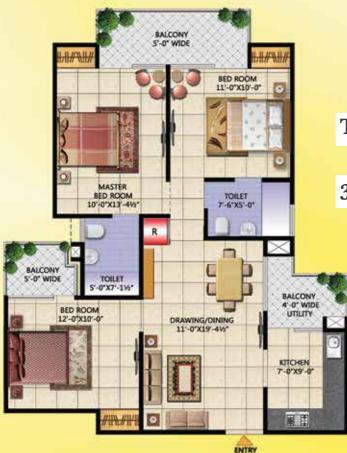

- Type 2 · Super Area: 1240.00 Sq. Ft.
- 3 BHK 2
  - 2 Toilet
  - Drawing/Dining
  - Kitchen
  - Balcony Attached
    With All Bedrooms
    And Kitchen

- Type 3
- Super Area: 1025.00 Sq. Ft.

2 Toilet

- 2 BHK .
  - Drawing/Dining
  - Kitchen
  - Store
  - Balcony Attached
    With All Bedrooms
    And Kitchen