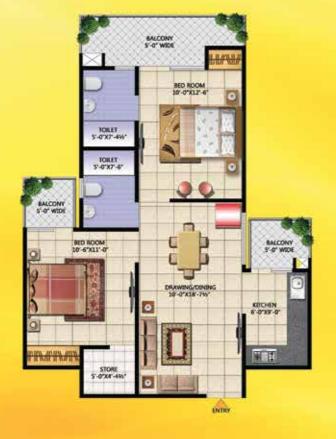

- Type 2 · Super Area: 1240.00 Sq. Ft.
- 3 BHK 2
  - 2 Toilet
  - Drawing/Dining
  - Kitchen
  - Balcony Attached
    With All Bedrooms
    And Kitchen

- Type 3
- Super Area: 1025.00 Sq. Ft.

2 Toilet

- 2 BHK .
  - Drawing/Dining
  - Kitchen
  - Store
  - Balcony Attached
    With All Bedrooms
    And Kitchen