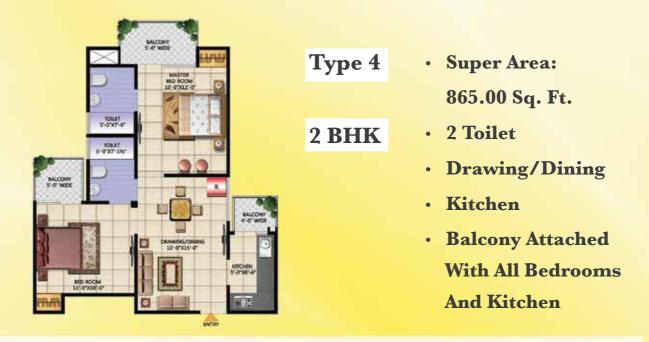

**

Moti City can be considered as an expansion of the existing map which links South Delhi, Noida, and Ghaziabad together.

- Close to proposed RRTS and Delhi-Meerut Super Expressway
- Minutes away from local railway station and bus stand
- Schools, Engineering and Management Colleges in close vicinity
- Hospitals and Retails in close proximity
- Healthy lifestyle clean air, pollution free surroundings and good water quality
- Peace and comfort at a very affordable price







- Type 2 · Super Area: 1240.00 Sq. Ft.
- 3 BHK 2
  - 2 Toilet
  - Drawing/Dining
  - Kitchen
  - Balcony Attached
    With All Bedrooms
    And Kitchen



- Type 3
- Super Area: 1025.00 Sq. Ft.

2 Toilet

- 2 BHK .
  - Drawing/Dining
  - Kitchen
  - Store
  - Balcony Attached
    With All Bedrooms
    And Kitchen



### **TECHNICAL SPECIFICATIONS**

standard make

| Structure                                                                 |                                                                                                | Earthquake resistant RCC framed structure with infill light weight AAC    |
|---------------------------------------------------------------------------|------------------------------------------------------------------------------------------------|---------------------------------------------------------------------------|
|                                                                           |                                                                                                | blocks wall