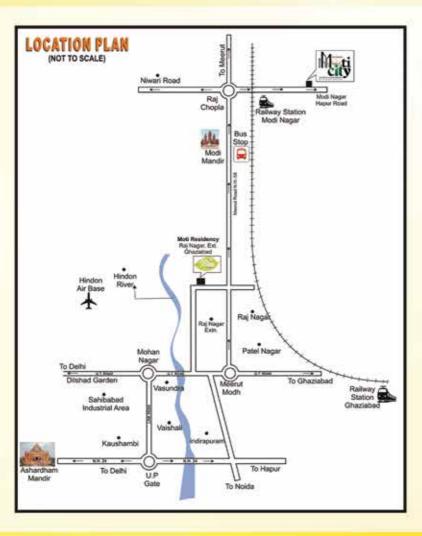

## **Because, Location Matters**

Moti City can be considered as an expansion of the existing map which links South Delhi, Noida, and Ghaziabad together.

- Close to proposed RRTS and Delhi-Meerut Super Expressway
- Minutes away from local railway station and bus stand
- Schools, Engineering and Management Colleges in close vicinity
- Hospitals and Retails in close proximity
- Healthy lifestyle clean air, pollution free surroundings and good water quality
- Peace and comfort at a very affordable price