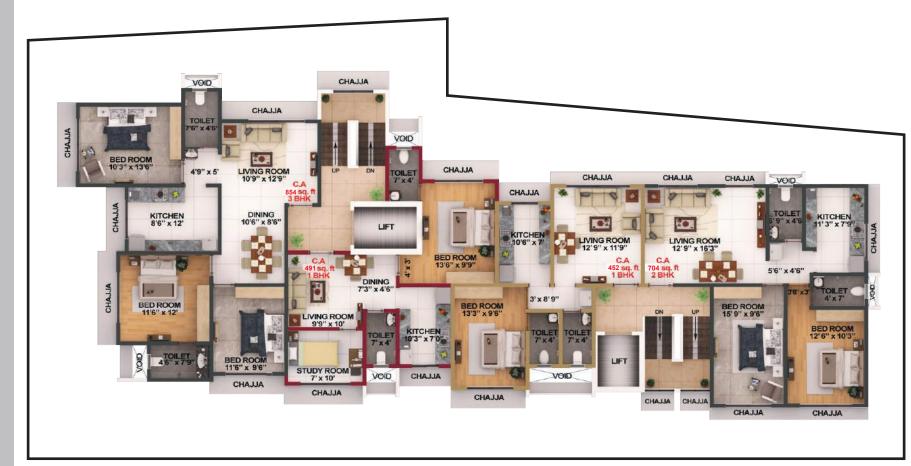

**Typical Floor Plan** 

Intoxicate with Fresh Air, Revitalize Amidst Nature

Modispaces-Amazon, situated between the vibrant SV Road and Link Road, on Shimpoli road, is well connected to all that you need and even more. Easily connect to transport hubs, schools, malls, city's premier entertainment, recretion and business centres just a few steps beyond your home. Be it weekday or weekend, enjoy a life of endless possibilities and magnificence beyond expectations.