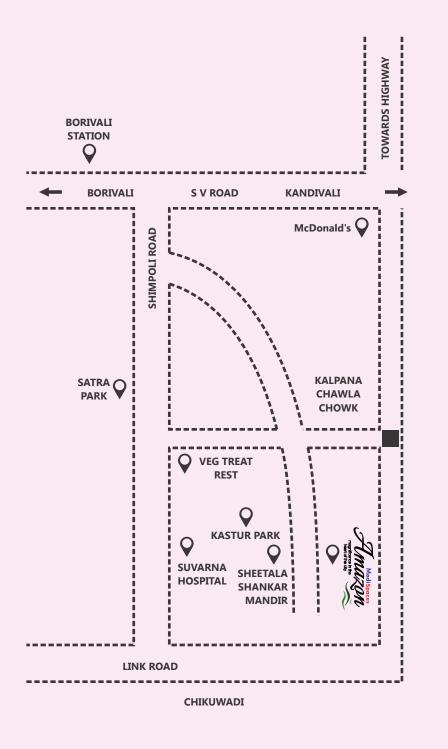

**Typical Floor Plan** 

Intoxicate with Fresh Air, Revitalize Amidst Nature

Modispaces-Amazon, situated between the vibrant SV Road and Link Road, on Shimpoli road, is well connected to all that you need and even more. Easily connect to transport hubs, schools, malls, city's premier entertainment, recretion and business centres just a few steps beyond your home. Be it weekday or weekend, enjoy a life of endless possibilities and magnificence beyond expectations.

8 Minutes walk to Borivali Station | 5 Minutes drive to the WE Highway 2 Minutes walk to Shimpoli Market, Malls & Restaurants | Opposite Sheetala Shankar Mandir

Dream Homes

Have Come True With

Modíspaces