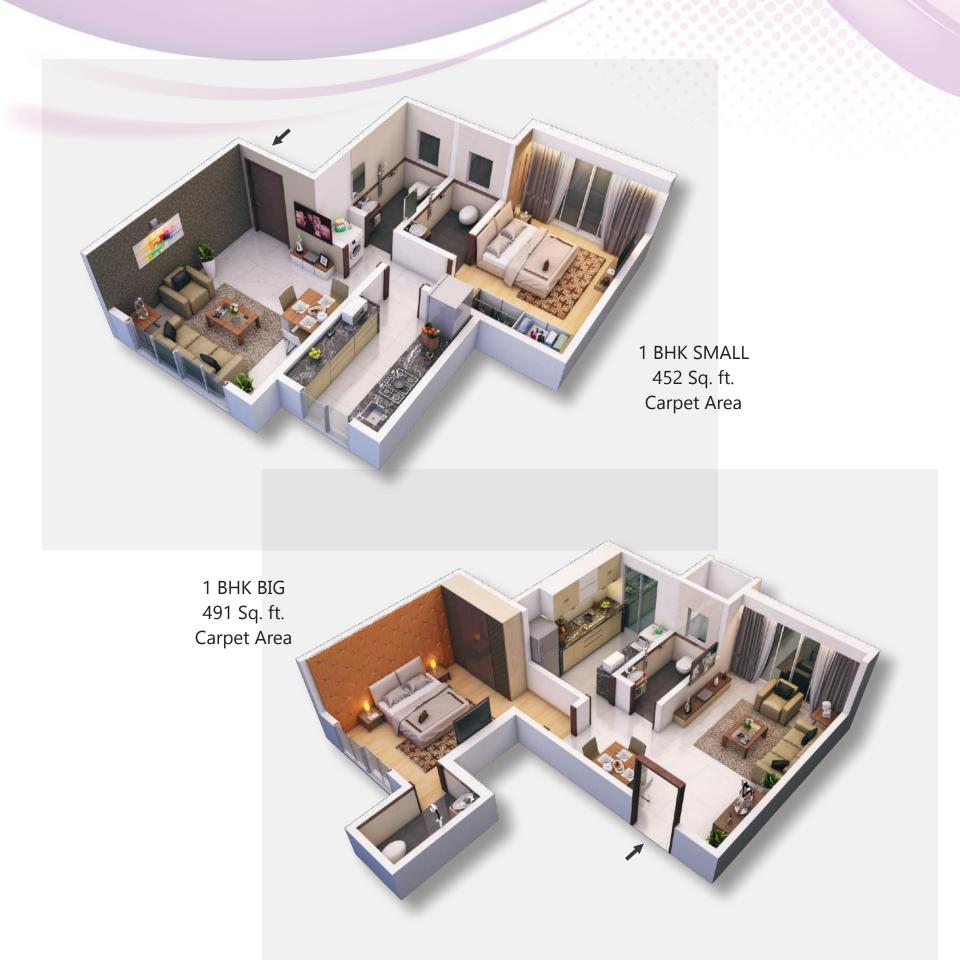

**Typical Floor Plan** 

Intoxicate with Fresh Air, Revitalize Amidst Nature

Modispaces-Amazon, situated between the vibrant SV Road and Link Road, on Shimpoli road, is well connected to all that you need and even more. Easily connect to transport hubs, schools, malls, city's premier entertainment, recretion and business centres just a few steps beyond your home. Be it weekday or weekend, enjoy a life of endless possibilities and magnificence beyond expectations.