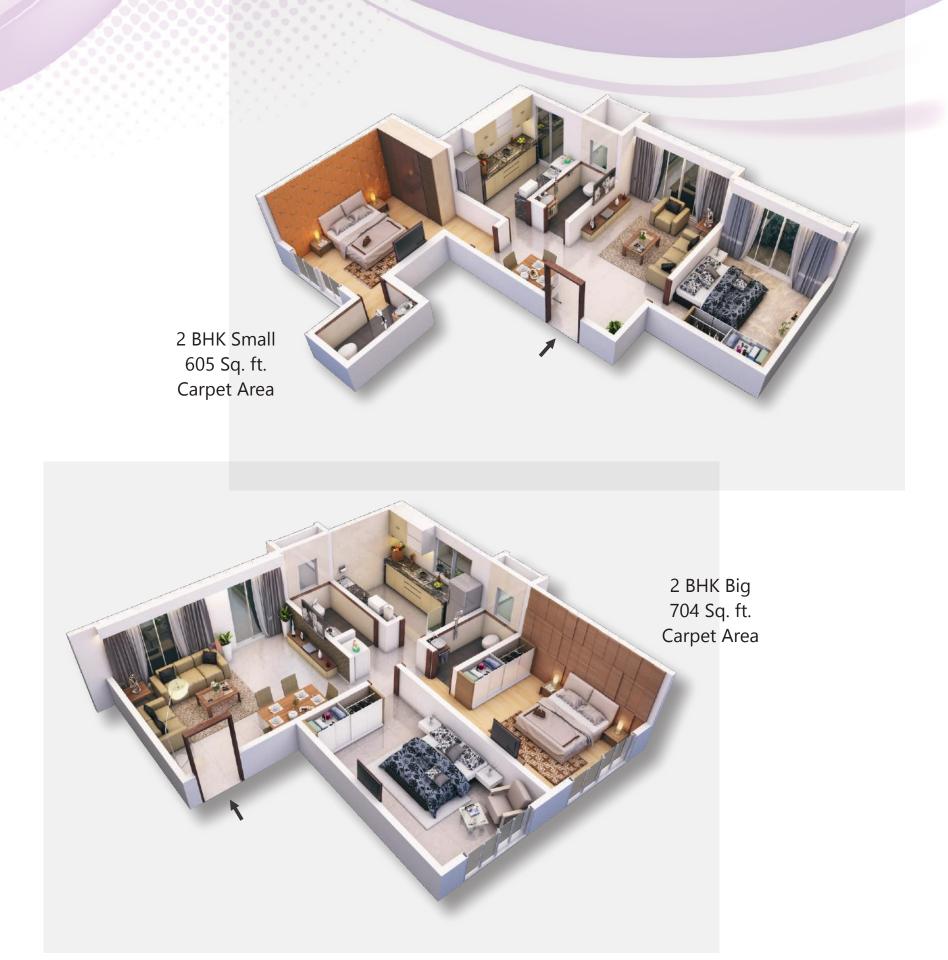

**Typical Floor Plan** 

Intoxicate with Fresh Air, Revitalize Amidst Nature

Modispaces-Amazon, situated between the vibrant SV Road and Link Road, on Shimpoli road, is well connected to all that you need and even more. Easily connect to transport hubs, schools, malls, city's premier entertainment, recretion and business centres just a few steps beyond your home. Be it weekday or weekend, enjoy a life of endless possibilities and magnificence beyond expectations.