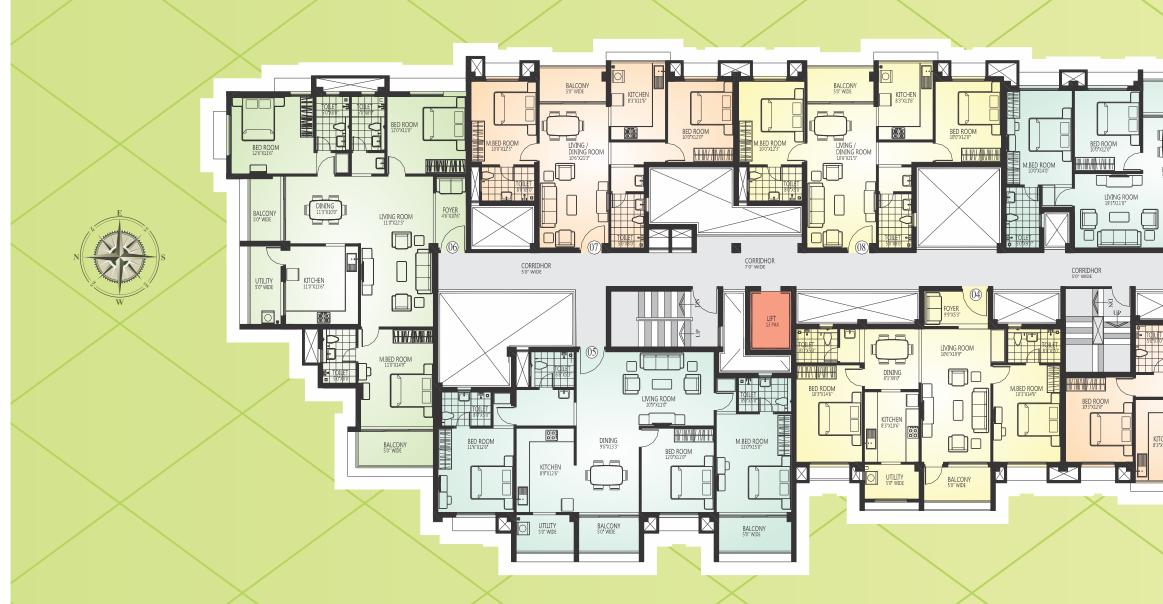

## TYPICAL FLOOR PLAN

| AREA STATEMENT |                 |
|----------------|-----------------|
| Flat No        | Area            |
| 01             | 1700 Sq.ft 3BHK |
| 02             | 1200 Sq.ft 2BHK |
| 03             | 1025 Sq.ft 2BHK |
| 04             | 1200 Sq.ft 2BHK |
| 05             | 1750 Sq.ft 3BHK |
| 06             | 1700 Sq.ft 3BHK |
| 07             | 975 Sq.ft 2BHK  |
| 08             | 975 Sq.ft 2BHK  |
| 09             | 1350 Sq.ft 3BHK |
| 10             | 1500 Sq.ft 3BHK |
| 11             | 1025 Sq.ft 2BHK |
| 12             | 1025 Sq.ft 2BHK |