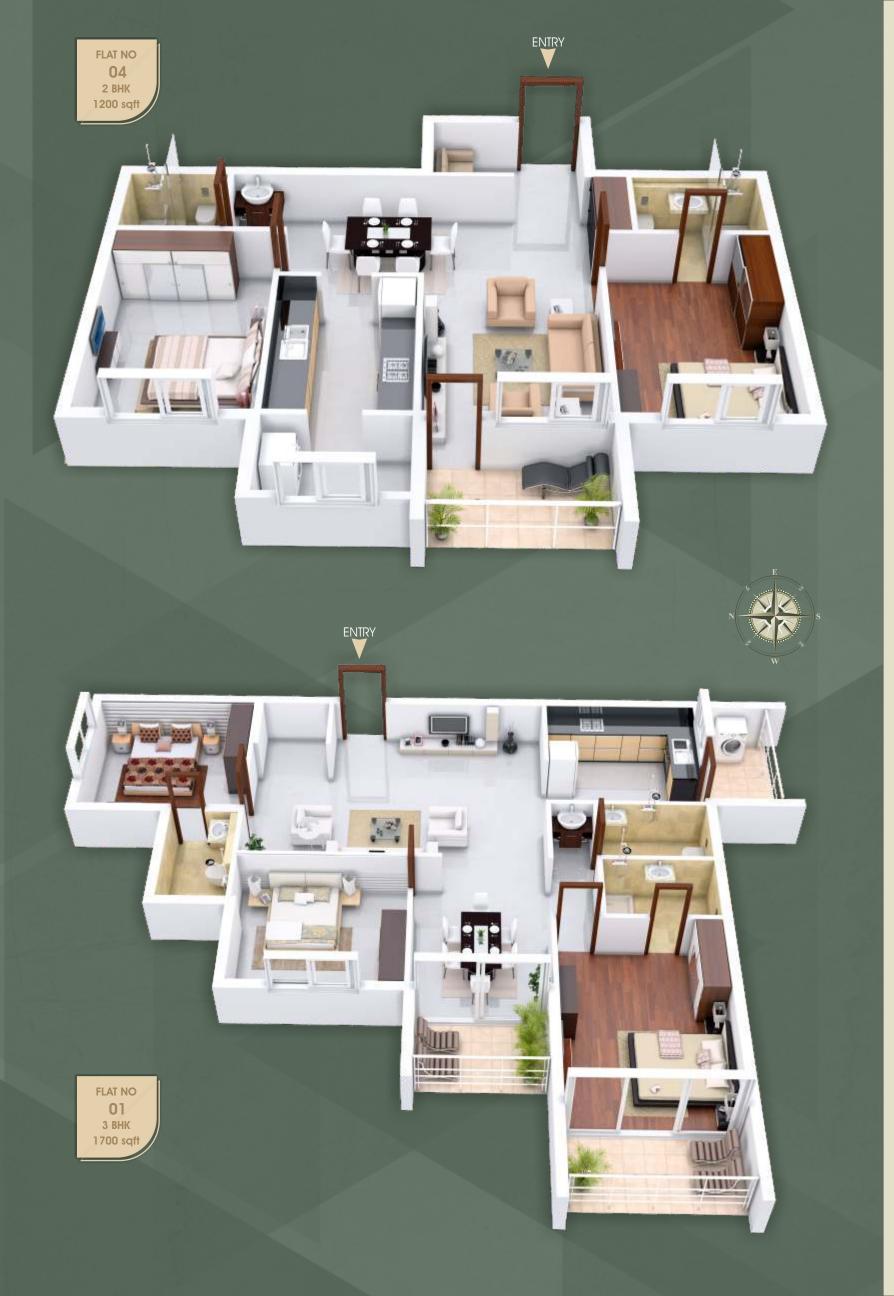

## TYPICAL FLOOR PLAN

| AREA STATEMENT |                 |
|----------------|-----------------|
| Flat No        | Area            |
| 01             | 1700 Sq.ft 3BHK |
| 02             | 1200 Sq.ft 2BHK |
| 03             | 1025 Sq.ft 2BHK |
| 04             | 1200 Sq.ft 2BHK |
| 05             | 1750 Sq.ft 3BHK |
| 06             | 1700 Sq.ft 3BHK |
| 07             | 975 Sq.ft 2BHK  |
| 08             | 975 Sq.ft 2BHK  |
| 09             | 1350 Sq.ft 3BHK |
| 10             | 1500 Sq.ft 3BHK |
| 11             | 1025 Sq.ft 2BHK |
| 12             | 1025 Sq.ft 2BHK |