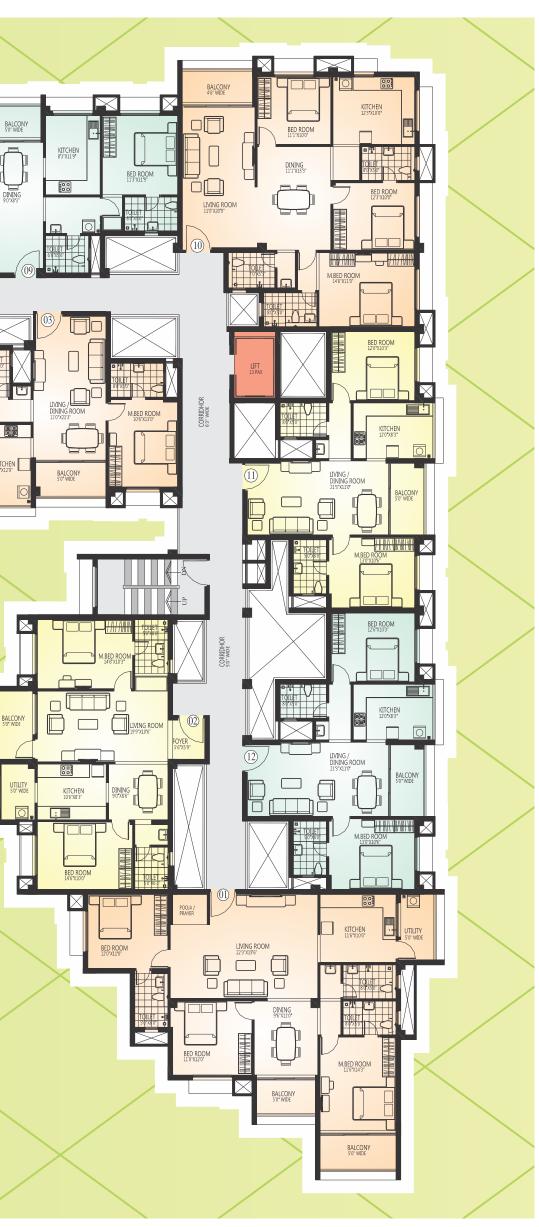

## TYPICAL FLOOR PLAN

| AREA STATEMENT |                 |
|----------------|-----------------|
| Flat No        | Area            |
| 01             | 1700 Sq.ft 3BHK |
| 02             | 1200 Sq.ft 2BHK |
| 03             | 1025 Sq.ft 2BHK |
| 04             | 1200 Sq.ft 2BHK |
| 05             | 1750 Sq.ft 3BHK |
| 06             | 1700 Sq.ft 3BHK |
| 07             | 975 Sq.ft 2BHK  |
| 08             | 975 Sq.ft 2BHK  |
| 09             | 1350 Sq.ft 3BHK |
| 10             | 1500 Sq.ft 3BHK |
| 11             | 1025 Sq.ft 2BHK |
| 12             | 1025 Sq.ft 2BHK |