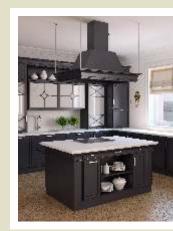

#### **KITCHEN & UTILITY**

- SS Single Bowl sink with drain board on Granite counter.
- All fittings will be chrome plated of Jaquar or equivalent make.
- Wall Cladding up to 2 feet above the granite counter.
- Sufficient electrical points to accommodate all kitchen appliances.
- Aqua guard point.
- Washing machine point in utility area.
- Provision for exhaust fan.