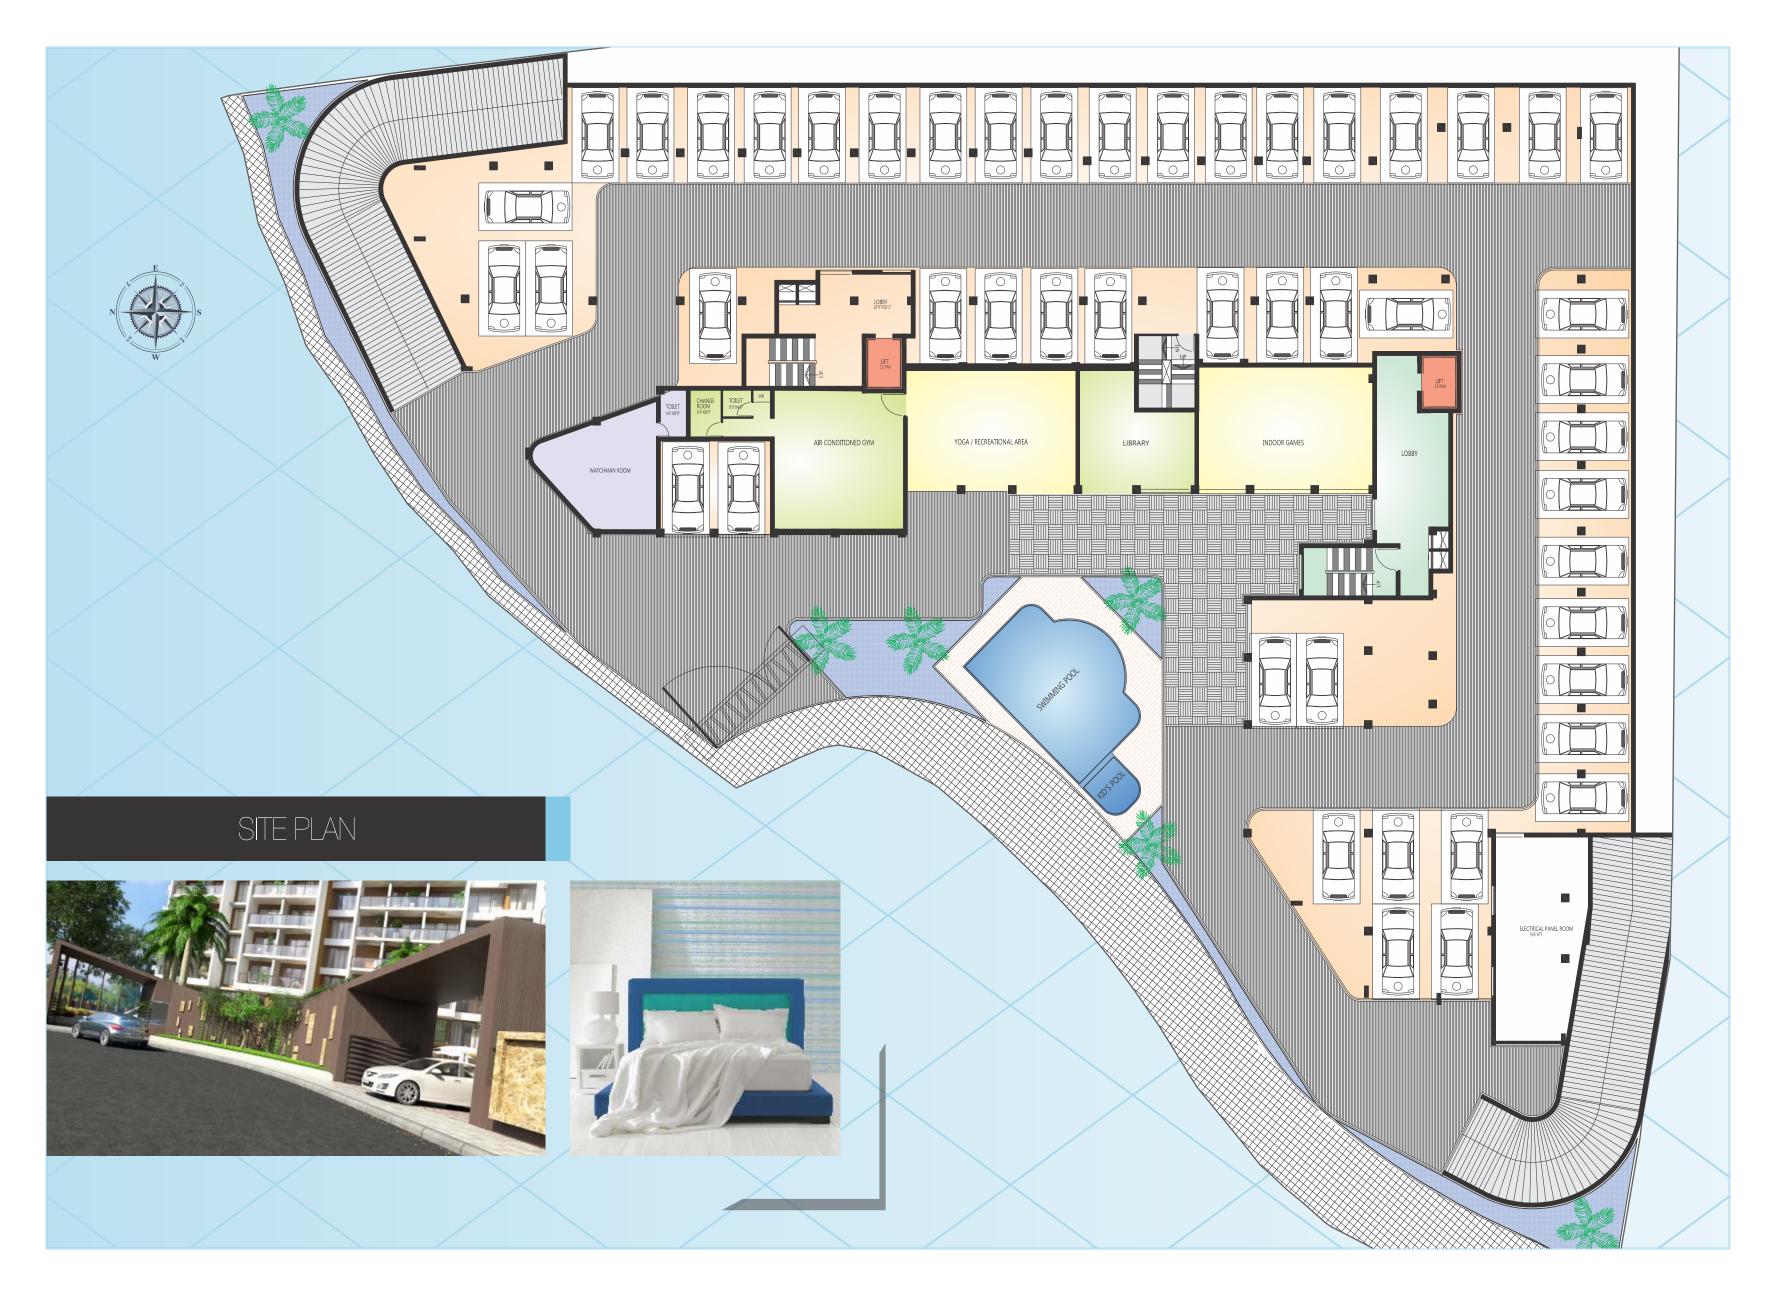

# AMENITIES

- JOGGING TRACK
- SWIMMING POOL
- **FIRE FIGHTING SYSTEM**
- **CHILDREN PLAY AREA**

MULTI PURPOSE PARTY HALL

- AIR CONDITIONED GYMNASIUM
- SOLAR WATER HEATER

- VIDEO DOOR PHONE
- **CCTV CAMERA**
- **WIFI CONNECTIVITY**
- **YOGA PAVILION**
- **FRUIT YIELDING TREES**
- SOLAR LIGHTINGS
- LIBRARY

- POOL PARTY SPACE
- **GENERATOR BACK UP**
- INTERCOM
- **13 PASSENGER LIFT**
- **RETICULATED GAS CONNECTION**
- ✓ INDOOR GAMES
- SPACIOUS VISITORS LOUNGE

WIFI CONNECTIVITY

## TYPICAL FLOOR PLAN

| AREA STATEMENT |                 |
|----------------|-----------------|
| Flat No        | Area            |
| 01             | 1700 Sq.ft 3BHK |
| 02             | 1200 Sq.ft 2BHK |
| 03             | 1025 Sq.ft 2BHK |
| 04             | 1200 Sq.ft 2BHK |
| 05             | 1750 Sq.ft 3BHK |
| 06             | 1700 Sq.ft 3BHK |
| 07             | 975 Sq.ft 2BHK  |
| 08             | 975 Sq.ft 2BHK  |
| 09             | 1350 Sq.ft 3BHK |
| 10             | 1500 Sq.ft 3BHK |
| 11             | 1025 Sq.ft 2BHK |
| 12             | 1025 Sq.ft 2BHK |