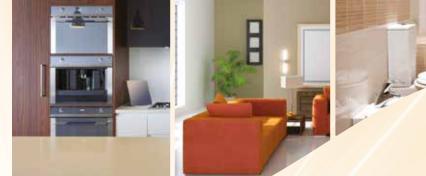

## Specifications

### To make the touch and feel of your home divine.

#### **DOORS & WINDOWS**

- Attractive melamine polished main entrance door with good quality wooden door frame
- Decorative flush shutter interior doors with concrete door frames.
- Aluminium Sliding Windows to garner fresh air to your abode

#### **COMMON AREA FLOORING**

- Lobbies : Granite / Vitrified Tiles Flooring
- Corridors : Vitrified Tiles Flooring
- Staircase : Combination of granite and ceramic Flooring

#### **KITCHEN & UTILITY**

- SS single bowl sink with drain board on Granite counter
- Toilet and Kitchen fittings will be chrome plated of Jaquar or equivalent make
- Wall cladding up to 2 feet above the granite counter
- Sufficient electrical points to accommodate kitchen appliances
- Aquaguard point
- Washing machine point in utility area
- Provision for exhaust fan

#### **CIVIL WORKS**

- Reinforced cement concrete framed structure
- All external walls of laterite stone with double plastering
- Internal walls of concrete blocks

#### **PLUMBING & SANITARY FITTINGS**

- Ceramic wall tile cladding in Toilets
- All water supply lines & drainage lines are of robust PVC/UPVC pipes of heavy gauge
- All plumbing lines will be pressure tested to ensure best quality
- Designer sanitary-ware of Cera or equivalent make
- Fittings in all toilets are of Jaquar or equivalent make
- Provision for exhaust fan in toilets
- Sump Tank in ground floor and overhead water tank.

#### **APARTMENT FLOORING**

- Vitrified tile flooring for living, dining, kitchen & bedrooms
- Non-skid ceramic tiles for the toilets

#### ELECTRICAL

- MESCOM power: 3KW for each apartment
- All wiring shall be of Finolex / Polycab or equivalent make
- Modular electrical switches of reputed make
- Telephone, cable TV points in master bedrooms
   & living rooms
- Electric supply point for air-conditioners in master bedrooms
- Geyser point in common toilet