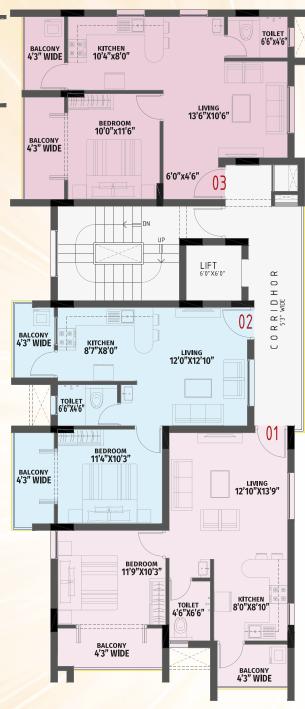

#### **TYPICAL FLOOR PLAN-BLOCK-A**

#### 1 BHK FLATS

2 BHK FLATS

635, 685 & 715 sq. ft. 905 & 1015 sq. ft.

AREA STATEMENT BLOCK - A

AREA IN SQ.FT.

| FLAI               | CARPET AREA with Balcony | CARPET AREA<br>without Balcony | SALE AREA | TYPE  |
|--------------------|--------------------------|--------------------------------|-----------|-------|
| 01                 | 498.89                   | 422.23                         | 685.00    | 1 BHK |
| 02                 | 460.42                   | 392.44                         | 635.00    | 1 BHK |
| 03                 | 518.94                   | 447.27                         | 715.00    | 1 BHK |
| BLOCK - B "A-WING" |                          |                                |           |       |
|                    | AREA IN SQ.FT.           |                                |           |       |
| FLAT               | CARPET AREA with Balcony | CARPET AREA without Balcony    | SALE AREA | TYPE  |
| 01                 | 732.98                   | 645.41                         | 1015.00   | 2 BHK |
| 02                 | 734.98                   | 643.03                         | 1015.00   | 2 BHK |
| 03                 | 734.34                   | 645.66                         | 1015.00   | 2 BHK |
| 04                 | 736.88                   | 645.09                         | 1015.00   | 2 BHK |
| 05                 | 737.01                   | 645.09                         | 1015.00   | 2 BHK |
| 06                 | 662.70                   | 643.70                         | 905.00    | 2 BHK |
| 07                 | 737.13                   | 644.81                         | 1015.00   | 2 BHK |
| 08                 | 737.01                   | 644.81                         | 1015.00   | 2 BHK |
| 09                 | 662.70                   | 643.70                         | 905.00    | 2 BHK |
| 10                 | 737.13                   | 645.23                         | 1015.00   | 2 BHK |
| 11                 | 732.98                   | 645.41                         | 1015.00   | 2 BHK |
| 12                 | 734.98                   | 643.03                         | 1015.00   | 2 BHK |
| 13                 | 734.34                   | 645.66                         | 1015.00   | 2 BHK |
| 14                 | 737.10                   | 644.94                         | 1015.00   | 2 BHK |