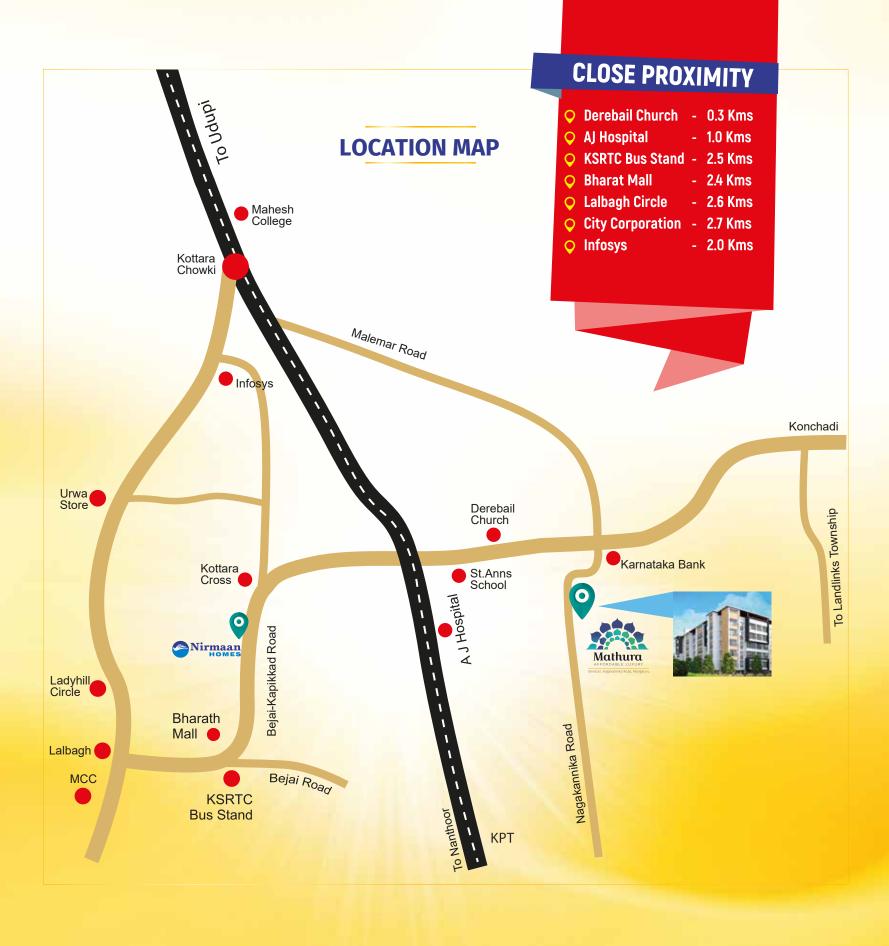

- Sump Tank in ground floor and overhead water tank.

#### **APARTMENT FLOORING**

- Vitrified tile flooring for living, dining, kitchen & bedrooms
- Non-skid ceramic tiles for the toilets

#### ELECTRICAL

- MESCOM power: 3KW for each apartment
- All wiring shall be of Finolex / Polycab or equivalent make
- Modular electrical switches of reputed make
- Telephone, cable TV points in master bedrooms
   & living rooms
- Electric supply point for air-conditioners in master bedrooms
- Geyser point in common toilet

COMPLETED PROJECTS



MADHUBAN Kottara Chowki



BHARGAVI GLORIA RESIDENCY Kuntikana



KUDVA'S GRANDEUR Surathkal

#### **ONGOING PROJECTS**



**NANDA DEEP** Near Urwa Marigudi Temple



**EVANNA HOMES**Behind Infosys, Kottara



NANDA GOKUL Bejai



**DVARAKA ENCLAVE**Derebail



**BUILDER & DEVELOPER** 



Suprabhath Building, 2<sup>nd</sup> Floor Bejai Kapikad, Mangaluru - 575 003 email:info@nirmaanhomes.com

#### CO PROMOTER

Suraj Kotian



FOR ENQUIRY CONTACT +91 98453 53242 / +91 99450 12913







+91 98453 53242