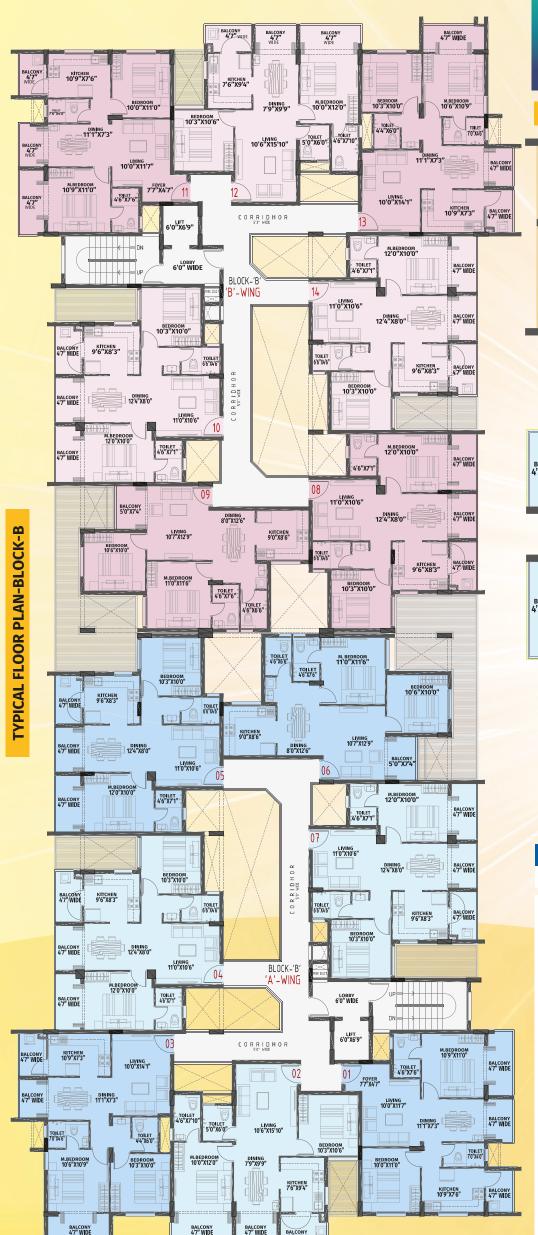

#### **TYPICAL FLOOR PLAN-BLOCK-A**

#### 1 BHK FLATS

2 BHK FLATS

635, 685 & 715 sq. ft. 905 & 1015 sq. ft.

AREA STATEMENT BLOCK - A

AREA IN SQ.FT.

| FLAI               | CARPET AREA with Balcony | CARPET AREA<br>without Balcony | SALE AREA | TYPE  |
|--------------------|--------------------------|--------------------------------|-----------|-------|
| 01                 | 498.89                   | 422.23                         | 685.00    | 1 BHK |
| 02                 | 460.42                   | 392.44                         | 635.00    | 1 BHK |
| 03                 | 518.94                   | 447.27                         | 715.00    | 1 BHK |
| BLOCK - B "A-WING" |                          |                                |           |       |
|                    | AREA IN SQ.FT.           |                                |           |       |
| FLAT               | CARPET AREA with Balcony | CARPET AREA without Balcony    | SALE AREA | TYPE  |
| 01                 | 732.98                   | 645.41                         | 1015.00   | 2 BHK |
| 02                 | 734.98                   | 643.03                         | 1015.00   | 2 BHK |
| 03                 | 734.34                   | 645.66                         | 1015.00   | 2 BHK |
| 04                 | 736.88                   | 645.09                         | 1015.00   | 2 BHK |
| 05                 | 737.01                   | 645.09                         | 1015.00   | 2 BHK |
| 06                 | 662.70                   | 643.70                         | 905.00    | 2 BHK |
| 07                 | 737.13                   | 644.81                         | 1015.00   | 2 BHK |
| 08                 | 737.01                   | 644.81                         | 1015.00   | 2 BHK |
| 09                 | 662.70                   | 643.70                         | 905.00    | 2 BHK |
| 10                 | 737.13                   | 645.23                         | 1015.00   | 2 BHK |
| 11                 | 732.98                   | 645.41                         | 1015.00   | 2 BHK |
| 12                 | 734.98                   | 643.03                         | 1015.00   | 2 BHK |
| 13                 | 734.34                   | 645.66                         | 1015.00   | 2 BHK |
| 14                 | 737.10                   | 644.94                         | 1015.00   | 2 BHK |