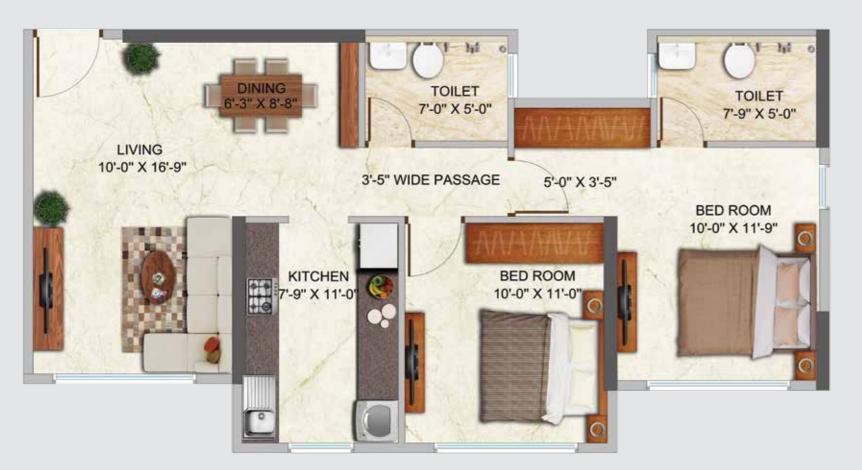

# THE **UNIT PLAN**

2 BHK - 691 Sq. ft.\*

This Brochure does not constitute an offer and/ or acceptance and/ or transaction and / or transaction and / or transaction and / or disclosure under any statue of any nature whatsoever. This Brochure shall not be considered as our offer/promise/commitment of any nature in respect of the Project. This Brochure is merely conceptual and is not a legal document and the Developers reserve the right to change, amend and modify the contents and shall not be liable to any intending purchaser or any one for the changes/ alterations / improvements so made. For detailed disclaimers, refer to the page "Disclaimers", all of which are deemed to have been incorporated herein.

#### 2 BHK - 691 Sq. ft.\*

\* this has been calculated as per the architect. There is a possibility of standard error in terms of overall tower, therefore a variation of 3-4% is expected. The carpet area for the respective flats, which is calculated keeping in mind standard sizing, for purpose of unity and ease in calculations. This Brochure does not constitute an offer and/ or acceptance and/ or contract and / or intention and / or i respect of the Project. This Brochure is merely conceptual and is not a legal document and the Developers reserve the right to change, amend and modify the contents and shall not be liable to any intending purchaser or any one for the changes/ alterations / improvements so made. For detailed disclaimers, refer to the page "Disclaimers", all of which are deemed to have been incorporated herein.