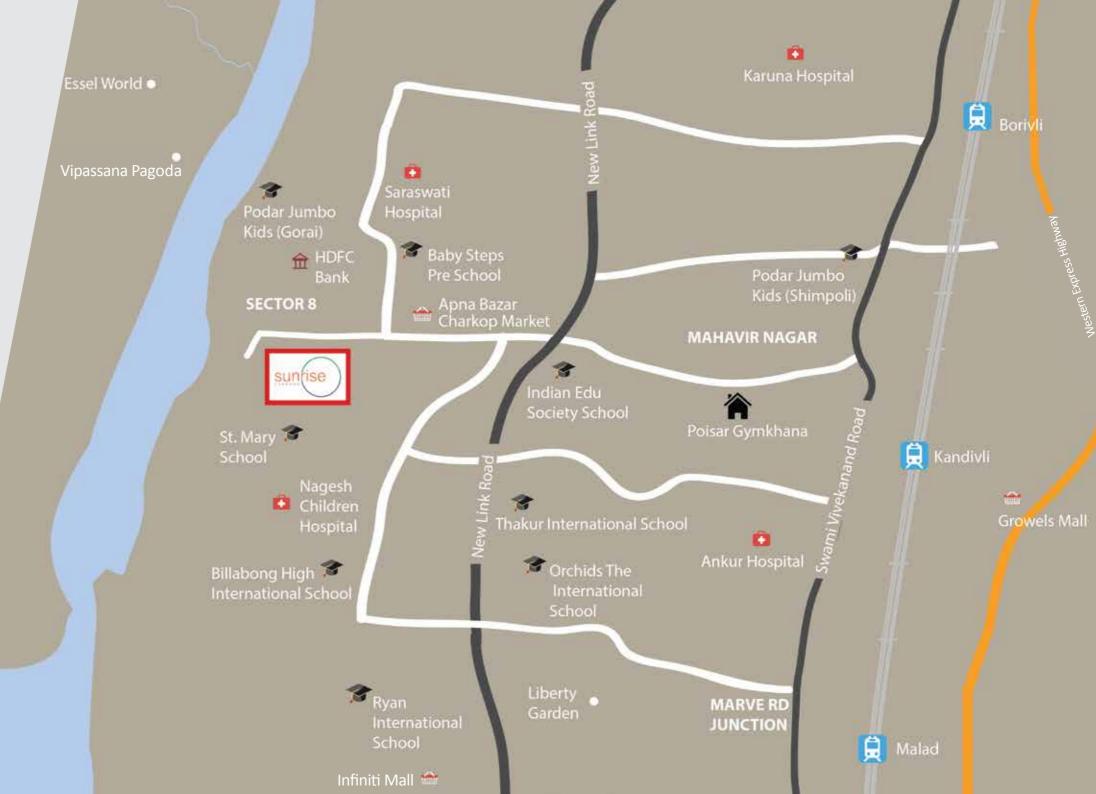

# AT ITS BEST...

Sumrise Charkop offers smooth access to all the essentials of a top-notch lifestyle. Proximity to three main roads ensures ample connectivity to anywhere in Mumbai. Popular shopping destinations are near-at-hand to provide a delightful shopping experience. Close access to reputed educational institutes means the very best education for young ones. And an impressive lineup of entertainment options in the vicinity means you're never left wanting for more.

#### MAIN ROADS

New Link Road – 2.5 kms SV Road – 4 kms Western Express Highway – 13.5 kms

#### SHOPPING & RETAIL

Apna Bazaar – 1.3 kms Charkop Market – 1.6 kms Infiniti Mall – 4.2 kms D-Mart – 2.6 kms Inorbit Mall – 6.3 kms

#### **EDUCATION**

St. Mary's High School – 0.5 kms Indian Education Society School – 0.5 kms Billabong High – 1.9 kms Baby Steps Pre School – 1.9 kms Swami Vivekananda Internantional School – 2.4 kms Orchids International School – 3.8 kms Ryan International – 4.1 kms Podar jumbo kids – 1.6 kms Podar jumbo kids – 3.8 kms Thakur International School – 3.2 kms Oxford School - 1 kms

#### **ENTERTAINMENT**

MCA Club, Kandivali – 2.7 kms Poisar Gymkhana – 3.1 kms Country Club – 4.4 kms Goregaon Sports Club – 5 kms

#### CONNECTIVITY

Kandivali Station – 4.2 kms Borivali Station – 5.7kms Mahavir Nagar – 2.6 kms

#### HEALTH

Nagesh Children's Hospital – 1.3 kms Ankur Hospital – 4.3 kms Baba Saheb Ambedkar Hospital – 4.3 kms Saraswati Hospital – 5.2 kms New Sanjeevani Hospital – 6.5 kms Lifewave Hospital – 6.7 kms Karuna Hospital – 6.8 kms