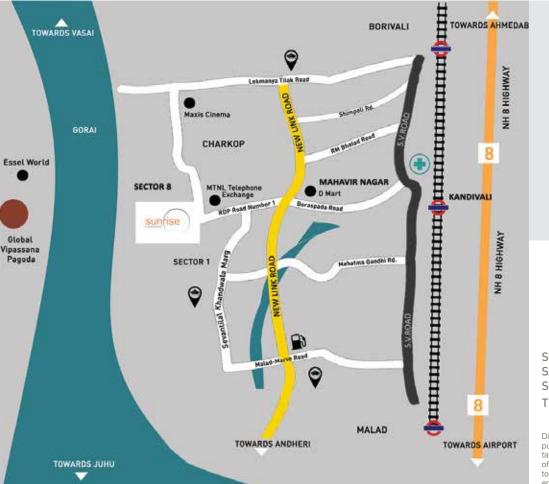

# AT ITS BEST...

Sumrise Charkop offers smooth access to all the essentials of a top-notch lifestyle. Proximity to three main roads ensures ample connectivity to anywhere in Mumbai. Popular shopping destinations are near-at-hand to provide a delightful shopping experience. Close access to reputed educational institutes means the very best education for young ones. And an impressive lineup of entertainment options in the vicinity means you're never left wanting for more.

#### MAIN ROADS

New Link Road – 2.5 kms SV Road – 4 kms Western Express Highway – 13.5 kms

#### SHOPPING & RETAIL

Apna Bazaar – 1.3 kms Charkop Market – 1.6 kms Infiniti Mall – 4.2 kms D-Mart – 2.6 kms Inorbit Mall – 6.3 kms

#### **EDUCATION**

St. Mary's High School – 0.5 kms Indian Education Society School – 0.5 kms Billabong High – 1.9 kms Baby Steps Pre School – 1.9 kms Swami Vivekananda Internantional School – 2.4 kms Orchids International School – 3.8 kms Ryan International – 4.1 kms Podar jumbo kids – 1.6 kms Podar jumbo kids – 3.8 kms Thakur International School – 3.2 kms Oxford School - 1 kms

#### **ENTERTAINMENT**

MCA Club, Kandivali – 2.7 kms Poisar Gymkhana – 3.1 kms Country Club – 4.4 kms Goregaon Sports Club – 5 kms

#### CONNECTIVITY

Kandivali Station – 4.2 kms Borivali Station – 5.7kms Mahavir Nagar – 2.6 kms

#### HEALTH

Nagesh Children's Hospital – 1.3 kms Ankur Hospital – 4.3 kms Baba Saheb Ambedkar Hospital – 4.3 kms Saraswati Hospital – 5.2 kms New Sanjeevani Hospital – 6.5 kms Lifewave Hospital – 6.7 kms Karuna Hospital – 6.8 kms