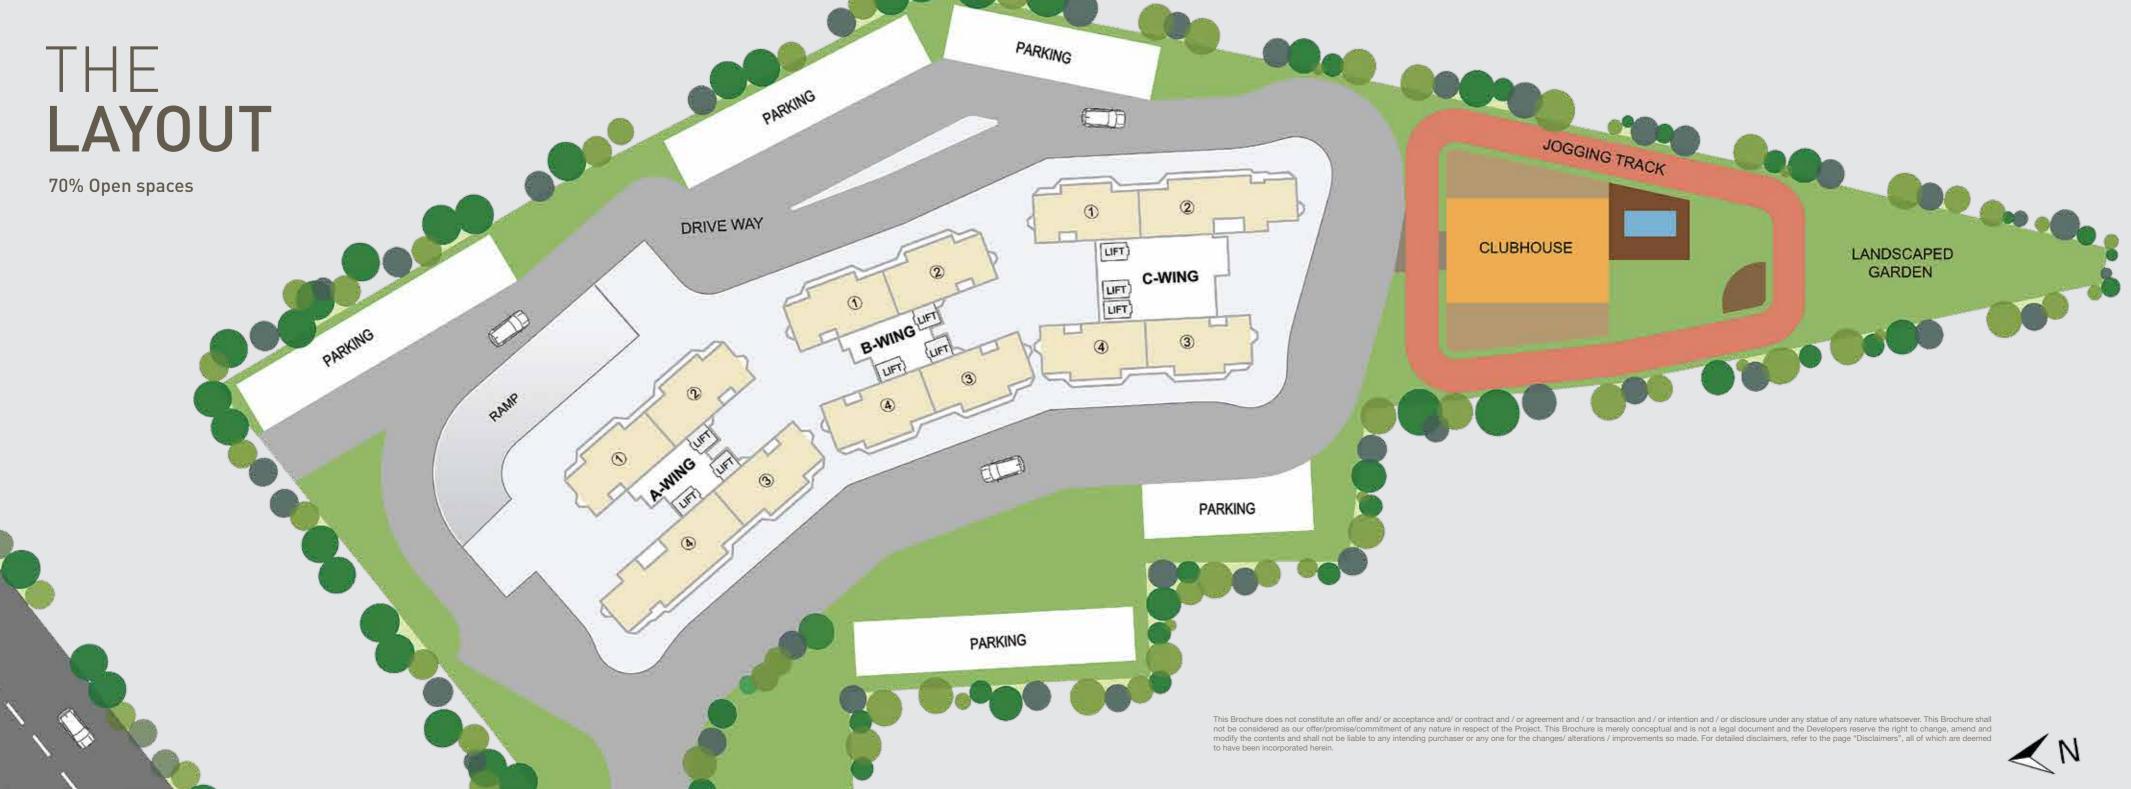

## ABOUT SUNRISE CHARKOP

ocated in one of the fastest-growing neighbourhoods in North Mumbai, Sunrise Charkop offers an aspirational lifestyle, unbounded leisure and unsurpassed connectivity. The complex features three magnificent towers of 20/20/38 storeys, making them the tallest residential towers in the locality. The option of 2-3 BHK apartments gives the flexibility to select a home according to your lifestyle and family size. A slew of modern amenities, combined with the esteemed legacy of Charkop area, make Sunrise Charkop a unique blend of modernity and tradition.

With a sea-facing view and surrounded by lush-green natural foliage, Sunrise Charkop brings you close to nature like never before. More than 70% of the project area is kept as open spaces to provide a naturally healthy environment to residents.

70% Open Space within the Layout

Dedicated Visitors Parking Area