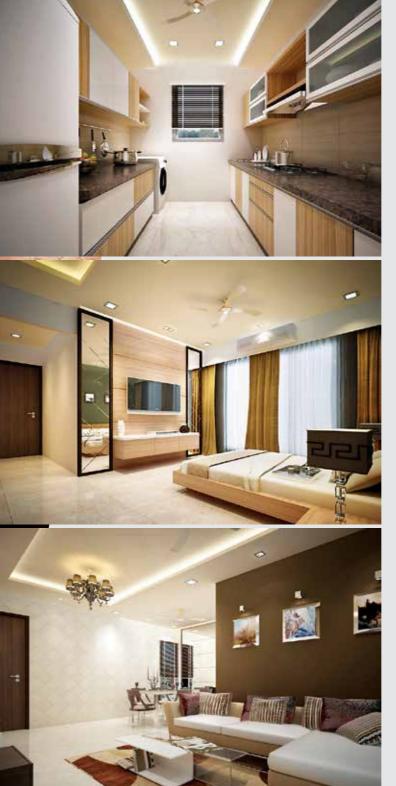

### INDOOR FEATURES BE ONE WITH LUXURY...

unrise Charkop offers a bunch of aesthetic and elegant indoor features. No matter where you live, ultimately it's the amenities and provisions inside the home that define the state of your wellbeing. Keeping this in mind, we have assembled the choicest of amenities from renowned brands to create a mesmerizing indoor experience.

Our bedrooms provide a marvelous view of lush green natural foliage. A large living room comes with a huge window for providing abundant natural light, a separate dining area and vitrified flooring. And the kitchen has been designed by professional ergonomics engineers to give a modern and classy feel. Finest materials have been chosen to meet the expectations of the clients.

#### PROVISIONS

Bedrooms with a stunning view

Spacious Living Room with a huge window providing natural light. Features a dining area and vitrified flooring

Kitchen with a classy modern look, designed by professional ergonomics engineers