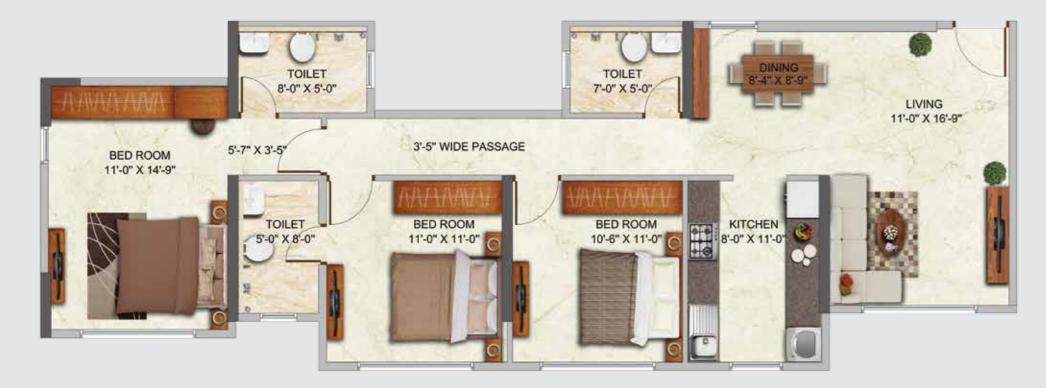

# THE UNIT PLAN

3 BHK - 1002 Sq. ft\*

This Brochure does not constitute an offer and/ or acceptance and/ or contract and / or transaction and / or transaction and / or disclosure under any statue of any nature whatsoever. This Brochure shall not be considered as our offer/promise/commitment of any nature in respect of the Project. This Brochure is merely conceptual and is not a legal document and the Developers reserve the right to change, amend and modify the contents and shall not be liable to any intending purchaser or any one for the changes/ alterations / improvements so made. For detailed disclaimers, refer to the page "Disclaimers", all of which are deemed to have been incorporated herein.

#### 3 BHK - 1002 Sq. ft\*

\* this has been calculated as per the architect. There is a possibility of standard error in terms of overall tower, therefore a variation of 3-4% is expected. The carpet area for the respective flats, which is calculated keeping in mind standard sizing, for purpose of unity and ease in calculations. This Brochure does not constitute an offer and/ or acceptance and/ or contract and / or agreement and / or transaction and / or intention and / or intention and / or disclosure under any statue of any nature whatsoever. This Brochure shall not be considered as our offer/promise/commitment of any nature in respect of the Project. This Brochure is merely conceptual and is not a legal document and the Developers reserve the right to change, amend and modify the contents and shall not be liable to any intending purchaser or any one for the changes/ alterations / improvements so made. For detailed disclaimers, refer to the page "Disclaimers", all of which are deemed to have been incorporated herein.