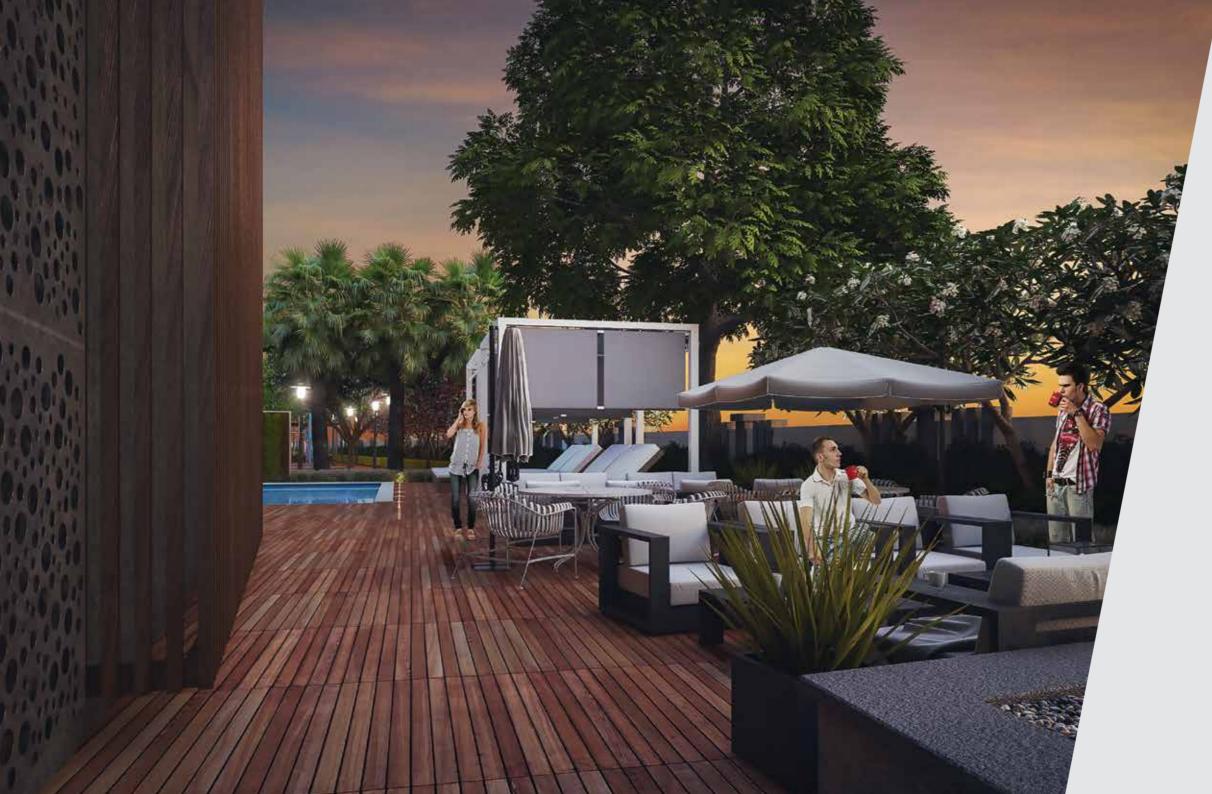

# OUTDOOR FEATURES: INTERESTING VIVID SPACES

unrise Charkop offers a meticulously planned and wellresourced outdoor area. The plush entrance and waiting room allow to create a memorable impression in the minds of visitors. The spacious clubhouse offers ample social meeting space. A modern gym with the latest equipment gives freedom from expensive gym membership plans.