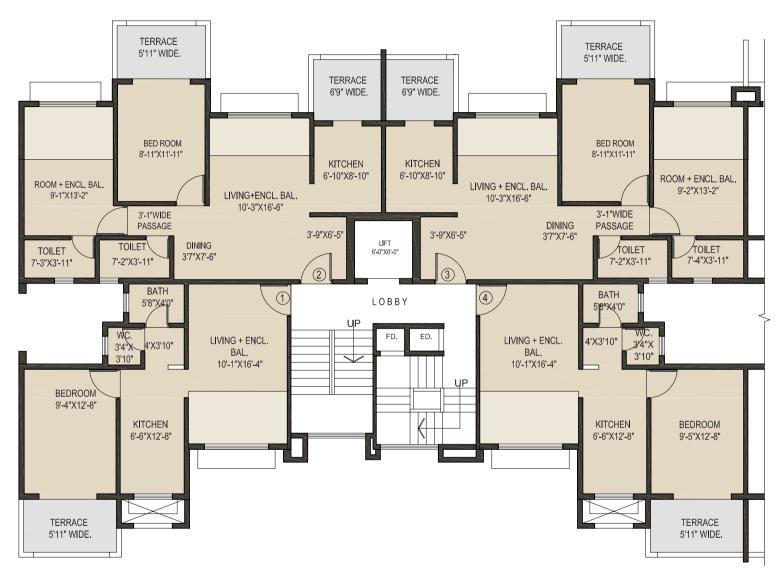

### TYPICAL FLOOR PLAN

(1ST, 3RD, 5TH, 7TH FLOOR.)

A project by:

TYPICAL FLOOR PLAN ( 2ND, 4TH, 6TH FLOOR.)

A project by:

TYPE 1

**TYPE 4** 