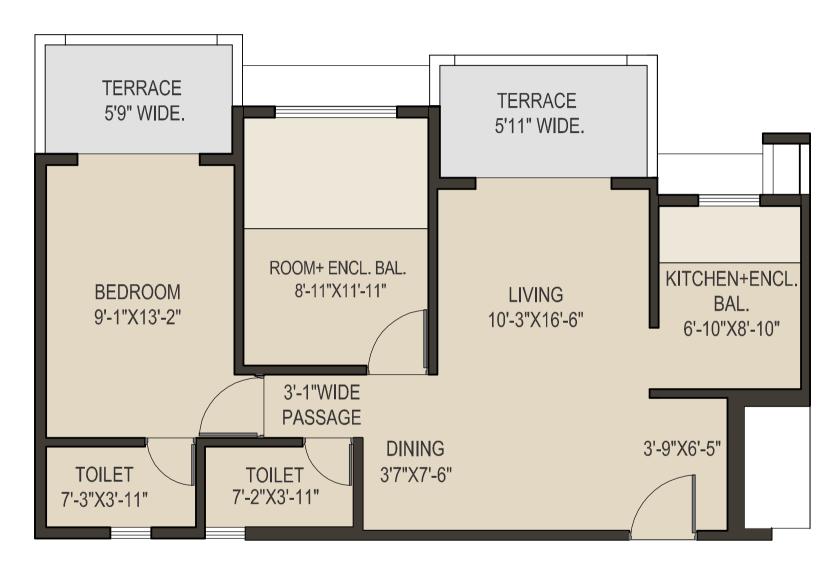

### TYPICAL FLOOR PLAN

(1ST, 3RD, 5TH, 7TH FLOOR.)

A project by:

TYPICAL FLOOR PLAN ( 2ND, 4TH, 6TH FLOOR.)

A project by:

TYPE 1

**TYPE 4** 