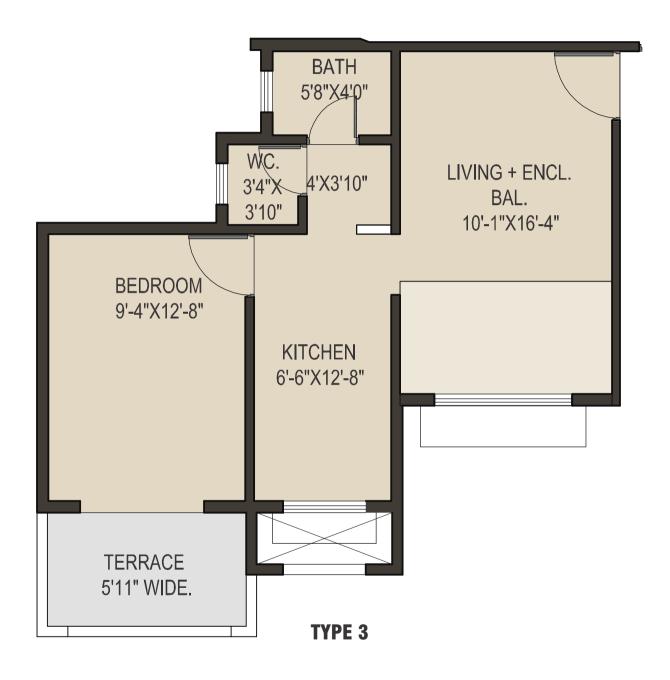

### TYPICAL FLOOR PLAN

(1ST, 3RD, 5TH, 7TH FLOOR.)

A project by:

TYPICAL FLOOR PLAN ( 2ND, 4TH, 6TH FLOOR.)

A project by:

TYPE 1

**TYPE 4** 