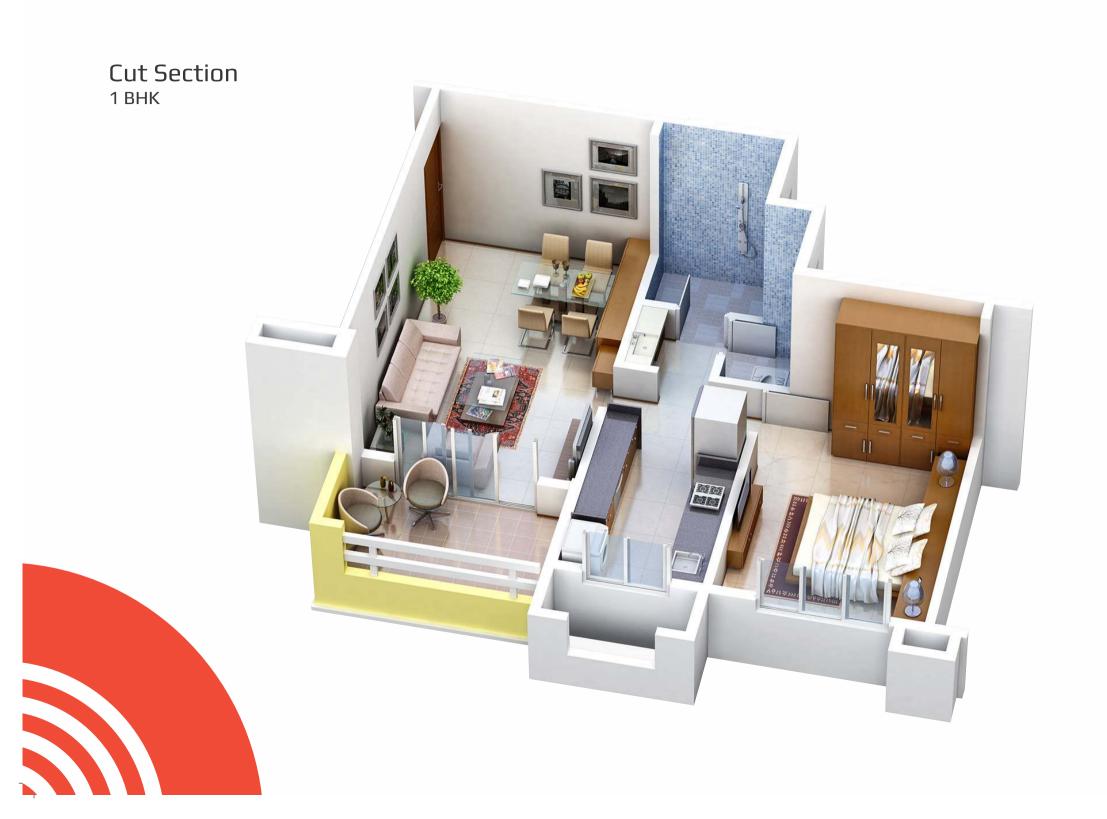

### TYPICAL FLOOR PLAN

(1ST, 3RD, 5TH, 7TH FLOOR.)

A project by:

TYPICAL FLOOR PLAN ( 2ND, 4TH, 6TH FLOOR.)

A project by:

TYPE 1

**TYPE 4** 