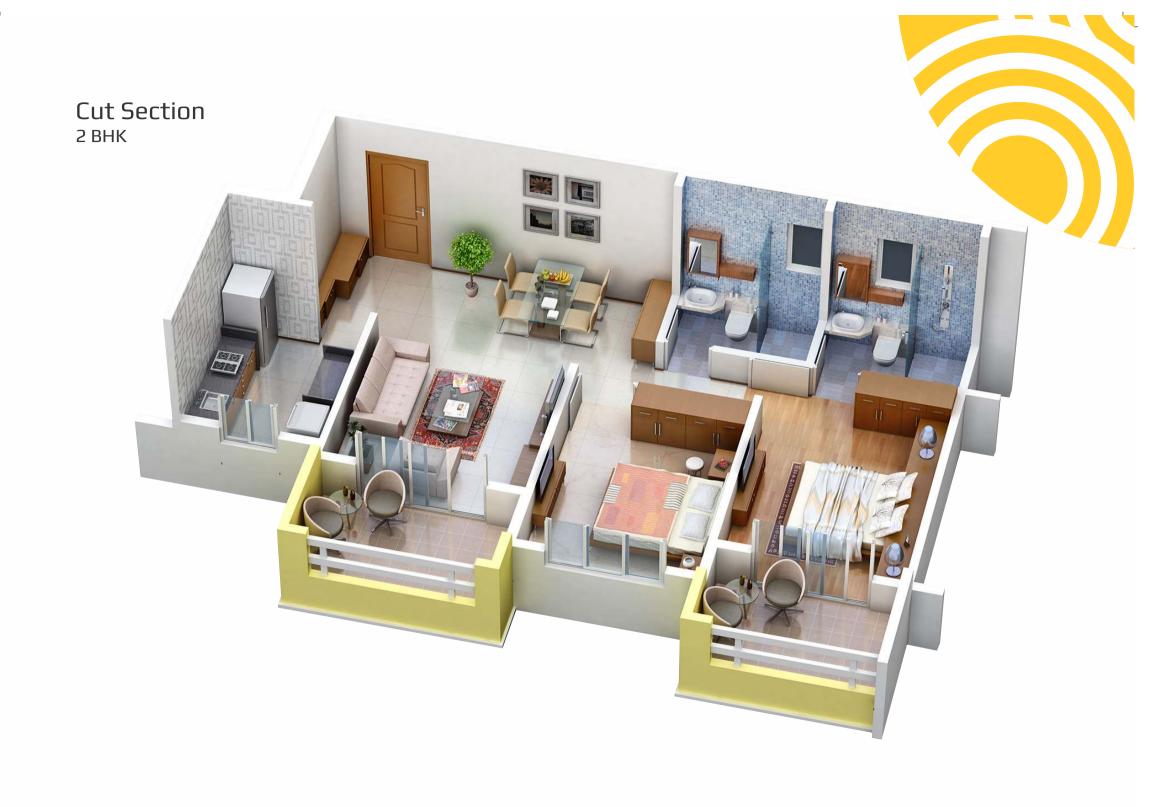

homes that beautifully combine modren architecture and lifestyle. Situated at the center of the recently implemented Pune Metropolitan Region the site is well connected to important zones of Pune and PCMC.

Lying in close proximity to Sai Mandir, School like Sadhu Vaswani School, Pratibha Institute, Convenient Shopping Zone, Medical Facilities are all in the vicinity. Key Approx Distances W.R.T. from Pune

- Vishrantwadi 9.8 km
- Airport 13 km
- Nagar Road 14 km
- Koregoan Park 15 km
- Madki Station 17 km
- Pune Station 18 km
- Pune Camp 18 km

Key Approx Distances W.R.T. from Pimpri-Chinchwad

- Alandi Temple 2.8 km
- Moshi Pradhikaran (Spine Road) 3.9 km
- Bhosari District Centre/ PCNTDA 4.8 km
- Proposed Convention Center 6.6 km
- PCMC Corporation Building 9.4 km
- © Chakan 15 km









## Amenities

Saccha Suada Gauranteed Amenities are smart, useful and make life at Ravikiran a fulfilling experience. While doing so, amenities that incur heavy maintenance and upkeep costs over time are avoided and only smart eco-friendly amenities find place at this beautiful site.



Landscape Garden & Children's Play Area



**Club House** 



Designer Entrance Lobby



Power back-up for Common areas & Lifts



**Smart Amenities** 





Solar Water Heater



## **Specifications**

We understand that a house is not just 4 walls but a space where lives are built and memories are made. To make this an enriching experience Sachha Sauda Guaranteed Specifications provide a premium living ambience and superior quality finish to every corner of the house.



#### **Structure**

- RCC frame