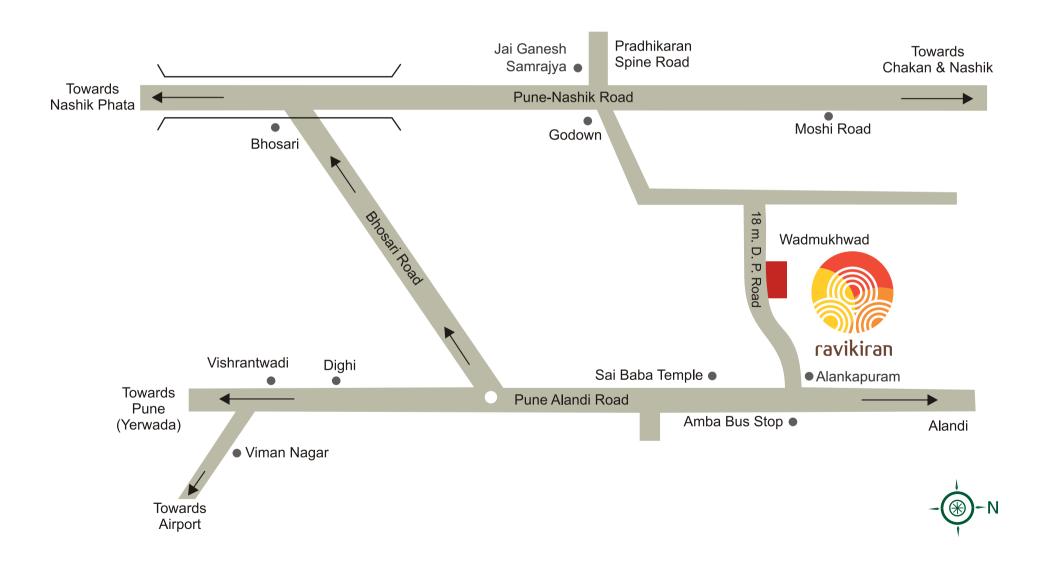

Lying in close proximity to Sai Mandir, School like Sadhu Vaswani School, Pratibha Institute, Convenient Shopping Zone, Medical Facilities are all in the vicinity. Key Approx Distances W.R.T. from Pune

- Vishrantwadi 9.8 km
- Airport 13 km
- Nagar Road 14 km
- Koregoan Park 15 km
- Madki Station 17 km
- Pune Station 18 km
- Pune Camp 18 km

Key Approx Distances W.R.T. from Pimpri-Chinchwad

- Alandi Temple 2.8 km
- Moshi Pradhikaran (Spine Road) 3.9 km
- Bhosari District Centre/ PCNTDA 4.8 km
- Proposed Convention Center 6.6 km
- PCMC Corporation Building 9.4 km
- © Chakan 15 km