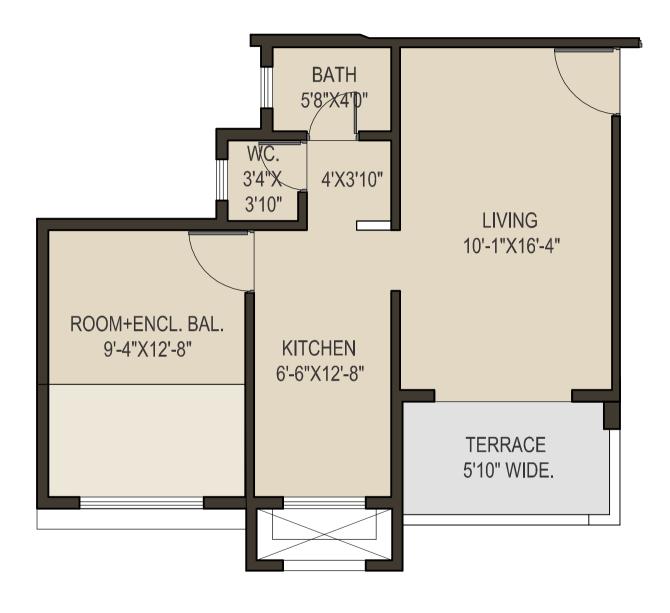

### TYPICAL FLOOR PLAN

(1ST, 3RD, 5TH, 7TH FLOOR.)

A project by:

TYPICAL FLOOR PLAN ( 2ND, 4TH, 6TH FLOOR.)

A project by:

TYPE 1

**TYPE 4** 