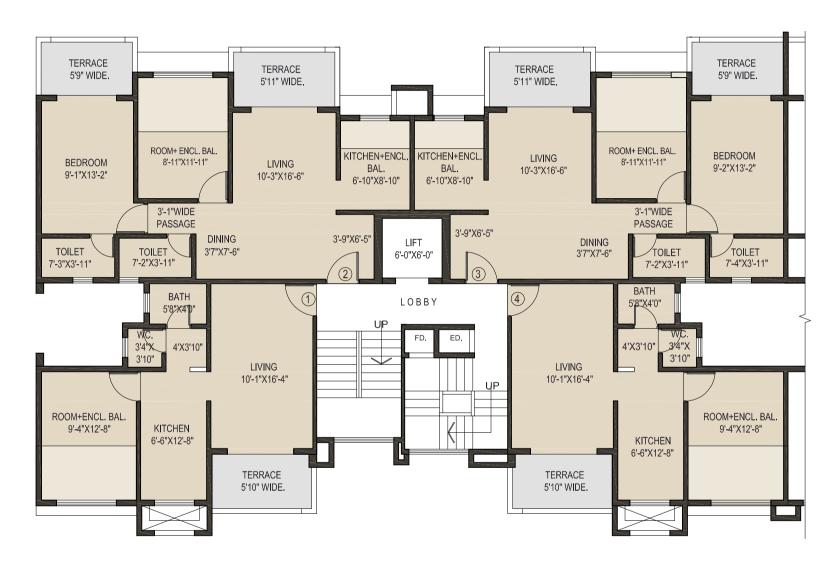

### TYPICAL FLOOR PLAN

(1ST, 3RD, 5TH, 7TH FLOOR.)

A project by:

TYPICAL FLOOR PLAN ( 2ND, 4TH, 6TH FLOOR.)

A project by:

TYPE 1

**TYPE 4** 