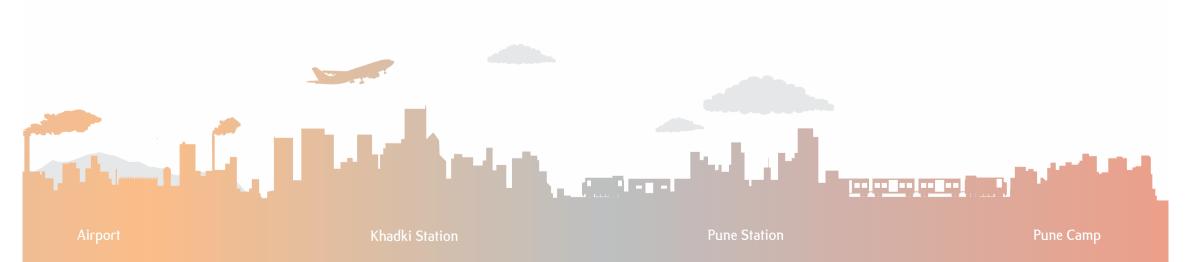

Lying in close proximity to Sai Mandir, School like Sadhu Vaswani School, Pratibha Institute, Convenient Shopping Zone, Medical Facilities are all in the vicinity. Key Approx Distances W.R.T. from Pune

- Vishrantwadi 9.8 km
- Airport 13 km
- Nagar Road 14 km
- Koregoan Park 15 km
- Madki Station 17 km
- Pune Station 18 km
- Pune Camp 18 km

Key Approx Distances W.R.T. from Pimpri-Chinchwad

- Alandi Temple 2.8 km
- Moshi Pradhikaran (Spine Road) 3.9 km
- Bhosari District Centre/ PCNTDA 4.8 km
- Proposed Convention Center 6.6 km
- PCMC Corporation Building 9.4 km
- © Chakan 15 km