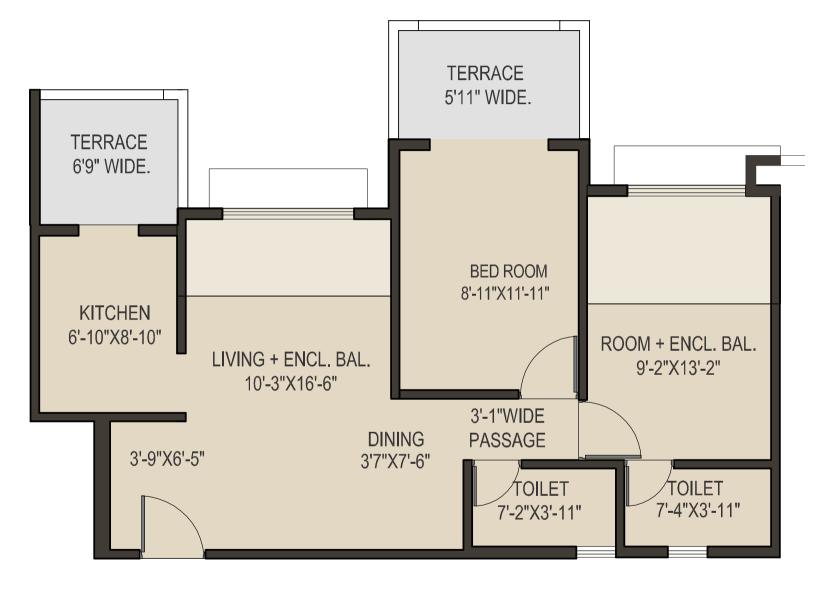

### TYPICAL FLOOR PLAN

(1ST, 3RD, 5TH, 7TH FLOOR.)

A project by:

TYPICAL FLOOR PLAN ( 2ND, 4TH, 6TH FLOOR.)

A project by:

TYPE 1

**TYPE 4** 