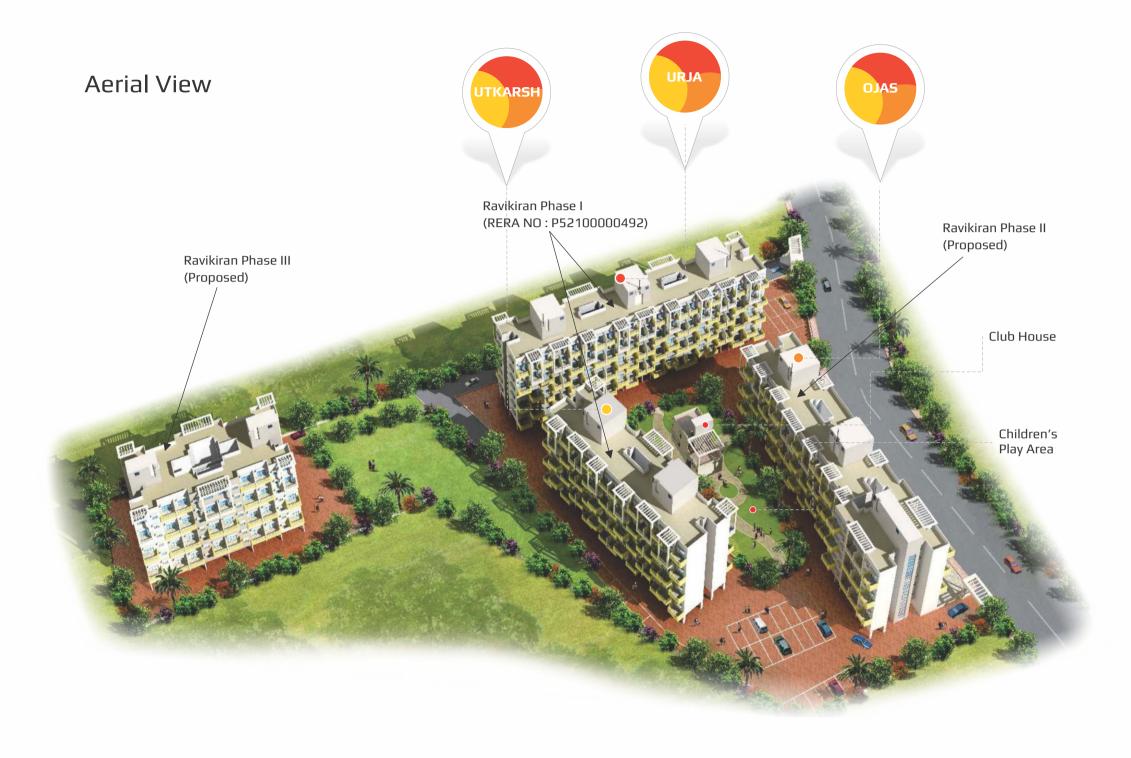

This multi winged residential complex offers well designed homes in three buildings UTKARSH, URJA & OJAS with all modren amenities & facilities like club house, garden, children's play area etc. Ravikiran offers well appointed affordable homes that beautifully combine modren architecture and lifestyle. Situated at the center of the recently implemented Pune Metropolitan Region the site is well connected to important zones of Pune and PCMC.