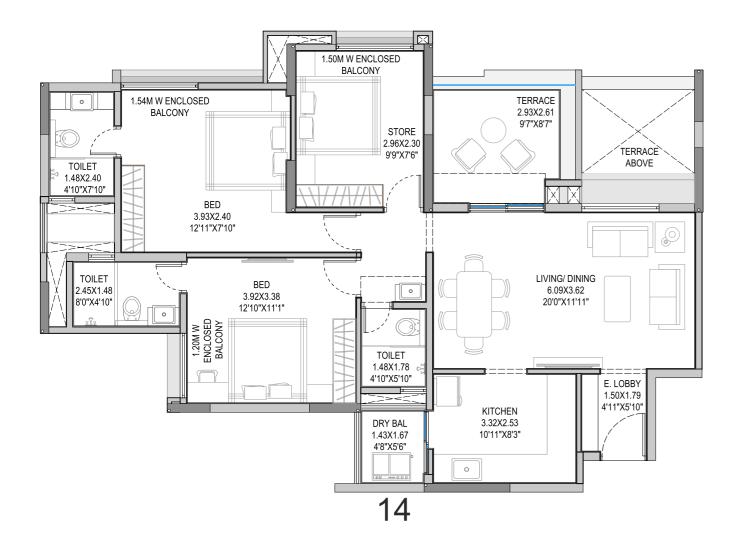

### **3BHK PLAN EVEN**

|        | FLAT TYPE | CARPET AREA | CARPET AREA OF<br>ENCLOSED BALCONY | CARPET AREA OF<br>DRY/ OPEN BALCONY | TERRACE<br>AREA |
|--------|-----------|-------------|------------------------------------|-------------------------------------|-----------------|
| SQ. MT | 3RLK      | 82.18       | 12.05                              | 2.66                                | 7.57            |
| SQ. FT | 3RLK      | 885         | 130                                | 29                                  | 81              |
| SQ. MT | 3RLK      | 83.85       | 10.12                              | 2.66                                | 7.57            |
| SQ. FT | 3RLK      | 903         | 109                                | 29                                  | 81              |

The internal dimensions mentioned in the plan include the thickness of plaster. The area in sq. ft. has been mentioned just for customer's better understanding.