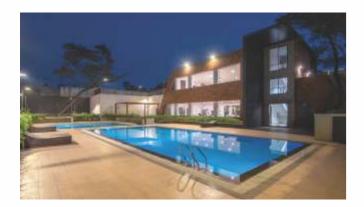

trified Flooring in all Rooms
- Designer Ceramic Tiles in all Toilets up to 7 feet

height

- Antiskid Ceramic Tiles for Toilet and Terrace Flooring
- Anodized Aluminium Sliding Windows With Mosquito

Net

- Aluminium Louvered Windows in Toilets
- Cabinet under Kitchen Platform
- Chimney hob in Kitchen
- 4 Burner HOB in Kitchen
- Designer Sanitary Wares In All Bathrooms
- Branded C.P. Fittings In All Bathrooms



Toilets. Door Fittings. • Video Door Phone in Each Flat Bedroom Bedrooms • Plastic Emulsion Paint in All Rooms • Acrylic Paint for External Walls attached terraces



• Vineer Polished Door Shutters in all Rooms except

• Laminated Door Shutters for all toilets with Branded

• AC Power point in living room and master all

• Laminated Glass Railing with S.S supports for all the















1

3

| nken Seating |
|--------------|
|--------------|

- Skating Ring
- 26 Kids Pool
- 27 Children Play Area
- 28 Swimming Pool

### 2BHK PLAN EVEN



|        | FLAT TYPE | CARPET AREA | CARPET AREA OF<br>ENCLOSED BALCONY | CARPET AREA OF<br>DRY/ OPEN BALCONY | TERRACE<br>AREA |
|--------|-----------|-------------|------------------------------------|-------------------------------------|-----------------|
| SQ. MT | 2RLK      | 62.16       | 9.36                               | 2.22                                | 6.57            |
| SQ. FT | 2RLK      | 669         | 101                                | 24                                  | 71              |

The internal dimensions mentioned in the plan include the thickness of plaster. The area in sq. ft. has been ment