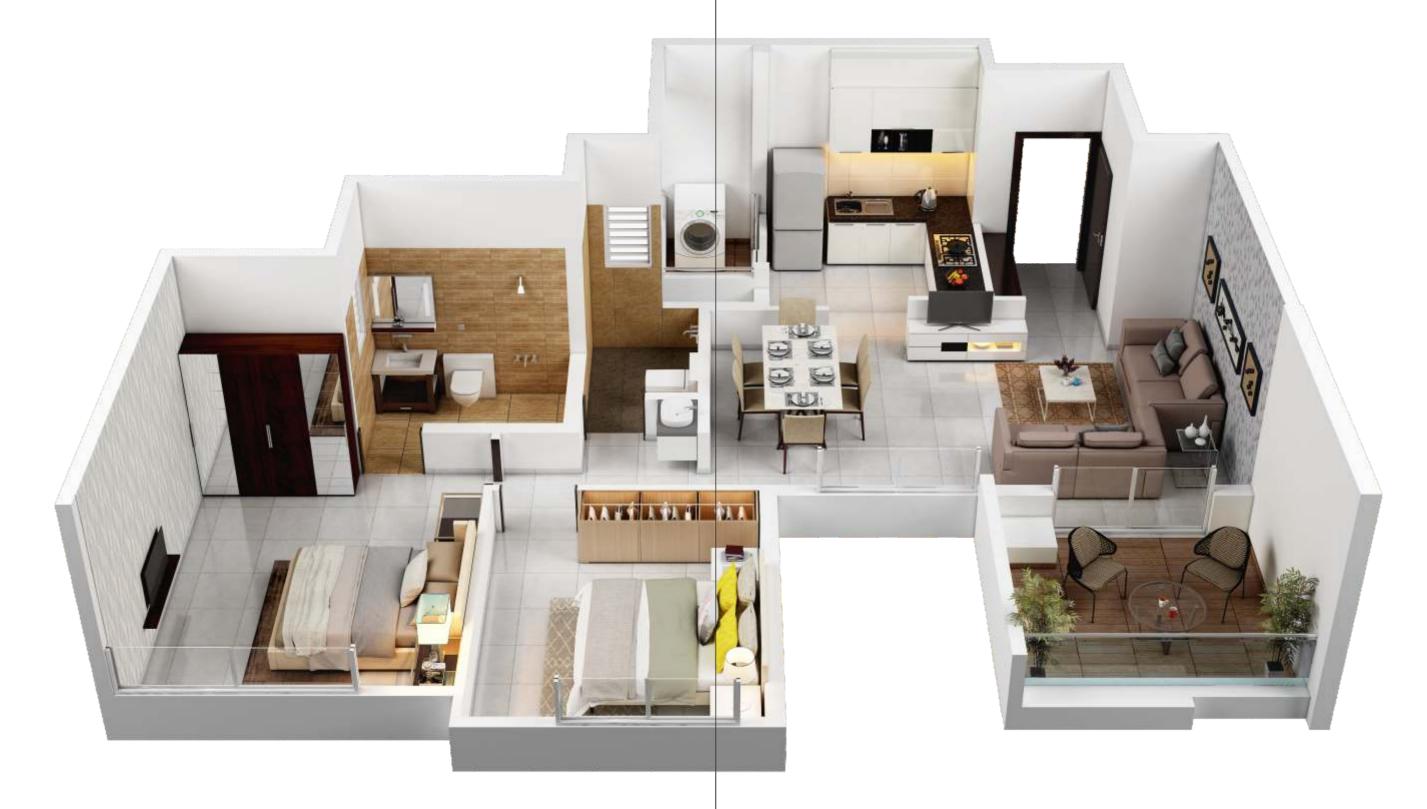

### 2BHK PLAN EVEN

|        | FLAT TYPE | CARPET AREA | CARPET AREA OF<br>ENCLOSED BALCONY | CARPET AREA OF<br>DRY/ OPEN BALCONY | TERRACE<br>AREA |
|--------|-----------|-------------|------------------------------------|-------------------------------------|-----------------|
| SQ. MT | 2RLK      | 62.16       | 9.36                               | 2.22                                | 6.57            |
| SQ. FT | 2RLK      | 669         | 101                                | 24                                  | 71              |

The internal dimensions mentioned in the plan include the thickness of plaster. The area in sq. ft. has been mentioned just for customer's better understanding. 2BHK PLAN ODD

|        | FLAT TYPE | CARPET AREA | CARPET AREA OF<br>ENCLOSED BALCONY | CARPET AREA OF<br>DRY/ OPEN BALCONY | TERRACE<br>AREA |
|--------|-----------|-------------|------------------------------------|-------------------------------------|-----------------|
| SQ. MT | 2RLK      | 61.61       | 9.27                               | 2.22                                | 6.50            |
| SQ. FT | 2RLK      | 663         | 100                                | 24                                  | 70              |