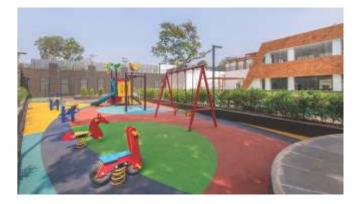

Flooring in all Rooms
- Designer Ceramic Tiles in all Toilets up to 7 feet

height

- Antiskid Ceramic Tiles for Toilet and Terrace Flooring
- Anodized Aluminium Sliding Windows With Mosquito

Net

- Aluminium Louvered Windows in Toilets
- Cabinet under Kitchen Platform
- Chimney hob in Kitchen
- 4 Burner HOB in Kitchen
- Designer Sanitary Wares In All Bathrooms
- Branded C.P. Fittings In All Bathrooms



Toilets. Door Fittings. • Video Door Phone in Each Flat Bedroom Bedrooms • Plastic Emulsion Paint in All Rooms • Acrylic Paint for External Walls attached terraces



• Vineer Polished Door Shutters in all Rooms except

• Laminated Door Shutters for all toilets with Branded

• AC Power point in living room and master all

• Laminated Glass Railing with S.S supports for all the















1

3

| nken Seating |
|--------------|
|--------------|

- Skating Ring
- 26 Kids Pool
- 27 Children Play Area
- 28 Swimming Pool

### 2BHK PLAN EVEN



|        | FLAT TYPE | CARPET AREA | CARPET AREA OF<br>ENCLOSED BALCONY | CARPET AREA OF<br>DRY/ OPEN BALCONY | TERRACE<br>AREA |
|--------|-----------|-------------|------------------------------------|-------------------------------------|-----------------|
| SQ. MT | 2RLK      | 62.16       | 9.36                               | 2.22                                | 6.57            |
| SQ. FT | 2RLK      | 669         | 101                                | 24                                  | 71              |

The internal dimensions mentioned in the plan include the thickness of plaster. The area in sq. ft. has been mentioned ju