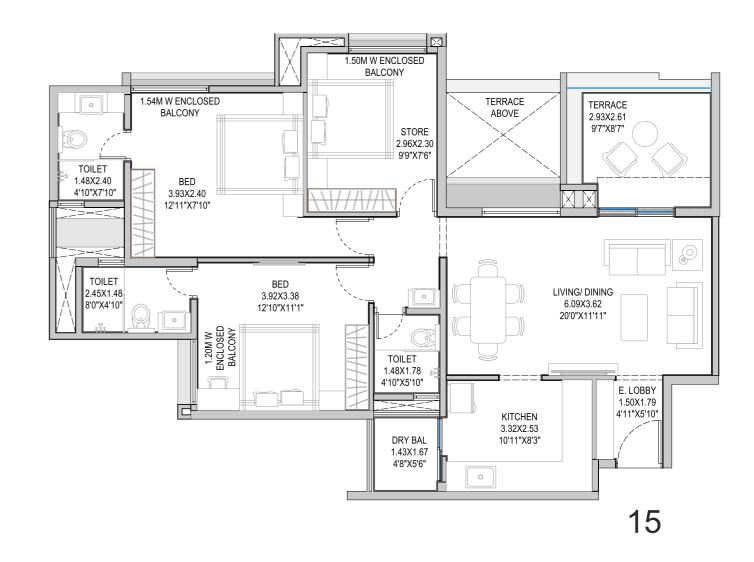

### 3BHK PLAN ODD

|        | FLAT TYPE | CARPET AREA | CARPET AREA OF<br>ENCLOSED BALCONY | CARPET AREA OF<br>DRY/ OPEN BALCONY | TERRACE<br>AREA |
|--------|-----------|-------------|------------------------------------|-------------------------------------|-----------------|
| SQ. MT | 3RLK      | 81.67       | 11.96                              | 2.66                                | 7.57            |
| SQ. FT | 3RLK      | 879         | 129                                | 29                                  | 81              |
| SQ. MT | 3RLK      | 83.34       | 10.03                              | 2.66                                | 7.57            |
| SQ. FT | 3RLK      | 897         | 108                                | 29                                  | 81              |

The internal dimensions mentioned in the plan include the thickness of plaster. The area in sq. ft. has been mentioned just for customer's better understanding.