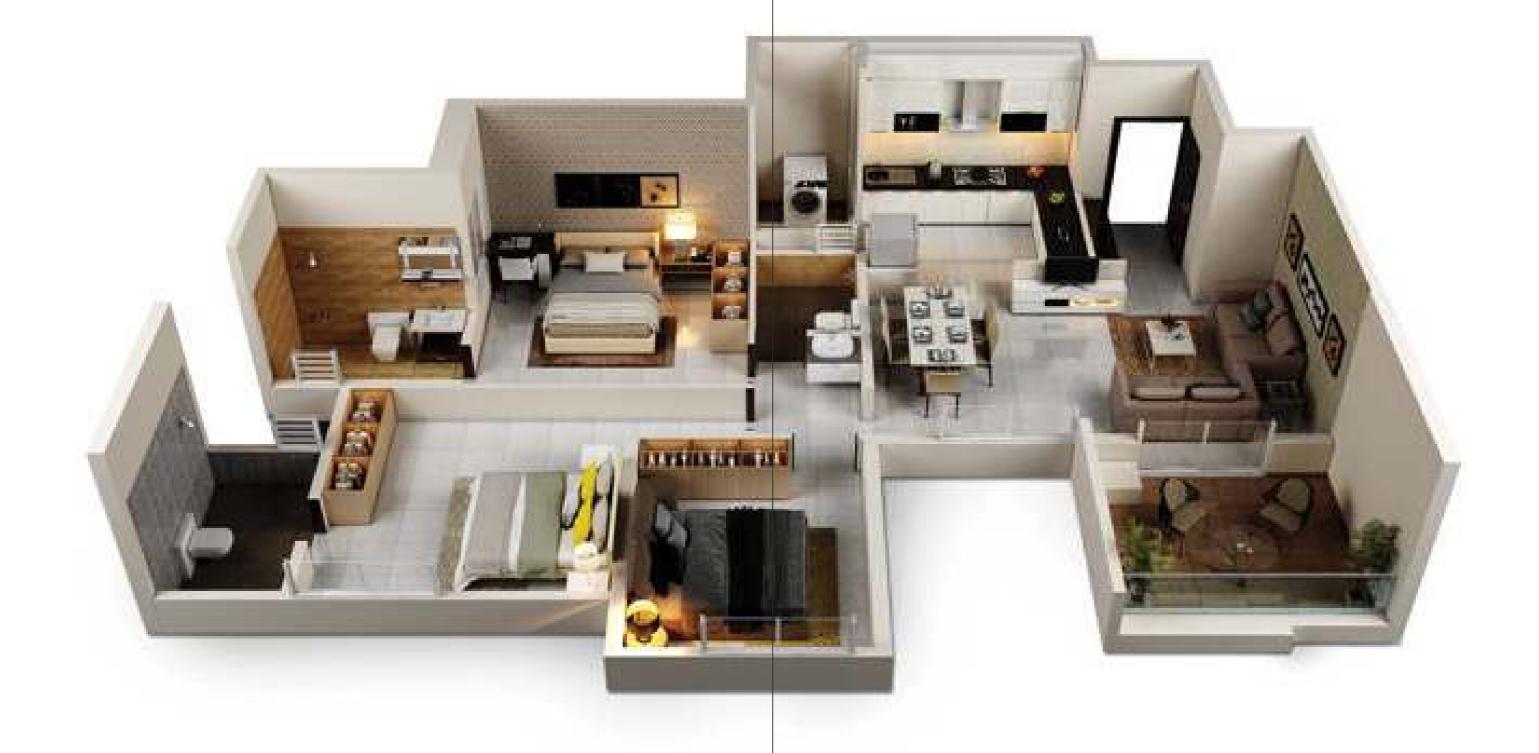

### **3BHK PLAN EVEN**

|        | FLAT TYPE | CARPET AREA | CARPET AREA OF<br>ENCLOSED BALCONY | CARPET AREA OF<br>DRY/ OPEN BALCONY | TERRACE<br>AREA |
|--------|-----------|-------------|------------------------------------|-------------------------------------|-----------------|
| SQ. MT | 3RLK      | 82.18       | 12.05                              | 2.66                                | 7.57            |
| SQ. FT | 3RLK      | 885         | 130                                | 29                                  | 81              |
| SQ. MT | 3RLK      | 83.85       | 10.12                              | 2.66                                | 7.57            |
| SQ. FT | 3RLK      | 903         | 109                                | 29                                  | 81              |

### 3BHK PLAN ODD

|        | FLAT TYPE | CARPET AREA | CARPET AREA OF<br>ENCLOSED BALCONY | CARPET AREA OF<br>DRY/ OPEN BALCONY | TERRACE<br>AREA |
|--------|-----------|-------------|------------------------------------|-------------------------------------|-----------------|
| SQ. MT | 3RLK      | 81.67       | 11.96                              | 2.66                                | 7.57            |
| SQ. FT | 3RLK      | 879         | 129                                | 29                                  | 81              |
| SQ. MT | 3RLK      | 83.34       | 10.03                              | 2.66                                | 7.57            |
| SQ. FT | 3RLK      | 897         | 108                                | 29                                  | 81              |