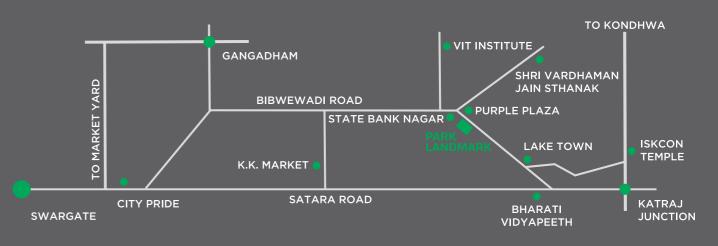

### LOCATION MAP

Key Distances: Market Yard Swargate Bus Stand Pune Airport

PRIDE PURPLE LANDMARKS LLP

Call: +91 20 67091000 | www.pridepurpleproperties.com Site: Survey No. 665, Near SBI Colony, Bibwewadi, Pune 411037 Call: +91 98502 80000