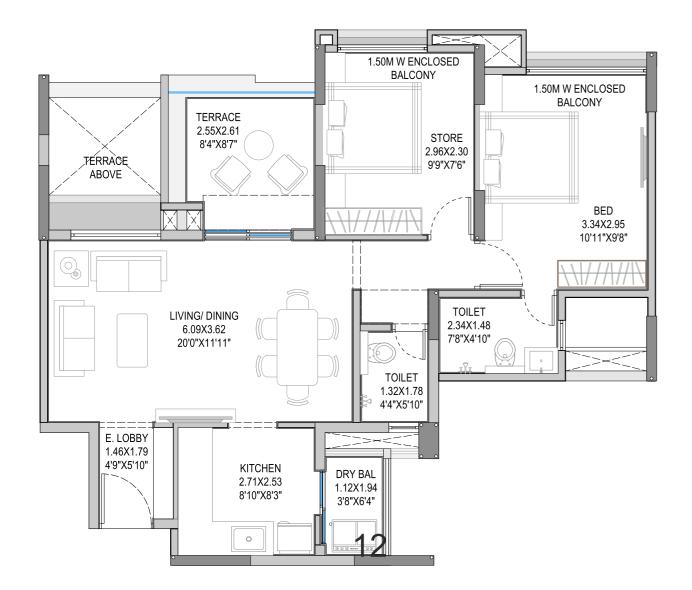

### 2BHK PLAN EVEN

|        | FLAT TYPE | CARPET AREA | CARPET AREA OF<br>ENCLOSED BALCONY | CARPET AREA OF<br>DRY/ OPEN BALCONY | TERRACE<br>AREA |
|--------|-----------|-------------|------------------------------------|-------------------------------------|-----------------|
| SQ. MT | 2RLK      | 62.16       | 9.36                               | 2.22                                | 6.57            |
| SQ. FT | 2RLK      | 669         | 101                                | 24                                  | 71              |