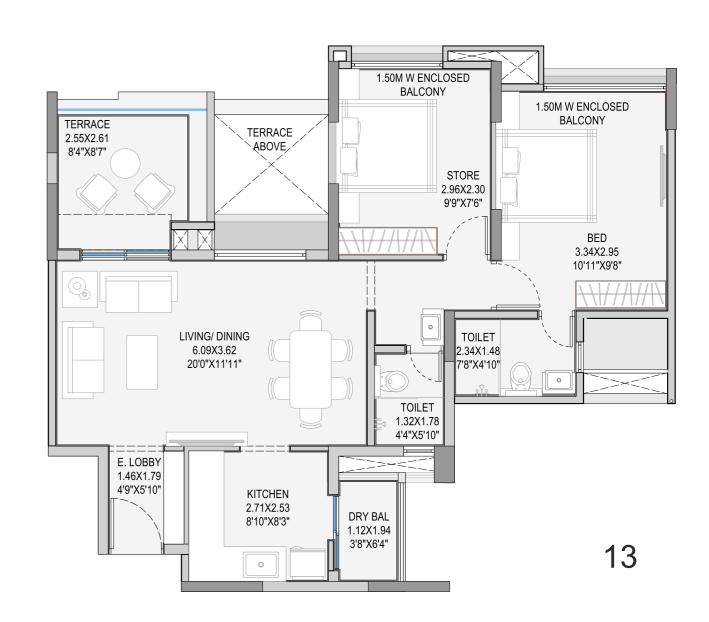

The internal dimensions mentioned in the plan include the thickness of plaster. The area in sq. ft. has been mentioned just for customer's better understanding. 2BHK PLAN ODD

|        | FLAT TYPE | CARPET AREA | CARPET AREA OF<br>ENCLOSED BALCONY | CARPET AREA OF<br>DRY/ OPEN BALCONY | TERRACE<br>AREA |
|--------|-----------|-------------|------------------------------------|-------------------------------------|-----------------|
| SQ. MT | 2RLK      | 61.61       | 9.27                               | 2.22                                | 6.50            |
| SQ. FT | 2RLK      | 663         | 100                                | 24                                  | 70              |

The internal dimensions mentioned in the plan include the thickness of plaster. The area in sq. ft. has been mentioned just for customer's better understanding.