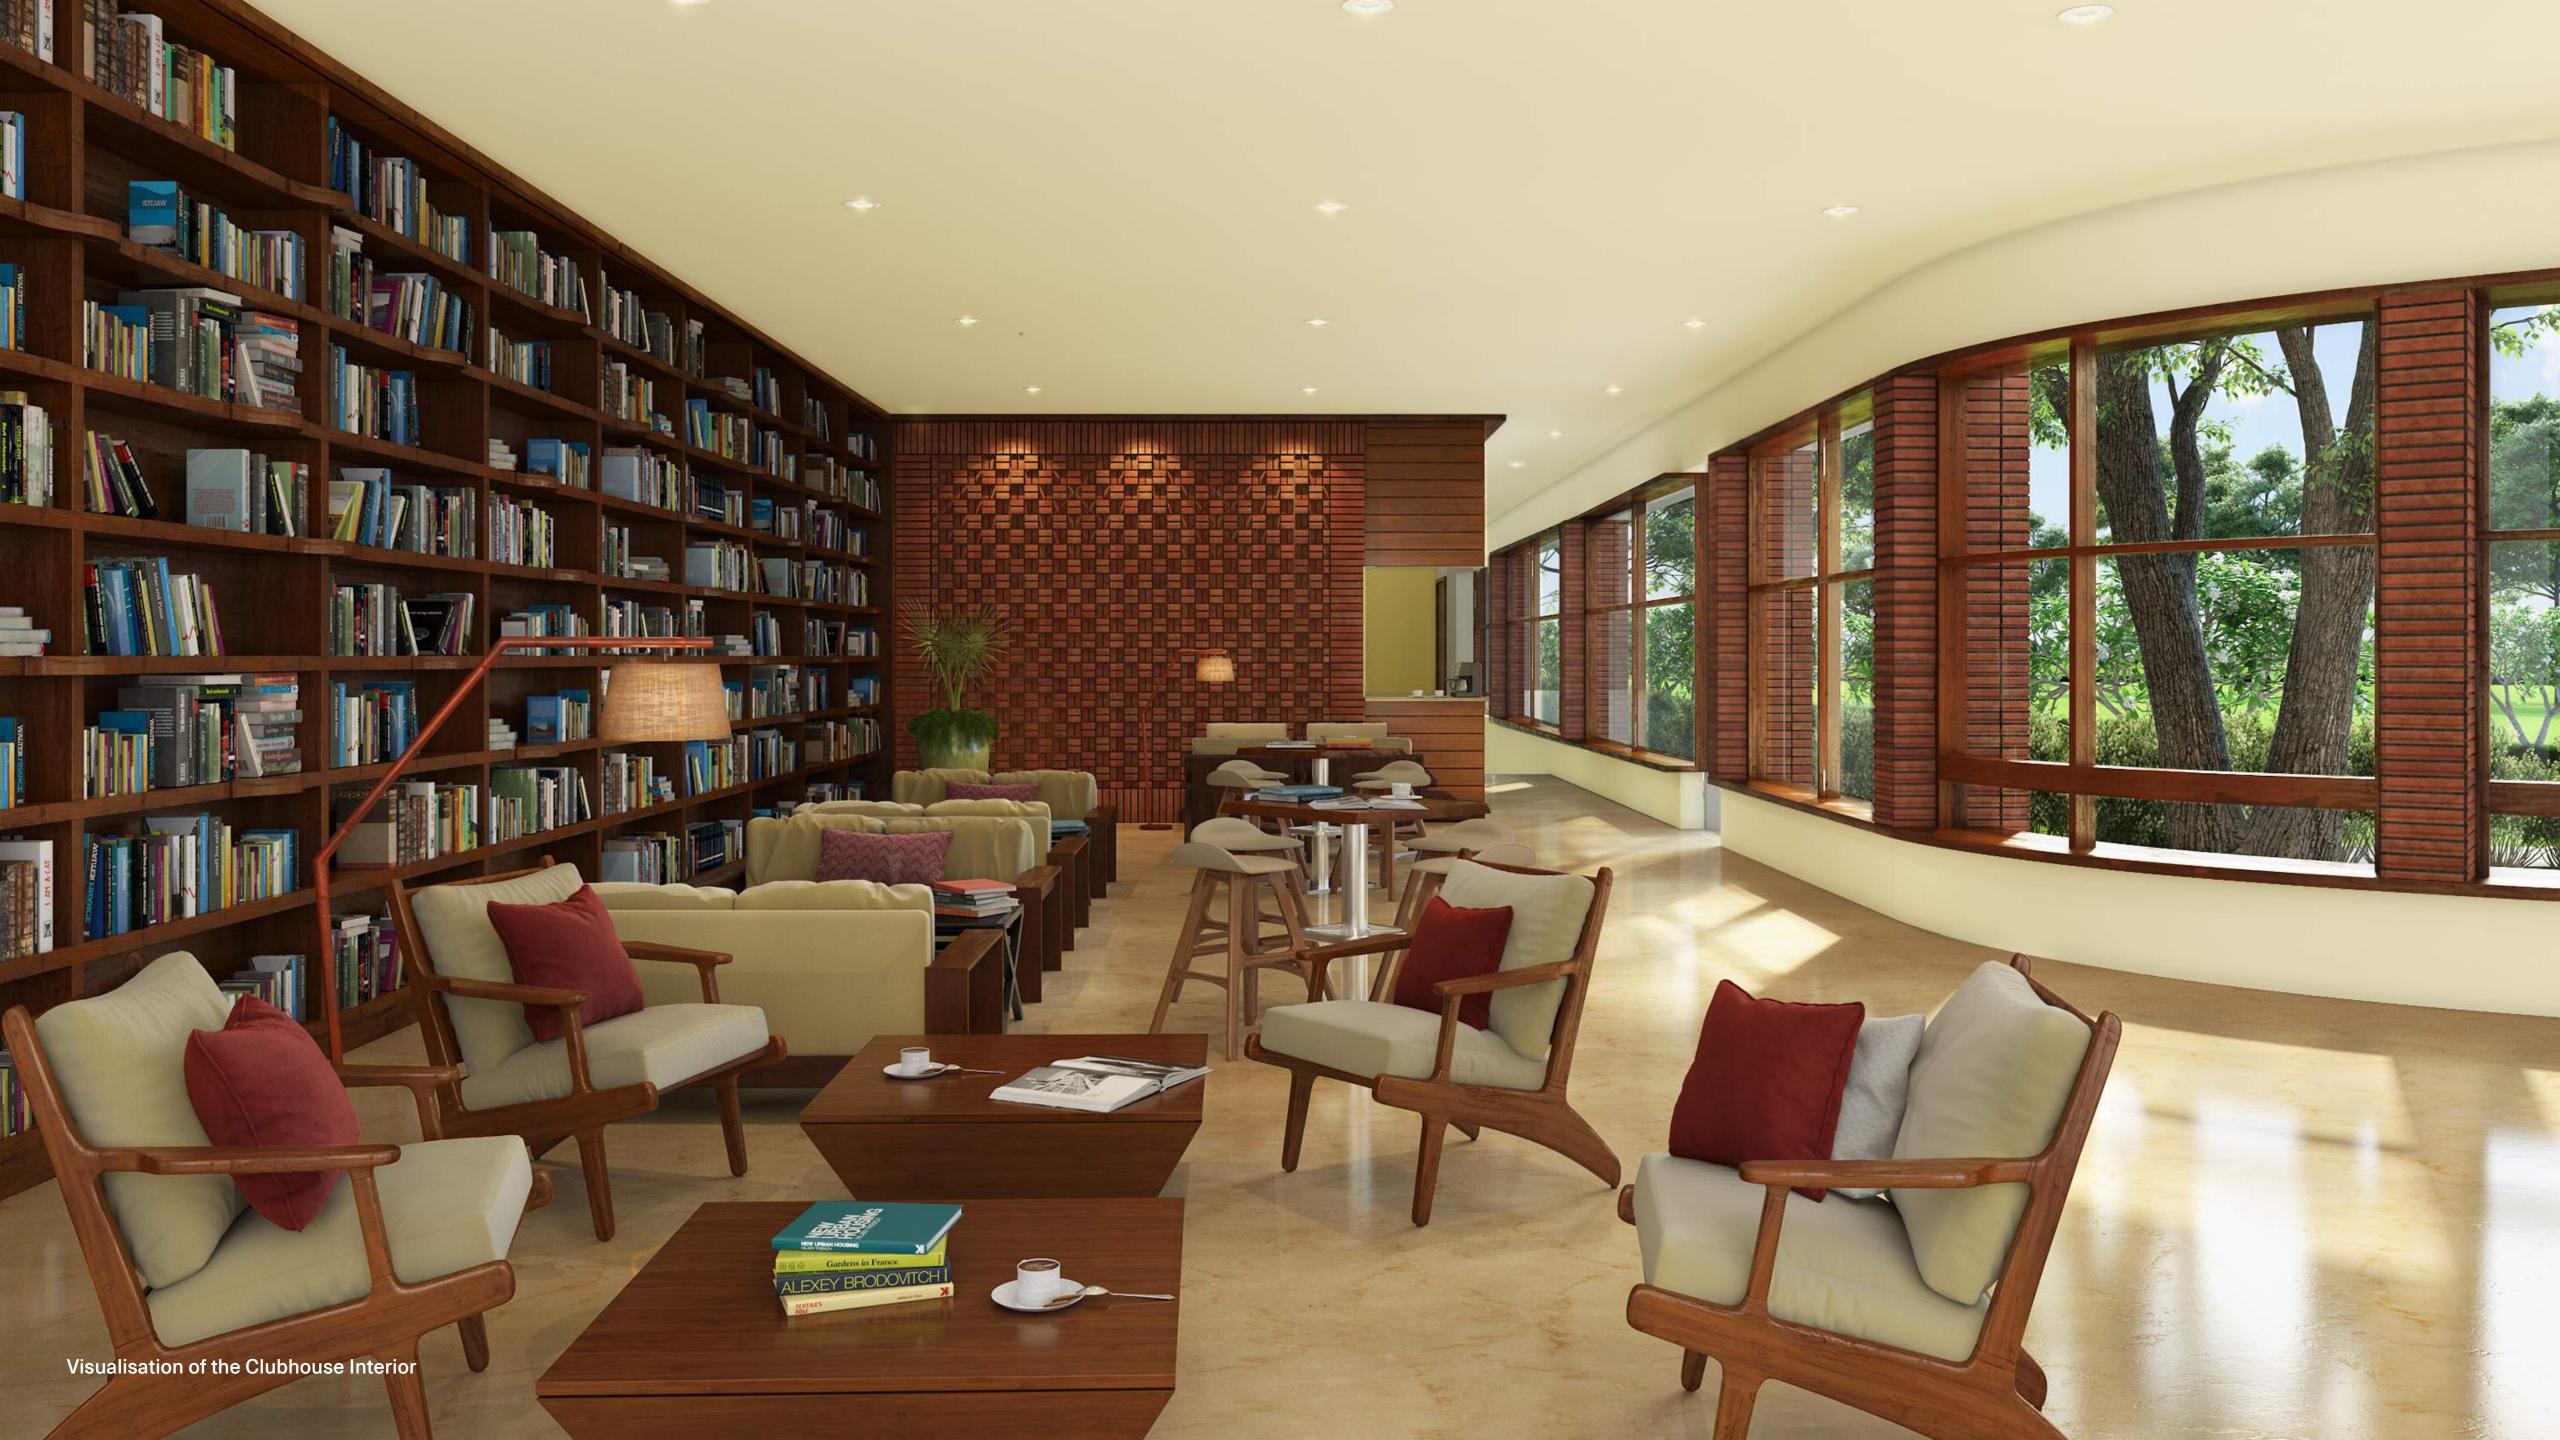

#### Amenities in the project include:

- Library cafe
- Swimming pool + toddler's pool + Heated pool Gym
- Squash courts
- Multipurpose hall
- Billiards
- Table tennis
- Board walk along the lake

And, in our commercial building at the entrance to the project, we are working on setting up a Grocery Store + Deli, F&B outlets including our Windmills Oota, Serviced Apartments, Office Space and a small theatre for art films, music and theatre.