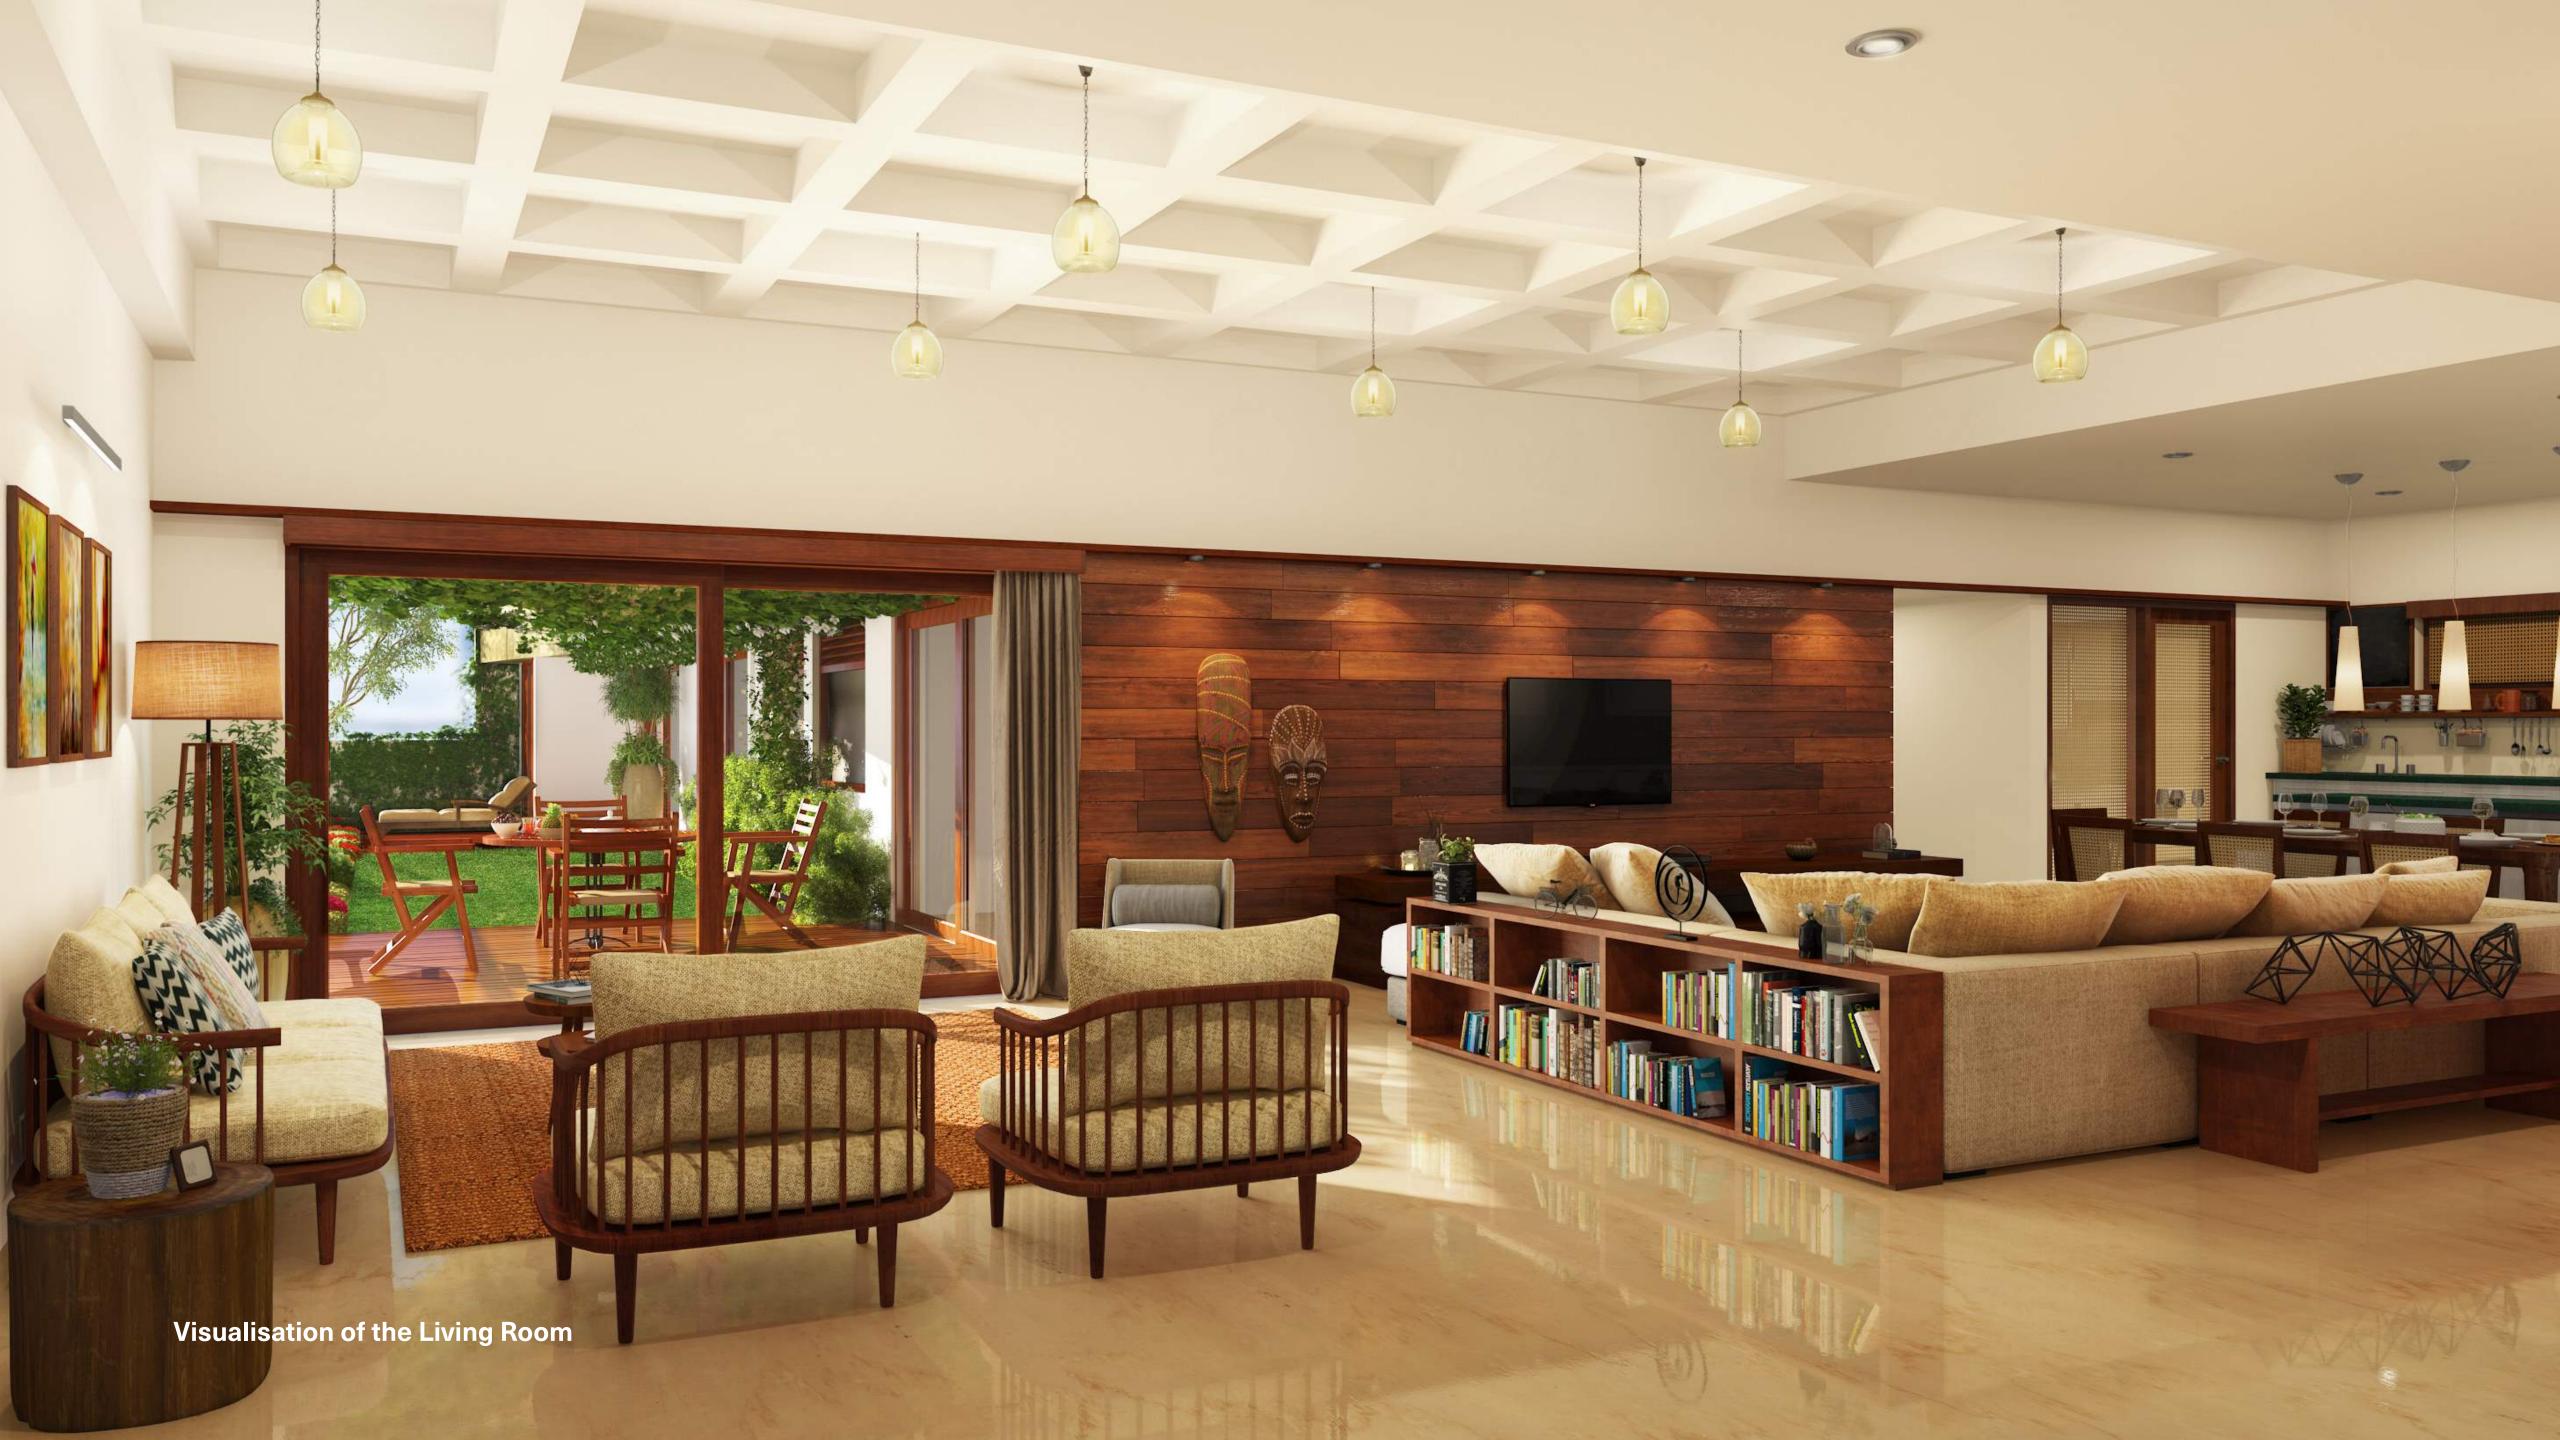

With our "BLUE" specifications, every home comes furnished with wardrobes, beds, and kitchen cabinetry, including a hob, chimney and dishwasher and with central VRV air-conditioning. Each of these

homes is also available in our Green or Purple, specifications. We have tried to perfect our homes over time to provide a sense of warmth, privacy, openness and tranquillity in an increasingly stressful world. Almost every space opens out onto a landscaped garden, complete with a sprinkler system and drip irrigation system, and large glass panels bring in natural light into the home.

Warm earthy natural materials have been used everywhere and great

care taken to build each home. Woodwork, metalwork, flooring, and even landscaping, all meticulously built through our own – "Total Environment Machine-Craft".