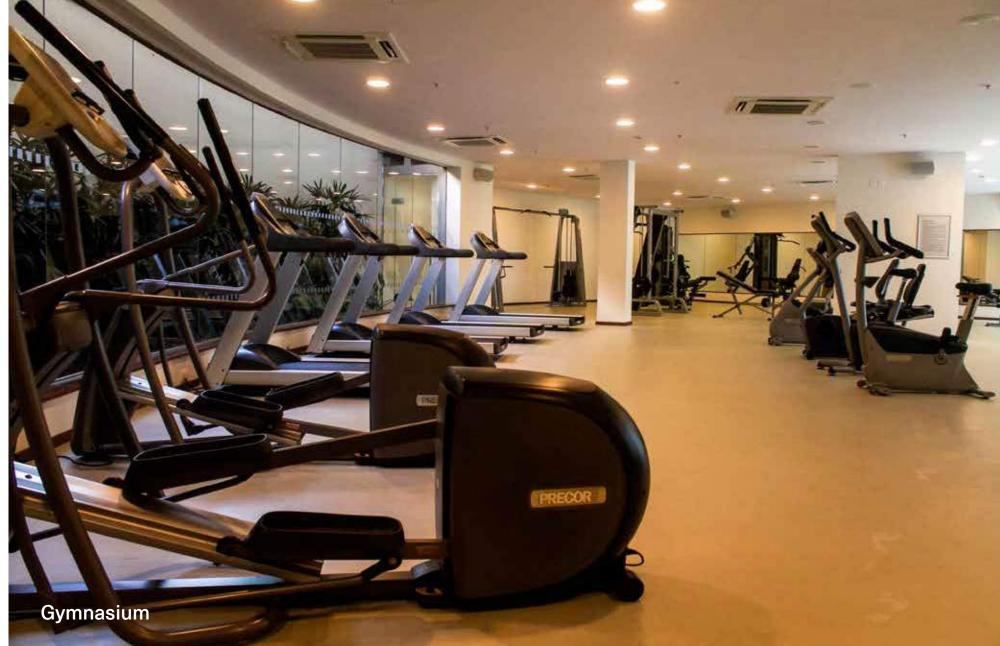

#### Amenities in the project include:

- Library cafe
- Swimming pool + toddler's pool + Heated pool Gym
- Squash courts
- Multipurpose hall
- Billiards
- Table tennis
- Board walk along the lake

And, in our commercial building at the entrance to the project, we are working on setting up a Grocery Store + Deli, F&B outlets including our Windmills Oota, Serviced Apartments, Office Space and a small theatre for art films, music and theatre.