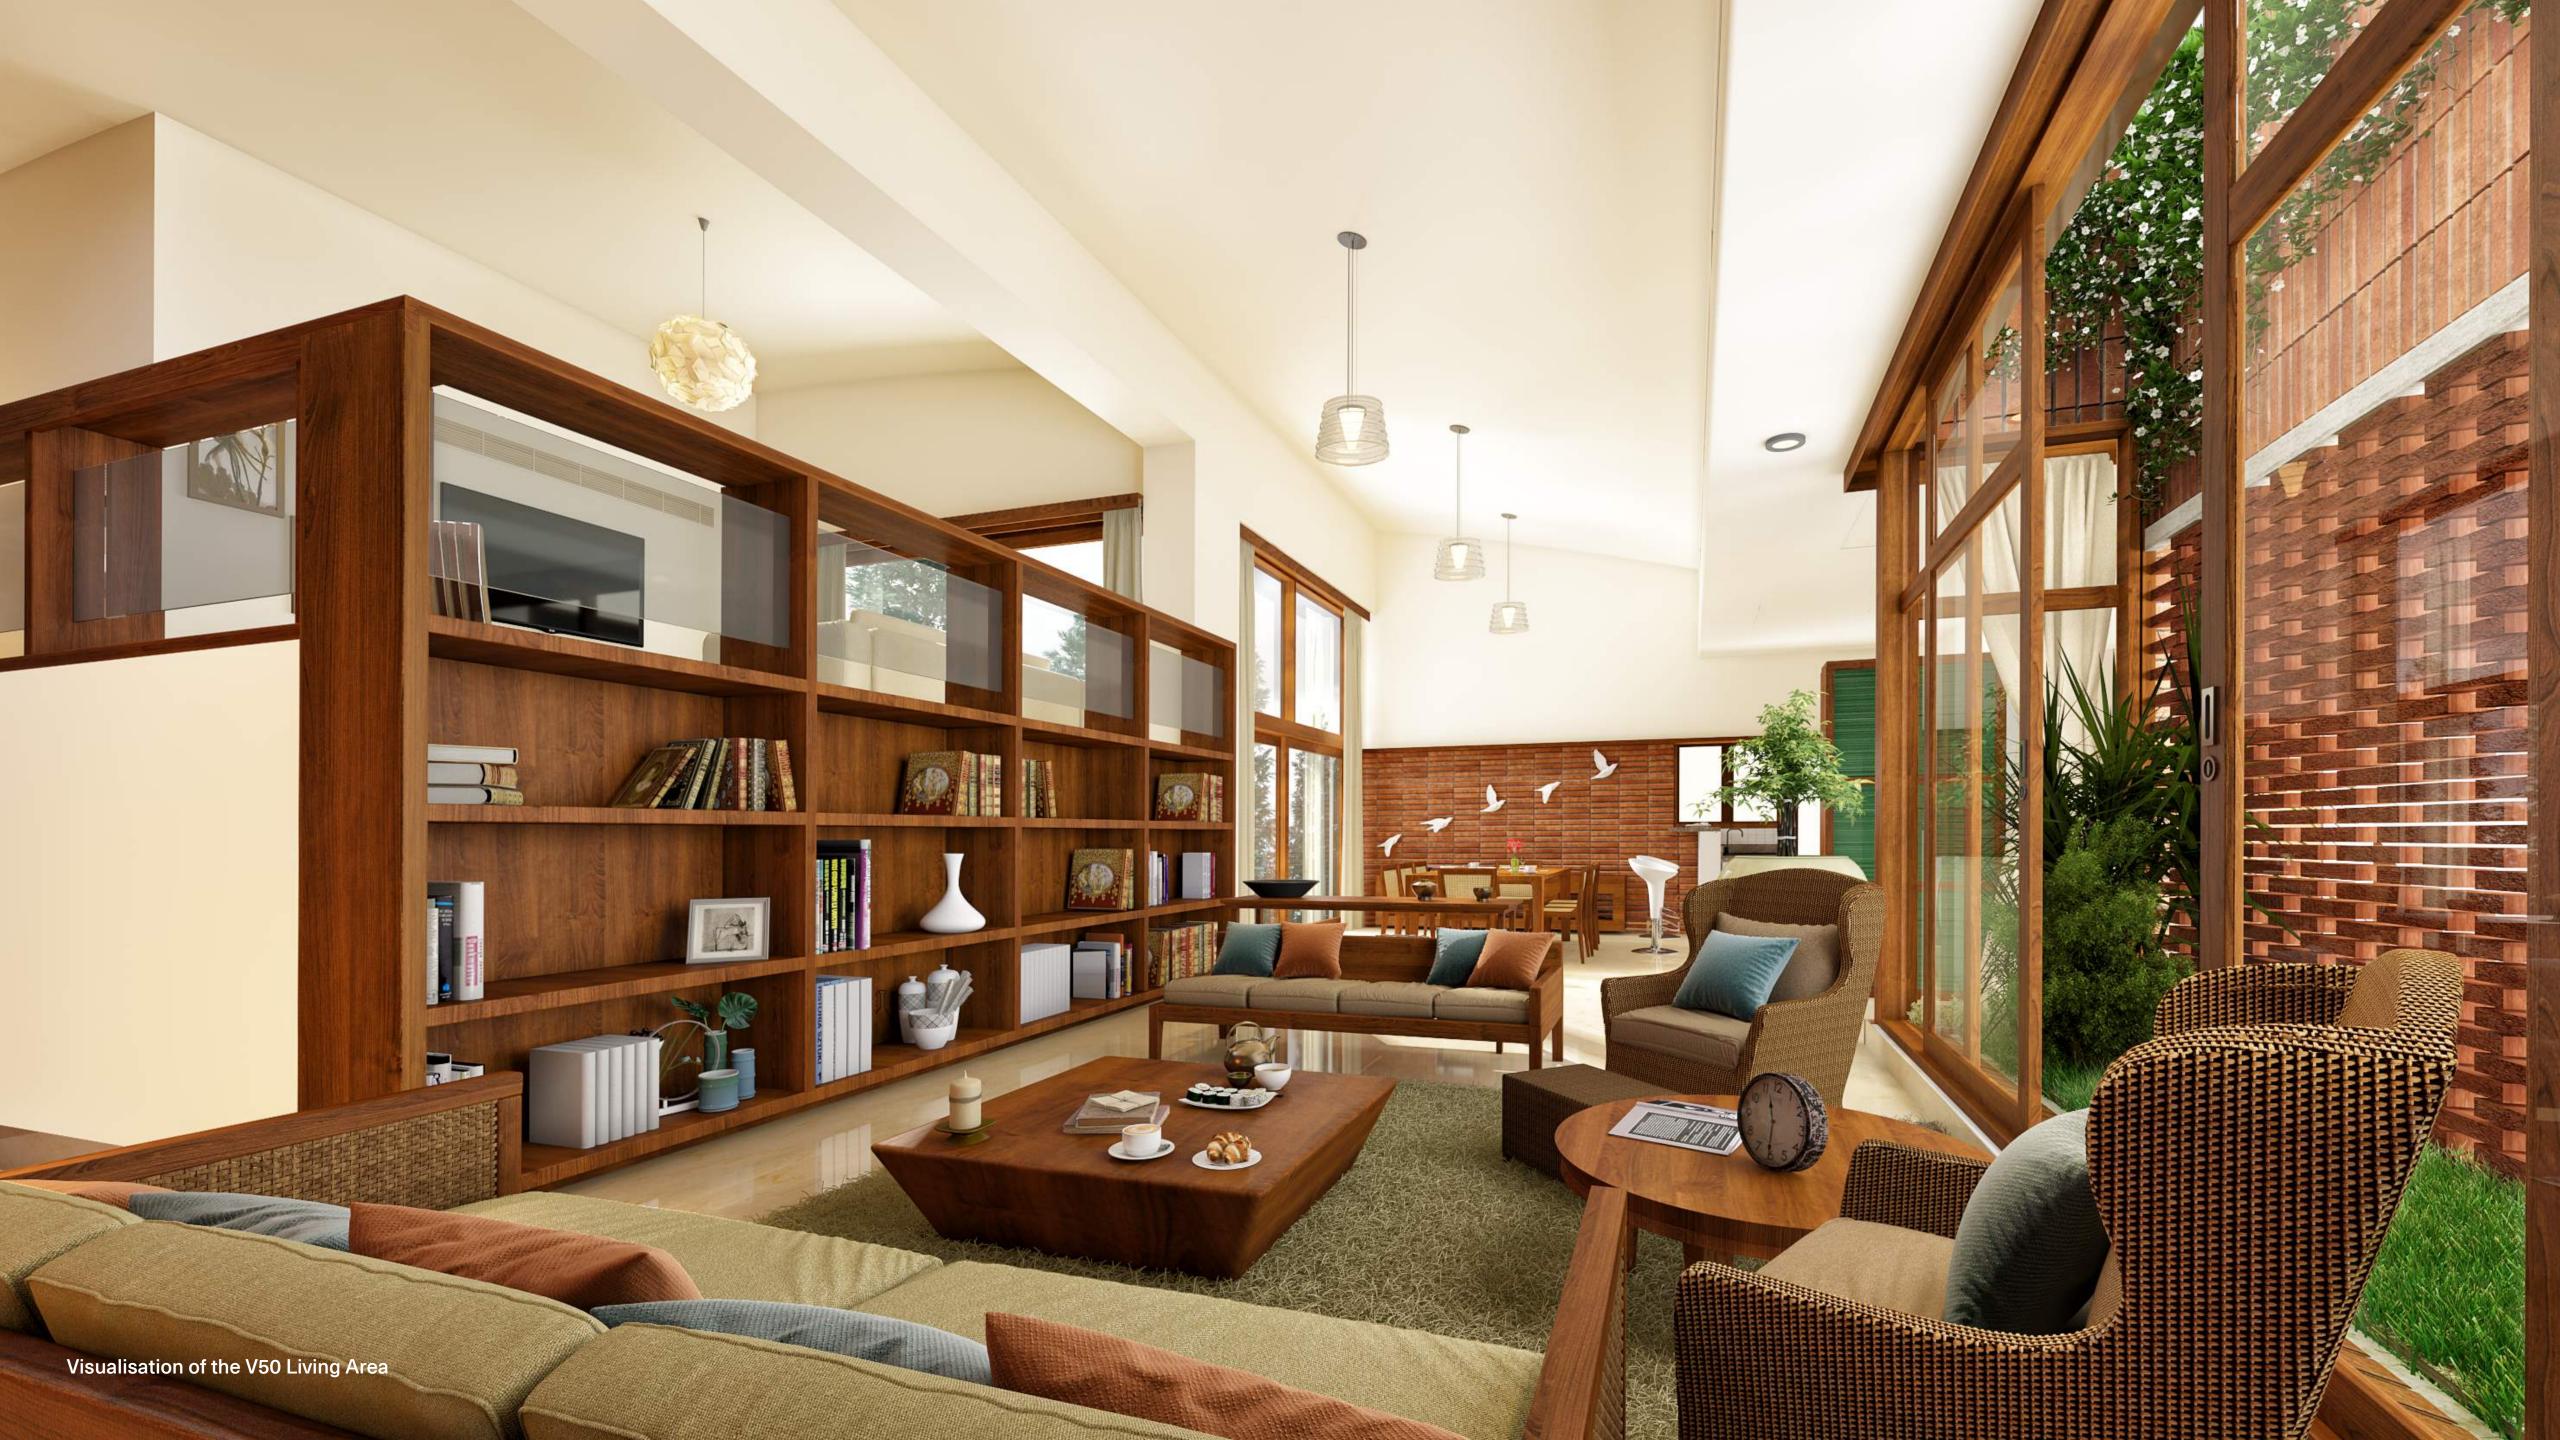

With our "BLUE" specifications, every home comes furnished with wardrobes, beds, and kitchen cabinetry, including a hob, chimney and dishwasher and with central VRV air-conditioning. Each of these

homes is also available in our Green or Purple, specifications. We have tried to perfect our homes over time to provide a sense of warmth, privacy, openness and tranquillity in an increasingly stressful world. Almost every space opens out onto a landscaped garden, complete with a sprinkler system and drip irrigation system, and large glass panels bring in natural light into the home.

Warm earthy natural materials have been used everywhere and great

care taken to build each home. Woodwork, metalwork, flooring, and even landscaping, all meticulously built through our own – "Total Environment Machine-Craft".