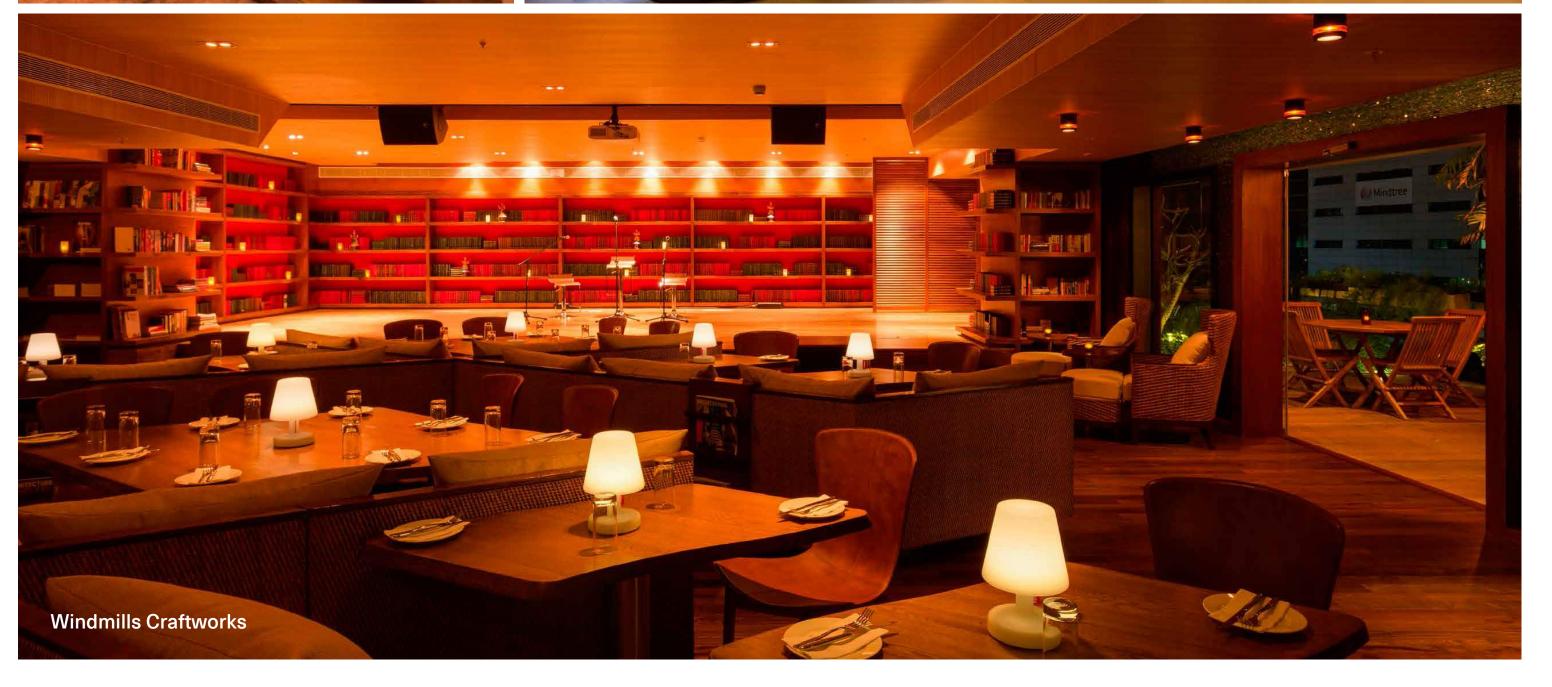

#### Amenities in the project include:

- Library cafe
- Swimming pool + toddler's pool + Heated pool Gym
- Squash courts
- Multipurpose hall
- Billiards
- Table tennis
- Board walk along the lake

And, in our commercial building at the entrance to the project, we are working on setting up a Grocery Store + Deli, F&B outlets including our Windmills Oota, Serviced Apartments, Office Space and a small theatre for art films, music and theatre.