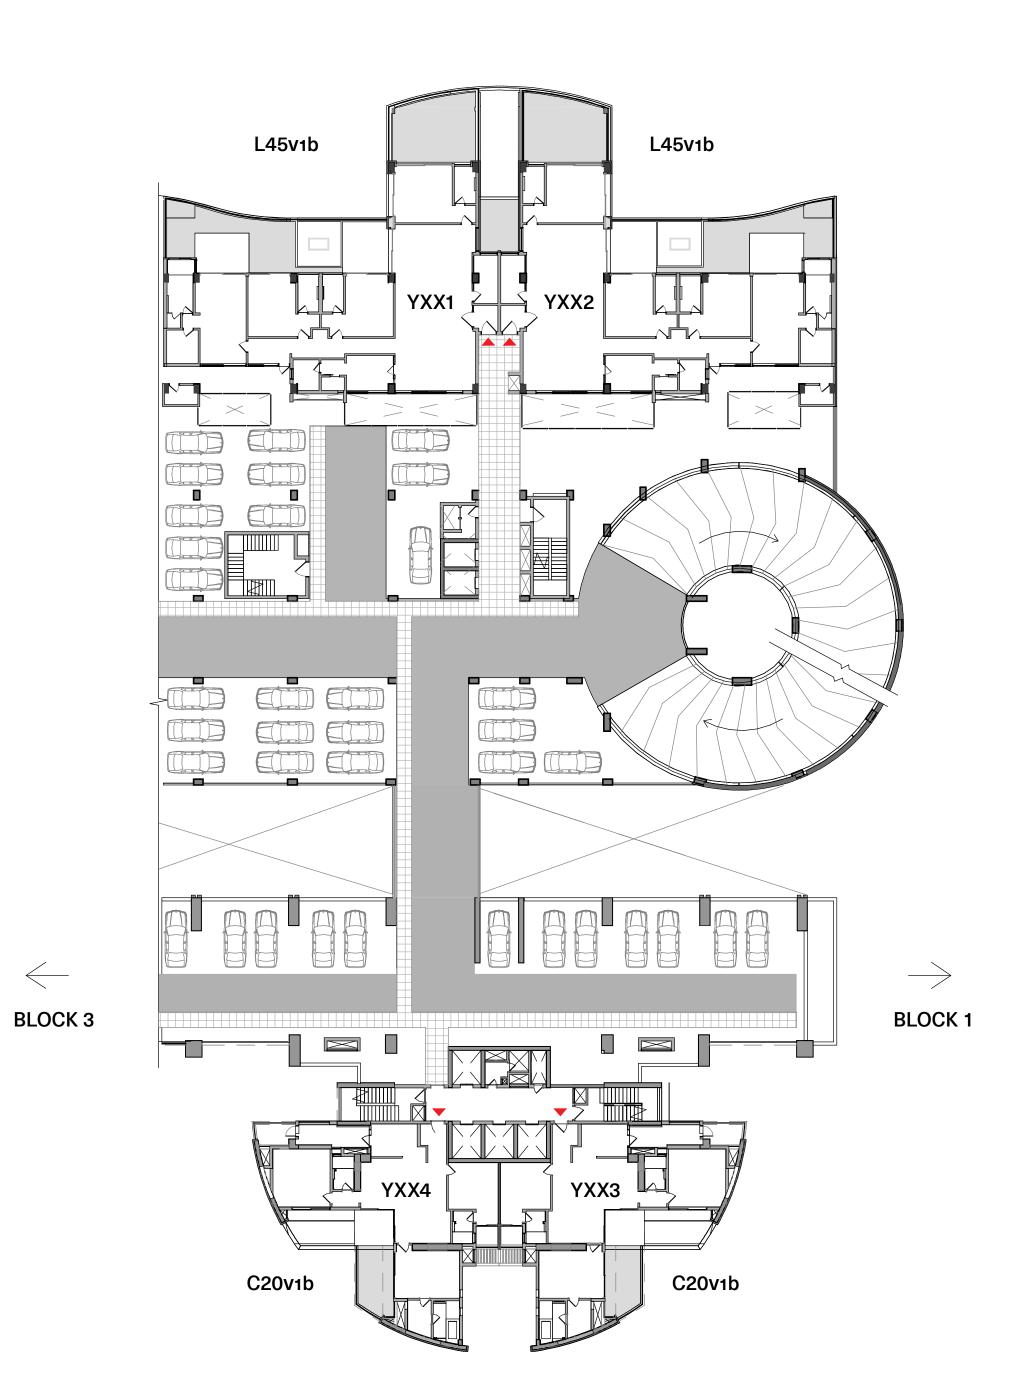

## Master Plan

Phase - I

### Legend

- Tower 1
- Tower 2
- Tower 3
- Tower 4
- Terraced Apartments
- Villas
- Central Greens
- Board Walk
- Entry / Exit

Master Development Land

Project Land

Villas

**Tower 1** 

(A)

Tower 2, 3 & 4 (Level 10-27)

Tower 2, 3 & 4 Vertical & Stepped (Level 1-6)

# Amenities & Commercial block

#### Amenities in the project include:

- Library cafe
- Swimming pool + toddler's pool + Heated pool Gym
- Squash courts
- Multipurpose hall
- Billiards
- Table tennis
- Board walk along the lake

And, in our commercial building at the entrance to the project, we are working on setting up a Grocery Store + Deli, F&B outlets including our Windmills Oota, Serviced Apartments, Office Space and a small theatre for art films, music and theatre.