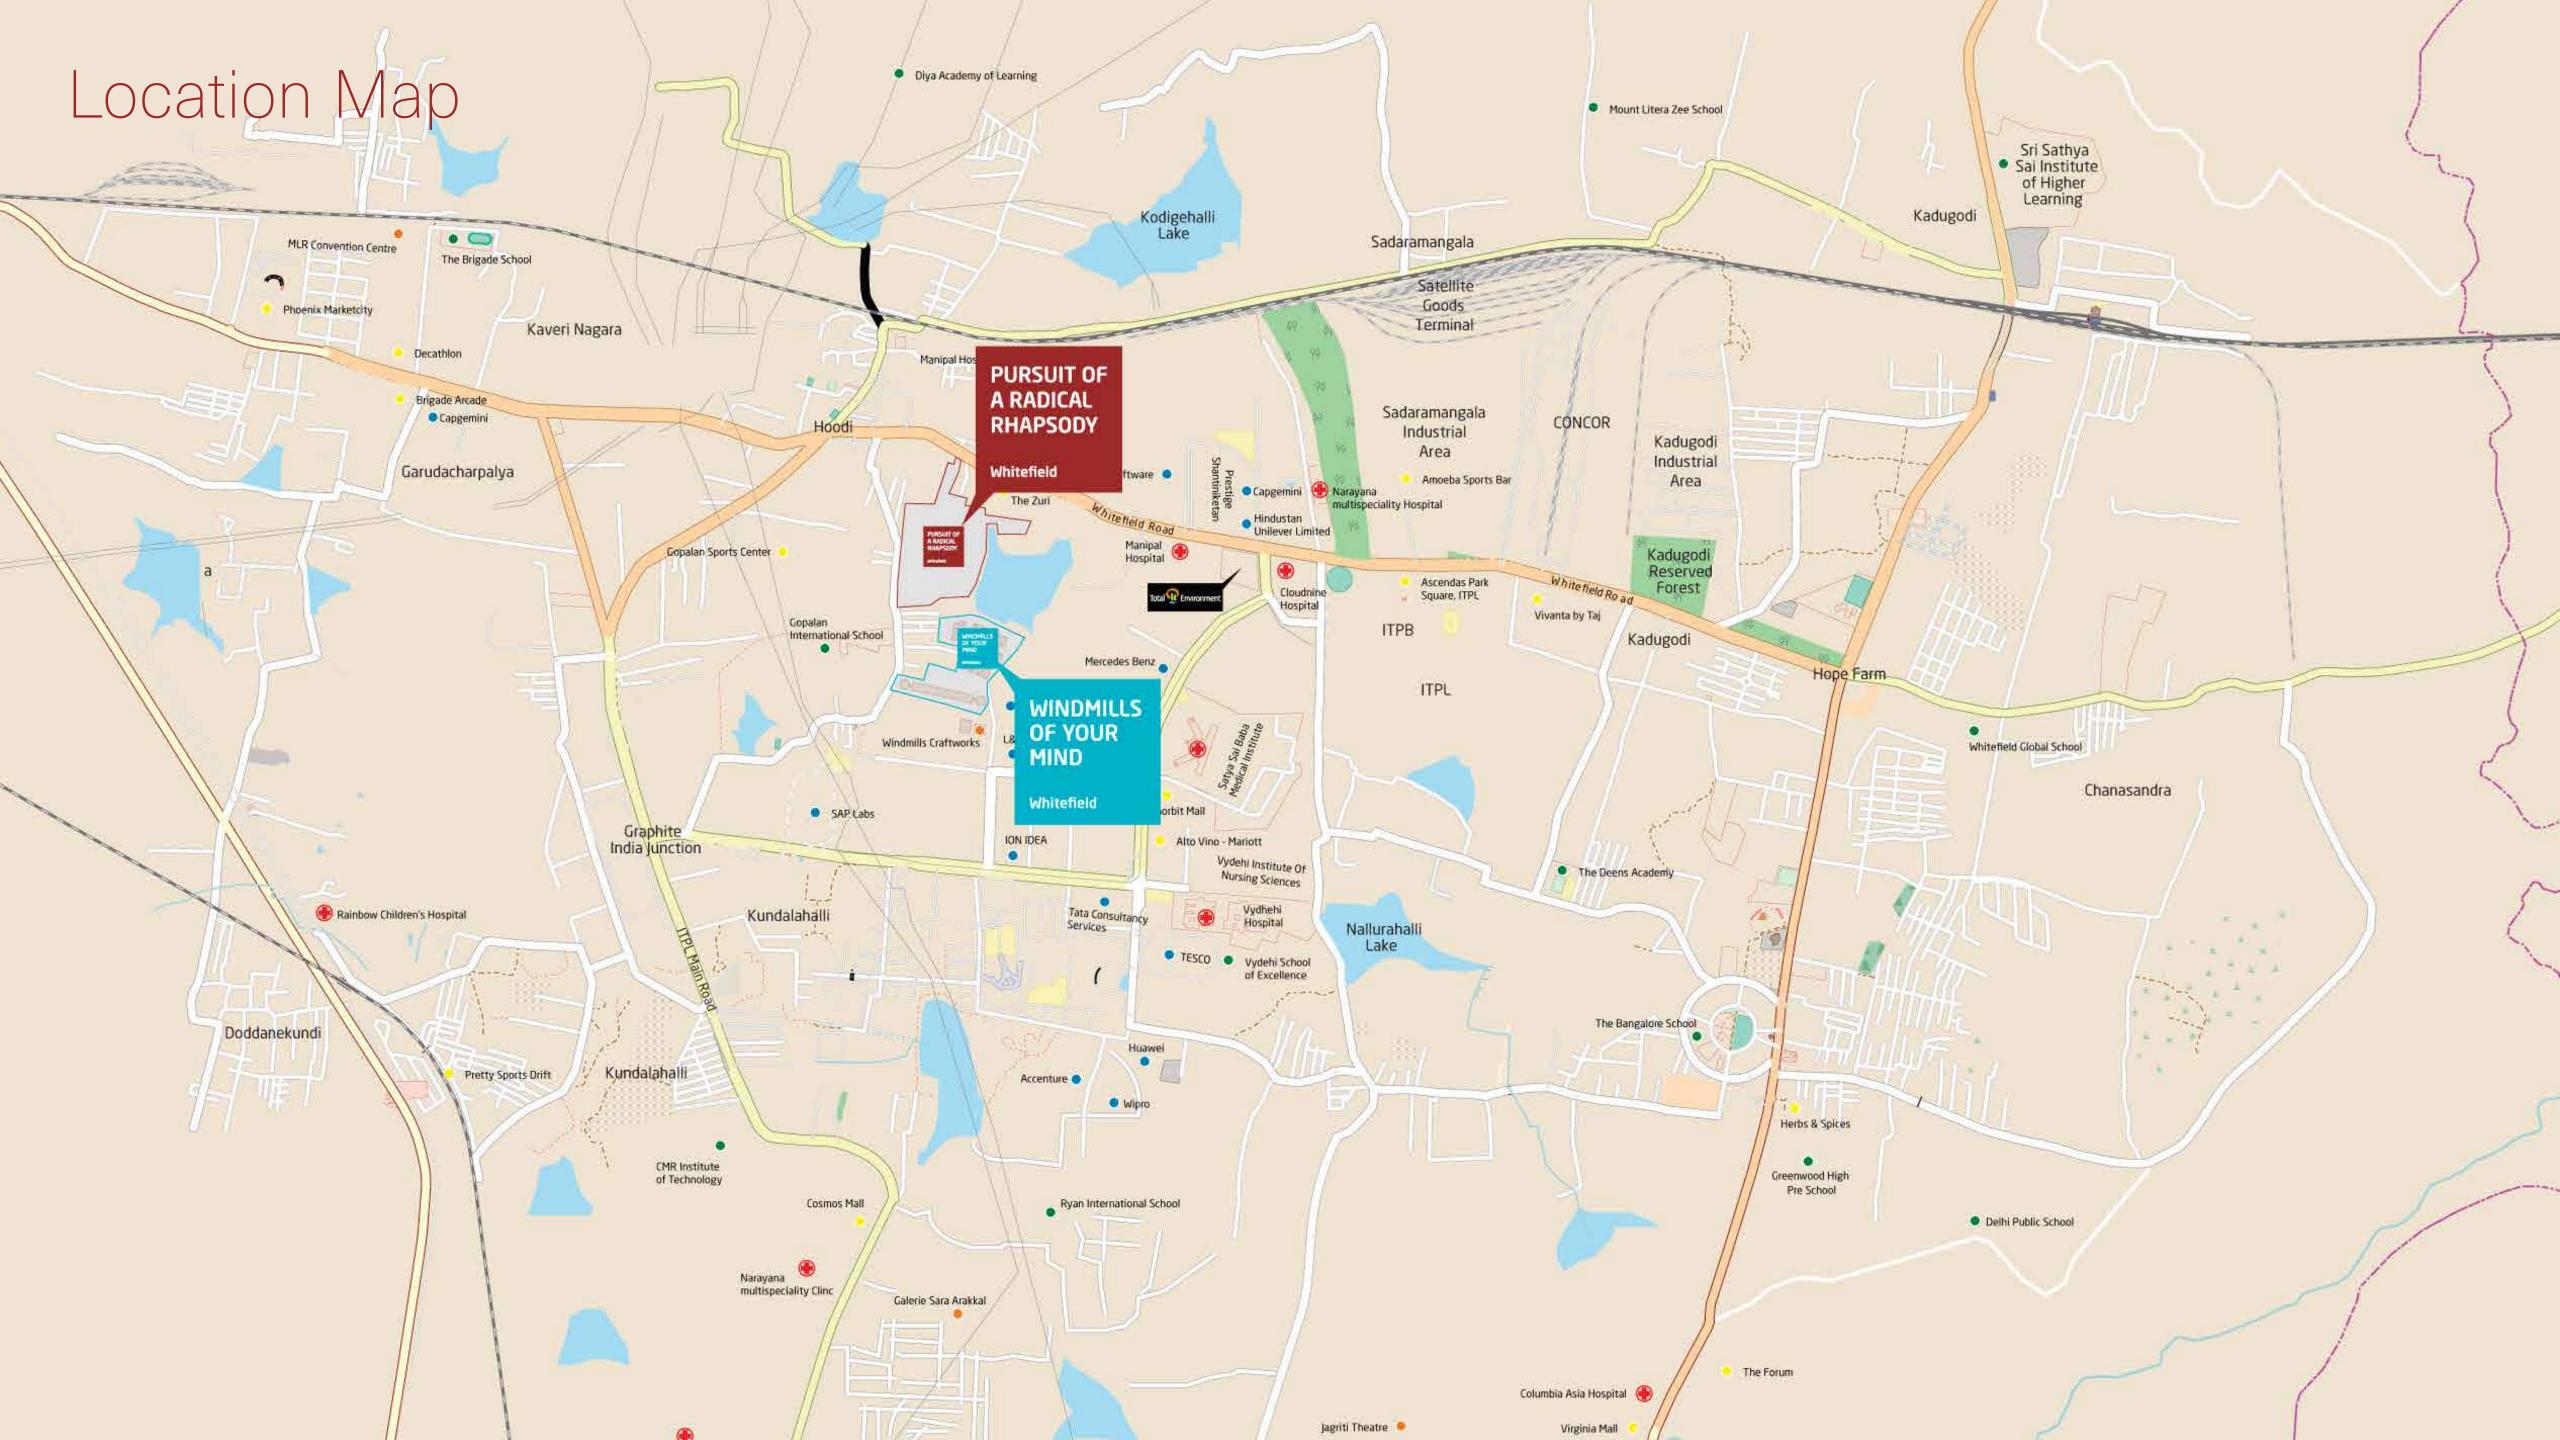

The property is located on the edge of a small lake in Whitefield - the IT hub of India's Silicon Valley, in the vicinity of the best international schools, hospitals, malls and five-star hotels, within a 3 minute walk from the Forum Mall and Manipal Hospital and the Sheraton Hotel. Whitefield's urbane culture and lifestyle have made it home to well-travelled professionals. Against the backdrop of Bangalore's glorious weather, this burgeoning suburb is one of the best investment destinations in India.

### Location

| Natural Features           | Natural lake adjacent to site           |
|----------------------------|-----------------------------------------|
| Distance from CBD [Km]     | 15.7 km to MG Road                      |
| Distance from Airport [Km] | 43.7 km to BIA                          |
| Nearest Hospital [Km]      | 0.95 km to Manipal Hospital             |
| Nearest Good School [Km]   | 0.45 km to Gopalan International School |
| Nearest Upmarket Mall [Km] | 1.5 km to Forum Shantiniketan Mall      |
| Nearest 5 Star Hotel [Km]  | 1.5 km to Sheraton Grand Hotel          |