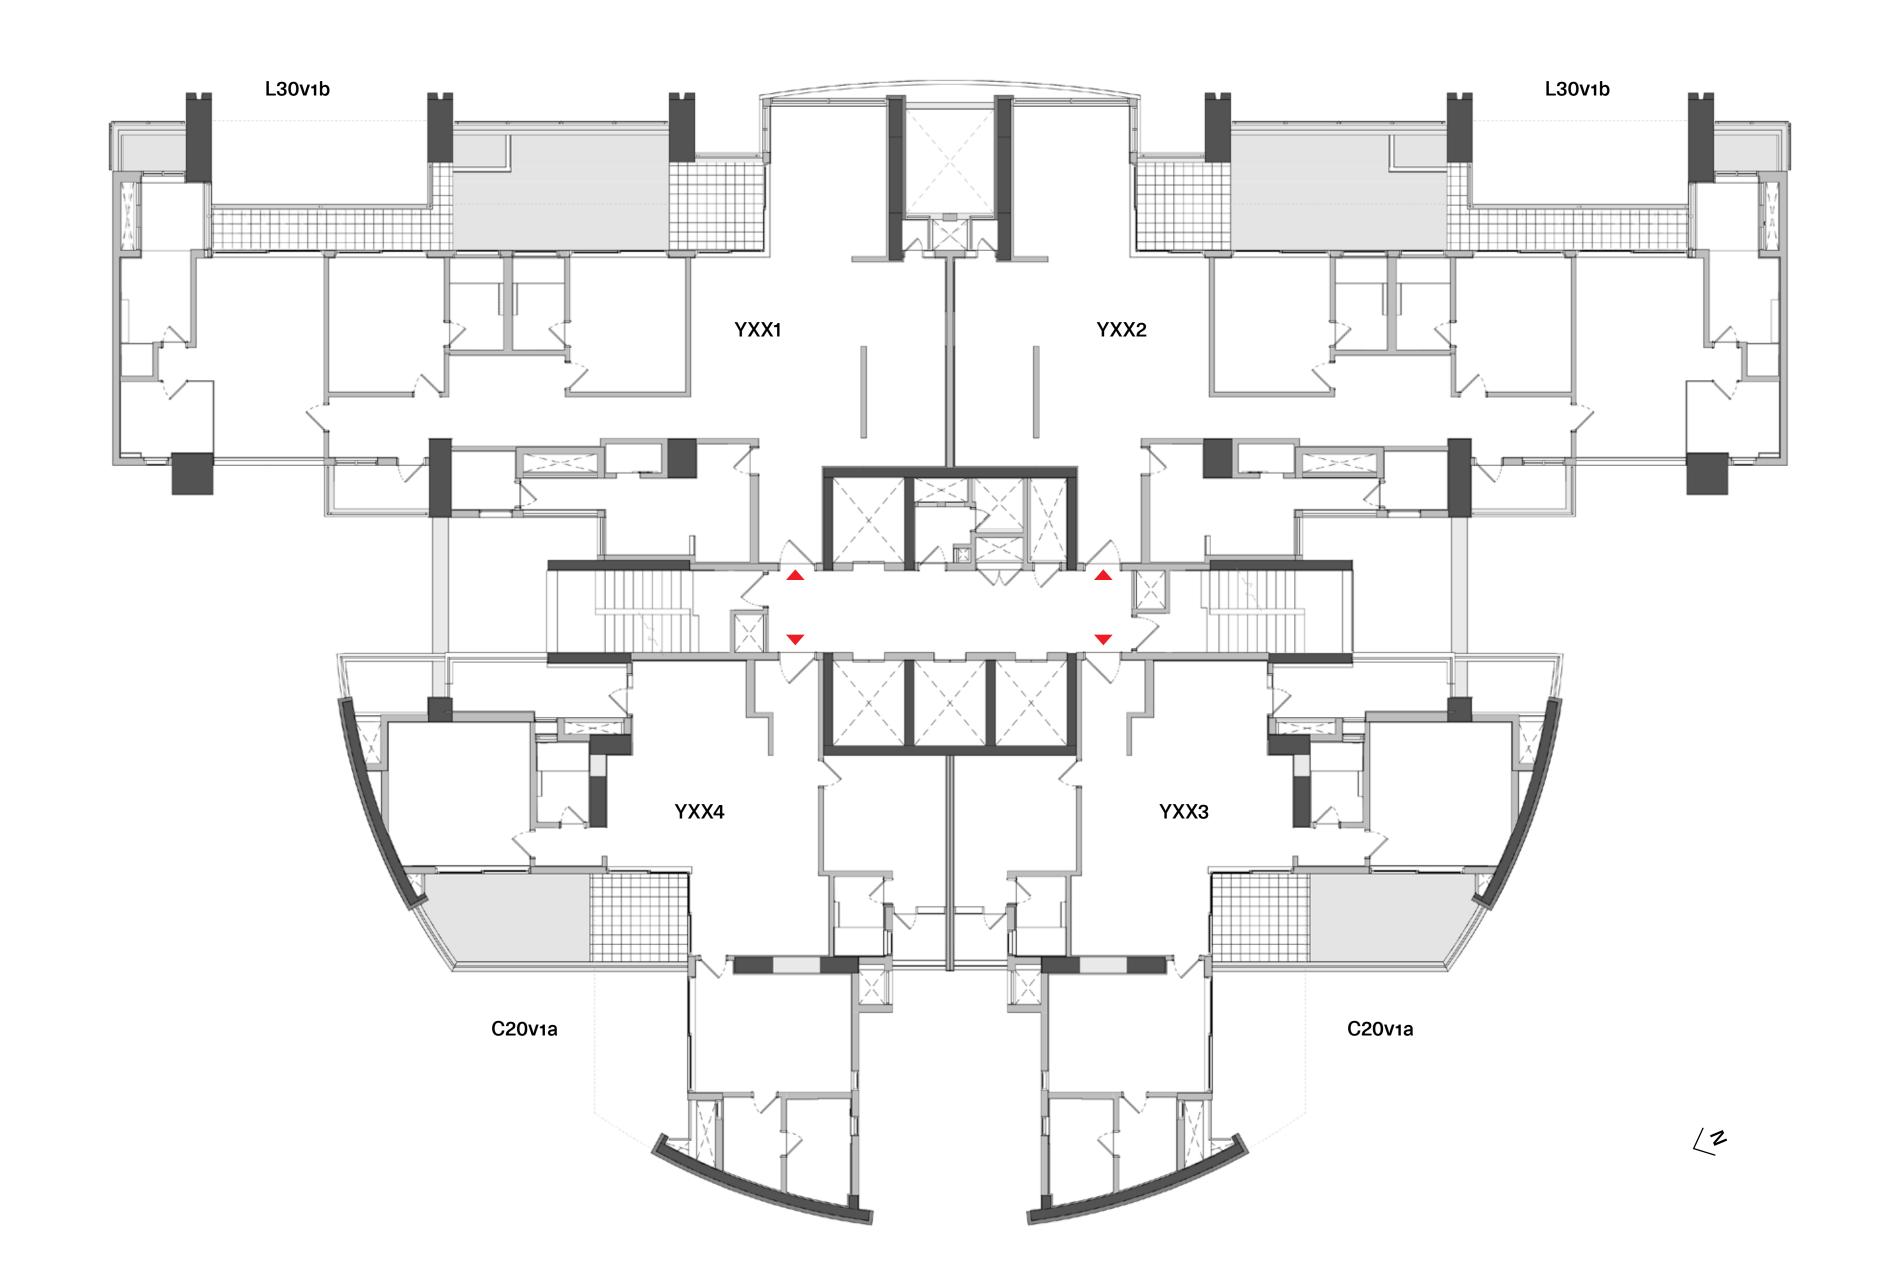

## Master Plan

Phase - I

### Legend

- Tower 1
- Tower 2
- Tower 3
- Tower 4
- Terraced Apartments
- Villas
- Central Greens
- Board Walk
- Entry / Exit

Master Development Land

Project Land

Villas

**Tower 1** 

(A)

Tower 2, 3 & 4 (Level 10-27)

Tower 2, 3 & 4 Vertical & Stepped (Level 1-6)