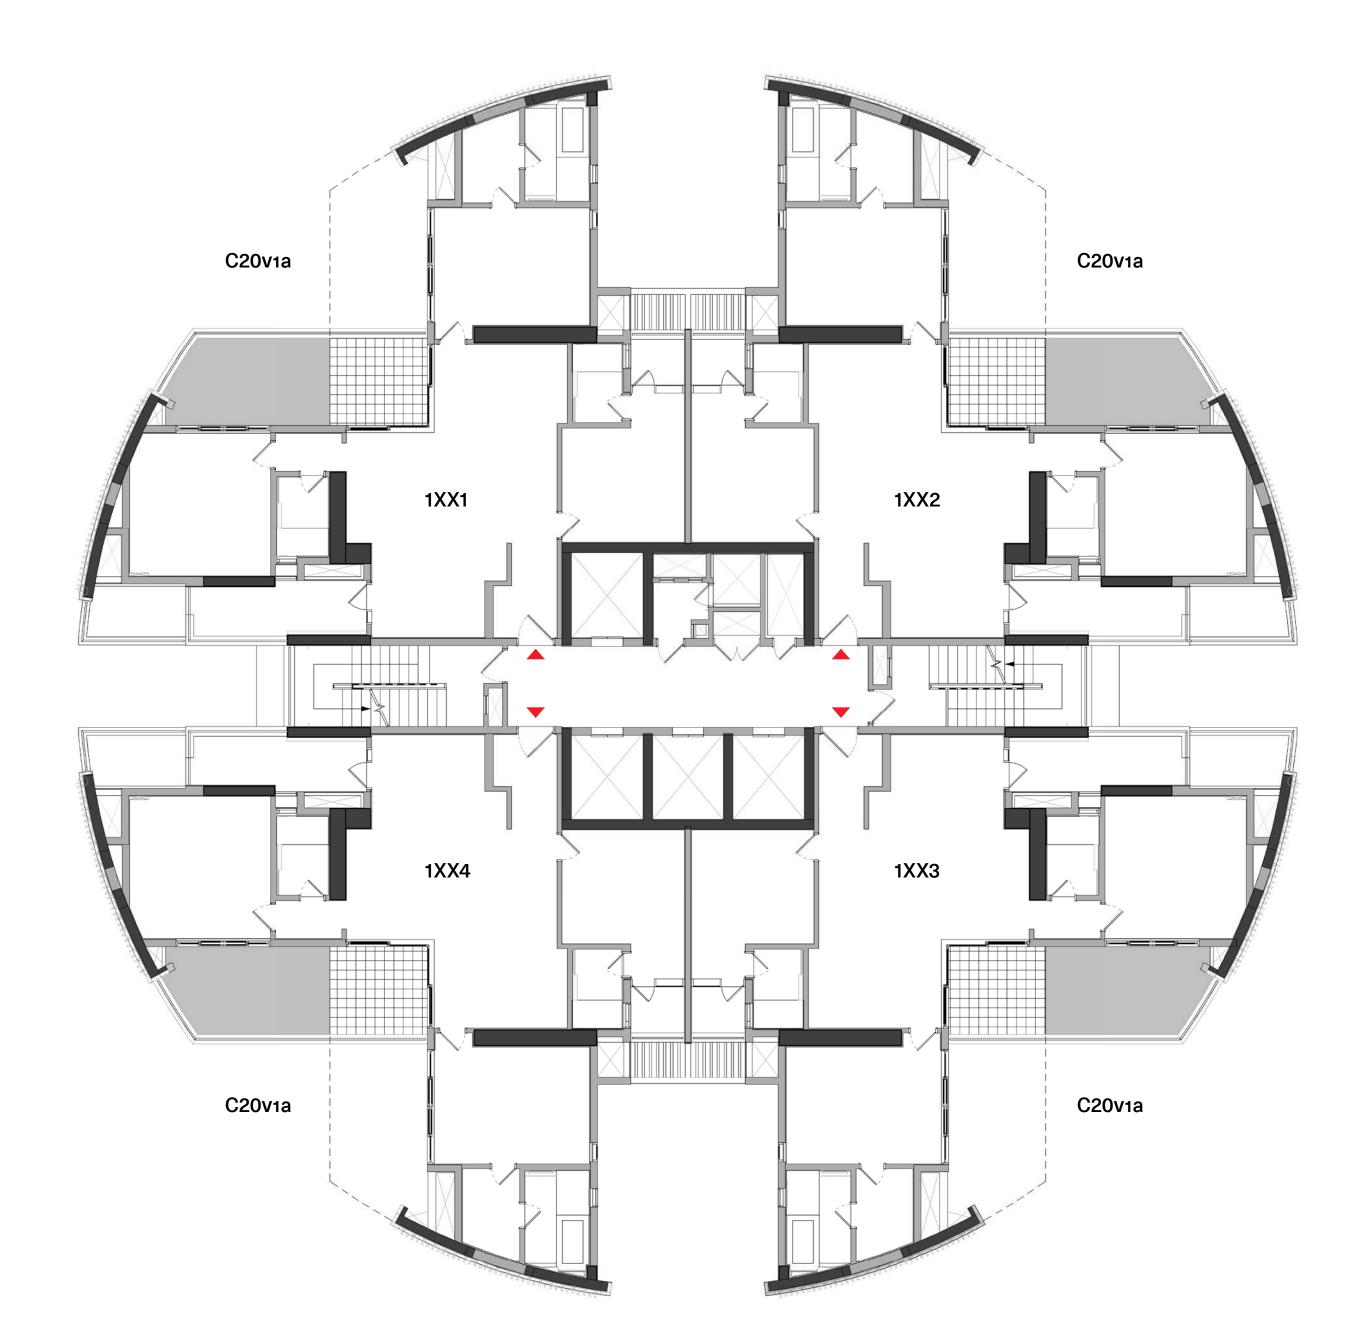

**Pursuit of a Radical Rhapsody** is designed in the pursuit of a new idea – the idea of having a tree in your terrace garden. Each garden in our L30 and L45 apartments, has been designed to house a tree with the help of a specially developed tree tub - as high as the 27th floor!

The inviting cobble stone streets around the homes are carefully planned to encourage pedestrians, enhance disabled friendly access and discourage high-speed vehicular traffic.

The project includes our signature earth-sheltered homes with 4 bedrooms, our C20 & larger lake facing L30 3 bedroom apartments and our very special L45 4 bedroom apartments, stepping back from the lake with open-to-sky gardens.