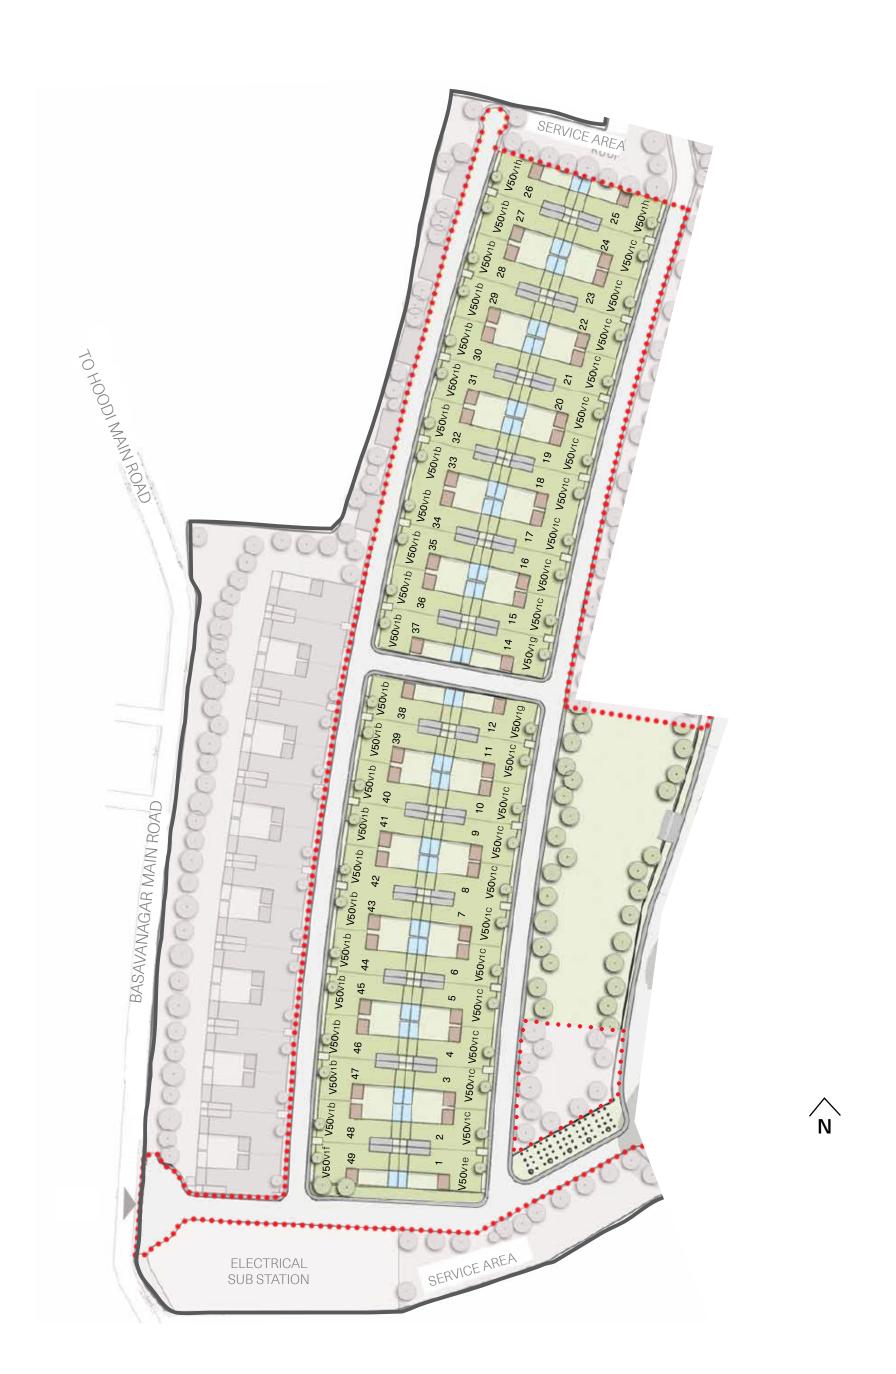

## Master Plan

Phase - I

### Legend

- Tower 1
- Tower 2
- Tower 3
- Tower 4
- Terraced Apartments
- Villas
- Central Greens
- Board Walk
- Entry / Exit

Master Development Land

Project Land

Villas

**Tower 1** 

(A)

Tower 2, 3 & 4 (Level 10-27)

Tower 2, 3 & 4 Vertical & Stepped (Level 1-6)