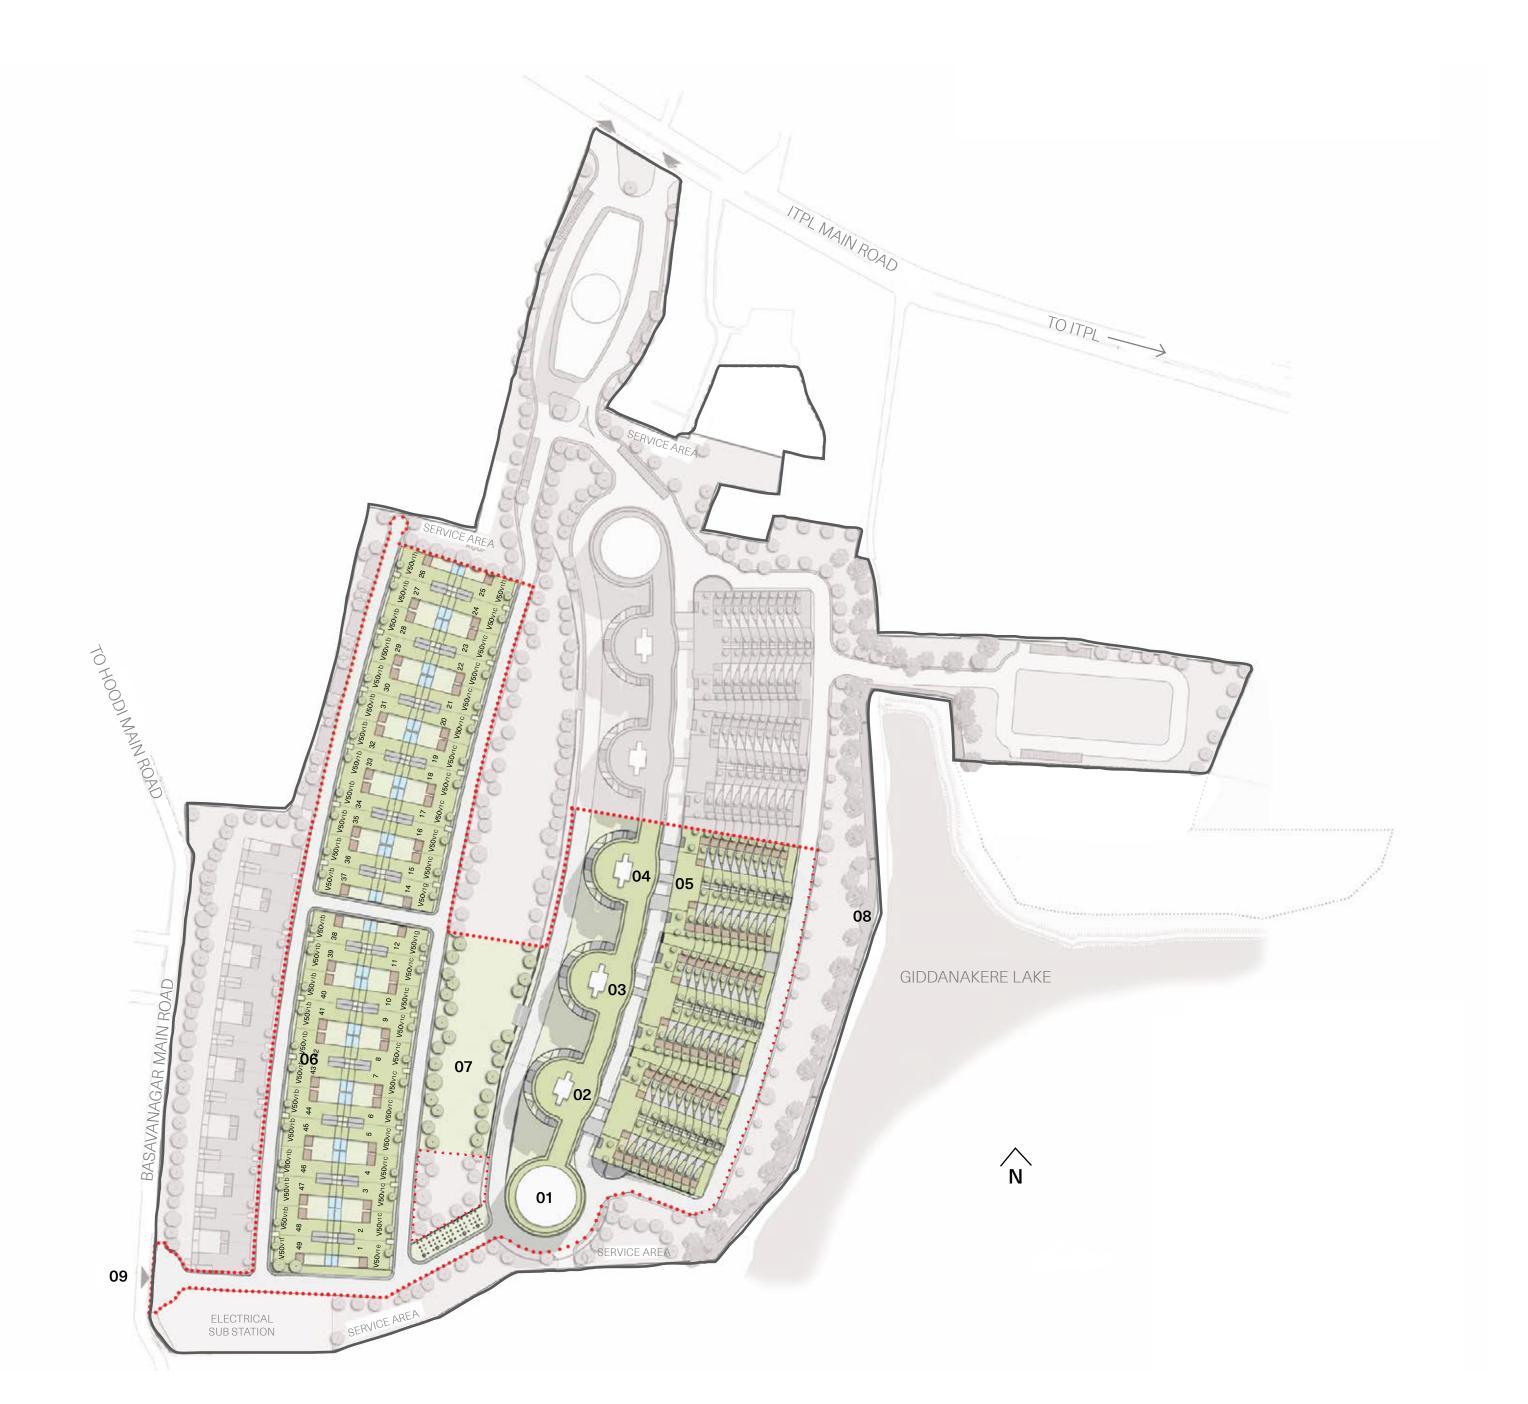

## Master Plan

Phase - I

### Legend

- Tower 1
- Tower 2
- Tower 3
- Tower 4
- Terraced Apartments
- Villas
- Central Greens
- Board Walk
- Entry / Exit

Master Development Land

Project Land

Villas

**Tower 1** 

(A)

Tower 2, 3 & 4 (Level 10-27)