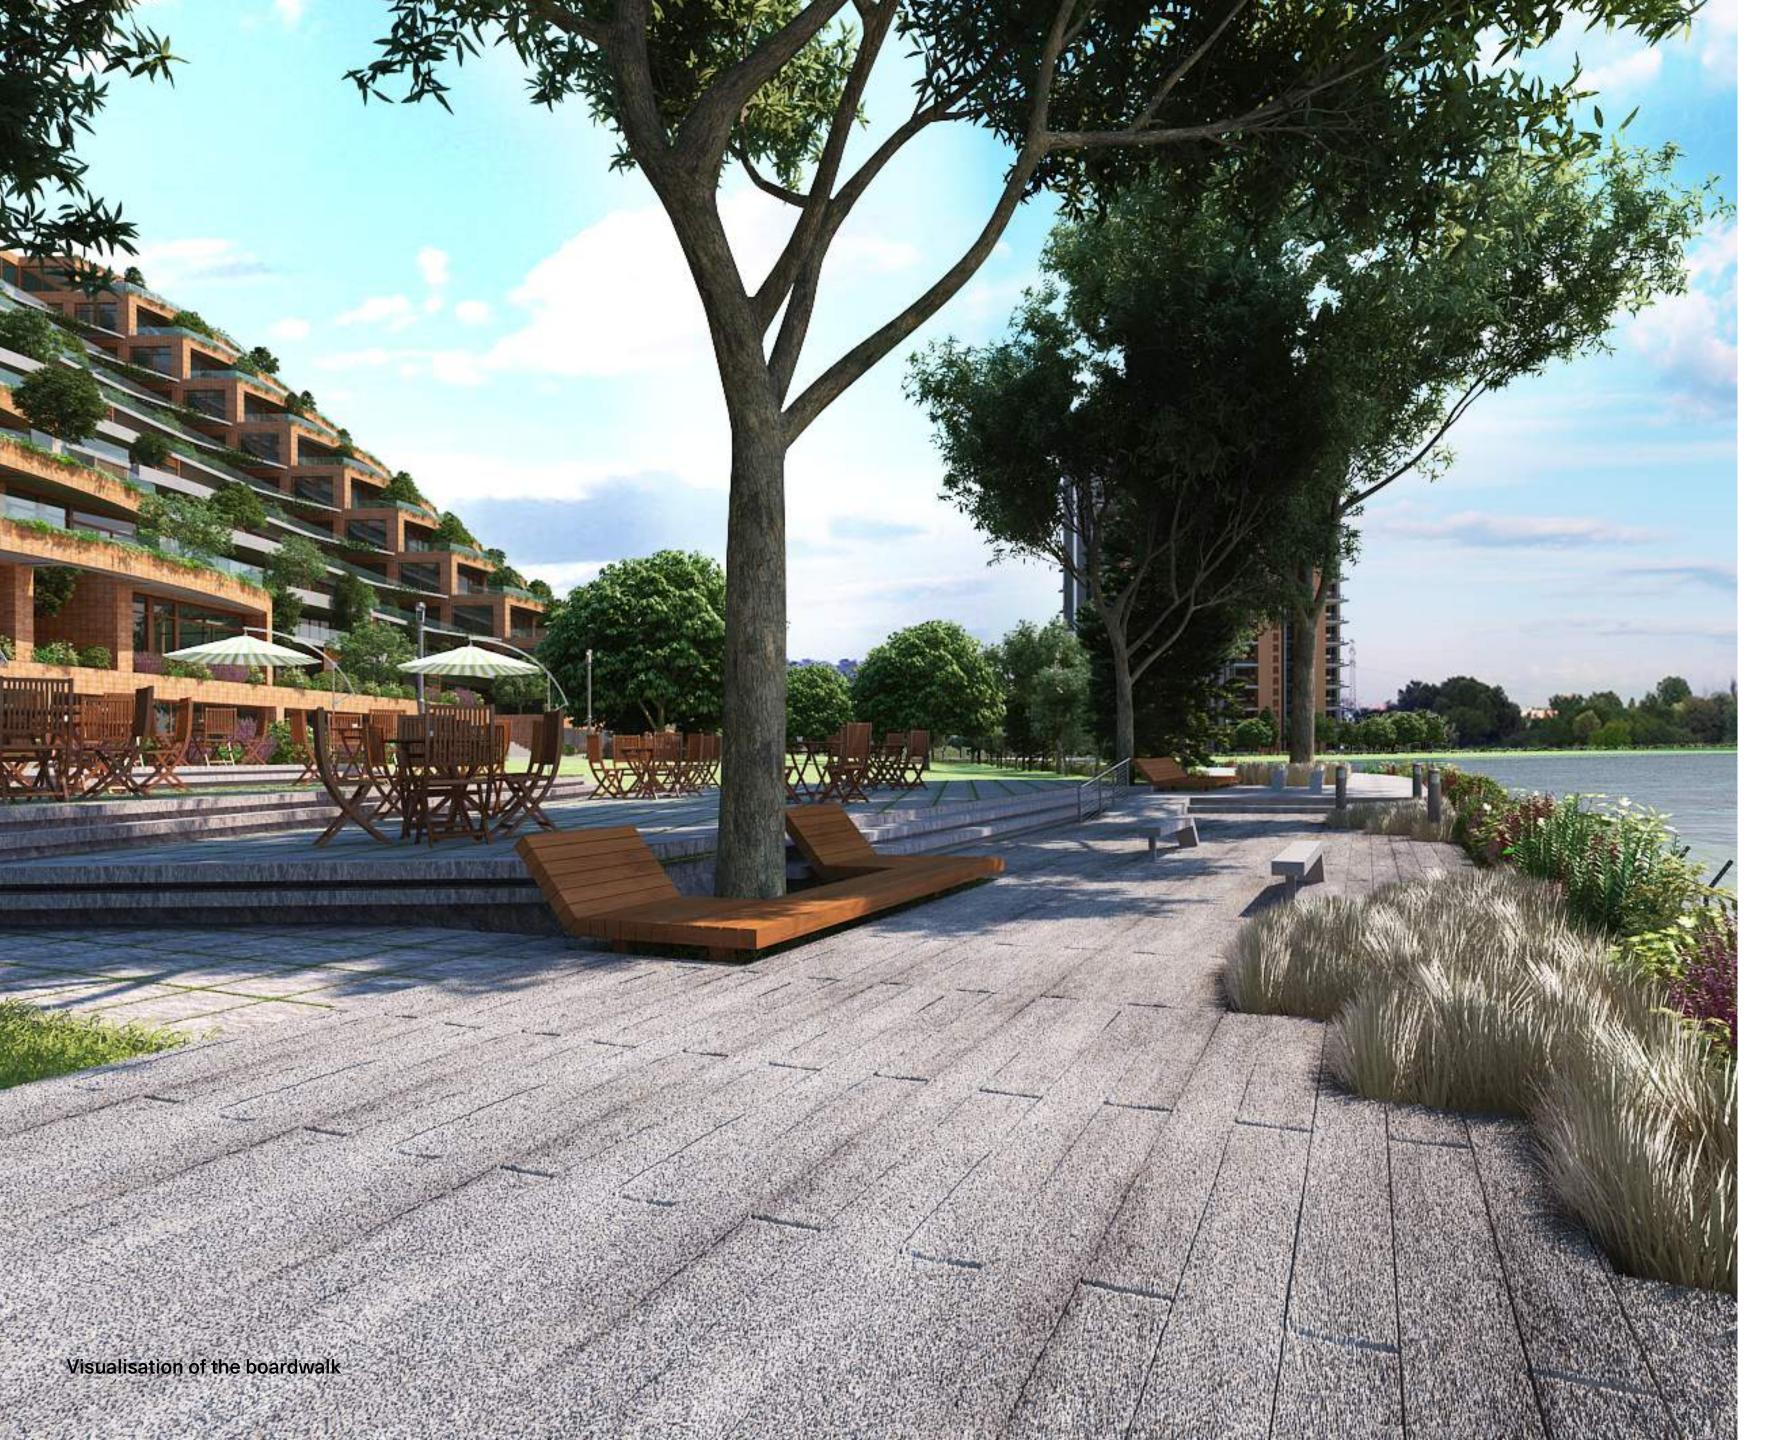

#### Amenities in the project include:

- Library cafe
- Swimming pool + toddler's pool + Heated pool Gym
- Squash courts
- Multipurpose hall
- Billiards
- Table tennis
- Board walk along the lake

And, in our commercial building at the entrance to the project, we are working on setting up a Grocery Store + Deli, F&B outlets including our Windmills Oota, Serviced Apartments, Office Space and a small theatre for art films, music and theatre.