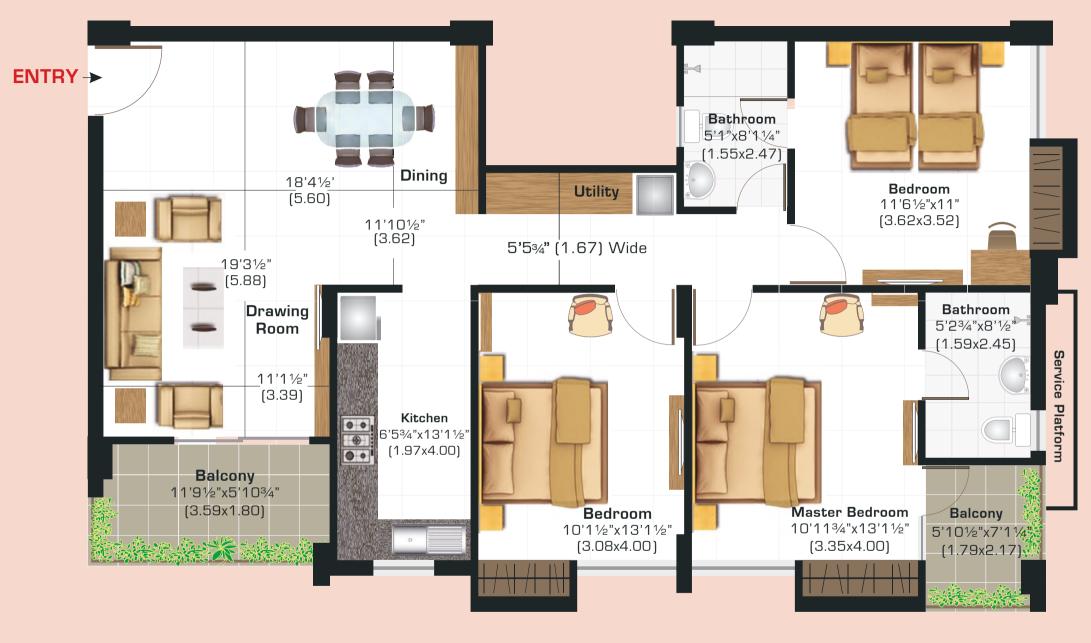

#### FLAT LAYOUT :

These plans are for representational purpose only and do not constitute a promise by the company nor does it create any contractual obligation on part of the company. Internal dimensions mentioned are from brick to brick and balcony dimensions are up to the outer edge of the balcony slab. Tiles/granite can have inherent colour and grain variations or may also differ from show home due to non-availability of material. Marginal difference may also occur during construction. Furnishing/furniture, gadgets, products and appliances displayed are not part of the sales offering and these are for representation purpose only. The Super Area mentioned is only for the purpose of comparison with similar product in the industry and charging maintenance charges in future. Please refer to the template of Flat Buyer's Agreement (available on ashianahousing.com) to know about company's legal offering and its contractual obligations in respect of purchase of flats/units in the Project, including the flat layout.