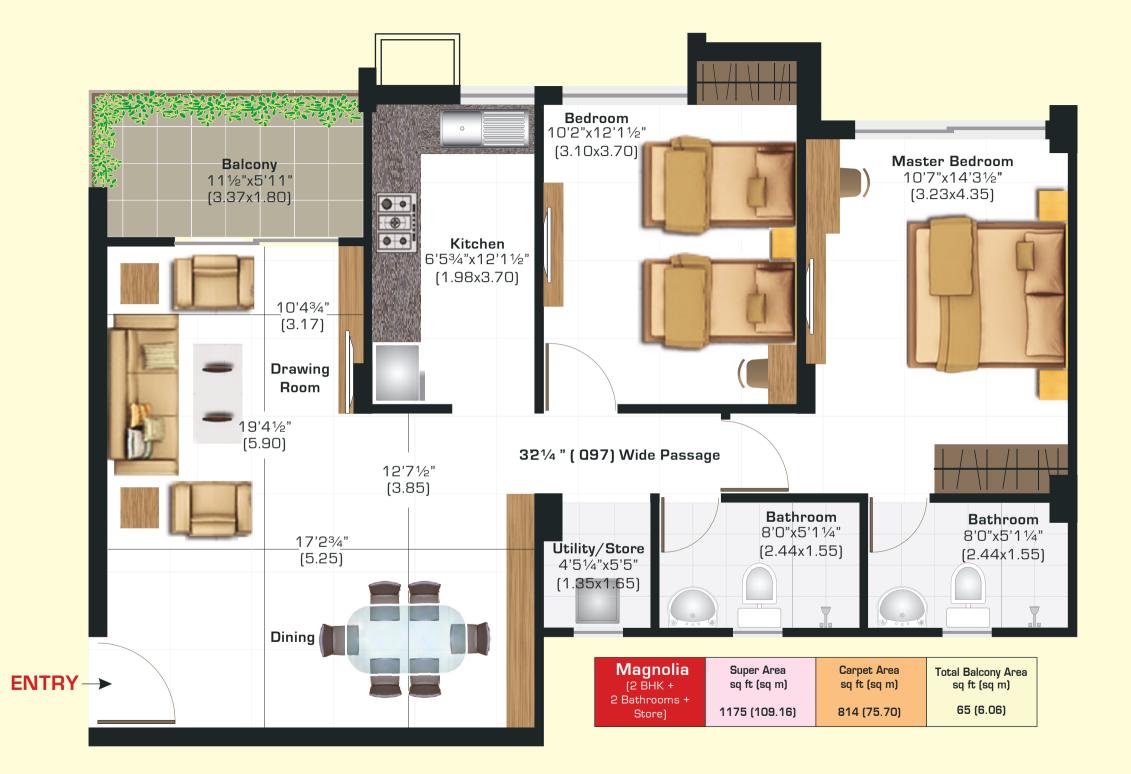

# Location Map

Manipal University

| <b>Tulip</b>            | Super Area    | Carpet Area   | Total Balcony Area |  |
|-------------------------|---------------|---------------|--------------------|--|
| (з внк +                | sq ft (sq m)  | sq ft (sq m)  | sq ft (sq m)       |  |
| 3 Bathrooms +<br>Staff) | 1855 (172.33) | 1264 (117.39) | 138 (12.81)        |  |

#### FLAT LAYOUT :

These plans are for representational purpose only and do not constitute a promise by the company nor does it create any contractual obligation on part of the company. Internal dimensions mentioned are from brick to brick and balcony dimensions are up to the outer edge of the balcony slab. Tiles/granite can have inherent colour and grain variations or may also differ from show home due to non-availability of material. Marginal difference may also occur during construction. Furnishing/furniture, gadgets, products and appliances displayed are not part of the sales offering and these are for representation purpose only. The Super Area mentioned is only for the purpose of comparison with similar product in the industry and charging maintenance charges in future. Please refer to the template of Flat Buyer's Agreement (available on ashianahousing.com) to know about company's legal offering and its contractual obligations in respect of purchase of flats/units in the Project, including the flat layout.