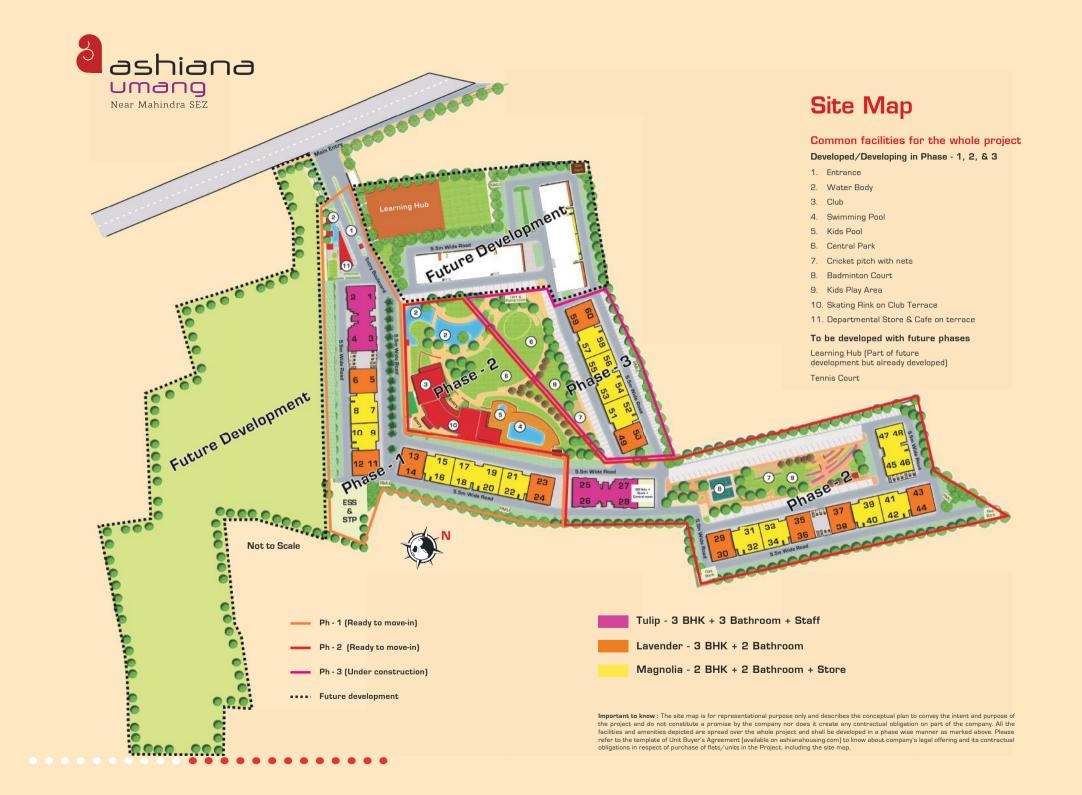

### Amenities for tomorrow's winners

Ashiana Umang has a world of amenities that will instill both, a desire to win, and a sporting spirit. These amenities are designed to create well rounded individuals, with multi-faceted personalities.

### A virtual sports academy

Indoor badminton. Tennis. Gym. Skating. Cricket nets. A real physically stimulating environment where your children will engage in real sports, and forget playing games on smart phones. We have created a truly transformative environment, where children will learn teamwork, sportsmanship, competitiveness and the art of winning gracefully.