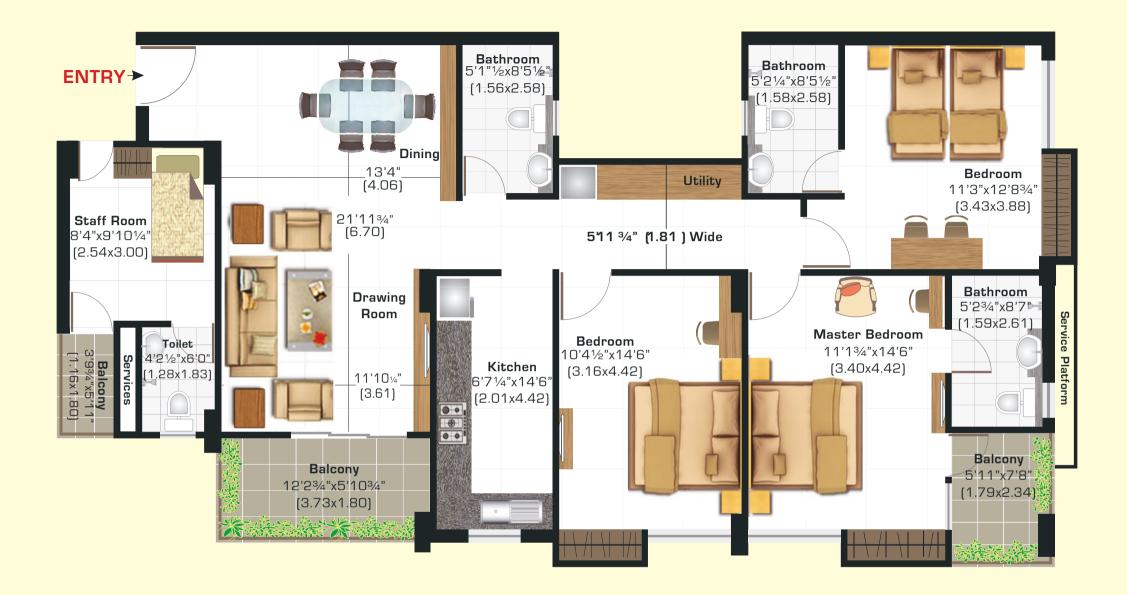

#### FLAT LAYOUT :

These plans are for representational purpose only and do not constitute a promise by the company nor does it create any contractual obligation on part of the company. Internal dimensions mentioned are from brick to brick and balcony dimensions are up to the outer edge of the balcony slab. Tiles/granite can have inherent colour and grain variations or may also differ from show home due to non-availability of material. Marginal difference may also occur during construction. Furnishing/furniture, gadgets, products and appliances displayed are not part of the sales offering and these are for representation purpose only. The Super Area mentioned is only for the purpose of comparison with similar product in the industry and charging maintenance charges in future. Please refer to the template of Flat Buyer's Agreement (available on ashianahousing.com) to know about company's legal offering and its contractual obligations in respect of purchase of flats/units in the Project, including the flat layout.