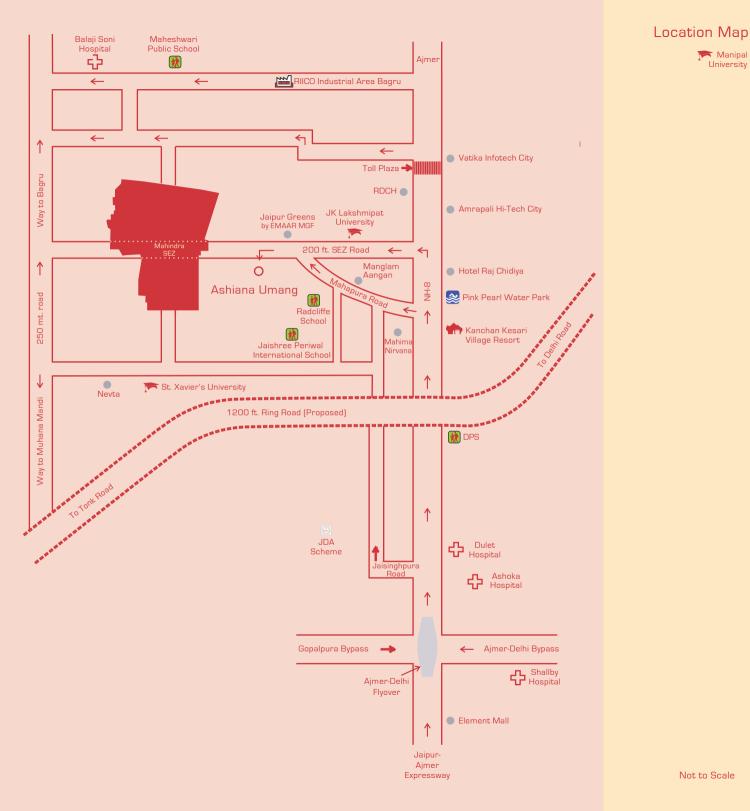

#### DISTANCE CHART

| S. No | Name                                  | Distance from Umang |
|-------|---------------------------------------|---------------------|
| 1.    | Mahindra World City, SEZ              | 2.7 Kms.            |
| 2.    | Jaishree Periwal International School | 2.9 Kms.            |
| З.    | St. Xavier University, Nevta          | 3.9 Kms.            |
| 4.    | DPS, Ajmer Road                       | 6.4 Kms.            |
| 5.    | Balaji Soni Hospital                  | 12.4 Kms.           |
| 6.    | Manipal University                    | 14.4 Kms.           |
| 7.    | Railway Station                       | 19.4 Kms.           |
| 8.    | Jaipur International Airport          | 24 Kms.             |

Distance As per Google map

# Located right next door to your children's future

The point is not how far your home is from your workplace, the real point is how close your home is to your child's future. With a whole new kid centric approach, this is where you need to move in today, to ensure that your children learn how to win, in the future.

# Location Map

Manipal University

| <b>Tulip</b>            | Super Area    | Carpet Area   | Total Balcony Area |  |
|-------------------------|---------------|---------------|--------------------|--|
| (з внк +                | sq ft (sq m)  | sq ft (sq m)  | sq ft (sq m)       |  |
| 3 Bathrooms +<br>Staff) | 1855 (172.33) | 1264 (117.39) | 138 (12.81)        |  |