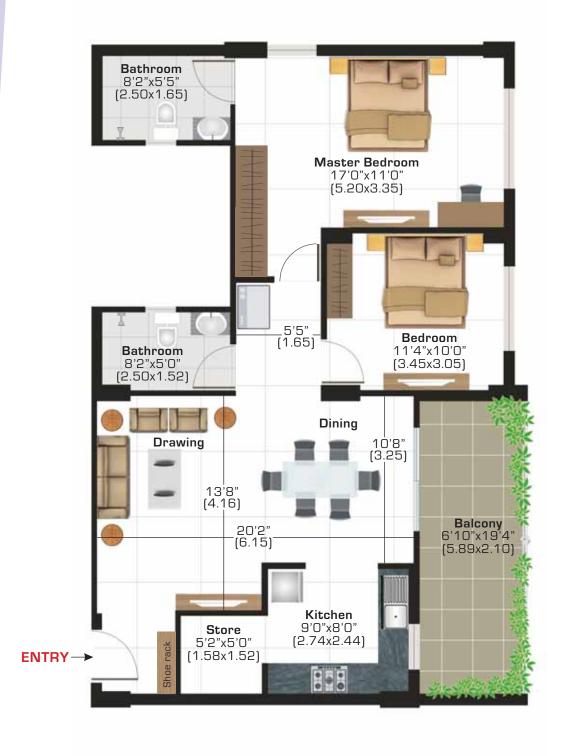

# Phase - I

Tulsi (3 BHK+Store)

Super Area sq ft (sq m)

1570 (145.86)

Carpet Area sq ft (sq m)

1067 (99.14)

Total Balcony Area sq ft (sq m)

141 (13.14)

#### FLAT LAYOUT:

These plans are for representational purpose only and do not constitute a promise by the company nor does it create any contractual obligation on part of the company. Internal dimensions mentioned are from brick to brick and balcony dimensions are up to the outer edge of the balcony slab. Tiles/Granite can have inherent color and grain variations or may also differ from show home due to non-availability of material. Marginal difference may also occur during construction. Furnishing/furniture, gadgets, products and appliances displayed are not part of the sales offering and these are for representation purpose only. The Super Area mentioned is only for the purpose of comparison with similar product in the industry and charging maintenance charges in future. Please refer to the template of Flat Buyer's Agreement (available on ashianahousing.com) to know about company's legal offering and its contractual obligations in respect of purchase of flats/units in the Project, including the flat layout.