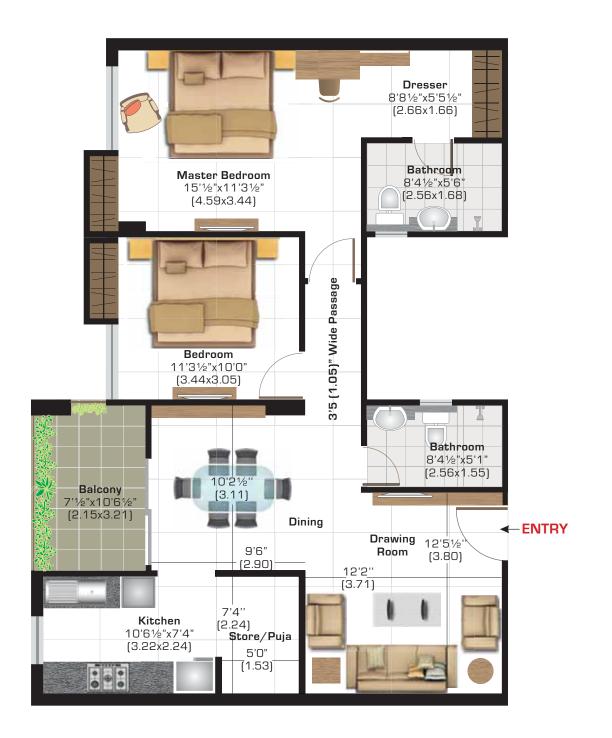

# Phase - I

Tulsi (3 BHK+Store)

Super Area sq ft (sq m)

1570 (145.86)

Carpet Area sq ft (sq m)

1067 (99.14)

Total Balcony Area sq ft (sq m)

141 (13.14)

# Phase - II

Tulsi 1 (3 BHK+Store)

Super Area sq ft (sq m)

1532 (142.32)

Carpet Area sq ft (sq m)

1037 (96.34)

Total Balcony Area sq ft (sq m)

131 (12.17)