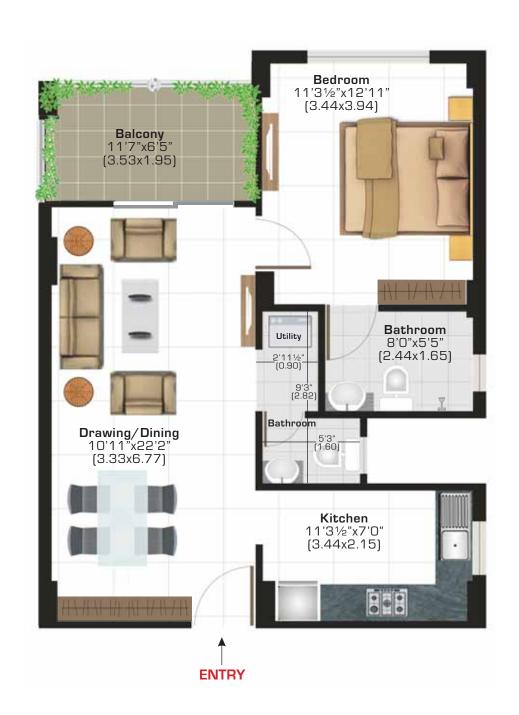

# Phase - I

Manjari (2 BHK+Store)

Super Area sq ft (sq m)

1253 (116.41)

Carpet Area sq ft (sq m)

875 (81.28)

Total Balcony Area sq ft (sq m)

72 (6.69)

# Phase - II

Manjari 1 (2 BHK+Store)

Super Area sq ft (sq m)

1255 (116.59)

Carpet Area sq ft (sq m)

839 (77.94)

Total Balcony Area sq ft (sq m)

133 (12.35)

**Note**: The small window in the master bedroom shown above is only with the corner units of this type

#### FLAT LAYOUT:

These plans are for representational purpose only and do not constitute a promise by the company nor does it create any contractual obligation on part of the company. Internal dimensions mentioned are from brick to brick and balcony dimensions are up to the outer edge of the balcony slab. Tiles/Granite can have inherent color and grain variations or may also differ from show home due to non-availability of material. Marginal difference may also occur during construction. Furnishing/furniture, gadgets, products and appliances displayed are not part of the sales offering and these are for representation purpose only. The Super Area mentioned is only for the purpose of comparison with similar product in the industry and charging maintenance charges in future. Please refer to the template of Flat Buyer's Agreement (available on ashianahousing.com) to know about company's legal offering and its contractual obligations in respect of purchase of flats/units in the Project, including the flat layout.