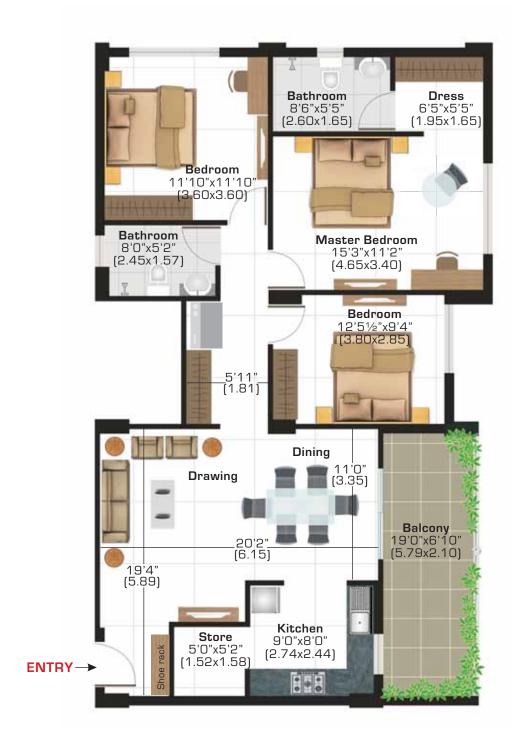

# Phase - I

Manjari (2 BHK+Store)

Super Area sq ft (sq m)

1253 (116.41)

Carpet Area sq ft (sq m)

875 (81.28)

Total Balcony Area sq ft (sq m)

72 (6.69)

# Phase - II

Manjari 1 (2 BHK+Store)

Super Area sq ft (sq m)

1255 (116.59)

Carpet Area sq ft (sq m)

839 (77.94)

Total Balcony Area sq ft (sq m)

133 (12.35)

**Note**: The small window in the master bedroom shown above is only with the corner units of this type