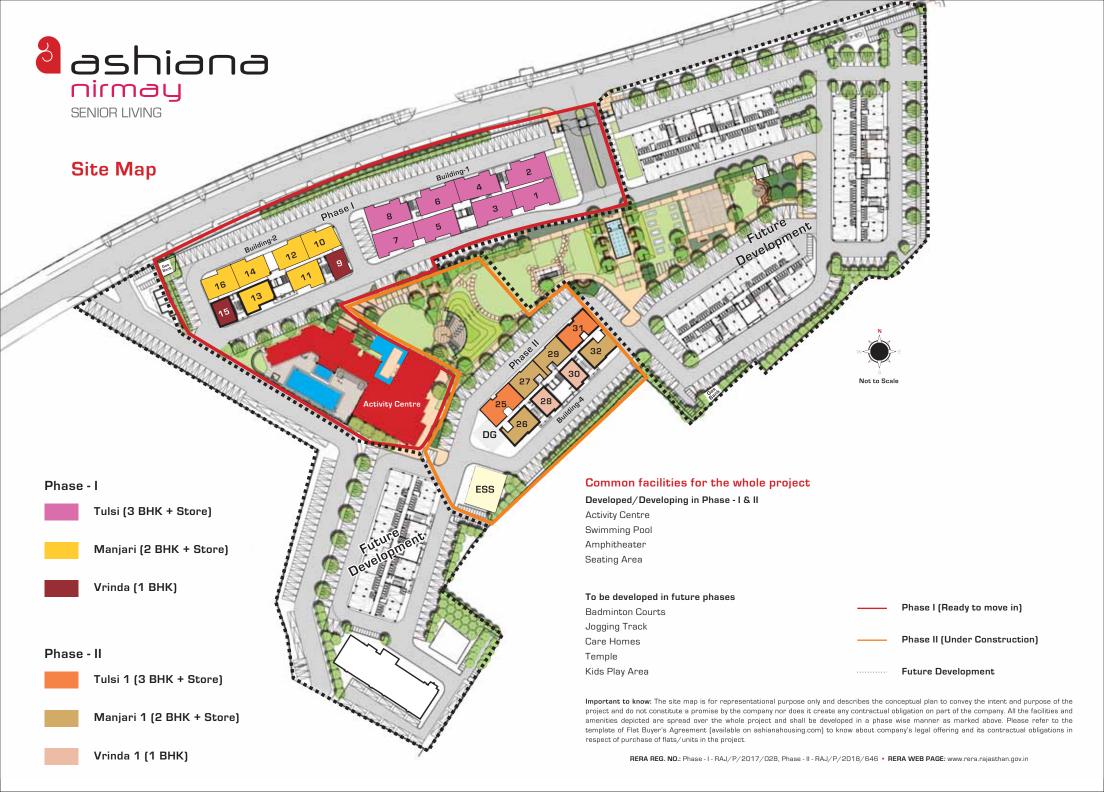

# Phase - I

Tulsi (3 BHK+Store)

Super Area sq ft (sq m)

1570 (145.86)

Carpet Area sq ft (sq m)

1067 (99.14)

Total Balcony Area sq ft (sq m)

141 (13.14)

# Phase - II

Tulsi 1 (3 BHK+Store)

Super Area sq ft (sq m)

1532 (142.32)

Carpet Area sq ft (sq m)

1037 (96.34)

Total Balcony Area sq ft (sq m)

131 (12.17)

# Phase - I

Manjari (2 BHK+Store)

Super Area sq ft (sq m)

1253 (116.41)

Carpet Area sq ft (sq m)

875 (81.28)

Total Balcony Area sq ft (sq m)

72 (6.69)

# Phase - II

Manjari 1 (2 BHK+Store)

Super Area sq ft (sq m)

1255 (116.59)

Carpet Area sq ft (sq m)

839 (77.94)

Total Balcony Area sq ft (sq m)

133 (12.35)

# Phase - I

Vrinda (1 BHK)

Super Area sq ft (sq m)

848 (78.78)

Carpet Area sq ft (sq m)

558 (51.88)

Total Balcony Area sq ft (sq m)

77 (7.15)

# Phase - II

Vrinda 1 (1 BHK)

Super Area sq ft (sq m)

848 (78.78)

Carpet Area sq ft (sq m)

562 (52.21)

Total Balcony Area sq ft (sq m)

72 (6.68)