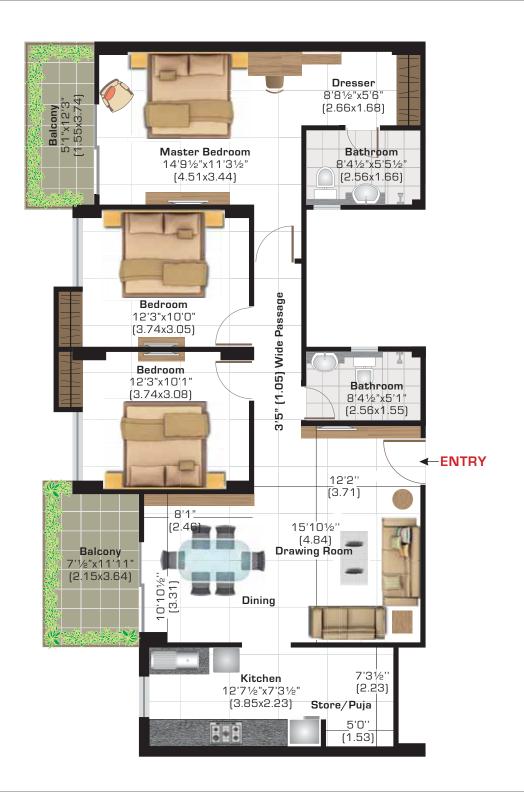

# Phase - I

Tulsi (3 BHK+Store)

Super Area sq ft (sq m)

1570 (145.86)

Carpet Area sq ft (sq m)

1067 (99.14)

Total Balcony Area sq ft (sq m)

141 (13.14)

# Phase - II

Tulsi 1 (3 BHK+Store)

Super Area sq ft (sq m)

1532 (142.32)

Carpet Area sq ft (sq m)

1037 (96.34)

Total Balcony Area sq ft (sq m)

131 (12.17)