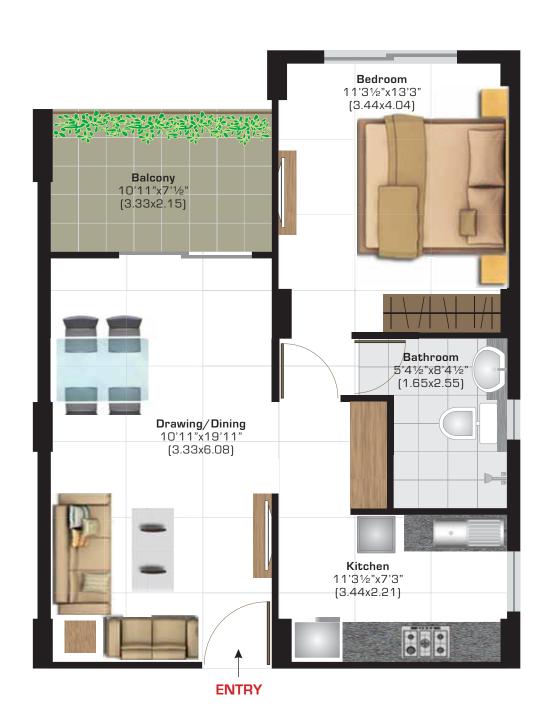

# Phase - I

Vrinda (1 BHK)

Super Area sq ft (sq m)

848 (78.78)

Carpet Area sq ft (sq m)

558 (51.88)

Total Balcony Area sq ft (sq m)

77 (7.15)

# Phase - II

Vrinda 1 (1 BHK)

Super Area sq ft (sq m)

848 (78.78)

Carpet Area sq ft (sq m)

562 (52.21)

Total Balcony Area sq ft (sq m)

72 (6.68)

#### FLAT LAYOUT:

These plans are for representational purpose only and do not constitute a promise by the company nor does it create any contractual obligation on part of the company. Internal dimensions mentioned are from brick to brick and balcony dimensions are up to the outer edge of the balcony slab. Tiles/Granite can have inherent color and grain variations or may also differ from show home due to non-availability of material. Marginal difference may also occur during construction. Furnishing/furniture, gadgets, products and appliances displayed are not part of the sales offering and these are for representation purpose only. The Super Area mentioned is only for the purpose of comparison with similar product in the industry and charging maintenance charges in future. Please refer to the template of Flat Buyer's Agreement (available on ashianahousing.com) to know about company's legal offering and its contractual obligations in respect of purchase of flats/units in the Project, including the flat layout.