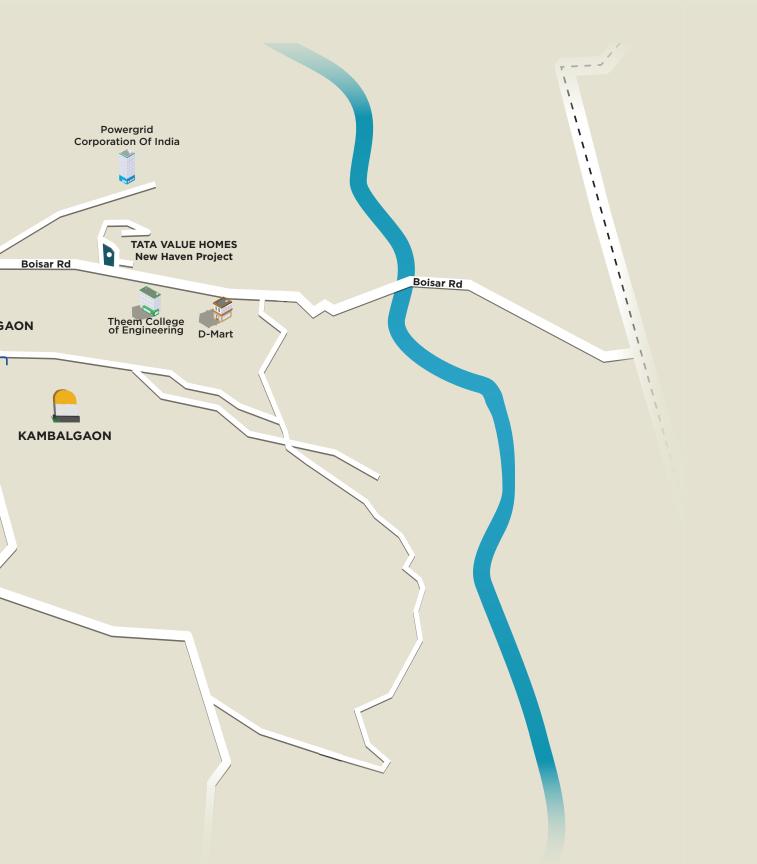

# World at your doorstep

New Haven Boisar-II is strategically located in the Boisar East. It offers you a lifestyle which is well connected to business as well as leisure hubs. Our location positions you at the cusp of urban living and a more nature-friendly way of life.

#### CONNECTIVITY

- •Boisar Station 4.5 Kms
- •Umroli Station 2.5 Kms
- •NH 8 Highway 17.6 Kms
- •Palghar 10.5 Kms

#### **HOSPITALS**

- •Thunga Hospital 4.9 Kms
- •Sanjivani Hospital 4.5 Kms
- •Chinmaya Hospital 6.0 Kms
- •Vartak Hospital 4.7 Kms

#### Retail

- •D'Mart 3.8 Kms
- •Big Bazaar 5.1 Kms
- •Dominos 5.0 Kms
- •Snehanjali Electronics 4.9 Kms

#### **EDUCATION INSTITUTIONS**

- Don Bosco School 5.5 Kms
- •St. Francis of Assisi Convent High School 7.3 Kms
- •Chinmaya Vidyalaya 34 Kms
- SAS Institute of Management Studies 4.7 Kms
- •Boisar Military School 8.6 Kms
- Atomic Energy School No.3 6.6 Kms
- •Theem College of Engineering 3.6 Kms