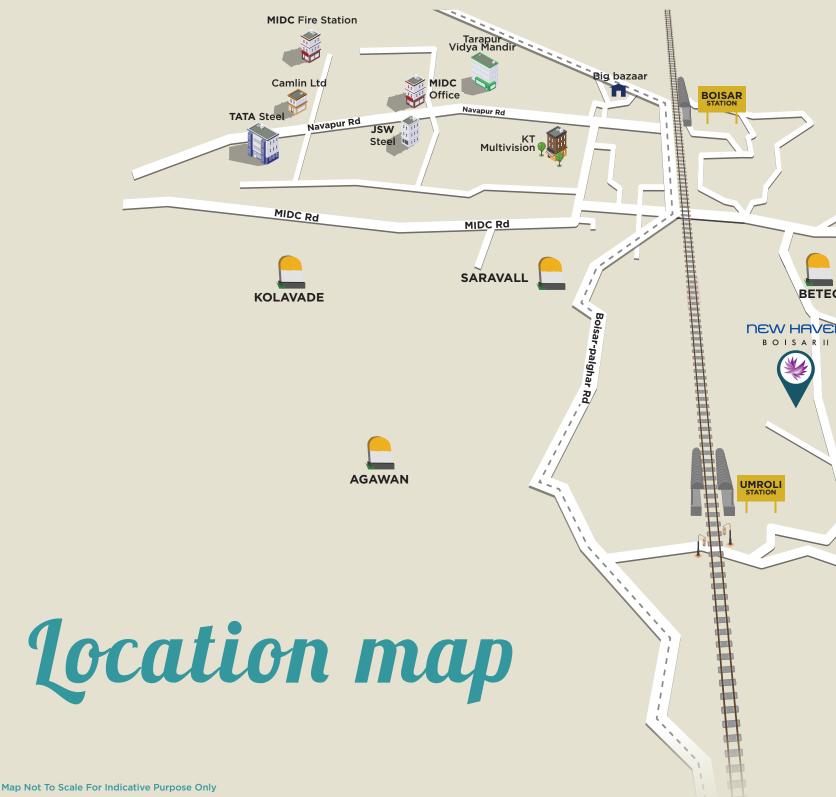

#### CONNECTIVITY

- •Boisar Station 4.5 Kms
- •Umroli Station 2.5 Kms
- •NH 8 Highway 17.6 Kms
- •Palghar 10.5 Kms

#### **HOSPITALS**

- •Thunga Hospital 4.9 Kms
- •Sanjivani Hospital 4.5 Kms
- •Chinmaya Hospital 6.0 Kms
- •Vartak Hospital 4.7 Kms

#### Retail

- •D'Mart 3.8 Kms
- •Big Bazaar 5.1 Kms
- •Dominos 5.0 Kms
- •Snehanjali Electronics 4.9 Kms

#### **EDUCATION INSTITUTIONS**

- Don Bosco School 5.5 Kms
- •St. Francis of Assisi Convent High School 7.3 Kms
- •Chinmaya Vidyalaya 34 Kms
- SAS Institute of Management Studies 4.7 Kms
- •Boisar Military School 8.6 Kms
- Atomic Energy School No.3 6.6 Kms
- •Theem College of Engineering 3.6 Kms