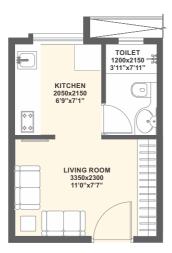

## **TYPICAL UNIT PLAN**

## **1 RK STUDIO**

## **1 BHK COMFORT**

| TYPE - 1RK STUDIO | In sq.mtr. | In sq.ft. |
|-------------------|------------|-----------|
| CARPET AREA       | 15.39      | 166       |
| BALCONY           | 0          | 0         |
| TERRACE           | 0          | 0         |
| TOTAL             | 15.39      | 166       |

#### Disclaimer:

1RK Studio consists of 5 variants with respect to flat area (162 Sq. ft., 164 sq ft, 165 sq ft, 167 sq ft and 168 sq ft). Please refer to the same while selecting a flat.