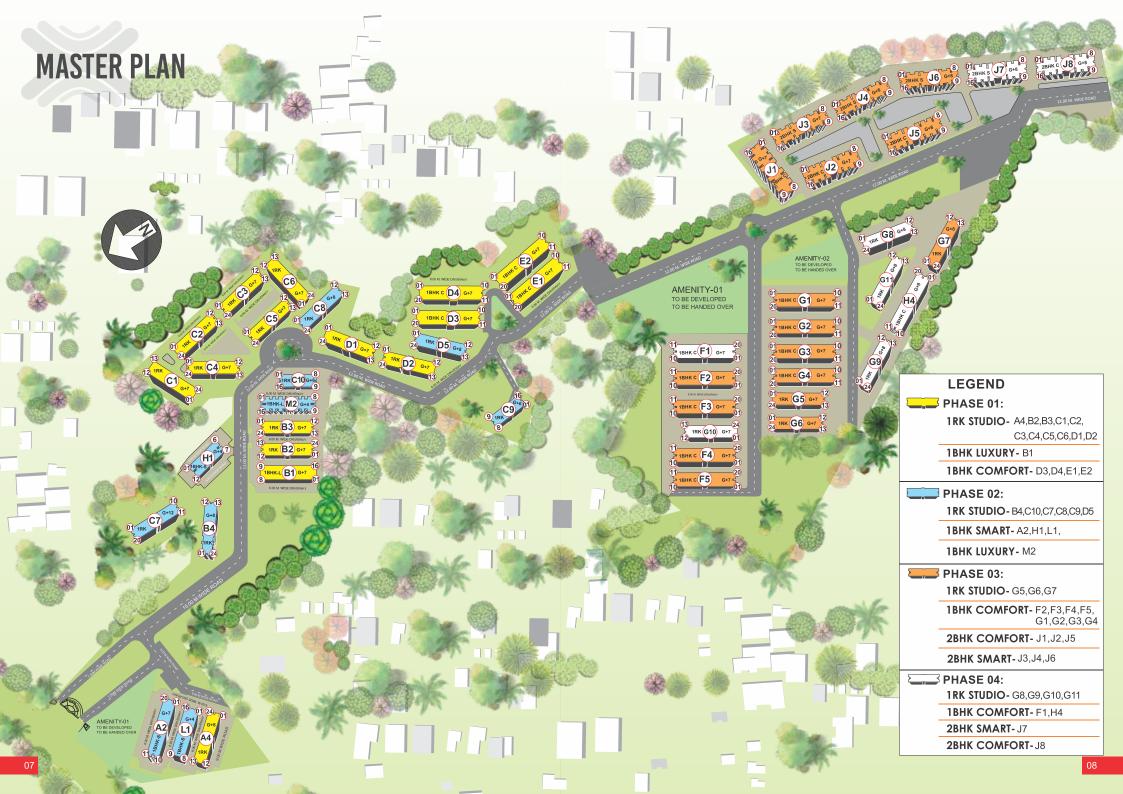

## **TYPICAL UNIT PLAN**

## **1 RK STUDIO**

## **1 BHK COMFORT**

| TYPE - 1RK STUDIO | In sq.mtr. | In sq.ft. |
|-------------------|------------|-----------|
| CARPET AREA       | 15.39      | 166       |
| BALCONY           | 0          | 0         |
| TERRACE           | 0          | 0         |
| TOTAL             | 15.39      | 166       |

## **2 BHK SMART**

## **2 BHK COMFORT**

| TYPE - 2BHK SMART | In sq.mtr. | In sq.ft. |
|-------------------|------------|-----------|
| CARPET AREA       | 29.60      | 319       |
| BALCONY           | 0          | 0         |
| TERRACE           | 0          | 0         |
| TOTAL             | 29.60      | 319       |