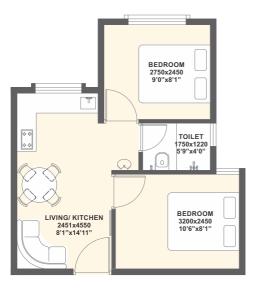

## **TYPICAL UNIT PLAN**

## **2 BHK COMFORT**

| TYPE - 2BHK SMART | In sq.mtr. | In sq.ft. |
|-------------------|------------|-----------|
| CARPET AREA       | 29.60      | 319       |
| BALCONY           | 0          | 0         |
| TERRACE           | 0          | 0         |
| TOTAL             | 29.60      | 319       |

#### Disclaimer:

2BHK Smart consists of 2 variants with respect to flat area (322 Sq. ft and 352 sq ft). Please refer to the same while selecting a flat.