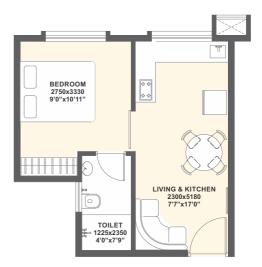

## **TYPICAL UNIT PLAN**

## **1 BHK COMFORT**

| TYPE - 1RK STUDIO | In sq.mtr. | In sq.ft. |
|-------------------|------------|-----------|
| CARPET AREA       | 15.39      | 166       |
| BALCONY           | 0          | 0         |
| TERRACE           | 0          | 0         |
| TOTAL             | 15.39      | 166       |

# TYPE - 1BHK COMFORTIn sq.mtr.In sq.ft.CARPET AREA24.00258BALCONY00TERRACE00TOTAL24.00258

#### Disclaimer:

1BHK Comfort consists of 4 variants with respect to flat area (252 Sq. ft., 256 sq ft, 258 sq ft and 263 sq ft). Please refer to the same while selecting a flat.