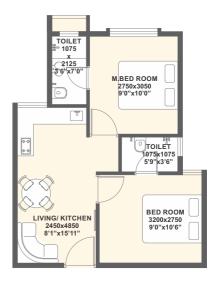

DIO | In sq.mtr. | In sq.ft. |
|-------------------|------------|-----------|
| CARPET AREA       | 15.39      | 166       |
| BALCONY           | 0          | 0         |
| TERRACE           | 0          | 0         |
| TOTAL             | 15.39      | 166       |

# TYPE - 1BHK COMFORTIn sq.mtr.In sq.ft.CARPET AREA24.00258BALCONY00TERRACE00TOTAL24.00258

#### Disclaimer:

1RK Studio consists of 5 variants with respect to flat area (162 Sq. ft., 164 sq ft, 165 sq ft, 167 sq ft and 168 sq ft). Please refer to the same while selecting a flat.

#### Disclaimer:

1BHK Comfort consists of 4 variants with respect to flat area (252 Sq. ft., 256 sq ft, 258 sq ft and 263 sq ft). Please refer to the same while selecting a flat.

## **TYPICAL UNIT PLAN**

## **2 BHK SMART**



## **2 BHK COMFORT**



| TYPE - 2BHK SMART | In sq.mtr. | In sq.ft. |
|-------------------|------------|-----------|
| CARPET AREA       | 29.60      | 319       |
| BALCONY           | 0          | 0         |
| TERRACE           | 0          | 0         |
| TOTAL             | 29.60      | 319       |

#### Disclaimer:

2BHK Smart consists of 2 variants with respect to flat area (322 Sq. ft and 352 sq ft). Please refer to the same while selecting a flat.

# TYPE - 2BHK COMFORTIn sq.mtr.In sq.ft.CARPET AREA35.19379BALCONY00TERRACE00TOTAL35.19379

#### Disclaimer:

2BHK Comfort consists of 4 variants with respect to flat area (379 Sq. ft, 383 Sq ft, 384 Sq ft and 392 sq ft). Please refer to the same while selecting a flat

## TECHNOLOGY #LIVING IT #LOVING IT

#### **BANKING PARTNERS**

• IIFL

#### ANDHERI

XG