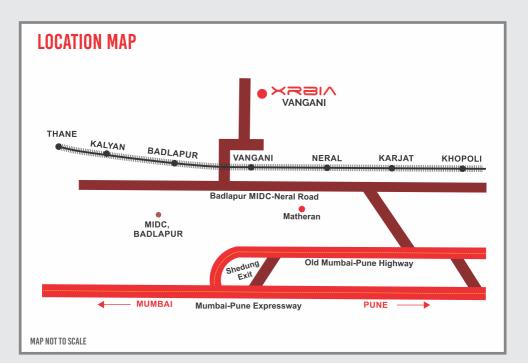

## WHERE IS VANGANI, BADLAPUR?

Vangani is a suburban railway station of Mumbai. All suburban trains on the Thane-Khopoli line stop here. Vangani sits on the periphery of the 12 Lane Multi-Modal Ring Road that is planned to decongest the vehicular and cargo traffic of Mumbai city. Fueled by a substantial infrastructural growth, Vangani (Badlapur) is expected to be a leading residential destination across the Mumbai Metropolitan Region (MMR).

| KEY DISTANCES           |         |
|-------------------------|---------|
| Vangani Railway Station | 5.2 km  |
| Badlapur MIDC Road      | 15.1 km |
| Vangani to Kalyan       | 32.6 km |