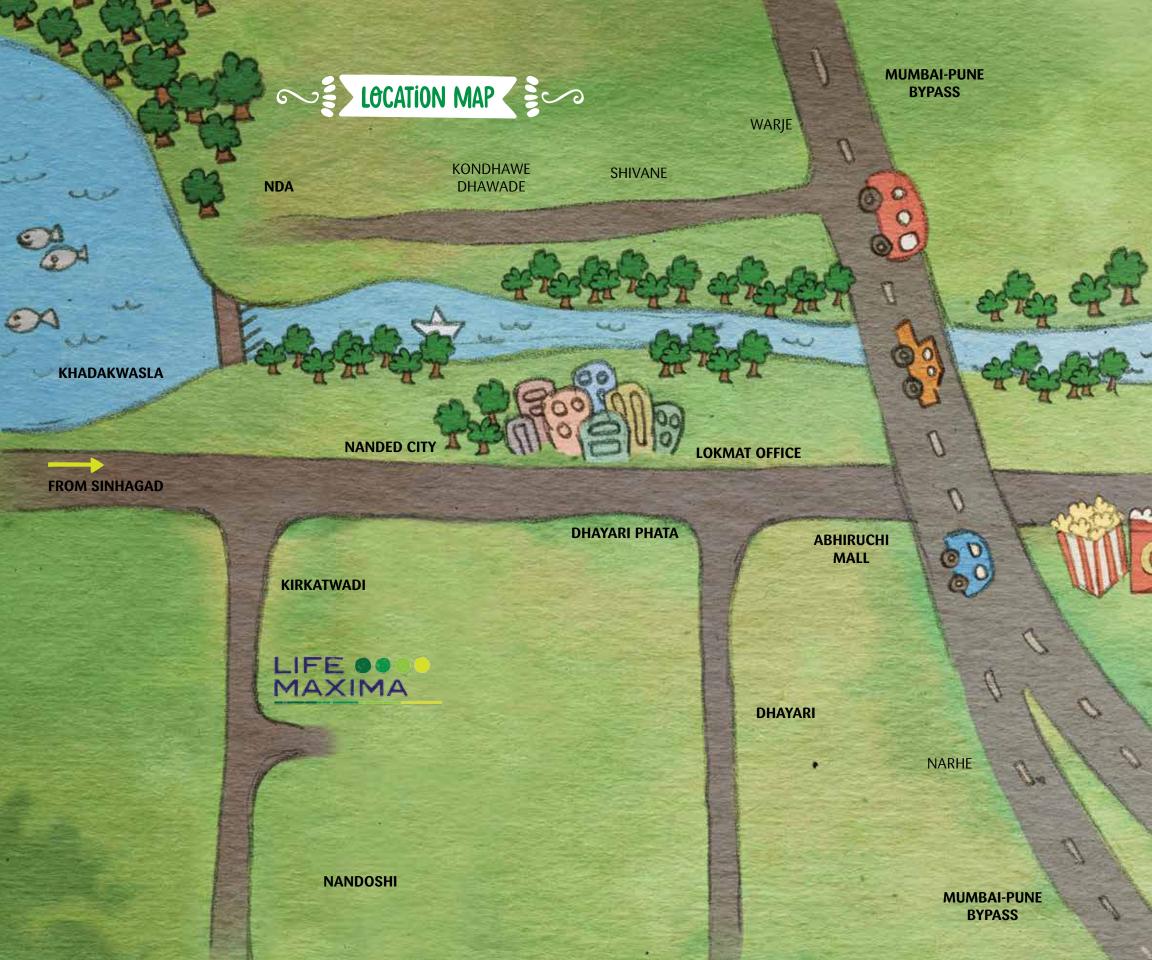

# A NEIGHBOURHOOD WITH MAXIMUM ONNECTIVITY

Kirkatwadi, located on Sinhagad Road, is a place where the best of everything is available.

On one side are the most popular weekend destinations of Pune, namely, Sinhagad, Khadakwasla, Peacock Bay and Panshet; while on the other side, all the conveniences of Pune city are on offer.

With easy access to Kothrud, Baner, Katraj, Shivane and other developed suburbs of Pune, everything from schools, colleges, corporate workspaces, hospitals and entertainment spaces, present umpteen avenues that fulfill daily needs and deliver an urban lifestyle.

- Nanded City 3.5 km Abhiruchi Mall 5 km Deccan 12.2 km
- Khadakwasla 3.2 km Rajaram Bridge 8.1 km Swargate 12.5 km