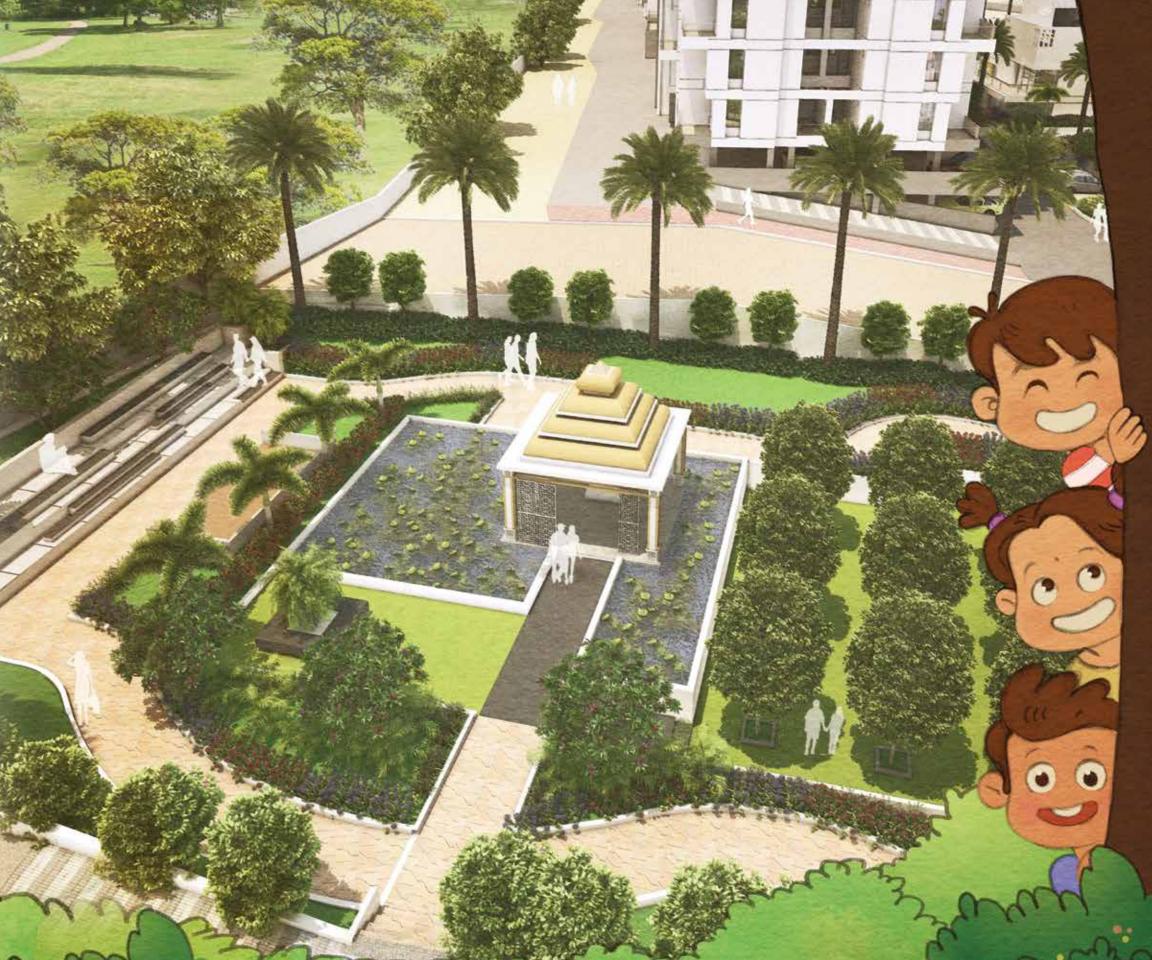

### A PROJECT WITH MAXIMUM LIFESTYLE &

30 amenities at Life Maxima are spread over 17 acres of space. Ensuring that the spaces promote community interaction, the project layout positions the buildings and amenities such that, they are easily accessible and create a sense of togetherness.

- 2 Mother's den
- 3 Children's play area

- 4 Nature trail
- 5 Amraoi
- 6 Temple
- 7 Lily pond
- 8 Amphitheatre

9 Clubhouse with swimming pool

10 Mini cricket ground

- 11 Multi-activity area
- 12 Half basketball court
- 13 Proposed commercial complex

### ■ THE BEST OUTDOORS FOR MAXIMUM LIVING \$

At Life Maxima, the promise is to reintroduce the joy of outdoor living.

100

Every age group has something to look forward to at Life Maxima. Age-specific outdoor amenities make life, exciting and fulfilling.

At the same time, the entire family can have a picnic right outside the home whenever they want, without having to wait for long weekends or holidays.

- Landscaped clubhouse
- Swimming pool on clubhouse terrace
- Night garden with fragrant shrubs
- Party lawn area
- Children's play area
- Climbing wall
- Multi-activity zone
- Toddlers' play zone
- Senior citizens' area
- Jogging track cum nature trail
- Amphitheatre
- Outdoor yoga space
- Play equipment for kids

- Temple with lily pond
- Designer entrance lobby
- Fully-equipped gymnasium
- Table Tennis room
- Projector/TV room
- Mini cricket ground
- Half basketball court
- Multipurpose synthetic court
- Card/Carom room
- Washrooms in common areas
- Mother's den
- Hammock garden
- Aomrai