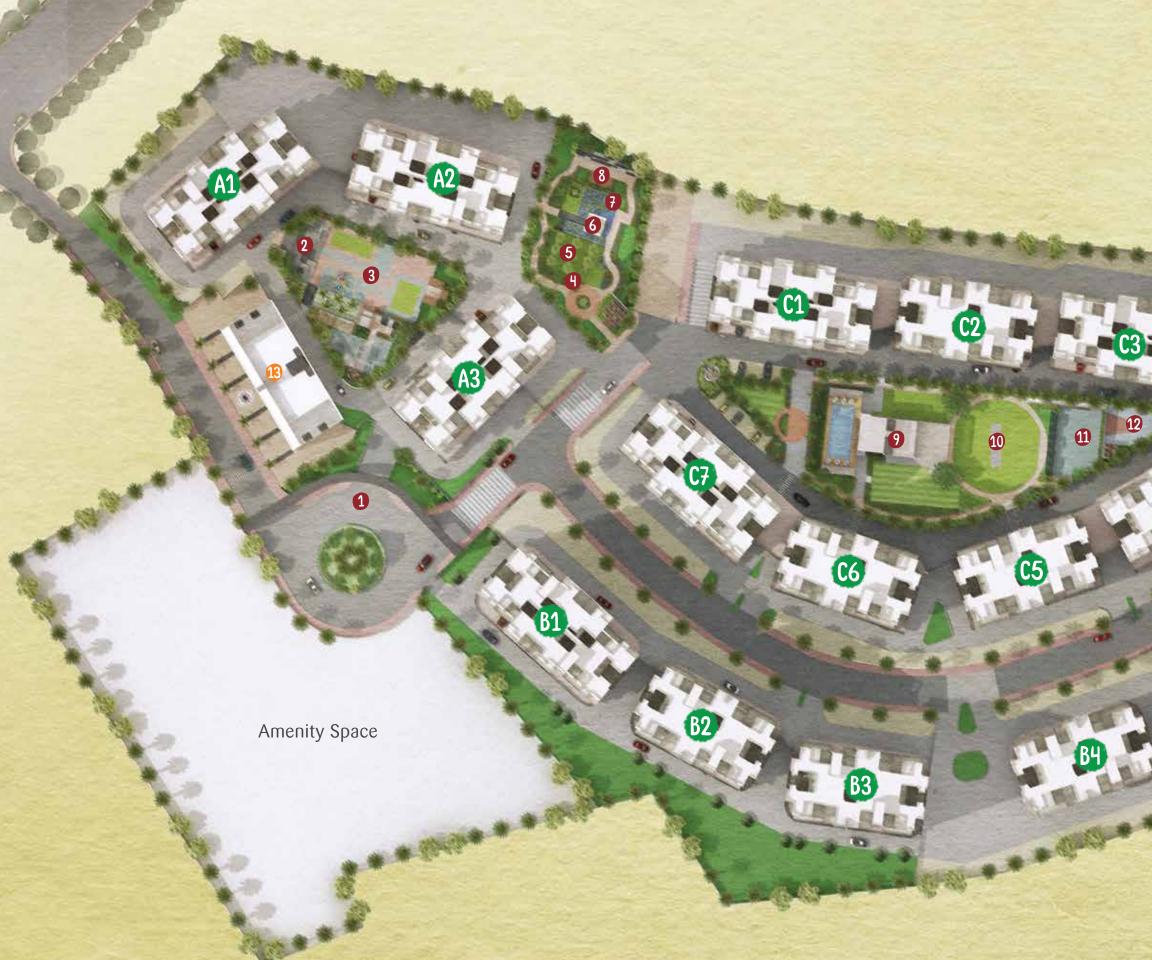

### A PROJECT WITH MAXIMUM LIFESTYLE &

30 amenities at Life Maxima are spread over 17 acres of space. Ensuring that the spaces promote community interaction, the project layout positions the buildings and amenities such that, they are easily accessible and create a sense of togetherness.

- 2 Mother's den
- 3 Children's play area

- 4 Nature trail
- 5 Amraoi
- 6 Temple
- 7 Lily pond
- 8 Amphitheatre

9 Clubhouse with swimming pool

10 Mini cricket ground

- 11 Multi-activity area
- 12 Half basketball court
- 13 Proposed commercial complex