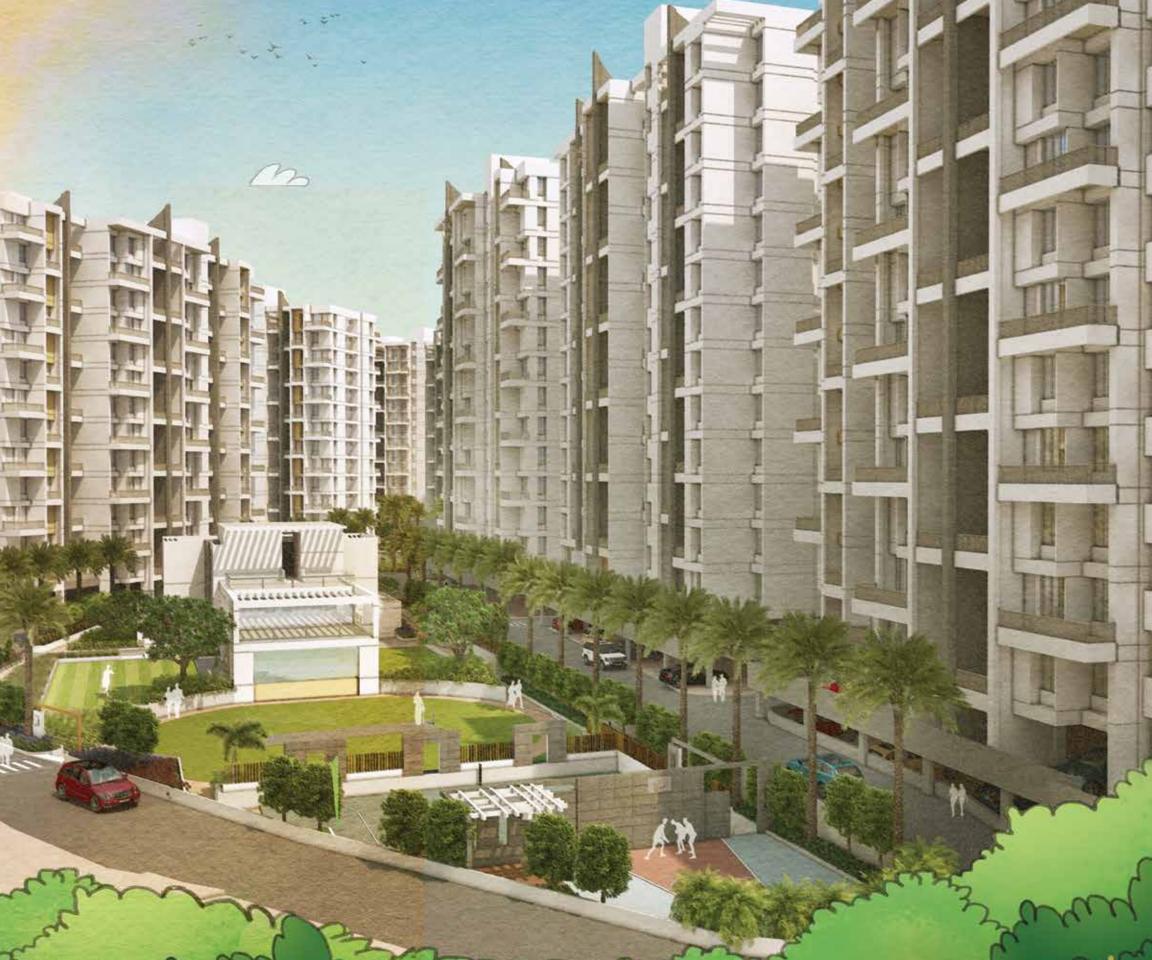

### A PROJECT WITH MAXIMUM LIFESTYLE &

30 amenities at Life Maxima are spread over 17 acres of space. Ensuring that the spaces promote community interaction, the project layout positions the buildings and amenities such that, they are easily accessible and create a sense of togetherness.

- 2 Mother's den
- 3 Children's play area

- 4 Nature trail
- 5 Amraoi
- 6 Temple
- 7 Lily pond
- 8 Amphitheatre

9 Clubhouse with swimming pool

10 Mini cricket ground

- 11 Multi-activity area
- 12 Half basketball court
- 13 Proposed commercial complex

# \*THE ADDRESS OF MAXIMUM OPPORTUNITIES

Welcome to Life Maxima, a residential project of

1, 2 and 2.5 BHK Homes at Kirkatwadi where the best outdoors and

even better indoors await you.

While the homes promise a fine indoor living experience, a huge 17 acre expanse with more than 1500 homes at the project, brings with it maximum opportunities to explore liveliness.