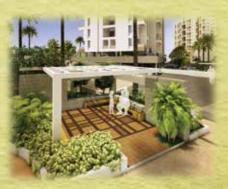

### ■ THE BEST OUTDOORS FOR MAXIMUM LIVING \$

At Life Maxima, the promise is to reintroduce the joy of outdoor living.

100

Every age group has something to look forward to at Life Maxima. Age-specific outdoor amenities make life, exciting and fulfilling.

At the same time, the entire family can have a picnic right outside the home whenever they want, without having to wait for long weekends or holidays.

- Landscaped clubhouse
- Swimming pool on clubhouse terrace
- Night garden with fragrant shrubs
- Party lawn area
- Children's play area
- Climbing wall
- Multi-activity zone
- Toddlers' play zone
- Senior citizens' area
- Jogging track cum nature trail
- Amphitheatre
- Outdoor yoga space
- Play equipment for kids

- Temple with lily pond
- Designer entrance lobby
- Fully-equipped gymnasium
- Table Tennis room
- Projector/TV room
- Mini cricket ground
- Half basketball court
- Multipurpose synthetic court
- Card/Carom room
- Washrooms in common areas
- Mother's den
- Hammock garden
- Aomrai