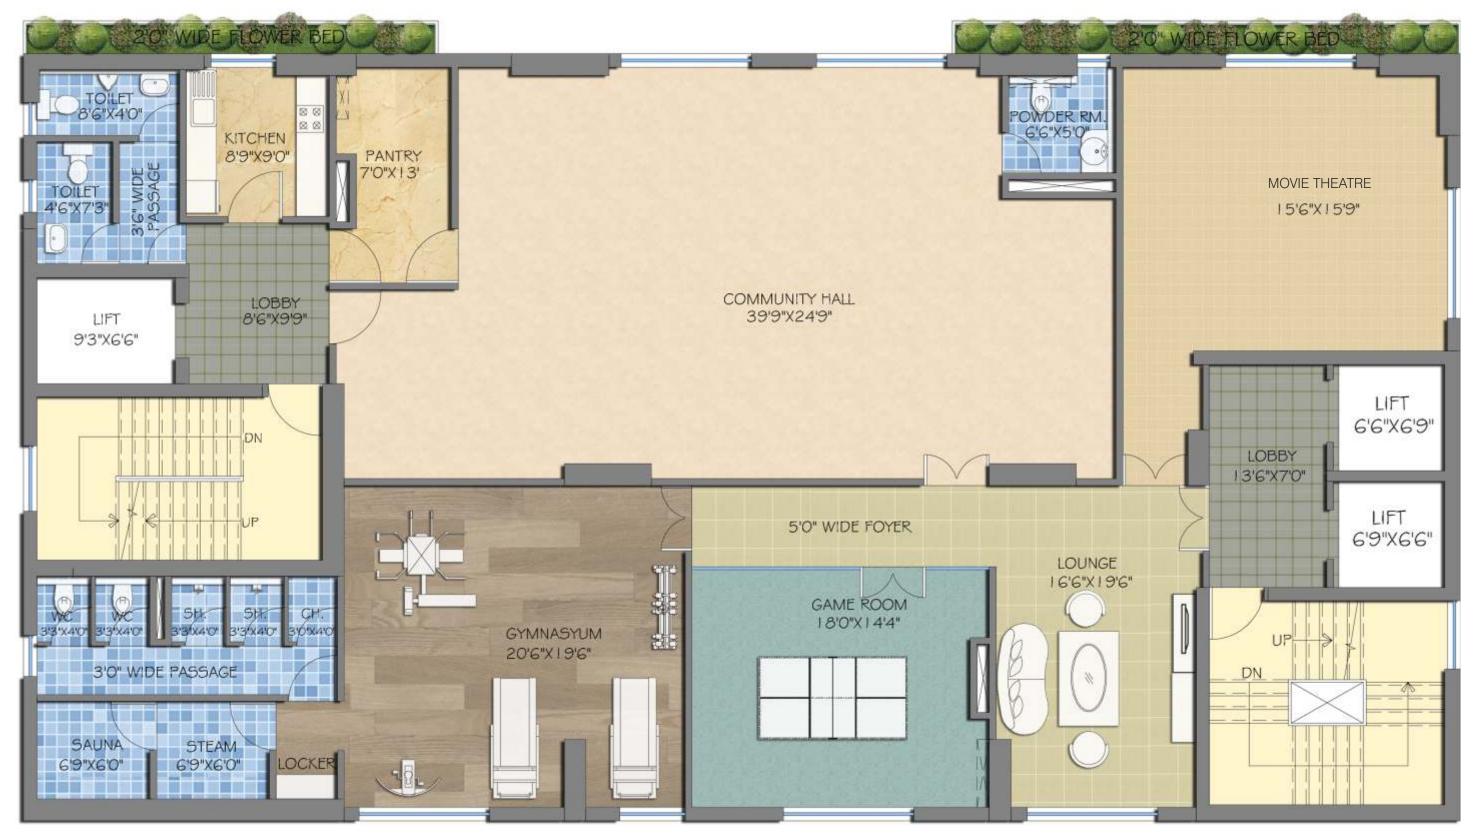

## Common Amenities

A floor dedicated to meaningful amenities offers recreational and health related pursuits, Lounge and Community Halls that serve multi-purposes. You would love to return to your Home at **Euphoria** and not be away from it for long.

Community Hall

Games Room

Movie Theatre

**Executive Lounge** 

Gymnasium

Landscaped Terrace Garden

Concierge

Steam & sauna

# and love never end.

BASEMENT PLAN

GROUND FLOOR PLAN

1st FLOOR PLAN

TYPICAL FLOOR PLAN  $2^{nd} - 17^{th}$  FLOOR

Mr. Dileep Singh Mehta

Mr. Dileep Singh Mehta, chairman of the Multicon Group, has been in the real estate business for more than 2 decades. A chartered accountant by qualification, Mr. Mehta is regarded as one of the most successful builders of Eastern India.