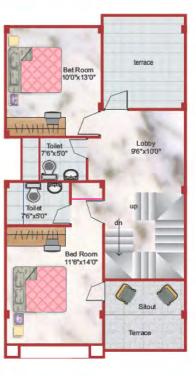

# Floor Plan Duplex 22'x50'

Ground Floor Plan

First Floor Plan

Ground Floor Plan

First Floor Plan