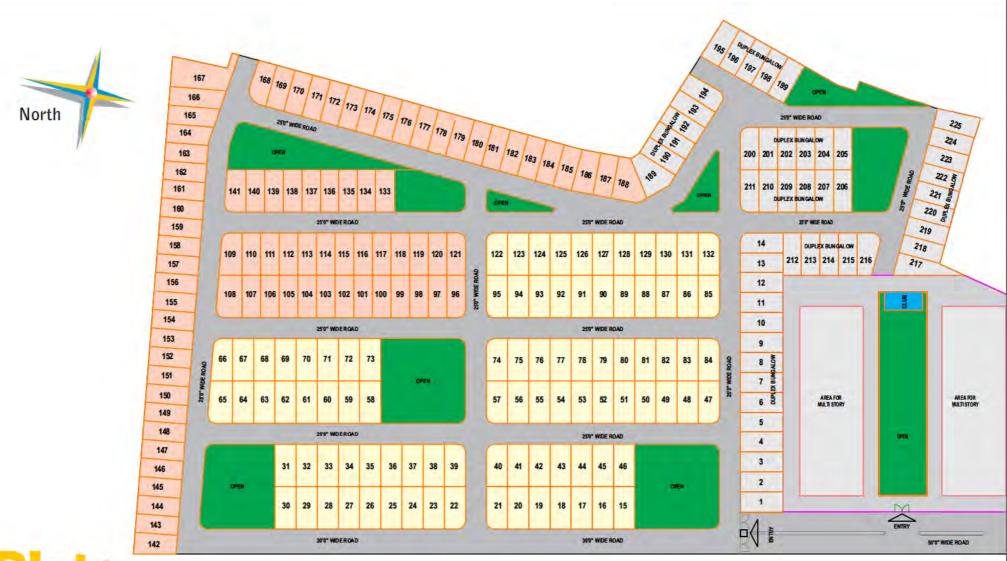

Now is the time to start with a lifestyle you always wanted.

site plan

1100 sq.ft. 22'x50' 1250 sq.ft. 25'x50'