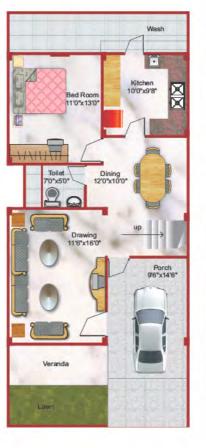

# wash bed room 13'0"x12'4" porch 9'6"x14'8" 14'6"x12'0"

# Floor Plan Duplex 22'x50'

Ground Floor Plan

First Floor Plan

Ground Floor Plan

First Floor Plan