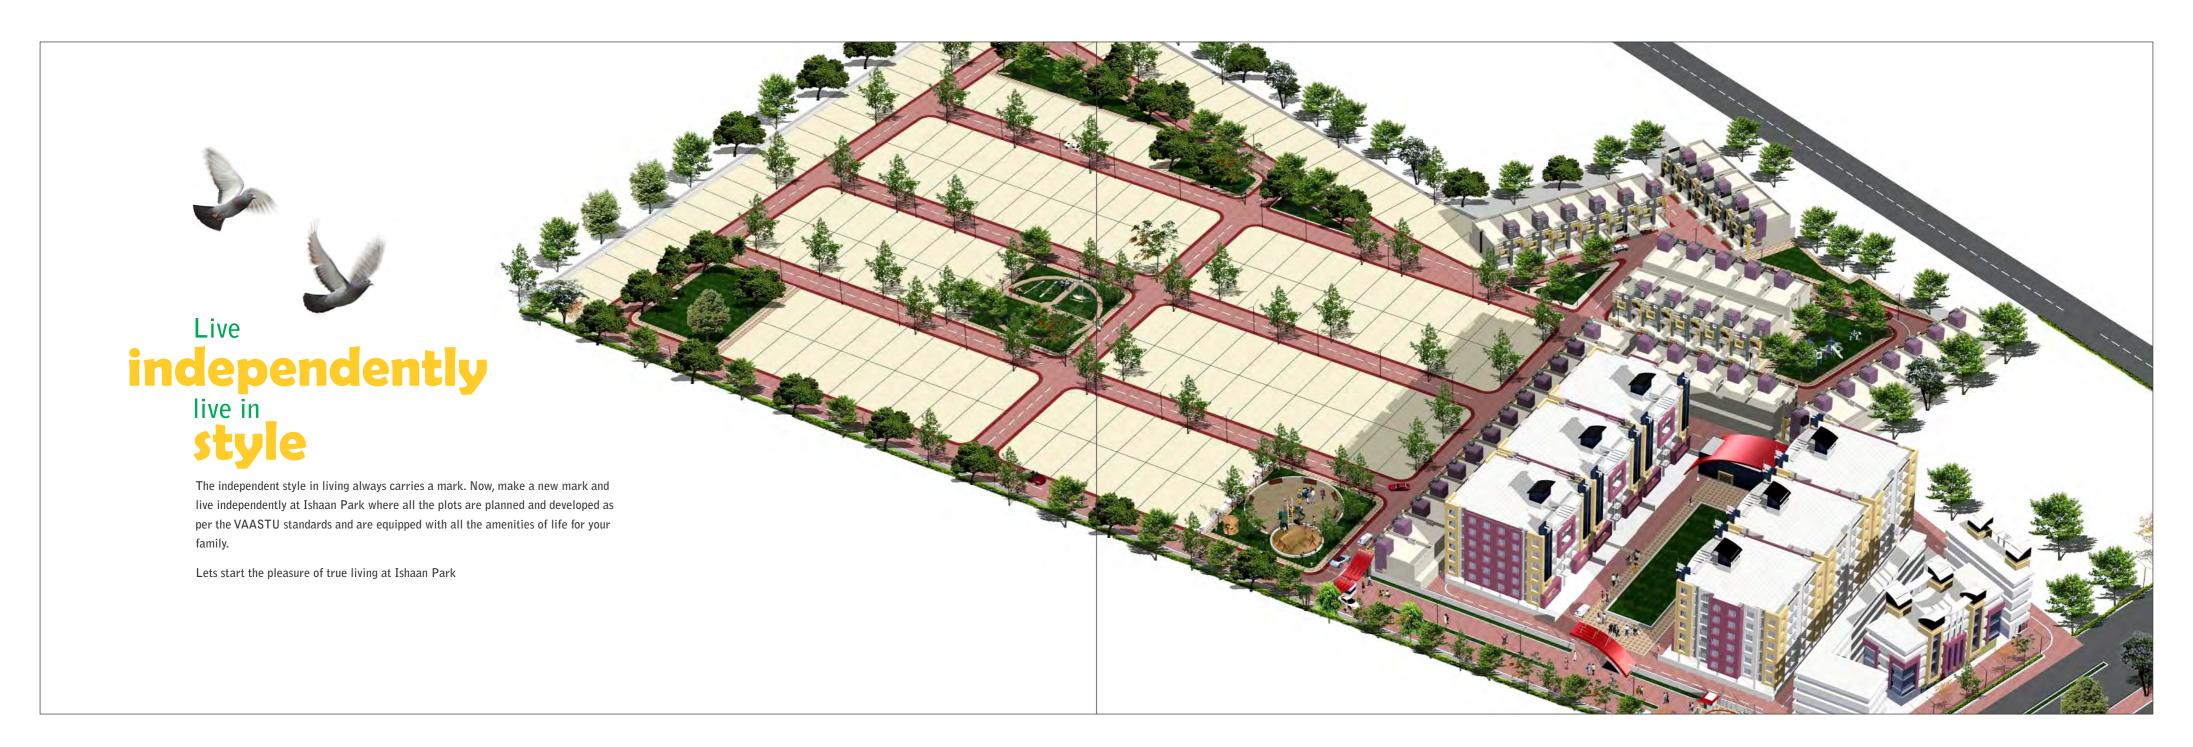

Now is the time to start with a lifestyle you always wanted.

site plan

1100 sq.ft. 22'x50' 1250 sq.ft. 25'x50'

# Features

- Wide concrete roads
- Secured campus
- Adequate water supply with water connection at each plot
- Underground electricity cabling
- Individual electric connection
- Fancy street lights
- Proper sewage & drainage
- Schools, Hospitals, Police Station within 1km.
- Play zone for children & Green area

# home that is inspired by luxury designed for your comfort

When luxury and comfort clubs together a new lifestyle takes shape and gives you a perfect place to accommodate. At Ishaan Park, the duplex bungalows are given spacious comfort, comprising 3 bedrooms with a beautiful front facing lawn, a porch to park your car, a verandah and terrace. To add more to your status, the bungalows are constructed with the latest architectural standards.