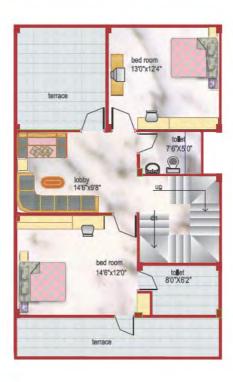

# Floor Plan Duplex 25'x50'

# Floor Plan Duplex 22'x50'

Ground Floor Plan

First Floor Plan

Ground Floor Plan

First Floor Plan