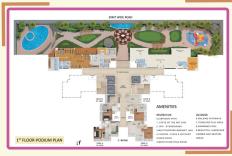

# LIFESTYLE AMENITIES

Swimming Pool, Steam, Sauna and Jacuzzi, Lush green landscape garden, Children toddlers play area and Sand pit Senior citizen sit outs, Tennis court, Net cricket and indoor games, Meditation park, Multipurpose community hall.