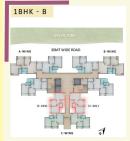

# PROJECT HIGHLIGHTS

| G + 30 Storied Residential 3 Towers                                                         |
|---------------------------------------------------------------------------------------------|
|                                                                                             |
| 1 BHK & 2 BHK apartments                                                                    |
|                                                                                             |
| Podium Landscape Garden                                                                     |
|                                                                                             |
| Ample parking Space                                                                         |
| 4 High Speed elevators including a stretcher elevator                                       |
| Air-conditioners grand entrance lobbies                                                     |
| Within TMC Limits.                                                                          |
| Every flat is vaastu compliant.                                                             |
| Well ventiliated interiors with sufficiant natural light.                                   |
| 23 ft clear commercial height with 30 mtr.<br>wide road facing annexe for commercial spaces |