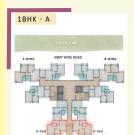

# PROJECT HIGHLIGHTS

| G + 30 Storied Residential 3 Towers                                                         |
|---------------------------------------------------------------------------------------------|
|                                                                                             |
| 1 BHK & 2 BHK apartments                                                                    |
|                                                                                             |
| Podium Landscape Garden                                                                     |
|                                                                                             |
| Ample parking Space                                                                         |
| 4 High Speed elevators including a stretcher elevator                                       |
| Air-conditioners grand entrance lobbies                                                     |
| Within TMC Limits.                                                                          |
| Every flat is vaastu compliant.                                                             |
| Well ventiliated interiors with sufficiant natural light.                                   |
| 23 ft clear commercial height with 30 mtr.<br>wide road facing annexe for commercial spaces |