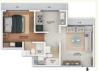

# PROJECT HIGHLIGHTS

| G + 30 Storied Residential 3 Towers                                                         |
|---------------------------------------------------------------------------------------------|
|                                                                                             |
| 1 BHK & 2 BHK apartments                                                                    |
|                                                                                             |
| Podium Landscape Garden                                                                     |
|                                                                                             |
| Ample parking Space                                                                         |
| 4 High Speed elevators including a stretcher elevator                                       |
| Air-conditioners grand entrance lobbies                                                     |
| Within TMC Limits.                                                                          |
| Every flat is vaastu compliant.                                                             |
| Well ventiliated interiors with sufficiant natural light.                                   |
| 23 ft clear commercial height with 30 mtr.<br>wide road facing annexe for commercial spaces |