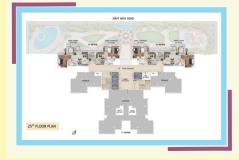

# PROJECT HIGHLIGHTS

| G + 30 Storied Residential 3 Towers                                                         |
|---------------------------------------------------------------------------------------------|
|                                                                                             |
| 1 BHK & 2 BHK apartments                                                                    |
|                                                                                             |
| Podium Landscape Garden                                                                     |
|                                                                                             |
| Ample parking Space                                                                         |
| 4 High Speed elevators including a stretcher elevator                                       |
| Air-conditioners grand entrance lobbies                                                     |
| Within TMC Limits.                                                                          |
| Every flat is vaastu compliant.                                                             |
| Well ventiliated interiors with sufficiant natural light.                                   |
| 23 ft clear commercial height with 30 mtr.<br>wide road facing annexe for commercial spaces |