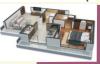

# PROJECT HIGHLIGHTS

| G + 30 Storied Residential 3 Towers                                                         |
|---------------------------------------------------------------------------------------------|
|                                                                                             |
| 1 BHK & 2 BHK apartments                                                                    |
|                                                                                             |
| Podium Landscape Garden                                                                     |
|                                                                                             |
| Ample parking Space                                                                         |
| 4 High Speed elevators including a stretcher elevator                                       |
| Air-conditioners grand entrance lobbies                                                     |
| Within TMC Limits.                                                                          |
| Every flat is vaastu compliant.                                                             |
| Well ventiliated interiors with sufficiant natural light.                                   |
| 23 ft clear commercial height with 30 mtr.<br>wide road facing annexe for commercial spaces |