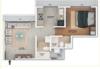

# PROJECT HIGHLIGHTS

| G + 30 Storied Residential 3 Towers                                                         |
|---------------------------------------------------------------------------------------------|
|                                                                                             |
| 1 BHK & 2 BHK apartments                                                                    |
|                                                                                             |
| Podium Landscape Garden                                                                     |
|                                                                                             |
| Ample parking Space                                                                         |
| 4 High Speed elevators including a stretcher elevator                                       |
| Air-conditioners grand entrance lobbies                                                     |
| Within TMC Limits.                                                                          |
| Every flat is vaastu compliant.                                                             |
| Well ventiliated interiors with sufficiant natural light.                                   |
| 23 ft clear commercial height with 30 mtr.<br>wide road facing annexe for commercial spaces |