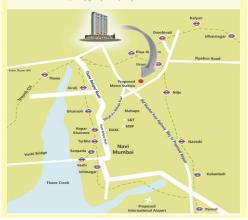

# LOCATION ADVANTAGES

• Thane Railway Station - 35 mins

• Kalyan, Dombivli, Ambernath and Badlapur - 30 mins

Ghansoli & Kopar Khairane Railway Station
 in Navi Mumbai - 15 mins

• Mahape Business Park - 10 mins

Proposed International Airport - 35 mins

Banks and financial institutions in vicinity

 Prominent schools, colleges, hospitals, hotels and restaurants in close procimity