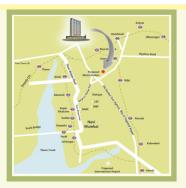

# LOCATION ADVANTAGES

• Thane Railway Station - 35 mins

• Kalyan, Dombivli, Ambernath and Badlapur - 30 mins

Ghansoli & Kopar Khairane Railway Station
 in Navi Mumbai - 15 mins

• Mahape Business Park - 10 mins

Proposed International Airport - 35 mins

Banks and financial institutions in vicinity

 Prominent schools, colleges, hospitals, hotels and restaurants in close procimity