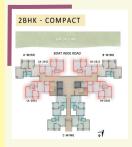

# PROJECT HIGHLIGHTS

| G + 30 Storied Residential 3 Towers                                                         |
|---------------------------------------------------------------------------------------------|
|                                                                                             |
| 1 BHK & 2 BHK apartments                                                                    |
|                                                                                             |
| Podium Landscape Garden                                                                     |
|                                                                                             |
| Ample parking Space                                                                         |
| 4 High Speed elevators including a stretcher elevator                                       |
| Air-conditioners grand entrance lobbies                                                     |
| Within TMC Limits.                                                                          |
| Every flat is vaastu compliant.                                                             |
| Well ventiliated interiors with sufficiant natural light.                                   |
| 23 ft clear commercial height with 30 mtr.<br>wide road facing annexe for commercial spaces |

C-WING

Site Add : Survey No. 58/2, Shiphata, Thane

 $Office No.\ 316, NBC\ Complex, Plot\ No.\ 43, Sector \cdot 11, Opp.\ Belapur\ Station, CBD\ Belapur, Navi\ Mumbai \cdot 400\ 614.$ 