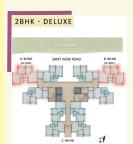

# PROJECT HIGHLIGHTS

| G + 30 Storied Residential 3 Towers                                                         |
|---------------------------------------------------------------------------------------------|
|                                                                                             |
| 1 BHK & 2 BHK apartments                                                                    |
|                                                                                             |
| Podium Landscape Garden                                                                     |
|                                                                                             |
| Ample parking Space                                                                         |
| 4 High Speed elevators including a stretcher elevator                                       |
| Air-conditioners grand entrance lobbies                                                     |
| Within TMC Limits.                                                                          |
| Every flat is vaastu compliant.                                                             |
| Well ventiliated interiors with sufficiant natural light.                                   |
| 23 ft clear commercial height with 30 mtr.<br>wide road facing annexe for commercial spaces |