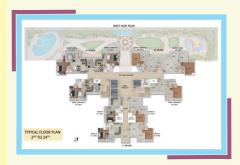

# PROJECT HIGHLIGHTS

| G + 30 Storied Residential 3 Towers                                                         |
|---------------------------------------------------------------------------------------------|
|                                                                                             |
| 1 BHK & 2 BHK apartments                                                                    |
|                                                                                             |
| Podium Landscape Garden                                                                     |
|                                                                                             |
| Ample parking Space                                                                         |
| 4 High Speed elevators including a stretcher elevator                                       |
| Air-conditioners grand entrance lobbies                                                     |
| Within TMC Limits.                                                                          |
| Every flat is vaastu compliant.                                                             |
| Well ventiliated interiors with sufficiant natural light.                                   |
| 23 ft clear commercial height with 30 mtr.<br>wide road facing annexe for commercial spaces |