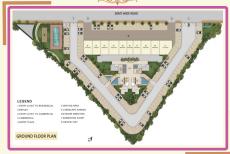

# PROJECT HIGHLIGHTS

| G + 30 Storied Residential 3 Towers                                                         |
|---------------------------------------------------------------------------------------------|
|                                                                                             |
| 1 BHK & 2 BHK apartments                                                                    |
|                                                                                             |
| Podium Landscape Garden                                                                     |
|                                                                                             |
| Ample parking Space                                                                         |
| 4 High Speed elevators including a stretcher elevator                                       |
| Air-conditioners grand entrance lobbies                                                     |
| Within TMC Limits.                                                                          |
| Every flat is vaastu compliant.                                                             |
| Well ventiliated interiors with sufficiant natural light.                                   |
| 23 ft clear commercial height with 30 mtr.<br>wide road facing annexe for commercial spaces |