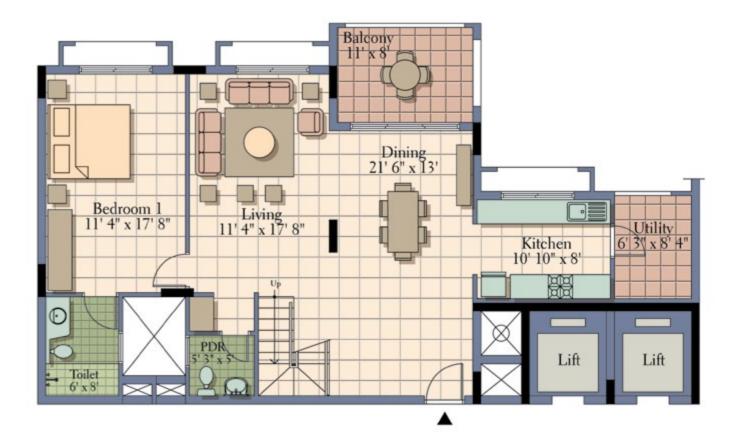

# 2 BEDROOM - TYPE A

# 2 BEDROOM - TYPE A 1400 SQ. FT.

# 2 BEDROOM - TYPE B

# 2 BEDROOM - TYPE B

1400 SQ. FT.