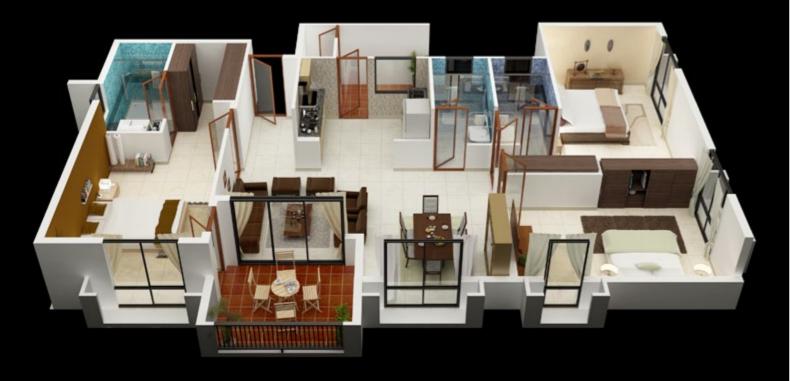

r easy access to all the residents. Our large dine out balconies to enjoy the fine Bangalore weather is designed to provide you more space in the living area. Event Centre on the terrace is designed to enhance a sense of community or collision space to foster better interaction amongst the residents. More than adequate vertical transportation in two cores of the development provides you movement between floors with minimal waiting time.

# -AERIAL VIEW-

Amongst the villa and low rise developments in Whitefield, Bel Vista rises above the rest. The 8-floor mid rise development abutts the Prestige Ozone and Chaithanya Oakville communities.









# 2 BEDROOM - TYPE A



# 2 BEDROOM - TYPE A 1400 SQ. FT.



# 2 BEDROOM - TYPE B



# 2 BEDROOM - TYPE B

1400 SQ. FT.



# 3 BEDROOM - TYPE A



# 3 BEDROOM - TYPE A 2185 SQ. FT.



# 3 BEDROOM - DUPLEX



3 BEDROOM - DUPLEX 2800 SQ. FT.



OWER LEVEL

# 3 BEDROOM - DUPLEX

# 3 BEDROOM - DUPLEX 2800 SQ. FT.



UPPER LEVEL



# -AMENITIES-

HEALTH CLUE

SWIMMING POOL

FLORA LINED JOGGING TRACK

LANDSCAPING

KID'S PLAY AREA

ROOFTOP EVENT ARENA

INDOOR GAMES

# -SPECIFICATIONS-

### STRUCTURE

RCC framed structure with

- a) External & Internal walls of solid concrete blocks
- b) External wall with cement plaster and paint.

### FLOORING

Entry/Foyer - Vitrified/Vitro Ceramic tiles Living/dining/kitchen - Vitrified/Vitro Ceramic tiles Bedroom 1, 2 & 3 - Vitrified/Vitro Ceramic tiles Balcony - Ceramic Terracotta tiles

### LOBBY AND STAIRCASE

Granite / Kota or natural stone with Vitrified or Ceramic tiles.

### LIFT

Two passenger