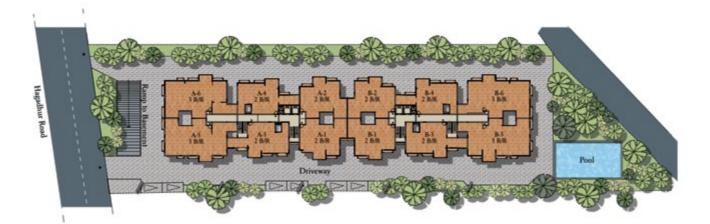

# -THE MASTERPLAN-

Bel Vista is spread over 56,000 square feet comprising of 90 apartments in 2 and 3 bedroom configuration. Each dwelling unit is designed to harness as much natural light as possible. Super-sized skylights bring in daylight throughout the day. Health club and swimming pool is conveniently located in the ground floor for easy access to all the residents. Our large dine out balconies to enjoy the fine Bangalore weather is designed to provide you more space in the living area. Event Centre on the terrace is designed to enhance a sense of community or collision space to foster better interaction amongst the residents. More than adequate vertical transportation in two cores of the development provides you movement between floors with minimal waiting time.