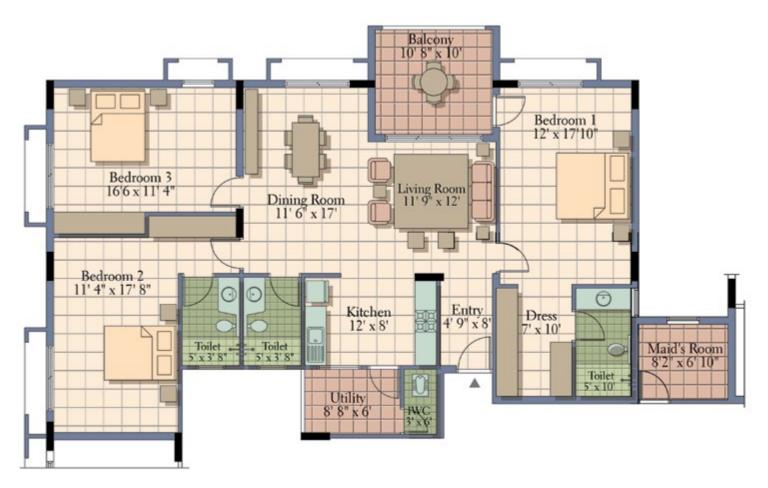

# 3 BEDROOM - DUPLEX

3 BEDROOM - DUPLEX 2800 SQ. FT.

OWER LEVEL

# 3 BEDROOM - DUPLEX

# 3 BEDROOM - DUPLEX 2800 SQ. FT.

UPPER LEVEL