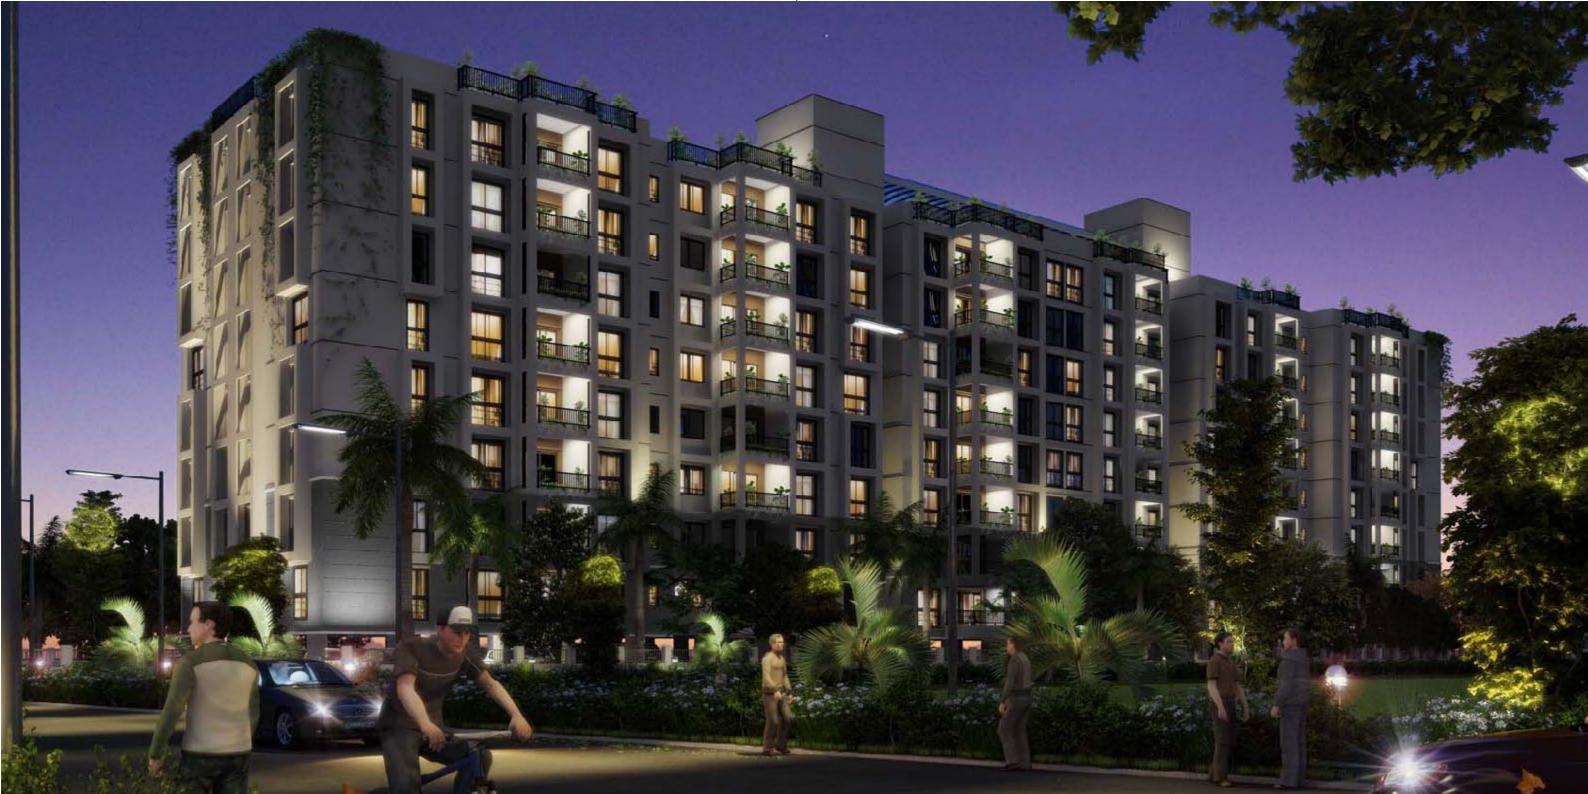

# -THE MASTERPLAN-

Bel Vista is spread over 56,000 square feet comprising of 90 apartments in 2 and 3 bedroom configuration. Each dwelling unit is designed to harness as much natural light as possible. Super-sized skylights bring in daylight throughout the day. Health club and swimming pool is conveniently located in the ground floor for easy access to all the residents. Our large dine out balconies to enjoy the fine Bangalore weather is designed to provide you more space in the living area. Event Centre on the terrace is designed to enhance a sense of community or collision space to foster better interaction amongst the residents. More than adequate vertical transportation in two cores of the development provides you movement between floors with minimal waiting time.

# -AERIAL VIEW-

Amongst the villa and low rise developments in Whitefield, Bel Vista rises above the rest. The 8-floor mid rise development abutts the Prestige Ozone and Chaithanya Oakville communities.