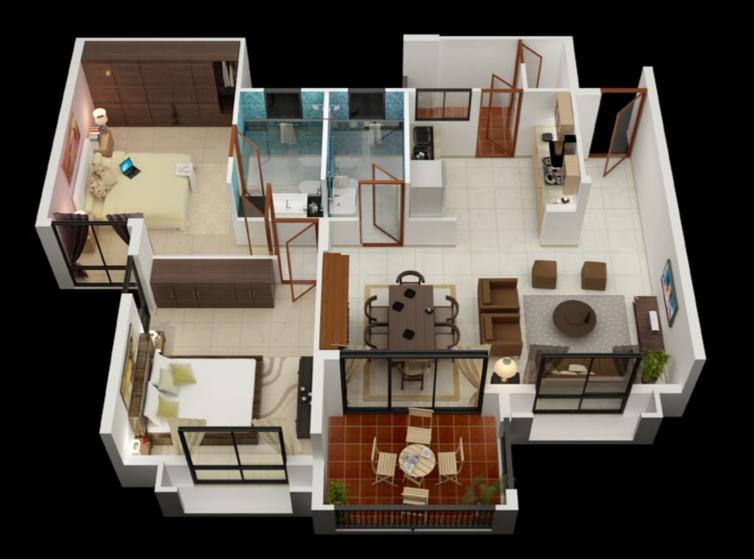

d swimming pool is conveniently located in the ground floor for easy access to all the residents. Our large dine out balconies to enjoy the fine Bangalore weather is designed to provide you more space in the living area. Event Centre on the terrace is designed to enhance a sense of community or collision space to foster better interaction amongst the residents. More than adequate vertical transportation in two cores of the development provides you movement between floors with minimal waiting time.

# -AERIAL VIEW-

Amongst the villa and low rise developments in Whitefield, Bel Vista rises above the rest. The 8-floor mid rise development abutts the Prestige Ozone and Chaithanya Oakville communities.









# 2 BEDROOM - TYPE A



# 2 BEDROOM - TYPE A 1400 SQ. FT.



# 2 BEDROOM - TYPE B



# 2 BEDROOM - TYPE B

1400 SQ. FT.



# 3 BEDROOM - TYPE A



# 3 BEDROOM - TYPE A 2185 SQ. FT.



# 3 BEDROOM - DUPLEX



3 BEDROOM - DUPLEX 2800 SQ. FT.



OWER LEVEL

# 3 BEDROOM - DUPLEX

# 3 BEDROOM - DUPLEX 2800 SQ. FT.



UPPER LEVEL



# -AMENITIES-

HEALTH CLUE

SWIMMING POOL

FLORA LINED JOGGING TRACK

LANDSCAPING

KID'S PLAY AREA

ROOFTOP EVENT ARENA

INDOOR GAMES

# -SPECIFICATIONS-

### STRUCTURE

RCC framed structure with

- a) External & Internal walls of solid concrete blocks
- b) External wall with cement plaster and paint.

### FLOORING

Entry/Foyer - Vitrified/Vitro Ceramic tiles Living/dining/kitchen - Vitrified/Vitro Ceramic tiles Bedroom 1, 2 & 3 - Vitrified/Vitro Ceramic tiles Balcony - Ceramic Terracotta tiles

### LOBBY AND STAIRCASE

Granite / Kota or natural st