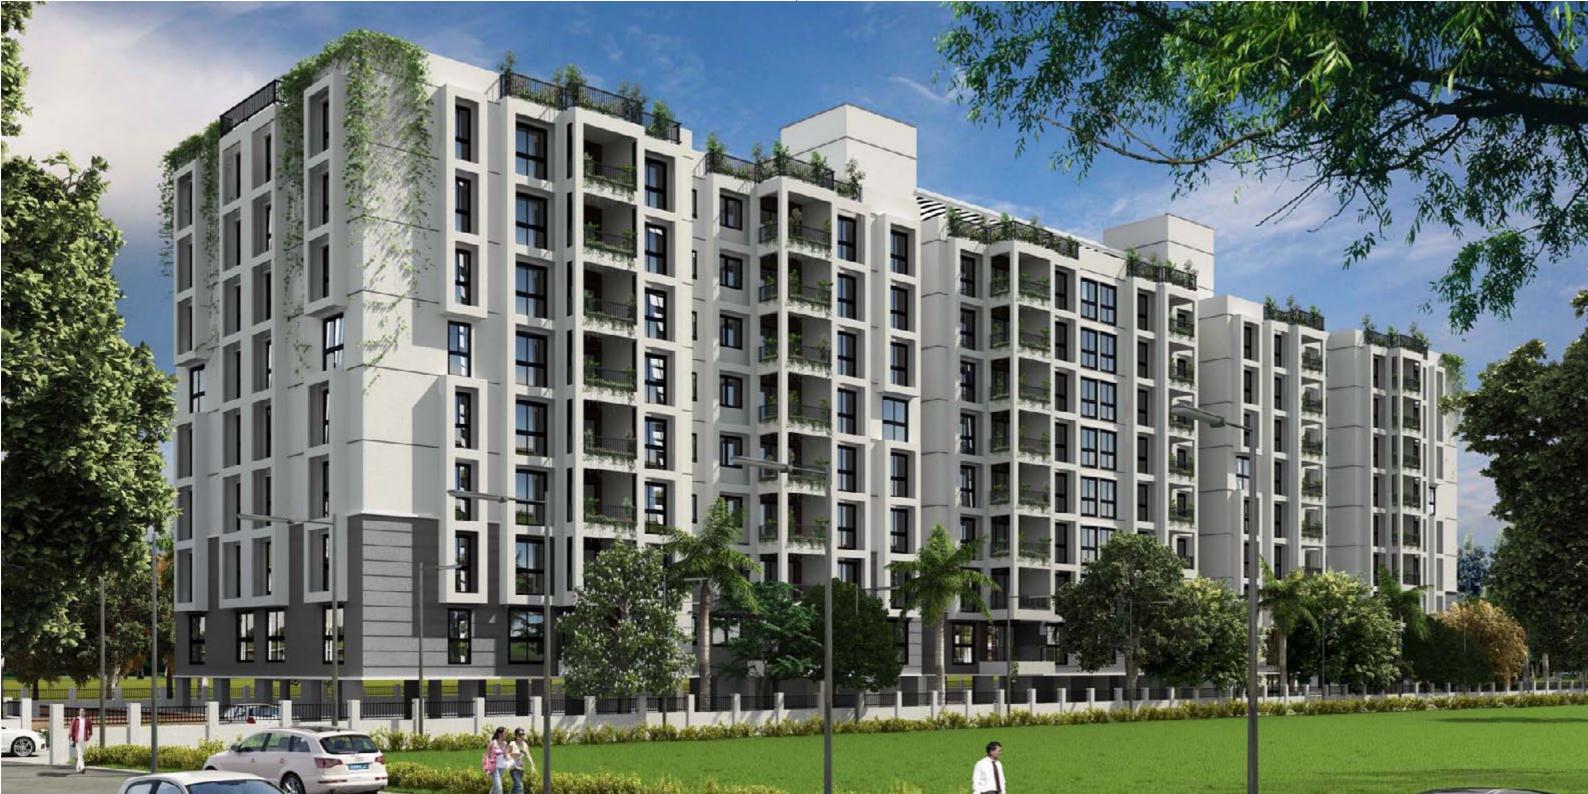

# -THE MASTERPLAN-

Bel Vista is spread over 56,000 square feet comprising of 90 apartments in 2 and 3 bedroom configuration. Each dwelling unit is designed to harness as much natural light as possible. Super-sized skylights bring in daylight throughout the day. Health club and swimming pool is conveniently located in the ground floor for easy access to all the residents. Our large dine out balconies to enjoy the fine Bangalore weather is designed to provide you more space in the living area. Event Centre on the terrace is designed to enhance a sense of community or collision space to foster better interaction amongst the residents. More than adequate vertical transportation in two cores of the development provides you movement between floors with minimal waiting time.

# -AERIAL VIEW-

Amongst the villa and low rise developments in Whitefield, Bel Vista rises above the rest. The 8-floor mid rise development abutts the Prestige Ozone and Chaithanya Oakville communities.