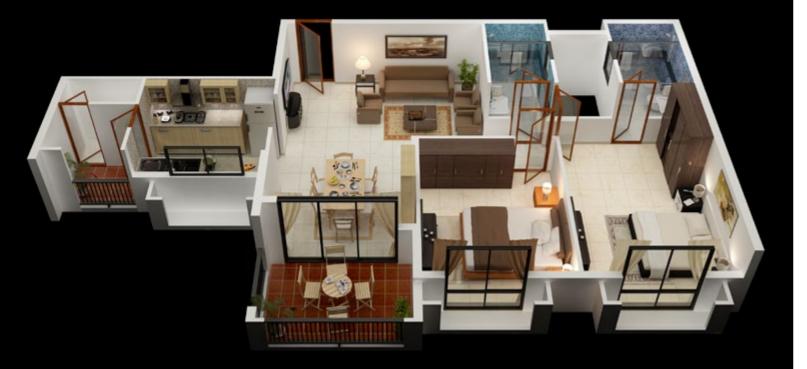

# 2 BEDROOM - TYPE A

# 2 BEDROOM - TYPE A 1400 SQ. FT.

# 2 BEDROOM - TYPE B

# 2 BEDROOM - TYPE B

1400 SQ. FT.

# 3 BEDROOM - TYPE A

# 3 BEDROOM - TYPE A 2185 SQ. FT.

# 3 BEDROOM - DUPLEX

3 BEDROOM - DUPLEX 2800 SQ. FT.

OWER LEVEL

# 3 BEDROOM - DUPLEX

# 3 BEDROOM - DUPLEX 2800 SQ. FT.

UPPER LEVEL