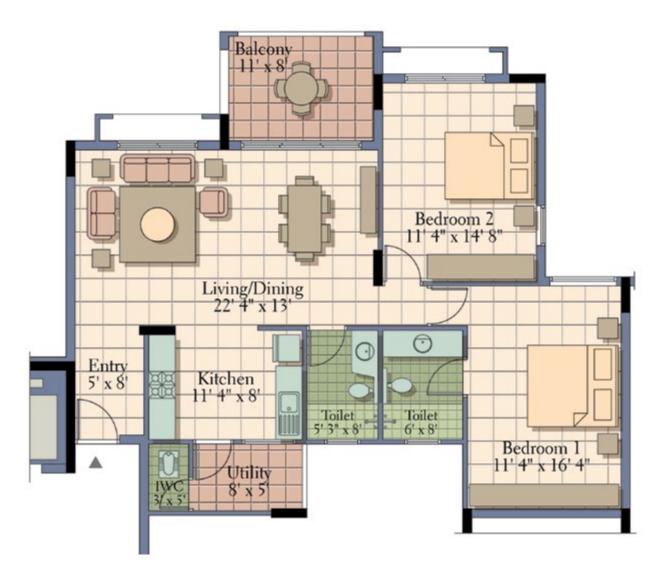

d in the ground floor for easy access to all the residents. Our large dine out balconies to enjoy the fine Bangalore weather is designed to provide you more space in the living area. Event Centre on the terrace is designed to enhance a sense of community or collision space to foster better interaction amongst the residents. More than adequate vertical transportation in two cores of the development provides you movement between floors with minimal waiting time.

# -AERIAL VIEW-

Amongst the villa and low rise developments in Whitefield, Bel Vista rises above the rest. The 8-floor mid rise development abutts the Prestige Ozone and Chaithanya Oakville communities.









# 2 BEDROOM - TYPE A



# 2 BEDROOM - TYPE A 1400 SQ. FT.



# 2 BEDROOM - TYPE B



# 2 BEDROOM - TYPE B

1400 SQ. FT.



# 3 BEDROOM - TYPE A



# 3 BEDROOM - TYPE A 2185 SQ. FT.



# 3 BEDROOM - DUPLEX



3 BEDROOM - DUPLEX 2800 SQ. FT.



OWER LEVEL

# 3 BEDROOM - DUPLEX

# 3 BEDROOM - DUPLEX 2800 SQ. FT.



UPPER LEVEL



# -AMENITIES-

HEALTH CLUE

SWIMMING POOL

FLORA LINED JOGGING TRACK

LANDSCAPING

KID'S PLAY AREA

ROOFTOP EVENT ARENA

INDOOR GAMES

# -SPECIFICATIONS-

### STRUCTURE

RCC framed structure with

- a) External & Internal walls of solid concrete blocks
- b) External wall with cement plaster and paint.

### FLOORING

Entry/Foyer - Vitrified/Vitro Ceramic tiles Living/dining/kitchen - Vitrified/Vitro Ceramic tiles Bedroom 1, 2 & 3 - Vitrified/Vitro Ceramic tiles Balcony - Ceramic Terracotta tiles

### LOBBY AND STAIRCASE

Granite / Kota or natural stone with Vitrified or Ceramic tiles.