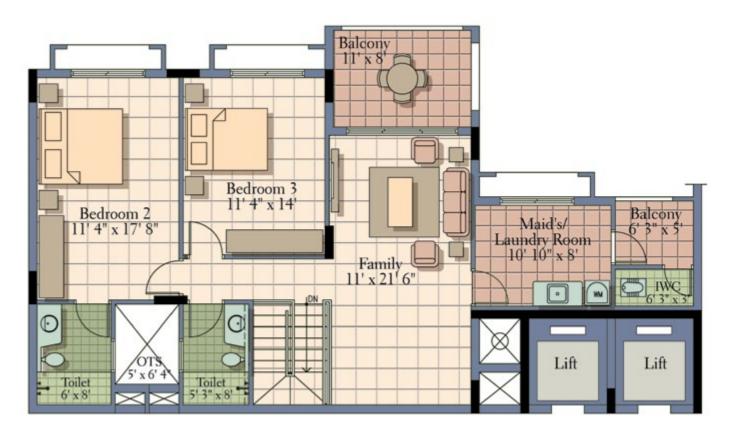

ntre on the terrace is designed to enhance a sense of community or collision space to foster better interaction amongst the residents. More than adequate vertical transportation in two cores of the development provides you movement between floors with minimal waiting time.

# -AERIAL VIEW-

Amongst the villa and low rise developments in Whitefield, Bel Vista rises above the rest. The 8-floor mid rise development abutts the Prestige Ozone and Chaithanya Oakville communities.









# 2 BEDROOM - TYPE A



# 2 BEDROOM - TYPE A 1400 SQ. FT.



# 2 BEDROOM - TYPE B



# 2 BEDROOM - TYPE B

1400 SQ. FT.



# 3 BEDROOM - TYPE A



# 3 BEDROOM - TYPE A 2185 SQ. FT.



# 3 BEDROOM - DUPLEX



3 BEDROOM - DUPLEX 2800 SQ. FT.



OWER LEVEL

# 3 BEDROOM - DUPLEX

# 3 BEDROOM - DUPLEX 2800 SQ. FT.



UPPER LEVEL



# -AMENITIES-

HEALTH CLUE

SWIMMING POOL

FLORA LINED JOGGING TRACK

LANDSCAPING

KID'S PLAY AREA

ROOFTOP EVENT ARENA

INDOOR GAMES

# -SPECIFICATIONS-

### STRUCTURE

RCC framed structure with

- a) External & Internal walls of solid concrete blocks
- b) External wall with cement plaster and paint.

### FLOORING

Entry/Foyer - Vitrified/Vitro Ceramic tiles Living/dining/kitchen - Vitrified/Vitro Ceramic tiles Bedroom 1, 2 & 3 - Vitrified/Vitro Ceramic tiles Balcony - Ceramic Terracotta tiles

### LOBBY AND STAIRCASE

Granite / Kota or natural stone with Vitrified or Ceramic tiles.

### LIFT

Two passenger lifts of suitable capacity in each block (Make - OTIS / Schindler)

### EXTERNAL DOORS AND WINDOWS

Wooden frames and Flush Doors, Aluminum powder coated windows with