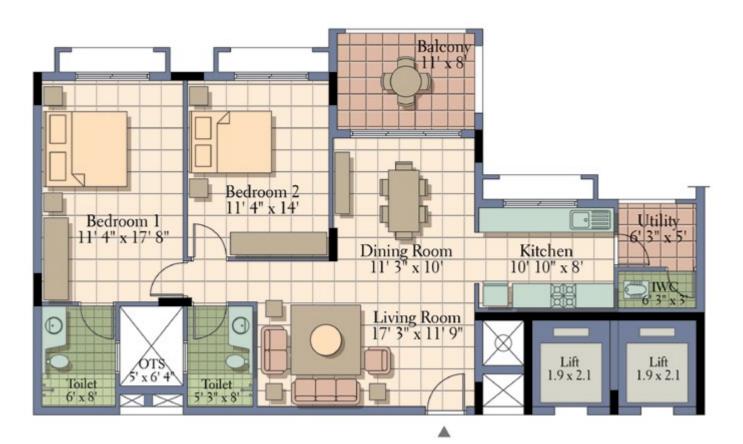

# 2 BEDROOM - TYPE A

# 2 BEDROOM - TYPE A 1400 SQ. FT.

# 2 BEDROOM - TYPE B

# 2 BEDROOM - TYPE B

1400 SQ. FT.