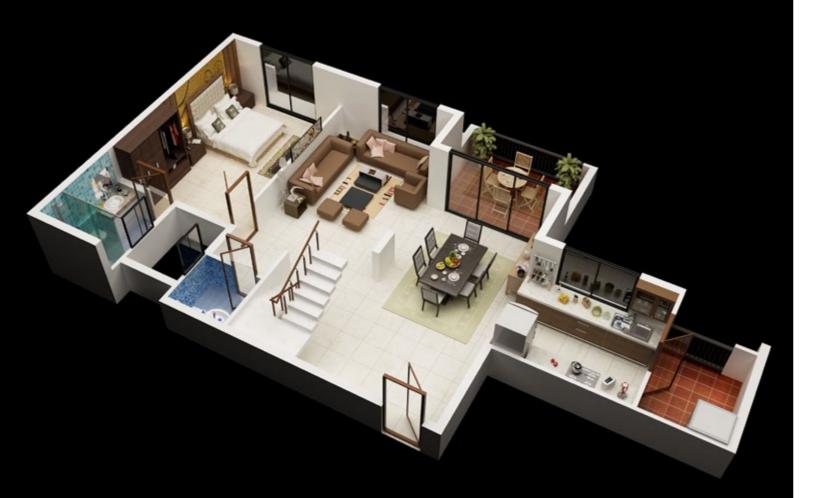

# 3 BEDROOM - DUPLEX

3 BEDROOM - DUPLEX 2800 SQ. FT.

OWER LEVEL

# 3 BEDROOM - DUPLEX

# 3 BEDROOM - DUPLEX 2800 SQ. FT.

UPPER LEVEL