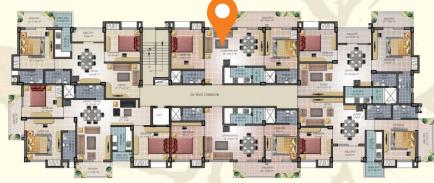

roves to be an invaluable asset.

ਲਬਬ tarਬ rathnaਲ opens its gate to contemporary design and dwellings in the Stilt,G + 3 format. The dwelling units in the form of 2BHK & 3 BHK apartments. ਲਬਬ tarਬ rathnaਲ is designed to give enough open area around the building to allow better ventilation and natural lighting.

#### **Amenities**

- Owners' Gathering Area
- Intercom
- Walking Track
- Children Play Area
- Generator Back-Up
- Full-Fledged Gym
- Party Hall
- Security and CCTV for Viewing Visitors on dedicated TV Channel
- Visitors Waiting Lounge.
- Security System for individual Flats\* (Extra Cost)





# 2BHK Floor Plan Type - A







SBA: 1059

No of units: 4

# 3BHK Floor Plan Type - B









# 2BHK Floor Plan Type - C







SBA: 961 No of units: 4

# 2BHK Floor Plan Type - D









# 2BHK Floor Plan Type - E







# 2BHK Floor Plan Type - F









#### Specification

**Structure:** RCC framed structure | External & internal walls of solid concrete blocksExternal walls with cement plaster | Internal walls with lime plaster.

**Flooring :** Vitrified tiles flooring for living, kitchen , bedrooms | Anti-skid ceramic tiles for balconies & toilets.

**Kitchen:** Kitchen platform with black granite top | Stainless steel sink | Kitchen dado wall tiles up to 2 feet height | Point for water purifier.

**Painting:** All interior walls - OBD | Exterior painting with weather- proof acrylic paint | All MS grills and railing with enamel paint.

**Doors & Windows :** External door - Hardwood frames with architrave, polished on both side with Premium fittings door shutters | In