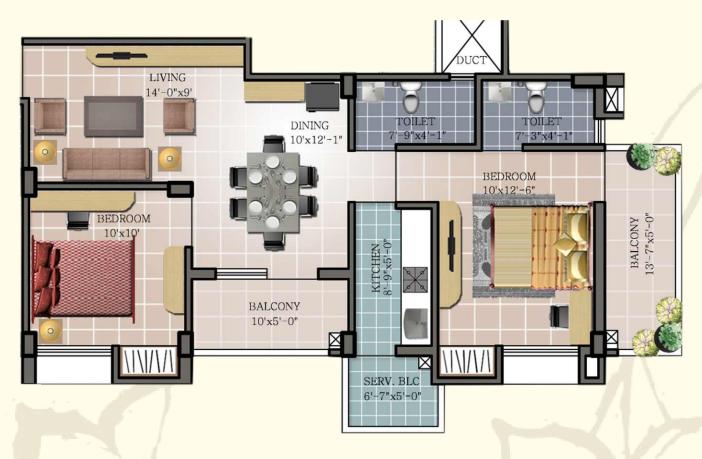

e to contemporary design and dwellings in the Stilt,G + 3 format. The dwelling units in the form of 2BHK & 3 BHK apartments. ਲਬਬ tarਬ rathnaਲ is designed to give enough open area around the building to allow better ventilation and natural lighting.

#### **Amenities**

- Owners' Gathering Area
- Intercom
- Walking Track
- Children Play Area
- Generator Back-Up
- Full-Fledged Gym
- Party Hall
- Security and CCTV for Viewing Visitors on dedicated TV Channel
- Visitors Waiting Lounge.
- Security System for individual Flats\* (Extra Cost)





# 2BHK Floor Plan Type - A







SBA: 1059

No of units: 4

# 3BHK Floor Plan Type - B









# 2BHK Floor Plan Type - C







SBA: 961 No of units: 4

# 2BHK Floor Plan Type - D









# 2BHK Floor Plan Type - E







# 2BHK Floor Plan Type - F









#### Specification

**Structure:** RCC framed structure | External & internal walls of solid concrete blocksExternal walls with cement plaster | Internal walls with lime plaster.

**Flooring :** Vitrified tiles flooring for living, kitchen , bedrooms | Anti-skid ceramic tiles for balconies & toilets.

**Kitchen:** Kitchen platform with black granite top | Stainless steel sink | Kitchen dado wall tiles up to 2 feet height | Point for water purifier.

**Painting:** All interior walls - OBD | Exterior painting with weather- proof acrylic paint | All MS grills and railing with enamel paint.

**Doors & Windows :** External door - Hardwood frames with architrave, polished on both side with Premium fittings door shutters | Internal doors - Hardwood frames & flush doors with premium fittin