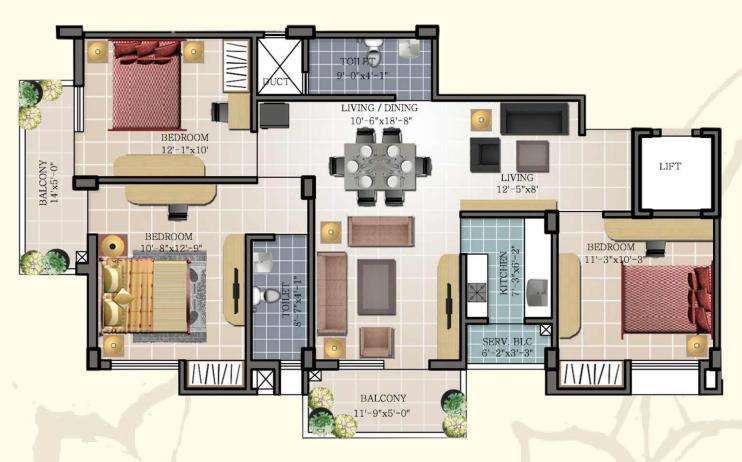

s with excellent educational institutions and major hospitals in the vicinity, লষ্ট্ৰৰ tara rathnam proves to be an invaluable asset.

ਲਬਬ tarਬ rathnaਲ opens its gate to contemporary design and dwellings in the Stilt,G + 3 format. The dwelling units in the form of 2BHK & 3 BHK apartments. ਲਬਬ tarਬ rathnaਲ is designed to give enough open area around the building to allow better ventilation and natural lighting.

#### **Amenities**

- Owners' Gathering Area
- Intercom
- Walking Track
- Children Play Area
- Generator Back-Up
- Full-Fledged Gym
- Party Hall
- Security and CCTV for Viewing Visitors on dedicated TV Channel
- Visitors Waiting Lounge.
- Security System for individual Flats\* (Extra Cost)





# 2BHK Floor Plan Type - A







SBA: 1059

No of units: 4

# 3BHK Floor Plan Type - B









# 2BHK Floor Plan Type - C







SBA: 961 No of units: 4

# 2BHK Floor Plan Type - D









# 2BHK Floor Plan Type - E







# 2BHK Floor Plan Type - F









#### Specification

**Structure:** RCC framed structure | External & internal walls of solid concrete blocksExternal walls with cement plaster | Internal walls with lime plaster.

**Flooring :** Vitrified tiles flooring for living, kitchen , bedrooms | Anti-skid ceramic tiles for balconies & toilets.

**Kitchen:** Kitchen platform with black granite top | Stainless steel sink | Kitchen dado wall tiles up to 2 feet height | Point for water purifier.

**Painting:** All interior walls - OBD | Exterior painting with weather- proof acrylic paint | All MS grills and railing with enamel paint.

**Doors & Windows :** External d