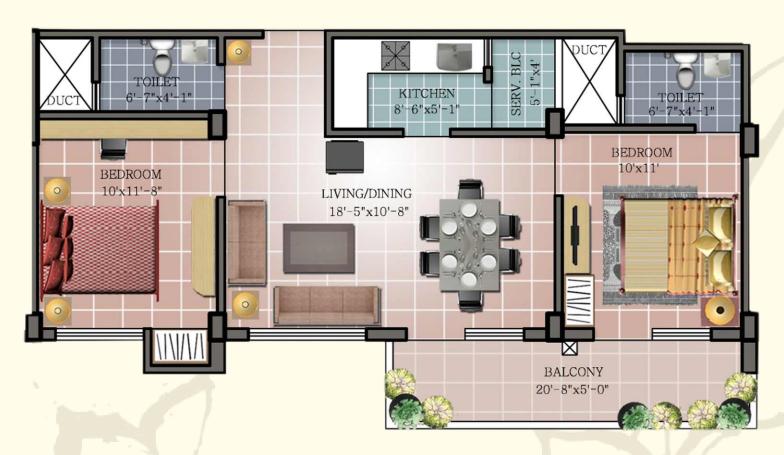

tions and major hospitals in the vicinity, লষ্ট্ৰৰ tara rathnam proves to be an invaluable asset.

ਲਬਬ tarਬ rathnaਲ opens its gate to contemporary design and dwellings in the Stilt,G + 3 format. The dwelling units in the form of 2BHK & 3 BHK apartments. ਲਬਬ tarਬ rathnaਲ is designed to give enough open area around the building to allow better ventilation and natural lighting.

#### **Amenities**

- Owners' Gathering Area
- Intercom
- Walking Track
- Children Play Area
- Generator Back-Up
- Full-Fledged Gym
- Party Hall
- Security and CCTV for Viewing Visitors on dedicated TV Channel
- Visitors Waiting Lounge.
- Security System for individual Flats\* (Extra Cost)





# 2BHK Floor Plan Type - A







SBA: 1059

No of units: 4

# 3BHK Floor Plan Type - B









# 2BHK Floor Plan Type - C







SBA: 961 No of units: 4

# 2BHK Floor Plan Type - D









# 2BHK Floor Plan Type - E







# 2BHK Floor Plan Type - F









#### Specification

**Structure:** RCC framed structure | External & internal walls of solid concrete blocksExternal walls with cement plaster | Internal walls with lime plaster.

**Flooring :** Vitrified tiles flooring for living, kitchen , bedrooms | Anti-skid ceramic tiles for balconies & toilets.

**Kitchen:** Kitchen platform with black granite top | Stainless steel sink | Kitchen dado wall tiles up to 2 feet height | Point for water purifier.

**Painting:** All interior walls - OBD | Exterior painting with weather- proof acrylic paint | All MS grills and railing with enamel paint.

**Doors & Windows :** External door - Hardwood frames with architrav