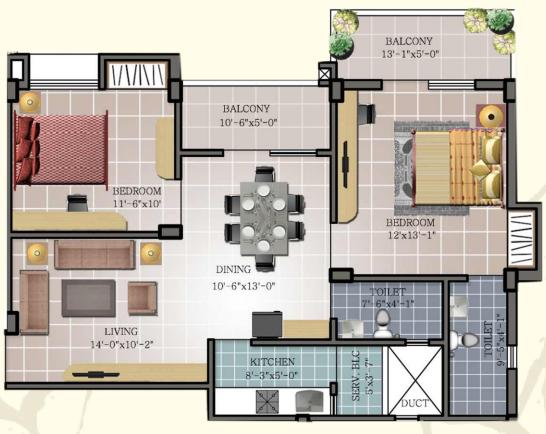

t.

ਲਬਬ tarਬ rathnaਲ opens its gate to contemporary design and dwellings in the Stilt,G + 3 format. The dwelling units in the form of 2BHK & 3 BHK apartments. ਲਬਬ tarਬ rathnaਲ is designed to give enough open area around the building to allow better ventilation and natural lighting.

#### **Amenities**

- Owners' Gathering Area
- Intercom
- Walking Track
- Children Play Area
- Generator Back-Up
- Full-Fledged Gym
- Party Hall
- Security and CCTV for Viewing Visitors on dedicated TV Channel
- Visitors Waiting Lounge.
- Security System for individual Flats\* (Extra Cost)





# 2BHK Floor Plan Type - A







SBA: 1059

No of units: 4

# 3BHK Floor Plan Type - B









# 2BHK Floor Plan Type - C







SBA: 961 No of units: 4

# 2BHK Floor Plan Type - D









# 2BHK Floor Plan Type - E







# 2BHK Floor Plan Type - F









#### Specification

**Structure:** RCC framed structure | External & internal walls of solid concrete blocksExternal walls with cement plaster | Internal walls with lime plaster.

**Flooring :** Vitrified tiles flooring for living, kitchen , bedrooms | Anti-skid ceramic tiles for balconies & toilets.

**Kitchen:** Kitchen platform with black granite top | Stainless steel sink | Kitchen dado wall tiles up to 2 feet height | Point for water purifier.

**Painting:** All interior walls - OBD | Exterior painting with weather- proof acrylic paint | All MS grills and railing with enamel paint.

**Doors & Windows :** External door - Hardwood frames with architrave, polished on both side with Premium fittings door shutters | Internal doors - Hardwood frames