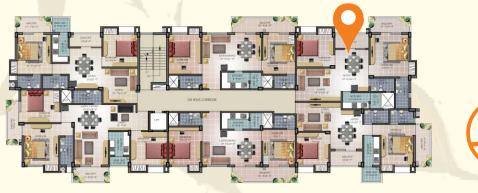

ਲਬਬ tarਬ rathnaਲ opens its gate to contemporary design and dwellings in the Stilt,G + 3 format. The dwelling units in the form of 2BHK & 3 BHK apartments. ਲਬਬ tarਬ rathnaਲ is designed to give enough open area around the building to allow better ventilation and natural lighting.

#### **Amenities**

- Owners' Gathering Area
- Intercom
- Walking Track
- Children Play Area
- Generator Back-Up
- Full-Fledged Gym
- Party Hall
- Security and CCTV for Viewing Visitors on dedicated TV Channel
- Visitors Waiting Lounge.
- Security System for individual Flats\* (Extra Cost)





# 2BHK Floor Plan Type - A







SBA: 1059

No of units: 4

# 3BHK Floor Plan Type - B









# 2BHK Floor Plan Type - C







SBA: 961 No of units: 4

# 2BHK Floor Plan Type - D









# 2BHK Floor Plan Type - E







# 2BHK Floor Plan Type - F









#### Specification

**Structure:** RCC framed structure | External & internal walls of solid concrete blocksExternal walls with cement plaster | Internal walls with lime plaster.

**Flooring :** Vitrified tiles flooring for living, kitchen , bedrooms | Anti-skid ceramic tiles for balconies & toilets.

**Kitchen:** Kitchen platform with black granite top | Stainless steel sink | Kitchen dado wall tiles up to 2 feet height | Point for water purifier.

**Painting:** All interior walls - OBD | Exterior painting with weather- proof acrylic paint | All MS grills and railing with enamel paint.

**Doors & Windows :** External door - Hardwood frames with architrave, polished on both side with Premium fittings door shutters | Internal doors - Hardwood frames &