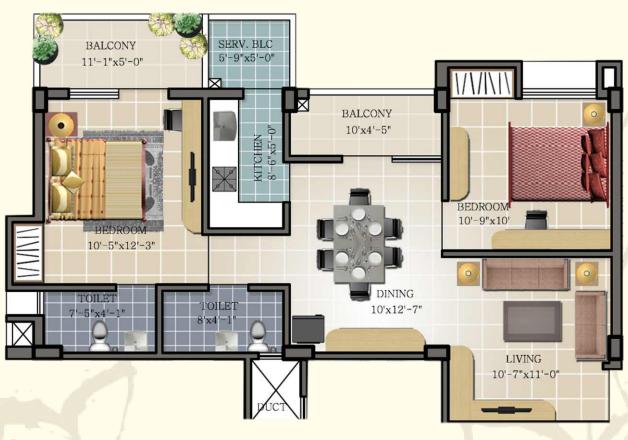

more stress of traffic and more time for family and interests with excellent educational institutions and major hospitals in the vicinity, লষ্ট্ৰৰ tara rathnam proves to be an invaluable asset.

ਲਬਬ tarਬ rathnaਲ opens its gate to contemporary design and dwellings in the Stilt,G + 3 format. The dwelling units in the form of 2BHK & 3 BHK apartments. ਲਬਬ tarਬ rathnaਲ is designed to give enough open area around the building to allow better ventilation and natural lighting.

#### **Amenities**

- Owners' Gathering Area
- Intercom
- Walking Track
- Children Play Area
- Generator Back-Up
- Full-Fledged Gym
- Party Hall
- Security and CCTV for Viewing Visitors on dedicated TV Channel
- Visitors Waiting Lounge.
- Security System for individual Flats\* (Extra Cost)





# 2BHK Floor Plan Type - A







SBA: 1059

No of units: 4

# 3BHK Floor Plan Type - B









# 2BHK Floor Plan Type - C







SBA: 961 No of units: 4

# 2BHK Floor Plan Type - D









# 2BHK Floor Plan Type - E







# 2BHK Floor Plan Type - F









#### Specification

**Structure:** RCC framed structure | External & internal walls of solid concrete blocksExternal walls with cement plaster | Internal walls with lime plaster.

**Flooring :** Vitrified tiles flooring for living, kitchen , bedrooms | Anti-skid ceramic tiles for balconies & toilets.

**Kitchen:** Kitchen platform with black granite top | Stainless steel sink | Kitchen dado wall tiles up to 2 feet height | Point for water purifier.

**Painting:** All interior walls - OBD | Exterior painting with weather- proof acrylic paint | All MS grills and