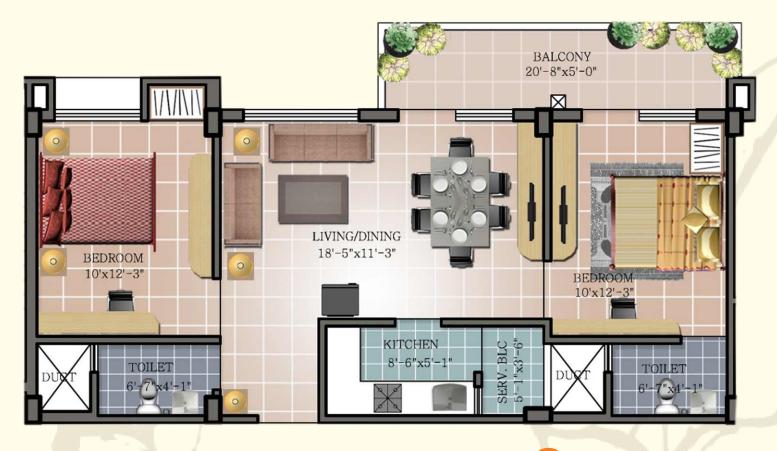

hnam proves to be an invaluable asset.

ਲਬਬ tarਬ rathnaਲ opens its gate to contemporary design and dwellings in the Stilt,G + 3 format. The dwelling units in the form of 2BHK & 3 BHK apartments. ਲਬਬ tarਬ rathnaਲ is designed to give enough open area around the building to allow better ventilation and natural lighting.

#### **Amenities**

- Owners' Gathering Area
- Intercom
- Walking Track
- Children Play Area
- Generator Back-Up
- Full-Fledged Gym
- Party Hall
- Security and CCTV for Viewing Visitors on dedicated TV Channel
- Visitors Waiting Lounge.
- Security System for individual Flats\* (Extra Cost)





# 2BHK Floor Plan Type - A







SBA: 1059

No of units: 4

# 3BHK Floor Plan Type - B









# 2BHK Floor Plan Type - C







SBA: 961 No of units: 4

# 2BHK Floor Plan Type - D









# 2BHK Floor Plan Type - E







# 2BHK Floor Plan Type - F









#### Specification

**Structure:** RCC framed structure | External & internal walls of solid concrete blocksExternal walls with cement plaster | Internal walls with lime plaster.

**Flooring :** Vitrified tiles flooring for living, kitchen , bedrooms | Anti-skid ceramic tiles for balconies & toilets.

**Kitchen:** Kitchen platform with black granite top | Stainless steel sink | Kitchen dado wall tiles up to 2 feet height | Point for water purifier.

**Painting:** All interior walls - OBD | Exterior painting with weather- proof acrylic paint | All MS grills and railing with enamel paint.

**Doors & Windows :** External door - Hardwood frames with architrave, polished on both side with Premium fittings door shutter