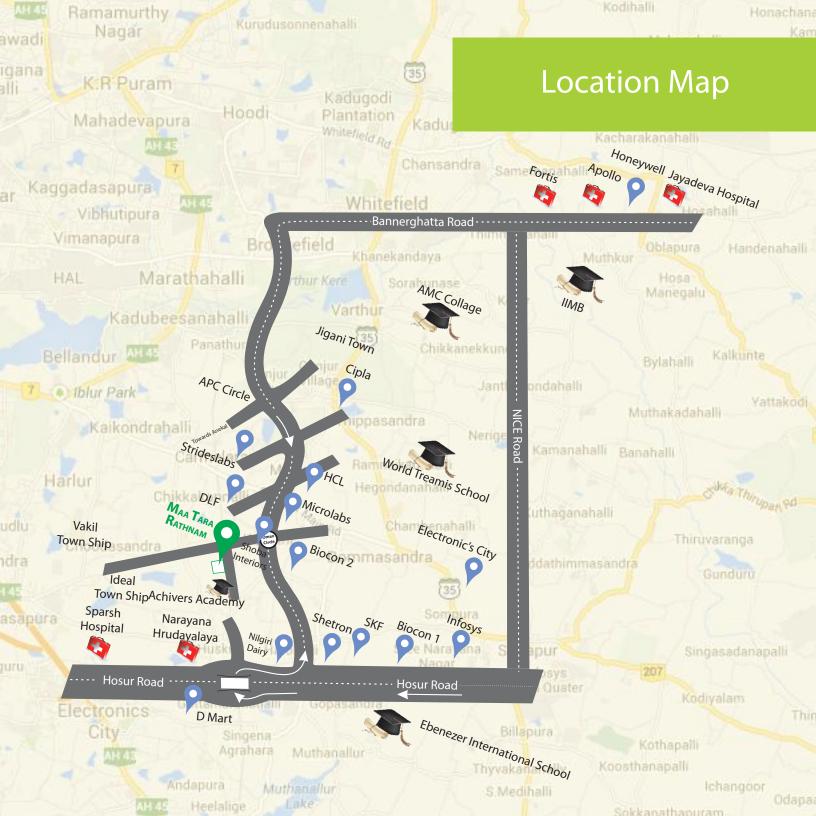

# **Key Distances**

# **Corporate Offices**

| Biocon New campus | 1.2 Km |
|-------------------|--------|
| HCL Technology    | 2.0 Km |
| Strides Labs      | 3.0 Km |
| Cipla             | 3.0 Km |
| Hitach/ Nest      | 2.3 Km |
| Micro Labs        | 1.9 Km |
| Zess              | 4.2 Km |
| Shetron           | 4.5 Km |
| SKF               | 4.7 Km |
| Kirlosker Toyota  | 5.5 Km |
| OTIS              | 5.5 Km |
| Wipro             | 5.7 Km |
| Infosys           | 7.0 Km |

#### Healthcare

| Narayana Hrudayalaya        | 5.6 Km |
|-----------------------------|--------|
| Sparsha                     | 5.6 Km |
| Mazumdar Shaw Cancer Centre | 5.6 Km |
| Vijaya Shree Hospital       | 4.0 Km |
| Y K Hospital                | 4.4 Km |
| Vimalava Hospital           | 6.3 Km |

## **Educational Institutions**

| Achievers Academy             | Next Compound |
|-------------------------------|---------------|
| Ebenezer International School | 6.5 Km        |
| St.Francis School & College   | 5.8 Km        |
| PES Institution               | 9.3 Km        |
| Oxford Institutions           | 15.5 Km       |

# Shopping & Entertainment

| Dmart Family Mart                           | 4.9 Km |
|---------------------------------------------|--------|
| Neo Town Mall                               | 4.0 Km |
| (South Rangalore's Riggest Mall Lin Coming) |        |