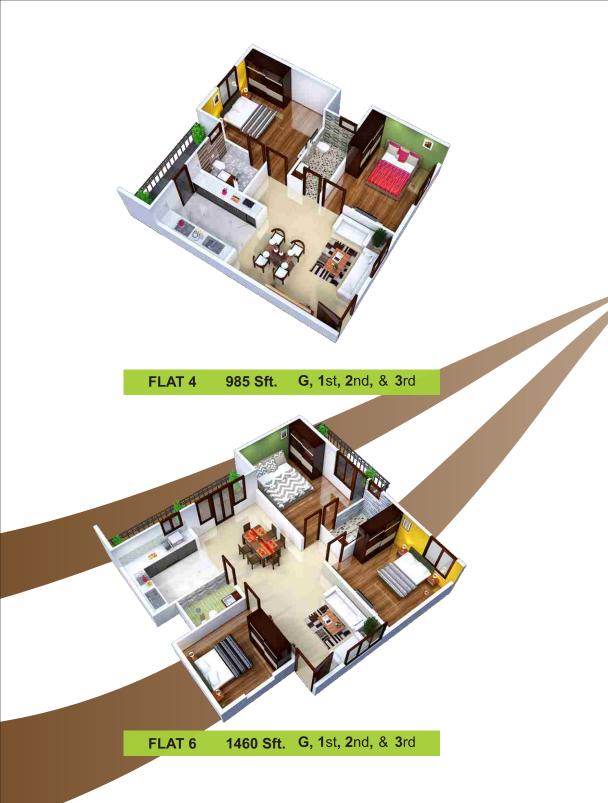

# CLASSIC

SAI SUMUKHA

2 & 3 BHK Exclusive Luxury Apartment

ASSURING FUN, FROLIC AND FELICITOUS MOMENTS TO ALL

| J.P.Nagar                                             | ***                  | ****                                                                                           |                        | 🏶 🐝                                                                                                                                                                                                                                                                                                                                                                                                                                                                                                                                                                                                                                                                                                                                                                                                                                                                                                                                                                                                                                                                                                                                                                                                                                                                                                                                                                                                                                                                                                                                                                                                                                                                                                                                                                                                                                                                                                                                                                                                                                                                                                                                                                                                                                                                                                                                                                                                                                                                                                                                                                                                                                                                                                                                                                                                                                                                                                                                                                                                                                                                                                                                                                                       |               |
|-------------------------------------------------------|----------------------|------------------------------------------------------------------------------------------------|------------------------|-------------------------------------------------------------------------------------------------------------------------------------------------------------------------------------------------------------------------------------------------------------------------------------------------------------------------------------------------------------------------------------------------------------------------------------------------------------------------------------------------------------------------------------------------------------------------------------------------------------------------------------------------------------------------------------------------------------------------------------------------------------------------------------------------------------------------------------------------------------------------------------------------------------------------------------------------------------------------------------------------------------------------------------------------------------------------------------------------------------------------------------------------------------------------------------------------------------------------------------------------------------------------------------------------------------------------------------------------------------------------------------------------------------------------------------------------------------------------------------------------------------------------------------------------------------------------------------------------------------------------------------------------------------------------------------------------------------------------------------------------------------------------------------------------------------------------------------------------------------------------------------------------------------------------------------------------------------------------------------------------------------------------------------------------------------------------------------------------------------------------------------------------------------------------------------------------------------------------------------------------------------------------------------------------------------------------------------------------------------------------------------------------------------------------------------------------------------------------------------------------------------------------------------------------------------------------------------------------------------------------------------------------------------------------------------------------------------------------------------------------------------------------------------------------------------------------------------------------------------------------------------------------------------------------------------------------------------------------------------------------------------------------------------------------------------------------------------------------------------------------------------------------------------------------------------------|---------------|
|                                                       |                      | NGDDING<br>355FT<br>01<br>01<br>01<br>01<br>01<br>01<br>01<br>01<br>01<br>01<br>01<br>01<br>01 | 4 WIDE CORRIDOR        | LUVIG<br>LIVIG<br>LIVIG<br>LIVIG<br>LIVIG<br>LIVIG<br>LIVIG<br>LIVIG<br>LIVIG<br>LIVIG<br>LIVIG<br>LIVIG<br>LIVIG<br>LIVIG<br>LIVIG<br>LIVIG<br>LIVIG<br>LIVIG<br>LIVIG<br>LIVIG<br>LIVIG<br>LIVIG<br>LIVIG<br>LIVIG<br>LIVIG<br>LIVIG<br>LIVIG<br>LIVIG<br>LIVIG<br>LIVIG<br>LIVIG<br>LIVIG<br>LIVIG<br>LIVIG<br>LIVIG<br>LIVIG<br>LIVIG<br>LIVIG<br>LIVIG<br>LIVIG<br>LIVIG<br>LIVIG<br>LIVIG<br>LIVIG<br>LIVIG<br>LIVIG<br>LIVIG<br>LIVIG<br>LIVIG<br>LIVIG<br>LIVIG<br>LIVIG<br>LIVIG<br>LIVIG<br>LIVIG<br>LIVIG<br>LIVIG<br>LIVIG<br>LIVIG<br>LIVIG<br>LIVIG<br>LIVIG<br>LIVIG<br>LIVIG<br>LIVIG<br>LIVIG<br>LIVIG<br>LIVIG<br>LIVIG<br>LIVIG<br>LIVIG<br>LIVIG<br>LIVIG<br>LIVIG<br>LIVIG<br>LIVIG<br>LIVIG<br>LIVIG<br>LIVIG<br>LIVIG<br>LIVIG<br>LIVIG<br>LIVIG<br>LIVIG<br>LIVIG<br>LIVIG<br>LIVIG<br>LIVIG<br>LIVIG<br>LIVIG<br>LIVIG<br>LIVIG<br>LIVIG<br>LIVIG<br>LIVIG<br>LIVIG<br>LIVIG<br>LIVIG<br>LIVIG<br>LIVIG<br>LIVIG<br>LIVIG<br>LIVIG<br>LIVIG<br>LIVIG<br>LIVIG<br>LIVIG<br>LIVIG<br>LIVIG<br>LIVIG<br>LIVIG<br>LIVIG<br>LIVIG<br>LIVIG<br>LIVIG<br>LIVIG<br>LIVIG<br>LIVIG<br>LIVIG<br>LIVIG<br>LIVIG<br>LIVIG<br>LIVIG<br>LIVIG<br>LIVIG<br>LIVIG<br>LIVIG<br>LIVIG<br>LIVIG<br>LIVIG<br>LIVIG<br>LIVIG<br>LIVIG<br>LIVIG<br>LIVIG<br>LIVIG<br>LIVIG<br>LIVIG<br>LIVIG<br>LIVIG<br>LIVIG<br>LIVIG<br>LIVIG<br>LIVIG<br>LIVIG<br>LIVIG<br>LIVIG<br>LIVIG<br>LIVIG<br>LIVIG<br>LIVIG<br>LIVIG<br>LIVIG<br>LIVIG<br>LIVIG<br>LIVIG<br>LIVIG<br>LIVIG<br>LIVIG<br>LIVIG<br>LIVIG<br>LIVIG<br>LIVIG<br>LIVIG<br>LIVIG<br>LIVIG<br>LIVIG<br>LIVIG<br>LIVIG<br>LIVIG<br>LIVIG<br>LIVIG<br>LIVIG<br>LIVIG<br>LIVIG<br>LIVIG<br>LIVIG<br>LIVIG<br>LIVIG<br>LIVIG<br>LIVIG<br>LIVIG<br>LIVIG<br>LIVIG<br>LIVIG<br>LIVIG<br>LIVIG<br>LIVIG<br>LIVIG<br>LIVIG<br>LIVIG<br>LIVIG<br>LIVIG<br>LIVIG<br>LIVIG<br>LIVIG<br>LIVIG<br>LIVIG<br>LIVIG<br>LIVIG<br>LIVIG<br>LIVIG<br>LIVIG<br>LIVIG<br>LIVIG<br>LIVIG<br>LIVIG<br>LIVIG<br>LIVIG<br>LIVIG<br>LIVIG<br>LIVIG<br>LIVIG<br>LIVIG<br>LIVIG<br>LIVIG<br>LIVIG<br>LIVIG<br>LIVIG<br>LIVIG<br>LIVIG<br>LIVIG<br>LIVIG<br>LIVIG<br>LIVIG<br>LIVIG<br>LIVIG<br>LIVIG<br>LIVIG<br>LIVIG<br>LIVIG<br>LIVIG<br>LIVIG<br>LIVIG<br>LIVIG<br>LIVIG<br>LIVIG<br>LIVIG<br>LIVIG<br>LIVIG<br>LIVIG<br>LIVIG<br>LIVIG<br>LIVIG<br>LIVIG<br>LIVIG<br>LIVIG<br>LIVIG<br>LIVIG<br>LIVIG<br>LIVIG<br>LIVIG<br>LIVIG<br>LIVIG<br>LIVIG<br>LIVIG<br>LIVIG<br>LIVIG<br>LIVIG<br>LIVIG<br>LIVIG<br>LIVIG<br>LIVIG<br>LIVIG<br>LIVIG<br>LIVIG<br>LIVIG<br>LIVIG<br>LIVIG<br>LIVIG<br>LIVIG<br>LIVIG<br>LIVIG<br>LIVIG<br>LIVIG<br>LIVIG<br>LIVIG<br>LIVIG<br>LIVIG<br>LIVIG<br>LIVIG<br>LIVIG<br>LIVIG<br>LIVIG<br>LIVIG<br>LIVIG<br>LIVIG<br>LIVIG<br>LIVIG<br>LIVIG<br>LIVIG<br>LIVIG<br>LIVIG<br>LIVIG<br>LIVIG<br>LIVIG<br>LIVIG<br>LIVIG<br>LIVIG<br>LIVIG<br>LIVIG<br>LIVIG<br>LIVIG<br>LIVIG<br>LIVIG<br>LIVIG<br>LIVIG<br>LIVIG<br>LIVIG<br>LIVIG<br>LIVIG<br>LIVIG<br>LIVIG<br>LIVIG<br>LIVIG<br>LIVIG<br>LIVIG<br>LIVIG<br>LIVIG<br>LIVIG<br>LIVIG<br>LIVIG<br>LIVIG<br>LIVIG<br>LIVIG<br>LIVIG<br>LIVIG<br>LIVIG<br>LIVIG<br>LIVIG<br>LIVIG<br>LIVIG<br>LIVIG<br>LIVIG<br>LIVIG<br>LIVIG<br>LIVIG<br>LIVIG<br>LIVIG<br>LIVIG<br>LIVIG | 20' Wide Roac |
|                                                       | MBEDROOM<br>148/X109 |                                                                                                | URUNT BURGE            |                                                                                                                                                                                                                                                                                                                                                                                                                                                                                                                                                                                                                                                                                                                                                                                                                                                                                                                                                                                                                                                                                                                                                                                                                                                                                                                                                                                                                                                                                                                                                                                                                                                                                                                                                                                                                                                                                                                                                                                                                                                                                                                                                                                                                                                                                                                                                                                                                                                                                                                                                                                                                                                                                                                                                                                                                                                                                                                                                                                                                                                                                                                                                                                           |               |
|                                                       |                      | <u>PYDICA</u>                                                                                  | N<br>W () E            | <u>p-dlan</u>                                                                                                                                                                                                                                                                                                                                                                                                                                                                                                                                                                                                                                                                                                                                                                                                                                                                                                                                                                                                                                                                                                                                                                                                                                                                                                                                                                                                                                                                                                                                                                                                                                                                                                                                                                                                                                                                                                                                                                                                                                                                                                                                                                                                                                                                                                                                                                                                                                                                                                                                                                                                                                                                                                                                                                                                                                                                                                                                                                                                                                                                                                                                                                             |               |
|                                                       |                      | FLAT 1                                                                                         | S<br>1240 Sft.         | C 1st 2sd & 2rd                                                                                                                                                                                                                                                                                                                                                                                                                                                                                                                                                                                                                                                                                                                                                                                                                                                                                                                                                                                                                                                                                                                                                                                                                                                                                                                                                                                                                                                                                                                                                                                                                                                                                                                                                                                                                                                                                                                                                                                                                                                                                                                                                                                                                                                                                                                                                                                                                                                                                                                                                                                                                                                                                                                                                                                                                                                                                                                                                                                                                                                                                                                                                                           |               |
|                                                       | $\Lambda$            | FLAT 2                                                                                         | 1240 Sit.<br>1410 Sft. | G, 1st, 2nd, & 3rd<br>G, 1st, 2nd, & 3rd                                                                                                                                                                                                                                                                                                                                                                                                                                                                                                                                                                                                                                                                                                                                                                                                                                                                                                                                                                                                                                                                                                                                                                                                                                                                                                                                                                                                                                                                                                                                                                                                                                                                                                                                                                                                                                                                                                                                                                                                                                                                                                                                                                                                                                                                                                                                                                                                                                                                                                                                                                                                                                                                                                                                                                                                                                                                                                                                                                                                                                                                                                                                                  |               |
| ASSURING FUN, FROLIC AND<br>FELICITOUS MOMENTS TO ALL | R<br>E               | FLAT 3                                                                                         | 1135 Sft.              | G, 1st, 2nd, & 3rd                                                                                                                                                                                                                                                                                                                                                                                                                                                                                                                                                                                                                                                                                                                                                                                                                                                                                                                                                                                                                                                                                                                                                                                                                                                                                                                                                                                                                                                                                                                                                                                                                                                                                                                                                                                                                                                                                                                                                                                                                                                                                                                                                                                                                                                                                                                                                                                                                                                                                                                                                                                                                                                                                                                                                                                                                                                                                                                                                                                                                                                                                                                                                                        | -             |
|                                                       | Ā                    | FLAT 4                                                                                         | 985 Sft.               | G, 1st, 2nd, & 3rd                                                                                                                                                                                                                                                                                                                                                                                                                                                                                                                                                                                                                                                                                                                                                                                                                                                                                                                                                                                                                                                                                                                                                                                                                                                                                                                                                                                                                                                                                                                                                                                                                                                                                                                                                                                                                                                                                                                                                                                                                                                                                                                                                                                                                                                                                                                                                                                                                                                                                                                                                                                                                                                                                                                                                                                                                                                                                                                                                                                                                                                                                                                                                                        | -             |
|                                                       |                      | FLAT 5                                                                                         | 990 Sft.               | <b>G</b> , 1st, 2nd, & 3rd                                                                                                                                                                                                                                                                                                                                                                                                                                                                                                                                                                                                                                                                                                                                                                                                                                                                                                                                                                                                                                                                                                                                                                                                                                                                                                                                                                                                                                                                                                                                                                                                                                                                                                                                                                                                                                                                                                                                                                                                                                                                                                                                                                                                                                                                                                                                                                                                                                                                                                                                                                                                                                                                                                                                                                                                                                                                                                                                                                                                                                                                                                                                                                |               |
|                                                       | I<br>N               | FLAT 6                                                                                         | 1460 Sft.              | <b>G</b> , 1st, 2nd, & 3rd                                                                                                                                                                                                                                                                                                                                                                                                                                                                                                                                                                                                                                                                                                                                                                                                                                                                                                                                                                                                                                                                                                                                                                                                                                                                                                                                                                                                                                                                                                                                                                                                                                                                                                                                                                                                                                                                                                                                                                                                                                                                                                                                                                                                                                                                                                                                                                                                                                                                                                                                                                                                                                                                                                                                                                                                                                                                                                                                                                                                                                                                                                                                                                |               |
|                                                       |                      | FLAT 7                                                                                         | 1695 Sft.              | <b>G</b> , <b>1</b> st, <b>2</b> nd, & <b>3</b> rd                                                                                                                                                                                                                                                                                                                                                                                                                                                                                                                                                                                                                                                                                                                                                                                                                                                                                                                                                                                                                                                                                                                                                                                                                                                                                                                                                                                                                                                                                                                                                                                                                                                                                                                                                                                                                                                                                                                                                                                                                                                                                                                                                                                                                                                                                                                                                                                                                                                                                                                                                                                                                                                                                                                                                                                                                                                                                                                                                                                                                                                                                                                                        |               |
|                                                       | SFT.                 | FLAT 8                                                                                         | 1590 Sft.              | G, 1st, 2nd, & 3rd                                                                                                                                                                                                                                                                                                                                                                                                                                                                                                                                                                                                                                                                                                                                                                                                                                                                                                                                                                                                                                                                                                                                                                                                                                                                                                                                                                                                                                                                                                                                                                                                                                                                                                                                                                                                                                                                                                                                                                                                                                                                                                                                                                                                                                                                                                                                                                                                                                                                                                                                                                                                                                                                                                                                                                                                                                                                                                                                                                                                                                                                                                                                                                        |               |