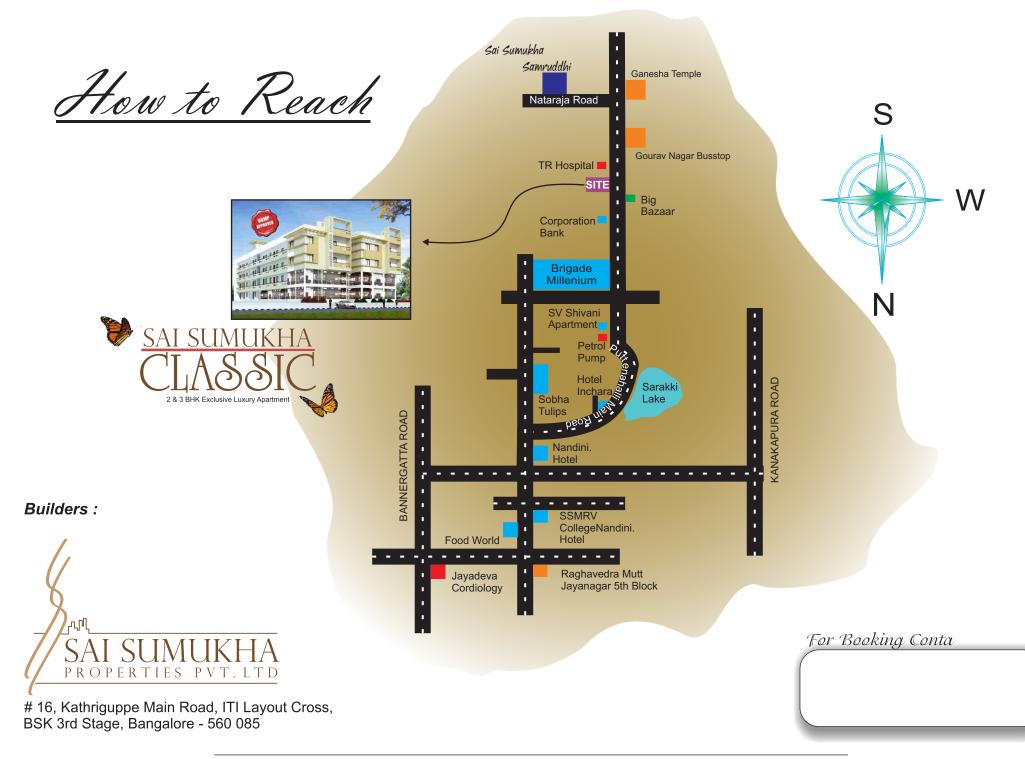

FLAT 5 990 Sft. G, 1st, 2nd, & 3rd

Ample Space for Dreams to take Over

FLAT 8 1590 Sft. G, 1st, 2nd, & 3rd

Customer's Satisfaction

Sai Sumukha Classic, located at RBI Layout J.P. Nagar Kothanur Main Road, consisting of 2 & 3 BHK luxurious apartments are set to inspire all your senses. It is well connected to the Bannerghatta Main Road, Kanakapura Main Road, Nice corridor. This artery offers easy accessability to educational institutions like Delhi Public School, Chaitanya Techno School, Sarla Birla, IIMB, Hyper markets like Meenakshi Mall, Shoppers Stop, Big Bzzar, Hospitals, Shopping Centers, Restaurants Temples etc... These apartments are especially designed on the principles of vasthu and free flow of natural light and air.