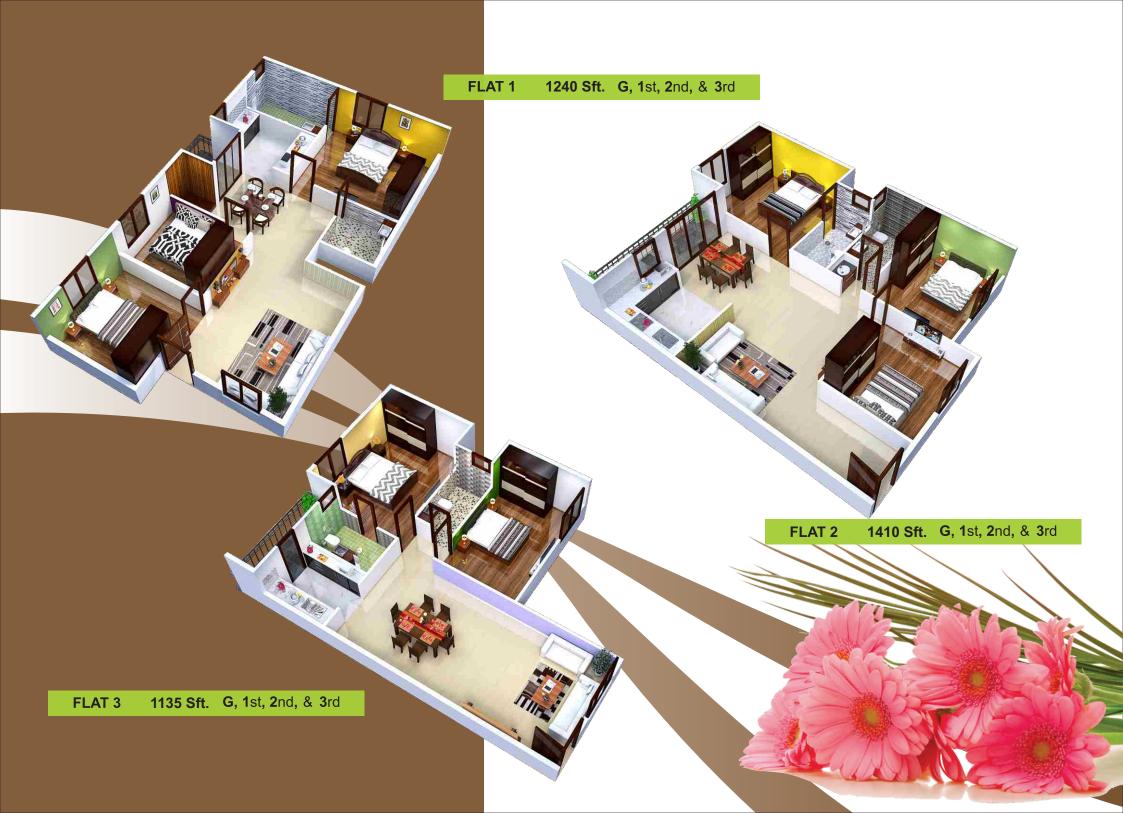

# CLASSIC

SAI SUMUKHA

2 & 3 BHK Exclusive Luxury Apartment

ASSURING FUN, FROLIC AND FELICITOUS MOMENTS TO ALL

| J.P.Nagar                                             | ***                  | ****                                                                                           |                        | 🏶 🐝                                                                                                                                                                                                                                                                                                                                                                                                                                                                                                                                                                                                                                                                                                                                                                                                                                                                                                                                                                                                                                                                                                                                                                                                                                                                                                                                                                                                                                                                                                                                                                                                                                                                                                                                                                                                                                                                                                                                                                                                                                                                                                                                                                                                                                                                                                                                                                                                                                                                                                                                                                                                                                                                                                                                                                                                                                                                                                                                                                                                                                                                                                                                                                                       |               |
|-------------------------------------------------------|----------------------|------------------------------------------------------------------------------------------------|------------------------|-------------------------------------------------------------------------------------------------------------------------------------------------------------------------------------------------------------------------------------------------------------------------------------------------------------------------------------------------------------------------------------------------------------------------------------------------------------------------------------------------------------------------------------------------------------------------------------------------------------------------------------------------------------------------------------------------------------------------------------------------------------------------------------------------------------------------------------------------------------------------------------------------------------------------------------------------------------------------------------------------------------------------------------------------------------------------------------------------------------------------------------------------------------------------------------------------------------------------------------------------------------------------------------------------------------------------------------------------------------------------------------------------------------------------------------------------------------------------------------------------------------------------------------------------------------------------------------------------------------------------------------------------------------------------------------------------------------------------------------------------------------------------------------------------------------------------------------------------------------------------------------------------------------------------------------------------------------------------------------------------------------------------------------------------------------------------------------------------------------------------------------------------------------------------------------------------------------------------------------------------------------------------------------------------------------------------------------------------------------------------------------------------------------------------------------------------------------------------------------------------------------------------------------------------------------------------------------------------------------------------------------------------------------------------------------------------------------------------------------------------------------------------------------------------------------------------------------------------------------------------------------------------------------------------------------------------------------------------------------------------------------------------------------------------------------------------------------------------------------------------------------------------------------------------------------------|---------------|
|                                                       |                      | NGDDING<br>355FT<br>01<br>01<br>01<br>01<br>01<br>01<br>01<br>01<br>01<br>01<br>01<br>01<br>01 | 4 WIDE CORRIDOR        | LUVIG<br>LIVIG<br>LIVIG<br>LIVIG<br>LIVIG<br>LIVIG<br>LIVIG<br>LIVIG<br>LIVIG<br>LIVIG<br>LIVIG<br>LIVIG<br>LIVIG<br>LIVIG<br>LIVIG<br>LIVIG<br>LIVIG<br>LIVIG<br>LIVIG<br>LIVIG<br>LIVIG<br>LIVIG<br>LIVIG<br>LIVIG<br>LIVIG<br>LIVIG<br>LIVIG<br>LIVIG<br>LIVIG<br>LIVIG<br>LIVIG<br>LIVIG<br>LIVIG<br>LIVIG<br>LIVIG<br>LIVIG<br>LIVIG<br>LIVIG<br>LIVIG<br>LIVIG<br>LIVIG<br>LIVIG<br>LIVIG<br>LIVIG<br>LIVIG<br>LIVIG<br>LIVIG<br>LIVIG<br>LIVIG<br>LIVIG<br>LIVIG<br>LIVIG<br>LIVIG<br>LIVIG<br>LIVIG<br>LIVIG<br>LIVIG<br>LIVIG<br>LIVIG<br>LIVIG<br>LIVIG<br>LIVIG<br>LIVIG<br>LIVIG<br>LIVIG<br>LIVIG<br>LIVIG<br>LIVIG<br>LIVIG<br>LIVIG<br>LIVIG<br>LIVIG<br>LIVIG<br>LIVIG<br>LIVIG<br>LIVIG<br>LIVIG<br>LIVIG<br>LIVIG<br>LIVIG<br>LIVIG<br>LIVIG<br>LIVIG<br>LIVIG<br>LIVIG<br>LIVIG<br>LIVIG<br>LIVIG<br>LIVIG<br>LIVIG<br>LIVIG<br>LIVIG<br>LIVIG<br>LIVIG<br>LIVIG<br>LIVIG<br>LIVIG<br>LIVIG<br>LIVIG<br>LIVIG<br>LIVIG<br>LIVIG<br>LIVIG<br>LIVIG<br>LIVIG<br>LIVIG<br>LIVIG<br>LIVIG<br>LIVIG<br>LIVIG<br>LIVIG<br>LIVIG<br>LIVIG<br>LIVIG<br>LIVIG<br>LIVIG<br>LIVIG<br>LIVIG<br>LIVIG<br>LIVIG<br>LIVIG<br>LIVIG<br>LIVIG<br>LIVIG<br>LIVIG<br>LIVIG<br>LIVIG<br>LIVIG<br>LIVIG<br>LIVIG<br>LIVIG<br>LIVIG<br>LIVIG<br>LIVIG<br>LIVIG<br>LIVIG<br>LIVIG<br>LIVIG<br>LIVIG<br>LIVIG<br>LIVIG<br>LIVIG<br>LIVIG<br>LIVIG<br>LIVIG<br>LIVIG<br>LIVIG<br>LIVIG<br>LIVIG<br>LIVIG<br>LIVIG<br>LIVIG<br>LIVIG<br>LIVIG<br>LIVIG<br>LIVIG<br>LIVIG<br>LIVIG<br>LIVIG<br>LIVIG<br>LIVIG<br>LIVIG<br>LIVIG<br>LIVIG<br>LIVIG<br>LIVIG<br>LIVIG<br>LIVIG<br>LIVIG<br>LIVIG<br>LIVIG<br>LIVIG<br>LIVIG<br>LIVIG<br>LIVIG<br>LIVIG<br>LIVIG<br>LIVIG<br>LIVIG<br>LIVIG<br>LIVIG<br>LIVIG<br>LIVIG<br>LIVIG<br>LIVIG<br>LIVIG<br>LIVIG<br>LIVIG<br>LIVIG<br>LIVIG<br>LIVIG<br>LIVIG<br>LIVIG<br>LIVIG<br>LIVIG<br>LIVIG<br>LIVIG<br>LIVIG<br>LIVIG<br>LIVIG<br>LIVIG<br>LIVIG<br>LIVIG<br>LIVIG<br>LIVIG<br>LIVIG<br>LIVIG<br>LIVIG<br>LIVIG<br>LIVIG<br>LIVIG<br>LIVIG<br>LIVIG<br>LIVIG<br>LIVIG<br>LIVIG<br>LIVIG<br>LIVIG<br>LIVIG<br>LIVIG<br>LIVIG<br>LIVIG<br>LIVIG<br>LIVIG<br>LIVIG<br>LIVIG<br>LIVIG<br>LIVIG<br>LIVIG<br>LIVIG<br>LIVIG<br>LIVIG<br>LIVIG<br>LIVIG<br>LIVIG<br>LIVIG<br>LIVIG<br>LIVIG<br>LIVIG<br>LIVIG<br>LIVIG<br>LIVIG<br>LIVIG<br>LIVIG<br>LIVIG<br>LIVIG<br>LIVIG<br>LIVIG<br>LIVIG<br>LIVIG<br>LIVIG<br>LIVIG<br>LIVIG<br>LIVIG<br>LIVIG<br>LIVIG<br>LIVIG<br>LIVIG<br>LIVIG<br>LIVIG<br>LIVIG<br>LIVIG<br>LIVIG<br>LIVIG<br>LIVIG<br>LIVIG<br>LIVIG<br>LIVIG<br>LIVIG<br>LIVIG<br>LIVIG<br>LIVIG<br>LIVIG<br>LIVIG<br>LIVIG<br>LIVIG<br>LIVIG<br>LIVIG<br>LIVIG<br>LIVIG<br>LIVIG<br>LIVIG<br>LIVIG<br>LIVIG<br>LIVIG<br>LIVIG<br>LIVIG<br>LIVIG<br>LIVIG<br>LIVIG<br>LIVIG<br>LIVIG<br>LIVIG<br>LIVIG<br>LIVIG<br>LIVIG<br>LIVIG<br>LIVIG<br>LIVIG<br>LIVIG<br>LIVIG<br>LIVIG<br>LIVIG<br>LIVIG<br>LIVIG<br>LIVIG<br>LIVIG<br>LIVIG<br>LIVIG<br>LIVIG<br>LIVIG<br>LIVIG<br>LIVIG<br>LIVIG<br>LIVIG<br>LIVIG<br>LIVIG<br>LIVIG<br>LIVIG<br>LIVIG<br>LIVIG<br>LIVIG<br>LIVIG<br>LIVIG<br>LIVIG<br>LIVIG<br>LIVIG<br>LIVIG<br>LIVIG<br>LIVIG<br>LIVIG<br>LIVIG<br>LIVIG<br>LIVIG<br>LIVIG<br>LIVIG<br>LIVIG<br>LIVIG<br>LIVIG<br>LIVIG<br>LIVIG | 20' Wide Roac |
|                                                       | MBEDROOM<br>148/X109 |                                                                                                | URUNT BURGE            |                                                                                                                                                                                                                                                                                                                                                                                                                                                                                                                                                                                                                                                                                                                                                                                                                                                                                                                                                                                                                                                                                                                                                                                                                                                                                                                                                                                                                                                                                                                                                                                                                                                                                                                                                                                                                                                                                                                                                                                                                                                                                                                                                                                                                                                                                                                                                                                                                                                                                                                                                                                                                                                                                                                                                                                                                                                                                                                                                                                                                                                                                                                                                                                           |               |
|                                                       |                      | <u>PYDICA</u>                                                                                  | N<br>W () E            | <u>p-dlan</u>                                                                                                                                                                                                                                                                                                                                                                                                                                                                                                                                                                                                                                                                                                                                                                                                                                                                                                                                                                                                                                                                                                                                                                                                                                                                                                                                                                                                                                                                                                                                                                                                                                                                                                                                                                                                                                                                                                                                                                                                                                                                                                                                                                                                                                                                                                                                                                                                                                                                                                                                                                                                                                                                                                                                                                                                                                                                                                                                                                                                                                                                                                                                                                             |               |
|                                                       |                      | FLAT 1                                                                                         | S<br>1240 Sft.         | C 1st 2sd & 2rd                                                                                                                                                                                                                                                                                                                                                                                                                                                                                                                                                                                                                                                                                                                                                                                                                                                                                                                                                                                                                                                                                                                                                                                                                                                                                                                                                                                                                                                                                                                                                                                                                                                                                                                                                                                                                                                                                                                                                                                                                                                                                                                                                                                                                                                                                                                                                                                                                                                                                                                                                                                                                                                                                                                                                                                                                                                                                                                                                                                                                                                                                                                                                                           |               |
|                                                       | $\Lambda$            | FLAT 2                                                                                         | 1240 Sit.<br>1410 Sft. | G, 1st, 2nd, & 3rd<br>G, 1st, 2nd, & 3rd                                                                                                                                                                                                                                                                                                                                                                                                                                                                                                                                                                                                                                                                                                                                                                                                                                                                                                                                                                                                                                                                                                                                                                                                                                                                                                                                                                                                                                                                                                                                                                                                                                                                                                                                                                                                                                                                                                                                                                                                                                                                                                                                                                                                                                                                                                                                                                                                                                                                                                                                                                                                                                                                                                                                                                                                                                                                                                                                                                                                                                                                                                                                                  |               |
| ASSURING FUN, FROLIC AND<br>FELICITOUS MOMENTS TO ALL | R<br>E               | FLAT 3                                                                                         | 1135 Sft.              | G, 1st, 2nd, & 3rd                                                                                                                                                                                                                                                                                                                                                                                                                                                                                                                                                                                                                                                                                                                                                                                                                                                                                                                                                                                                                                                                                                                                                                                                                                                                                                                                                                                                                                                                                                                                                                                                                                                                                                                                                                                                                                                                                                                                                                                                                                                                                                                                                                                                                                                                                                                                                                                                                                                                                                                                                                                                                                                                                                                                                                                                                                                                                                                                                                                                                                                                                                                                                                        | -             |
|                                                       | Ā                    | FLAT 4                                                                                         | 985 Sft.               | G, 1st, 2nd, & 3rd                                                                                                                                                                                                                                                                                                                                                                                                                                                                                                                                                                                                                                                                                                                                                                                                                                                                                                                                                                                                                                                                                                                                                                                                                                                                                                                                                                                                                                                                                                                                                                                                                                                                                                                                                                                                                                                                                                                                                                                                                                                                                                                                                                                                                                                                                                                                                                                                                                                                                                                                                                                                                                                                                                                                                                                                                                                                                                                                                                                                                                                                                                                                                                        | -             |
|                                                       |                      | FLAT 5                                                                                         | 990 Sft.               | <b>G</b> , 1st, 2nd, & 3rd                                                                                                                                                                                                                                                                                                                                                                                                                                                                                                                                                                                                                                                                                                                                                                                                                                                                                                                                                                                                                                                                                                                                                                                                                                                                                                                                                                                                                                                                                                                                                                                                                                                                                                                                                                                                                                                                                                                                                                                                                                                                                                                                                                                                                                                                                                                                                                                                                                                                                                                                                                                                                                                                                                                                                                                                                                                                                                                                                                                                                                                                                                                                                                |               |
|                                                       | I<br>N               | FLAT 6                                                                                         | 1460 Sft.              | <b>G</b> , 1st, 2nd, & 3rd                                                                                                                                                                                                                                                                                                                                                                                                                                                                                                                                                                                                                                                                                                                                                                                                                                                                                                                                                                                                                                                                                                                                                                                                                                                                                                                                                                                                                                                                                                                                                                                                                                                                                                                                                                                                                                                                                                                                                                                                                                                                                                                                                                                                                                                                                                                                                                                                                                                                                                                                                                                                                                                                                                                                                                                                                                                                                                                                                                                                                                                                                                                                                                |               |
|                                                       |                      | FLAT 7                                                                                         | 1695 Sft.              | <b>G</b> , <b>1</b> st, <b>2</b> nd, & <b>3</b> rd                                                                                                                                                                                                                                                                                                                                                                                                                                                                                                                                                                                                                                                                                                                                                                                                                                                                                                                                                                                                                                                                                                                                                                                                                                                                                                                                                                                                                                                                                                                                                                                                                                                                                                                                                                                                                                                                                                                                                                                                                                                                                                                                                                                                                                                                                                                                                                                                                                                                                                                                                                                                                                                                                                                                                                                                                                                                                                                                                                                                                                                                                                                                        |               |
|                                                       | SFT.                 | FLAT 8                                                                                         | 1590 Sft.              | G, 1st, 2nd, & 3rd                                                                                                                                                                                                                                                                                                                                                                                                                                                                                                                                                                                                                                                                                                                                                                                                                                                                                                                                                                                                                                                                                                                                                                                                                                                                                                                                                                                                                                                                                                                                                                                                                                                                                                                                                                                                                                                                                                                                                                                                                                                                                                                                                                                                                                                                                                                                                                                                                                                                                                                                                                                                                                                                                                                                                                                                                                                                                                                                                                                                                                                                                                                                                                        |               |

FLAT 5 990 Sft. G, 1st, 2nd, & 3rd

Ample Space for Dreams to take Over

FLAT 8 1590 Sft. G, 1st, 2nd, & 3rd

Customer's Satisfaction

Sai Sumukha Classic, located at RBI Layout J.P. Nagar Kothanur Main Road, consisting of 2 & 3 BHK luxurious apartments are set to inspire all your senses. It is well connected to the Bannerghatta Main Road, Kanakapura Main Road, Nice corridor. This artery offers easy accessability to educational institutions like Delhi Public School, Chaitanya Techno School, Sarla Birla, IIMB, Hyper markets like Meenakshi Mall, Shoppers Stop, Big Bzzar, Hospitals, Shopping Centers, Restaurants Temples etc... These apartments are especially designed on the principles of vasthu and free flow of natural light and air.