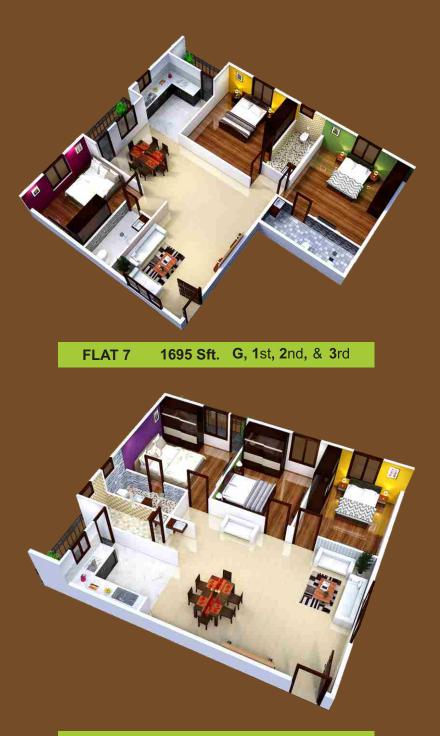

# CLASSIC

SAI SUMUKHA

2 & 3 BHK Exclusive Luxury Apartment

ASSURING FUN, FROLIC AND FELICITOUS MOMENTS TO ALL

| J.P.Nagar                                             | ***                  | ****                                                                                           |                        | 🏶 🐝                                                                                                                                                                                                                                                                                                                                                                                                                                                                                                                                                                                                                                                                                                                                                                                                                                                                                                                                                                                                                                                                                                                                                                                                                                                                                                                                                                                                                                                                                                                                                                                                                                                                                                                                                                                                                                                                                                                                                                                                                                                                                                                                                                                                                                                                                                                                                                                                                                                                                                                                                                                                                                                                                                                                                                                                                                                                                                                                                                                                                                                                                                                                                                                       |               |
|-------------------------------------------------------|----------------------|------------------------------------------------------------------------------------------------|------------------------|-------------------------------------------------------------------------------------------------------------------------------------------------------------------------------------------------------------------------------------------------------------------------------------------------------------------------------------------------------------------------------------------------------------------------------------------------------------------------------------------------------------------------------------------------------------------------------------------------------------------------------------------------------------------------------------------------------------------------------------------------------------------------------------------------------------------------------------------------------------------------------------------------------------------------------------------------------------------------------------------------------------------------------------------------------------------------------------------------------------------------------------------------------------------------------------------------------------------------------------------------------------------------------------------------------------------------------------------------------------------------------------------------------------------------------------------------------------------------------------------------------------------------------------------------------------------------------------------------------------------------------------------------------------------------------------------------------------------------------------------------------------------------------------------------------------------------------------------------------------------------------------------------------------------------------------------------------------------------------------------------------------------------------------------------------------------------------------------------------------------------------------------------------------------------------------------------------------------------------------------------------------------------------------------------------------------------------------------------------------------------------------------------------------------------------------------------------------------------------------------------------------------------------------------------------------------------------------------------------------------------------------------------------------------------------------------------------------------------------------------------------------------------------------------------------------------------------------------------------------------------------------------------------------------------------------------------------------------------------------------------------------------------------------------------------------------------------------------------------------------------------------------------------------------------------------------|---------------|
|                                                       |                      | NGDDING<br>355FT<br>01<br>01<br>01<br>01<br>01<br>01<br>01<br>01<br>01<br>01<br>01<br>01<br>01 | 4 WIDE CORRIDOR        | LUVIG<br>LIVIG<br>LIVIG<br>LIVIG<br>LIVIG<br>LIVIG<br>LIVIG<br>LIVIG<br>LIVIG<br>LIVIG<br>LIVIG<br>LIVIG<br>LIVIG<br>LIVIG<br>LIVIG<br>LIVIG<br>LIVIG<br>LIVIG<br>LIVIG<br>LIVIG<br>LIVIG<br>LIVIG<br>LIVIG<br>LIVIG<br>LIVIG<br>LIVIG<br>LIVIG<br>LIVIG<br>LIVIG<br>LIVIG<br>LIVIG<br>LIVIG<br>LIVIG<br>LIVIG<br>LIVIG<br>LIVIG<br>LIVIG<br>LIVIG<br>LIVIG<br>LIVIG<br>LIVIG<br>LIVIG<br>LIVIG<br>LIVIG<br>LIVIG<br>LIVIG<br>LIVIG<br>LIVIG<br>LIVIG<br>LIVIG<br>LIVIG<br>LIVIG<br>LIVIG<br>LIVIG<br>LIVIG<br>LIVIG<br>LIVIG<br>LIVIG<br>LIVIG<br>LIVIG<br>LIVIG<br>LIVIG<br>LIVIG<br>LIVIG<br>LIVIG<br>LIVIG<br>LIVIG<br>LIVIG<br>LIVIG<br>LIVIG<br>LIVIG<br>LIVIG<br>LIVIG<br>LIVIG<br>LIVIG<br>LIVIG<br>LIVIG<br>LIVIG<br>LIVIG<br>LIVIG<br>LIVIG<br>LIVIG<br>LIVIG<br>LIVIG<br>LIVIG<br>LIVIG<br>LIVIG<br>LIVIG<br>LIVIG<br>LIVIG<br>LIVIG<br>LIVIG<br>LIVIG<br>LIVIG<br>LIVIG<br>LIVIG<br>LIVIG<br>LIVIG<br>LIVIG<br>LIVIG<br>LIVIG<br>LIVIG<br>LIVIG<br>LIVIG<br>LIVIG<br>LIVIG<br>LIVIG<br>LIVIG<br>LIVIG<br>LIVIG<br>LIVIG<br>LIVIG<br>LIVIG<br>LIVIG<br>LIVIG<br>LIVIG<br>LIVIG<br>LIVIG<br>LIVIG<br>LIVIG<br>LIVIG<br>LIVIG<br>LIVIG<br>LIVIG<br>LIVIG<br>LIVIG<br>LIVIG<br>LIVIG<br>LIVIG<br>LIVIG<br>LIVIG<br>LIVIG<br>LIVIG<br>LIVIG<br>LIVIG<br>LIVIG<br>LIVIG<br>LIVIG<br>LIVIG<br>LIVIG<br>LIVIG<br>LIVIG<br>LIVIG<br>LIVIG<br>LIVIG<br>LIVIG<br>LIVIG<br>LIVIG<br>LIVIG<br>LIVIG<br>LIVIG<br>LIVIG<br>LIVIG<br>LIVIG<br>LIVIG<br>LIVIG<br>LIVIG<br>LIVIG<br>LIVIG<br>LIVIG<br>LIVIG<br>LIVIG<br>LIVIG<br>LIVIG<br>LIVIG<br>LIVIG<br>LIVIG<br>LIVIG<br>LIVIG<br>LIVIG<br>LIVIG<br>LIVIG<br>LIVIG<br>LIVIG<br>LIVIG<br>LIVIG<br>LIVIG<br>LIVIG<br>LIVIG<br>LIVIG<br>LIVIG<br>LIVIG<br>LIVIG<br>LIVIG<br>LIVIG<br>LIVIG<br>LIVIG<br>LIVIG<br>LIVIG<br>LIVIG<br>LIVIG<br>LIVIG<br>LIVIG<br>LIVIG<br>LIVIG<br>LIVIG<br>LIVIG<br>LIVIG<br>LIVIG<br>LIVIG<br>LIVIG<br>LIVIG<br>LIVIG<br>LIVIG<br>LIVIG<br>LIVIG<br>LIVIG<br>LIVIG<br>LIVIG<br>LIVIG<br>LIVIG<br>LIVIG<br>LIVIG<br>LIVIG<br>LIVIG<br>LIVIG<br>LIVIG<br>LIVIG<br>LIVIG<br>LIVIG<br>LIVIG<br>LIVIG<br>LIVIG<br>LIVIG<br>LIVIG<br>LIVIG<br>LIVIG<br>LIVIG<br>LIVIG<br>LIVIG<br>LIVIG<br>LIVIG<br>LIVIG<br>LIVIG<br>LIVIG<br>LIVIG<br>LIVIG<br>LIVIG<br>LIVIG<br>LIVIG<br>LIVIG<br>LIVIG<br>LIVIG<br>LIVIG<br>LIVIG<br>LIVIG<br>LIVIG<br>LIVIG<br>LIVIG<br>LIVIG<br>LIVIG<br>LIVIG<br>LIVIG<br>LIVIG<br>LIVIG<br>LIVIG<br>LIVIG<br>LIVIG<br>LIVIG<br>LIVIG<br>LIVIG<br>LIVIG<br>LIVIG<br>LIVIG<br>LIVIG<br>LIVIG<br>LIVIG<br>LIVIG<br>LIVIG<br>LIVIG<br>LIVIG<br>LIVIG<br>LIVIG<br>LIVIG<br>LIVIG<br>LIVIG<br>LIVIG<br>LIVIG<br>LIVIG<br>LIVIG<br>LIVIG<br>LIVIG<br>LIVIG<br>LIVIG<br>LIVIG<br>LIVIG<br>LIVIG<br>LIVIG<br>LIVIG<br>LIVIG<br>LIVIG<br>LIVIG<br>LIVIG<br>LIVIG<br>LIVIG<br>LIVIG<br>LIVIG<br>LIVIG<br>LIVIG<br>LIVIG<br>LIVIG<br>LIVIG<br>LIVIG<br>LIVIG<br>LIVIG<br>LIVIG<br>LIVIG<br>LIVIG<br>LIVIG<br>LIVIG<br>LIVIG<br>LIVIG<br>LIVIG<br>LIVIG<br>LIVIG<br>LIVIG<br>LIVIG<br>LIVIG<br>LIVIG<br>LIVIG<br>LIVIG<br>LIVIG<br>LIVIG<br>LIVIG<br>LIVIG<br>LIVIG<br>LIVIG<br>LIVIG<br>LIVIG<br>LIVIG<br>LIVIG<br>LIVIG<br>LIVIG<br>LIVIG<br>LIVIG<br>LIVIG<br>LIVIG<br>LIVIG<br>LIVIG<br>LIVIG<br>LIVIG | 20' Wide Roac |
|                                                       | MBEDROOM<br>148/X109 |                                                                                                | URUNT BURGE            |                                                                                                                                                                                                                                                                                                                                                                                                                                                                                                                                                                                                                                                                                                                                                                                                                                                                                                                                                                                                                                                                                                                                                                                                                                                                                                                                                                                                                                                                                                                                                                                                                                                                                                                                                                                                                                                                                                                                                                                                                                                                                                                                                                                                                                                                                                                                                                                                                                                                                                                                                                                                                                                                                                                                                                                                                                                                                                                                                                                                                                                                                                                                                                                           |               |
|                                                       |                      | <u>PYDICA</u>                                                                                  | N<br>W () E            | <u>p-dlan</u>                                                                                                                                                                                                                                                                                                                                                                                                                                                                                                                                                                                                                                                                                                                                                                                                                                                                                                                                                                                                                                                                                                                                                                                                                                                                                                                                                                                                                                                                                                                                                                                                                                                                                                                                                                                                                                                                                                                                                                                                                                                                                                                                                                                                                                                                                                                                                                                                                                                                                                                                                                                                                                                                                                                                                                                                                                                                                                                                                                                                                                                                                                                                                                             |               |
|                                                       |                      | FLAT 1                                                                                         | S<br>1240 Sft.         | C 1st 2sd & 2rd                                                                                                                                                                                                                                                                                                                                                                                                                                                                                                                                                                                                                                                                                                                                                                                                                                                                                                                                                                                                                                                                                                                                                                                                                                                                                                                                                                                                                                                                                                                                                                                                                                                                                                                                                                                                                                                                                                                                                                                                                                                                                                                                                                                                                                                                                                                                                                                                                                                                                                                                                                                                                                                                                                                                                                                                                                                                                                                                                                                                                                                                                                                                                                           |               |
|                                                       | $\Lambda$            | FLAT 2                                                                                         | 1240 Sit.<br>1410 Sft. | G, 1st, 2nd, & 3rd<br>G, 1st, 2nd, & 3rd                                                                                                                                                                                                                                                                                                                                                                                                                                                                                                                                                                                                                                                                                                                                                                                                                                                                                                                                                                                                                                                                                                                                                                                                                                                                                                                                                                                                                                                                                                                                                                                                                                                                                                                                                                                                                                                                                                                                                                                                                                                                                                                                                                                                                                                                                                                                                                                                                                                                                                                                                                                                                                                                                                                                                                                                                                                                                                                                                                                                                                                                                                                                                  |               |
| ASSURING FUN, FROLIC AND<br>FELICITOUS MOMENTS TO ALL | R<br>E               | FLAT 3                                                                                         | 1135 Sft.              | G, 1st, 2nd, & 3rd                                                                                                                                                                                                                                                                                                                                                                                                                                                                                                                                                                                                                                                                                                                                                                                                                                                                                                                                                                                                                                                                                                                                                                                                                                                                                                                                                                                                                                                                                                                                                                                                                                                                                                                                                                                                                                                                                                                                                                                                                                                                                                                                                                                                                                                                                                                                                                                                                                                                                                                                                                                                                                                                                                                                                                                                                                                                                                                                                                                                                                                                                                                                                                        | -             |
|                                                       | Ā                    | FLAT 4                                                                                         | 985 Sft.               | G, 1st, 2nd, & 3rd                                                                                                                                                                                                                                                                                                                                                                                                                                                                                                                                                                                                                                                                                                                                                                                                                                                                                                                                                                                                                                                                                                                                                                                                                                                                                                                                                                                                                                                                                                                                                                                                                                                                                                                                                                                                                                                                                                                                                                                                                                                                                                                                                                                                                                                                                                                                                                                                                                                                                                                                                                                                                                                                                                                                                                                                                                                                                                                                                                                                                                                                                                                                                                        | -             |
|                                                       |                      | FLAT 5                                                                                         | 990 Sft.               | <b>G</b> , 1st, 2nd, & 3rd                                                                                                                                                                                                                                                                                                                                                                                                                                                                                                                                                                                                                                                                                                                                                                                                                                                                                                                                                                                                                                                                                                                                                                                                                                                                                                                                                                                                                                                                                                                                                                                                                                                                                                                                                                                                                                                                                                                                                                                                                                                                                                                                                                                                                                                                                                                                                                                                                                                                                                                                                                                                                                                                                                                                                                                                                                                                                                                                                                                                                                                                                                                                                                |               |
|                                                       | I<br>N               | FLAT 6                                                                                         | 1460 Sft.              | <b>G</b> , 1st, 2nd, & 3rd                                                                                                                                                                                                                                                                                                                                                                                                                                                                                                                                                                                                                                                                                                                                                                                                                                                                                                                                                                                                                                                                                                                                                                                                                                                                                                                                                                                                                                                                                                                                                                                                                                                                                                                                                                                                                                                                                                                                                                                                                                                                                                                                                                                                                                                                                                                                                                                                                                                                                                                                                                                                                                                                                                                                                                                                                                                                                                                                                                                                                                                                                                                                                                |               |
|                                                       |                      | FLAT 7                                                                                         | 1695 Sft.              | <b>G</b> , <b>1</b> st, <b>2</b> nd, & <b>3</b> rd                                                                                                                                                                                                                                                                                                                                                                                                                                                                                                                                                                                                                                                                                                                                                                                                                                                                                                                                                                                                                                                                                                                                                                                                                                                                                                                                                                                                                                                                                                                                                                                                                                                                                                                                                                                                                                                                                                                                                                                                                                                                                                                                                                                                                                                                                                                                                                                                                                                                                                                                                                                                                                                                                                                                                                                                                                                                                                                                                                                                                                                                                                                                        |               |
|                                                       | SFT.                 | FLAT 8                                                                                         | 1590 Sft.              | G, 1st, 2nd, & 3rd                                                                                                                                                                                                                                                                                                                                                                                                                                                                                                                                                                                                                                                                                                                                                                                                                                                                                                                                                                                                                                                                                                                                                                                                                                                                                                                                                                                                                                                                                                                                                                                                                                                                                                                                                                                                                                                                                                                                                                                                                                                                                                                                                                                                                                                                                                                                                                                                                                                                                                                                                                                                                                                                                                                                                                                                                                                                                                                                                                                                                                                                                                                                                                        |               |