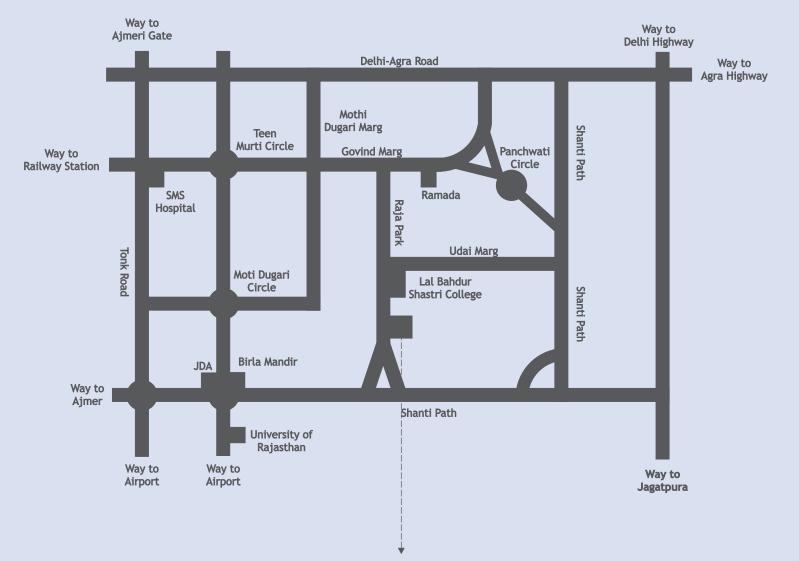

### Connectivity:

•Walking Distance from Jagatpura Railway station.
•5 Minute drive from Jaipur International Airport.
•5 Minute drive from Jawahar Circle.
•5 Minute drive from Jaipur Shooting Range.
•10 Minute drive from World Trade Park.
•10 Minute drive from Gaurav Tower Shopping Arena.
•High Schools & Engg. Colleges in the near vicinity.
•Sitapura Industrial Area in the near vicinity.

Site Address: Plot 44,45,46,47, Scheme No.1, Income Tax Colony, Jagatpura Road, Malviya Nagar, Jaipur