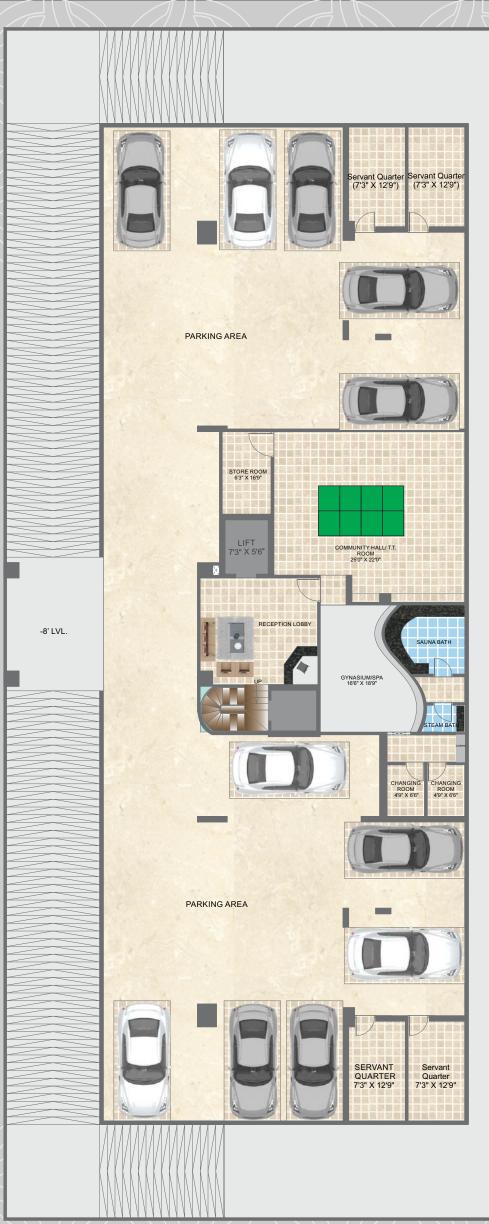

### Activities

·Ultra Modern Club with top of the line facilities.
·Roof Top Swimming Pool with separate Jacuzzi.
·Informal Roof Top Cafeteria Sitting.
·Fully Loaded Multi-gymnasium.
·Steam Bath, Sauna, & Yoga Center.
·Fully Air-conditioned Multipurpose Hall.
·Billiards/ Table Tennis.
·Multi-purpose Court.
·Children Play area with swings.
·Ample Green Area with plantation & exclusive water bodies.

·Premium club house on 2 Levels with worldclass amenities including Spa, Gymnasium, T.T Room, Jacuzzi & Swimming Pool

•Two high speed passenger lift including one service lift.

·3 side open apartment & Duplex with high end specification.