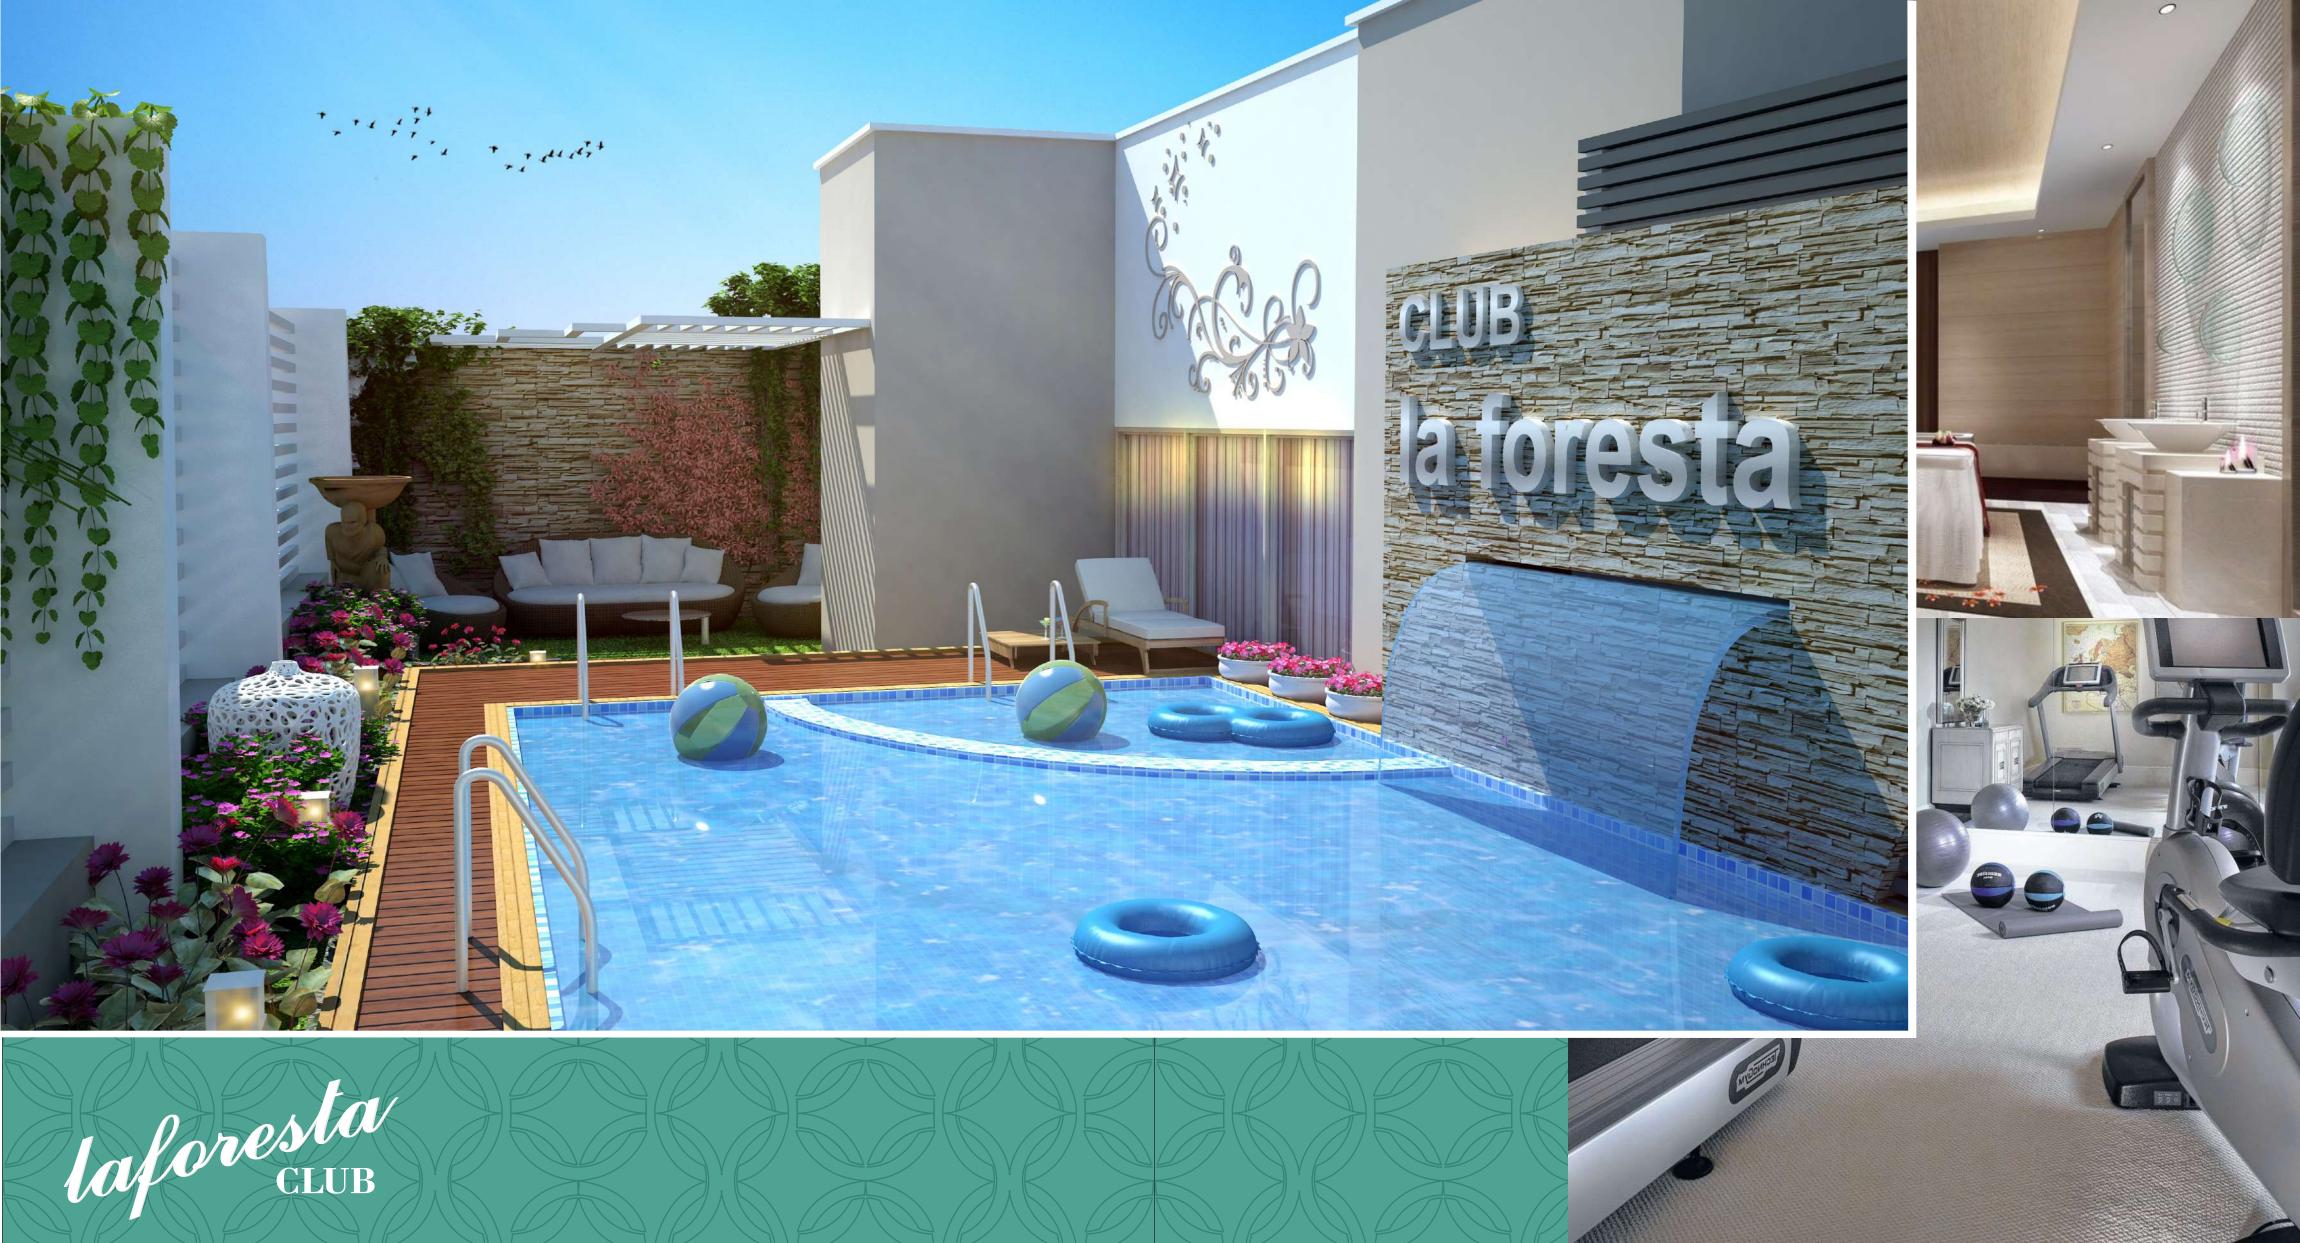

### Activities

·Ultra Modern Club with top of the line facilities.
·Roof Top Swimming Pool with separate Jacuzzi.
·Informal Roof Top Cafeteria Sitting.
·Fully Loaded Multi-gymnasium.
·Steam Bath, Sauna, & Yoga Center.
·Fully Air-conditioned Multipurpose Hall.
·Billiards/ Table Tennis.
·Multi-purpose Court.
·Children Play area with swings.
·Ample Green Area with plantation & exclusive water bodies.