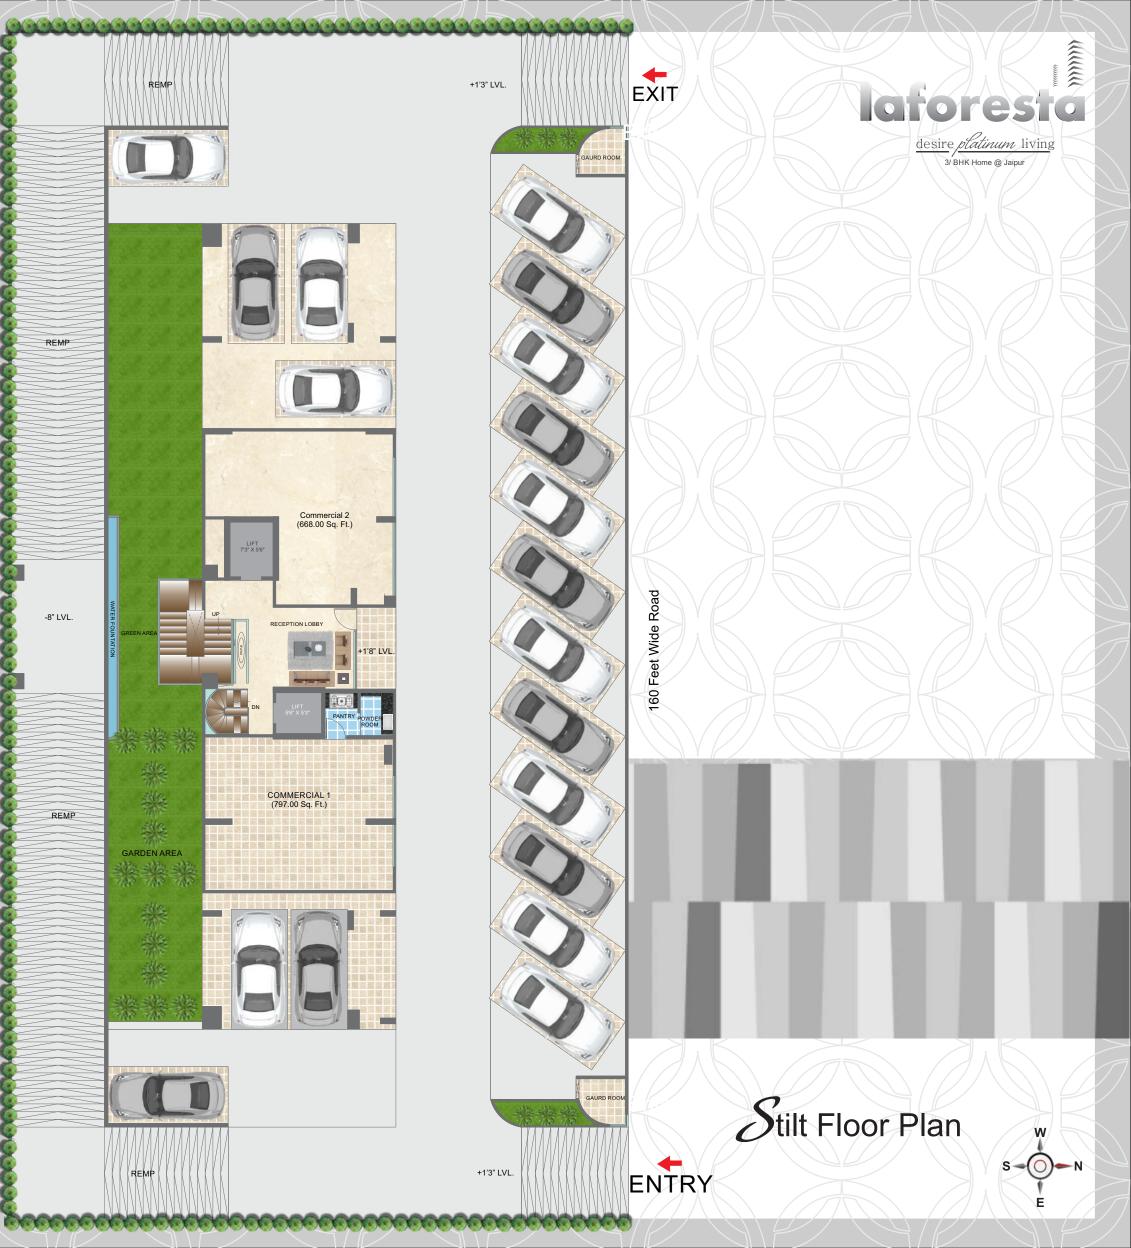

- ·Ample Parking Area on 2 Levels.
- ·100% power backup for complete comfort.
- •Theme based landscaped garden & water bodies ·All green and front facing apartment.
- ·Provision of gas Pipeline, single optic fiber for integrated TV, Telecom & Networking services. ·Intercom and video door phone facility in each apartment.

·24 hour water supplies through water softening plant.

92

Mar No

ENTERANCE WITH A VIEW The imperial entrance of La foresta greeted by exotic seasonal blooms and enchanting water features at separate entrance and exit gates. With stringent security checks being a part of the multi-tiered security system, exclusivity is definitely a part of the package.