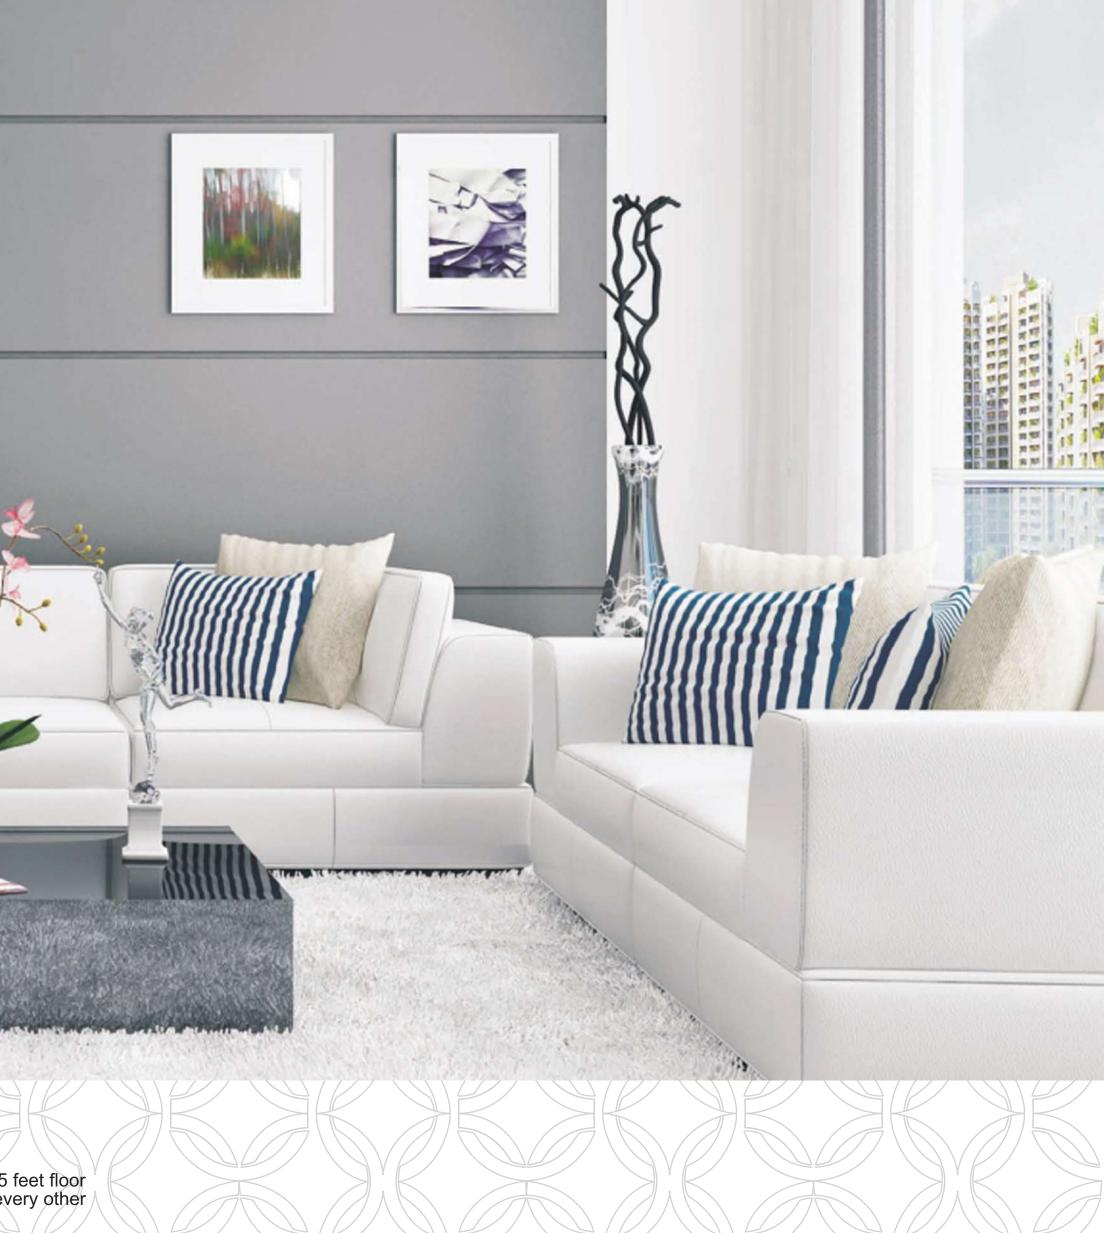

DND

EAKE YOUR FIRST STEP INTO PARADISE WITH THE LIVING ROOM

Feel physically refreshed and spiritually in the luxury of scientifically designed living spaces. The sheer opulence of your living room with its 9.5 feet floor height is matched with the spacious, airy and aesthetically planned apartment it opens up to. With an attached balcony to the living room and every other room, bask in the being positive energies and natural ventilation that flow through your house night and day.