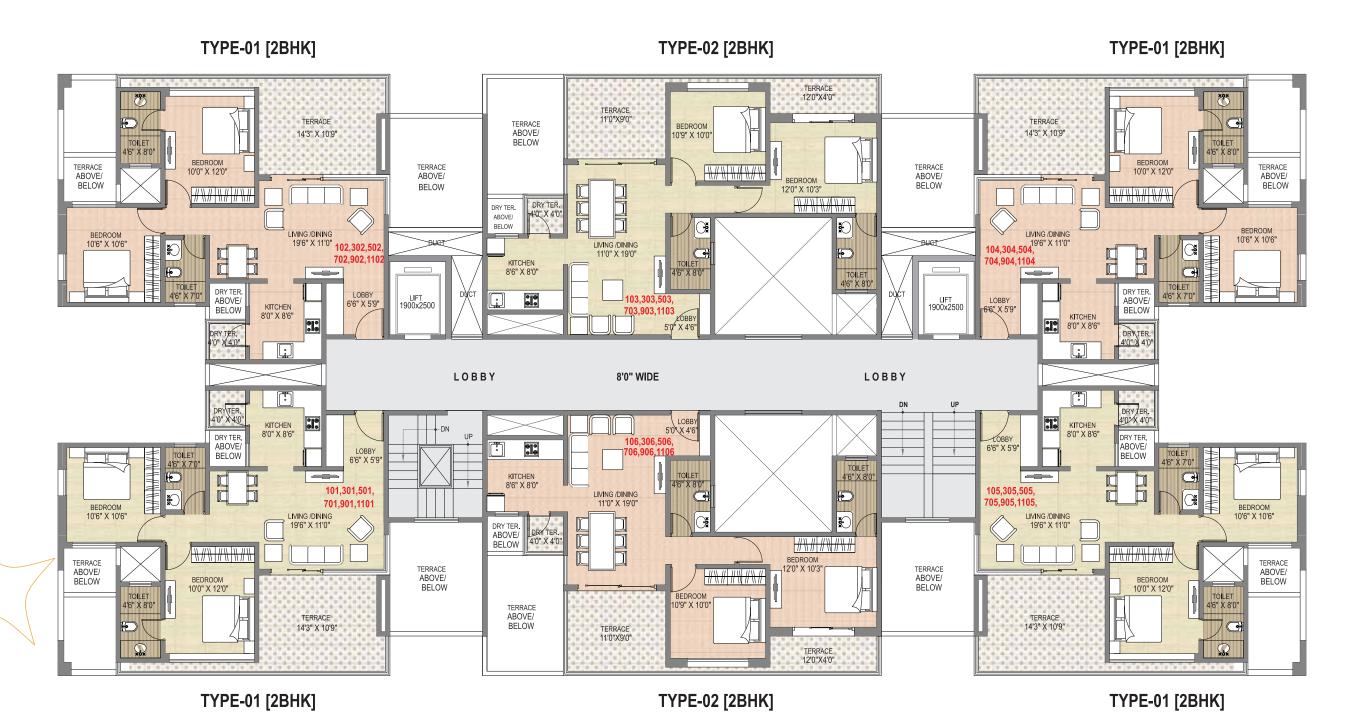

## BUILDING A&B Floors - 1, 4, 7, 10

| FLAT NO.                                                                                 | TYPE  | FLAT CARPET<br>AREA (SQ.FT.) | TERRACE CARPET<br>AREA (SQ.FT.) | TOTAL CARPET<br>AREA (SQ.FT.) | TOTAL SALEABLE<br>AREA (SQ.FT.) |
|------------------------------------------------------------------------------------------|-------|------------------------------|---------------------------------|-------------------------------|---------------------------------|
| 103, 104, 403, 404<br>703, 704, 1003, 1004                                               | 3 BHK | 1029                         | 205                             | 1234                          | 1470                            |
| 101, 102, 105, 106<br>401, 402, 405, 406<br>701, 702, 705, 706<br>1001, 1002, 1005, 1006 | 2 BHK | 760                          | 119                             | 879                           | 1065                            |

### BUILDING A & B Floors - 2, 5, 8, 11

| FLAT NO.                                                                       | TYPE  | FLAT CARPET<br>AREA (SQ.FT.) | TERRACE CARPET<br>AREA (SQ.FT.)<br>B | TOTAL CARPET<br>AREA (SQ.FT.) | TOTAL SALEABLE<br>AREA (SQ.FT.) |
|--------------------------------------------------------------------------------|-------|------------------------------|--------------------------------------|-------------------------------|---------------------------------|
| 203, 204, 503, 504, 803, 804                                                   | 3 BHK | 959                          | 166                                  | 1125                          | 1354                            |
| 201, 202, 205, 206<br>501, 502, 505, 506<br>801, 802<br>1101, 1102, 1105, 1106 | 2 BHK | 679                          | 150                                  | 829                           | 980                             |

# BUILDING A&B Floors - 12

| FLAT NO.                                                       | TYPE  | FLAT CARPET<br>AREA (SQ.FT.) | TERRACE CARPET<br>AREA (SQ.FT.)<br>B | TOTAL CARPET<br>AREA (SQ.FT.) | TOTAL SALEABLE<br>AREA (SQ.FT.) |
|----------------------------------------------------------------|-------|------------------------------|--------------------------------------|-------------------------------|---------------------------------|
| 303, 304, 603, 604, 903, 904                                   | 3 BHK | 956                          | 212                                  | 1168                          | 1380                            |
| 301, 302, 305, 306<br>601, 602, 605, 606<br>901, 902, 905, 906 | 2 BHK | 675                          | 146                                  | 821                           | 972                             |

| FLAT NO.               | TYPE  | FLAT CARPET<br>AREA (SQ.FT.) | TERRACE CARPET<br>AREA (SQ.FT.)<br>B | TOTAL CARPET<br>AREA (SQ.FT.) | TOTAL SALEABLE<br>AREA (SQ.FT.) |
|------------------------|-------|------------------------------|--------------------------------------|-------------------------------|---------------------------------|
| 1201, 1202, 1205, 1206 | 2 BHK | 675                          | 146                                  | 821                           | 972                             |