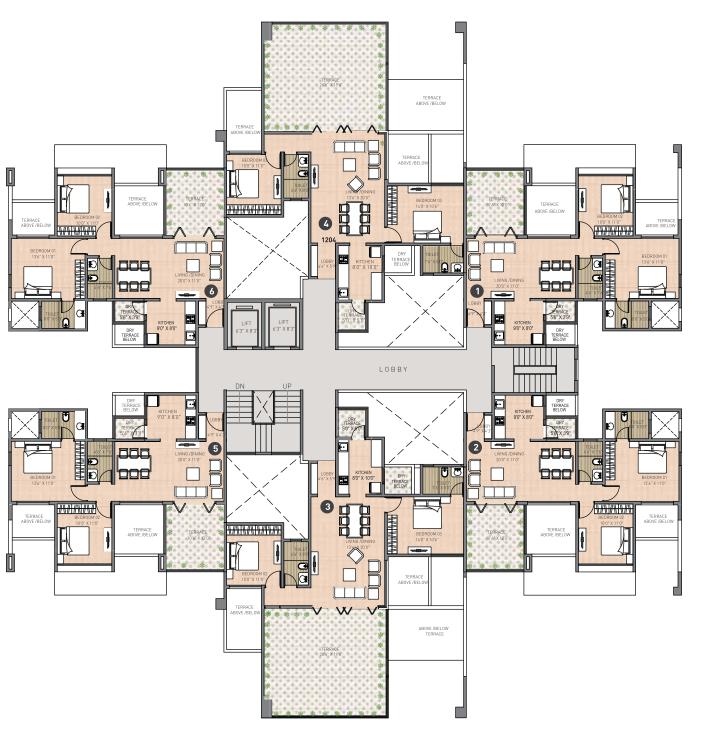

BIII Odd Floors - 1, 3, 5, 7, 9, 11

BULDING Even Floors - 2, 4, 6, 10, 12

|   | FLAT NO.                                                                                                                         | TYPE             | FLAT CARPET<br>AREA (SQ.FT.) |     | TOTAL CARPET<br>AREA (SQ.FT.) | TOTAL SALEABLE<br>AREA (SQ.FT.) |
|---|----------------------------------------------------------------------------------------------------------------------------------|------------------|------------------------------|-----|-------------------------------|---------------------------------|
| 1 | 101, 301, 501, 701, 901, 1101<br>102, 302, 502, 702, 902, 1102<br>104, 304, 504, 704, 904, 1104<br>105, 305, 505, 705, 905, 1105 | TYPE 01<br>2 BHK | 634                          | 169 | 803                           | 934                             |

820

162

961

103, 303, 503, 703, 903, 1103 TYPE 02

106, 306, 506, 706, 906, 1106

| FLAT NO.                                                                                                         | TYPE             | FLAT CARPET<br>AREA (SQ.FT.) | TERRACE CARPET<br>AREA (SQ.FT.)<br>B | TOTAL CARPET<br>AREA (SQ.FT.) | TOTAL SALEABLE<br>AREA (SQ.FT.) |
|------------------------------------------------------------------------------------------------------------------|------------------|------------------------------|--------------------------------------|-------------------------------|---------------------------------|
| 201, 401, 601, 1001, 1201<br>202, 402, 602, 1002, 1202<br>204, 404, 604, 1004, 1204<br>205, 405, 605, 1005, 1205 | TYPE 01<br>2 BHK | 636                          | 172                                  | 808                           | 939                             |
| 203, 403, 603, 1003, 1203<br>206, 406, 606, 1006, 1206                                                           | TYPE 02<br>2 BHK | 647                          | 126                                  | 773                           | 923                             |