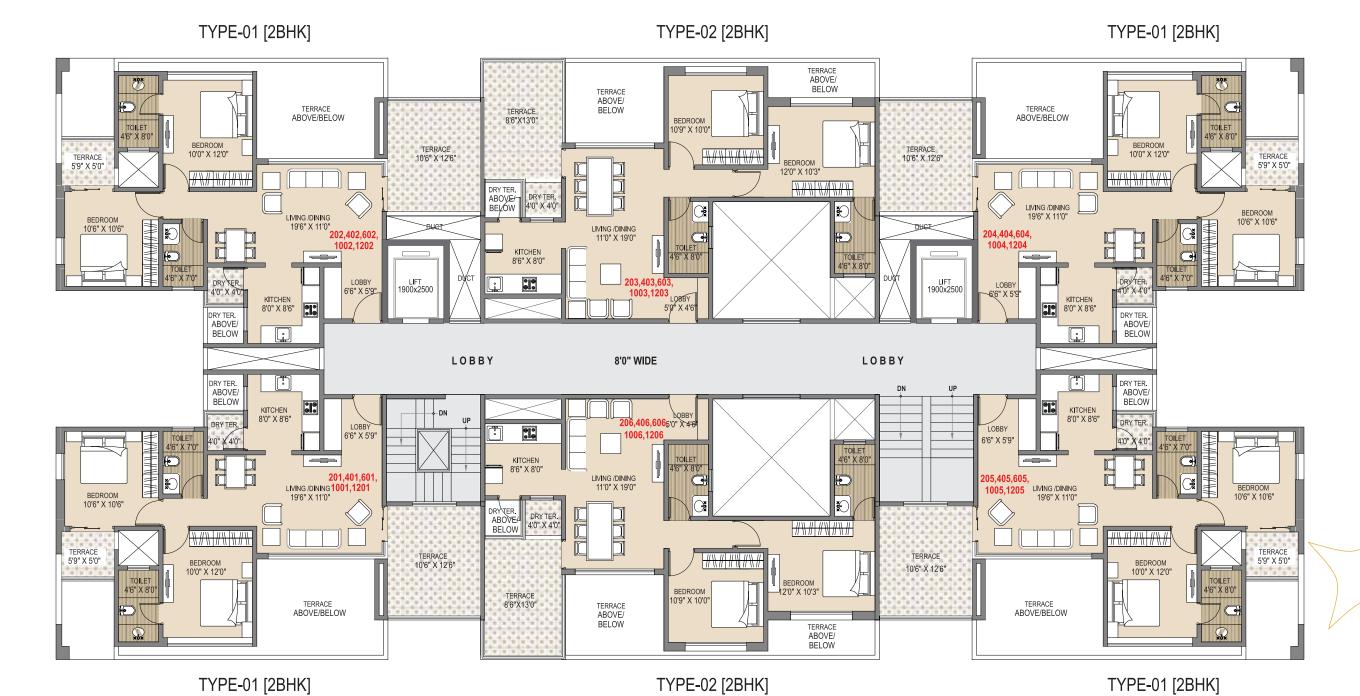

BIII Odd Floors - 1, 3, 5, 7, 9, 11

BULDING Even Floors - 2, 4, 6, 10, 12

|   | FLAT NO.                                                                                                                         | TYPE             | FLAT CARPET<br>AREA (SQ.FT.) |     | TOTAL CARPET<br>AREA (SQ.FT.) | TOTAL SALEABLE<br>AREA (SQ.FT.) |
|---|----------------------------------------------------------------------------------------------------------------------------------|------------------|------------------------------|-----|-------------------------------|---------------------------------|
| 1 | 101, 301, 501, 701, 901, 1101<br>102, 302, 502, 702, 902, 1102<br>104, 304, 504, 704, 904, 1104<br>105, 305, 505, 705, 905, 1105 | TYPE 01<br>2 BHK | 634                          | 169 | 803                           | 934                             |

820

162

961

103, 303, 503, 703, 903, 1103 TYPE 02

106, 306, 506, 706, 906, 1106

| FLAT NO.                                                                                                         | TYPE             | FLAT CARPET<br>AREA (SQ.FT.) | TERRACE CARPET<br>AREA (SQ.FT.)<br>B | TOTAL CARPET<br>AREA (SQ.FT.) | TOTAL SALEABLE<br>AREA (SQ.FT.) |
|------------------------------------------------------------------------------------------------------------------|------------------|------------------------------|--------------------------------------|-------------------------------|---------------------------------|
| 201, 401, 601, 1001, 1201<br>202, 402, 602, 1002, 1202<br>204, 404, 604, 1004, 1204<br>205, 405, 605, 1005, 1205 | TYPE 01<br>2 BHK | 636                          | 172                                  | 808                           | 939                             |
| 203, 403, 603, 1003, 1203<br>206, 406, 606, 1006, 1206                                                           | TYPE 02<br>2 BHK | 647                          | 126                                  | 773                           | 923                             |