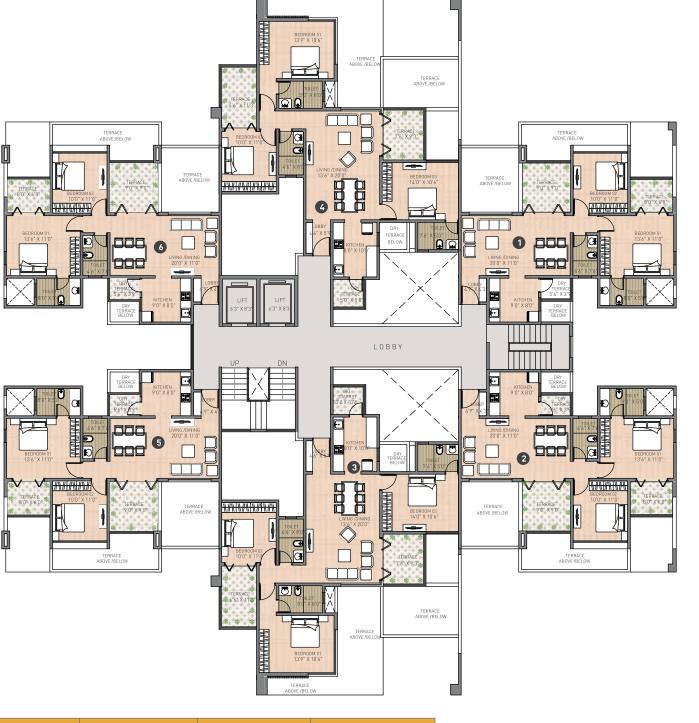

BIII Odd Floors - 1, 3, 5, 7, 9, 11

BULDING Even Floors - 2, 4, 6, 10, 12

|   | FLAT NO.                                                                                                                         | TYPE             | FLAT CARPET<br>AREA (SQ.FT.) |     | TOTAL CARPET<br>AREA (SQ.FT.) | TOTAL SALEABLE<br>AREA (SQ.FT.) |
|---|----------------------------------------------------------------------------------------------------------------------------------|------------------|------------------------------|-----|-------------------------------|---------------------------------|
| 1 | 101, 301, 501, 701, 901, 1101<br>102, 302, 502, 702, 902, 1102<br>104, 304, 504, 704, 904, 1104<br>105, 305, 505, 705, 905, 1105 | TYPE 01<br>2 BHK | 634                          | 169 | 803                           | 934                             |

820

162

961

103, 303, 503, 703, 903, 1103 TYPE 02

106, 306, 506, 706, 906, 1106

| FLAT NO.                                                                                                         | TYPE             | FLAT CARPET<br>AREA (SQ.FT.) | TERRACE CARPET<br>AREA (SQ.FT.)<br>B | TOTAL CARPET<br>AREA (SQ.FT.) | TOTAL SALEABLE<br>AREA (SQ.FT.) |
|------------------------------------------------------------------------------------------------------------------|------------------|------------------------------|--------------------------------------|-------------------------------|---------------------------------|
| 201, 401, 601, 1001, 1201<br>202, 402, 602, 1002, 1202<br>204, 404, 604, 1004, 1204<br>205, 405, 605, 1005, 1205 | TYPE 01<br>2 BHK | 636                          | 172                                  | 808                           | 939                             |
| 203, 403, 603, 1003, 1203<br>206, 406, 606, 1006, 1206                                                           | TYPE 02<br>2 BHK | 647                          | 126                                  | 773                           | 923                             |