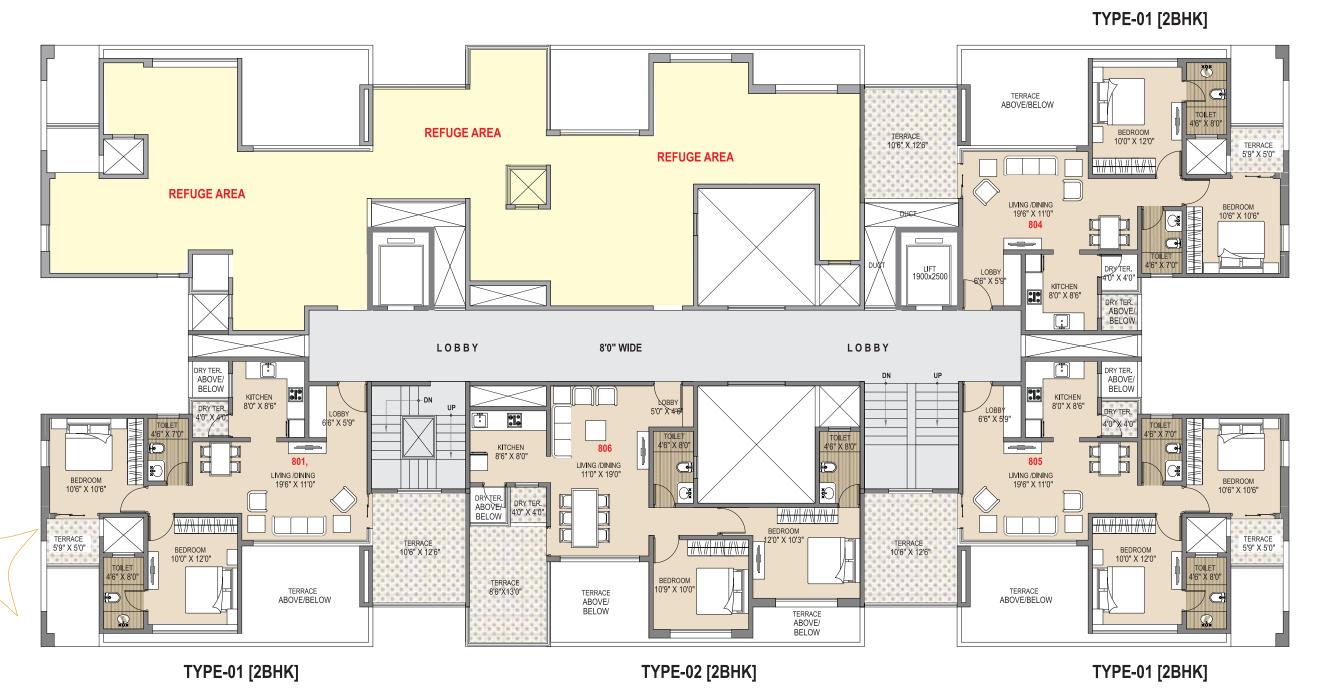

### BUILDING D 8th Floor

| FLAT NO.      | TYPE             | FLAT CARPET<br>AREA (SQ.FT.) | TERRACE CARPET<br>AREA (SQ.FT.) | TOTAL CARPET<br>AREA (SQ.FT.) | TOTAL SALEABLE<br>AREA (SQ.FT.) |
|---------------|------------------|------------------------------|---------------------------------|-------------------------------|---------------------------------|
| 801, 804, 805 | TYPE 01<br>2 BHK | 636                          | 172                             | 808                           | 939                             |
| 806           | TYPE 02<br>2 BHK | 647                          | 126                             | 773                           | 923                             |