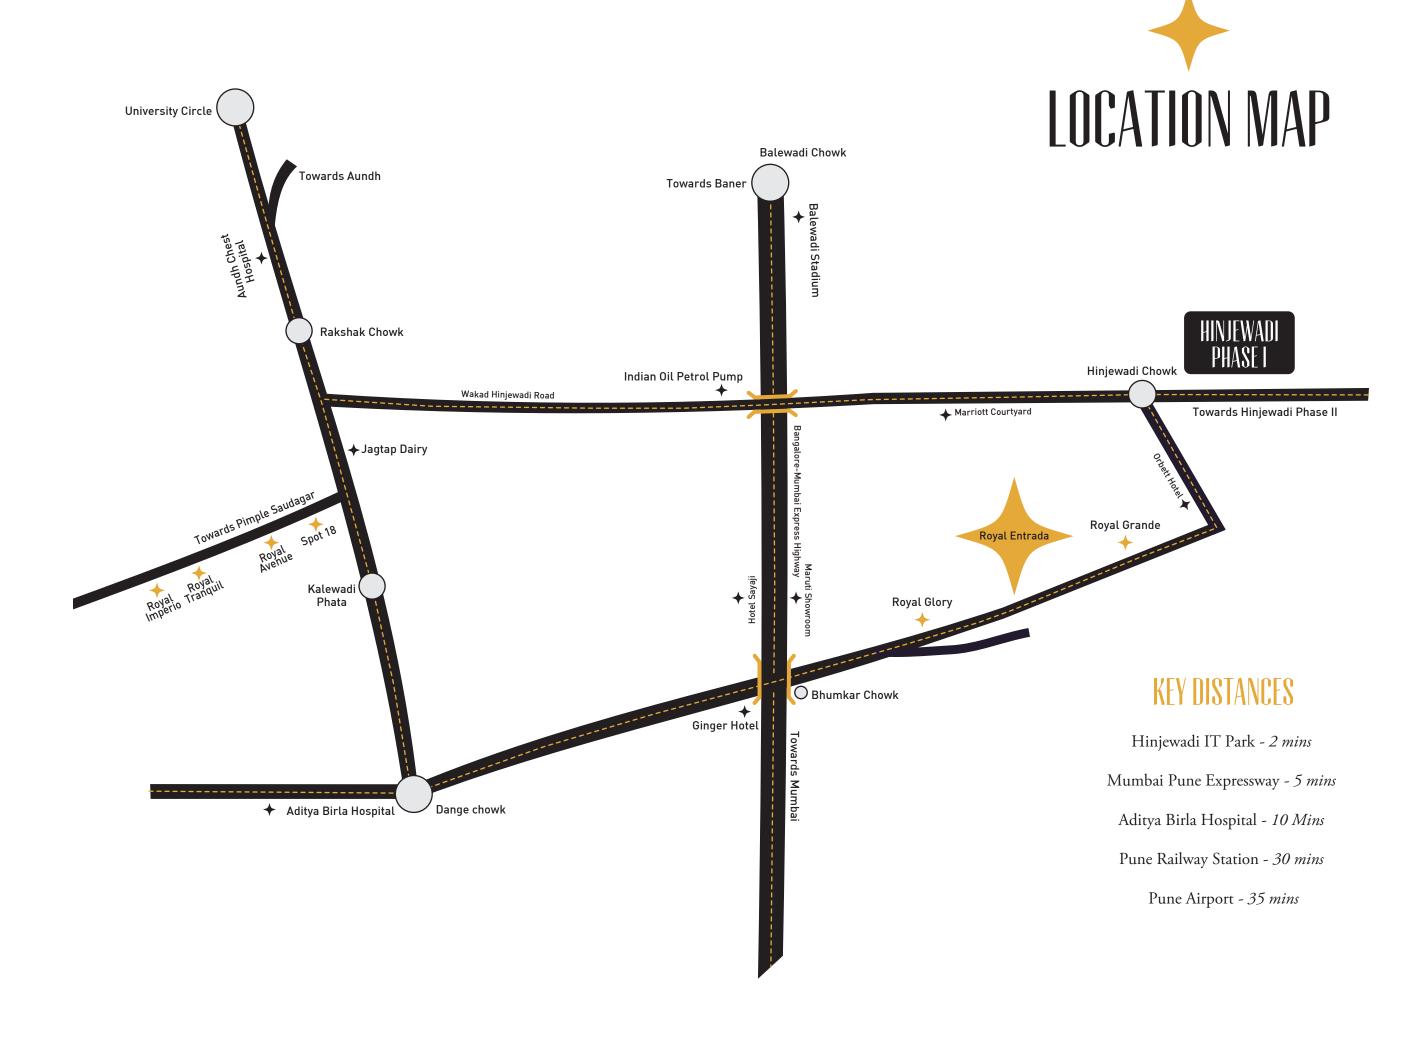

MEMBER

CREDAT PUNE METRO

Site Address: Sr. No. 139, Opposite Ginger Hotel, New Mumbai Pune Highway, Bhumkar Chowk, Wakad, Pune - 411 057

Email: entrada@5starconstructions.com

www. royalentrada.com

Corporate Office: 309 & 310, Rainbow Plaza, Near Shivar Garden, Rahtani Road, Pune - 411 017.