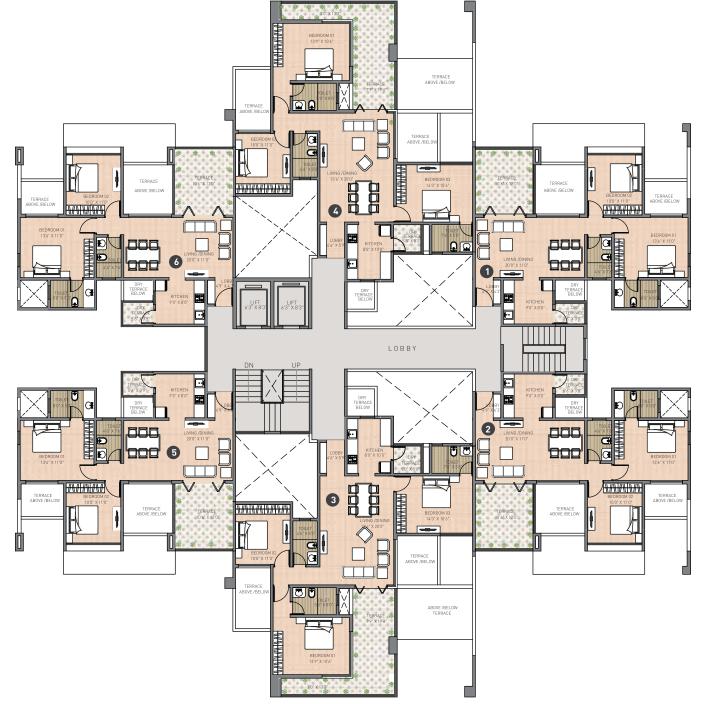

## BUILDING A&B Floors - 1, 4, 7, 10

| FLAT NO.                                                                                 | TYPE  | FLAT CARPET<br>AREA (SQ.FT.) | TERRACE CARPET<br>AREA (SQ.FT.) | TOTAL CARPET<br>AREA (SQ.FT.) | TOTAL SALEABLE<br>AREA (SQ.FT.) |
|------------------------------------------------------------------------------------------|-------|------------------------------|---------------------------------|-------------------------------|---------------------------------|
| 103, 104, 403, 404<br>703, 704, 1003, 1004                                               | 3 BHK | 1029                         | 205                             | 1234                          | 1470                            |
| 101, 102, 105, 106<br>401, 402, 405, 406<br>701, 702, 705, 706<br>1001, 1002, 1005, 1006 | 2 BHK | 760                          | 119                             | 879                           | 1065                            |

### BUILDING A & B Floors - 2, 5, 8, 11

| FLAT NO.                                                                       | TYPE  | FLAT CARPET<br>AREA (SQ.FT.) | TERRACE CARPET<br>AREA (SQ.FT.)<br>B | TOTAL CARPET<br>AREA (SQ.FT.) | TOTAL SALEABLE<br>AREA (SQ.FT.) |
|--------------------------------------------------------------------------------|-------|------------------------------|--------------------------------------|-------------------------------|---------------------------------|
| 203, 204, 503, 504, 803, 804                                                   | 3 BHK | 959                          | 166                                  | 1125                          | 1354                            |
| 201, 202, 205, 206<br>501, 502, 505, 506<br>801, 802<br>1101, 1102, 1105, 1106 | 2 BHK | 679                          | 150                                  | 829                           | 980                             |

# BUILDING A&B Floors - 12

| FLAT NO.                                                       | TYPE  | FLAT CARPET<br>AREA (SQ.FT.) | TERRACE CARPET<br>AREA (SQ.FT.)<br>B | TOTAL CARPET<br>AREA (SQ.FT.) | TOTAL SALEABLE<br>AREA (SQ.FT.) |
|----------------------------------------------------------------|-------|------------------------------|--------------------------------------|-------------------------------|---------------------------------|
| 303, 304, 603, 604, 903, 904                                   | 3 BHK | 956                          | 212                                  | 1168                          | 1380                            |
| 301, 302, 305, 306<br>601, 602, 605, 606<br>901, 902, 905, 906 | 2 BHK | 675                          | 146                                  | 821                           | 972                             |

| FLAT NO.               | TYPE  | FLAT CARPET<br>AREA (SQ.FT.) | TERRACE CARPET<br>AREA (SQ.FT.)<br>B | TOTAL CARPET<br>AREA (SQ.FT.) | TOTAL SALEABLE<br>AREA (SQ.FT.) |
|------------------------|-------|------------------------------|--------------------------------------|-------------------------------|---------------------------------|
| 1201, 1202, 1205, 1206 | 2 BHK | 675                          | 146                                  | 821                           | 972                             |