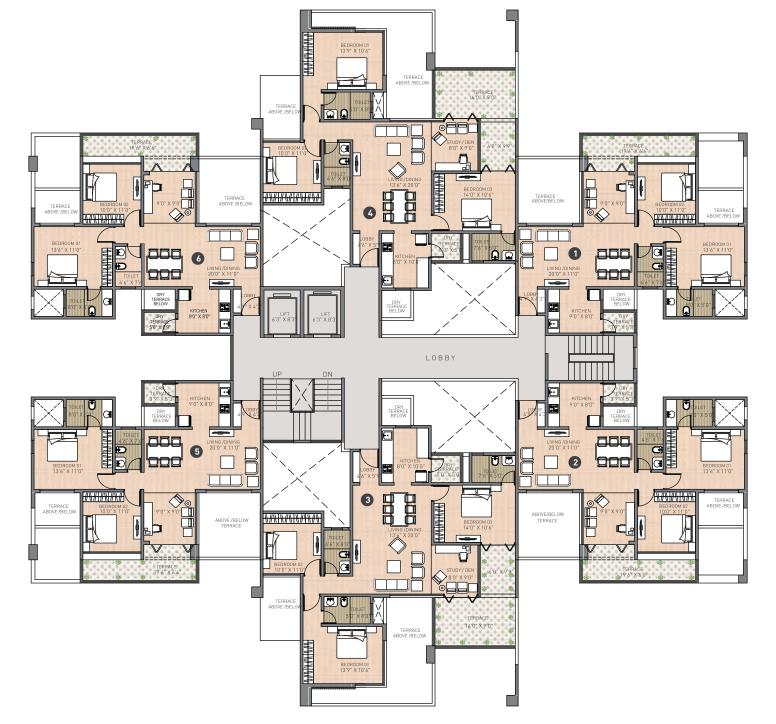

## BUILDING A&B Floors - 1, 4, 7, 10

| FLAT NO.                                                                                 | TYPE  | FLAT CARPET<br>AREA (SQ.FT.) | TERRACE CARPET<br>AREA (SQ.FT.) | TOTAL CARPET<br>AREA (SQ.FT.) | TOTAL SALEABLE<br>AREA (SQ.FT.) |
|------------------------------------------------------------------------------------------|-------|------------------------------|---------------------------------|-------------------------------|---------------------------------|
| 103, 104, 403, 404<br>703, 704, 1003, 1004                                               | 3 BHK | 1029                         | 205                             | 1234                          | 1470                            |
| 101, 102, 105, 106<br>401, 402, 405, 406<br>701, 702, 705, 706<br>1001, 1002, 1005, 1006 | 2 BHK | 760                          | 119                             | 879                           | 1065                            |

### BUILDING A & B Floors - 2, 5, 8, 11

| FLAT NO.                                                                       | TYPE  | FLAT CARPET<br>AREA (SQ.FT.) | TERRACE CARPET<br>AREA (SQ.FT.)<br>B | TOTAL CARPET<br>AREA (SQ.FT.) | TOTAL SALEABLE<br>AREA (SQ.FT.) |
|--------------------------------------------------------------------------------|-------|------------------------------|--------------------------------------|-------------------------------|---------------------------------|
| 203, 204, 503, 504, 803, 804                                                   | 3 BHK | 959                          | 166                                  | 1125                          | 1354                            |
| 201, 202, 205, 206<br>501, 502, 505, 506<br>801, 802<br>1101, 1102, 1105, 1106 | 2 BHK | 679                          | 150                                  | 829                           | 980                             |