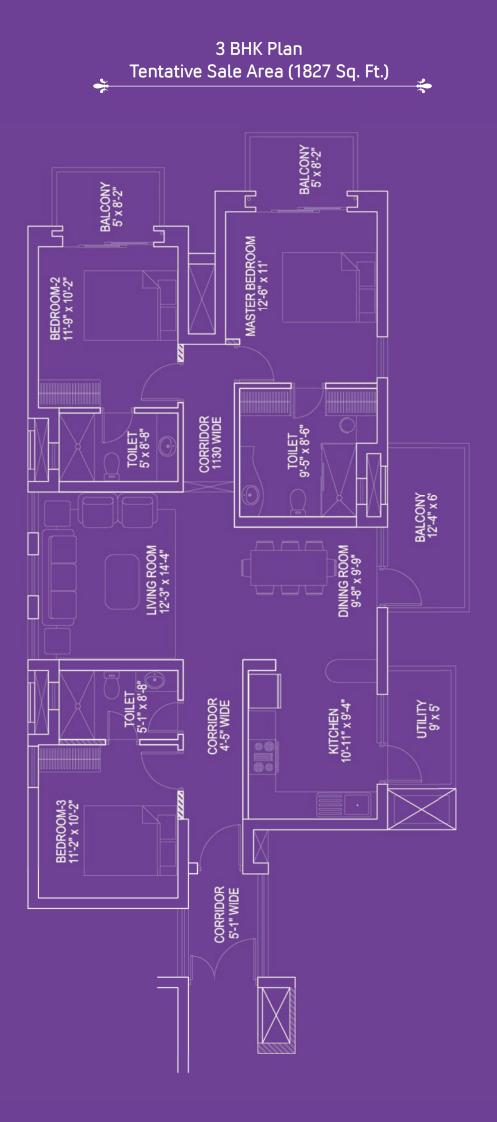

# **APARTMENT AMENITIES\***

- Airy 3 / 4 side open units
- Exclusive terrace gardens
- Master bedroom with steam room & jacuzzi
- Provision for VRV air conditioning
- Pre-fitted plush modular kitchen