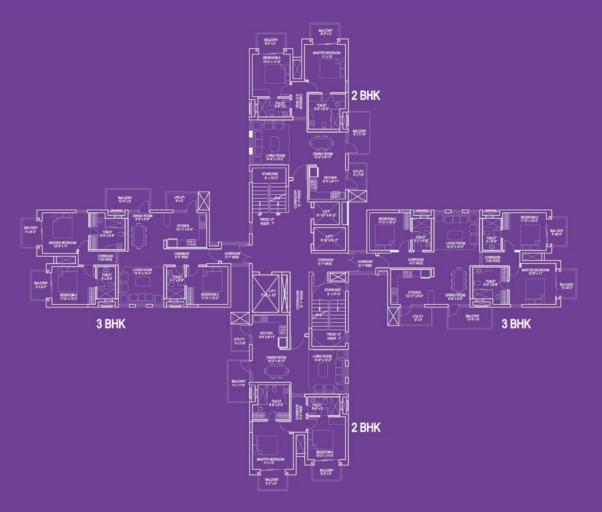

# **APARTMENT AMENITIES\***

- Airy 3 / 4 side open units
- Exclusive terrace gardens
- Master bedroom with steam room & jacuzzi
- Provision for VRV air conditioning
- Pre-fitted plush modular kitchen