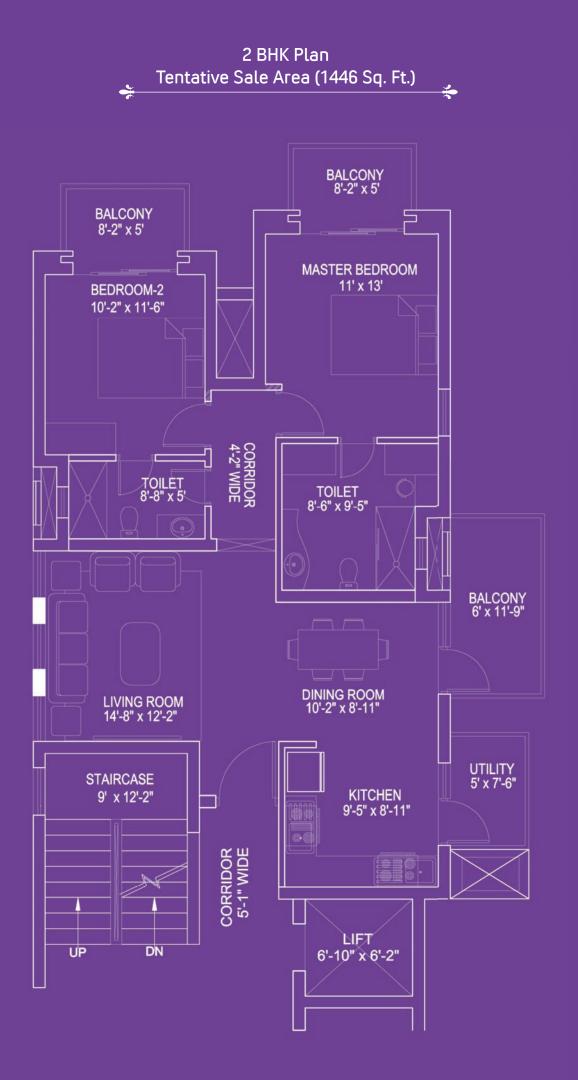

# **APARTMENT AMENITIES\***

- Airy 3 / 4 side open units
- Exclusive terrace gardens
- Master bedroom with steam room & jacuzzi
- Provision for VRV air conditioning
- Pre-fitted plush modular kitchen