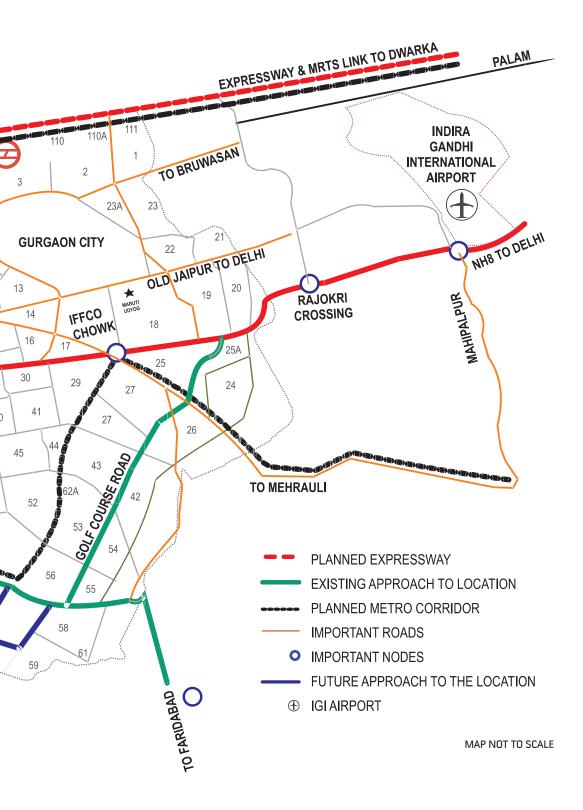

¥

Site Office: Sector-68, Sohna Road, Gurgaon. Head Office: B-24, Sector-3, Noida-201301, Ph: +91-120-4037000, Fax: +91-120-4037029. E-mail: ladmarksales@eragroup.in, Website: www.skyville.co.in, www.eragroup.co.in.