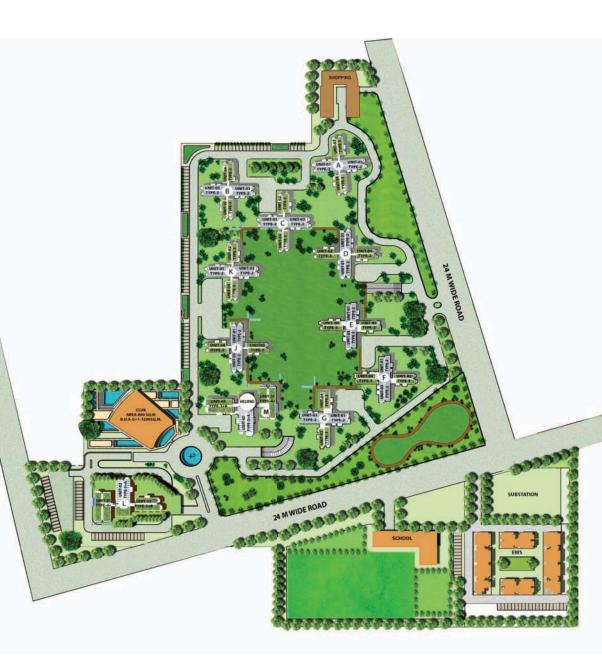

# **CLUB FACILITIES**

1

- State-of-the-art gym & spa
- Peaceful lounge areas for reading & relaxation
- Swimming pool

-

- Kids' fun zone with multimedia games and dance studio
- Sports facilities like badminton, tennis, squash, snooker and table tennis
- Coffee shop / multi-cuisine restaurant, bar, conference & party room