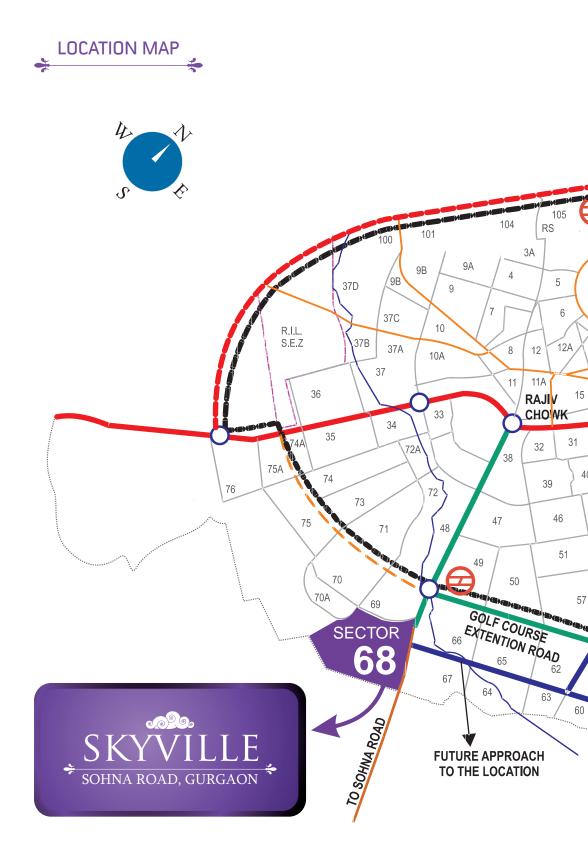

¥

Site Office: Sector-68, Sohna Road, Gurgaon. Head Office: B-24, Sector-3, Noida-201301, Ph: +91-120-4037000, Fax: +91-120-4037029. E-mail: ladmarksales@eragroup.in, Website: www.skyville.co.in, www.eragroup.co.in.