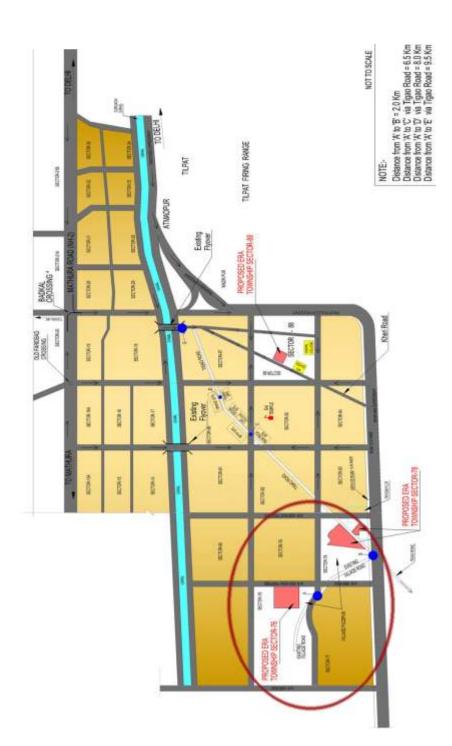

# Strategically located

on Delhi-Mathura National Highway 2 at a prime spot in Faridabad

On the Tigaon road in a region bordered by three major cities & districts of north India, with Delhi on its north, Noida (U.P.) on its east, and Ghaziabad (U.P.) on its east, Palwal on its south & Gurgaon on its west.

# PLAN OF ERA'S TOWNSHIP