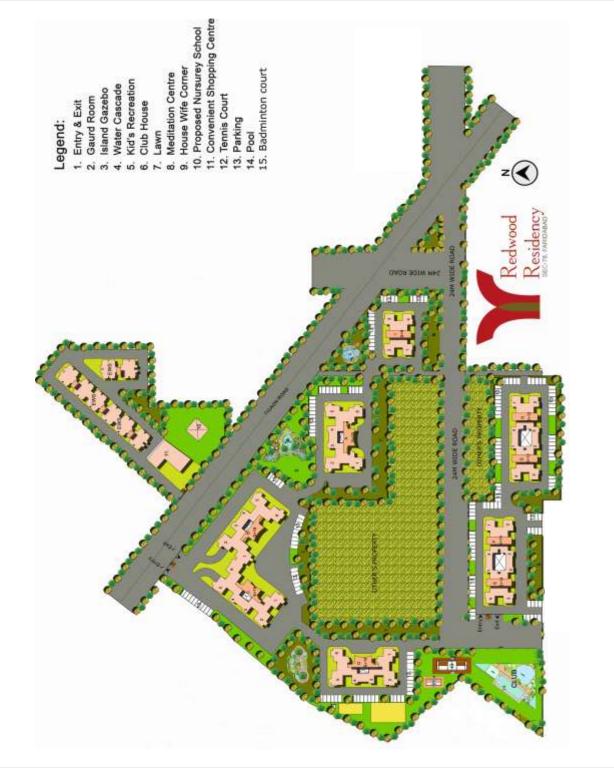

# Your ideal choice for quality living...

- Close to the newly operational Badarpur Flyover and soon to be built Metro line
- Convenient shopping centre within the campus
- Spacious club house with swimming pools, badminton court, multipurpose hall and party lawn for social gathering, gaming areas, & sky lanes
- Yoga meditation centre & health club
- Nursery school & day care centre and play area for children
- Gazebos & jogging tracks
- Fully underground power, cable TV, data and telephone cable network
- 24-hour manned security station
- 24-hour power back-up
- 24-hour water supply
- Secured gated community

# SITE LAYOUT PAN