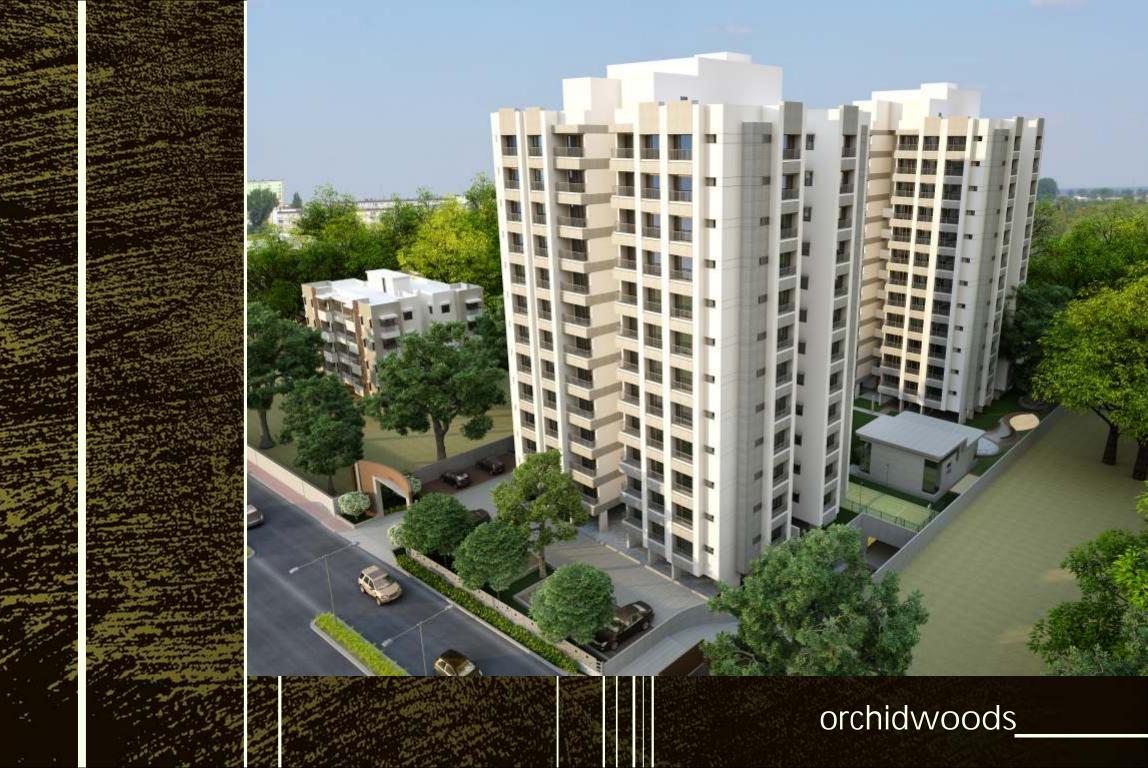

\*

State.

th

-

-----













cluster plan





## SITE PLAN



floor plan





### amenities

- All internal roads R.C.C. / Pattern designed Stone Paving.
- Ample parking on ground level as well in basement.
- Power back up for common amenities.
- Security with intercom facility.
- Party lawn / Common Plot area of more than 15000 sq.ft. (Apporx.)
- Exquisite Landscaped garden with water body and pleasant sit outs.
- Children Play area, Skating rink, Indoor games.
- Well equipped Gym, Multi purpose court and Home theater.

### standard specifications

- FLOORING :
  Living / Dining : Vitrified tiles
- Bedrooms : Wooden Flooring in M.Bedroom Vitrified tiles in all other Bedrooms
- Kitchen : Vitrified flooring, Granite platform with S.S. Sink, D. P. Kota stone in store room, Kota stone floor in wash area.
- Glass Van