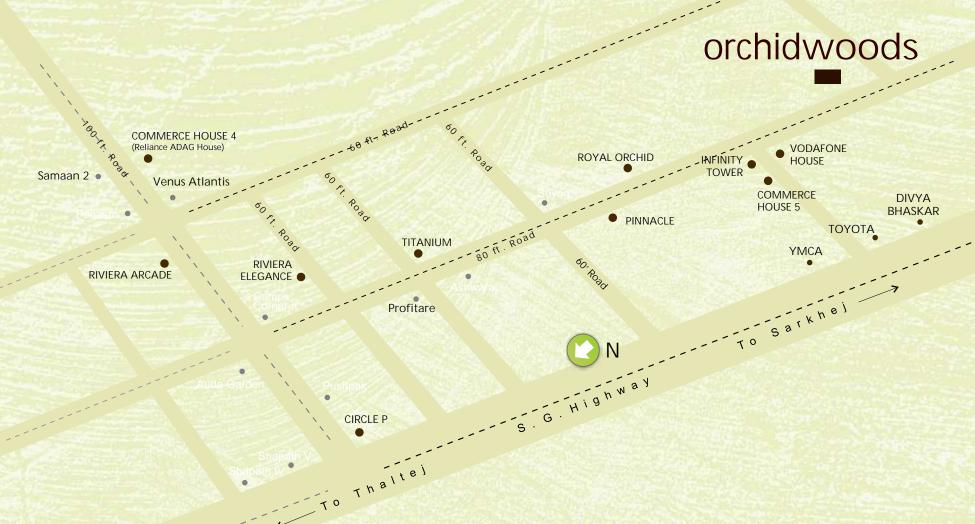

d pleasant sit outs.
- Children Play area, Skating rink, Indoor games.
- Well equipped Gym, Multi purpose court and Home theater.

### standard specifications

- FLOORING :
  Living / Dining : Vitrified tiles
- Bedrooms : Wooden Flooring in M.Bedroom Vitrified tiles in all other Bedrooms
- Kitchen : Vitrified flooring, Granite platform with S.S. Sink, D. P. Kota stone in store room, Kota stone floor in wash area.
- Glass Vanity in Dining Area.

### 2. DOORS/WINDOWS :

- Fully Glazed aluminum window.
- 3. TOILETS :
- Glazed / Ceramic Tiles upto Lintel Level
- Counter Basin in Master Bed.
- EWC Couple Closet.
- CP Brass fittings Jaguar / equivalent.
- Shower Panel in Master toilet.

### 4. ELECTRIFICATION :

- 3 Phase Concealed Copper Wiring with Modular Switches.
- MCB Distribution Panel.



#### Note :

The developer reserve the rights to change or revise or make any modifications, additions, omissions or alterations in the scheme as a whole or any part there of or any details therein at their sole discretion without any prior notice. Such changes would be binding to all the members.

All the architectural and interior views in brochure are computer graphic simulated interpretation of the actual property. All the dimensions given are approximate & unfinished. This brochure is just for an easy presentation of the project and should not be treated as a legal document.



Goyal & Co. Galaxy of good things...

COMMERCE HOUSE, JUDGES BUNGALOWS CROSS ROAD, AHMEDABAD - 54 CONTACT : 26841527/28 ARCHITECT VIKRAM PANDYA

STRUCTURAL ENGINEER HEMAL PARIKH