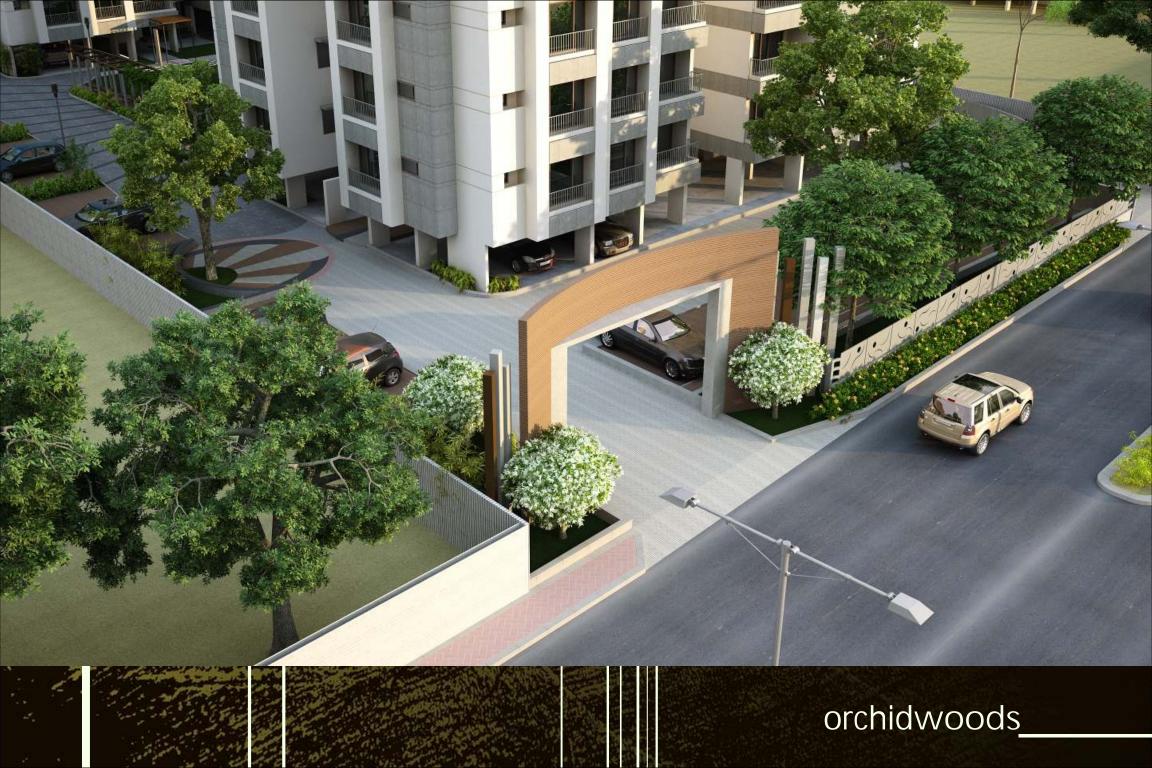

### amenities

- All internal roads R.C.C. / Pattern designed Stone Paving.
- Ample parking on ground level as well in basement.
- Power back up for common amenities.
- Security with intercom facility.
- Party lawn / Common Plot area of more than 15000 sq.ft. (Apporx.)
- Exquisite Landscaped garden with water body and pleasant sit outs.
- Children Play area, Skating rink, Indoor games.
- Well equipped Gym, Multi purpose court and Home theater.