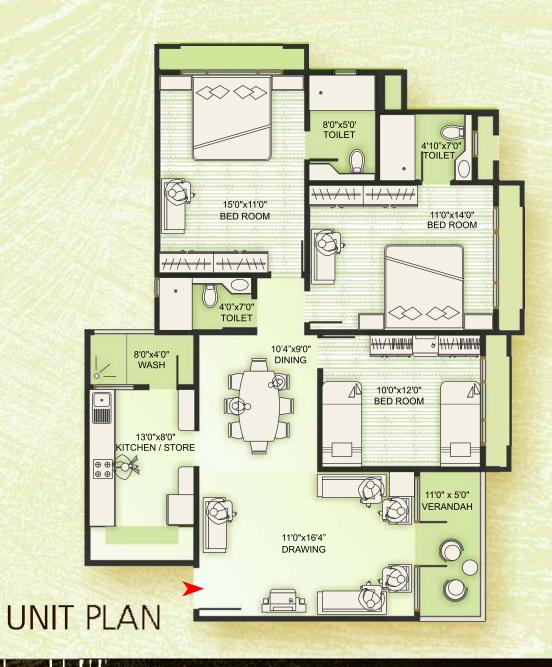

### standard specifications

- FLOORING :
  Living / Dining : Vitrified tiles
- Bedrooms : Wooden Flooring in M.Bedroom Vitrified tiles in all other Bedrooms
- Kitchen : Vitrified flooring, Granite platform with S.S. Sink, D. P. Kota stone in store room, Kota stone floor in wash area.
- Glass Vanity in Dining Area.

### 2. DOORS/WINDOWS :

- Fully Glazed aluminum window.
- 3. TOILETS :
- Glazed / Ceramic Tiles upto Lintel Level
- Counter Basin in Master Bed.
- EWC Couple Closet.
- CP Brass fittings Jaguar / equivalent.
- Shower Panel in Master toilet.

### 4. ELECTRIFICATION :

- 3 Phase Concealed Copper Wiring with Modular Switches.
- MCB Distribution Panel.