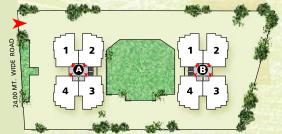

## SITE PLAN

floor plan

### amenities

- All internal roads R.C.C. / Pattern designed Stone Paving.
- Ample parking on ground level as well in basement.
- Power back up for common amenities.
- Security with intercom facility.
- Party lawn / Common Plot area of more than 15000 sq.ft. (Apporx.)
- Exquisite Landscaped garden with water body and pleasant sit outs.
- Children Play area, Skating rink, Indoor games.
- Well equipped Gym, Multi purpose court and Home theater.