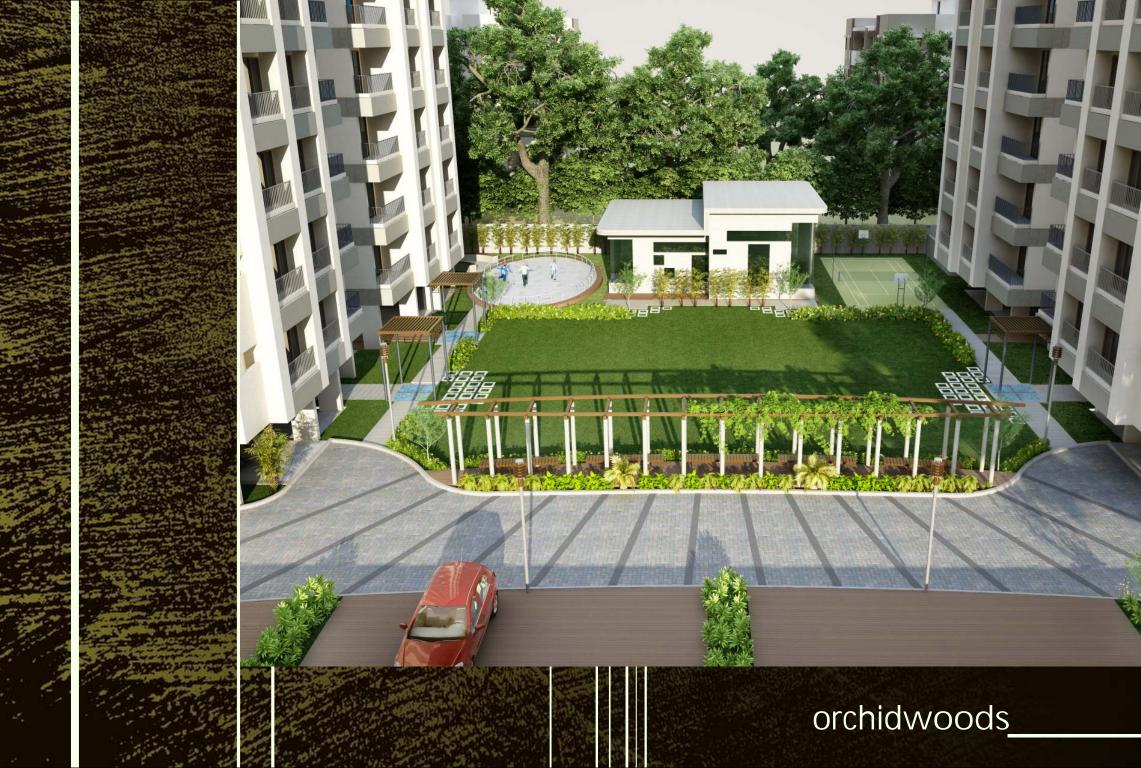

### amenities

- All internal roads R.C.C. / Pattern designed Stone Paving.
- Ample parking on ground level as well in basement.
- Power back up for common amenities.
- Security with intercom facility.
- Party lawn / Common Plot area of more than 15000 sq.ft. (Apporx.)
- Exquisite Landscaped garden with water body and pleasant sit outs.
- Children Play area, Skating rink, Indoor games.
- Well equipped Gym, Multi purpose court and Home theater.