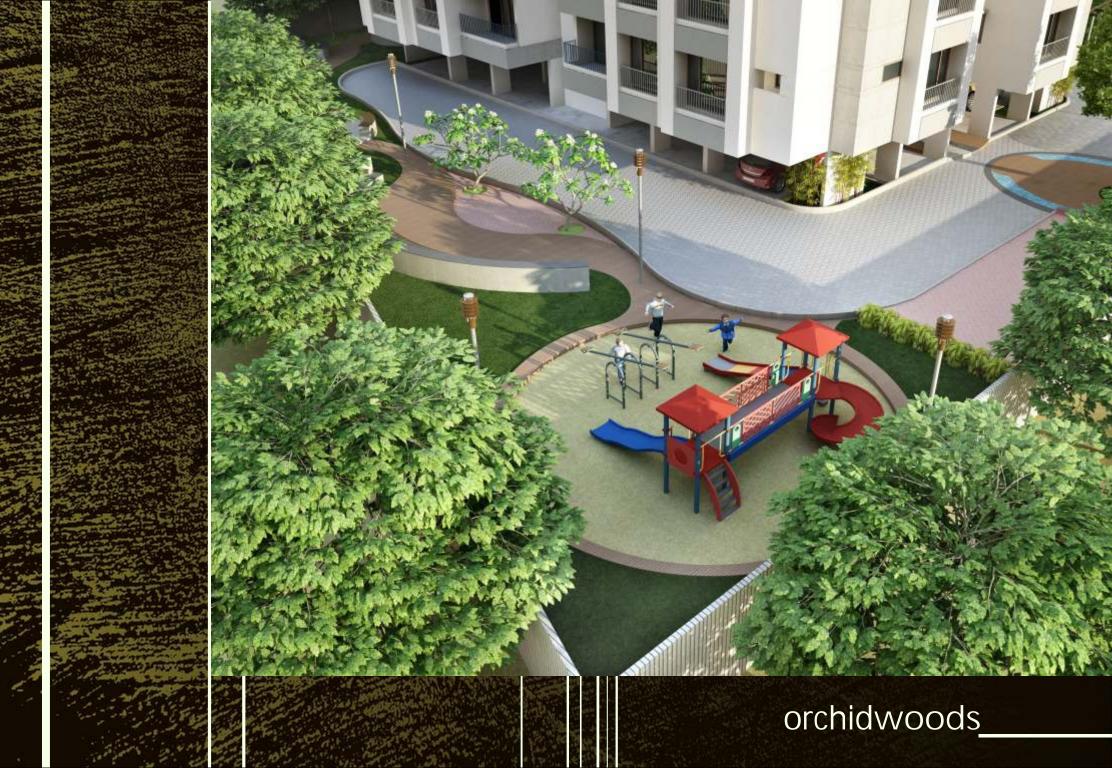

### amenities

- All internal roads R.C.C. / Pattern designed Stone Paving.
- Ample parking on ground level as well in basement.
- Power back up for common amenities.
- Security with intercom facility.
- Party lawn / Common Plot area of more than 15000 sq.ft. (Apporx.)
- Exquisite Landscaped garden with water body and pleasant sit outs.
- Children Play area, Skating rink, Indoor games.
- Well equipped Gym, Multi purpose court and Home theater.