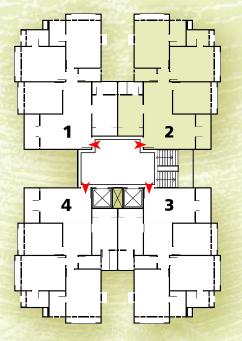

\*

State.

th

-

-----













cluster plan





## SITE PLAN



floor plan





### amenities

- All internal roads R.C.C. / Pattern designed Stone Paving.
- Ample parking on ground level as well in basement.
- Power back up for common amenities.
- Security with intercom facility.
- Party lawn / Common Plot area of more than 15000 sq.ft. (Apporx.)
- Exquisite Landscaped garden with water body and pleasant sit outs.
- Children Play area, Skating rink, Indoor games.
- Well equipped Gym, Multi purpose court and Home theater.

### standard specifications

- FLOORING :
  Living / Dining : Vitrified tiles
- Bedrooms : Wooden Flooring in M.Bedroom Vitrified tiles in all other Bedrooms
- Kitchen : Vitrified flooring, Granite platform with S.S. Sink, D. P. Kota stone in store room, Kota stone floor in wash area.
- Glass Vanity in Dining Area.

### 2. DOORS/WI