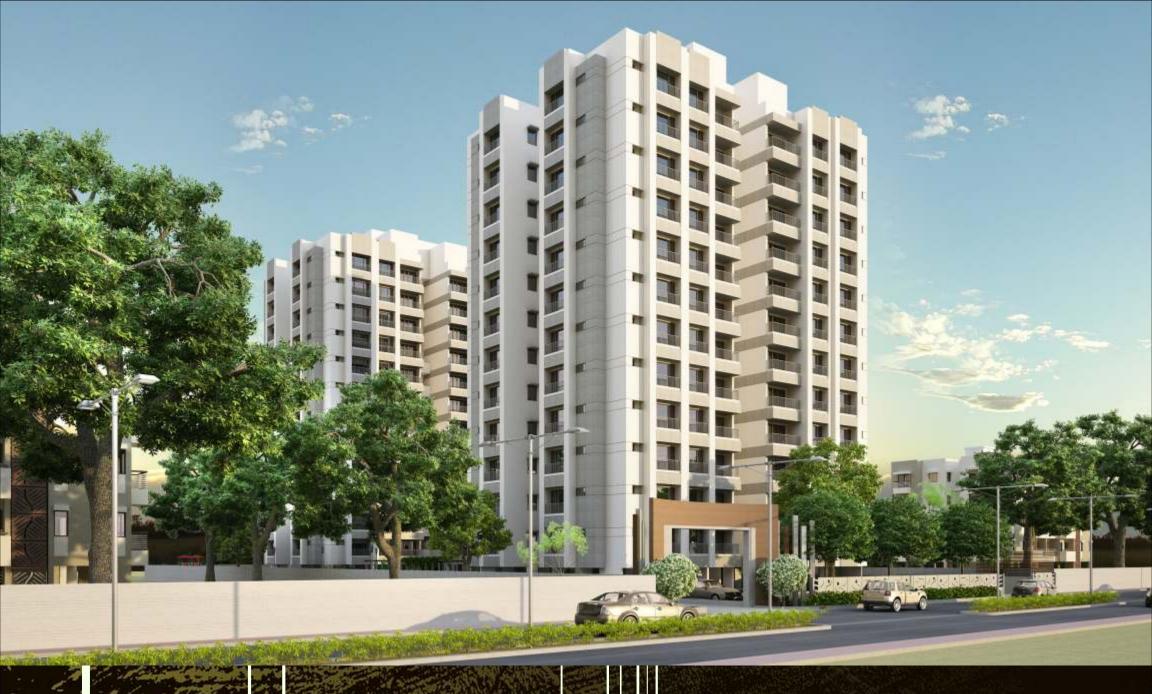

\*

State.

th

-

-----













cluster plan





## SITE PLAN



floor plan





### amenities

- All internal roads R.C.C. / Pattern designed Stone Paving.
- Ample parking on ground level as well in basement.
- Power back up for common amenities.
- Security with intercom facility.
- Party lawn / Common Plot area of more than 15000 sq.ft. (Apporx.)
- Exquisite Landscaped garden with water body and pleasant sit outs.
- Children Play area, Skating rink, Indoor games.
- Well equipped Gym, Multi purpose court and Home theater.

### standard specifications

- FLOORING :
  Living / Dining : Vitrified tiles
- Bedrooms : Wooden Flooring in M.Bedroom Vitrified tiles in all other Bedrooms
- Kitchen : Vitrified flooring, Granite platform with S.S. Sink, D. P. Kota stone in store room, Ko