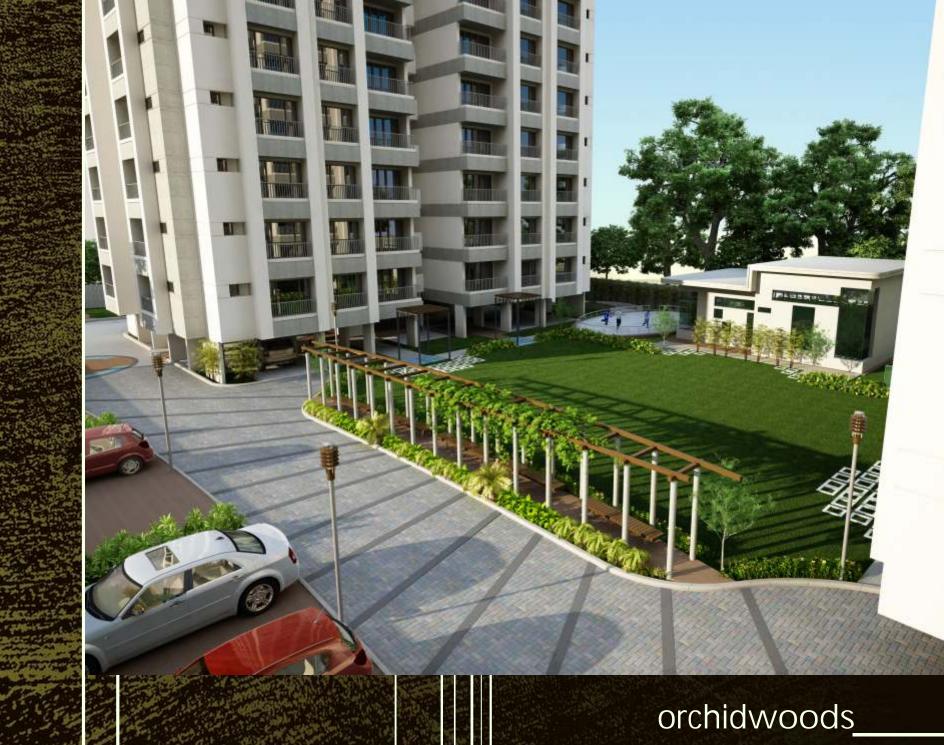

### amenities

- All internal roads R.C.C. / Pattern designed Stone Paving.
- Ample parking on ground level as well in basement.
- Power back up for common amenities.
- Security with intercom facility.
- Party lawn / Common Plot area of more than 15000 sq.ft. (Apporx.)
- Exquisite Landscaped garden with water body and pleasant sit outs.
- Children Play area, Skating rink, Indoor games.
- Well equipped Gym, Multi purpose court and Home theater.