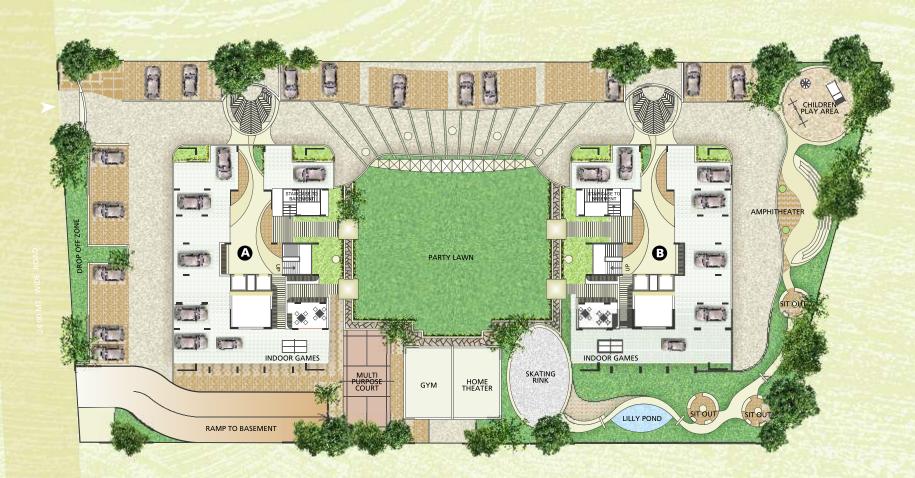

## SITE PLAN

floor plan

### amenities

- All internal roads R.C.C. / Pattern designed Stone Paving.
- Ample parking on ground level as well in basement.
- Power back up for common amenities.
- Security with intercom facility.
- Party lawn / Common Plot area of more than 15000 sq.ft. (Apporx.)
- Exquisite Landscaped garden with water body and pleasant sit outs.
- Children Play area, Skating rink, Indoor games.
- Well equipped Gym, Multi purpose court and Home theater.