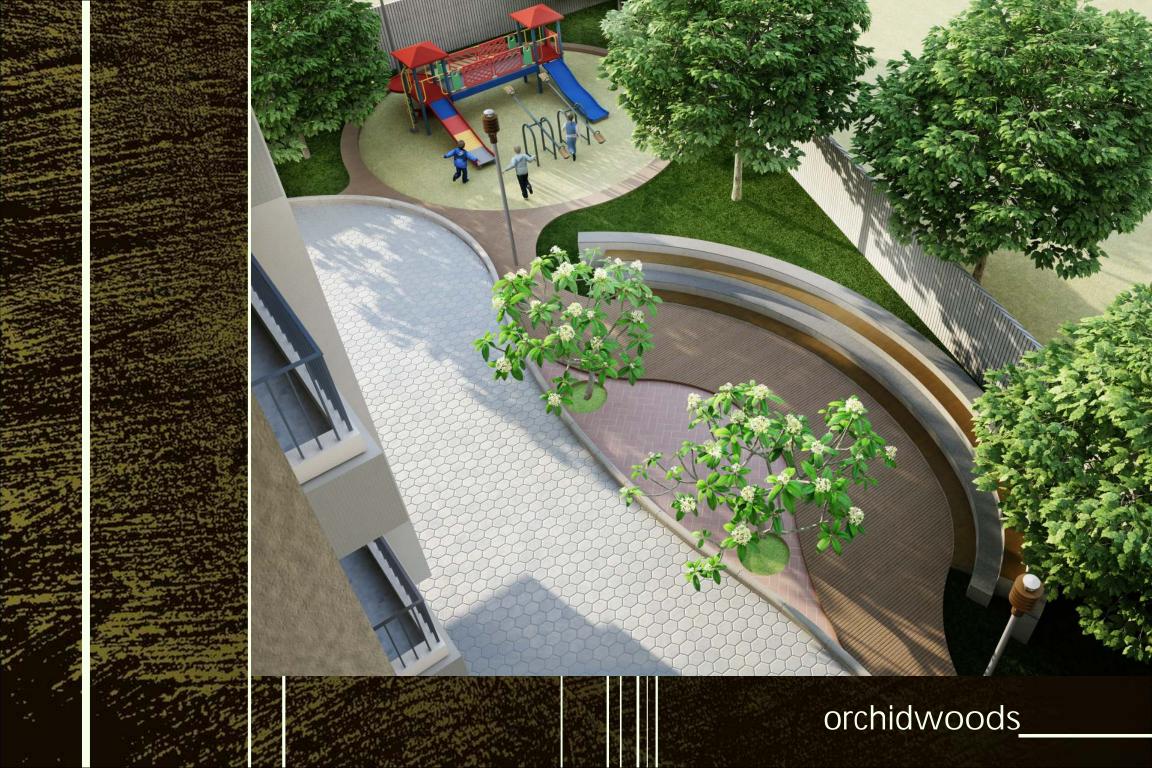

### amenities

- All internal roads R.C.C. / Pattern designed Stone Paving.
- Ample parking on ground level as well in basement.
- Power back up for common amenities.
- Security with intercom facility.
- Party lawn / Common Plot area of more than 15000 sq.ft. (Apporx.)
- Exquisite Landscaped garden with water body and pleasant sit outs.
- Children Play area, Skating rink, Indoor games.
- Well equipped Gym, Multi purpose court and Home theater.