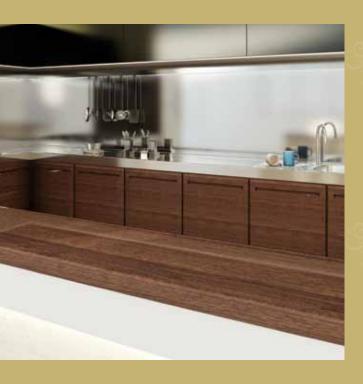

### Kitchen

- Designer Modular Kitchen with trolleys
- Jet black granite platform with S.S. sink

### Kitchen

- Premium designer modular kitchen with trolleys& cabinets with premium hardware
- Electrical Hob and chimney