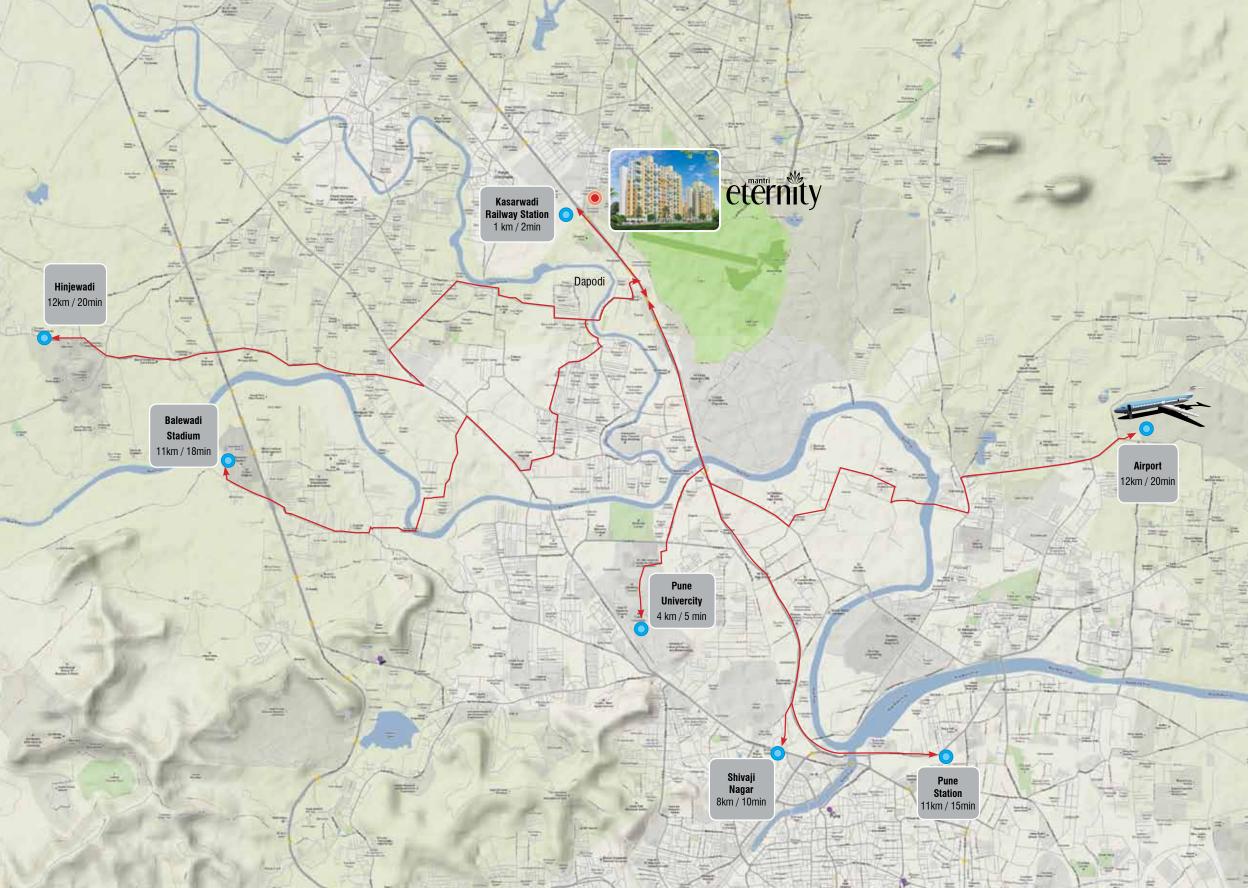

# Centrally located, you still have easy access to the city.

Need to fly out? Catch a train? Get to Mumbai? Or take the family shopping, **Mantri Eternity** is conveniently located from major landmarks making everyday living stress free.

| State Transport terminus    | 2 km  |
|-----------------------------|-------|
| Pune Railway Station        | 11 km |
| International Airport       | 12 km |
| Potdar international school | 3 km  |
| University of Pune          | 4 km  |
| Megamart                    | 1 km  |
| Multiplex (Big cinema)      | 5 km  |
| Multi- speciality Hospital  | 1 km  |
| Nationalised bank           | 1 km  |
| Post Office                 | 1 km  |
| Police Station              | 2 km  |
| Hinjewadi                   | 12 km |
|                             |       |