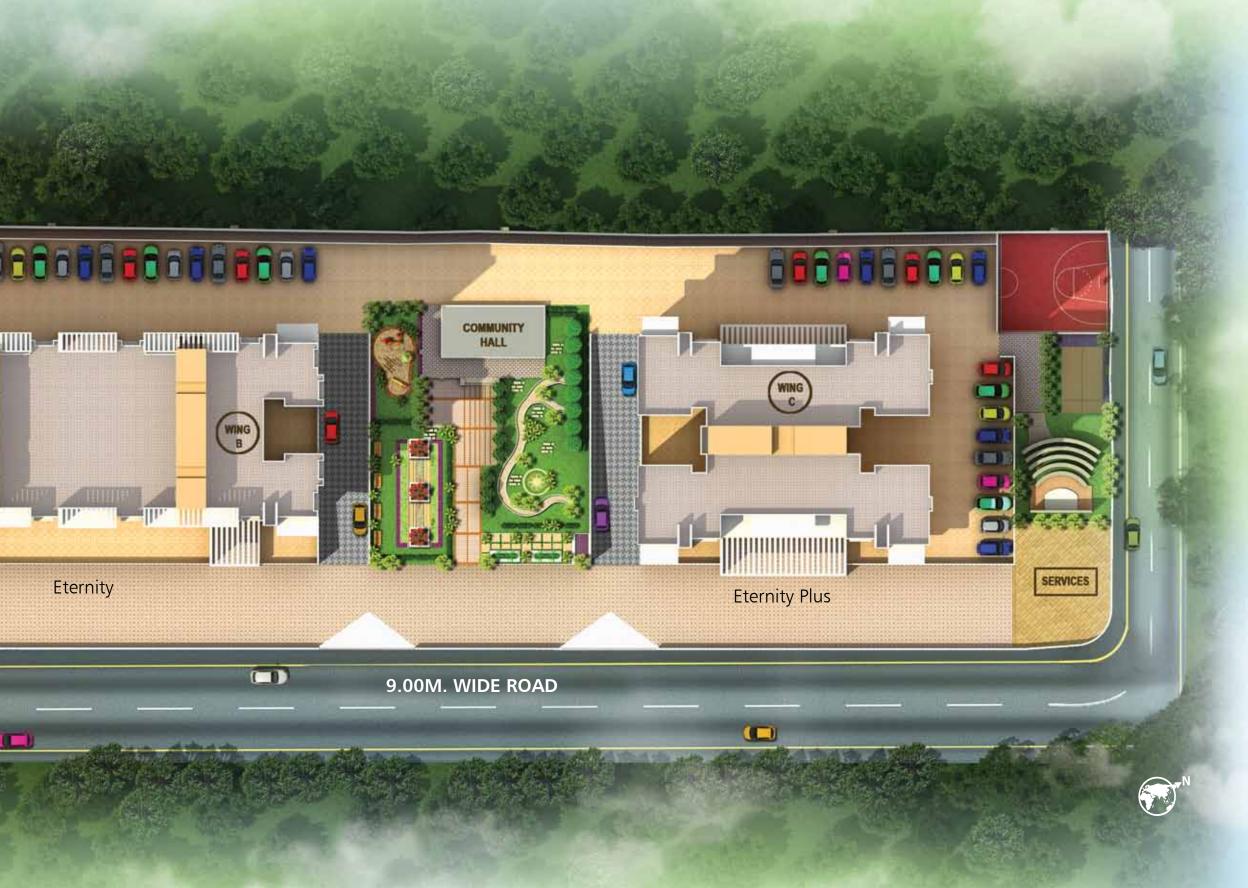

### Common Amenities

- 2 Fully automatic Elevators (Otis / Schindler / Kone)
- Solar water system
- Rain water harvesting
- Vermiculture pits
- Sewerage treatment plant
- D. G. backup for common area
- Community Hall
- Multi- utility area
- Landscape in common area
- Fire fighting system as per norms
- Common Toilets

## Additional Amenities for Eternity Plus

- DTH connection facility
- Water treatment plant
- Video door phone
- Intercom facility
- Garbage Chute
- Designated car wash area
- Driver Room
- Designated service areas for Vegetable Vendors & Laundry