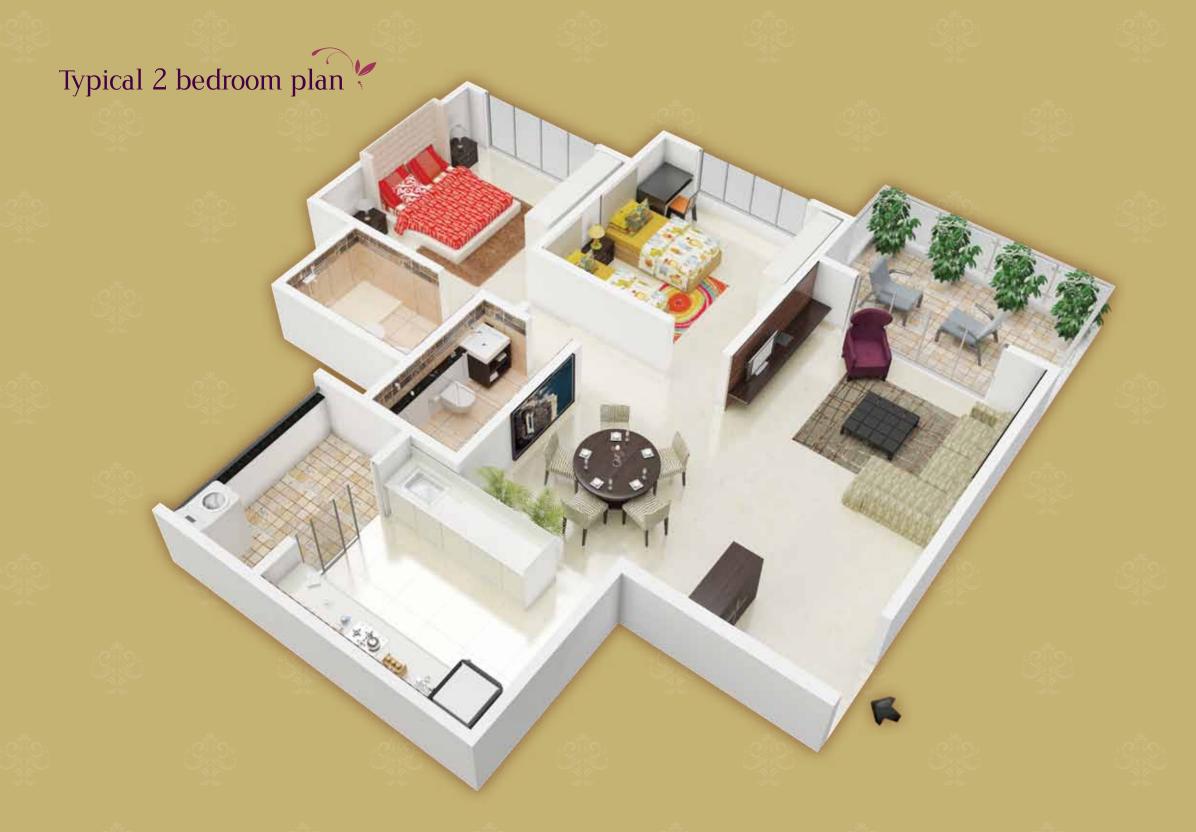

ooring, cool air-conditioning and a hot calming shower that makes your day stress free. Every day.



# Relish style. Everyday....

Nothing brings a family closer than the loving care of a mother.

Every Eternity home comes equipped with a smart modular kitchen that makes taking care of everyone's needs - a breeze.

Making sure everyone relishes style. Everyday...







# Live Life. Eternity Style....

Take a detour from ordinary lifestyles and step into a world that enhances your senses in every way.

Surrounded by nature and in the heart of the city, Eternity homes have the best of all worlds.

We are committed to providing top quality construction, transparency in dealings, adhering to all regulations and meeting your needs as best we can.

Making every Eternity home special.



















Your Eternity living room comes with a sense of spaciousness, ample sunlight and fresh breezes welcoming you to a wonderful world.







Step into the Eternity world and discover a world of affordable luxury and extraordinary living.











## Flooring

- Vitrified Tiles flooring in entire flat
- Terrace & utility area antiskid ceramic tiles

#### Bathrooms

- Flooring in antiskid ceramic tiles
- Wall tiles dado in Ceramic tiles
- Reputed make C.P. & Sanitary fittings

#### Doors

- Decorative entrance & internal door
- Reputed make hardware fixtures

### **Aluminium Windows**

 Powder coated aluminium sliding windows with mosquito mesh

### Electrification

- Concealed copper wiring
- Adequate electrical points
- Modular switches of reputed make
- TV & Telephone points in a