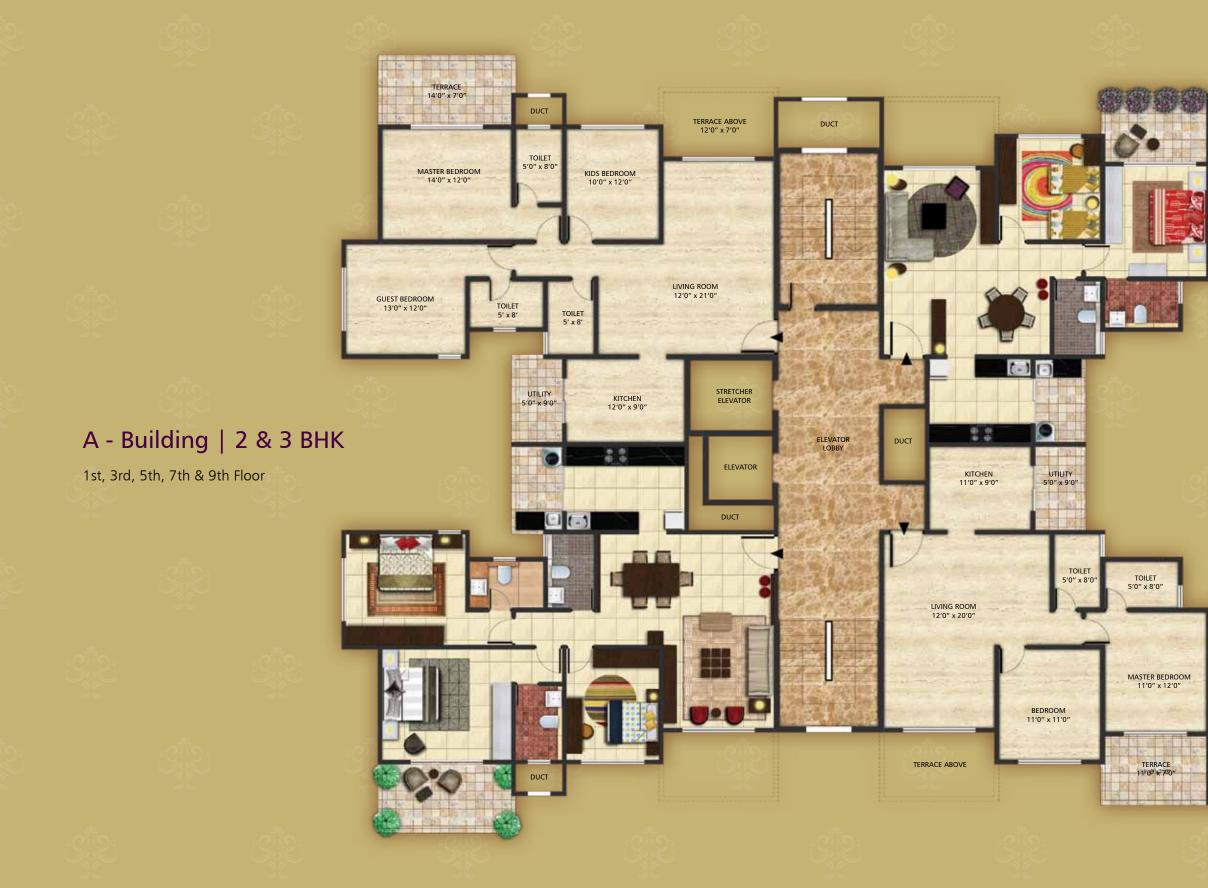

alian flooring, cool air-conditioning and a hot calming shower that makes your day stress free. Every day.



# Relish style. Everyday....

Nothing brings a family closer than the loving care of a mother.

Every Eternity home comes equipped with a smart modular kitchen that makes taking care of everyone's needs - a breeze.

Making sure everyone relishes style. Everyday...







# Live Life. Eternity Style....

Take a detour from ordinary lifestyles and step into a world that enhances your senses in every way.

Surrounded by nature and in the heart of the city, Eternity homes have the best of all worlds.

We are committed to providing top quality construction, transparency in dealings, adhering to all regulations and meeting your needs as best we can.

Making every Eternity home special.



















Your Eternity living room comes with a sense of spaciousness, ample sunlight and fresh breezes welcoming you to a wonderful world.







Step into the Eternity world and discover a world of affordable luxury and extraordinary living.











## Flooring

- Vitrified Tiles flooring in entire flat
- Terrace & utility area antiskid ceramic tiles

#### Bathrooms

- Flooring in antiskid ceramic tiles
- Wall tiles dado in Ceramic tiles
- Reputed make C.P. & Sanitary fittings

#### Doors

- Decorative entrance & internal door
- Reputed make hardware fixtures

### **Aluminium Windows**

 Powder coated aluminium sliding windows with mosquito mesh

### Electrification

- Concealed copper wiring
- Adequate electrical points
- Modular switches of reputed make
- TV & Telephone poi