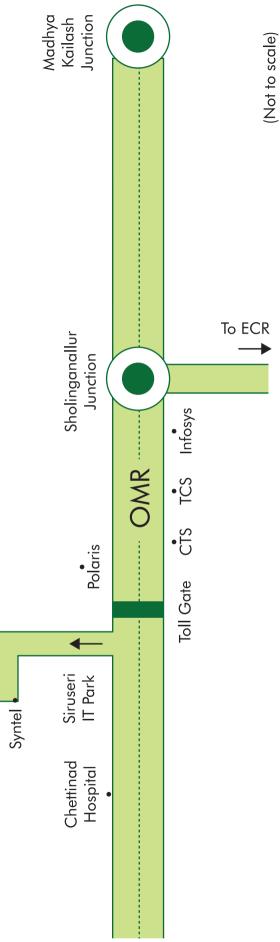

#### The property

Driving into Green 201, you will find yourself instantly transported to another world - one that is shaded by trees and infused with green. Imagine coming home to this at the end of a long day at work. Green 201's futuristic aesthetics, tree-studded landscape and open spaces, make it hard to believe that the bustling streets of OMR and Siruseri IT park are just a stone's throw away.

#### Location advantages

- PSBB School, Gateway International School
- Reputed colleges
- SIPCOT IT Park, TCS and other MNCs
- Chettinad Health City Hospital

7