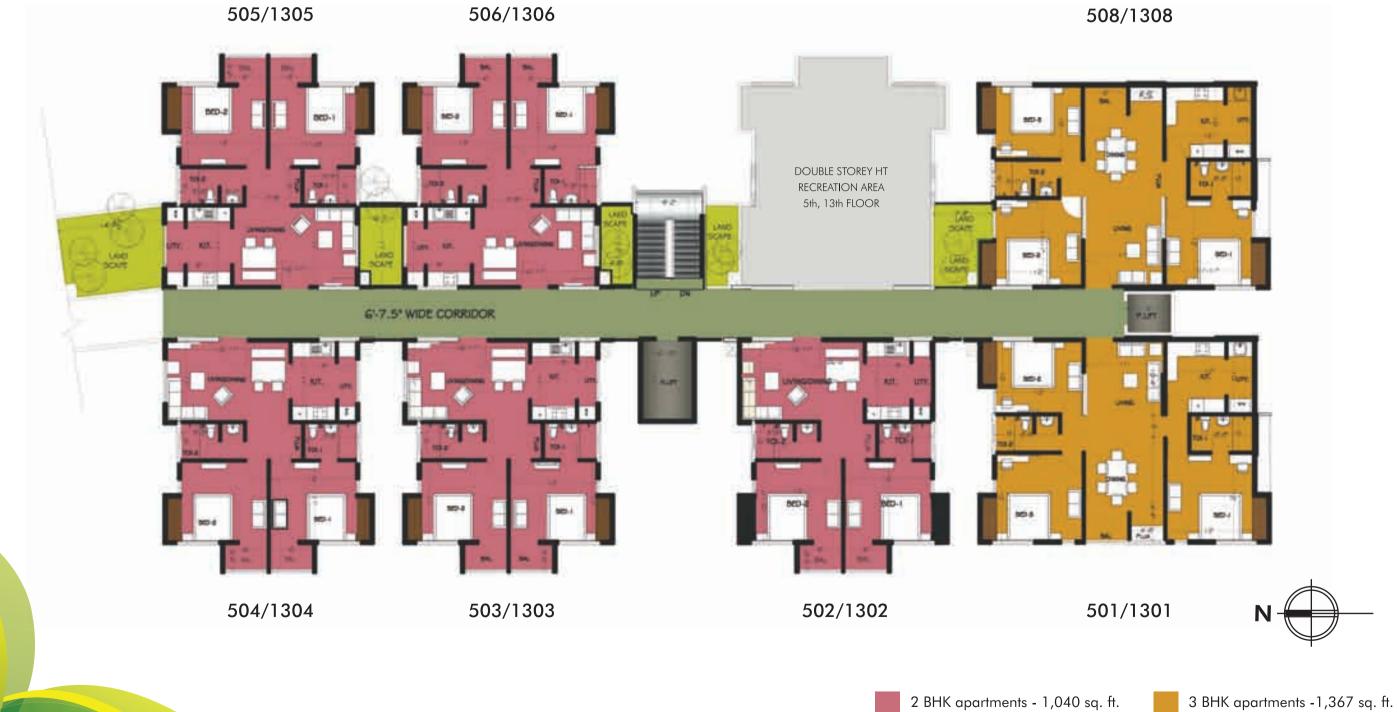

### 1<sup>st</sup> floor plan

2 BHK apartments - 1,040 sq. ft.

3 BHK apartments -1,367 sq. ft.

3 BHK apartments -1,367 sq. ft.

2 BHK apartments - 1,040 sq. ft.

3 BHK apartments -1,367 sq. ft.