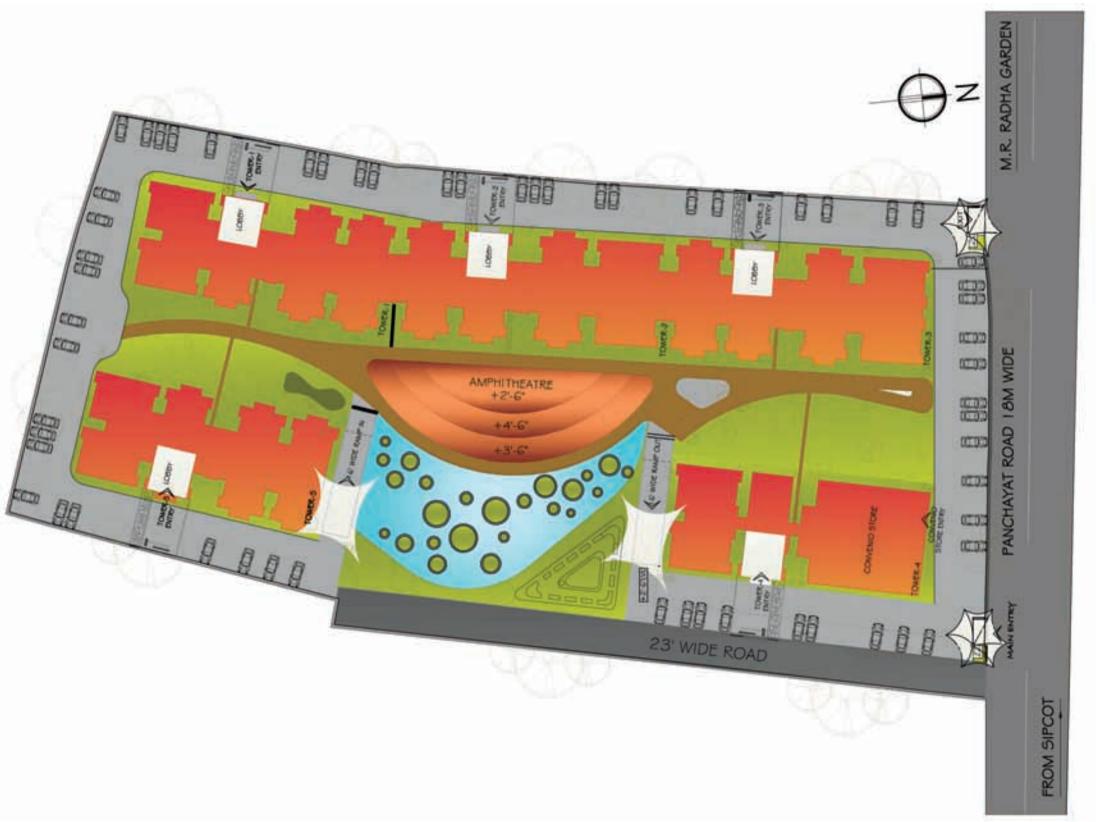

## Site map

The entrance to Green 201 is located alongside tower 4 and the exit is alongside tower 3. As you can see in the site map, towers 4 and 5 stand independently, while towers 1, 2 and 3 are interconnected on every level by sky bridges. This connection allows for a large rooftop surface area for the clubhouse which extends as a single plate across all 3 towers.

The water garden and amphitheatre occupy most of the central space in the layout and ties the whole project together with its modern aesthetics and elegance.