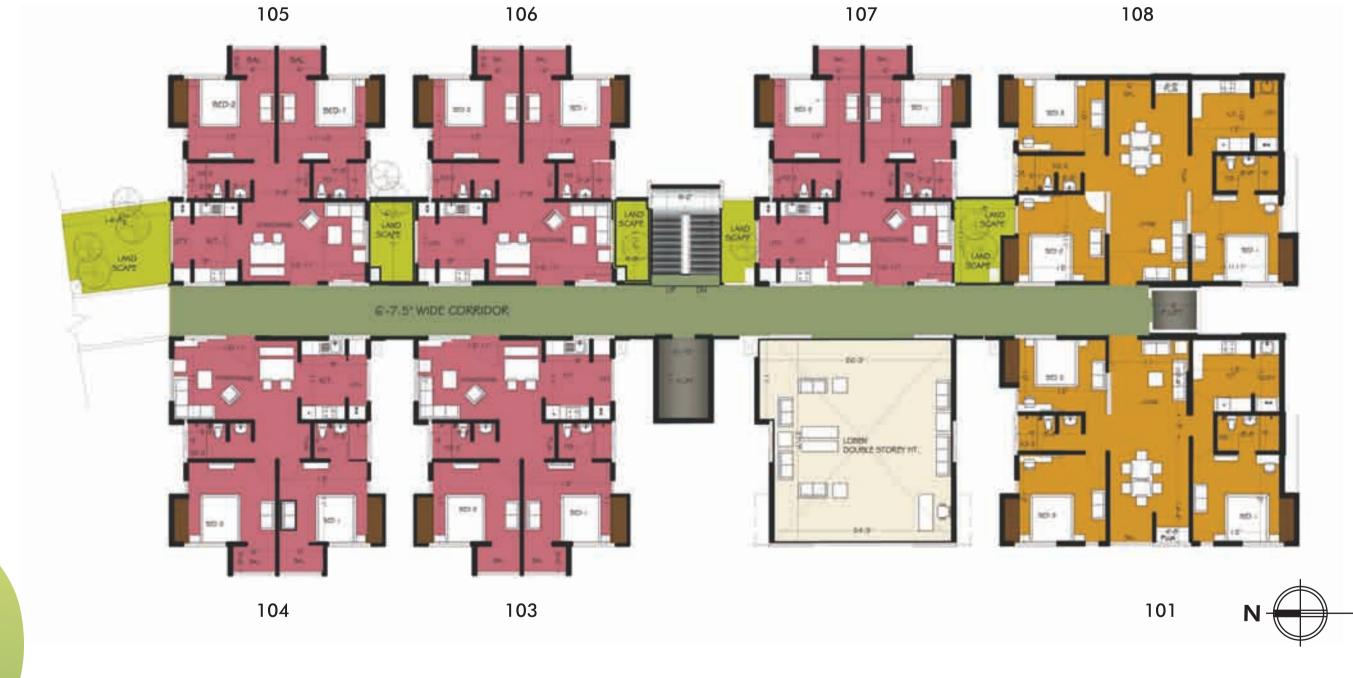

m

#### GENERATOR POWER BACK-UP

a. Apartments - 300 watts for 2 BHK and 500 watts for 3 BHKb. Back-up for water pumps, common lights, car parking zones, staircases and terraces

## Site map

The entrance to Green 201 is located alongside tower 4 and the exit is alongside tower 3. As you can see in the site map, towers 4 and 5 stand independently, while towers 1, 2 and 3 are interconnected on every level by sky bridges. This connection allows for a large rooftop surface area for the clubhouse which extends as a single plate across all 3 towers.

The water garden and amphitheatre occupy most of the central space in the layout and ties the whole project together with its modern aesthetics and elegance.



# Floor plans and apartment types

Ground floor plan



### 1<sup>st</sup> floor plan



2 BHK apartments - 1,040 sq. ft.

3 BHK apartments -1,367 sq. ft.





3 BHK apartments -1,367 sq. ft.







2 BHK apartments - 1,040 sq. ft.

3 BHK apartments -1,367 sq. ft.

### $7^{\text{th}}$ , 11<sup>th</sup> and 15<sup>th</sup> floor plan



2 BHK apartments - 1,040 sq. ft.

### Terrace floor plan



### Green Tree Homes and Ventures



Green Tree Homes and Ventures, Chennai, is promoted by a group of successful architects and designers with over 20 years of experience in real estate with insights, competencies and technology to develop integrated townships. Our residential and commercial projects currently cover over 1 million square feet. We employ international standards of mechanized construction, with a strict adherence to building laws and regulations, meticulous attention t