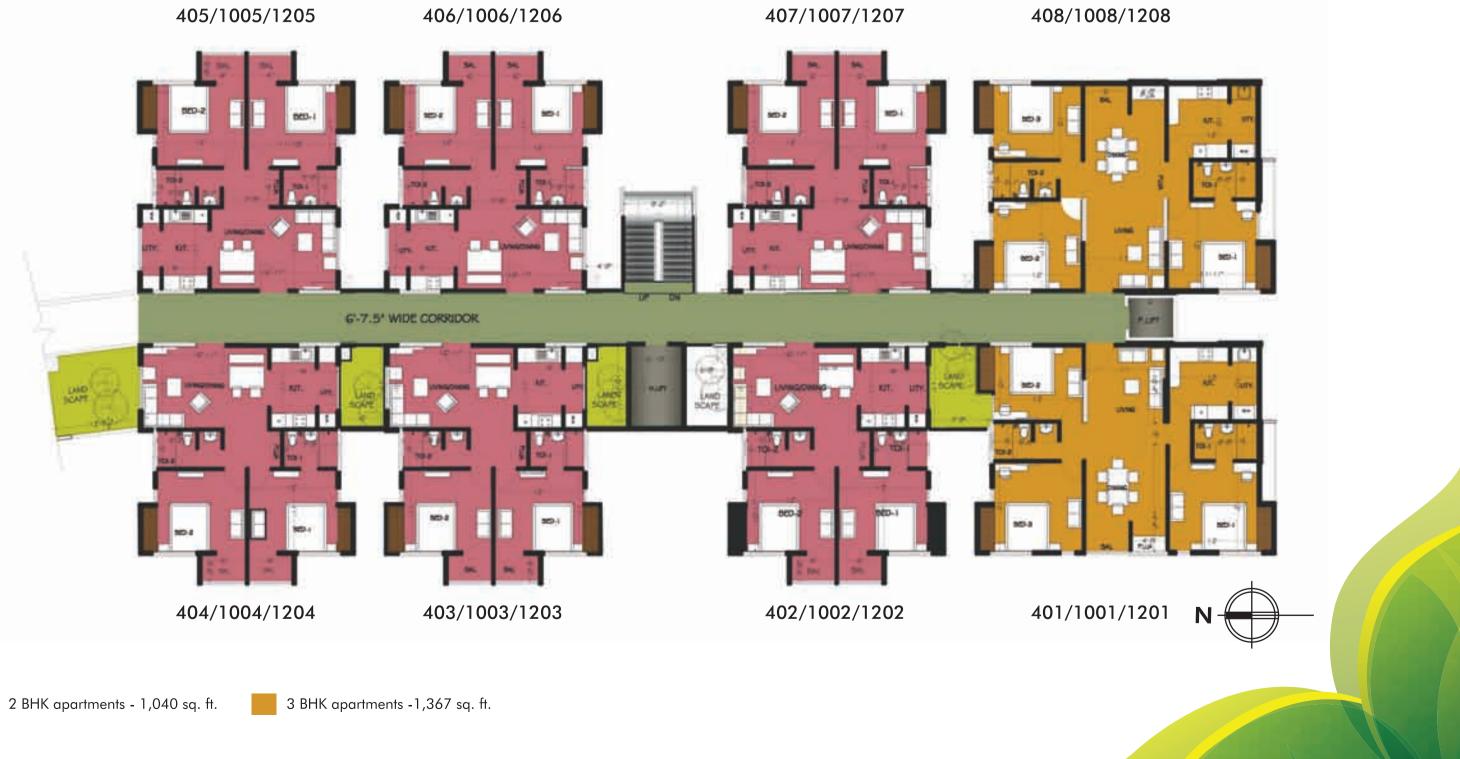

### $7^{\text{th}}$ , 11<sup>th</sup> and 15<sup>th</sup> floor plan

2 BHK apartments - 1,040 sq. ft.