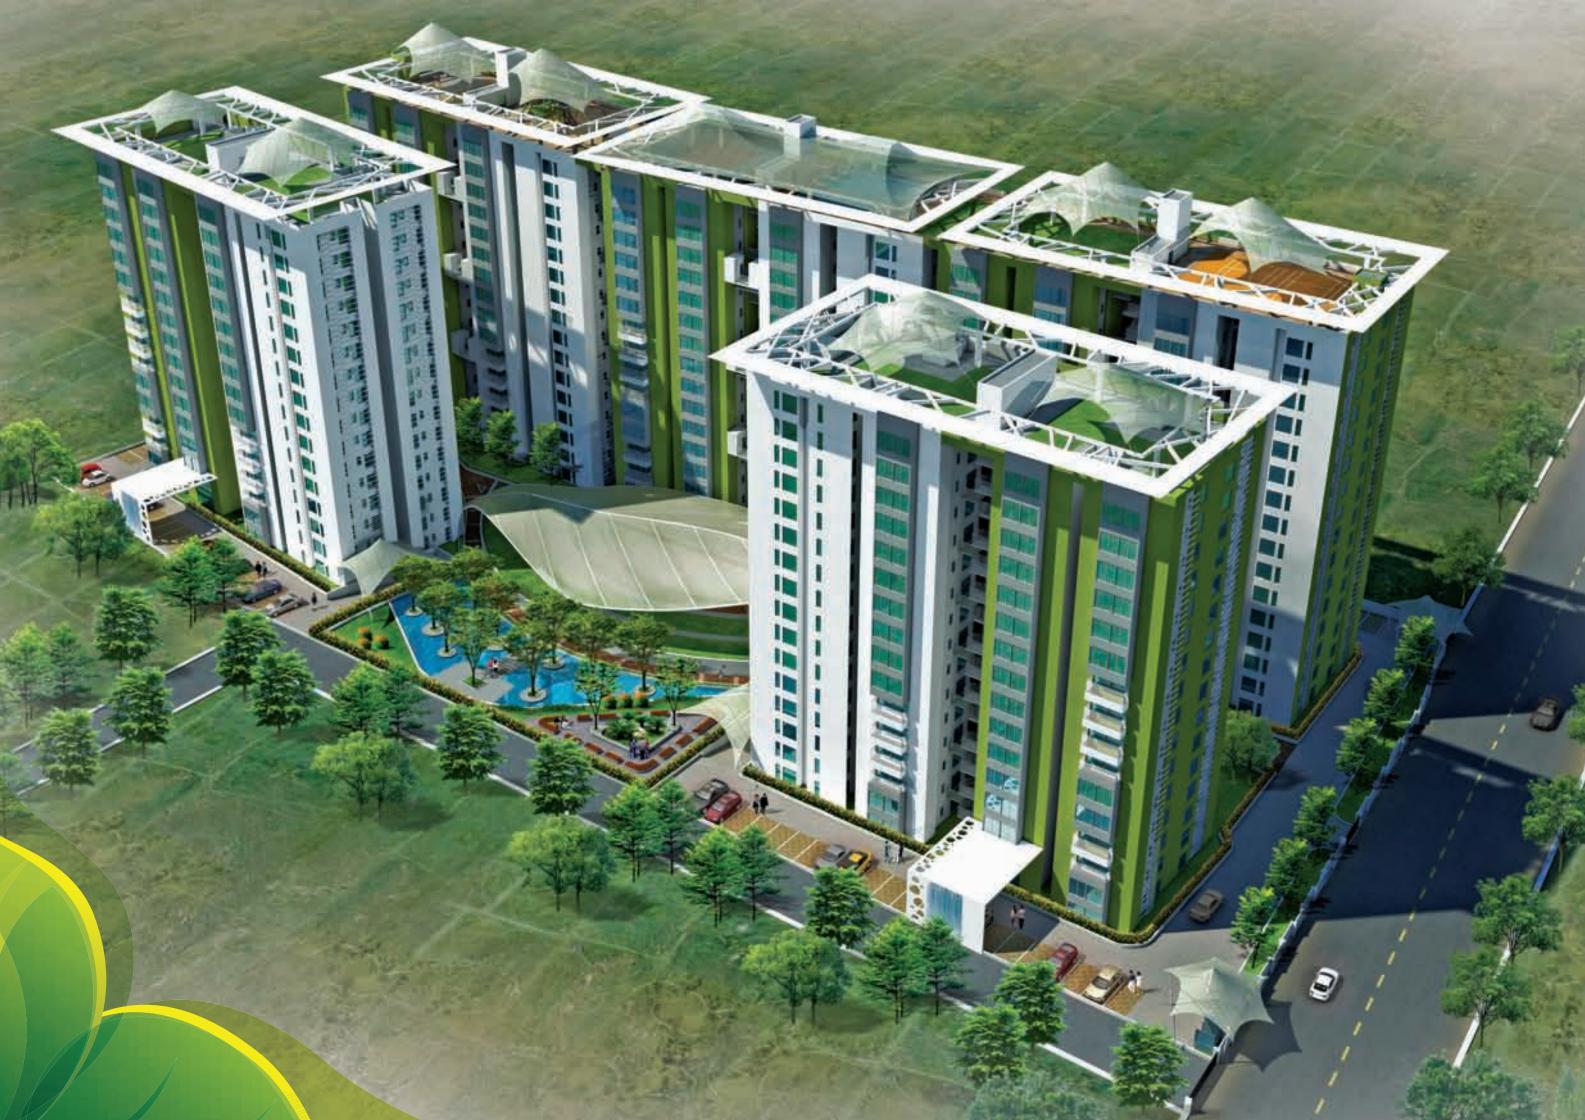

#### The property

Driving into Green 201, you will find yourself instantly transported to another world - one that is shaded by trees and infused with green. Imagine coming home to this at the end of a long day at work. Green 201's futuristic aesthetics, tree-studded landscape and open spaces, make it hard to believe that the bustling streets of OMR and Siruseri IT park are just a stone's throw away.

#### The amphitheatre

Flanked by the 5 towers that make up the residential blocks, the expansive amphitheatre takes the spotlight. Modeled to resemble a beautiful curved leaf, the transparent roof that shelters the amphitheatre adds character to this central element and allows you to enjoy being beneath the sky in its whimsical ambience irrespective of the weather.

## Site map

The entrance to Green 201 is located alongside tower 4 and the exit is alongside tower 3. As you can see in the site map, towers 4 and 5 stand independently, while towers 1, 2 and 3 are interconnected on every level by sky bridges. This connection allows for a large rooftop surface area for the clubhouse which extends as a single plate across all 3 towers.

The water garden and amphitheatre occupy most of the central space in the layout and ties the whole project together with its modern aesthetics and elegance.