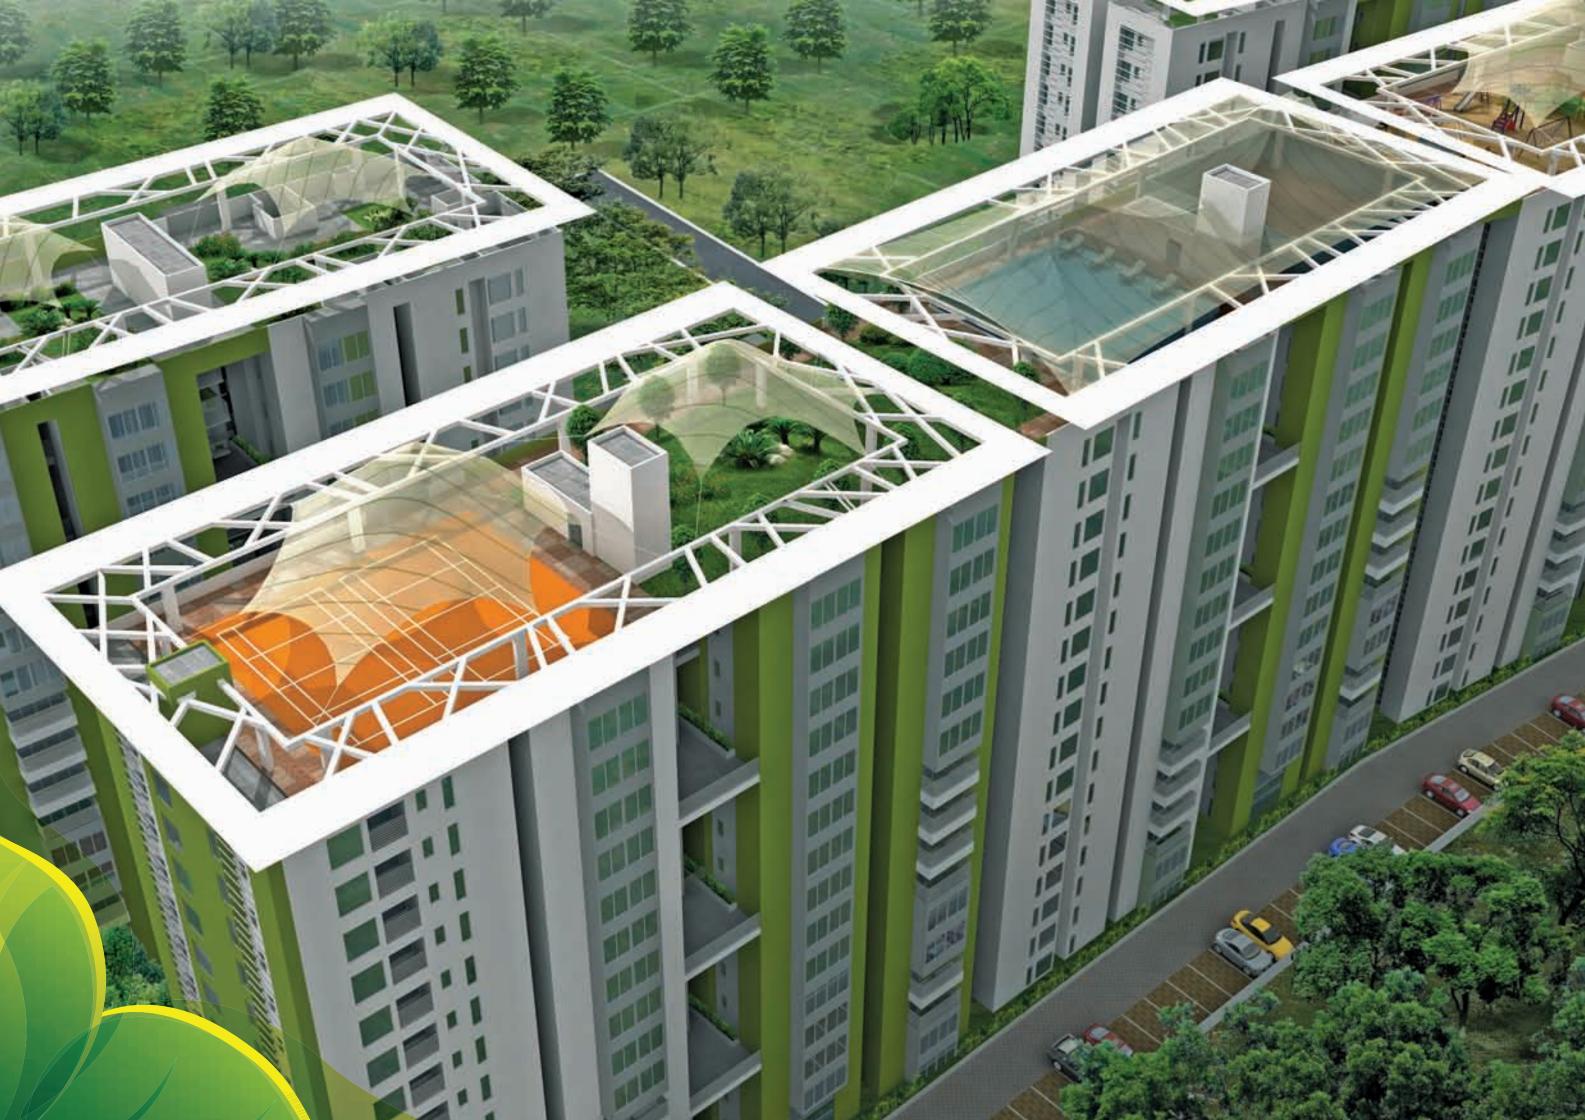

#### The amphitheatre

Flanked by the 5 towers that make up the residential blocks, the expansive amphitheatre takes the spotlight. Modeled to resemble a beautiful curved leaf, the transparent roof that shelters the amphitheatre adds character to this central element and allows you to enjoy being beneath the sky in its whimsical ambience irrespective of the weather.

A wide stage and a terraced lawn expand beneath the roof, and can seat over 300 people with ease. To add to its charm, this elegant structure is encircled by a unique tree-studded water garden. When you're not attending parties or meetings here, the amphitheatre makes for a great place to catch up with neighbours and friends, or just hang out in.

For time out in the sun, you can go up to the vast rooftop clubhouse that stretches across the length of the first 3 towers which are interconnected. Equipped with a gym, sky pool, jogging track and a pebbled acupressure walkway, the clubhouse is sure to keep you fit and busy. And while you're working up a sweat or just relaxing in the garden, your kids can have their fun in the rooftop play area designated for them.

And if you're a romantic or fancy gazing at the stars on a clear night, there are additional rooftop gardens dotted with comfortable benches on towers 1 and 2.

The best part of these rooftop isles of recreation and rest is that you can enjoy them irrespective of the weather. Innovative transparent roofs are present on every tower so you can enjoy the sky and being outdoors, without being affected by the weather.

## Site map

The entrance to Green 201 is located alongside tower 4 and the exit is alongside tower 3. As you can see in the site map, towers 4 and 5 stand independently, while towers 1, 2 and 3 are interconnected on every level by sky bridges. This connection allows for a large rooftop surface area for the clubhouse which extends as a single plate across all 3 towers.