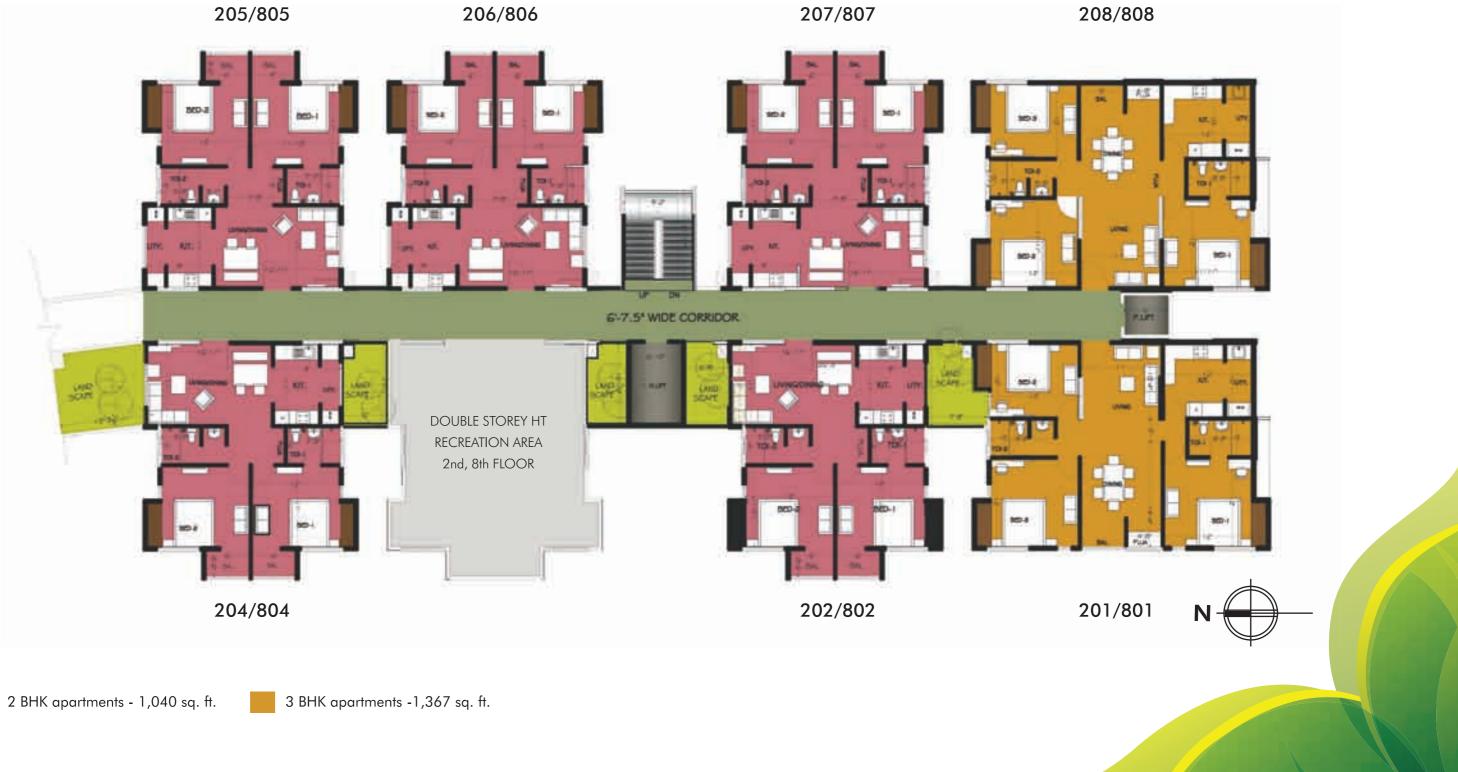

### 1<sup>st</sup> floor plan

2 BHK apartments - 1,040 sq. ft.

3 BHK apartments -1,367 sq. ft.

3 BHK apartments -1,367 sq. ft.

2 BHK apartments - 1,040 sq. ft.

3 BHK apartments -1,367 sq. ft.