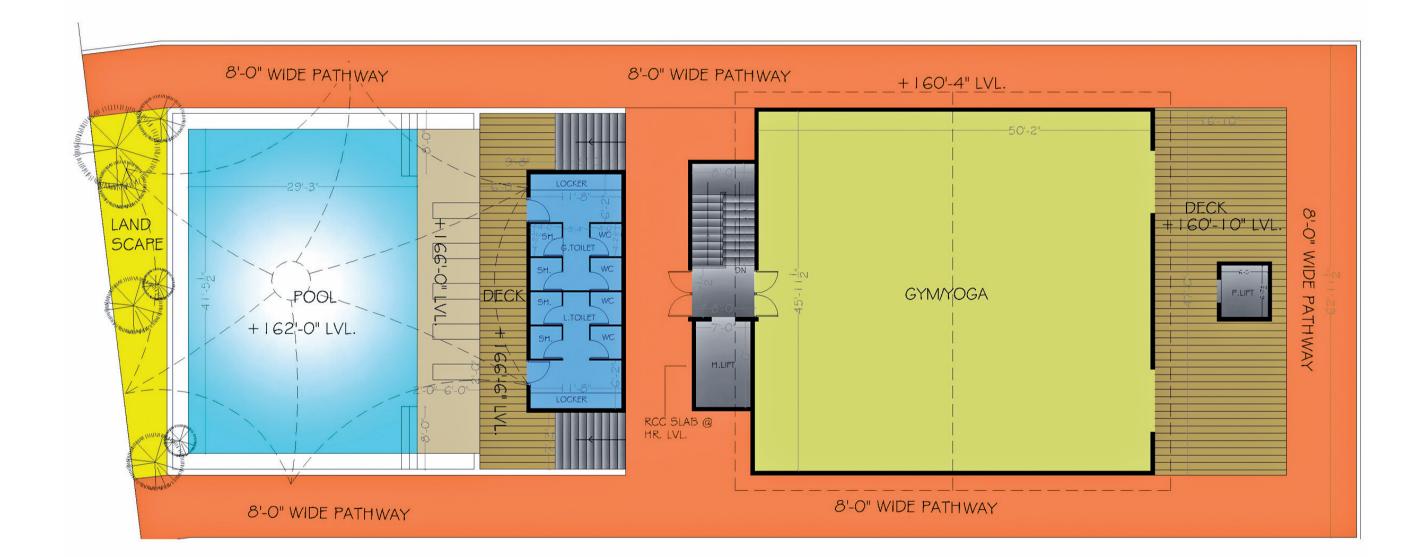

### Terrace floor plan

For time out in the sun, you can go up to the vast rooftop clubhouse that stretches across the length of the first 3 towers which are interconnected. Equipped with a gym, sky pool, jogging track and a pebbled acupressure walkway, the clubhouse is sure to keep you fit and busy. And while you're working up a sweat or just relaxing in the garden, your kids can have their fun in the rooftop play area designated for them.