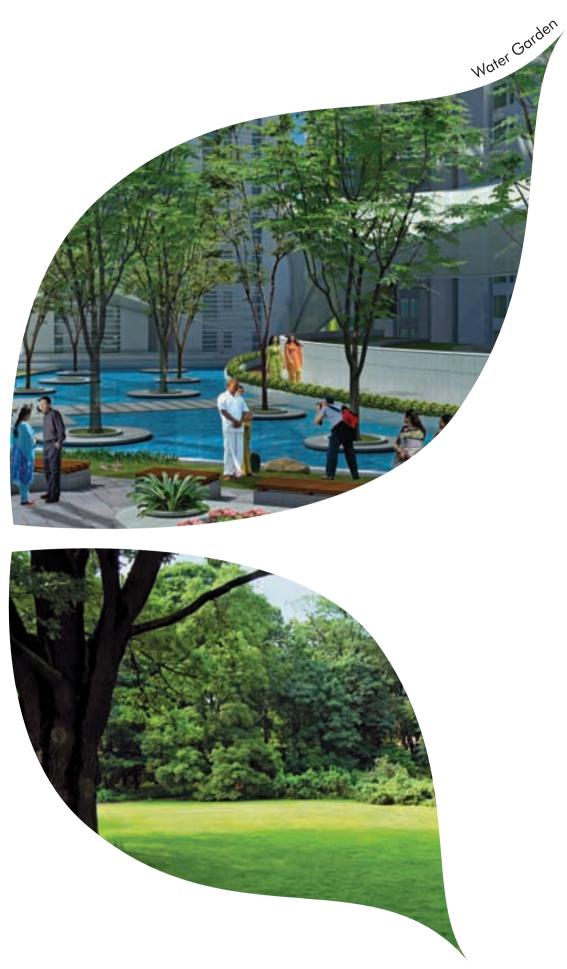

#### The amphitheatre

Flanked by the 5 towers that make up the residential blocks, the expansive amphitheatre takes the spotlight. Modeled to resemble a beautiful curved leaf, the transparent roof that shelters the amphitheatre adds character to this central element and allows you to enjoy being beneath the sky in its whimsical ambience irrespective of the weather.

A wide stage and a terraced lawn expand beneath the roof, and can seat over 300 people with ease. To add to its charm, this elegant structure is encircled by a unique tree-studded water garden. When you're not attending parties or meetings here, the amphitheatre makes for a great place to catch up with neighbours and friends, or just hang out in.