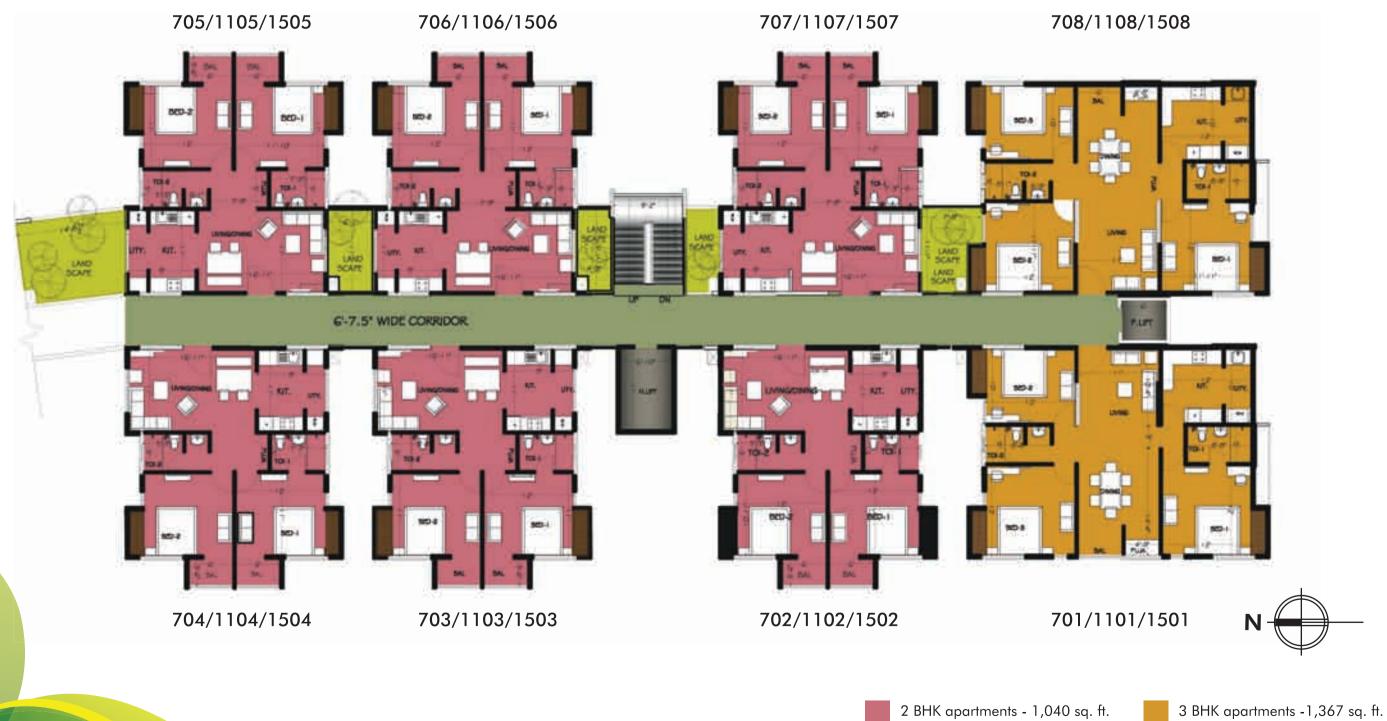

### $7^{\text{th}}$ , 11<sup>th</sup> and 15<sup>th</sup> floor plan

2 BHK apartments - 1,040 sq. ft.