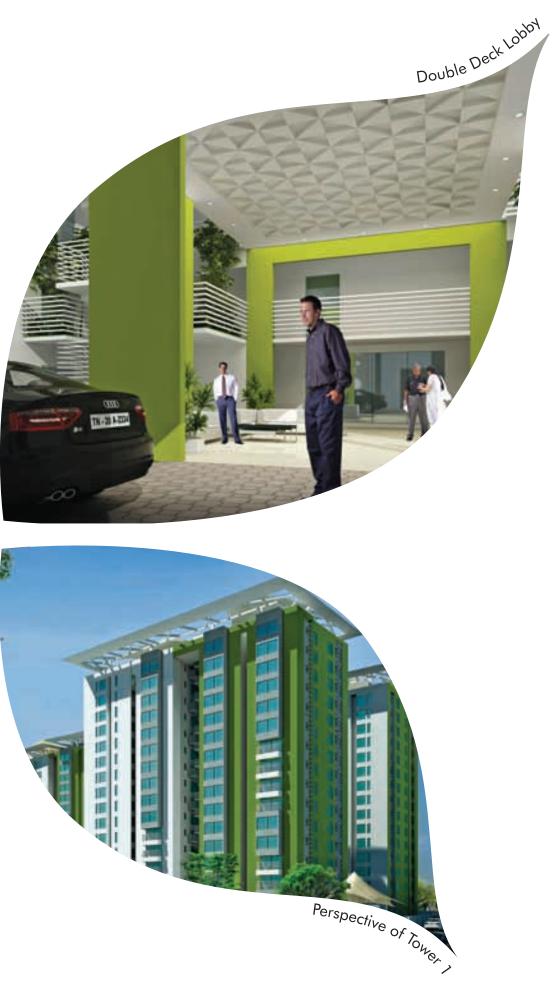

#### The lobby

If you were to have guests over and they weren't already impressed with the lush, wooded atmosphere, the elegant amphitheatre that adorns the center, or the 5 futuristic towers that surround it, then the lobby will definitely make them gasp with envy.

Towering at a height of nearly 20 feet, the lobby's imposing structure creates a big first impression. Dressed with plush furniture, it's easy to believe you're entering the lobby of a grand hotel. So, if you're not up for entertaining visitors at home, you can just run down and exchange greetings in the lobby.