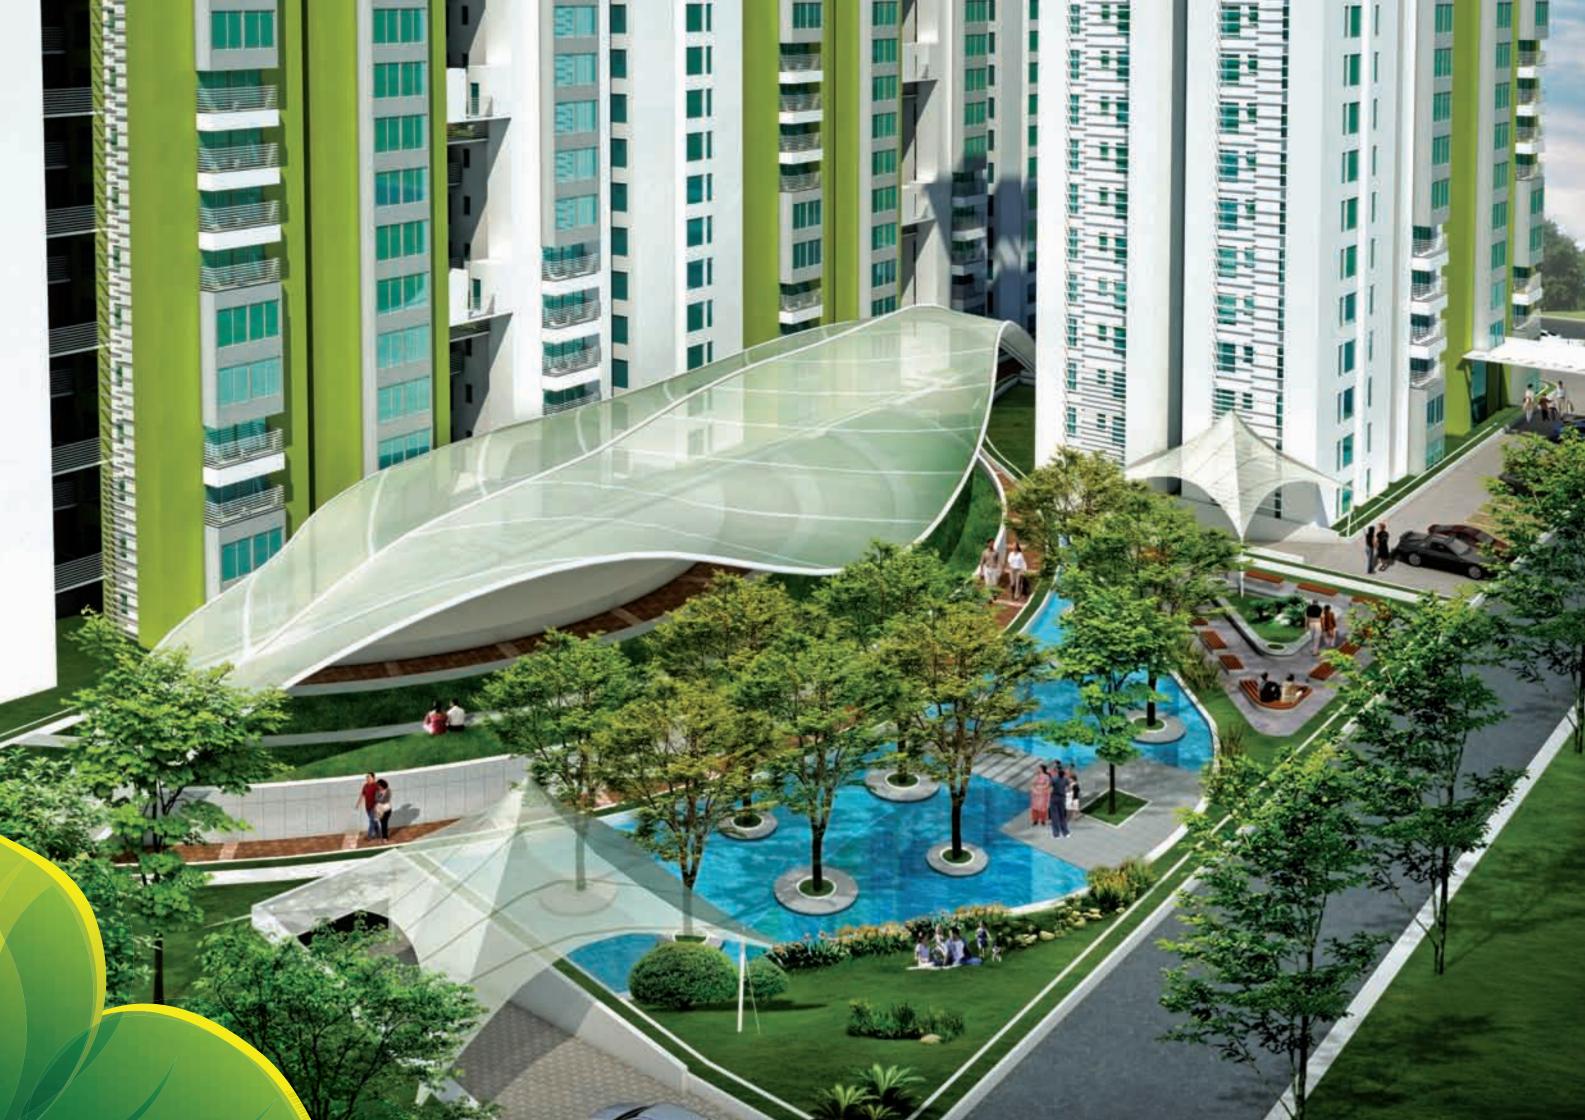

#### The property

Driving into Green 201, you will find yourself instantly transported to another world - one that is shaded by trees and infused with green. Imagine coming home to this at the end of a long day at work. Green 201's futuristic aesthetics, tree-studded landscape and open spaces, make it hard to believe that the bustling streets of OMR and Siruseri IT park are just a stone's throw away.

#### The amphitheatre

Flanked by the 5 towers that make up the residential blocks, the expansive amphitheatre takes the spotlight. Modeled to resemble a beautiful curved leaf, the transparent roof that shelters the amphitheatre adds character to this central element and allows you to enjoy being beneath the sky in its whimsical ambience irrespective of the weather.

A wide stage and a terraced lawn expand beneath the roof, and can seat over 300 people with ease. To add to its charm, this elegant structure is encircled by a unique tree-studded water garden. When you're not attending parties or meetings here, the amphitheatre makes for a great place to catch up with neighbours and friends, or just hang out in.