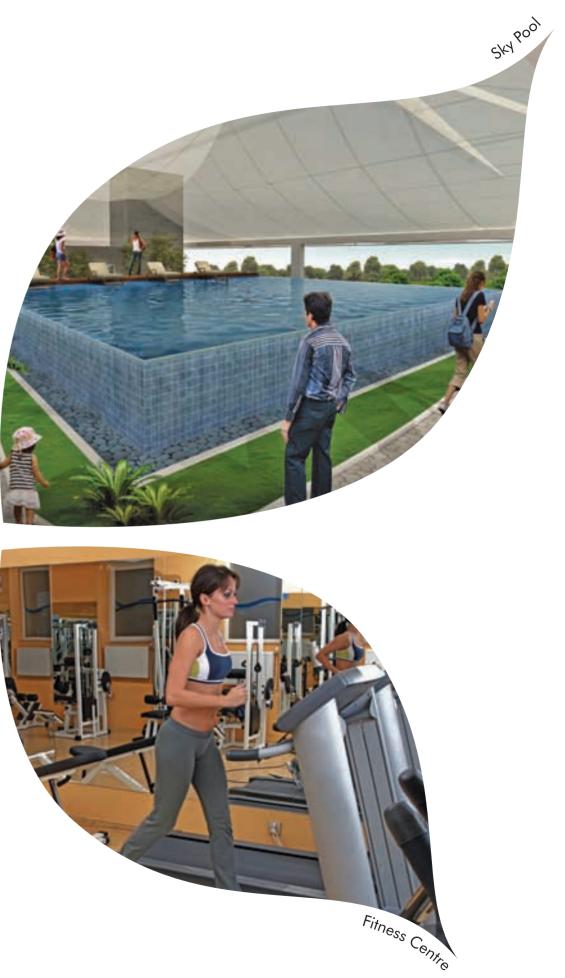

For time out in the sun, you can go up to the vast rooftop clubhouse that stretches across the length of the first 3 towers which are interconnected. Equipped with a gym, sky pool, jogging track and a pebbled acupressure walkway, the clubhouse is sure to keep you fit and busy. And while you're working up a sweat or just relaxing in the garden, your kids can have their fun in the rooftop play area designated for them.