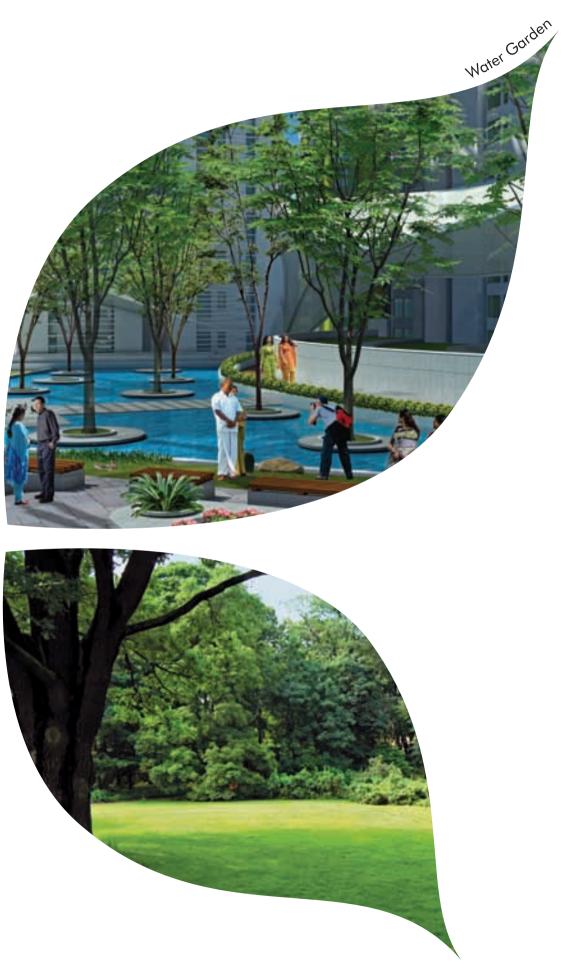

A wide stage and a terraced lawn expand beneath the roof, and can seat over 300 people with ease. To add to its charm, this elegant structure is encircled by a unique tree-studded water garden. When you're not attending parties or meetings here, the amphitheatre makes for a great place to catch up with neighbours and friends, or just hang out in.

The water garden and amphitheatre occupy most of the central space in the layout and ties the whole project together with its modern aesthetics and elegance.