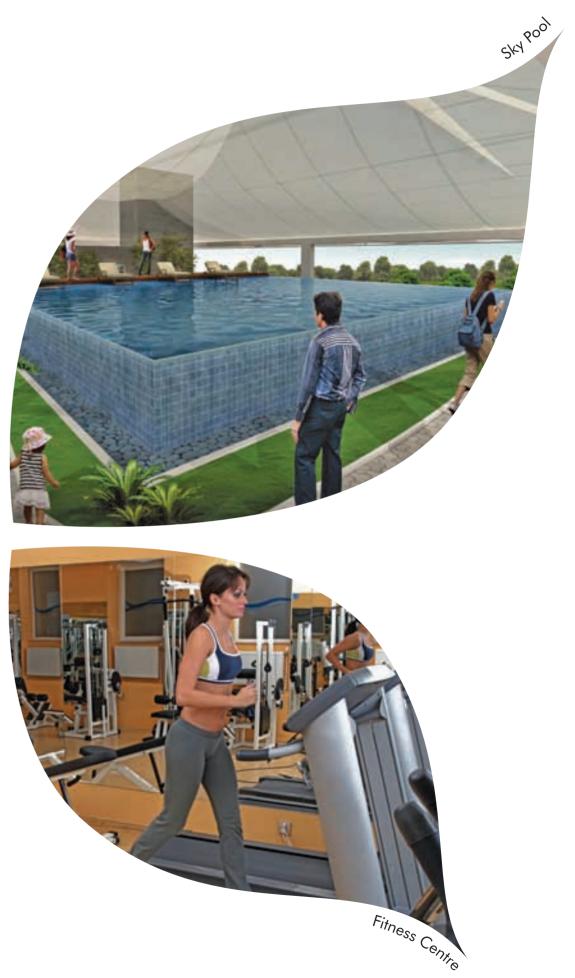

For time out in the sun, you can go up to the vast rooftop clubhouse that stretches across the length of the first 3 towers which are interconnected. Equipped with a gym, sky pool, jogging track and a pebbled acupressure walkway, the clubhouse is sure to keep you fit and busy. And while you're working up a sweat or just relaxing in the garden, your kids can have their fun in the rooftop play area designated for them.