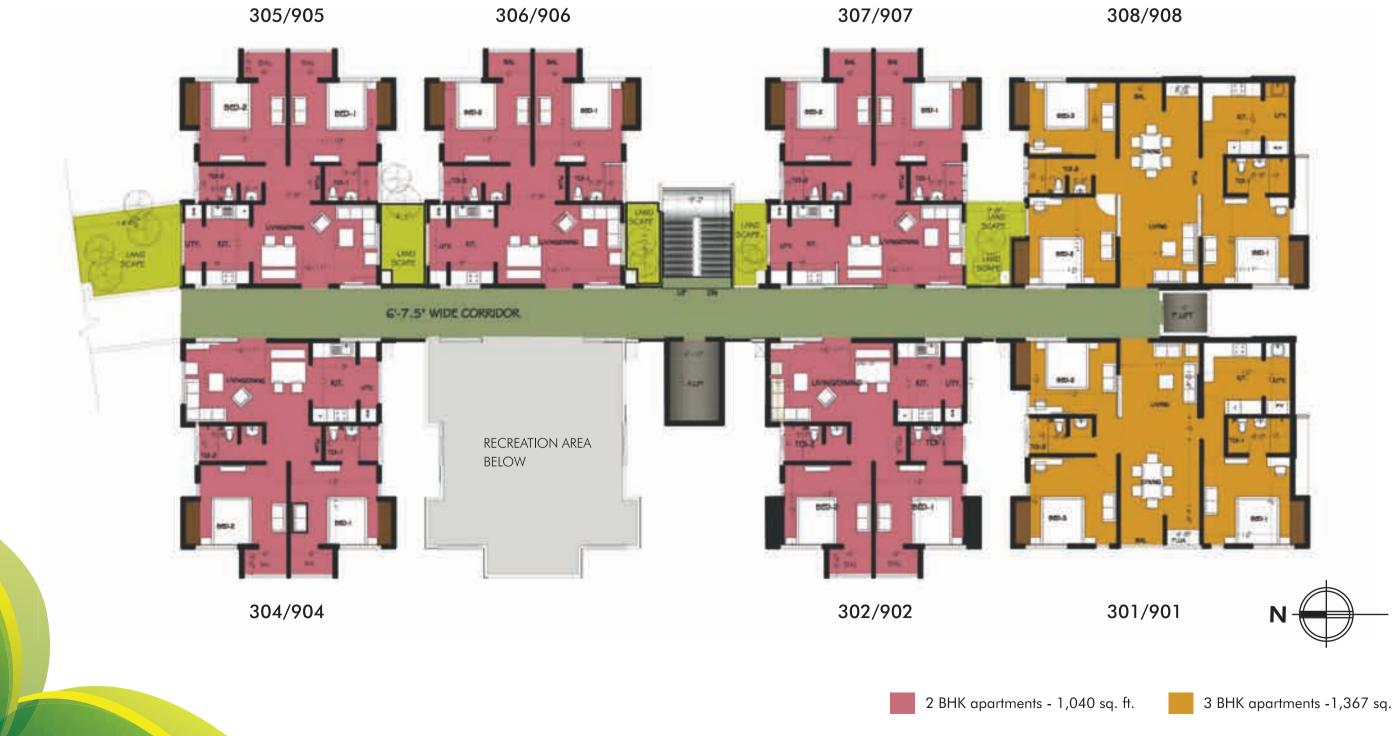

### $7^{\text{th}}$ , 11<sup>th</sup> and 15<sup>th</sup> floor plan

2 BHK apartments - 1,040 sq. ft.