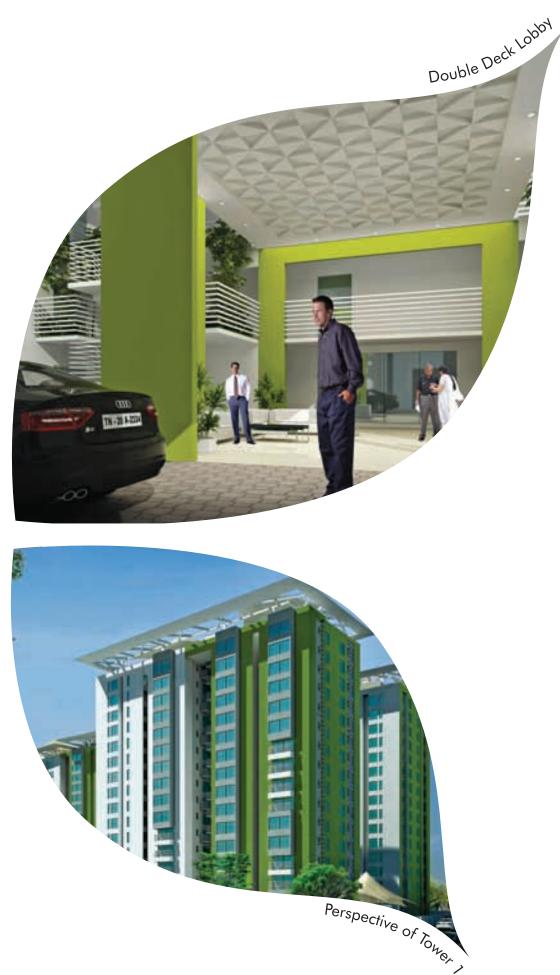

#### The lobby

If you were to have guests over and they weren't already impressed with the lush, wooded atmosphere, the elegant amphitheatre that adorns the center, or the 5 futuristic towers that surround it, then the lobby will definitely make them gasp with envy.

Towering at a height of nearly 20 feet, the lobby's imposing structure creates a big first impression. Dressed with plush furniture, it's easy to believe you're entering the lobby of a grand hotel. So, if you're not up for entertaining visitors at home, you can just run down and exchange greetings in the lobby.