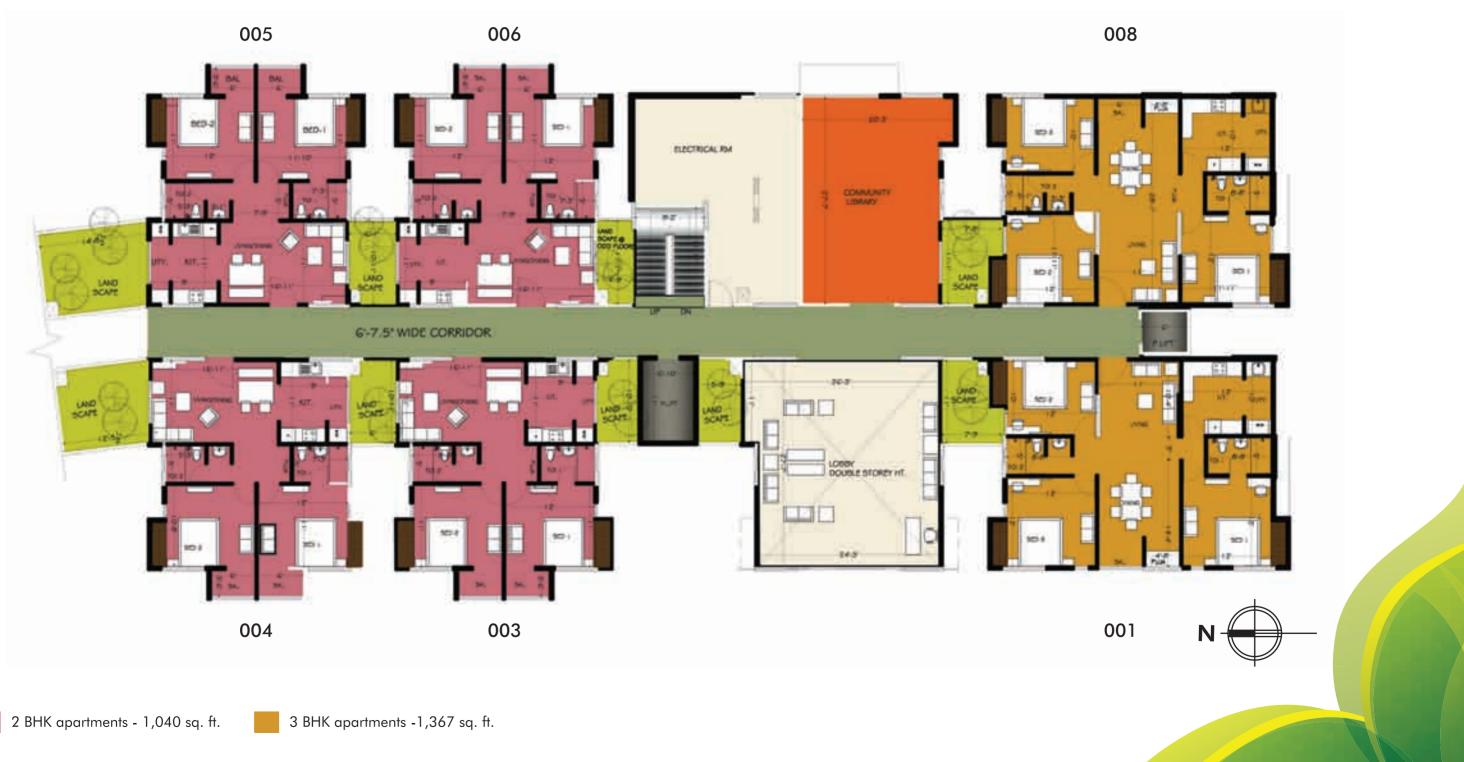

### 1<sup>st</sup> floor plan

2 BHK apartments - 1,040 sq. ft.

3 BHK apartments -1,367 sq. ft.

3 BHK apartments -1,367 sq. ft.

2 BHK apartments - 1,040 sq. ft.

3 BHK apartments -1,367 sq. ft.