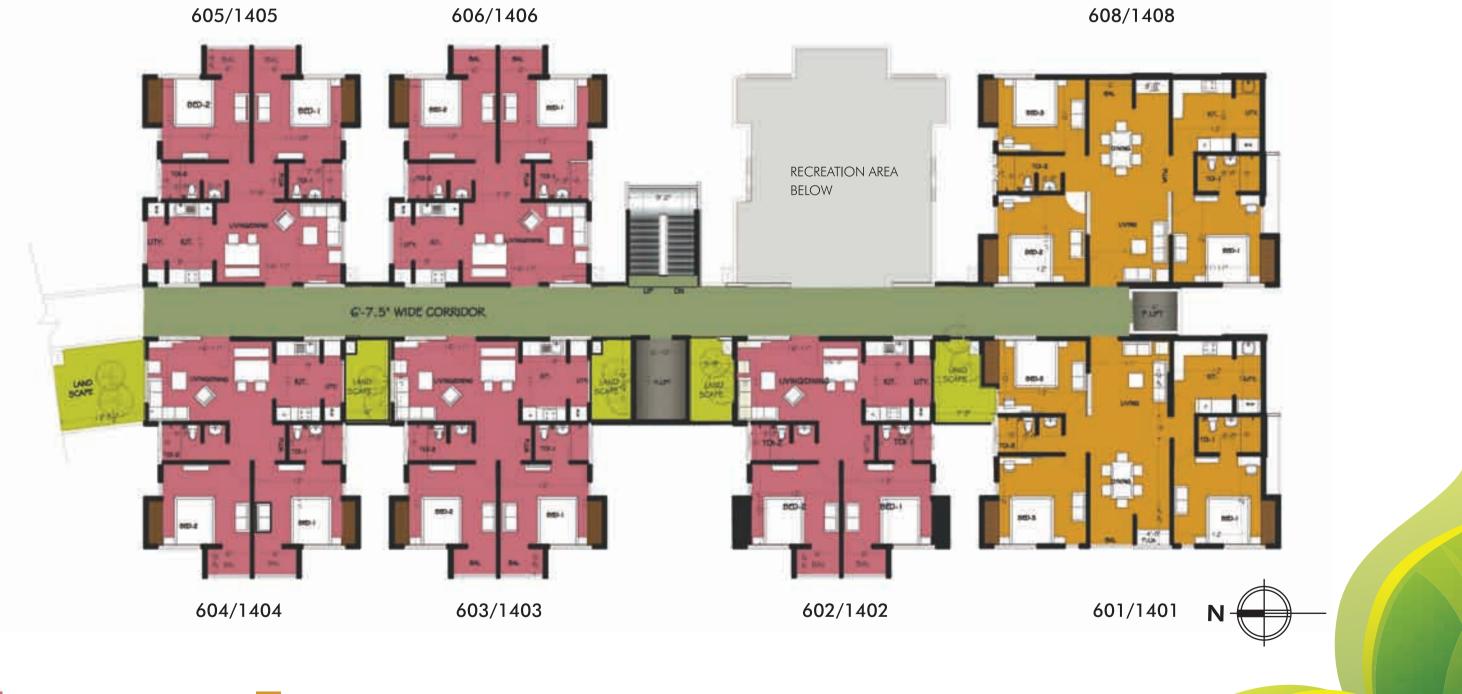

### $7^{\text{th}}$ , 11<sup>th</sup> and 15<sup>th</sup> floor plan

2 BHK apartments - 1,040 sq. ft.