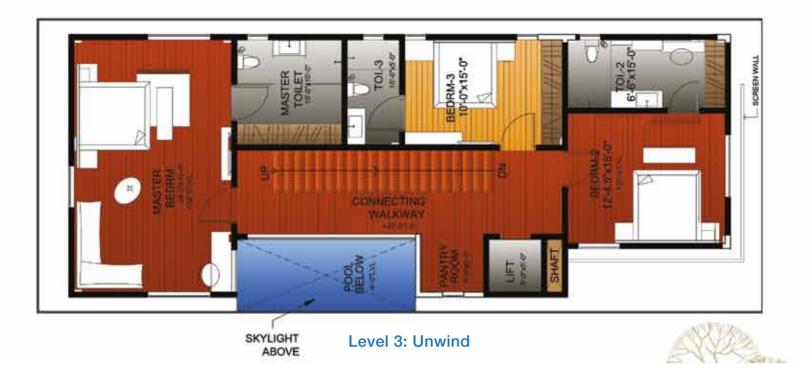

### Yours to experience.

At Greenn Athens, there is so much to experience. And this stays true through all four floors of each villa. Even as you enter the gates, you will notice that the lanes between villas have been skillfully elevated to conceal the car park at the stilt level and provide unique Bridgewalks for leisurely strolls.

Apart from ample car parking space, the stilt level has a lap pool and deck to keep your body toned and for you to relax in. From here, an in-house elevator will carry you to any floor you please, including the beautifully landscaped terrace. The soothing sprays of green and open spaces incorporated throughout the villa, transforms being indoors to a bright, airy and delightful experience.

### Location map

Scheme - 1A (West facing)

Level 4: Indulge

Level 3: Unwind

SKYLIGHT ABOVE

Level 4: Indulge

Level 1: Dive in

Level 2: Catch up

Level 3: Unwind

Level 4: Indulge

Level 3: Unwind

Ν

Level 4: Indulge