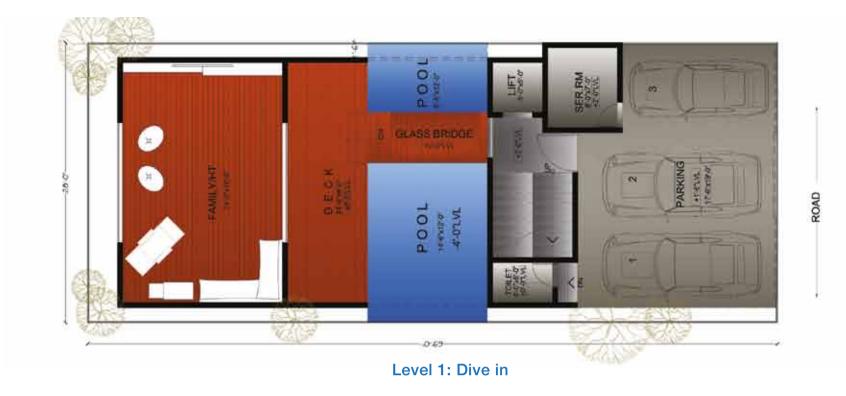

### Yours to experience.

At Greenn Athens, there is so much to experience. And this stays true through all four floors of each villa. Even as you enter the gates, you will notice that the lanes between villas have been skillfully elevated to conceal the car park at the stilt level and provide unique Bridgewalks for leisurely strolls.

Apart from ample car parking space, the stilt level has a lap pool and deck to keep your body toned and for you to relax in. From here, an in-house elevator will carry you to any floor you please, including the beautifully landscaped terrace. The soothing sprays of green and open spaces incorporated throughout the villa, transforms being indoors to a bright, airy and delightful experience.

### Location map

Scheme - 1A (West facing)

Level 4: Indulge

Level 3: Unwind

SKYLIGHT ABOVE

Level 4: Indulge

Level 1: Dive in

Level 2: Catch up