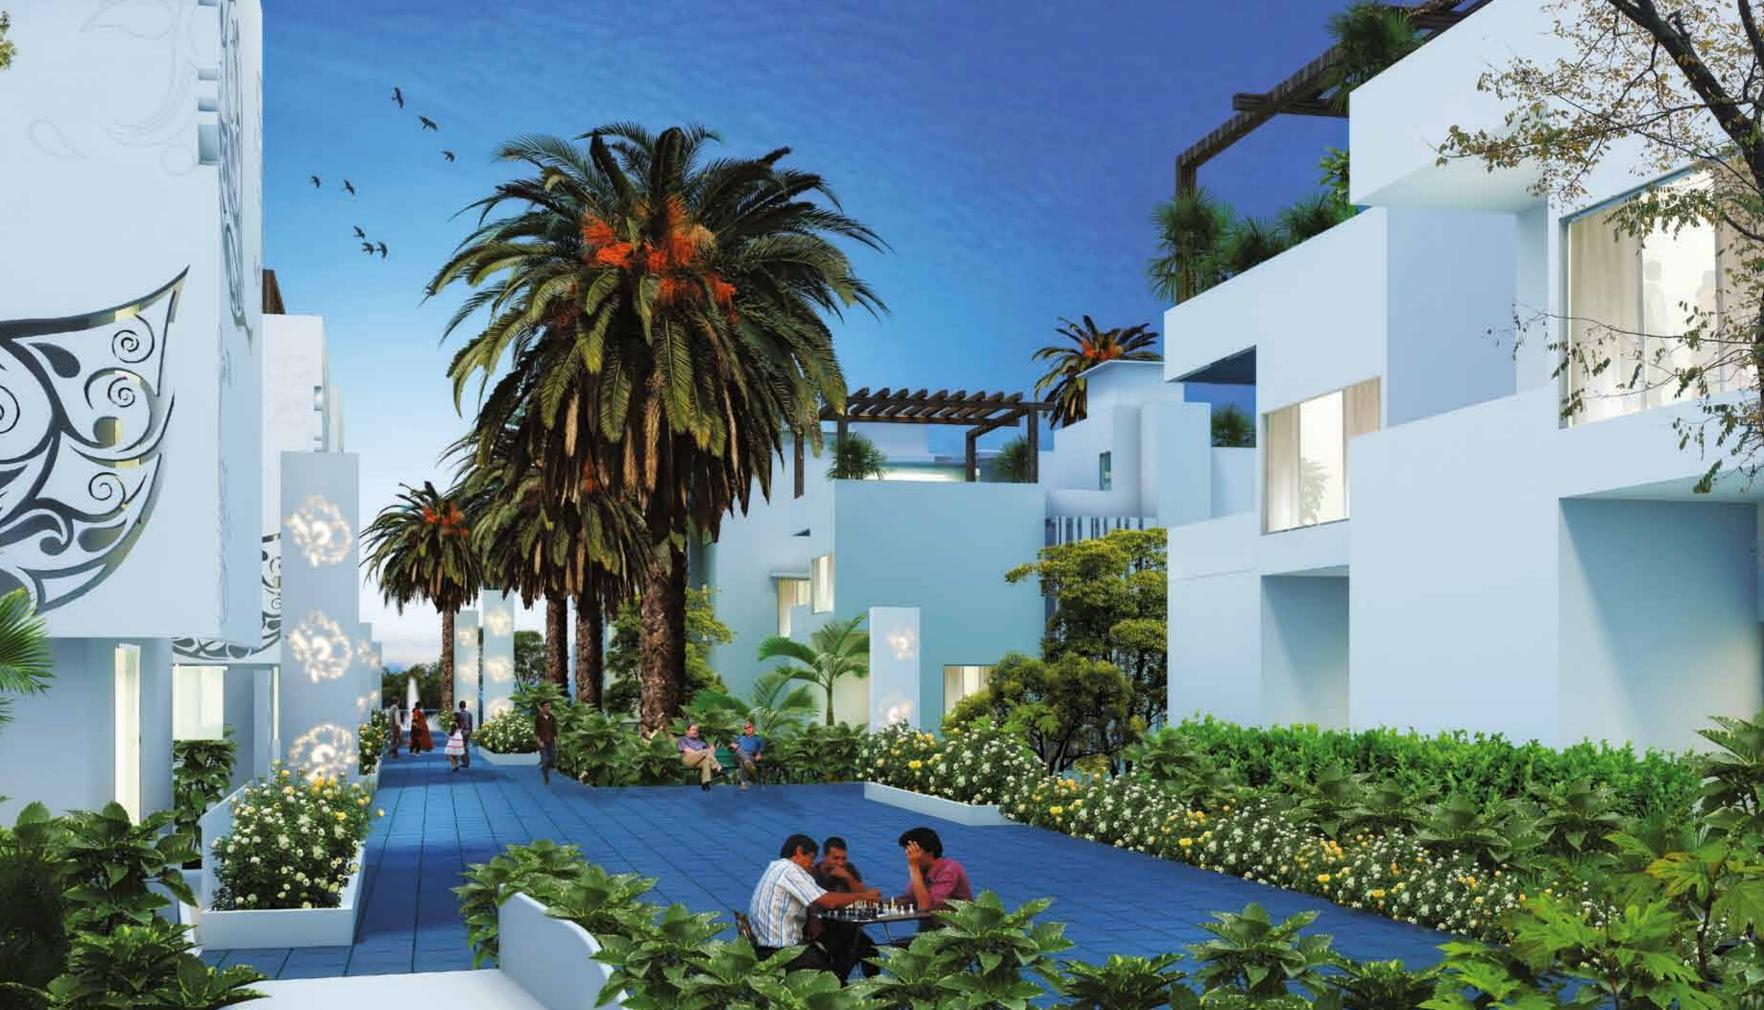

### Your own piece of Greece.

Hidden away in a quiet corner of Kelambakkam in Chennai, Greenn Athens presents you with an elegant canvas of regal, pearl-white villas.

Inspired by contemporary Greek architecture, the villas display refreshing blue highlights, beautiful Greek motifs and clean, simple lines.

Blending harmoniously with the surroundings, this premium project creates a paradisiacal picture of Greece. One which, you can call your own.

### Yours to experience.

At Greenn Athens, there is so much to experience. And this stays true through all four floors of each villa. Even as you enter the gates, you will notice that the lanes between villas have been skillfully elevated to conceal the car park at the stilt level and provide unique Bridgewalks for leisurely strolls.

Apart from ample car parking space, the stilt level has a lap pool and deck to keep your body toned and for you to relax in. From here, an in-house elevator will carry you to any floor you please, including the beautifully landscaped terrace. The soothing sprays of green and open spaces incorporated throughout the villa, transforms being indoors to a bright, airy and delightful experience.