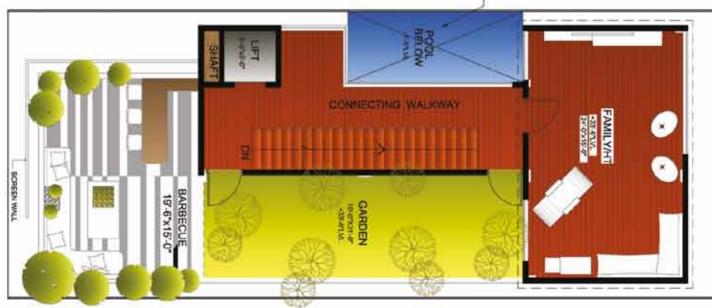

Apart from ample car parking space, the stilt level has a lap pool and deck to keep your body toned and for you to relax in. From here, an in-house elevator will carry you to any floor you please, including the beautifully landscaped terrace. The soothing sprays of green and open spaces incorporated throughout the villa, transforms being indoors to a bright, airy and delightful experience.

Level 3: Unwind

Level 4: Indulge

Level 3: Unwind

Ν

Level 4: Indulge