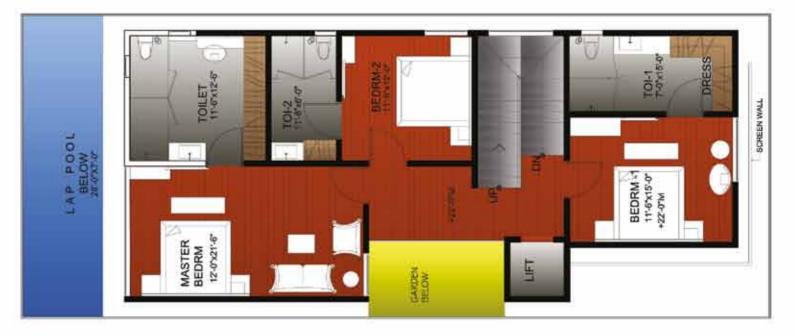

### Location map

Scheme - 1A (West facing)

Level 4: Indulge

Level 3: Unwind

SKYLIGHT ABOVE

Level 4: Indulge

Level 1: Dive in

Level 2: Catch up

Level 3: Unwind

Level 4: Indulge

Level 3: Unwind

Ν

Level 4: Indulge