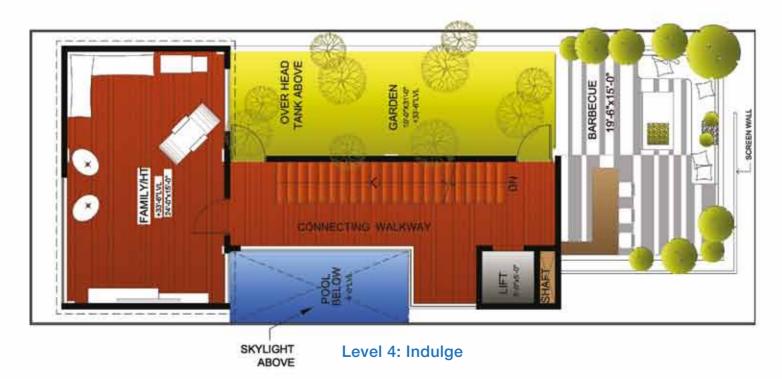

Apart from ample car parking space, the stilt level has a lap pool and deck to keep your body toned and for you to relax in. From here, an in-house elevator will carry you to any floor you please, including the beautifully landscaped terrace. The soothing sprays of green and open spaces incorporated throughout the villa, transforms being indoors to a bright, airy and delightful experience.

### Location map

Scheme - 1A (West facing)

Level 4: Indulge

Level 3: Unwind

SKYLIGHT ABOVE

Level 4: Indulge

Level 1: Dive in

Level 2: Catch up

Level 3: Unwind

Level 4: Indulge

Level 3: Unwind

Ν

Level 4: Indulge