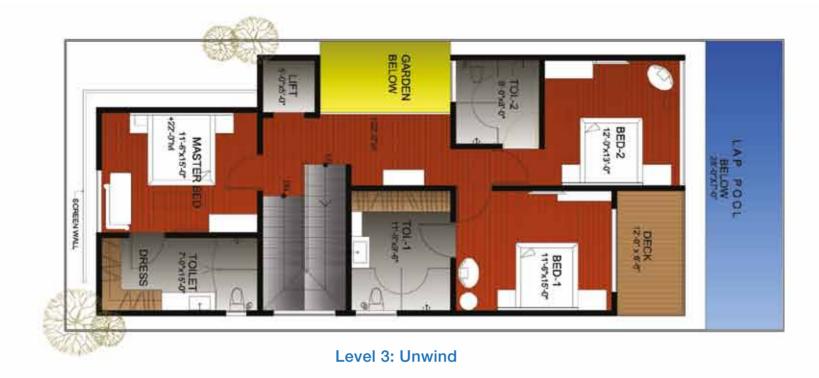

Apart from ample car parking space, the stilt level has a lap pool and deck to keep your body toned and for you to relax in. From here, an in-house elevator will carry you to any floor you please, including the beautifully landscaped terrace. The soothing sprays of green and open spaces incorporated throughout the villa, transforms being indoors to a bright, airy and delightful experience.

### Location map

Scheme - 1A (West facing)

Level 4: Indulge

Level 3: Unwind

SKYLIGHT ABOVE

Level 4: Indulge

Level 1: Dive in

Level 2: Catch up

Level 3: Unwind

Level 4: Indulge

Level 3: Unwind

Ν

Level 4: Indulge