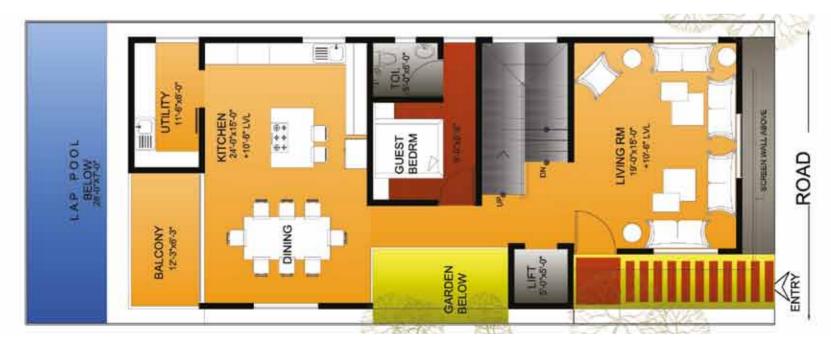

### Location map

Scheme - 1A (West facing)

Level 4: Indulge

Level 3: Unwind

SKYLIGHT ABOVE

Level 4: Indulge

Level 1: Dive in

Level 2: Catch up

### Yours to experience.

At Greenn Athens, there is so much to experience. And this stays true through all four floors of each villa. Even as you enter the gates, you will notice that the lanes between villas have been skillfully elevated to conceal the car park at the stilt level and provide unique Bridgewalks for leisurely strolls.

Apart from ample car parking space, the stilt level has a lap pool and deck to keep your body toned and for you to relax in. From here, an in-house elevator will carry you to any floor you please, including the beautifully landscaped terrace. The soothing sprays of green and open spaces incorporated throughout the villa, transforms being indoors to a bright, airy and delightful experience.