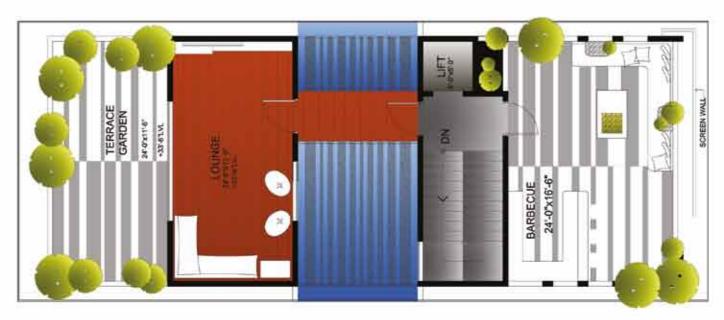

Apart from ample car parking space, the stilt level has a lap pool and deck to keep your body toned and for you to relax in. From here, an in-house elevator will carry you to any floor you please, including the beautifully landscaped terrace. The soothing sprays of green and open spaces incorporated throughout the villa, transforms being indoors to a bright, airy and delightful experience.

### Yours to flaunt.

Greenn Athens pays close attention to detail to ensure your home is perfect and comes with plenty of flourishes for you to flaunt. Here's a list of some of them.

- In-house passenger elevator
- Lap pool
- Landscaped gardens
- Home theatre
- Jacuzzi in master bath
- Bridgewalks
- Imported marble/wood flooring
- Teak wood doors and architraves
- Imported modular kitchen and much more

### Yours to explore.

Spread across 3 acres, this pristine villa project is nestled in an unadulterated part of Kelambakkam, close to the Muttukadu lake.

Apart from being pleasing to the eye, the lake is emerging as a hot tourist destination for water sports. Here, both naturalists and adrenaline junkies will feel at home.