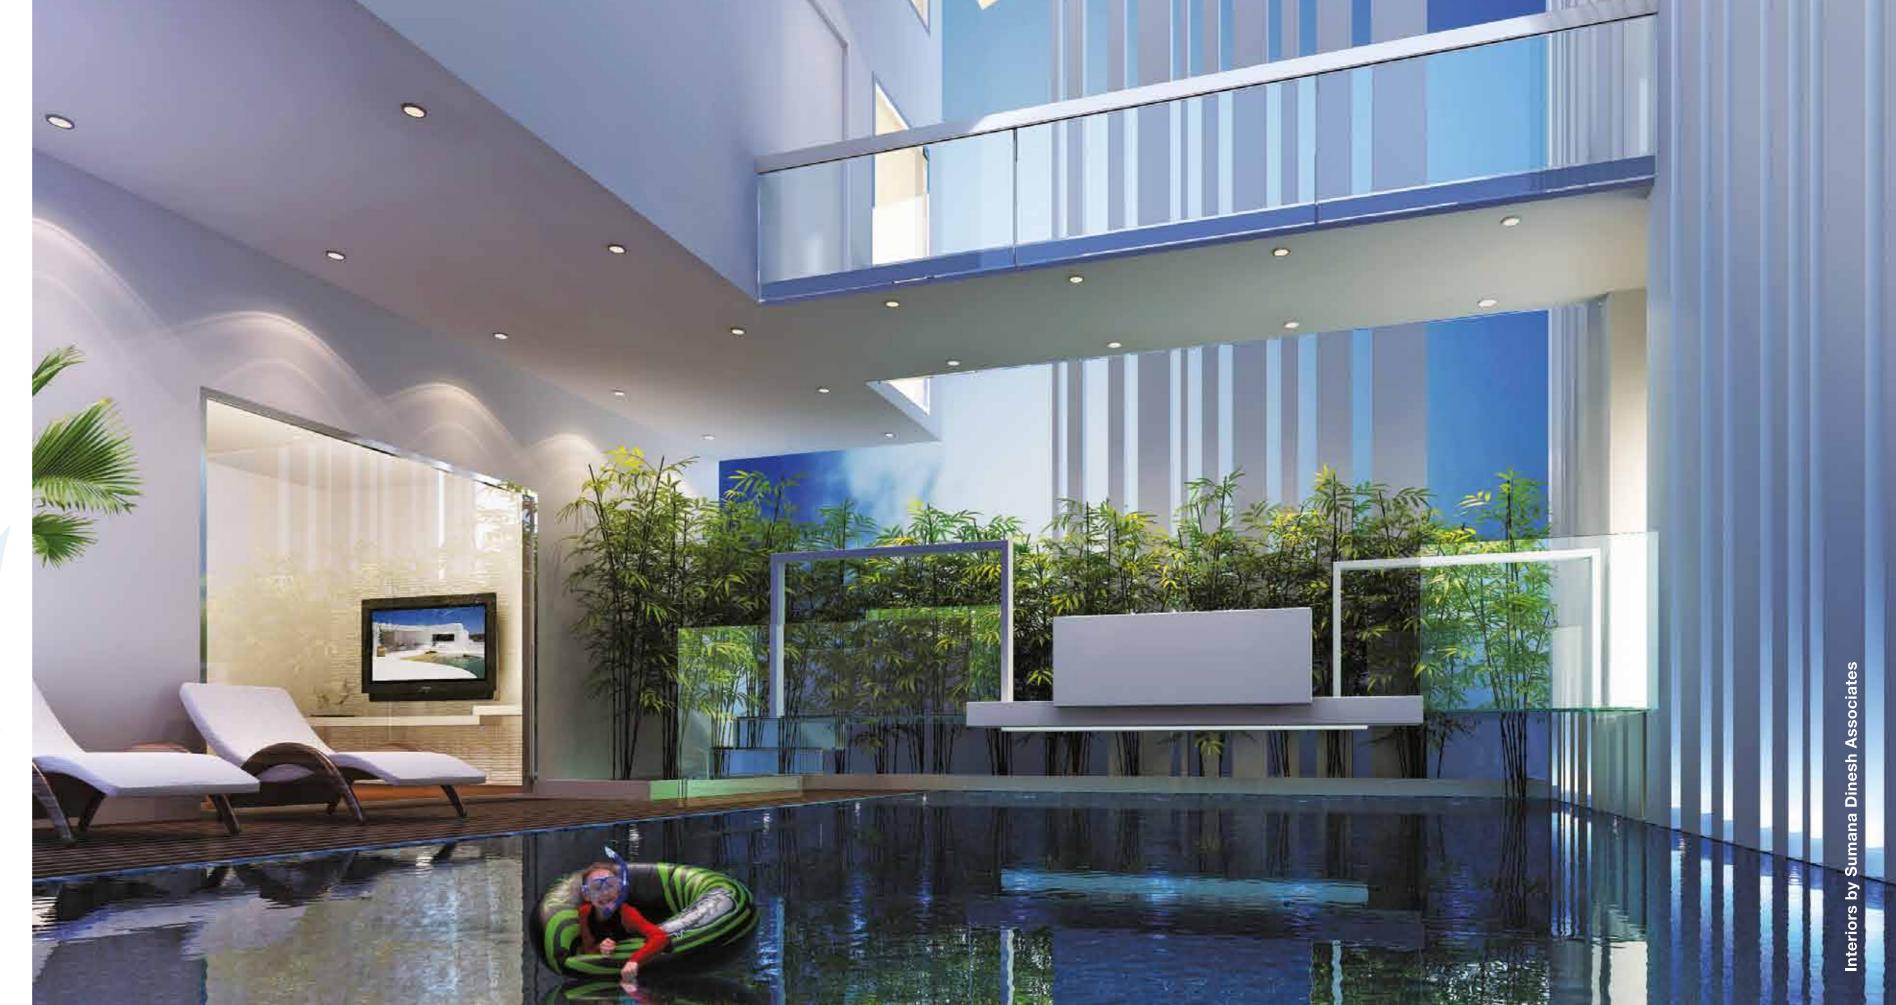

Apart from ample car parking space, the stilt level has a lap pool and deck to keep your body toned and for you to relax in. From here, an in-house elevator will carry you to any floor you please, including the beautifully landscaped terrace. The soothing sprays of green and open spaces incorporated throughout the villa, transforms being indoors to a bright, airy and delightful experience.

### Yours to flaunt.

Greenn Athens pays close attention to detail to ensure your home is perfect and comes with plenty of flourishes for you to flaunt. Here's a list of some of them.

- In-house passenger elevator
- Lap pool
- Landscaped gardens
- Home theatre
- Jacuzzi in master bath
- Bridgewalks
- Imported marble/wood flooring
- Teak wood doors and architraves
- Imported modular kitchen and much more

If you like to take things easy, we can also arrange to have your interiors done up for you by the skilled designers of Sumana Dinesh Associates our group company. In this case, all you need to do is pack your clothes and move into your beautifully done up villa.