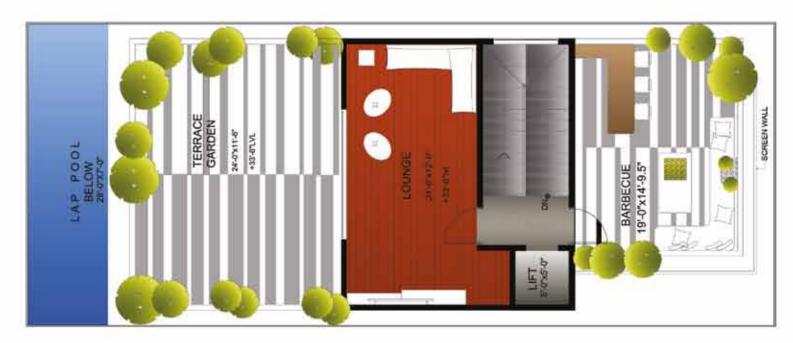

### Location map

Scheme - 1A (West facing)

Level 4: Indulge

Level 3: Unwind

SKYLIGHT ABOVE

Level 4: Indulge

Level 1: Dive in

Level 2: Catch up

Level 3: Unwind

Level 4: Indulge

Level 3: Unwind

Ν

Level 4: Indulge

Apart from ample car parking space, the stilt level has a lap pool and deck to keep your body toned and for you to relax in. From here, an in-house elevator will carry you to any floor you please, including the beautifully landscaped terrace. The soothing sprays of green and open spaces incorporated throughout the villa, transforms being indoors to a bright, airy and delightful experience.