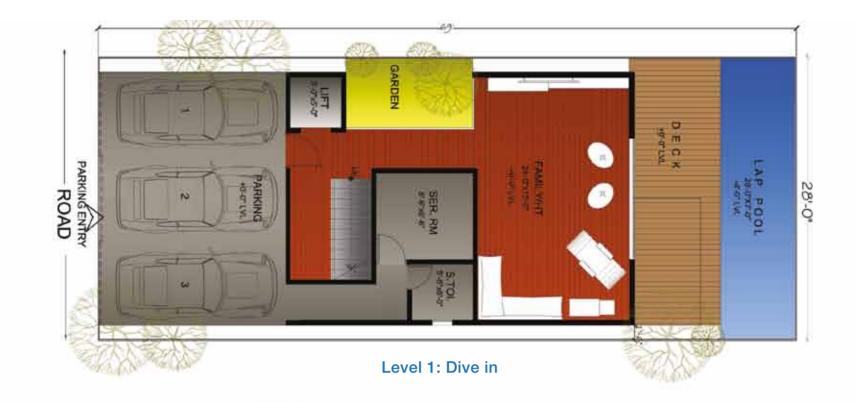

### Yours to experience.

At Greenn Athens, there is so much to experience. And this stays true through all four floors of each villa. Even as you enter the gates, you will notice that the lanes between villas have been skillfully elevated to conceal the car park at the stilt level and provide unique Bridgewalks for leisurely strolls.

Apart from ample car parking space, the stilt level has a lap pool and deck to keep your body toned and for you to relax in. From here, an in-house elevator will carry you to any floor you please, including the beautifully landscaped terrace. The soothing sprays of green and open spaces incorporated throughout the villa, transforms being indoors to a bright, airy and delightful experience.

### Location map

Scheme - 1A (West facing)

Level 4: Indulge

Level 3: Unwind

SKYLIGHT ABOVE

Level 4: Indulge

Level 1: Dive in

Level 2: Catch up