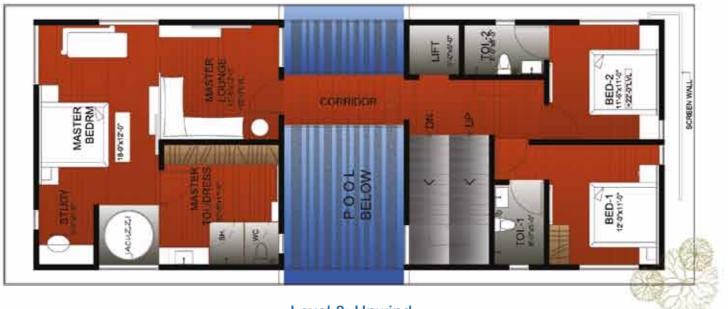

### Yours to flaunt.

Greenn Athens pays close attention to detail to ensure your home is perfect and comes with plenty of flourishes for you to flaunt. Here's a list of some of them.

- In-house passenger elevator
- Lap pool
- Landscaped gardens
- Home theatre
- Jacuzzi in master bath
- Bridgewalks
- Imported marble/wood flooring
- Teak wood doors and architraves
- Imported modular kitchen and much more

### Location map

Scheme - 1A (West facing)

Level 4: Indulge

Level 3: Unwind

SKYLIGHT ABOVE

Level 4: Indulge

Level 1: Dive in

Level 2: Catch up

Level 3: Unwind

Level 4: Indulge

Level 3: Unwind

Ν

Level 4: Indulge