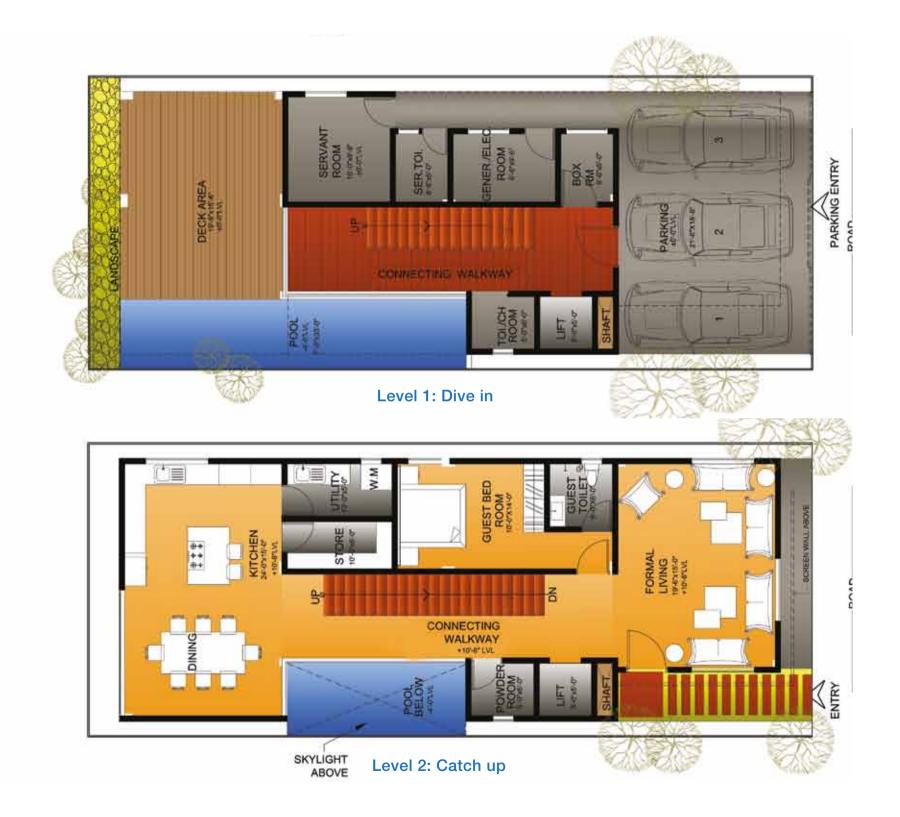

### Location map

Scheme - 1A (West facing)

Level 4: Indulge

Level 3: Unwind

SKYLIGHT ABOVE

Level 4: Indulge

Level 1: Dive in

Level 2: Catch up

### Yours to experience.

At Greenn Athens, there is so much to experience. And this stays true through all four floors of each villa. Even as you enter the gates, you will notice that the lanes between villas have been skillfully elevated to conceal the car park at the stilt level and provide unique Bridgewalks for leisurely strolls.

Apart from ample car parking space, the stilt level has a lap pool and deck to keep your body toned and for you to relax in. From here, an in-house elevator will carry you to any floor you please, including the beautifully landscaped terrace. The soothing sprays of green and open spaces incorporated throughout the villa, transforms being indoors to a bright, airy and delightful experience.