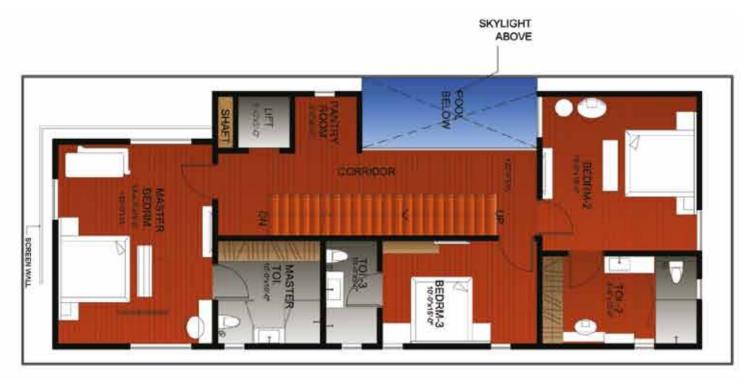

Apart from ample car parking space, the stilt level has a lap pool and deck to keep your body toned and for you to relax in. From here, an in-house elevator will carry you to any floor you please, including the beautifully landscaped terrace. The soothing sprays of green and open spaces incorporated throughout the villa, transforms being indoors to a bright, airy and delightful experience.

Level 3: Unwind

Level 4: Indulge

Level 3: Unwind

Ν

Level 4: Indulge