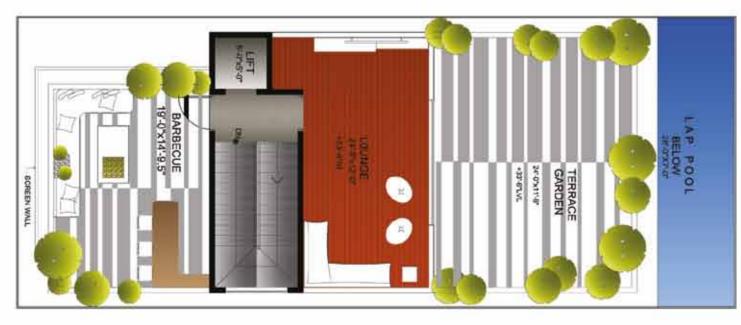

Apart from ample car parking space, the stilt level has a lap pool and deck to keep your body toned and for you to relax in. From here, an in-house elevator will carry you to any floor you please, including the beautifully landscaped terrace. The soothing sprays of green and open spaces incorporated throughout the villa, transforms being indoors to a bright, airy and delightful experience.

### Location map

Scheme - 1A (West facing)

Level 4: Indulge

Level 3: Unwind

SKYLIGHT ABOVE

Level 4: Indulge

Level 1: Dive in

Level 2: Catch up

Level 3: Unwind

Level 4: Indulge

Level 3: Unwind

Ν

Level 4: Indulge