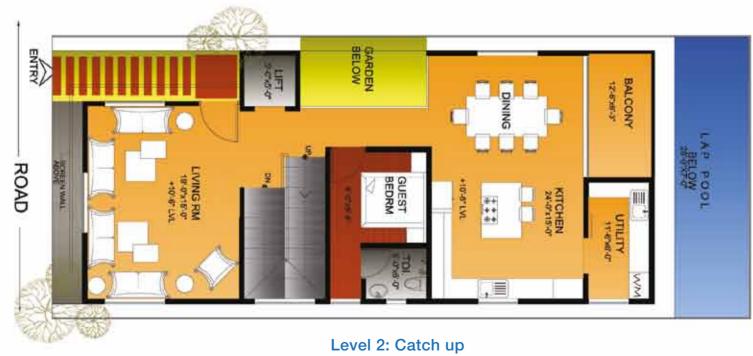

Apart from ample car parking space, the stilt level has a lap pool and deck to keep your body toned and for you to relax in. From here, an in-house elevator will carry you to any floor you please, including the beautifully landscaped terrace. The soothing sprays of green and open spaces incorporated throughout the villa, transforms being indoors to a bright, airy and delightful experience.

### Location map

Scheme - 1A (West facing)

Level 4: Indulge

Level 3: Unwind

SKYLIGHT ABOVE

Level 4: Indulge

Level 1: Dive in

Level 2: Catch up