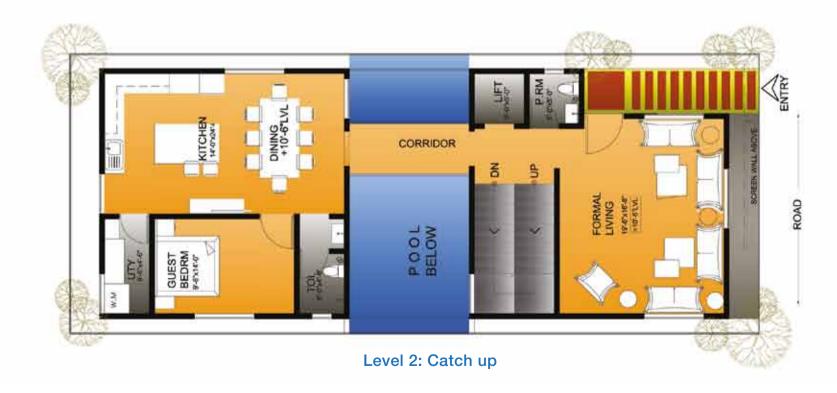

### Yours to experience.

At Greenn Athens, there is so much to experience. And this stays true through all four floors of each villa. Even as you enter the gates, you will notice that the lanes between villas have been skillfully elevated to conceal the car park at the stilt level and provide unique Bridgewalks for leisurely strolls.

Apart from ample car parking space, the stilt level has a lap pool and deck to keep your body toned and for you to relax in. From here, an in-house elevator will carry you to any floor you please, including the beautifully landscaped terrace. The soothing sprays of green and open spaces incorporated throughout the villa, transforms being indoors to a bright, airy and delightful experience.

### Location map

Scheme - 1A (West facing)

Level 4: Indulge

Level 3: Unwind

SKYLIGHT ABOVE

Level 4: Indulge

Level 1: Dive in

Level 2: Catch up