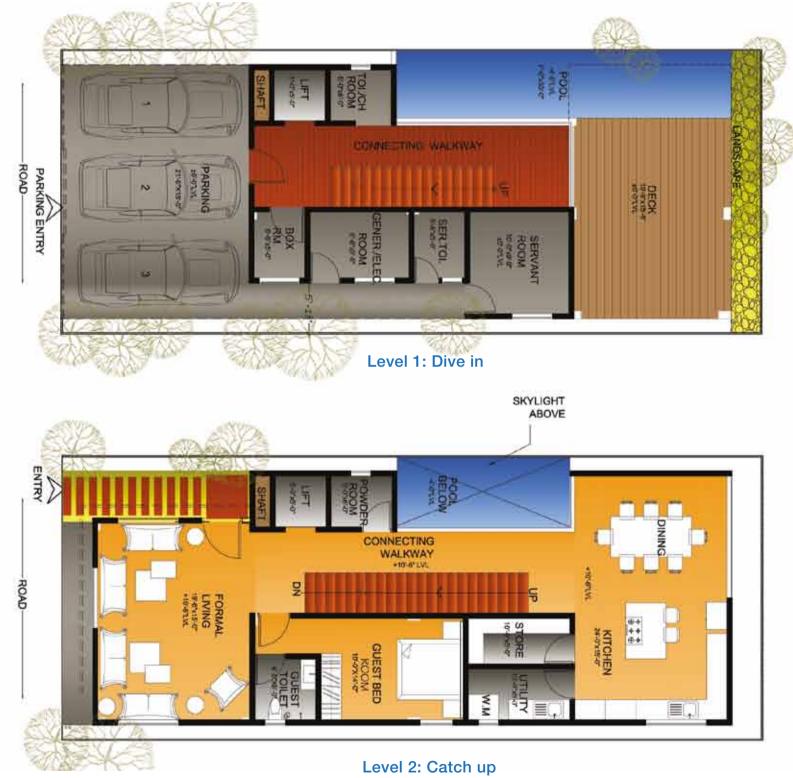

### Yours to experience.

At Greenn Athens, there is so much to experience. And this stays true through all four floors of each villa. Even as you enter the gates, you will notice that the lanes between villas have been skillfully elevated to conceal the car park at the stilt level and provide unique Bridgewalks for leisurely strolls.

Apart from ample car parking space, the stilt level has a lap pool and deck to keep your body toned and for you to relax in. From here, an in-house elevator will carry you to any floor you please, including the beautifully landscaped terrace. The soothing sprays of green and open spaces incorporated throughout the villa, transforms being indoors to a bright, airy and delightful experience.

### Location map

Scheme - 1A (West facing)

Level 4: Indulge

Level 3: Unwind

SKYLIGHT ABOVE

Level 4: Indulge

Level 1: Dive in

Level 2: Catch up