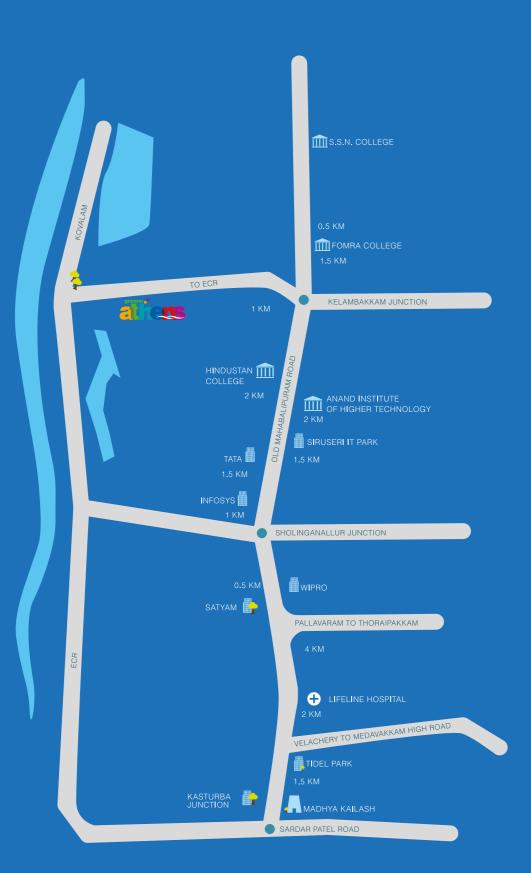

### Yours to explore.

Spread across 3 acres, this pristine villa project is nestled in an unadulterated part of Kelambakkam, close to the Muttukadu lake.

Apart from being pleasing to the eye, the lake is emerging as a hot tourist destination for water sports. Here, both naturalists and adrenaline junkies will feel at home.

### Location map

Scheme - 1A (West facing)

Level 4: Indulge

Level 3: Unwind

SKYLIGHT ABOVE

Level 4: Indulge

Level 1: Dive in

Level 2: Catch up