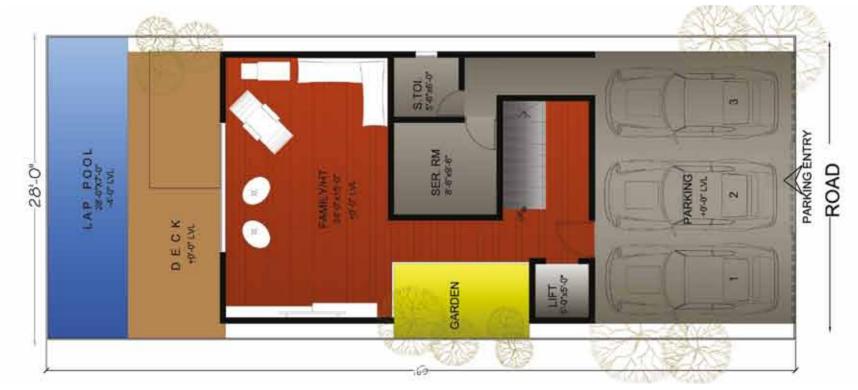

### Yours to experience.

At Greenn Athens, there is so much to experience. And this stays true through all four floors of each villa. Even as you enter the gates, you will notice that the lanes between villas have been skillfully elevated to conceal the car park at the stilt level and provide unique Bridgewalks for leisurely strolls.

Apart from ample car parking space, the stilt level has a lap pool and deck to keep your body toned and for you to relax in. From here, an in-house elevator will carry you to any floor you please, including the beautifully landscaped terrace. The soothing sprays of green and open spaces incorporated throughout the villa, transforms being indoors to a bright, airy and delightful experience.