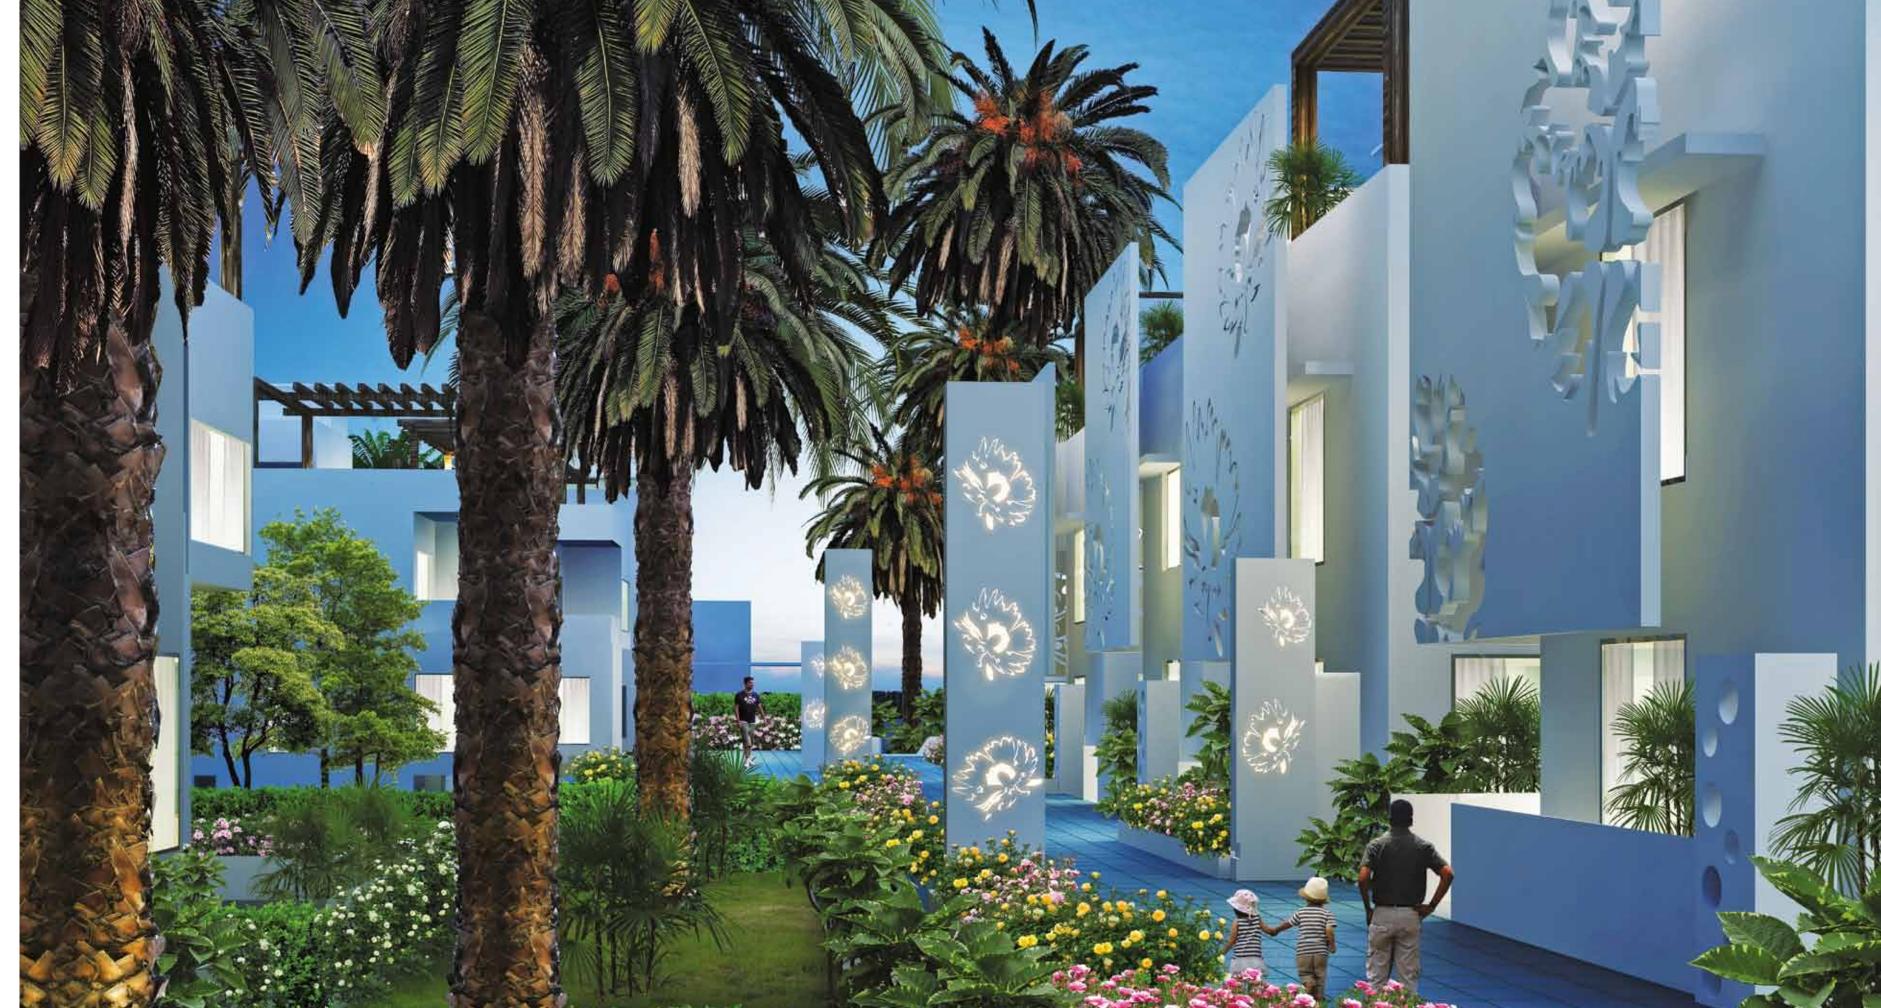

Apart from ample car parking space, the stilt level has a lap pool and deck to keep your body toned and for you to relax in. From here, an in-house elevator will carry you to any floor you please, including the beautifully landscaped terrace. The soothing sprays of green and open spaces incorporated throughout the villa, transforms being indoors to a bright, airy and delightful experience.

### Yours to flaunt.

Greenn Athens pays close attention to detail to ensure your home is perfect and comes with plenty of flourishes for you to flaunt. Here's a list of some of them.

- In-house passenger elevator
- Lap pool
- Landscaped gardens
- Home theatre
- Jacuzzi in master bath
- Bridgewalks
- Imported marble/wood flooring
- Teak wood doors and architraves
- Imported modular kitchen and much more

### Yours to explore.

Spread across 3 acres, this pristine villa project is nestled in an unadulterated part of Kelambakkam, close to the Muttukadu lake.

Apart from being pleasing to the eye, the lake is emerging as a hot tourist destination for water sports. Here, both naturalists and adrenaline junkies will feel at home.