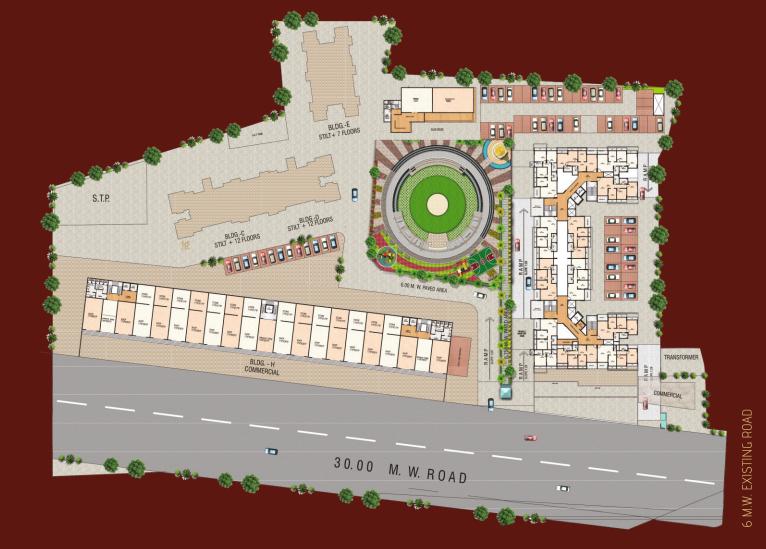

# DIVERSIFIED SPACES, SO THAT EVERYONE ENJOYS THEIR OWN SPACES

Club House | Grand Entrance Lobby | Open Gymnasium | Jogging
Track | Trellis Sitouts | Elderly Sitouts | Childrens Play Area |
Basketball | Indoor Games | Amphitheater | Community Hall | Party
Lawn | Toddler's Play Area | Yoga & Meditation Area | Temple |
Acupressure Pathway

## SPECIAL ROOFTOP AMENITIES FOR THOSE WHO HAVE ARRIVED IN LIFE

ROOFTOP AMENITIES: Trellis Sitouts | Chit-chat Corner | Yoga & Meditation Area | Stargazing Point |
Party Lawn | Swings