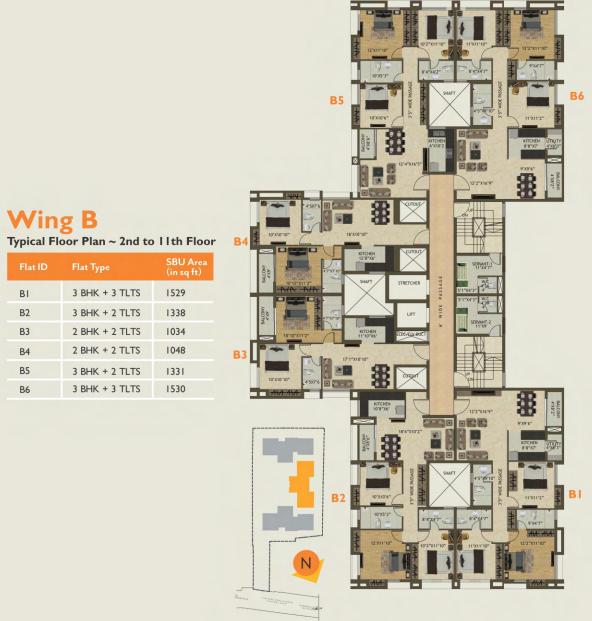

**A6** 

| Flat ID | Flat Type      | SBU Are<br>(in sq ft) |
|---------|----------------|-----------------------|
| BI      | 3 BHK + 3 TLTS | 1529                  |
| B2      | 3 BHK + 2 TLTS | 1338                  |
| B3      | 2 BHK + 2 TLTS | 1034                  |
| B4      | 2 BHK + 2 TLTS | 1048                  |
| B5      | 3 BHK + 2 TLTS | 1331                  |
| B6      | 3 BHK + 3 TLTS | 1530                  |