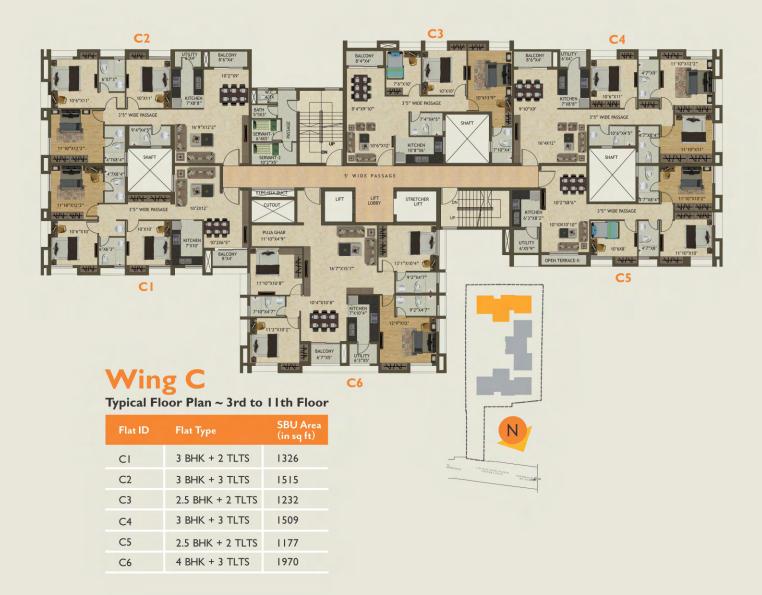

| 2.5 BHK + 2 TLTS | 1177                   |
| A5      | 3 BHK + 3 TLTS   | 1509                   |
| A6      | 2.5 BHK + 2 TLTS | 1232                   |



**A6** 



| Flat ID | Flat Type      | SBU Are<br>(in sq ft) |
|---------|----------------|-----------------------|
| BI      | 3 BHK + 3 TLTS | 1529                  |
| B2      | 3 BHK + 2 TLTS | 1338                  |
| B3      | 2 BHK + 2 TLTS | 1034                  |
| B4      | 2 BHK + 2 TLTS | 1048                  |
| B5      | 3 BHK + 2 TLTS | 1331                  |
| B6      | 3 BHK + 3 TLTS | 1530                  |



| CI | 3 BHK + 2 TLTS   | 1656 |
|----|------------------|------|
| C2 | 3 BHK + 3 TLTS   | 1515 |
| C3 | 2.5 BHK + 2 TLTS | 1232 |
| C4 | 3 BHK + 3 TLTS   | 1509 |
| C5 | 2.5 BHK + 2 TLTS | 1177 |











+91 33 4002 4002 sales@pioneerproperty.in







Members of



Disclaimer: Any part of this leaflet, whether in writing or otherwise, is only indicative and no part of the leaflet should be treated as a commitment and/or undertaking either from the owner or from the developer