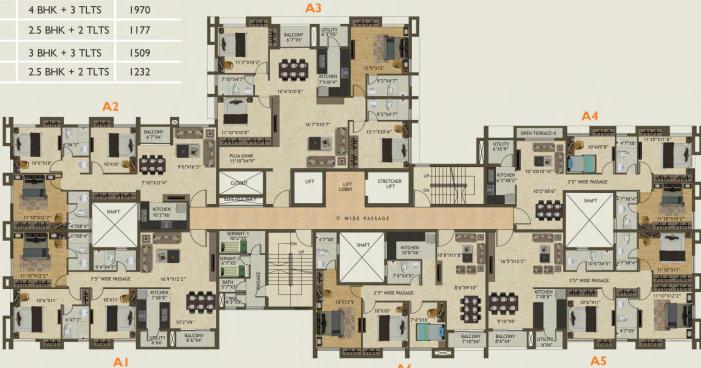

# Wing A Second Floor Plan

| Flat ID | Flat Type        | SBU Area<br>(in sq ft) |
|---------|------------------|------------------------|
| AI      | 3 BHK + 3 TLTS   | 1515                   |
| A2      | 3 BHK + 2 TLTS   | 1660                   |
| A4      | 2.5 BHK + 2 TLTS | 1177                   |
| A5      | 3 BHK + 3 TLTS   | 1509                   |
| A6      | 2.5 BHK + 2 TLTS | 1232                   |

# Wing A Typical Floor Plan ~ 3rd to 11th Floor

| Flat ID | Flat Type        | SBU Area<br>(in sq ft) |
|---------|------------------|------------------------|
| AI      | 3 BHK + 3 TLTS   | 1515                   |
| A2      | 3 BHK + 2 TLTS   | 1330                   |
| A3      | 4 BHK + 3 TLTS   | 1970                   |
| A4      | 2.5 BHK + 2 TLTS | 1177                   |
| A5      | 3 BHK + 3 TLTS   | 1509                   |
| A6      | 2.5 BHK + 2 TLTS | 1232                   |