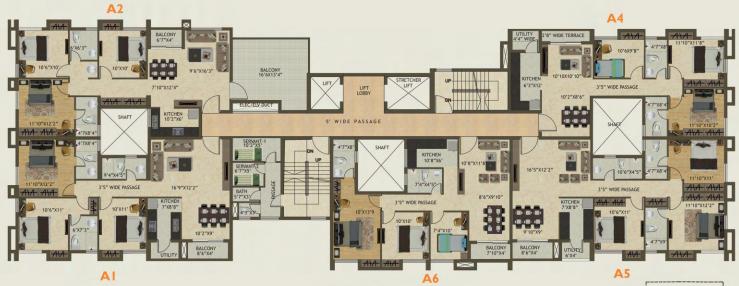

# Wing A Typical Floor Plan ~ 3rd to 11th Floor

| Flat ID | Flat Type        | SBU Area<br>(in sq ft) |
|---------|------------------|------------------------|
| AI      | 3 BHK + 3 TLTS   | 1515                   |
| A2      | 3 BHK + 2 TLTS   | 1330                   |
| A3      | 4 BHK + 3 TLTS   | 1970                   |
| A4      | 2.5 BHK + 2 TLTS | 1177                   |
| A5      | 3 BHK + 3 TLTS   | 1509                   |
| A6      | 2.5 BHK + 2 TLTS | 1232                   |