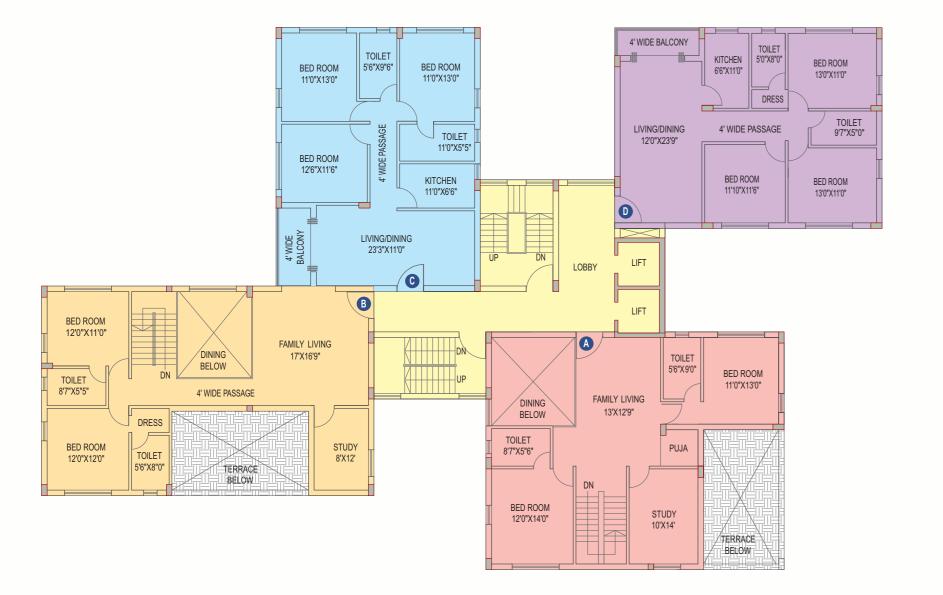

# Block 3 Typical Floor Plan (2nd-9th Floor)

## Area Statement

| Flat | Туре  | Super Built-up<br>Area (Sq. ft) |
|------|-------|---------------------------------|
| Α    | 4 BHK | 2026                            |
| В    | 4 BHK | 1985                            |
| C    | 3 BHK | 1534                            |
| D    | 3 BHK | 1536                            |
|      |       |                                 |