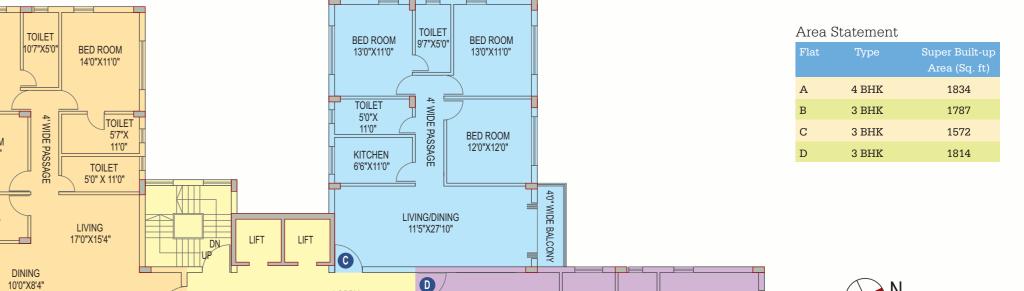

# Block 2 Floor Plan (11th Floor)

TOILET 5'0"X 11'0"

BED ROOM 11'6"X12'0"

TOILET 5'6"X 8'7"

BED ROOM 10'0"X12'0"

TOILET 5'6"X 8'7" (

LIVING/DINING 19'4"X15'0"

BED ROOM 11'0"X13'2"

KITCHEN 8'0"X10'6"

LIVING 17'0"X15'4"

BED ROOM 14'0"X11'0"

BED ROOM 11'0"X12'0"

KITCHEN 6'6"X12'0"

DINING 10'0"X8'4"

BED ROOM 13'0"X11'0"

BED ROOM 12'0"X12'0"

FAMILY LIVING 15'6"X21'9"

OPEN/ TERRACE BELOW

BED ROOM 10'6"X12'0"

BED ROOM 13'0"X11'0"

TOILET 5'0"X 11'0"

KITCHEN 6'6"X11'0"

| Туре   | Super Built-up<br>Area (Sq. ft) |
|--------|---------------------------------|
| 4 BHK  | 1834                            |
| 3 BHK  | 1787                            |
| 3 BHK  | 1572                            |
| Duplex | 3232                            |
|        |                                 |