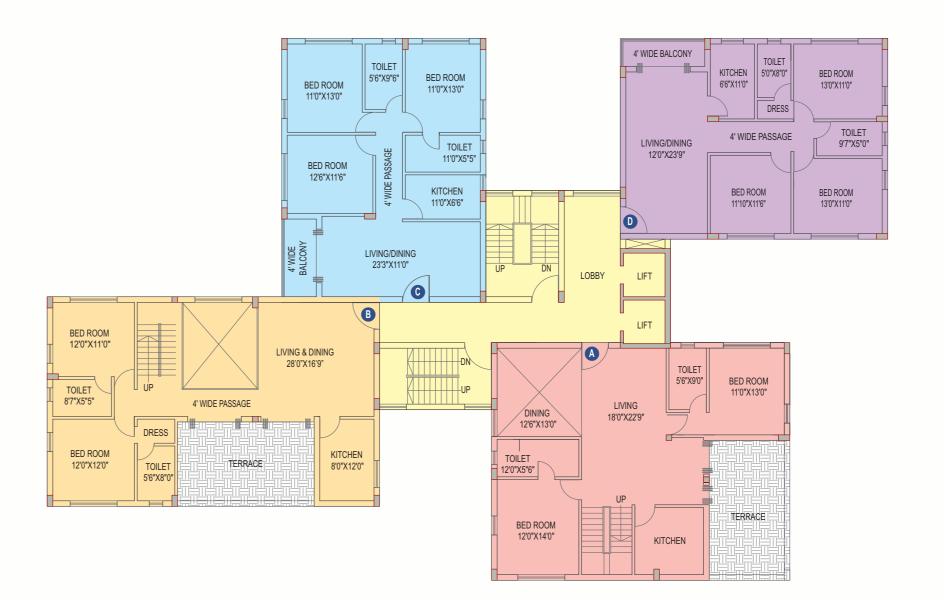

# Block 3 Floor Plan (11th Floor)

#### Area Statement

| Flat | Type   | Super Built-up<br>Area (Sq. ft) |
|------|--------|---------------------------------|
| Α    | Duplex | 3452                            |
| В    | Duplex | 3367                            |
| C    | 3 BHK  | 1534                            |
| D    | 3 ВНК  | 1536                            |