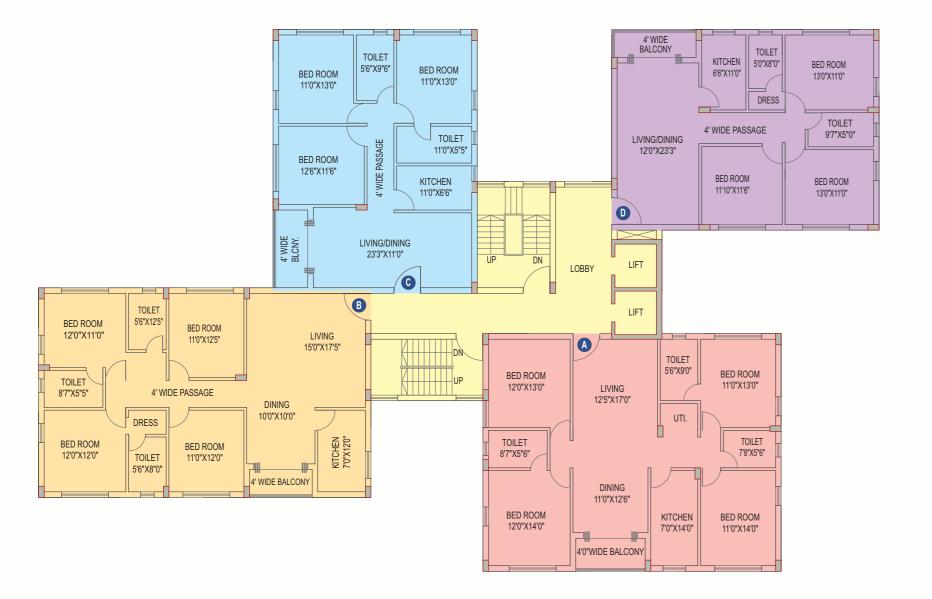

# Block 3 Typical Floor Plan (2nd-9th Floor)

## Area Statement

| Flat | Туре  | Super Built-up<br>Area (Sq. ft) |
|------|-------|---------------------------------|
| Α    | 4 BHK | 2026                            |
| В    | 4 BHK | 1985                            |
| C    | 3 BHK | 1534                            |
| D    | 3 BHK | 1536                            |
|      |       |                                 |