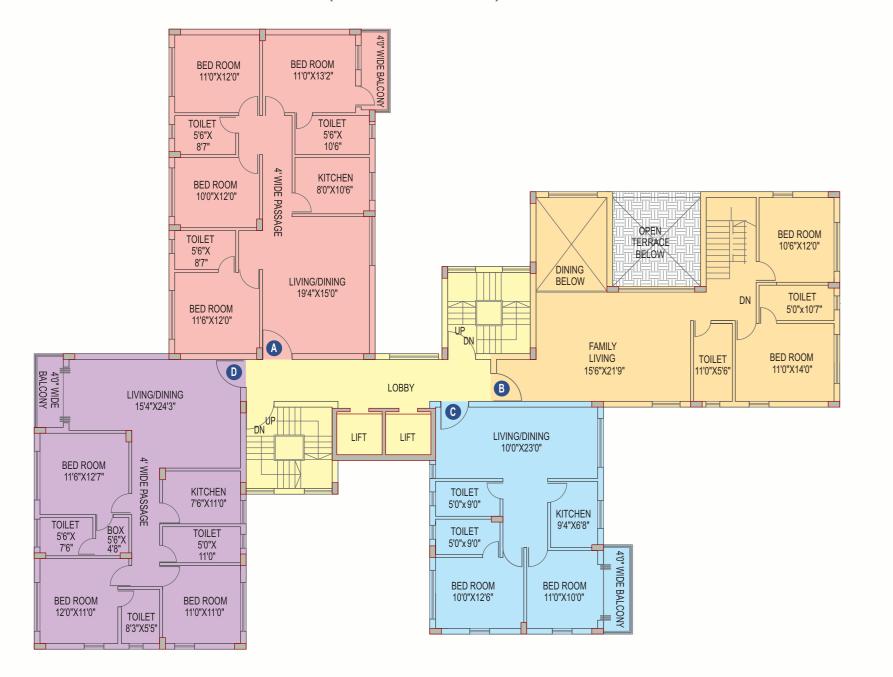

# Block 2 Typical Floor Plan (2nd-9th Floor)

LIVING/DINING 24'8"X14'0"

4'0" WIDE BALCONY KITCHEN TOILET 11'0"X5'6"

4' WIDE PASSAGE

BED ROOM 13'0"X11'0" BOX 4'6"X 5'6"

TOILET

BED ROOM

TOILET 5'0"x

BED ROOM 12'0"X14'0"

6

BED ROOM 11'0"X12'0"

KITCHEN 6'6"X12'0"

> BED ROOM 11'6"X12'0"

TOILET 5'6"X 8'7"

> BED ROOM 10'0"X12'0"

TOILET 5'6"X 8'7" / LIVING/DINING

BED ROOM 11'0"X13'2"

KITCHEN

8'0"X10'6"

## Area Statement

| Flat | Туре           | Super Built-up<br>Area (Sq. ft) |
|------|----------------|---------------------------------|
| Α    | 4 BHK          | 1834                            |
| В    | 3 ВНК          | 1787                            |
| C    | 3 ВНК          | 1572                            |
| D    | 4 BHK (Duplex) | 3232                            |

FAMILY LIVING 15'6"X21'9"

OPEN/ TERRACE BELOW

BED ROOM 10'6"X12'0"

BED ROOM 13'0"X11'0"

TOILET 5'0"X 11'0"

KITCHEN 6'6"X11'0"

| Туре   | Super Built-up<br>Area (Sq. ft) |
|--------|---------------------------------|
| 4 BHK  | 1834                            |
| 3 BHK  | 1787                            |
| 3 BHK  | 1572                            |
| Duplex | 3232                            |
|        |                                 |