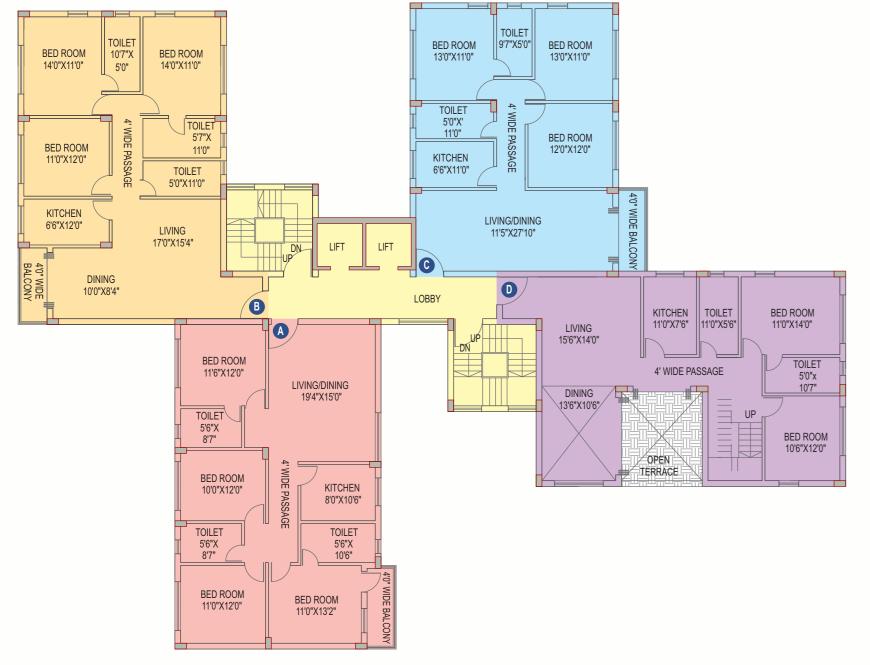

# Block 2 Typical Floor Plan (2nd-9th Floor)

LIVING/DINING 24'8"X14'0"

4'0" WIDE BALCONY KITCHEN TOILET 11'0"X5'6"

4' WIDE PASSAGE

BED ROOM 13'0"X11'0" BOX 4'6"X 5'6"

TOILET

BED ROOM

TOILET 5'0"x

BED ROOM 12'0"X14'0"

6

BED ROOM 11'0"X12'0"

KITCHEN 6'6"X12'0"

> BED ROOM 11'6"X12'0"

TOILET 5'6"X 8'7"

> BED ROOM 10'0"X12'0"

TOILET 5'6"X 8'7" / LIVING/DINING

BED ROOM 11'0"X13'2"

KITCHEN

8'0"X10'6"

## Area Statement

| Flat | Туре           | Super Built-up<br>Area (Sq. ft) |
|------|----------------|---------------------------------|
| Α    | 4 BHK          | 1834                            |
| В    | 3 ВНК          | 1787                            |
| C    | 3 ВНК          | 1572                            |
| D    | 4 BHK (Duplex) | 3232                            |