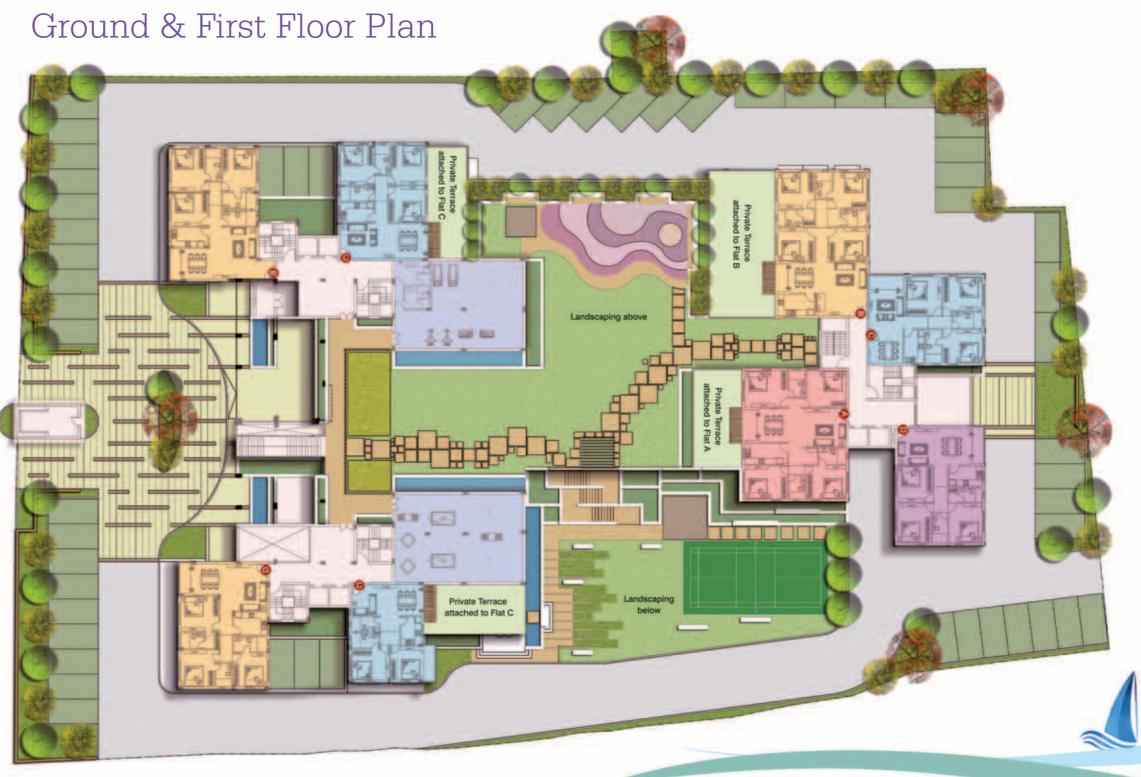

- → 124 apartments across 3 towers, each comprising G+11 floors.
- Apartments of 2/3/4BHK across a sprawling 1.7 acres of land.
- Ornamented with a hanging garden on the 1st floor for all residents.
- Uninterrupted view of the river Hooghly from the upper floors

Imagine a gush of cool breeze from the river playing into your bedroom

Imagine the thought of spending everyday in peace, as if a holiday!

- → A hanging garden on the 1st floor, central to the existence of residents: landscaped, and with a greater allocation for it than most residential facilities in Howrah.
- → Most of the apartments will either face the Hooghly or the south to offer residents a matchless view of sunsets and sunrise.

With plenty of open green spaces, Clubtown Riverdale brings you closest to nature.

Shimmering golden waters. The boatman's song on his way back home. And the smell of fresh silt.

To add to the pristine calm, Clubtown Riverdale has a beautifully decorated hanging garden on the first floor.