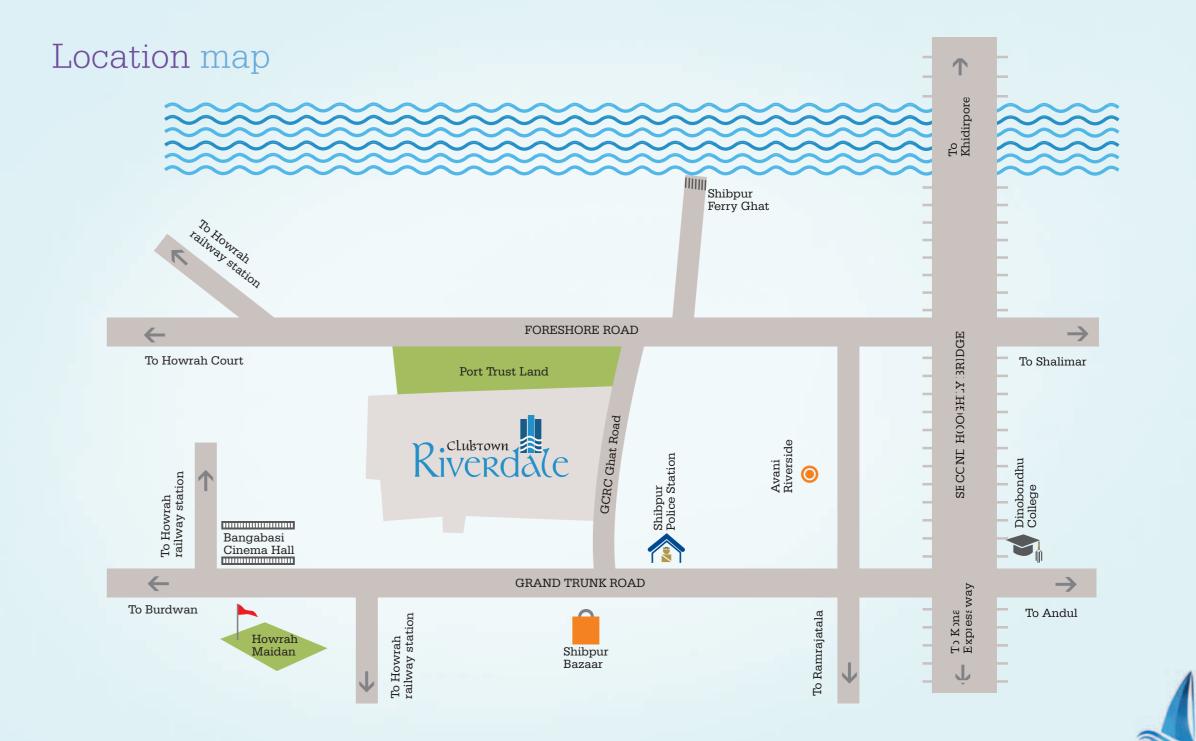

This is absolutely the expediency that Clubtown Riverdale will provide.

Heart of the city location; countryside ambience.

Conveniently situated at the posh locality of Foreshore Road, adjacent to the bustling Howrah district, Clubtown Riverdale is a first-of-its-kind project in the locality. It is one of the first high-rises in the region offering a superior quality of life.

- → 1 minute from the Avani Riverside Mall
- → 2 minutes from the Vidyasagar Setu
- → 10 minutes from the Babughat ferry, across the Hooghly, by waterway
- → 10 minutes from the Howrah station
- → 10 minutes from the Howrah Bridge
- → 15 minutes from the Esplanade crossing
- → 20 minutes from the 'Central' metro station
- → 20 minutes from Park Street