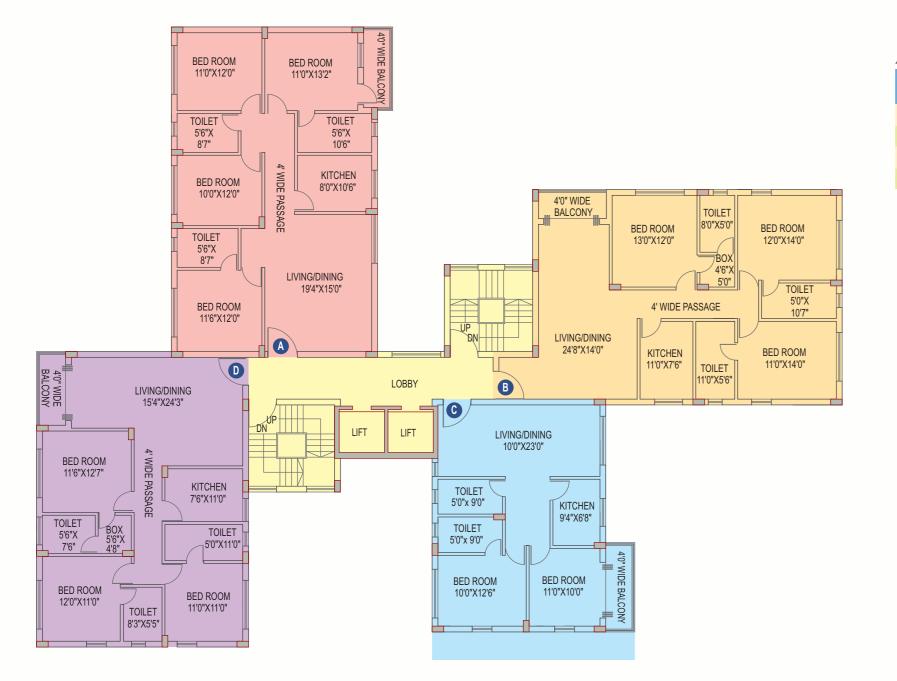

# Block 1 Typical Floor Plan (2nd-9th Floor)

#### Area Statement

| Flat | Туре  | Super Built-up<br>Area (Sq. ft) |
|------|-------|---------------------------------|
| Α    | 4 BHK | 1835                            |
| В    | 3 BHK | 1817                            |
| C    | 2 BHK | 1132                            |
| D    | 3 BHK | 1657                            |