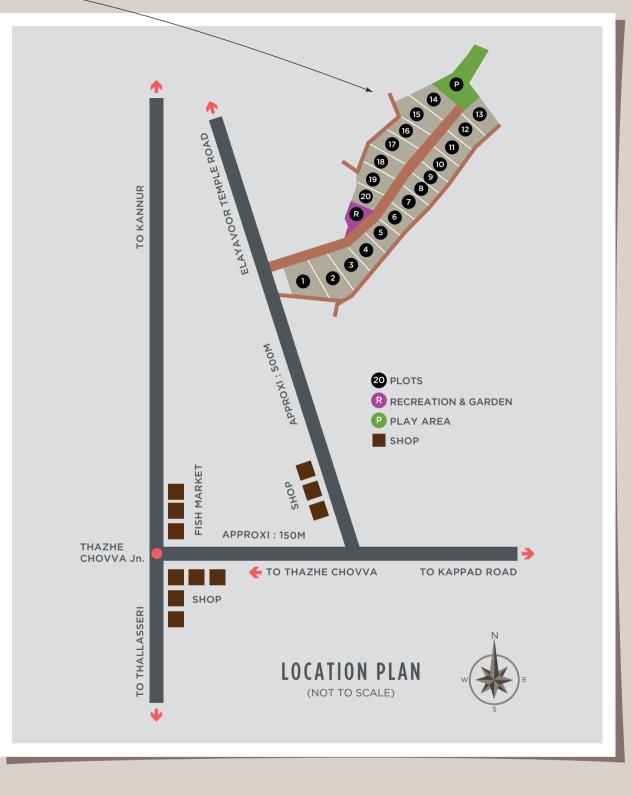

#### LOCATION

Best Plots is located at Thazhe Chovva on Elayavoor Temple Road, and is just 650 meters from National Highway 17.

Land ownership provides security and peace of mind. Land provides pride of ownership and potential long-term appreciation. Land is a definite investment in the family's future.

## PROPERTY SPECIFICATIONS

- Layout is residential approved by
- Village Panchayat / district town planning office.Clear Titles.
- Property worthy of appreciation.
- Secured access.
- Bitumene roads running around the property.
- Entire layout Boundary walled.