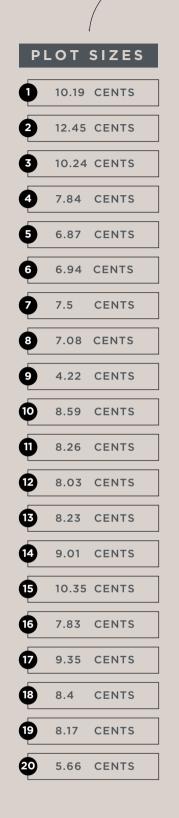

Total Acreage : 207.5 cents Recreation area : 21.61 cents Road Area : 20.93 cents Plot area : 165.21 cents