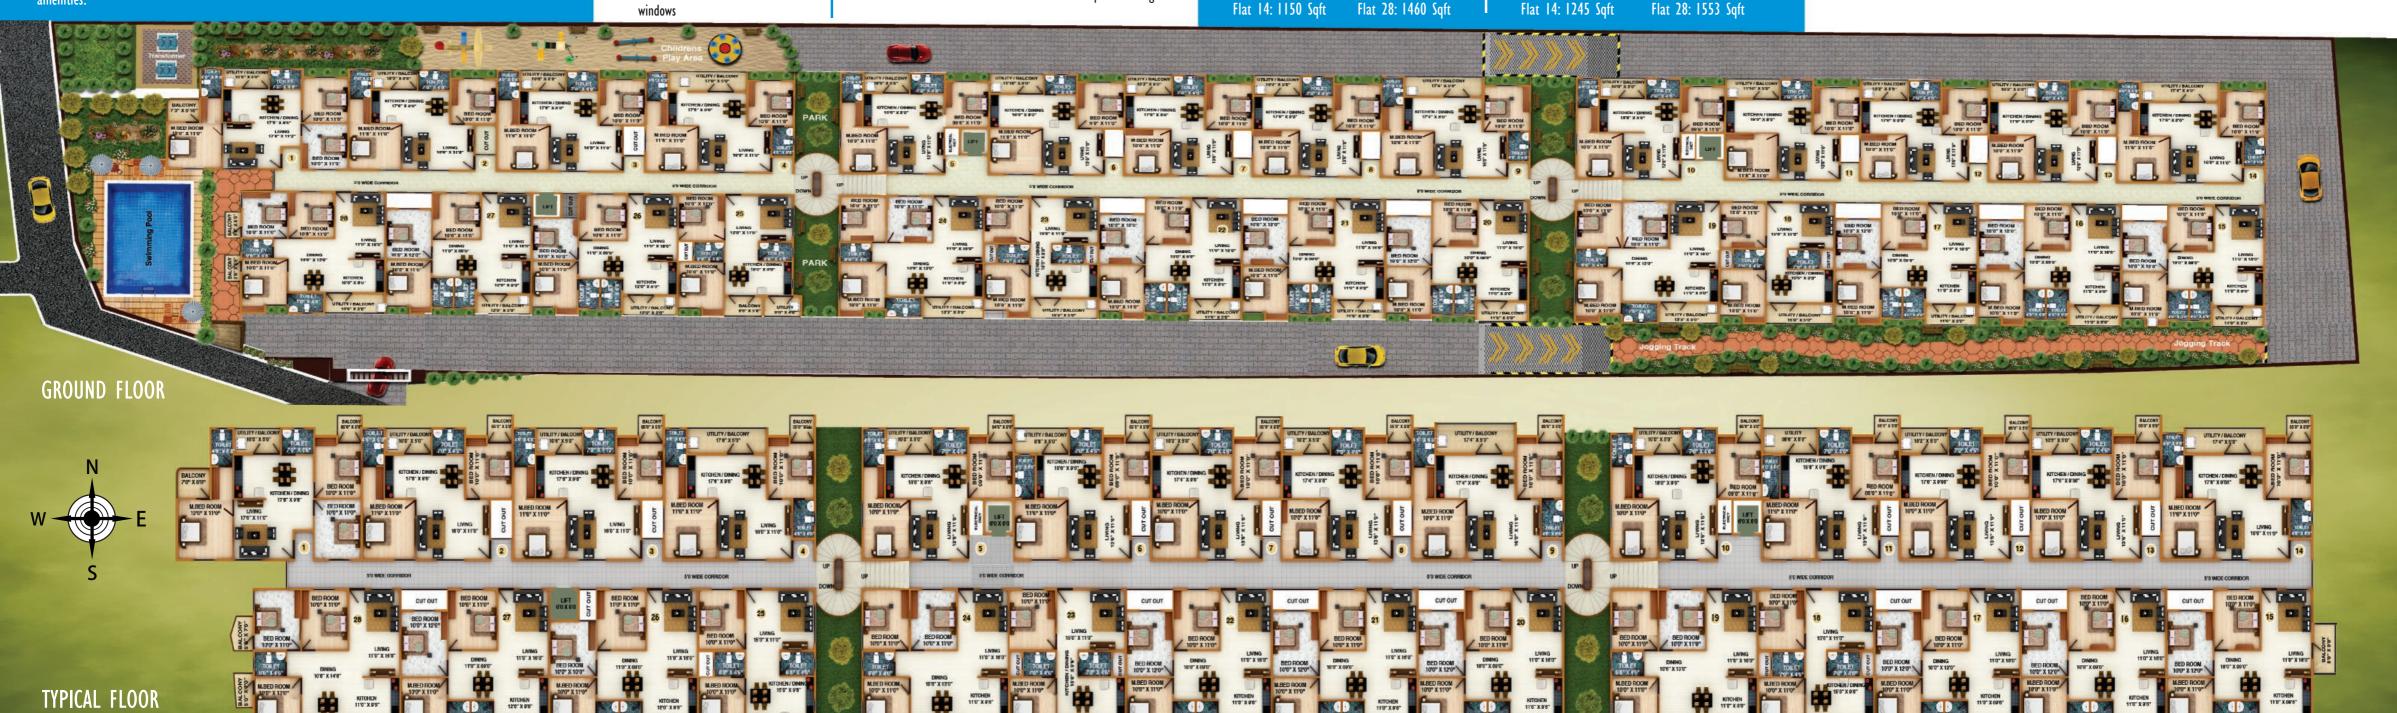

## TOTAL NO. OF FLATS

112 Units, G + 3 Floors,

2 & 3 BHK Luxurious Flats

## GROUND FLOOR

Flat 11: 970 Sqft

Flat 12: 930 Sqft

Flat 13: 930 Sqft

Flat 01: 1350 Sqft Flat 15: 1280 Sqft Flat 16: 1280 Sqft Flat 02: 1092 Sqft Flat 03: 1092 Sqft Flat 17: 1280 Sqft Flat 04: 1150 Sqft Flat 18: 1041 Sqft Flat 05: 976 Soft Flat 19: 1365 Sqft Flat 06: 970 Sqft Flat 20: 1276 Sqft Flat 07: 930 Sqft Flat 21: 1276 Sqft Flat 08: 930 Sqft Flat 22: 1276 Sqft Flat 09: 1150 Sqft Flat 23: 1040 Sqft Flat 24: 1356 Sqft Flat 10: 976 Soft

Flat 25: 1084 Sqft

Flat 26: 1266 Sqft

Flat 27: 1293 Sqft

# TYPICAL FLOOR

Flat 01: 1445 Sqft Flat 15: 1458 Sqft Flat 02: 1160 Sqft Flat 16: 1385 Sqft Flat 17: 1385 Sqft Flat 04: 1223 Sqft Flat 18: 1147 Sqft Flat 05: 1073 Sqft Flat 19: 1473 Sqft Flat 20: 1385 Sqft Flat 07: 1030 Sqft Flat 21: 1385 Sqft Flat 08: 1030 Sqft Flat 22: 1385 Sqft Flat 09: 1245 Sqft Flat 23: 1147 Sqft Flat 10: 1073 Sqft Flat 24: 1489 Sqft Flat 25: 1207 Sqft Flat 11: 1069 Sqft Flat 12: 1030 Sqft Flat 26: 1376 Sqft Flat 13: 1030 Sqft Flat 27: 1406 Sqft

SUPER BUILT-UP AREA

- Charging Point For Electric Vehicles
- Children's Play Area
  - Vitrified Flooring
- Power Back-up AC Provision For Master Bedroom
- Boundary Plantation
- Provision for CCTV Cameras