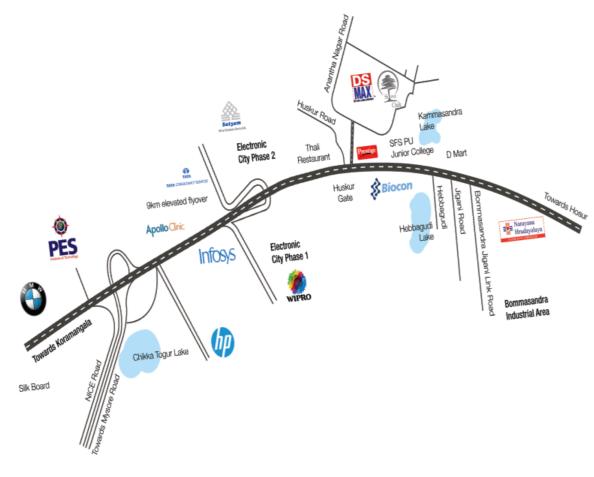

# LOCATION MAP

#1854, 17th Main, 30th B Cross, 5th Block, HBR Layout, Near to Ring Road, Bangalore - 560 043. INDIA

**2** +91 888-000-4004

www.dsmaxproperties.com / sales @ dsmaxproperties.com

Note: This brochure is only a conceptual representation and not a legal offering. DS-MAX Properties reserves the right to change, modify or revise the offers without any prior notice

## LOCATION

Kammasandra, Electronic City