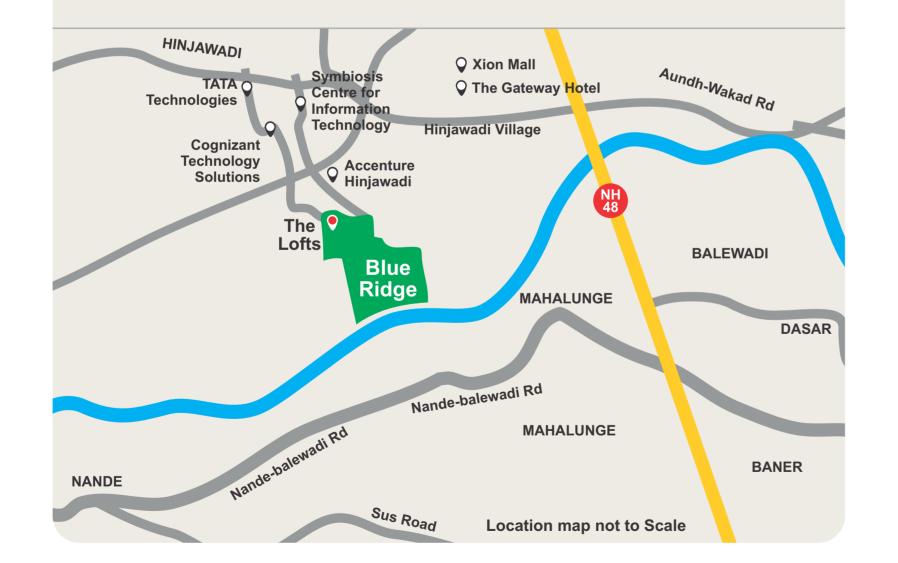

## BLUE RIDGE PUBLIC SCHOOL

Blue Ridge Public School (ICSE), spread across 9 acres brings education to your doorstep. The school has a huge playground and ensures all-round-development of kids.