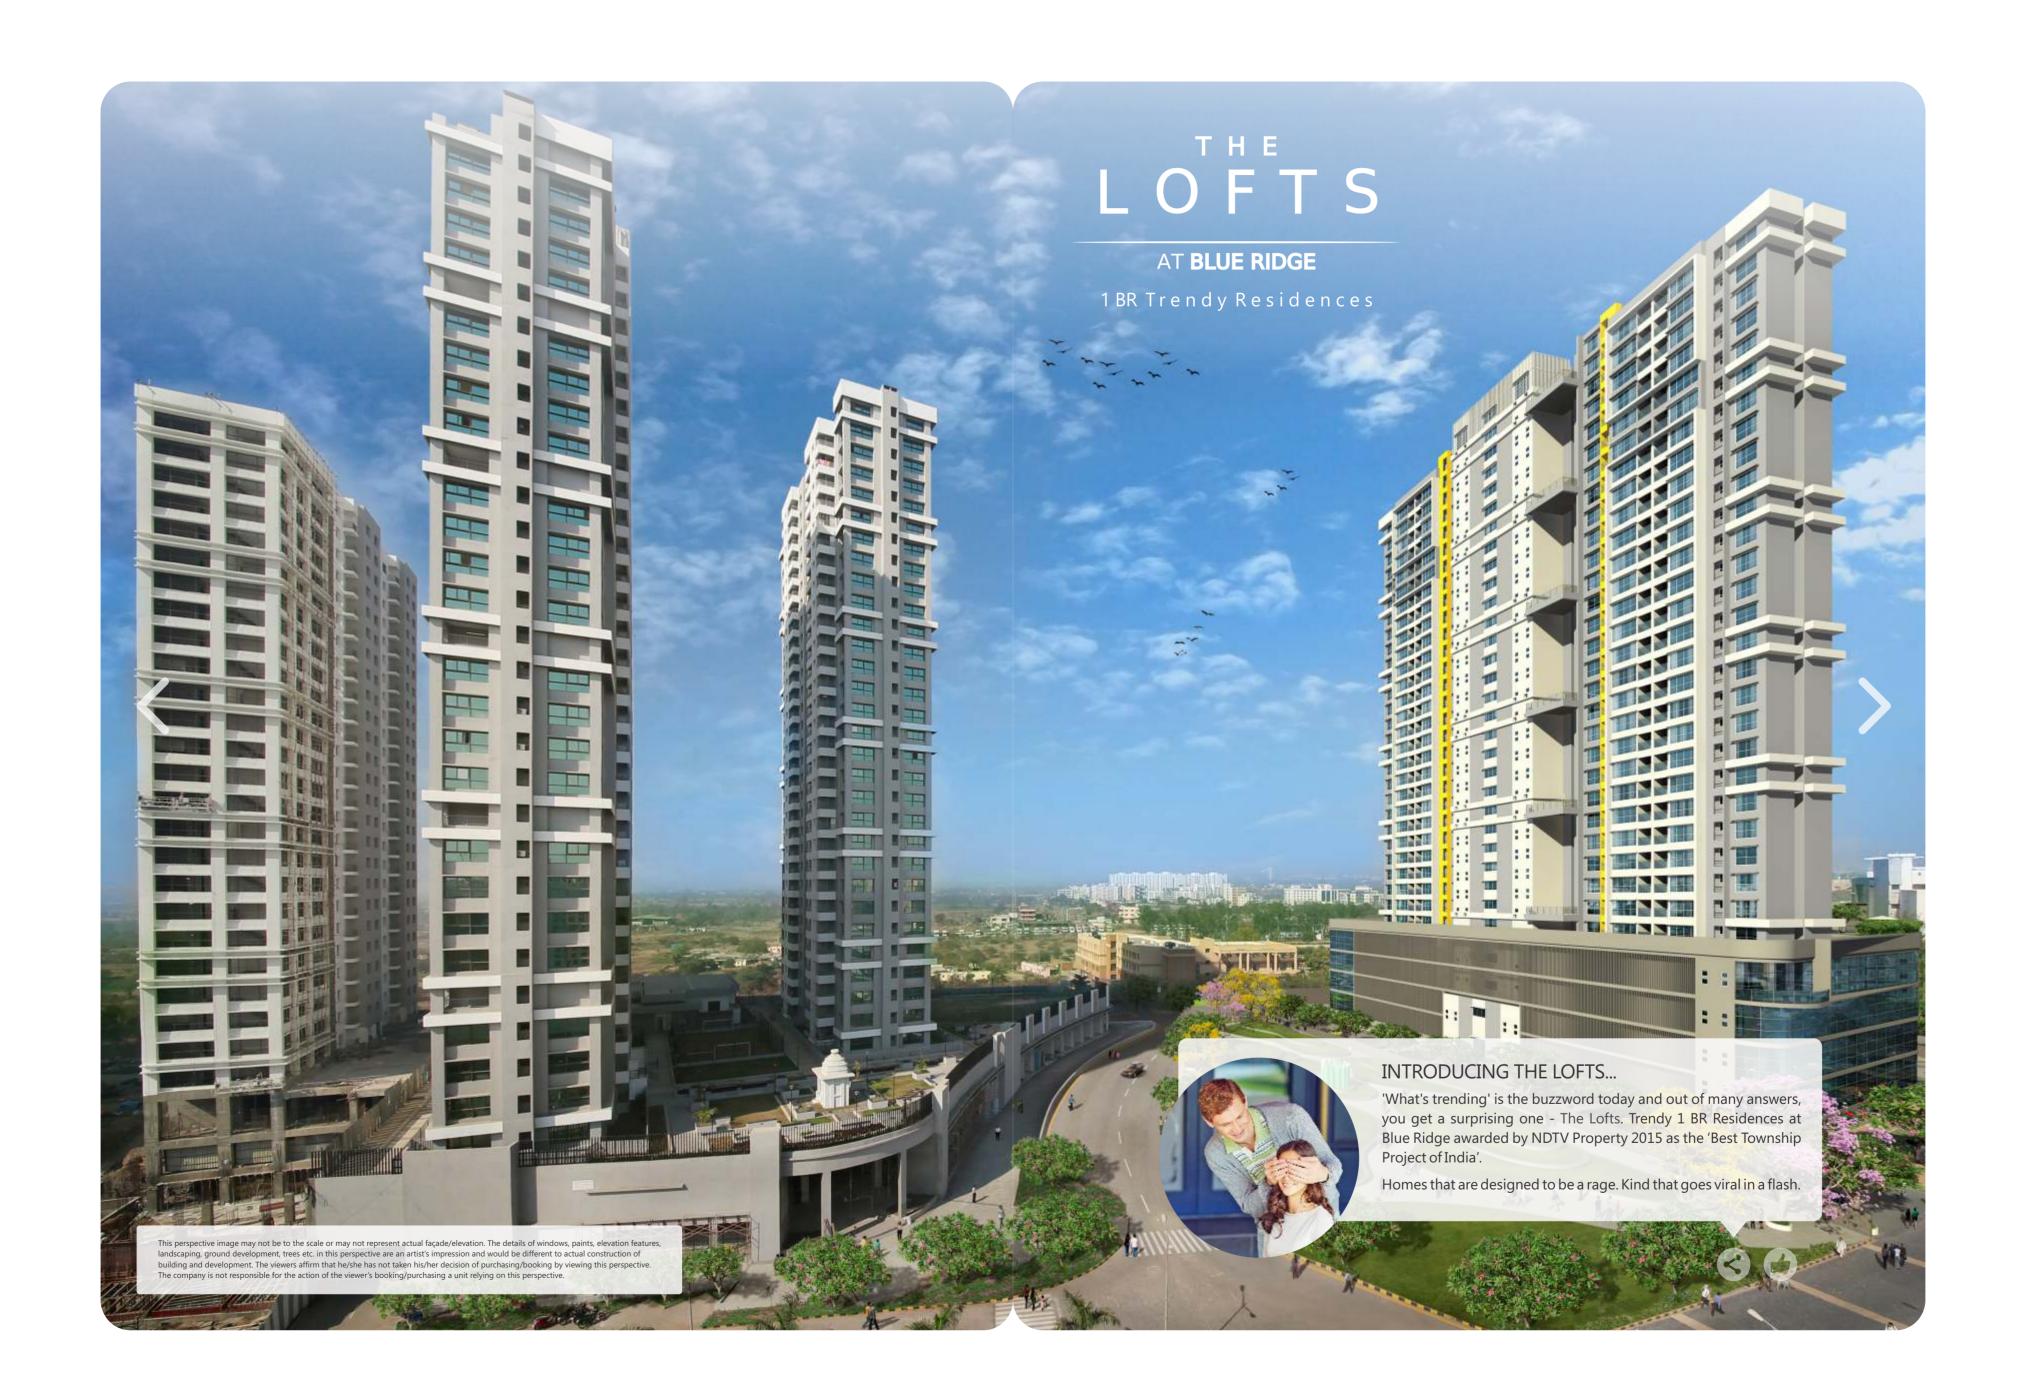

## LOFTS

AT **BLUE RIDGE** 

1 BR Trendy Residences

A Project by Flagship Infrastructure Pvt. Ltd. | Call: +91-9021 378 678

Site Address: Blue Ridge, Near Cognizant, Rajiv Gandhi Infotech Park Phase 1, Hinjawadi, Pune - 411 057, India.

# Celebrating the spirit of Forever 18!

Today's young brigade loves its freedom the most! They make their own rules and live life their way. The design of The Lofts captures this very essence of being young at heart.

Trendy entrance lobbies welcome you into your own world...the truly stylish apartments include a cosy bedroom, terrace, and full height windows for a spectacular view.

The amenities are carefully thought through to make you feel that this is just the place for you. You won't really feel the need to go elsewhere... 'The Lofts' with a shopping arcade downstairs, a mini football arena and to top it all a Sky lounge.