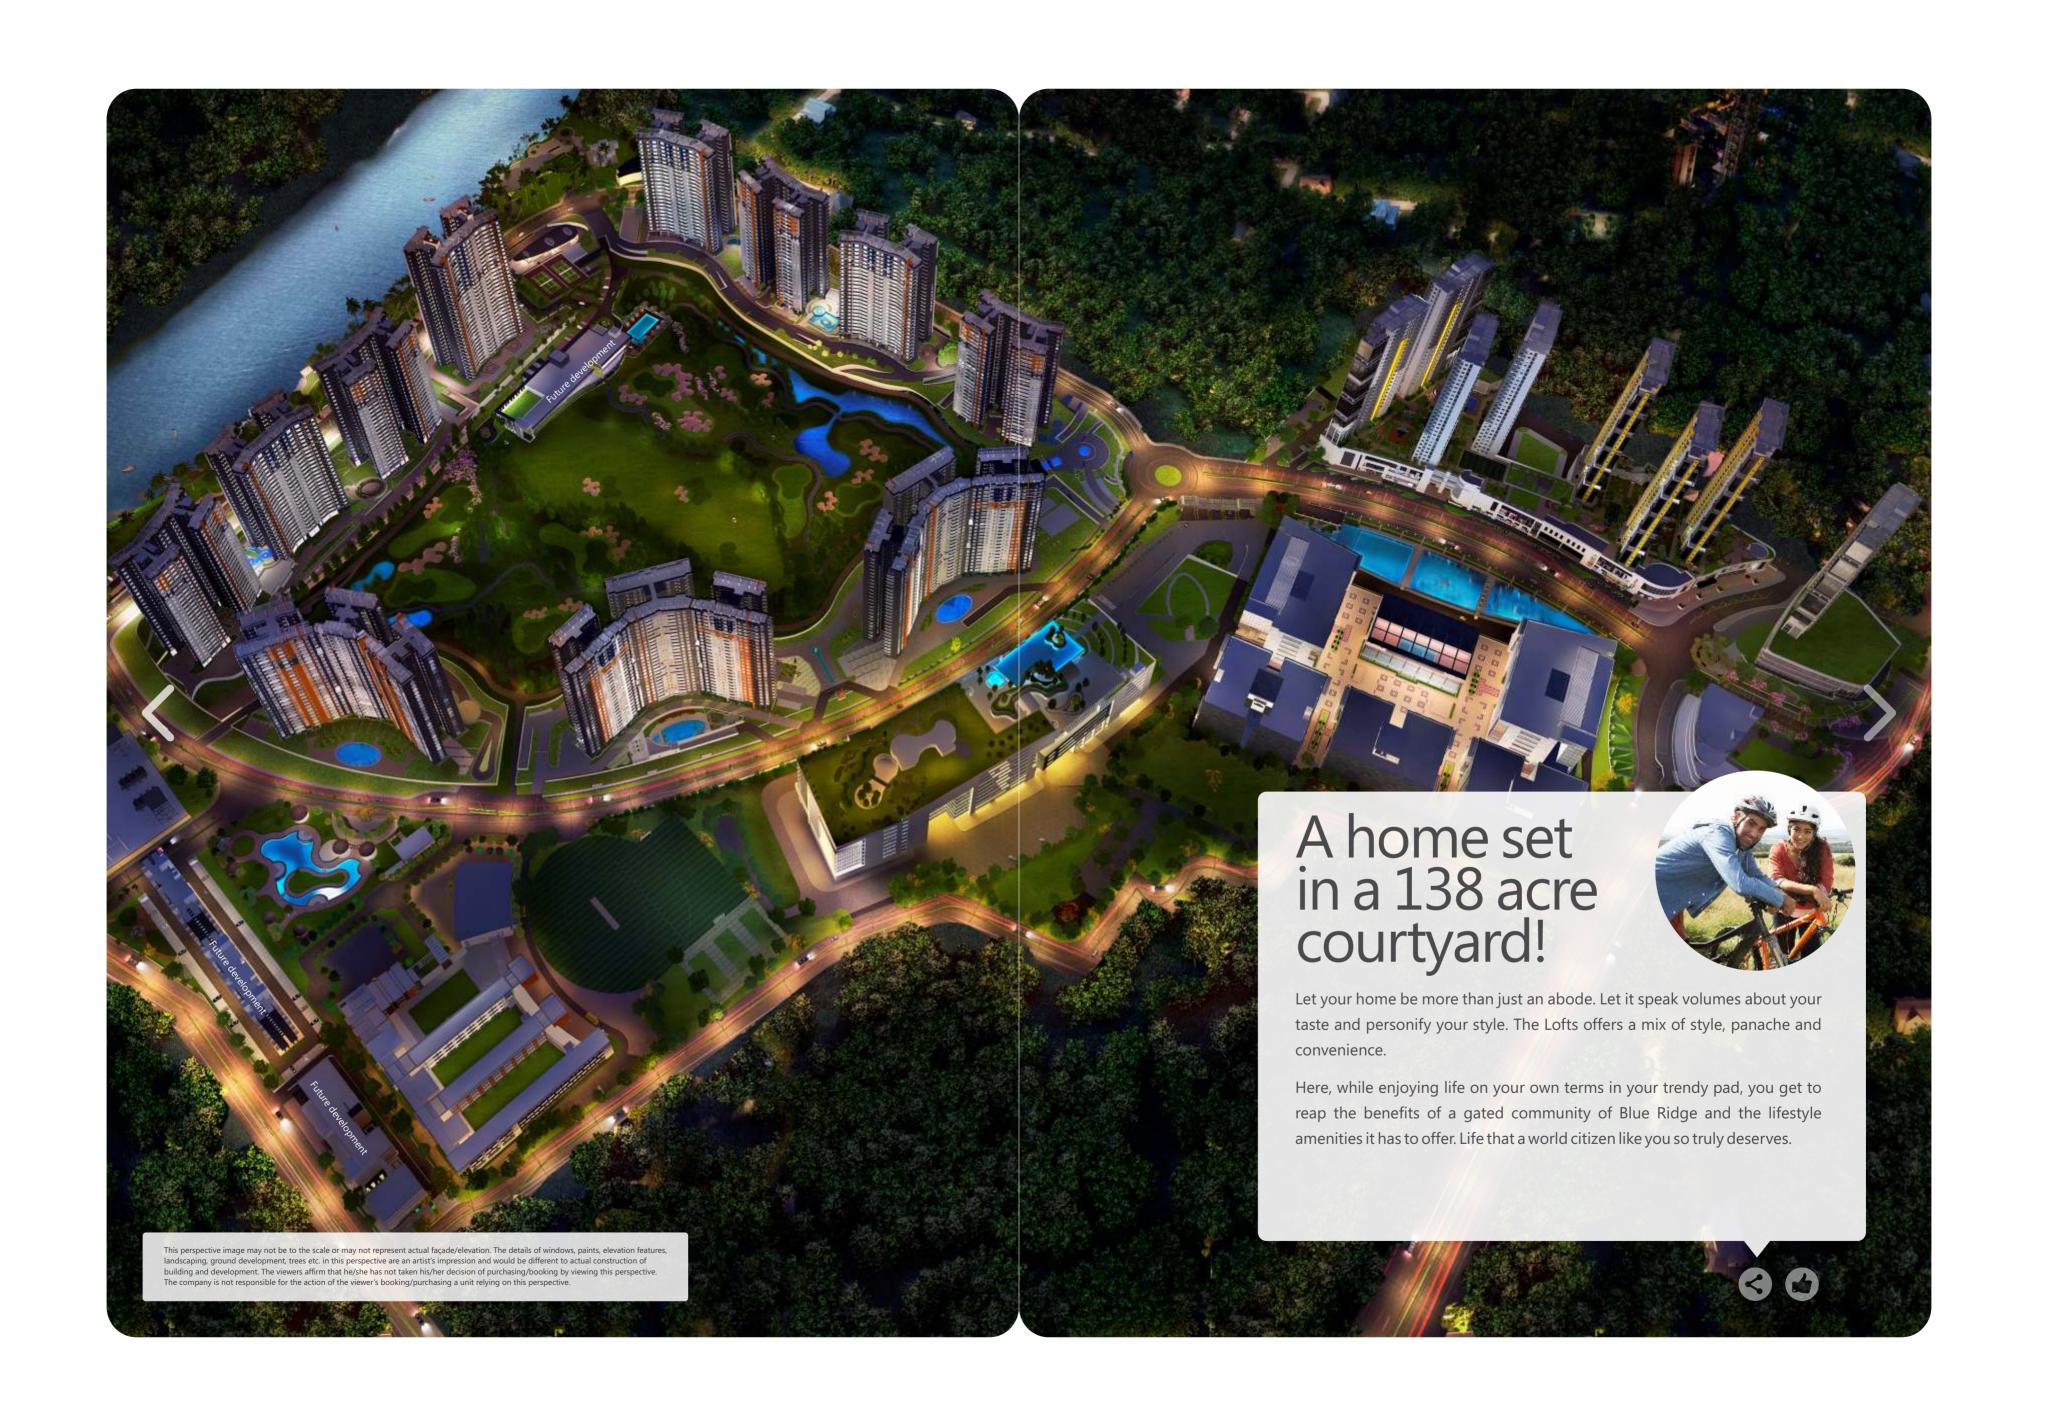

## Amenities that will make your friends jealous!

### Mini Football Arena

A green spot that soothes your soul and cools your eyes. And at the same time, it brings out the sportsman in you as it houses a mini football arena. It keeps you fit and active.

A unique and rare pleasure. This sky lounge offers you a panoramic view and it's a great place for you to celebrate. You can also turn it into a party place. Call friends over and throw a party to remember.

#### PROJECT AMENITIES

- Landscaped Podium
- Multi Level Car Parking
- Swimming Pool
- Video Intercom Facility
- CCTV Camera
- SKY LOUNGE

When you are a part of any Paranjape project, you are welcomed into a vibrant and a lively community that truly reflects the sense of oneness. The Happiness Network, as we call it, is synonymous with the spirit of New India where diverse people come together to form one harmonious community. The core idea of the network is to spread the feeling of belongingness to all our families. Neighbors becoming friends or even family is a reality at Paranjape. Added to the spirit of oneness, is the pride of owning the Happiness Network Card. All the residents get to enjoy several benefits, privileges, discounts and offers across retail outlets, restaurants etc. In addition to all this, Paranjape Schemes also conducts several community events that include Paranjape Schemes Premier League, Ganarang, Anandghan and much more. These are only few examples to illustrate how all roads at Paranjape lead to a vibrant, happy life. Come experience the rest!