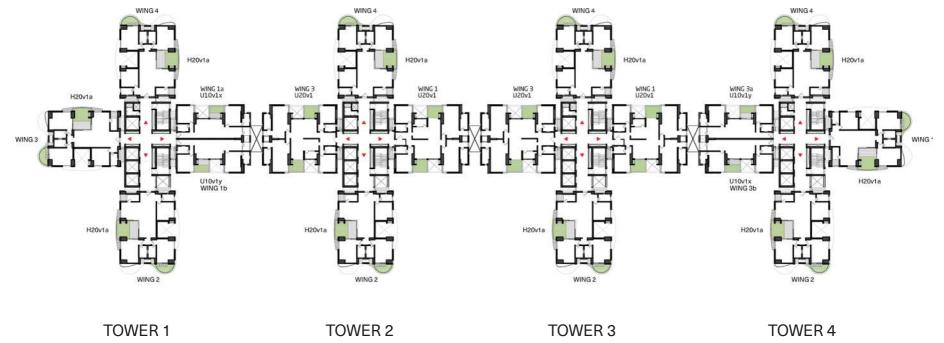

# Master Plan

## Legend

PROPERTY LINE

 $\hat{\mathbf{N}}$ 

Levels 1, 3, 7, 13, 15, 21, 23, 29, 31

N>

Levels 2, 6, 10, 14, 18, 22, 26, 30, 34

N>

### Levels 4, 8, 16, 24, 32

N>

Levels 5, 9, 17, 25, 33