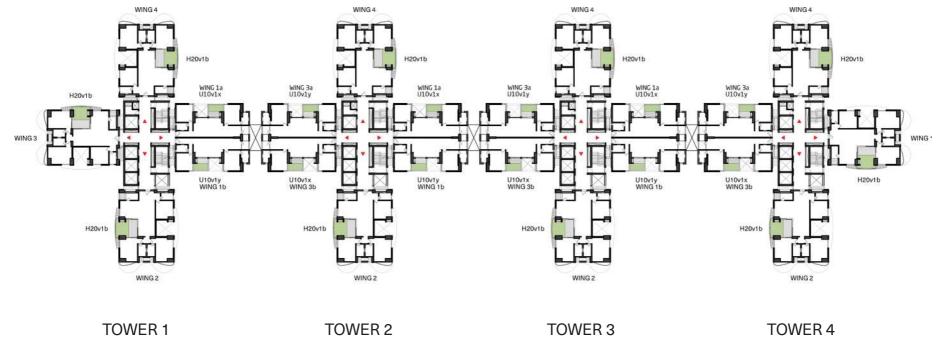

# Master Plan

## Legend

PROPERTY LINE

 $\hat{\mathbf{N}}$ 

Levels 1, 3, 7, 13, 15, 21, 23, 29, 31

N>

Levels 2, 6, 10, 14, 18, 22, 26, 30, 34

N>

### Levels 4, 8, 16, 24, 32

N>

Levels 5, 9, 17, 25, 33

### Levels 11, 19, 27, 35

### Levels 12, 20, 28, 36