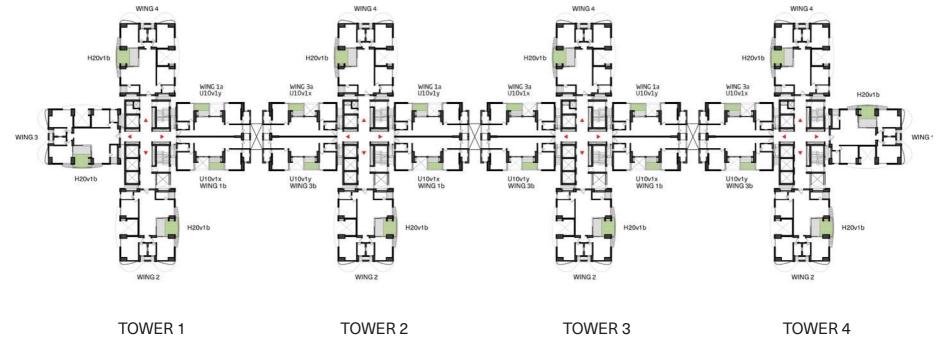

# Master Plan

## Legend

PROPERTY LINE

 $\hat{\mathbf{N}}$ 

Levels 1, 3, 7, 13, 15, 21, 23, 29, 31

N>

Levels 2, 6, 10, 14, 18, 22, 26, 30, 34

N>

### Levels 4, 8, 16, 24, 32

N>

Levels 5, 9, 17, 25, 33

### Levels 11, 19, 27, 35

### Levels 12, 20, 28, 36