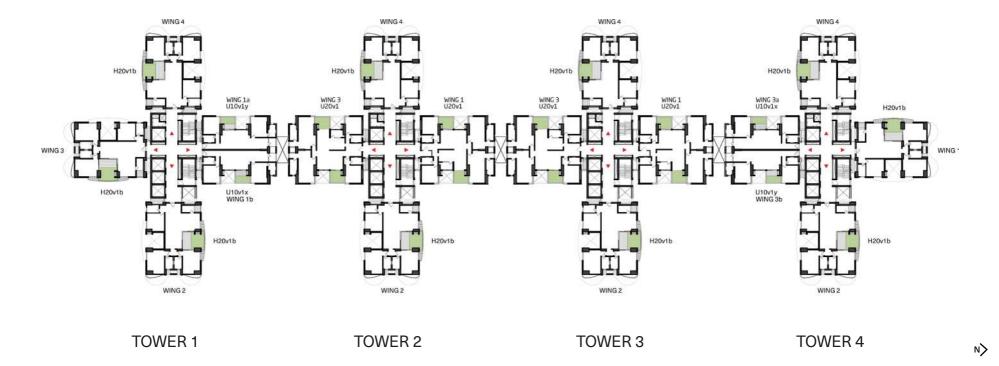

bhouse with well equipped gym, indoor games, children's play area, and a multipurpose hall.

Our commitment to quality extends well beyond the customisation and delivery of your home. We assume responsibility for property maintenance which includes a comprehensive list of services. In that Quiet Earth has been created at an affordable price point without any compromise on the design and detailing of Total Environment homes and is slated to be a distinctive address in North Bangalore.

# Master Plan

## Legend

PROPERTY LINE

 $\hat{\mathbf{N}}$ 

Levels 1, 3, 7, 13, 15, 21, 23, 29, 31



N>

Levels 2, 6, 10, 14, 18, 22, 26, 30, 34



N>

### Levels 4, 8, 16, 24, 32



N>

Levels 5, 9, 17, 25, 33



### Levels 11, 19, 27, 35



### Levels 12, 20, 28, 36



## Levels 17



ℕ>

## Levels 18



# Location Map



# Amenities

#### Phase 1

- Library
- Gymnasium
- Indoor Games
- Multi-purpose Hall
- Children's Play Area

#### Phase 2 (Proposed)

Playground

Table Tennis

Simulated Golf
Guest Suites

• 100% Power Back-up

Children's Play Area

CCTV for Security

Sewage Treatment Plant

Organic Waste Convertor

Battery Powered Golf Buggies

• Games Room [Board Games]

Library

Billiards

- Swimming Pool
- Heated Pool
- Toddler Pool
- Gymnasium
- Steam Room
- Multipurpose Hall
- Cafe
- Open Air Theatre
- Dog Park
- Badminton Courts
- Tennis Courts
- Squash Courts
- Basketball Courts





North Bangalore

## Project

| Project Land Area          | 50688 sqm                                                 |
|----------------------------|------------------------------------------------