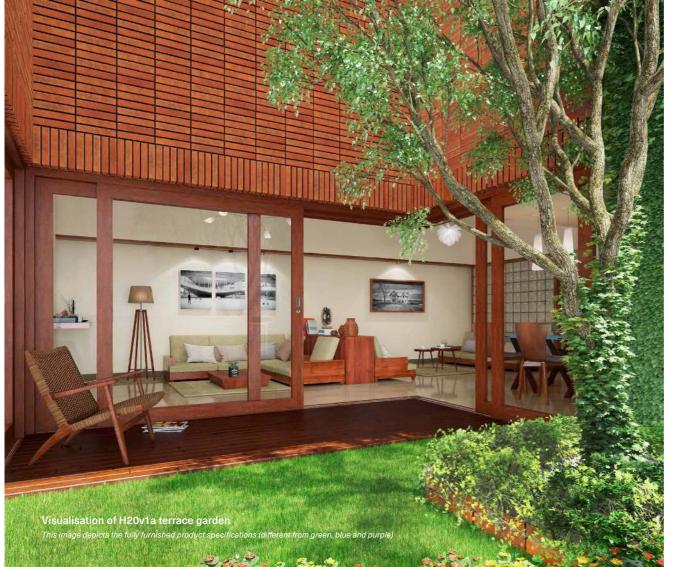

Visualisation of U10v1x living room

This image depicts the fully furnished product specifications (different from green, blue and purple)

We have tried to perfect our homes over time to provide a sense of warmth, privacy, openness and tranquillity in an increasingly stressful world.

Almost every space opens out into a landscaped garden, complete with a sprinkler system and drip irrigation system, and large glass panels bring in natural light into the home. Amenities in the project include a clubhouse with well equipped gym, indoor games, children's play area, and a multipurpose hall.