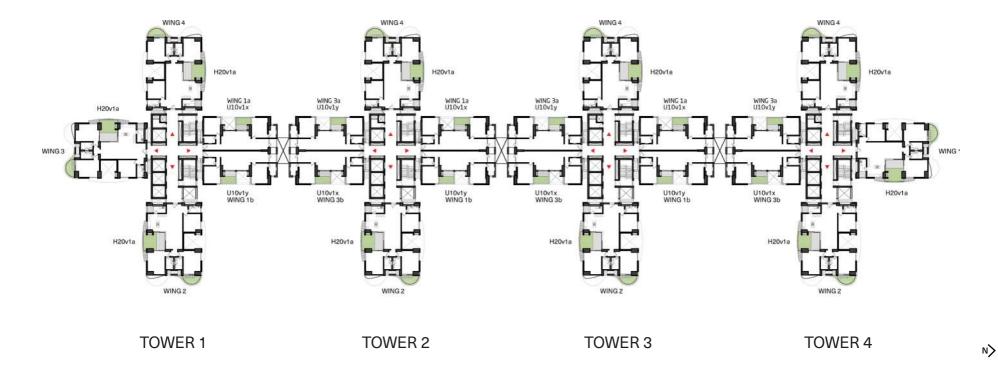

arge glass panels bring in natural light into the home. Amenities in the project include a clubhouse with well equipped gym, indoor games, children's play area, and a multipurpose hall.

Our commitment to quality extends well beyond the customisation and delivery of your home. We assume responsibility for property maintenance which includes a comprehensive list of services. In that Quiet Earth has been created at an affordable price point without any compromise on the design and detailing of Total Environment homes and is slated to be a distinctive address in North Bangalore.

# Master Plan

## Legend

PROPERTY LINE

 $\hat{\mathbf{N}}$ 

Levels 1, 3, 7, 13, 15, 21, 23, 29, 31



N>

Levels 2, 6, 10, 14, 18, 22, 26, 30, 34



N>

### Levels 4, 8, 16, 24, 32



N>

Levels 5, 9, 17, 25, 33



### Levels 11, 19, 27, 35



### Levels 12, 20, 28, 36



## Levels 17



ℕ>

## Levels 18



# Location Map



# Amenities

#### Phase 1

- Library
- Gymnasium
- Indoor Games
- Multi-purpose Hall
- Children's Play Area

#### Phase 2 (Proposed)

Playground

Table Tennis

Simulated Golf
Guest Suites

• 100% Power Back-up

Children's Play Area

CCTV for Security

Sewage Treatment Plant

Organic Waste Convertor

Battery Powered Golf Buggies

• Games Room [Board Games]

Library

Billiards

- Swimming Pool
- Heated Pool
- Toddler Pool
- Gymnasium
- Steam Room
- Multipurpose Hall
- Cafe
- Open Air Theatre
- Dog Park
- Badminton Courts
- Tennis Courts
- Squash Courts
- Basketball Courts





North Bangalore

## Project

| Project Land Area          | 50688 sqm