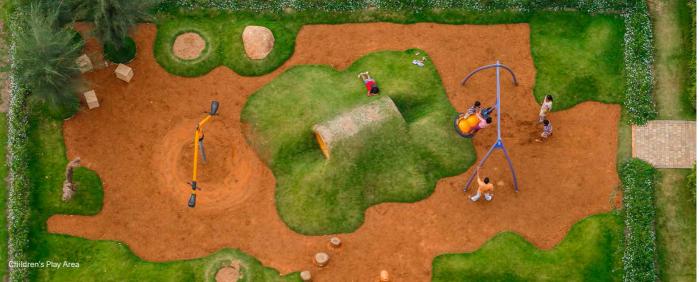

Almost every space opens out into a landscaped garden, complete with a sprinkler system and drip irrigation system, and large glass panels bring in natural light into the home. Amenities in the project include a clubhouse with well equipped gym, indoor games, children's play area, and a multipurpose hall.

#### Phase 1

- Library
- Gymnasium
- Indoor Games
- Multi-purpose Hall
- Children's Play Area