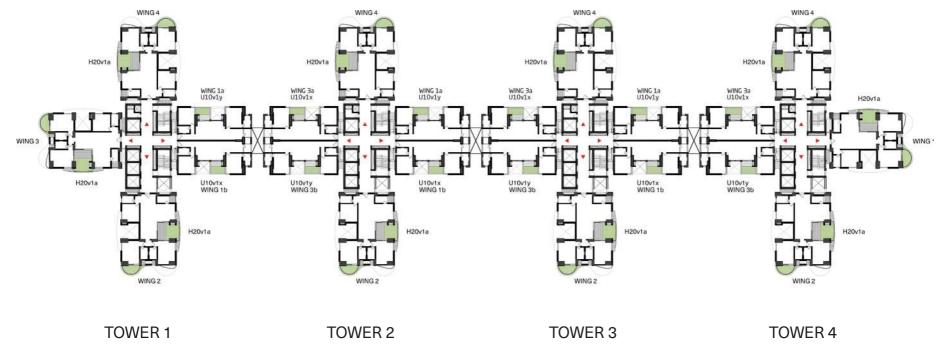

## Legend

PROPERTY LINE

 $\hat{\mathbf{N}}$ 

Levels 1, 3, 7, 13, 15, 21, 23, 29, 31

N>

Levels 2, 6, 10, 14, 18, 22, 26, 30, 34

N>