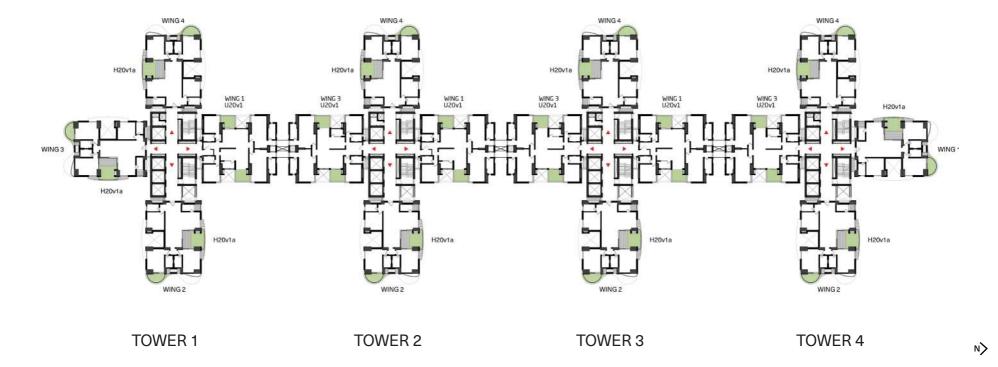

enities in the project include a clubhouse with well equipped gym, indoor games, children's play area, and a multipurpose hall.

Our commitment to quality extends well beyond the customisation and delivery of your home. We assume responsibility for property maintenance which includes a comprehensive list of services. In that Quiet Earth has been created at an affordable price point without any compromise on the design and detailing of Total Environment homes and is slated to be a distinctive address in North Bangalore.

# Master Plan

## Legend

PROPERTY LINE

 $\hat{\mathbf{N}}$ 

Levels 1, 3, 7, 13, 15, 21, 23, 29, 31



N>

Levels 2, 6, 10, 14, 18, 22, 26, 30, 34



N>

### Levels 4, 8, 16, 24, 32



N>

Levels 5, 9, 17, 25, 33



### Levels 11, 19, 27, 35



### Levels 12, 20, 28, 36



## Levels 17



ℕ>

## Levels 18



# Location Map



# Amenities

#### Phase 1

- Library
- Gymnasium
- Indoor Games
- Multi-purpose Hall
- Children's Play Area

#### Phase 2 (Proposed)

Playground

Table Tennis

Simulated Golf
Guest Suites

• 100% Power Back-up

Children's Play Area

CCTV for Security

Sewage Treatment Plant

Organic Waste Convertor

Battery Powered Golf Buggies

• Games Room [Board Games]

Library

Billiards

- Swimming Pool
- Heated Pool
- Toddler Pool
- Gymnasium
- Steam Room
- Multipurpose Hall
- Cafe
- Open Air Theatre
- Dog Park
- Badminton Courts
- Tennis Courts
- Squash Courts
- Basketball Courts





North Bangalore

## Project

| Project Land Area          | 50688 sqm                                                 |
|----------------------------|------------