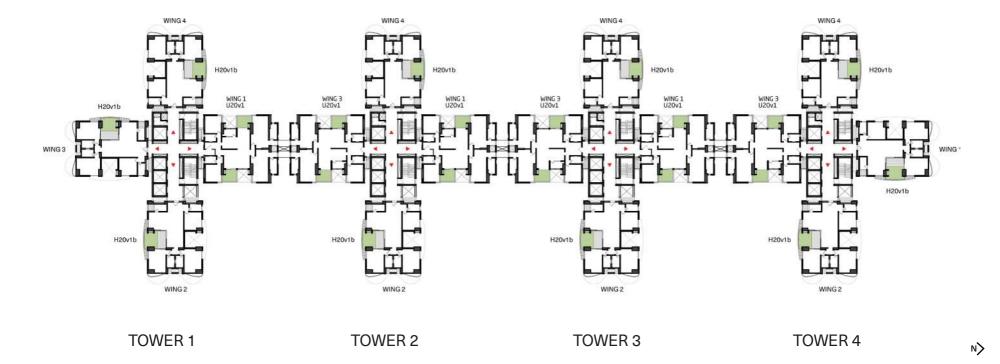

tural light into the home. Amenities in the project include a clubhouse with well equipped gym, indoor games, children's play area, and a multipurpose hall.

Our commitment to quality extends well beyond the customisation and delivery of your home. We assume responsibility for property maintenance which includes a comprehensive list of services. In that Quiet Earth has been created at an affordable price point without any compromise on the design and detailing of Total Environment homes and is slated to be a distinctive address in North Bangalore.

# Master Plan

## Legend

PROPERTY LINE

 $\hat{\mathbf{N}}$ 

Levels 1, 3, 7, 13, 15, 21, 23, 29, 31



N>

Levels 2, 6, 10, 14, 18, 22, 26, 30, 34



N>

### Levels 4, 8, 16, 24, 32



N>

Levels 5, 9, 17, 25, 33



### Levels 11, 19, 27, 35



### Levels 12, 20, 28, 36



## Levels 17



ℕ>

## Levels 18



# Location Map



# Amenities

#### Phase 1

- Library
- Gymnasium
- Indoor Games
- Multi-purpose Hall
- Children's Play Area

#### Phase 2 (Proposed)

Playground

Table Tennis

Simulated Golf
Guest Suites

• 100% Power Back-up

Children's Play Area

CCTV for Security

Sewage Treatment Plant

Organic Waste Convertor

Battery Powered Golf Buggies

• Games Room [Board Games]

Library

Billiards

- Swimming Pool
- Heated Pool
- Toddler Pool
- Gymnasium
- Steam Room
- Multipurpose Hall
- Cafe
- Open Air Theatre
- Dog Park
- Badminton Courts
- Tennis Courts
- Squash Courts
- Basketball Courts





North Bangalore

## Project

| Project Land Area          | 50688 sqm                                                 |
|------------