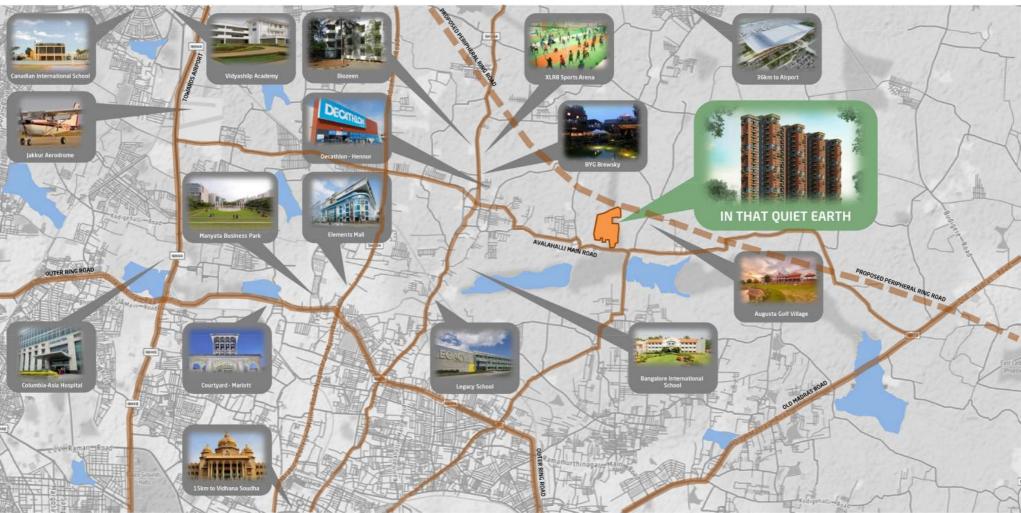

# Location Map

#### Location

| Natural Features - Natural Lake | 2.8 km to Maragondanahalli Lake          |
|---------------------------------|------------------------------------------|
| Distance from CBD [Km]          | 14.8 km to MG Road                       |
| Distance from Airport [Km]      | 30.4 km to BIA                           |
| Nearest Hospital [Km]           | 13.7 km to Columbia Asia, Hebbal         |
| Nearest Good School [Km]        | 4.7 km to Bangalore International School |
| Nearest Upmarket Mall [Km]      | 8.7 km to Elements Mall                  |
| Nearest 5 Star Hotel [Km]       | 17.5 km to ITC Gardenia                  |