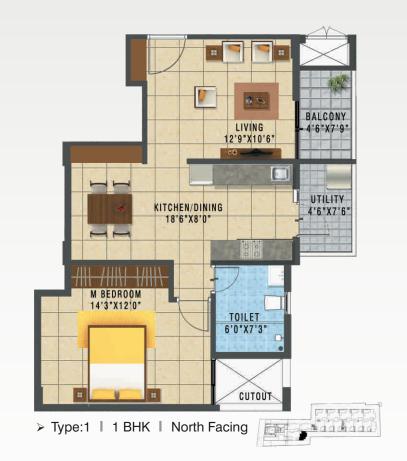

## AREA STATEMENT

1 BHK : 760 - 825 Sft

2 BHK : 1015 - 1115 Sft

3 BHK : 1200 - 1240 Sft

Private garden: 210 - 340 Sft

## Our Purpose

To improve the quality of life of each and every individual by creating healthy homes showcasing engineering excellence and unmatched value for money.

1 BHK
INDIVIDUAL
FLOOR
PLANS

> Type 1 | 2 BHK | East Facing