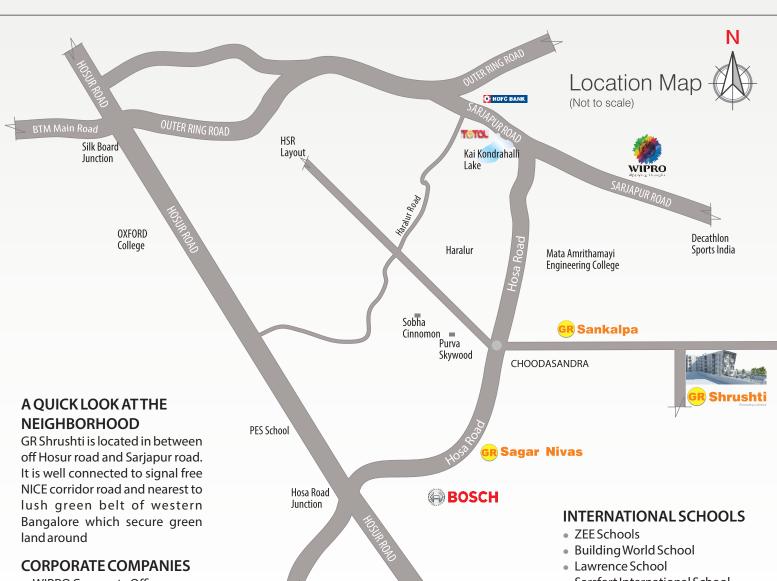

## Power Back-up

- Generator for common areas, lifts and pumps
- 0.5 kVA for 2/3 BHK flats

Infosys

Electronic City

- WIPRO Corporate Office
- Infosys Software
- Eco Space
- Embasy Tech Park

### NEAR BY HOSPITALS

- BMAX Hospital
- Live 100 Hospital
- St, Johns Hospital
- Green View Hospital
- Agarwal Eye Hospital
- Motherhood Hospital
- Sakra Hospital

- Sarsfort International School
- Macaulay English School
- Acts Secondary School
- Lorven Public School
- PES School & College
- Bangalore English School

## **SHOPPING MALLS**

- Coupon Mall
- Total Mall
- Forum Mall
- Reliance Fresh
- More Mega Store