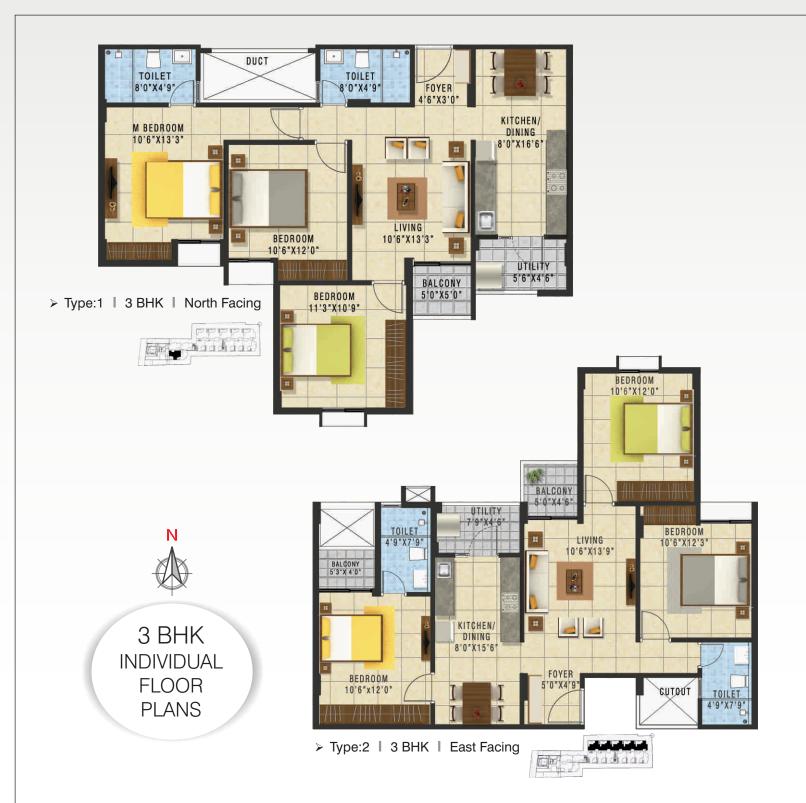

## AREA STATEMENT

1 BHK : 760 - 825 Sft

2 BHK : 1015 - 1115 Sft

3 BHK : 1200 - 1240 Sft

Private garden: 210 - 340 Sft