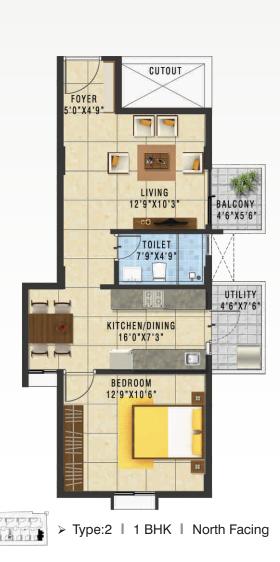

## AREA STATEMENT

1 BHK : 760 - 825 Sft

2 BHK : 1015 - 1115 Sft

3 BHK : 1200 - 1240 Sft

Private garden: 210 - 340 Sft

## Our Purpose

To improve the quality of life of each and every individual by creating healthy homes showcasing engineering excellence and unmatched value for money.

1 BHK
INDIVIDUAL
FLOOR
PLANS

> Type 1 | 2 BHK | East Facing