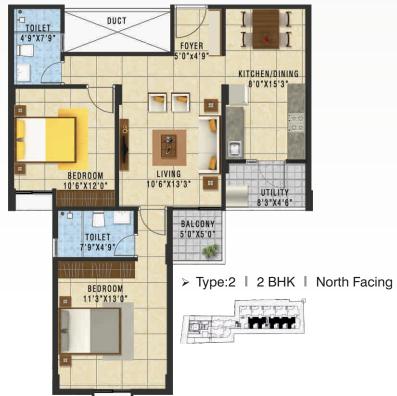

## AREA STATEMENT

1 BHK : 760 - 825 Sft

2 BHK : 1015 - 1115 Sft

3 BHK : 1200 - 1240 Sft

Private garden: 210 - 340 Sft