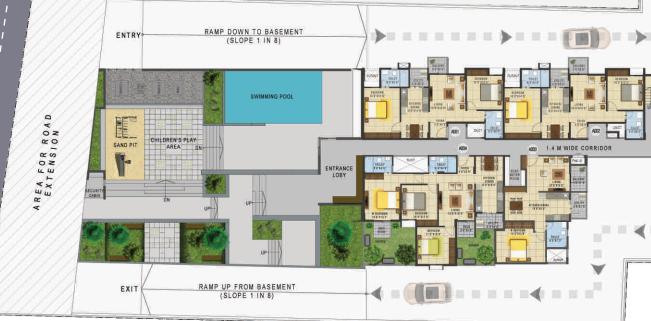

Master Plan

Location : Off Sarjapur road, Next to

Mata Amrithamayi
College of Engineering.

No. of Blocks: 2 Blocks

No. of Floors: Ground + 4 Floors

No. of Units : 80 Units