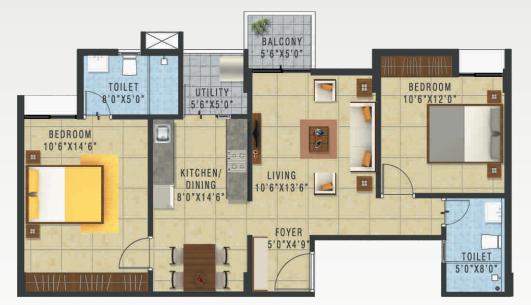

## AREA STATEMENT

1 BHK : 760 - 825 Sft

2 BHK : 1015 - 1115 Sft

3 BHK : 1200 - 1240 Sft

Private garden: 210 - 340 Sft