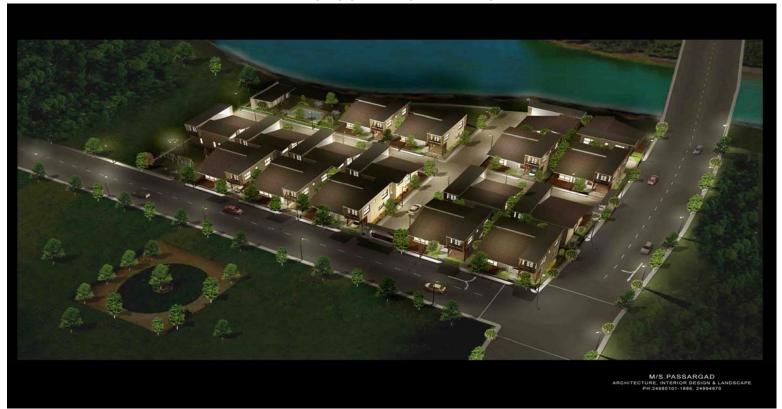

### Greetings

At the outset we thank you for your interest expressed in our proposed project **RIVIERA** at Padur, OMR, Chennai.

*Indus Riviera* presents the most exotic villas by the bay with 16 spacious villas, amidst one of the most scenic locales on Old Mahabalipuram Road with a very special view of the *Muttukaadu Back Waters*. Complete with all the luxury amenities you can desire of. The proposed development is with Ground + 1 Floor of 16 luxury villas with Club House on an almost 1.5 acre land.

The entire layout is thoughtfully planned to provide the best interplay of space, light and nature. Each villa rolls out an arrangement of 4 lavish bedrooms with attach spacious and glamorous toilets with living/dining/family halls/kitchen with store room and wash area adjoining with separate servant room and toilet. All the houses are meticulously planned by renowned architect Mr. Shariar