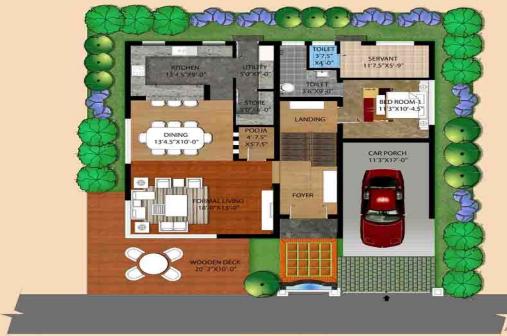

### GROUND AND FIRST FLOOR PLANS FOR TYPE ONE

GROUND FLOOR PLAN (TYPE - 1) ARCHITECTURE & INTERIOR DESIGN

PASSARGAD

ITC PARKSHERATON HOTEL & TOWERS 132,TT.K. ROAD, MADRAS - 600 018, TEL:24980101 - EXTN.1886 TELEFAX - 42110595