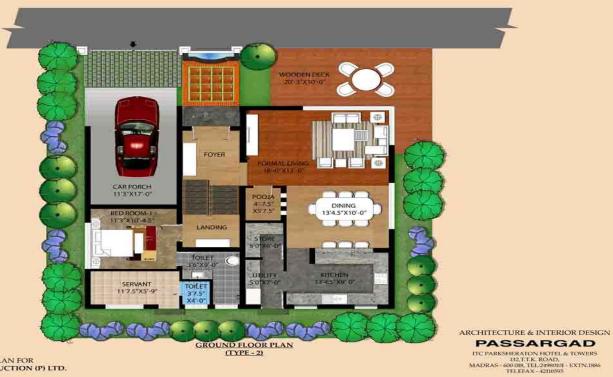

### GROUND AND FIRST FLOOR PLANS FOR TYPE ONE

GROUND FLOOR PLAN (TYPE - 1) ARCHITECTURE & INTERIOR DESIGN

PASSARGAD

ITC PARKSHERATON HOTEL & TOWERS 132,TT.K. ROAD, MADRAS - 600 018, TEL:24980101 - EXTN.1886 TELEFAX - 42110595