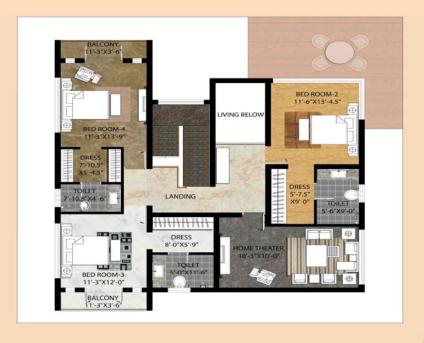

DRESS
7-7.5"X5'-6"

BED ROOM-2
13"3"X11"-6"

HOME THEATER
18"9"X12"-0"

LIVING BELOW

FIRST FLOOR PLAN (TYPE - 1) BALCONY 11'-3"X3'-6"

ARCHITECTURE & INTERIOR DESIGN

PASSARGAD

ITC PARKSHERATON HOTEL & TOWERS 132.T.K. ROAD, MADRAS - 600 018, TEL24980101 - EXTN.1886 TELEFAX - 42110595