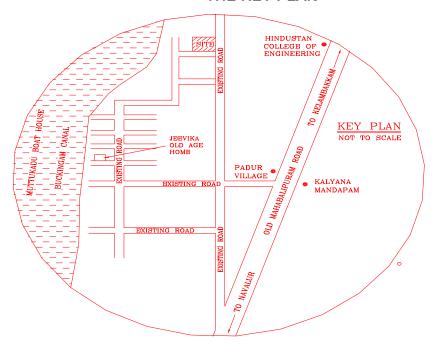

ith a very special view of the *Muttukaadu Back Waters*. Complete with all the luxury amenities you can desire of. The proposed development is with Ground + 1 Floor of 16 luxury villas with Club House on an almost 1.5 acre land.

The entire layout is thoughtfully planned to provide the best interplay of space, light and nature. Each villa rolls out an arrangement of 4 lavish bedrooms with attach spacious and glamorous toilets with living/dining/family halls/kitchen with store room and wash area adjoining with separate servant room and toilet. All the houses are meticulously planned by renowned architect Mr. Shariar

The villas are tastefully furnished with a handpicked selection of comforts and convenience. Special care is taken for Vaastu requirements while planning.



### THE KEY PLAN







# THE TOPOGRAPHIC ELEVATION



ELEVATION OF THE HOUSE





### GROUND AND FIRST FLOOR PLANS FOR TYPE ONE



GROUND FLOOR PLAN (TYPE - 1) ARCHITECTURE & INTERIOR DESIGN

PASSARGAD

ITC PARKSHERATON HOTEL & TOWERS 132,TT.K. ROAD, MADRAS - 600 018, TEL:24980101 - EXTN.1886 TELEFAX - 42110595

DRESS
7-7.5"X5'-6"

BED ROOM-2
13"3"X11"-6"

HOME THEATER
18"9"X12"-0"

LIVING BELOW

FIRST FLOOR PLAN (TYPE - 1) BALCONY 11'-3"X3'-6"

ARCHITECTURE & INTERIOR DESIGN

PASSARGAD

ITC PARKSHERATON HOTEL & TOWERS 132.T.K. ROAD, MADRAS - 600 018, TEL24980101 - EXTN.1886 TELEFAX - 42110595

PROPOSED LAYOUT PLAN FOR INDUS CITYSCAPES CONSTRUCTION (P) LTD.

PROPOSED LAYOUT PLAN FOR INDUS CITYSCAPES CONSTRUCTION (P) LTD.



## GROUND AND FIRST FLOOR PLAN OF TYPE TWO



PROPOSED LAYOUT PLAN FOR INDUS CITYSC