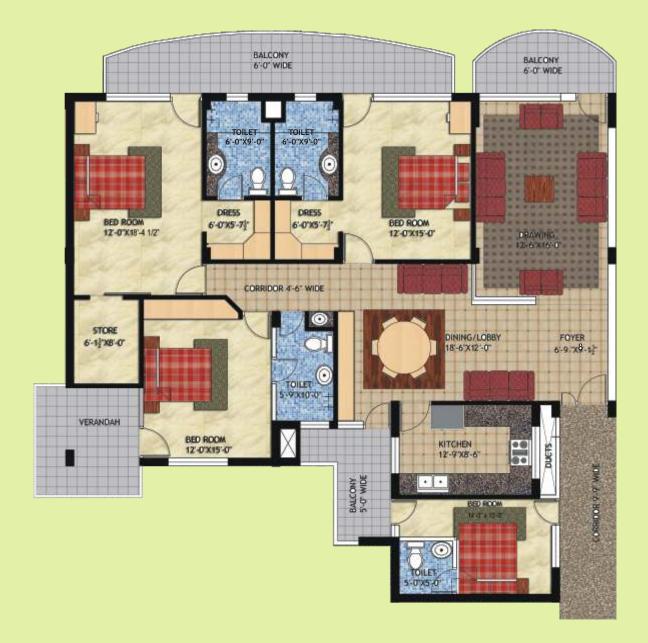

#### **Gillco Towers** - Super Luxury AC Apartments Three Bedroom

kitchen.

**Gillco Towers** - Super Luxury AC Apartments Four Bedroom

wide Balcony 5' Bedroom 13'-0"x12'-0 Toilet 8 Bedroom Toilet 15'-0" x 11'-0" 7'-6"x6'-0" -6"x5'-75 -O-00 Bedroom Toilet alcony 3'-0" wid 15'-0" x 12'-0" ... '-6"x6'-0" <u>0</u>2 O D Dining 11'-0" x 11'-9" • Katchen  $\overline{\mathbf{O}}$ 12'-0" x 8'-0" ::: Balcony 5' wide ō Store Drawing Room 8'-0"x6'-1<sup>1</sup>/<sub>2</sub>" 17'-0"x11'-10<sup>1</sup>/<sub>2</sub>"

#### Four Bedroom Super Luxury AC Apartment

Unit Plan 2550 sq ft. 1 master bedroom, 2 standard bedrooms, 1 guest bedroom, All bedrooms are attached with toilets, 2 dressing rooms, store, big drawing and dining, 3 spacious balconies and verandah, modular kitchen, separate washing and utility area.