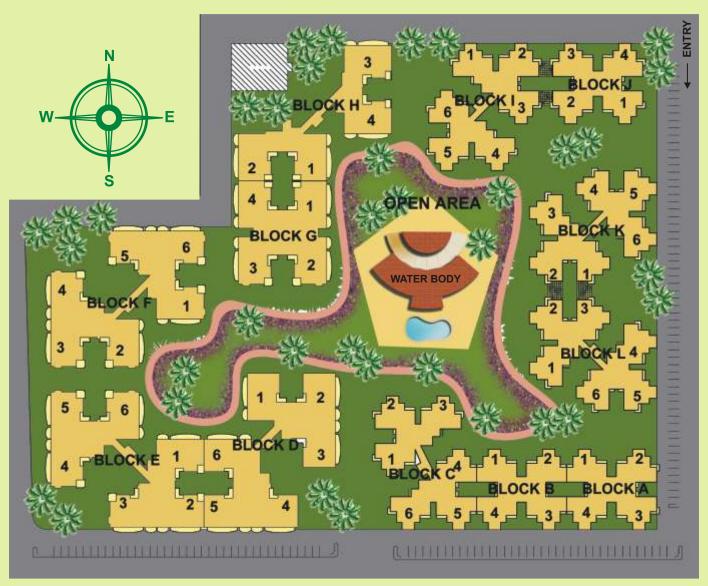

### Gillco Towers - Layout Plan

Gillco Towers are designed & built after an intensive market survey in a sample size of hundreds prospects. Quality, innovation & value are the key ingredients at every square feet in Gillco Towers. Gillco Towers are designed to last for generations, with low maintenance in mind. The outstanding quality of materials and architecture, protection from the environment during the construction stage and superior efficiency are the fundamentals adopted at Gillco Towers.

All of these aspects and many more, work together to make each Gillco Towers stand up to the test of time. We encourage you to review our specifications and tour one of our already built homes to examine the quality for yourself.

These luxury apartments are classic examples of the fine art of designing homes as part of Gillco's built up homes. The many virtues of modern living have been captured and magnified to maximize comfort while making a statement of style and elegance. Open in most cases on two sides, the apartments enjoy an unhindered view, natural light and cross ventilation. An oasis of tranquility, they are free from air and noise pollution.

These apartments are designed to give best value to your money & save your precious time by using high quality material & long lasting finishing. The innovative architecture provides ample space to fulfill your requirements & taste to decorate your house in your own style.