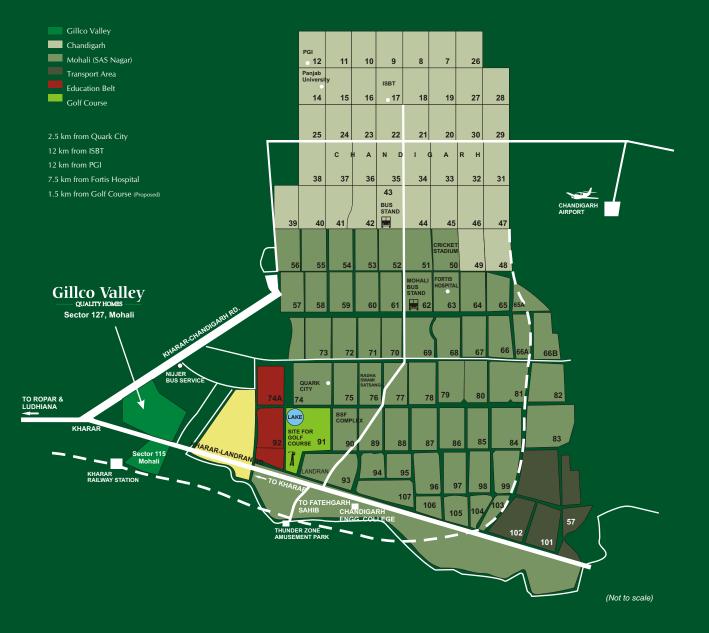

#### Location Plan

## Gillco Valley, Sector 127 & 115, Mohali **Main Features**

Integrated township on 400 acres Strategically located on two highways Just 5 kms from Chandigarh International airport just 15 kms away Modern infrastructure with world class amenities Efficient space management for more usable space In house Gillco International School In house club on 2 acres Clutter-free open space & wide expanse of greenery Jogging track, Water bodies Round the clock availability of in-house Ambulance Round the clock Hi-tech Security PUDA approved township

Gillco Valley, Sector 127 & 115, Mohali, is a large township project on 400 acres of prime land where every moment has a fresh breath of ingenuity and felicity. Unique in many aspects, the township offers choices, qualities and value for money.