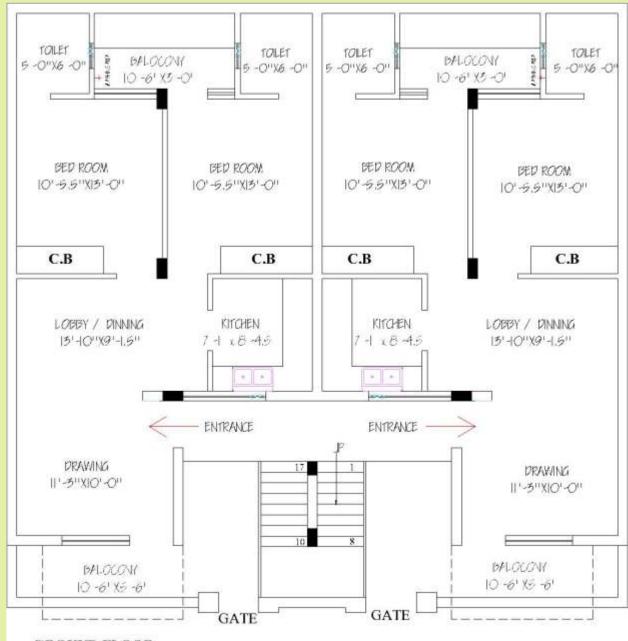

## **Gillco Heights Extension** - Independent Floors

Three Bedroom

Unit Plan 1510 Sq Ft

wardrobe.

Gillco Heights Extension - Super Luxury AC Apartments Three Bedroom

#### Three Bedroom Apartment

Unit Plan 1625 Sq Ft 1 master bedroom, 2 standard bedrooms, attached toilets, store, drawing and dining, spacious balconies, modular kitchen & wardrobe.

You think more than twice before spending even a rupee of your hard earned money. It's the substance, and not the hype that attracts you. You analyse, you compare, you shortlist and then you zero in. Only for you, we're presenting 'GIIIco Budget Homes'. Independent two bedroom floors that offers all that you need and nothing that you don't. Good Value homes for a happy living and a contemporary lifestyle. Budget homes that value your money's worth. Situated in a GiIIco valley Sector 127, fast growing suburb of the city beautiful equipped with all high value lifestyle conveniences. Optimum utilization of space, smart layouts, accurately planned for utmost comfort and a contented living and is hallmark of giIIco budget homes. Just perfect amenities to fulfill your precise needs, add value, not cost. Best lifestyle at a reasonable price. 'A Good Value' experience in true sense of the term.