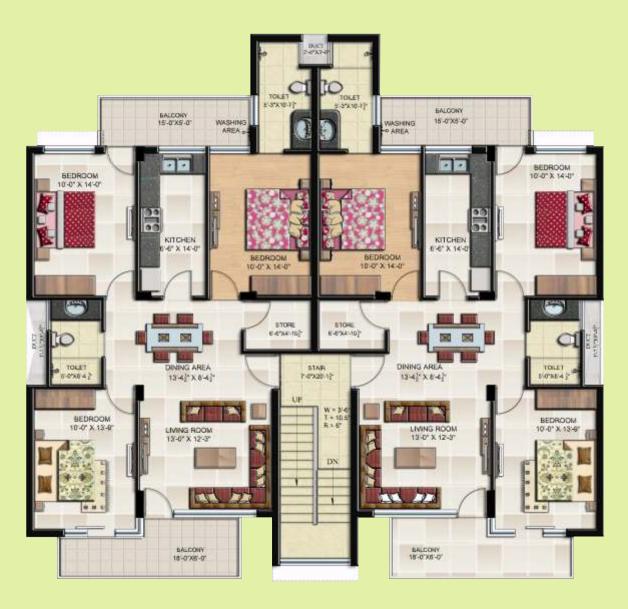

### Gillco Towers - Layout Plan

Gillco Towers are designed & built after an intensive market survey in a sample size of hundreds prospects. Quality, innovation & value are the key ingredients at every square feet in Gillco Towers. Gillco Towers are designed to last for generations, with low maintenance in mind. The outstanding quality of materials and architecture, protection from the environment during the construction stage and superior efficiency are the fundamentals adopted at Gillco Towers.

All of these aspects and many more, work together to make each Gillco Towers stand up to the test of time. We encourage you to review our specifications and tour one of our already built homes to examine the quality for yourself.

These luxury apartments are classic examples of the fine art of designing homes as part of Gillco's built up homes. The many virtues of modern living have been captured and magnified to maximize comfort while making a statement of style and elegance. Open in most cases on two sides, the apartments enjoy an unhindered view, natural light and cross ventilation. An oasis of tranquility, they are free from air and noise pollution.

These apartments are designed to give best value to your money & save your precious time by using high quality material & long lasting finishing. The innovative architecture provides ample space to fulfill your requirements & taste to decorate your house in your own style.