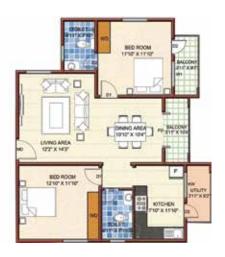

# **TYPICAL FLOOR PLANS**

Finally, you will be happy to know S2 Avantikaa is buzzing with happy residents, who have moved into their new homes and living a great lifestyle. And there are still some last few remaining units available. So do call us and book a flat of your own at S2 Avantikaa. An opportunity like this may not last forever.

# **UNIT FLOOR PLANS**

TYPE 2 2 BHK

Facing : North

Area

**SBA:** 1178 sft **BUA:** 917 sft

TYPE 1 3 BHK

Facing : West

Area

**SBA**: 1450 sft **BUA**: 1129 sft

TYPE 6 2 BHK

Facing : East

Area

**SBA:** 1247 sft **BUA:** 971 sft

TYPE 9 2 BHK

Facing: West

Area

**SBA**: 1289 sf **BUA**: 988 sft

TYPE 7 2 BHK

Facing : East

Area

**SBA:** 1247 sft **BUA:** 971 sft

TYPE 8 2 BHK

Facing : East

Area

**SBA:** 1214 sft **BUA:** 945 sft