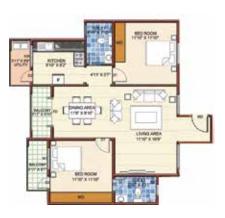

# **TYPICAL FLOOR PLANS**

Finally, you will be happy to know S2 Avantikaa is buzzing with happy residents, who have moved into their new homes and living a great lifestyle. And there are still some last few remaining units available. So do call us and book a flat of your own at S2 Avantikaa. An opportunity like this may not last forever.

# **UNIT FLOOR PLANS**

TYPE 2 2 BHK

Facing : North

Area

**SBA:** 1178 sft **BUA:** 917 sft

TYPE 1 3 BHK

Facing : West

Area

**SBA**: 1450 sft **BUA**: 1129 sft

TYPE 6 2 BHK

Facing : East

Area

**SBA:** 1247 sft **BUA:** 971 sft

TYPE 9 2 BHK

Facing: West

Area

**SBA**: 1289 sf **BUA**: 988 sft

TYPE 7 2 BHK

Facing : East

Area

**SBA:** 1247 sft **BUA:** 971 sft

TYPE 8 2 BHK

Facing : East

Area

**SBA:** 1214 sft **BUA:** 945 sft