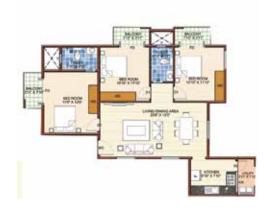

# **TYPICAL FLOOR PLANS**

Finally, you will be happy to know S2 Avantikaa is buzzing with happy residents, who have moved into their new homes and living a great lifestyle. And there are still some last few remaining units available. So do call us and book a flat of your own at S2 Avantikaa. An opportunity like this may not last forever.

# **UNIT FLOOR PLANS**

TYPE 2 2 BHK

Facing : North

Area

**SBA:** 1178 sft **BUA:** 917 sft

TYPE 1 3 BHK

Facing : West

Area

**SBA**: 1450 sft **BUA**: 1129 sft

TYPE 6 2 BHK

Facing : East

Area

**SBA:** 1247 sft **BUA:** 971 sft

TYPE 9 2 BHK

Facing: West

Area

**SBA**: 1289 sf **BUA**: 988 sft

TYPE 7 2 BHK

Facing : East

Area

**SBA:** 1247 sft **BUA:** 971 sft

TYPE 8 2 BHK

Facing : East

Area

**SBA:** 1214 sft **BUA:** 945 sft