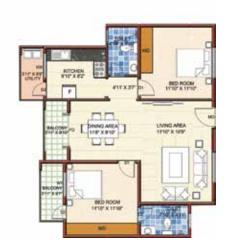

# **TYPICAL FLOOR PLANS**

Finally, you will be happy to know S2 Avantikaa is buzzing with happy residents, who have moved into their new homes and living a great lifestyle. And there are still some last few remaining units available. So do call us and book a flat of your own at S2 Avantikaa. An opportunity like this may not last forever.

# **UNIT FLOOR PLANS**

TYPE 2 2 BHK

Facing : North

Area

**SBA:** 1178 sft **BUA:** 917 sft

TYPE 1 3 BHK

Facing : West

Area

**SBA**: 1450 sft **BUA**: 1129 sft

TYPE 6 2 BHK

Facing : East

Area

**SBA:** 1247 sft **BUA:** 971 sft

TYPE 9 2 BHK

Facing: West

Area

**SBA**: 1289 sf **BUA**: 988 sft

TYPE 7 2 BHK

Facing : East

Area

**SBA:** 1247 sft **BUA:** 971 sft

TYPE 8 2 BHK

Facing : East

Area

**SBA:** 1214 sft **BUA:** 945 sft