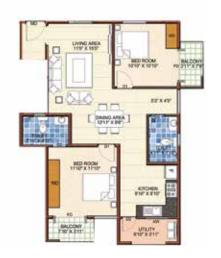

# **TYPICAL FLOOR PLANS**

Finally, you will be happy to know S2 Avantikaa is buzzing with happy residents, who have moved into their new homes and living a great lifestyle. And there are still some last few remaining units available. So do call us and book a flat of your own at S2 Avantikaa. An opportunity like this may not last forever.

# **UNIT FLOOR PLANS**

TYPE 2 2 BHK

Facing : North

Area

**SBA:** 1178 sft **BUA:** 917 sft

TYPE 1 3 BHK

Facing : West

Area

**SBA**: 1450 sft **BUA**: 1129 sft

TYPE 6 2 BHK

Facing : East

Area

**SBA:** 1247 sft **BUA:** 971 sft

TYPE 9 2 BHK

Facing: West

Area

**SBA**: 1289 sf **BUA**: 988 sft

TYPE 7 2 BHK

Facing : East

Area

**SBA:** 1247 sft **BUA:** 971 sft

TYPE 8 2 BHK

Facing : East

Area

**SBA:** 1214 sft **BUA:** 945 sft