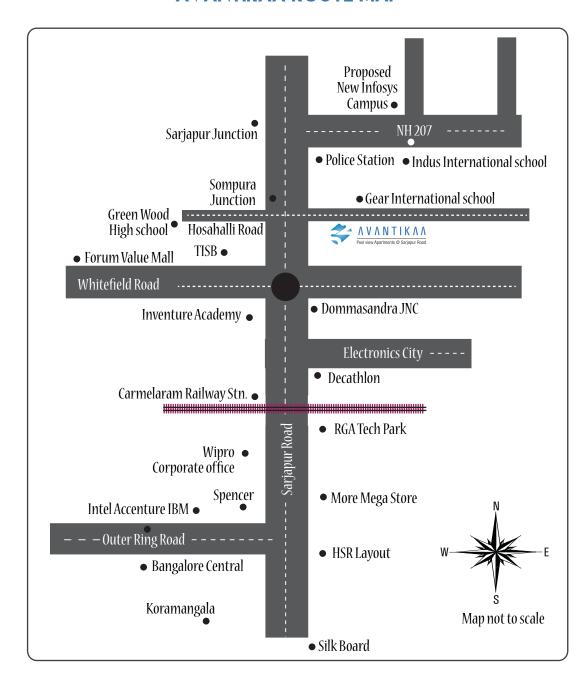

#### **AVANTIKAA ROUTE MAP**

| Gear International<br>School                      | 0.1 Km |
|---------------------------------------------------|--------|
| Bank & ATM                                        | 0.5 Km |
| Grocery Store                                     | 1.0 Km |
| • Supermarket                                     | 1.0 Km |
| • Hospitals                                       | 1.2 Km |
| • Art of Living Center                            | 3.0 Km |
| • Upcoming 256 acre<br>New Infosys Campus         | 3.9 Km |
| • Indus International School                      | 5.4 Km |
| • Wipro<br>Corporate Office                       | 12 Km  |
| • Forum Value Mall,<br>Whitefield                 | 12 Km  |
| Marathalli     Outer Ring Road                    | 13 Km  |
| Bangalore IT Hub,<br>Electronic City              | 14 Km  |
| <ul> <li>Narayana</li> <li>Hrudayalaya</li> </ul> | 15 Km  |
| International Tech     Park, Whitefield           | 17 Km  |

#### THE NEIGHBOURHOOD -

**GEAR INTERNATIONAL SCHOOL** 

INDUS INTERNATIONAL SCHOOL

UPCOMING 256 ACRE NEW INFOSYS CAMPUS

MORE MEGA STORE

**WIPRO** 

RGA TECH PARK

City Office: # 824, 1st Floor, 20th A Main, Opp. to NGV Signal, Koramangala 8th Block, Bangalore - 560 095.