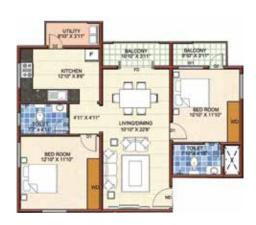

# **TYPICAL FLOOR PLANS**

Finally, you will be happy to know S2 Avantikaa is buzzing with happy residents, who have moved into their new homes and living a great lifestyle. And there are still some last few remaining units available. So do call us and book a flat of your own at S2 Avantikaa. An opportunity like this may not last forever.

# **UNIT FLOOR PLANS**

TYPE 2 2 BHK

Facing : North

Area

**SBA:** 1178 sft **BUA:** 917 sft

TYPE 1 3 BHK

Facing : West

Area

**SBA**: 1450 sft **BUA**: 1129 sft

TYPE 6 2 BHK

Facing : East

Area

**SBA:** 1247 sft **BUA:** 971 sft

TYPE 9 2 BHK

Facing: West

Area

**SBA**: 1289 sf **BUA**: 988 sft

TYPE 7 2 BHK

Facing : East

Area

**SBA:** 1247 sft **BUA:** 971 sft

TYPE 8 2 BHK

Facing : East

Area

**SBA:** 1214 sft **BUA:** 945 sft