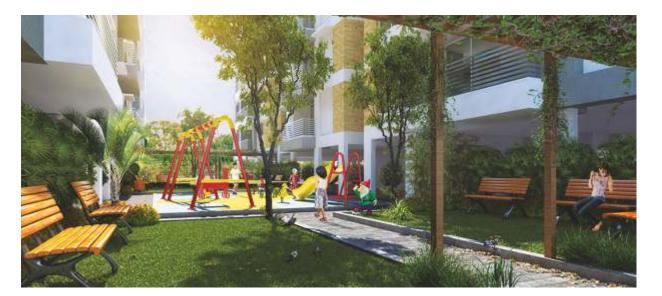

#### RECREATION

Indoor Games Tot lot

A/C Gymnasium Designed Landscaping

#### Mini club Facilities:

Lounge, Air-conditioned Gym, Indoor Games, Landscaping

#### Other Amenities:

Wi-Fi enabled premises and futuristic cable interface.

TOT-LOT

OCK - B

BLO

ROAD WIDENING