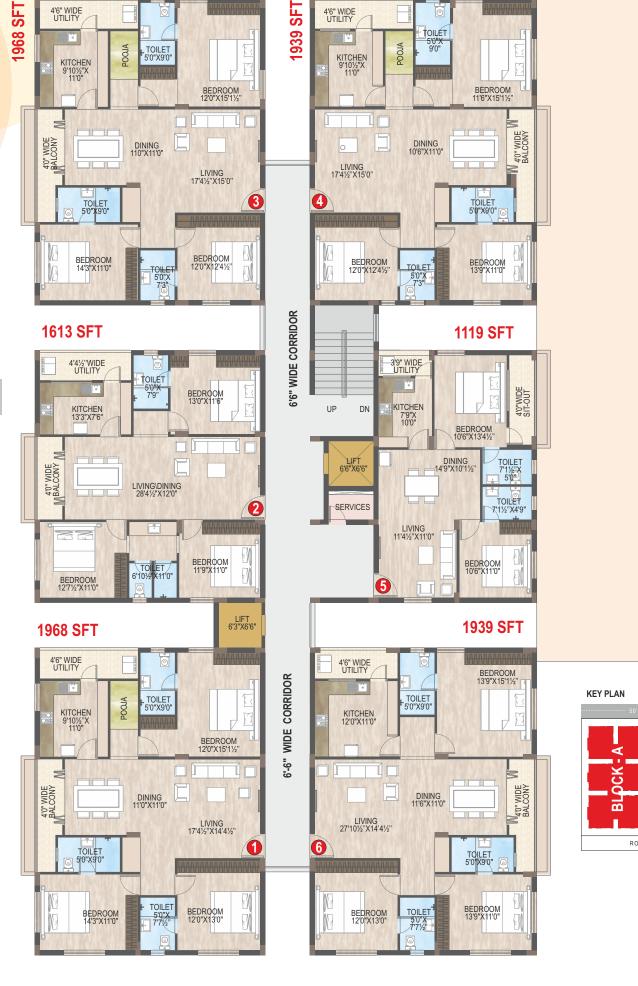

## ARE YOU READY FOR STYLISH LIVING?

Xeno Platina is 5-floors, two-block project that matches your stature offering apartments spanning 1119 Sft, 1613 Sft, 1939 Sft, 1968 Sft areas to accommodate your lifestyle. The elegant apartments display a functional design with well-defined indoor spaces connecting with outdoors.

#### **PROJECT HIGHLIGHTS**

HMDA-approved Project Five-floors, Two Towers 60 Units with Two & Three BHK Apartments 1119 Sft, 1613 Sft, 1939 Sft, 1968 Sft areas Deluxe quality construction Vastu compliant Designed landscaping Two level parking Wi-fi enabled environment 24-hr Security with Intercom & CCTVs Automatic Passenger Lift with ARD Generator for power back-up