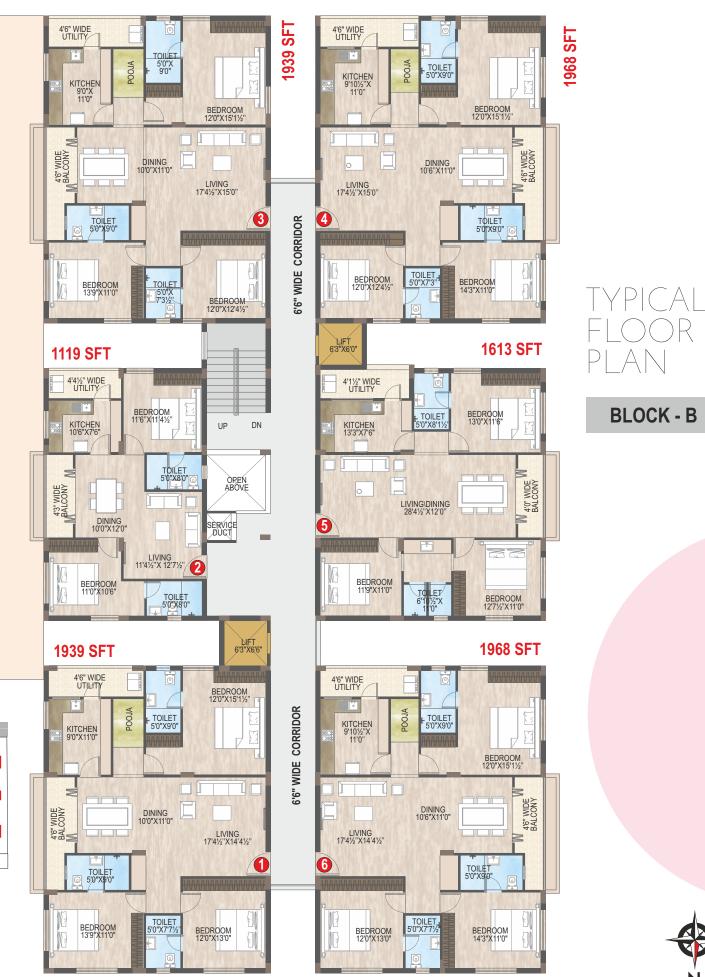

## ARE YOU READY FOR STYLISH LIVING?

Xeno Platina is 5-floors, two-block project that matches your stature offering apartments spanning 1119 Sft, 1613 Sft, 1939 Sft, 1968 Sft areas to accommodate your lifestyle. The elegant apartments display a functional design with well-defined indoor spaces connecting with outdoors.

#### **PROJECT HIGHLIGHTS**

HMDA-approved Project Five-floors, Two Towers 60 Units with Two & Three BHK Apartments 1119 Sft, 1613 Sft, 1939 Sft, 1968 Sft areas Deluxe quality construction Vastu compliant Designed landscaping Two level parking Wi-fi enabled environment 24-hr Security with Intercom & CCTVs Automatic Passenger Lift with ARD Generator for power back-up