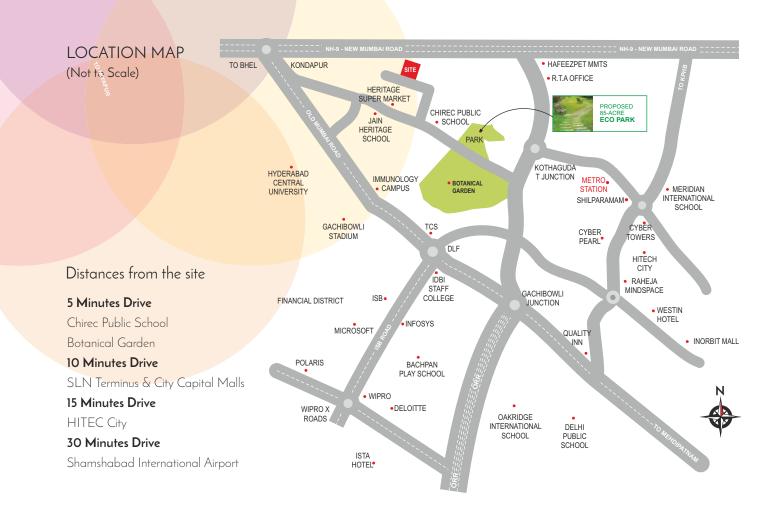

# IF YOU'RE HERE, YOU'RE EVERYWHERE!

Those who look for quality, comfort and excellent connectivity will find Xeno Platina at Kondapur a perfect home. The two block Xeno Platina is passionately built with minute details and resident comfort in mind. The latest project by Xeno five is located near blue chip IT offices, malls and fine dining restaurants at a few minutes drive. What distinguishes Xeno Platina is its refined spaces, branded fittings and fine finish at every step.