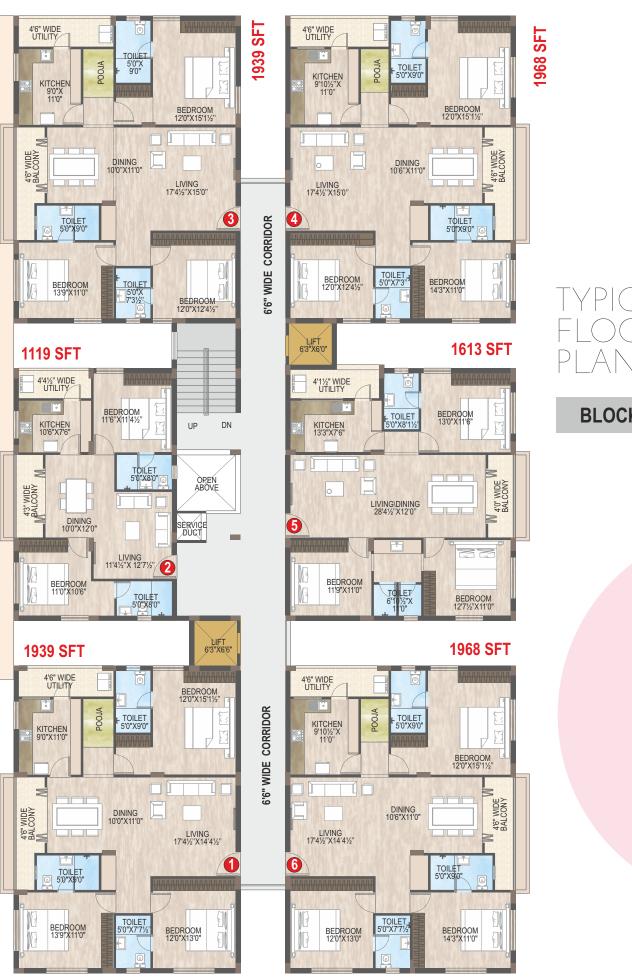

## ARE YOU READY FOR STYLISH LIVING?

Xeno Platina is 5-floors, two-block project that matches your stature offering apartments spanning 1119 Sft, 1613 Sft, 1939 Sft, 1968 Sft areas to accommodate your lifestyle. The elegant apartments display a functional design with well-defined indoor spaces connecting with outdoors.

#### **PROJECT HIGHLIGHTS**

HMDA-approved Project Five-floors, Two Towers 60 Units with Two & Three BHK Apartments 1119 Sft, 1613 Sft, 1939 Sft, 1968 Sft areas Deluxe quality construction Vastu compliant Designed landscaping Two level parking Wi-fi enabled environment 24-hr Security with Intercom & CCTVs Automatic Passenger Lift with ARD Generator for power back-up