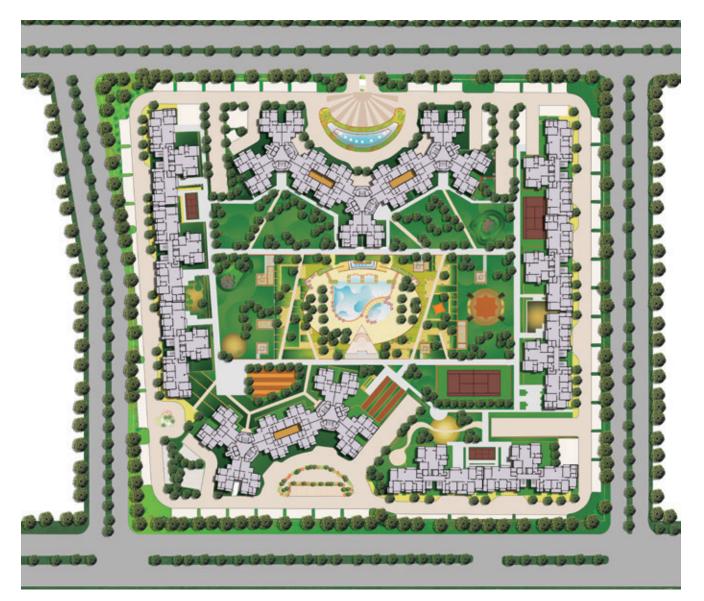

# The master plan!

A low density project spread over 12.5 acres has made Srishti a luxurious residential township. Slowly and steadily, Srishti is growing into a big happy family.

#### A lowdown on some of the features / amenities within Srishti:

- Secured, Gated Community
- Entrance Plaza
- Drop-off Plaza
- Swimming Pool
- Children's Pool
- Cascading Waterfall
- Pool Deck
- Playground
- Landscaped Green Area
- Yoga & Meditation Centre
- Reflexology Path (Jogging Track)
- Sand Pit
- Sitting Plaza
- Library and TV Room

- Study Corner
- Tennis Court
- Flower Garden
- Party Lawns / Amphitheatre
- Gazebo & Trellis Area
- Basketball Play Area
- Badminton Court
- Cricket Practice Net
- Skating Rink
- Niche Designed Restaurant
- Modern Gym
- Contemporary Banquet Hall
- International Level Squash Courts