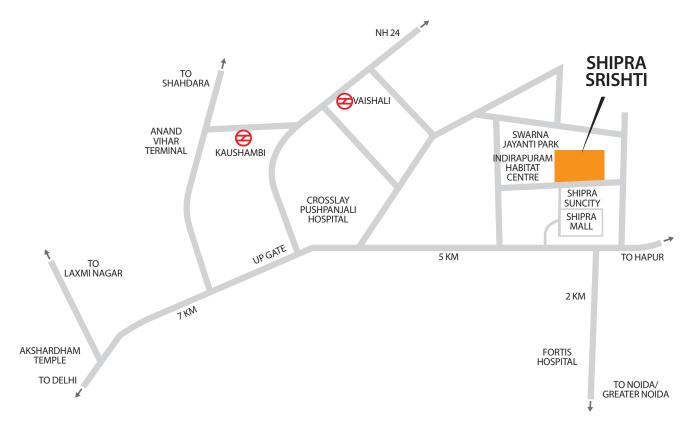

#### **Distance Locator**

Shipra Mall – 500mts Modern Education – 0mts World-class Healthcare – 1km Metro station – 3kms Delhi – 3kms Prime location and easy access to nearby hot spots make Srishti, Indirapuram, the best place to live in. Well-planned public access areas, shopping malls, entertainment options, business and IT parks and proximity to Delhi/NCR promise a great way of lifestyle!