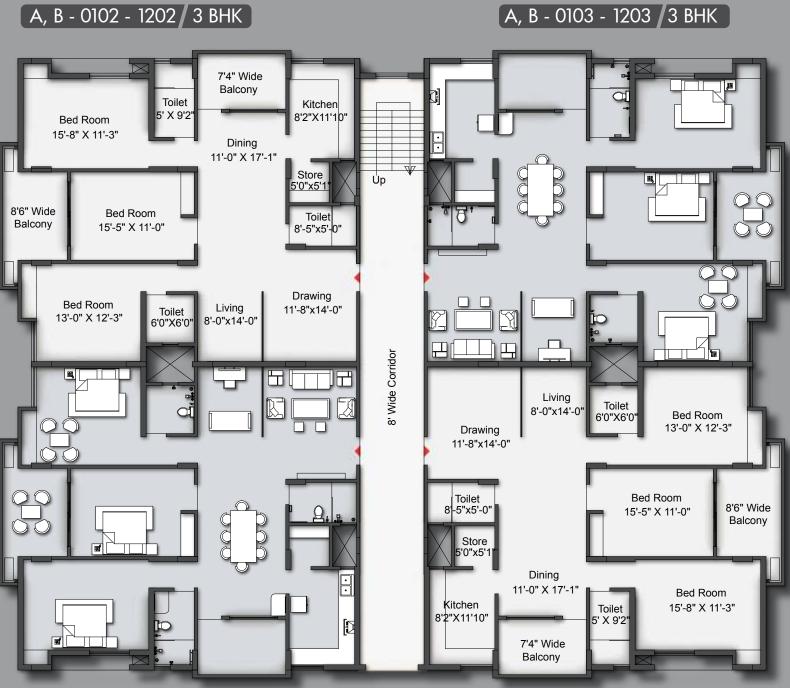

# Typical floor plan [Block A, B]

### A, B - 0102 - 1202 / 3 BHK

A, B - 0101 - 1201 / 3 BHK

A, B - 0104 - 1204 / 3 BHK

## Sectional Plan of Individual Flat

Super Builtup Area - 2053 SFT.

- Drawing [11'8"x14'0"]
- 2 Living Room [8'0"x14'0"]
- 3 Toilet [6'0" X 6'0"]
- 4 Bed Room [13'0" X 12'3"]

- 5 8'6" Wide Balcony
- 6 Bed Room [15'5" X 11'0"]
- 7 Bed Room [15'8" X 11'3"]
- 8 Toilet [5'0" X 9'2"]
- 9 7'4" Wide Balcony

- 10 Dining [11'0" X 17'1"]
- | Kitchen [8'2"X11'10"]
- 2 Store Room [5'0"X5'1"]
- 13 Toilet [8'5"x5'0"]