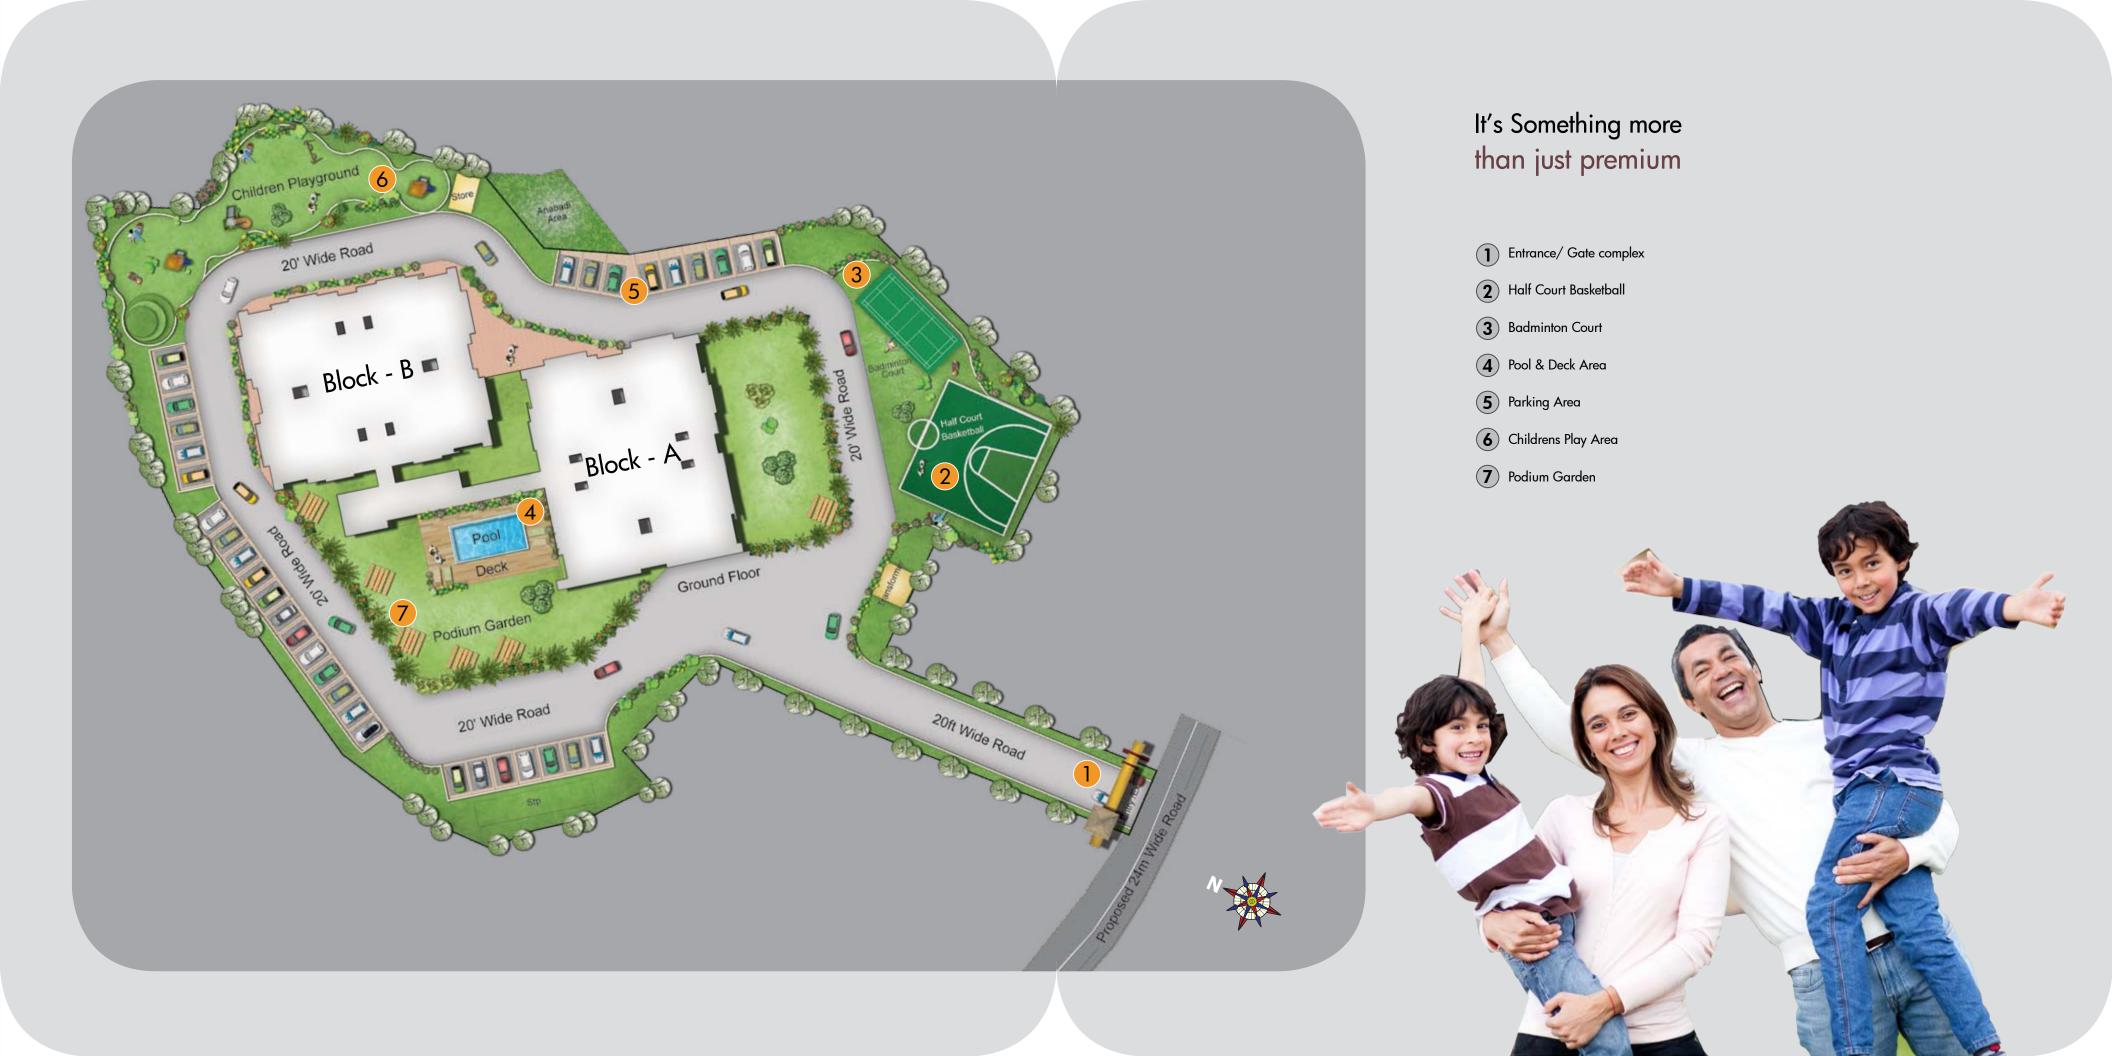

GM Terrace as the name suggest in first of the kind of planned property in corparating stylish outdoor terrace living Concept in to your appartment. A club, Gymnasium, Swimming and garden space all in the terrace a height above the ground.

Terrace Garden

# The 1st priority Safety

24 hr power back for essential services & common Areas. Gated Community & Antiskid tiles in bathrooms High railings on staircases & Balconies Sewage treatment plant

100% power back up for common area