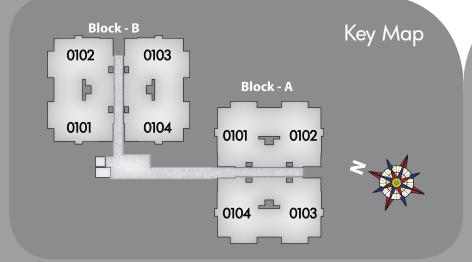

# Typical floor plan [Block A, B]

### A, B - 0102 - 1202 / 3 BHK

A, B - 0101 - 1201 / 3 BHK

A, B - 0104 - 1204 / 3 BHK