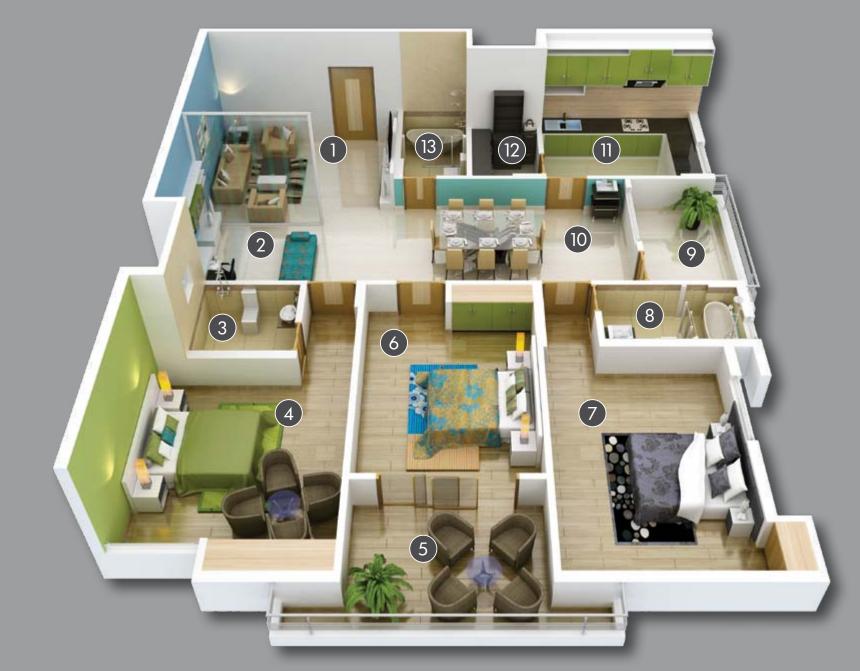

## Sectional Plan of Individual Flat

Super Builtup Area - 2053 SFT.

- Drawing [11'8"x14'0"]
- 2 Living Room [8'0"x14'0"]
- 3 Toilet [6'0" X 6'0"]
- 4 Bed Room [13'0" X 12'3"]

- 5 8'6" Wide Balcony
- 6 Bed Room [15'5" X 11'0"]
- 7 Bed Room [15'8" X 11'3"]
- 8 Toilet [5'0" X 9'2"]
- 9 7'4" Wide Balcony

- 10 Dining [11'0" X 17'1"]
- | Kitchen [8'2"X11'10"]
- 2 Store Room [5'0"X5'1"]
- 13 Toilet [8'5"x5'0"]