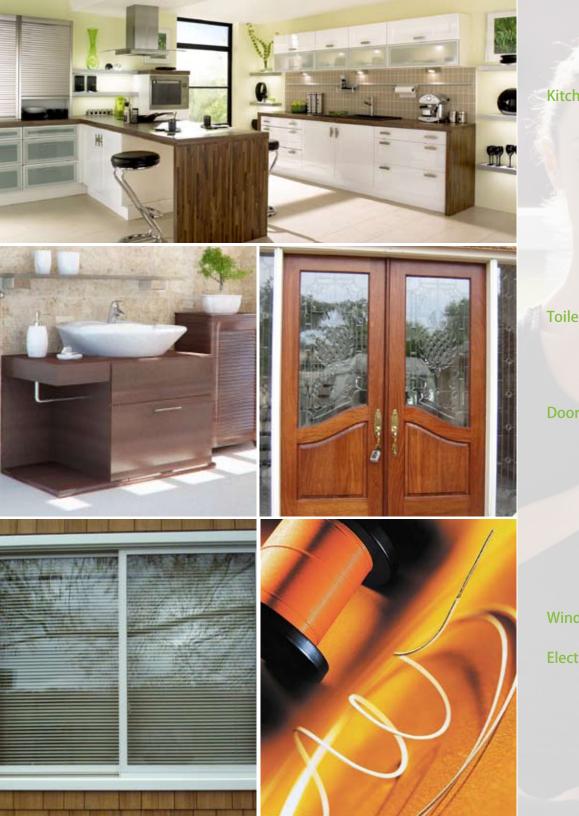

### Typical Stilt with Parking Layout

- **Structure** : RCC frame structure with in-filled brick work.
- **Flooring** : Designer range vitrified tiles inside the flat and corridors / common areas are finished with Tile design.
- Walls : All internal Walls inside the flats are finish with putty.
- **Distemper** : All external walls are finished with mix of textured paints and water proof paints.

| ien | : Cooking platform is of granite or green marble wall above     |
|-----|-----------------------------------------------------------------|
|     | the platform is finished with ceramic tiles up to 2' 0" height. |

- Toilet
   : Premium quality ceramic fittings.(american standard / kolher).

   Bathroom Walls are finished with ceramic tiles. Water supply is through concealed pipe network
- Doors : Main door and all other internal doors are doubleside laminated doors.

- Windows : All windows are of u-PVC windows (Fenesta or Wintel)
- Electrical : Concealed electrical network with reputed quality copper wires with premium Branded switches and sockets.