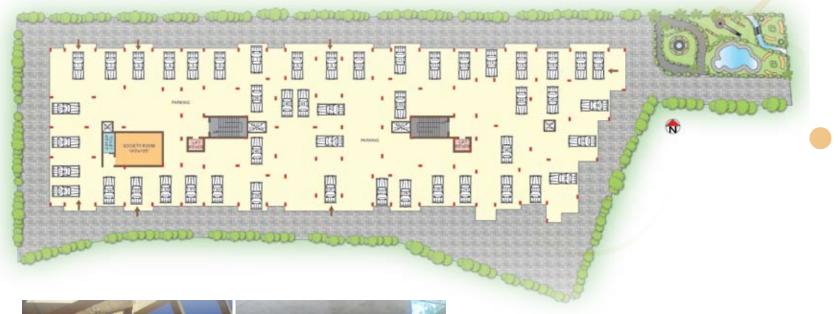

### Typical Stilt with Parking Layout

- **Structure** : RCC frame structure with in-filled brick work.
- **Flooring** : Designer range vitrified tiles inside the flat and corridors / common areas are finished with Tile design.
- Walls : All internal Walls inside the flats are finish with putty.
- **Distemper** : All external walls are finished with mix of textured paints and water proof paints.

### Facility

- Double parking for four wheeler.
- Parking for two wheeler (included).
- Visitors parking.

Air condition waiting lobby, with security reception.

Generator backup power supply

- Gymnasium with changing room.
- Kids splash pool.
- Fire Fighting System.