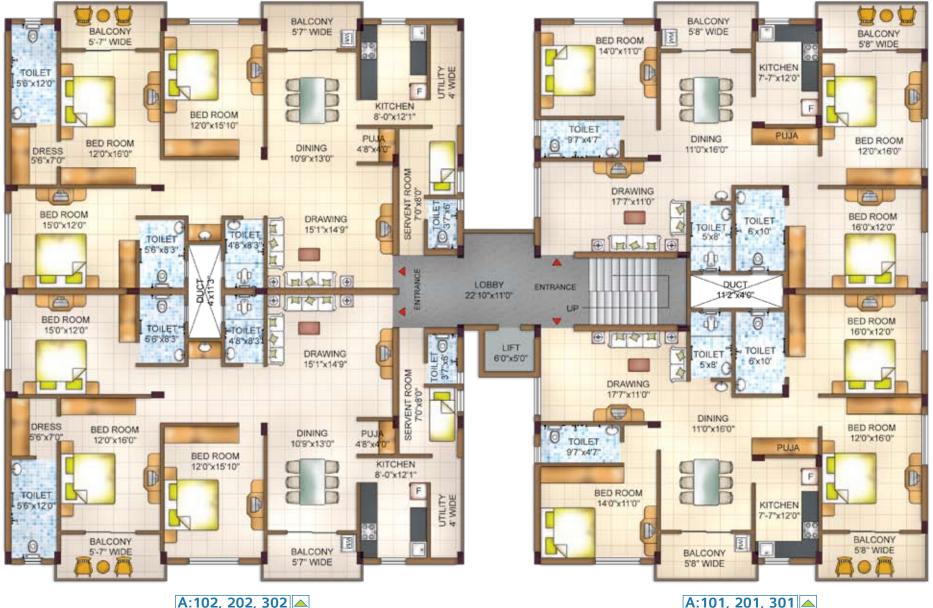

#### A:103, 203, 303 🔻

Ty

#### A:104, 204, 304 🔻

A:101, 201, 301 🔺

|                                            | Flat No         | Туре | SBA (Sft) |  |
|--------------------------------------------|-----------------|------|-----------|--|
|                                            | A:101, 201, 301 | 3BHK | 1952      |  |
| cal Floor Plan - Area Statement, Block A 🕨 | A:102, 202, 302 | 3BHK | 2335      |  |
|                                            | A:103, 203, 303 | 3BHK | 2335      |  |
|                                            | A:104, 204, 304 | 3BHK | 1952      |  |
|                                            |                 |      |           |  |

B:102, 202, 302 🔻

Area Statement, Block B ▷

| Flat No         | Туре | SBA (Sft) |
|-----------------|------|-----------|
| B:101, 201, 301 | звнк | 1952      |
| B:102, 202, 302 | звнк | 2424      |
| B:103, 203, 303 | звнк | 2112      |
| B:104, 204, 304 | 3BHK | 1952      |
|                 |      |           |