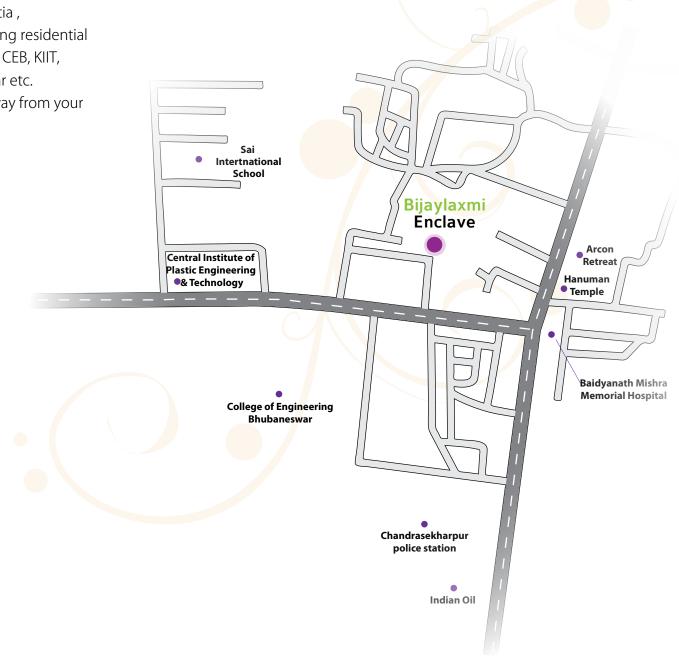

### **Location Map**

Bijaylaxmi Enclave is located in Patia , Chandrasekharpur, a fast developing residential area with Sai International School, CEB, KIIT, BM Memorial Hospital & BIG Baazar etc. All for your family needs a step away from your home...