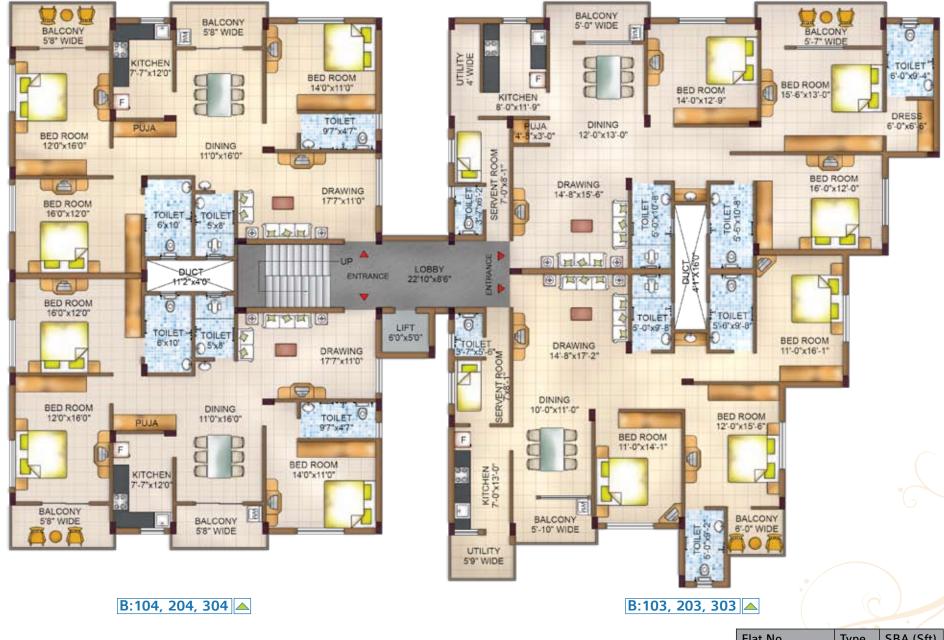

#### A:103, 203, 303 🔻

Ty

#### A:104, 204, 304 🔻

A:101, 201, 301 🔺

|                                            | Flat No         | Туре | SBA (Sft) |  |
|--------------------------------------------|-----------------|------|-----------|--|
|                                            | A:101, 201, 301 | 3BHK | 1952      |  |
| cal Floor Plan - Area Statement, Block A 🕨 | A:102, 202, 302 | 3BHK | 2335      |  |
|                                            | A:103, 203, 303 | 3BHK | 2335      |  |
|                                            | A:104, 204, 304 | 3BHK | 1952      |  |
|                                            |                 |      |           |  |

B:102, 202, 302 🔻

Area Statement, Block B ▷

| Flat No         | Туре | SBA (Sft) |
|-----------------|------|-----------|
| B:101, 201, 301 | звнк | 1952      |
| B:102, 202, 302 | звнк | 2424      |
| B:103, 203, 303 | звнк | 2112      |
| B:104, 204, 304 | 3BHK | 1952      |
|                 |      |           |