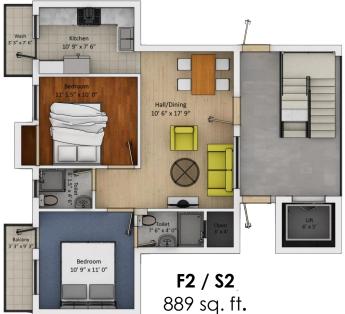

### Floor Plan

We listened. We vetted. We tried and tested. Did everything to bring you the most attentively designed living spaces that adapt to your changing lifestyle.

Wash 9' 6" x 3' 6