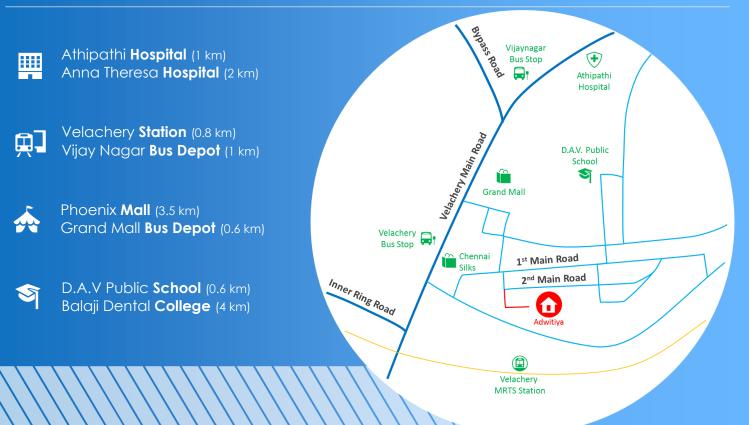

# A well –designed, centrally located and yet affordable home?

## It was a well-kept secret until now.







Sripathy Towers, Flat No: S-2, II Floor, "A" Block, Plot No. 1-4, Syndicate Bank Colony, Pallavaram-OMR Radial Road, Kovilambakkam, Chennai - 600 017

# Thoughtfully Designed





## **Centrally** Located



### Floor Plan



We listened. We vetted. We tried and tested. Did everything to bring you the most attentively designed living spaces that adapt to your changing lifestyle.





Wash 9' 6" x 3' 6



## **Quality** Matters



#### But Why Us?

Because we are in the business of crafting homes for our customers. A home where your dreams and hopes can reside. We take pride in bringing you the finest living spaces that you can easily afford.

#### Let's get started.







info@nithinproperty.in



Sripathy Towers, Flat No: S-2, II Floor, "A" Block, Plot No. 1-4, Syndicate Bank Colony, Pallavaram-OMR Radial Road, Kovilambakkam, Chennai - 600 017