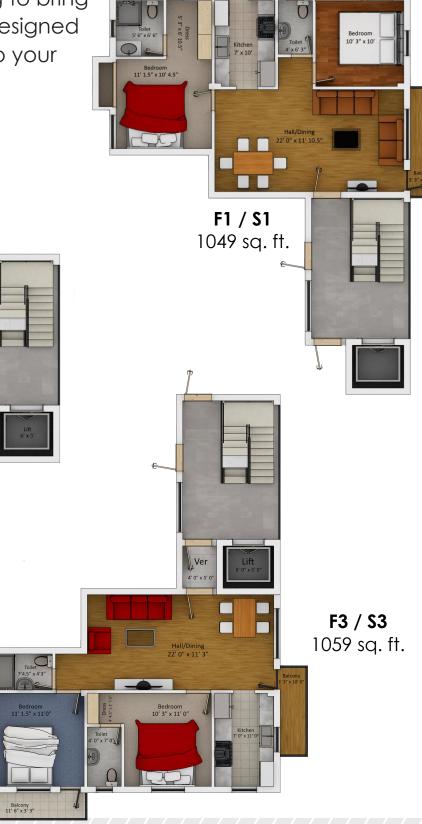

### Floor Plan

We listened. We vetted. We tried and tested. Did everything to bring you the most attentively designed living spaces that adapt to your changing lifestyle.

Wash 9' 6" x 3' 6