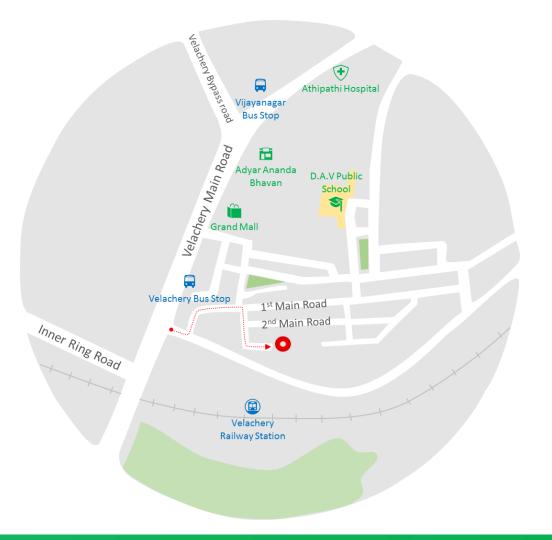

Velachery Station (800 m) Vijayanagar Bus Depot (1 km)

Phoenix Mall (3.5 km) Grand Mall (600 m)

D.A.V. Public School (600 m) Balaji Dental College (4 km)

Athipathi Hospital (1 km) Anna Theresa Hospital (2 km)