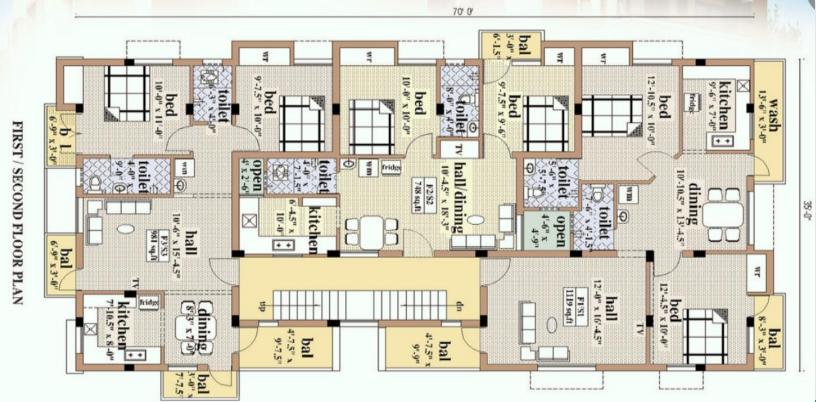

Endowed. Accessible. Happening.

Built in one of the fastest developing locations in the city, we found a convenient neighborhood for you to grow old in.

| Flat No  | внк/т   | Carpet<br>Area | Plinth Area | Common<br>Area | Total<br>Chargeable | UDS | Floor Plan           |
|----------|---------|----------------|-------------|----------------|---------------------|-----|----------------------|
| F-1, S-1 | 2BHK/2T | 841            | 977         | 142            | 1119                | 712 | http://goo.gl/1QGpeQ |
| F-2, S-2 | 2BHK/2T | 561            | 653         | 95             | 748                 | 476 | http://goo.gl/1KQLX7 |
| F-3, S-3 | 2BHK/2T | 732            | 857         | 124            | 981                 | 625 | http://goo.gl/wW2VK7 |