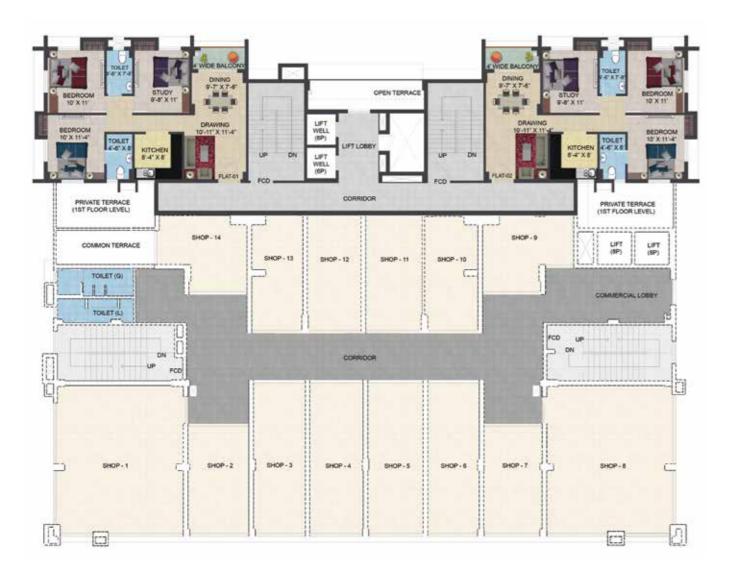

#### PHASE I

LAND AREA - Residential 5904 sq.mt. | Commercial- 178 sq.mt. BLOCK - 1 (G+8) | 2 & 3 (G+9) BHK - 2 & 3 (821 ~ 1142 sq.ft.) TOTAL UNITS - 141

#### PHASE II

LAND AREA - 2999 sq.mt. BLOCK - 4 (G+9) BHK - 2 & 3 (679-942 sq.ft.) TOTAL UNITS - 72