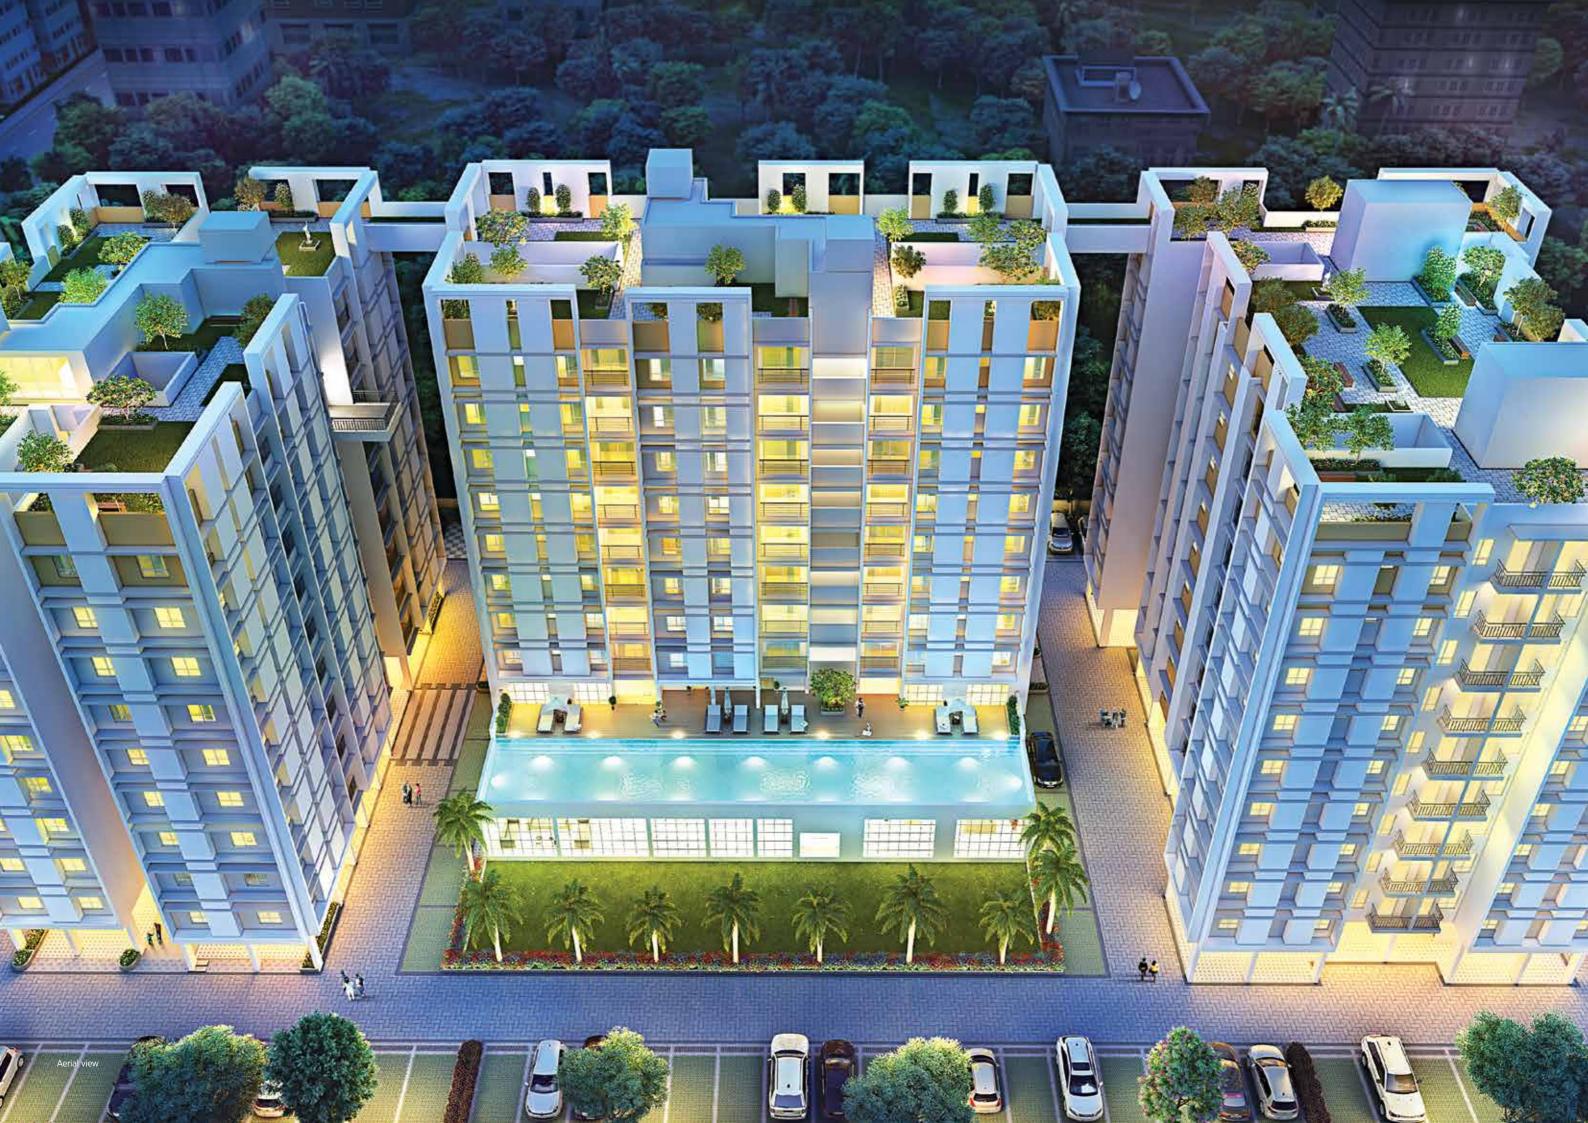

#### PHASE I

LAND AREA - Residential 5904 sq.mt. | Commercial- 178 sq.mt. BLOCK - 1 (G+8) | 2 & 3 (G+9) BHK - 2 & 3 (821 ~ 1142 sq.ft.) TOTAL UNITS - 141

#### PHASE II

LAND AREA - 2999 sq.mt. BLOCK - 4 (G+9) BHK - 2 & 3 (679-942 sq.ft.) TOTAL UNITS - 72