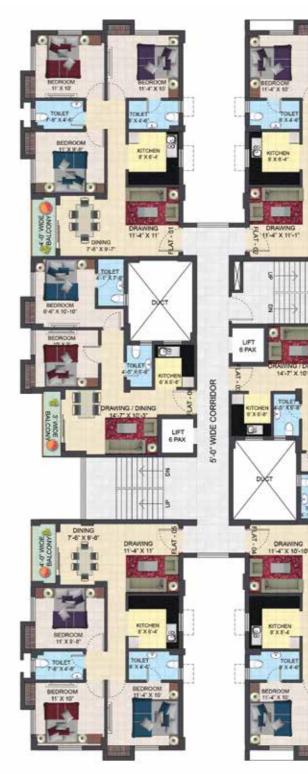

#### PHASE I

LAND AREA - Residential 5904 sq.mt. | Commercial- 178 sq.mt. BLOCK - 1 (G+8) | 2 & 3 (G+9) BHK - 2 & 3 (821 ~ 1142 sq.ft.) TOTAL UNITS - 141

#### PHASE II

LAND AREA - 2999 sq.mt. BLOCK - 4 (G+9) BHK - 2 & 3 (679-942 sq.ft.) TOTAL UNITS - 72