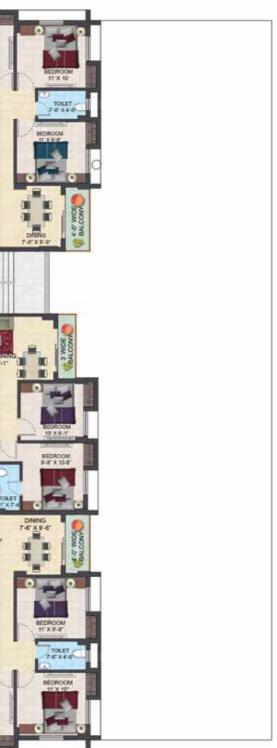

#### PHASE I

LAND AREA - Residential 5904 sq.mt. | Commercial- 178 sq.mt. BLOCK - 1 (G+8) | 2 & 3 (G+9) BHK - 2 & 3 (821 ~ 1142 sq.ft.) TOTAL UNITS - 141

#### PHASE II

LAND AREA - 2999 sq.mt. BLOCK - 4 (G+9) BHK - 2 & 3 (679-942 sq.ft.) TOTAL UNITS - 72