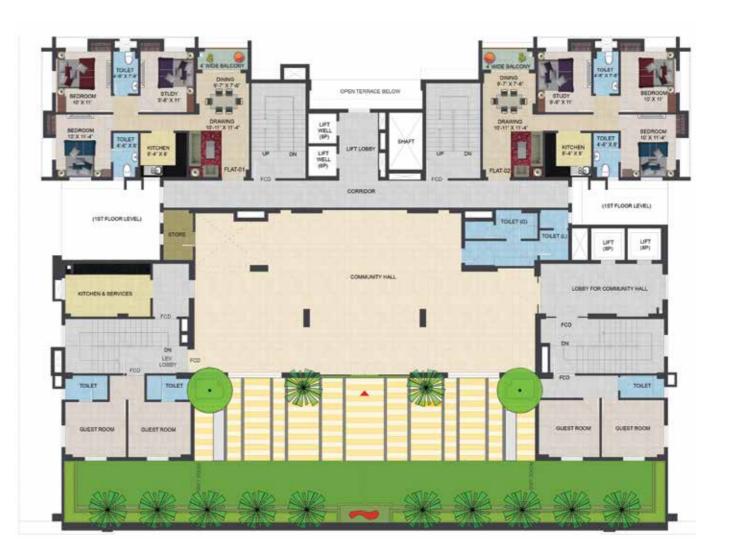

#### Community hall with open terrace

Guest rooms

#### Aerial walking trail

Club

Indoor Games room

Reading lounge

Kids play area

Mini theatre

Multipurpose room

Gymnasium