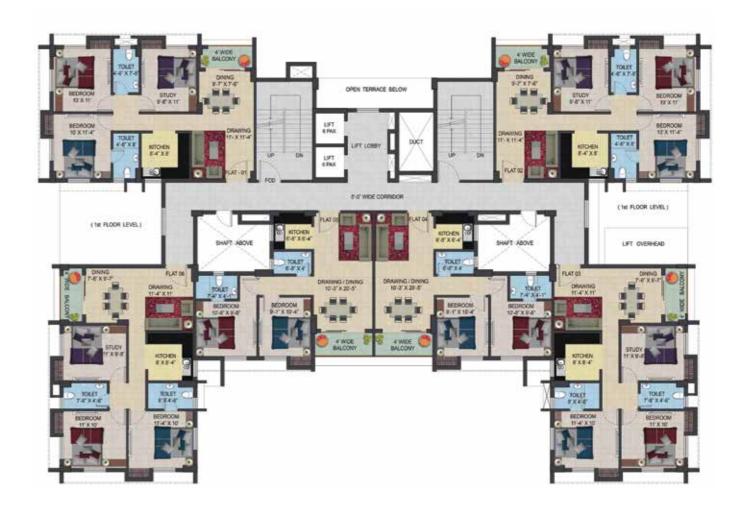

#### PHASE I

LAND AREA - Residential 5904 sq.mt. | Commercial- 178 sq.mt. BLOCK - 1 (G+8) | 2 & 3 (G+9) BHK - 2 & 3 (821 ~ 1142 sq.ft.) TOTAL UNITS - 141

#### PHASE II

LAND AREA - 2999 sq.mt. BLOCK - 4 (G+9) BHK - 2 & 3 (679-942 sq.ft.) TOTAL UNITS - 72