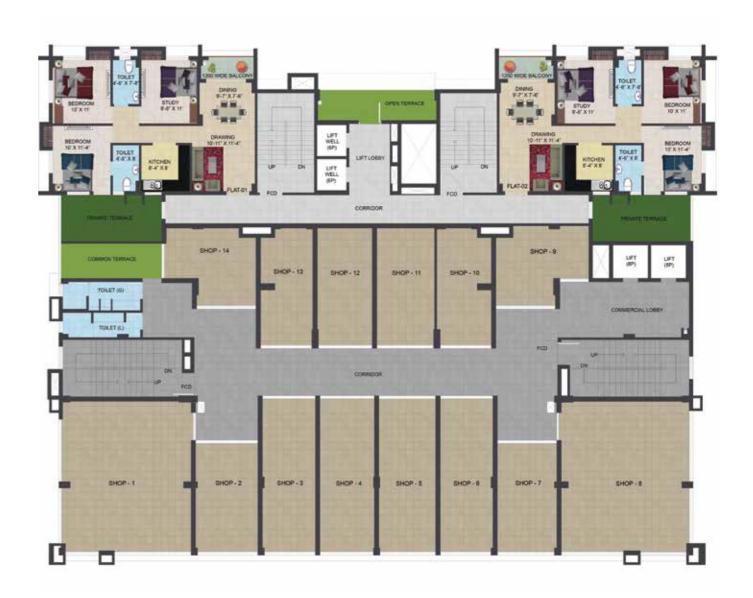

#### PHASE I

LAND AREA - Residential 5904 sq.mt. | Commercial- 178 sq.mt. BLOCK - 1 (G+8) | 2 & 3 (G+9) BHK - 2 & 3 (821 ~ 1142 sq.ft.) TOTAL UNITS - 141

#### PHASE II

LAND AREA - 2999 sq.mt. BLOCK - 4 (G+9) BHK - 2 & 3 (679-942 sq.ft.) TOTAL UNITS - 72