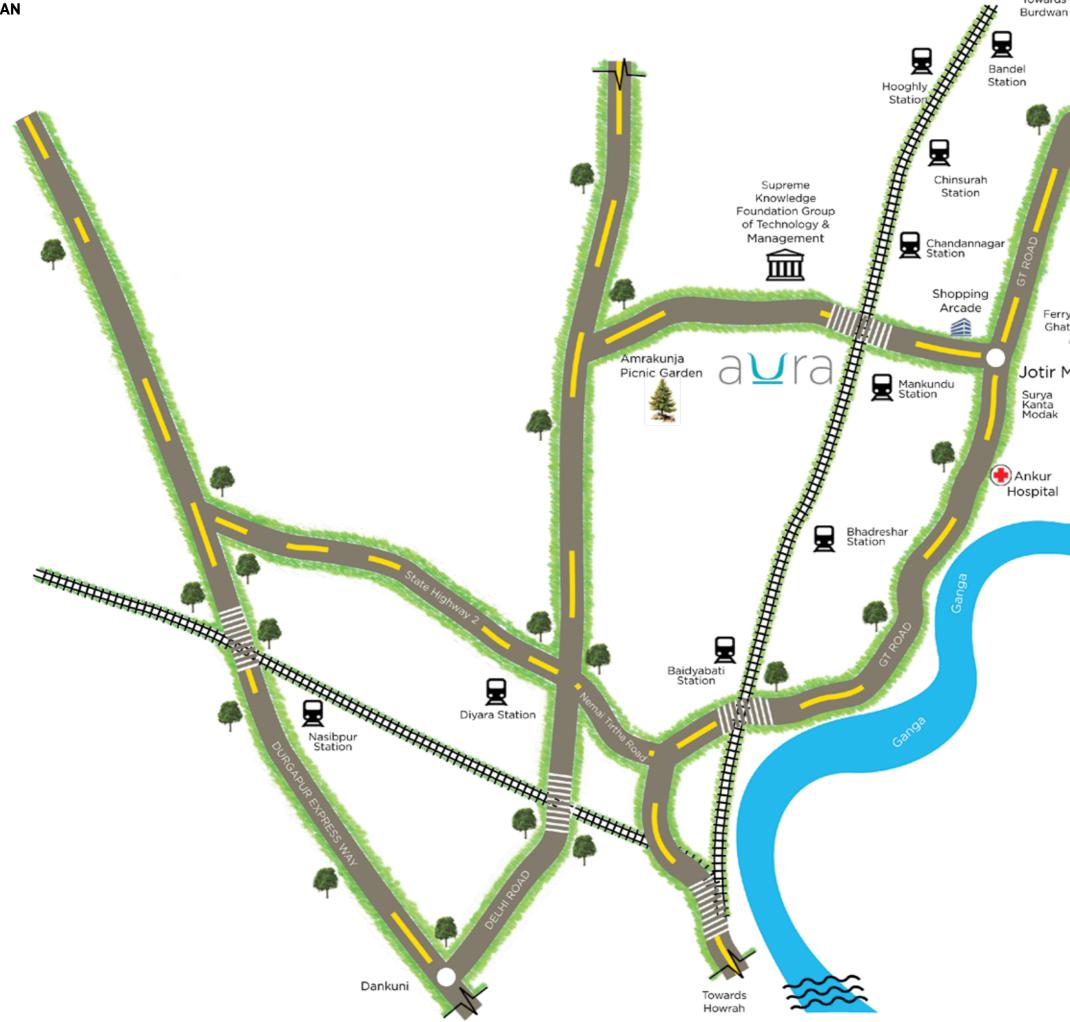

#### EASY CONNECTIVITY

0.28 km from Mankundu Station 1.7 km from Jyotir More Market 2.8 km from Delhi Road About 3 km from Gondalpara Ferry Ghat 3.5 km from Educational Insitution 0.4 km from Pharmacy 3.5 km from Hospital 0.3 km from Auto Stand 0.4 km from Market