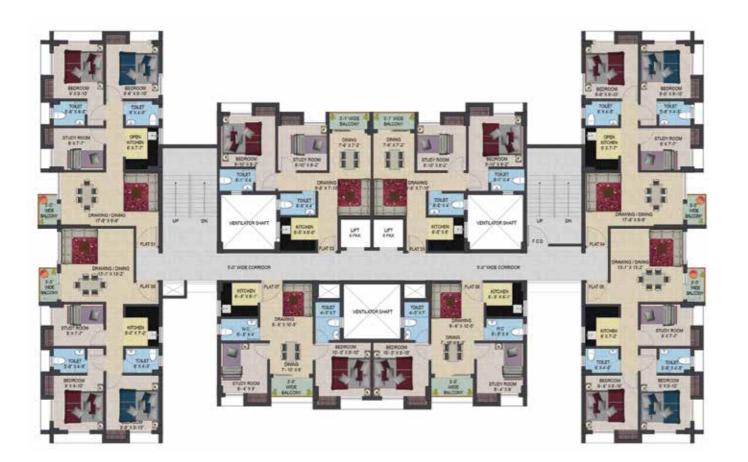

#### PHASE I

LAND AREA - Residential 5904 sq.mt. | Commercial- 178 sq.mt. BLOCK - 1 (G+8) | 2 & 3 (G+9) BHK - 2 & 3 (821 ~ 1142 sq.ft.) TOTAL UNITS - 141

#### PHASE II

LAND AREA - 2999 sq.mt. BLOCK - 4 (G+9) BHK - 2 & 3 (679-942 sq.ft.) TOTAL UNITS - 72