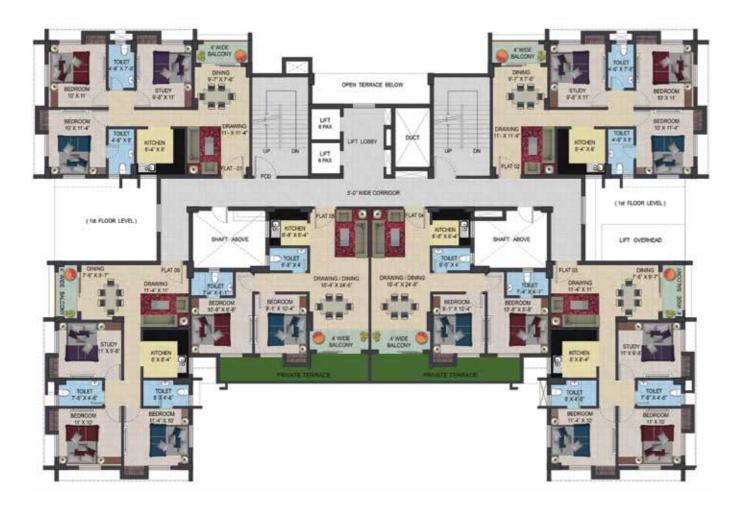

#### PHASE I

LAND AREA - Residential 5904 sq.mt. | Commercial- 178 sq.mt. BLOCK - 1 (G+8) | 2 & 3 (G+9) BHK - 2 & 3 (821 ~ 1142 sq.ft.) TOTAL UNITS - 141

#### PHASE II

LAND AREA - 2999 sq.mt. BLOCK - 4 (G+9) BHK - 2 & 3 (679-942 sq.ft.) TOTAL UNITS - 72