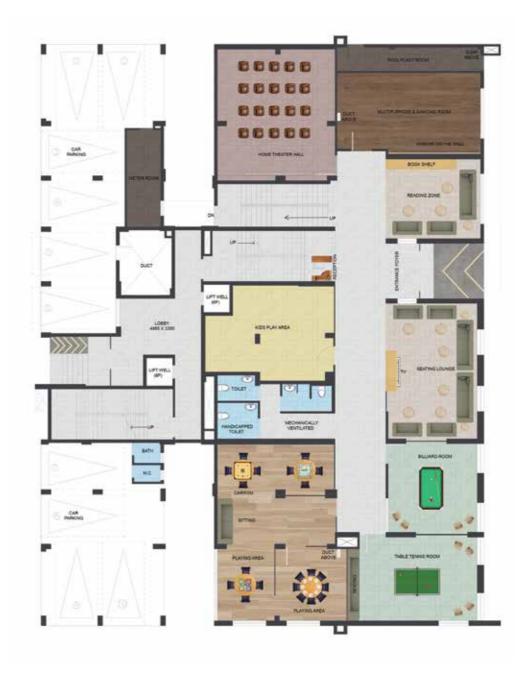

#### Community hall with open terrace

Guest rooms

#### Aerial walking trail

Club

Indoor Games room

Reading lounge

Kids play area

Mini theatre

Multipurpose room

Gymnasium

Swimming pool with deck

Changing area with steam room

Security kiosk at Gates with CCTV surveillance

Generator back-up for common area lighting

Water treatment plant

Sewerage treatment plant

Foundation Superstructure Walls FINISHING Exterior finish