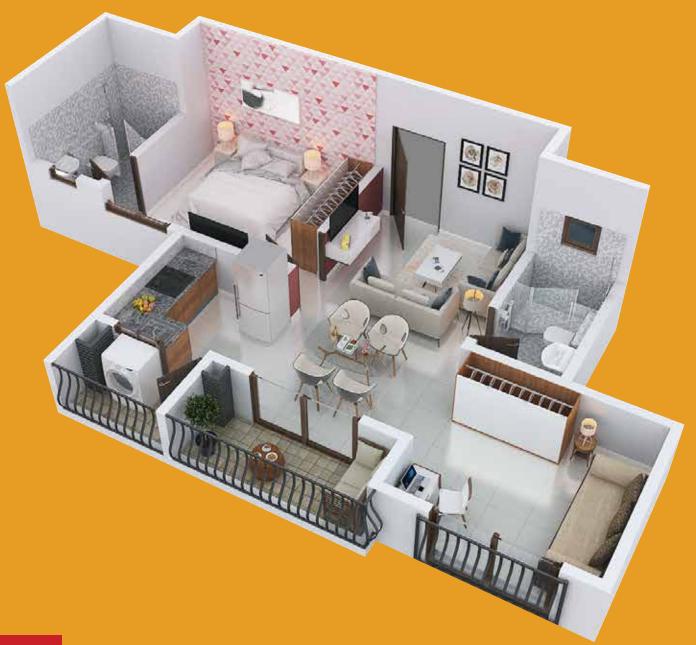

### TYPICAL UNIT PLAN

PARK RESIDENCES AROUND THE BLU

### MANHATTAN CONDOS

1 sq. mt. = 10.764 sq. ft.

Furniture, fixtures or fittings shown in the floor plan are not standard and will not be provided in the apartment. Areas mentioned herein are approximate and shall vary based on selected apartment. Floor plans are in accordance with the latest approved sanctioned plan and are subject to changes mandated by government authorities and/or applicable laws from time to time.