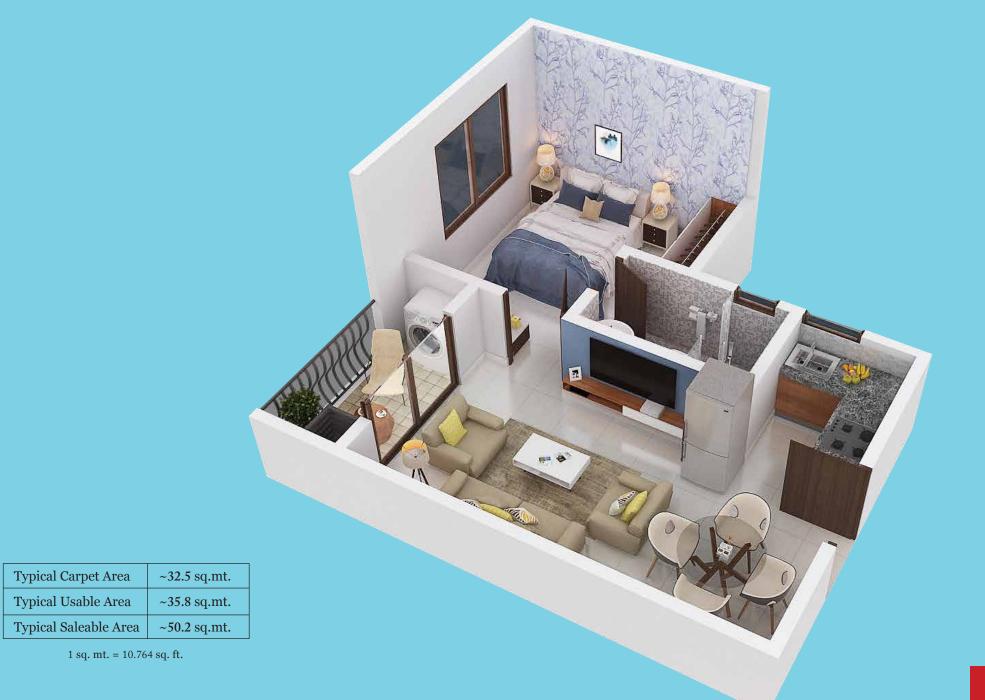

### TYPICAL UNIT PLAN

PARK RESIDENCES AROUND THE BLU

### MANHATTAN CONDOS

1 sq. mt. = 10.764 sq. ft.

Furniture, fixtures or fittings shown in the floor plan are not standard and will not be provided in the apartment. Areas mentioned herein are approximate and shall vary based on selected apartment. Floor plans are in accordance with the latest approved sanctioned plan and are subject to changes mandated by government authorities and/or applicable laws from time to time.

MANHATTAN SUITE ROYAL MANHATTAN SUITE

| Typical Carpet Area   | ~47.3 sq.mt. |
|-----------------------|--------------|
| Typical Usable Area   | ~53.0 sq.mt. |
| Typical Saleable Area | ~75.3 sq.mt. |