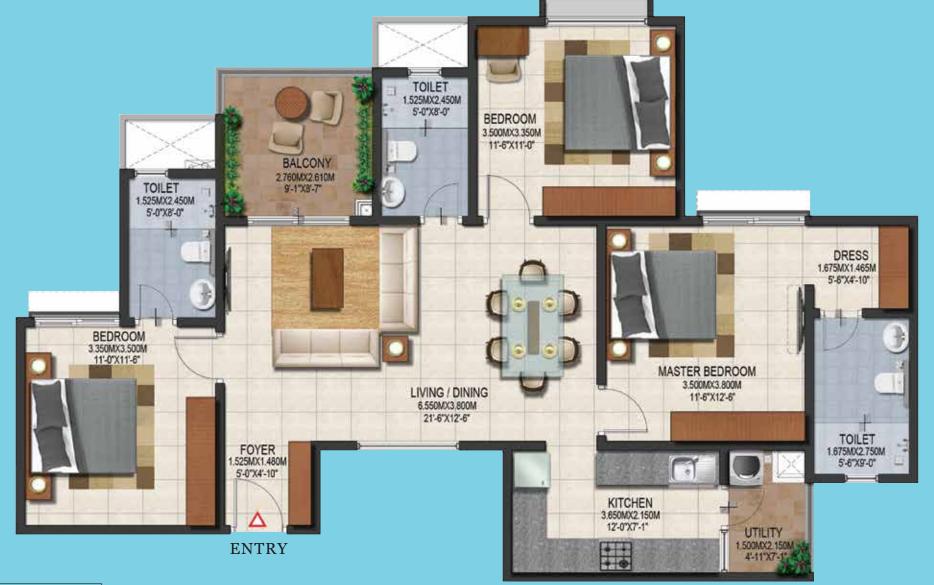

# Typical Unit Plan 3-BHK Comfort

# 9'-0"X8'-11" 1.525MX2.350M 5'-0"X7'-9" MASTER BEDROOM 11'-0"X12'-6" KITCHEN 3.350MX2.125M 11'-0"X7'-0" UTILITY 3.350MX1.225M 3.350MX3.050M 11'-0"X10'-0"

ENTRY

| Typical Carpet Area   | ~68.3 sq.mt.  |
|-----------------------|---------------|
| Typical Usable Area   | ~77.1 sq.mt.  |
| Typical Saleable Area | ~105.9 sq.mt. |

1 sq. mt. = 10.764 sq. ft.