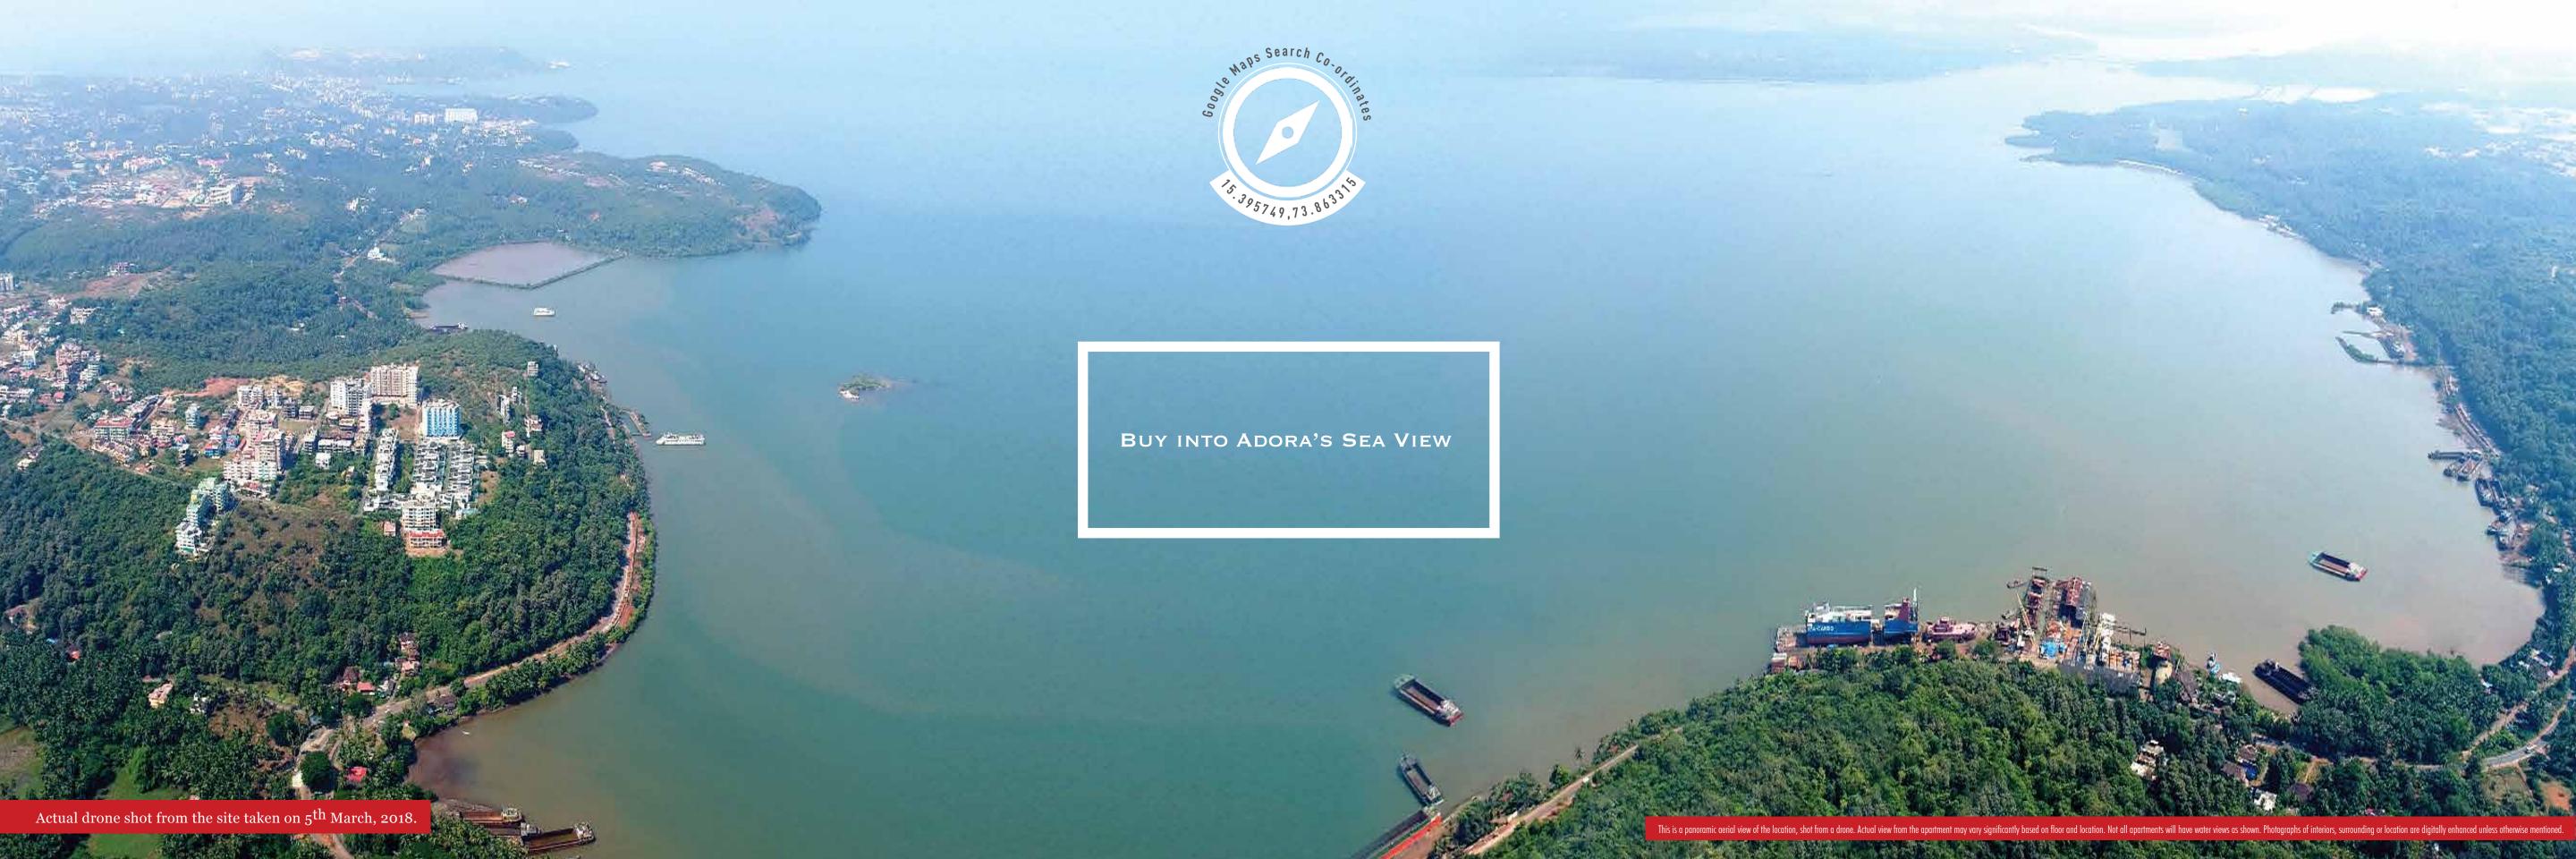

# **ADORA** DE GOA

DABOLIM, CENTRAL GOA
Equidistant from North Goa
and South Goa

Candolim Beach 55 minutes away

Colva Beach 40 minutes away

NH66

Adora de Goa

### Dabolim, Central Goa

- Equidistant from North and South Goa.
- Just 10 minutes drive from the current Airport.
- Just 10 minutes from NH66 Mumbai Goa Kochi highway.
- Travel time to serene Dona Paula, Calangute, Baga & Anjuna Beach to reduce significantly because of new elevated multi-lane bridge across Zuari & Mandovi rivers.