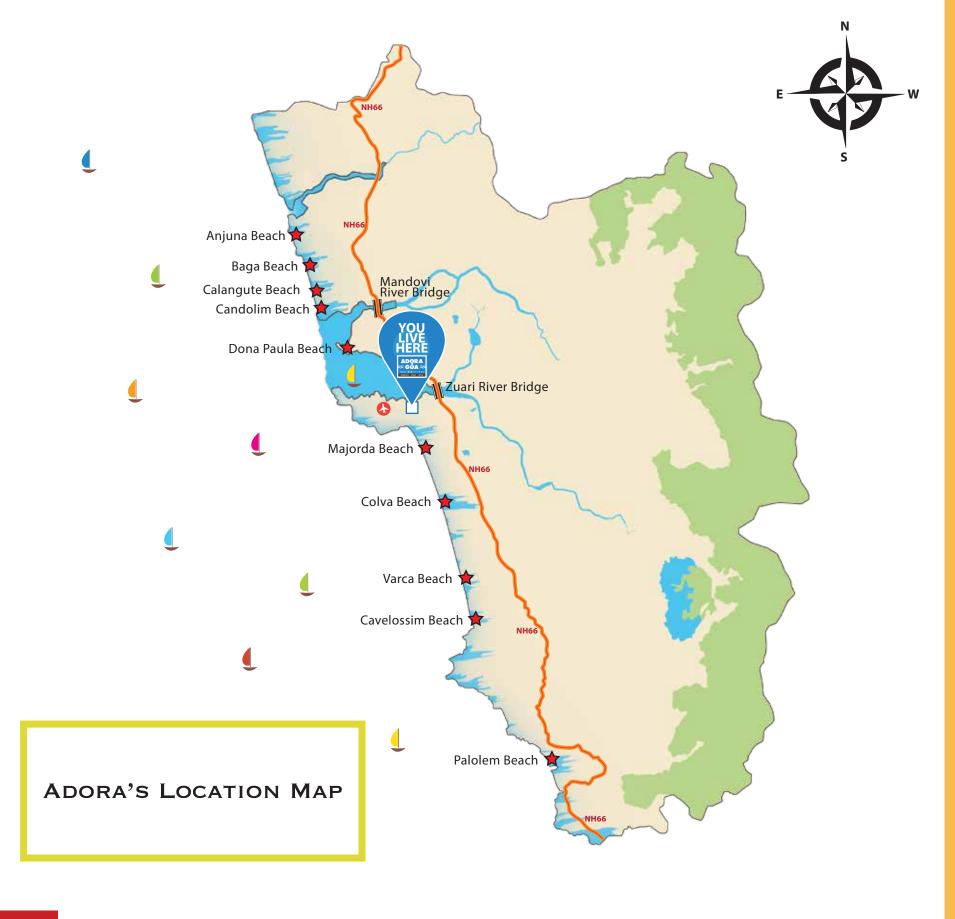

# **ADORA** DE GOA

DABOLIM, CENTRAL GOA
Equidistant from North Goa
and South Goa

Candolim Beach 55 minutes away

Colva Beach 40 minutes away

NH66

Adora de Goa

### PROXIMITY:

3 kms from Vasco

3.5 kms from Airport

22 kms from Old Goa

26 kms from Panjim

37 kms from Fort Aguada

Around 37 kms from Calangute

& Baga Beach

### Dabolim, Central Goa

- Equidistant from North and South Goa.
- Just 10 minutes drive from the current Airport.
- Just 10 minutes from NH66 Mumbai Goa Kochi highway.
- Travel time to serene Dona Paula, Calangute, Baga & Anjuna Beach to reduce significantly because of new elevated multi-lane bridge across Zuari & Mandovi rivers.