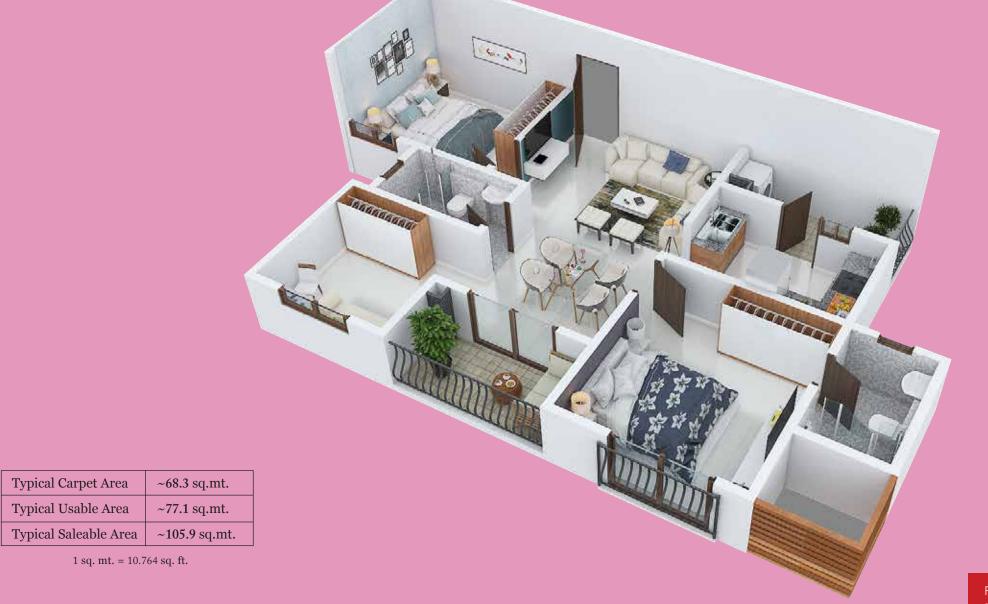

# Typical Unit Plan 3-BHK Comfort

# 9'-0"X8'-11" 1.525MX2.350M 5'-0"X7'-9" MASTER BEDROOM 11'-0"X12'-6" KITCHEN 3.350MX2.125M 11'-0"X7'-0" UTILITY 3.350MX1.225M 3.350MX3.050M 11'-0"X10'-0"

ENTRY

| Typical Carpet Area   | ~68.3 sq.mt.  |
|-----------------------|---------------|
| Typical Usable Area   | ~77.1 sq.mt.  |
| Typical Saleable Area | ~105.9 sq.mt. |

1 sq. mt. = 10.764 sq. ft.