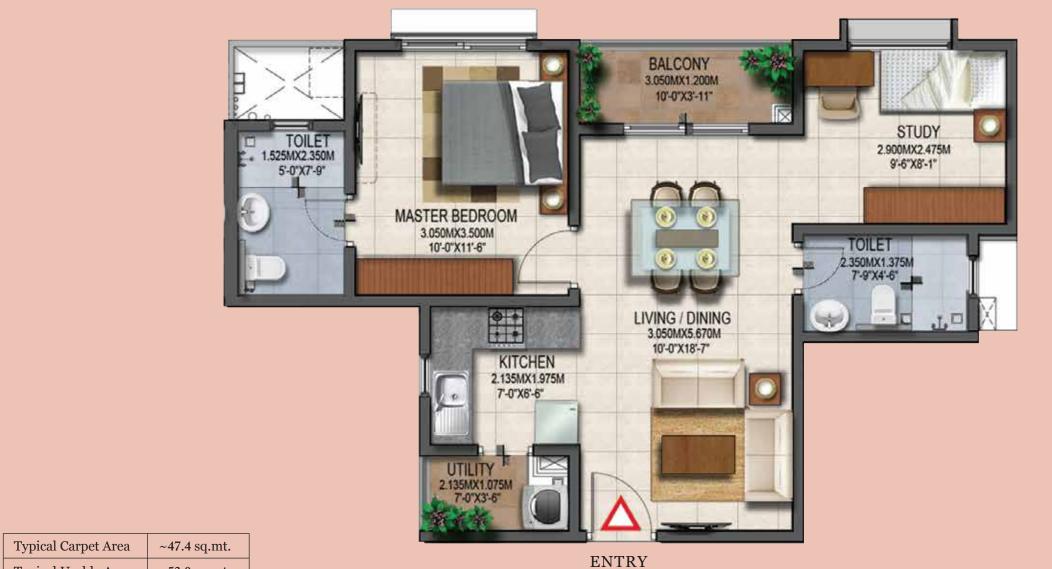

TYPICAL UNIT PLAN

EAST POINTE

2 & 3 BHK HOMES

#### TYPICAL UNIT PLAN 2-BHK COMFORT

Typical Usable Area ~53.0 sq.mt. Typical Saleable Area ~75.3 sq.mt.

1 sq. mt. = 10.764 sq. ft.

Furniture, fixtures or fittings shown in the floor plan are not standard and will not be provided in the

apartment. Areas mentioned herein are approximate and shall vary based on selected apartment. Floor plans are in accordance with the latest approved sanctioned plan and are subject to changes mandated by government authorities and/or applicable laws from time to time.