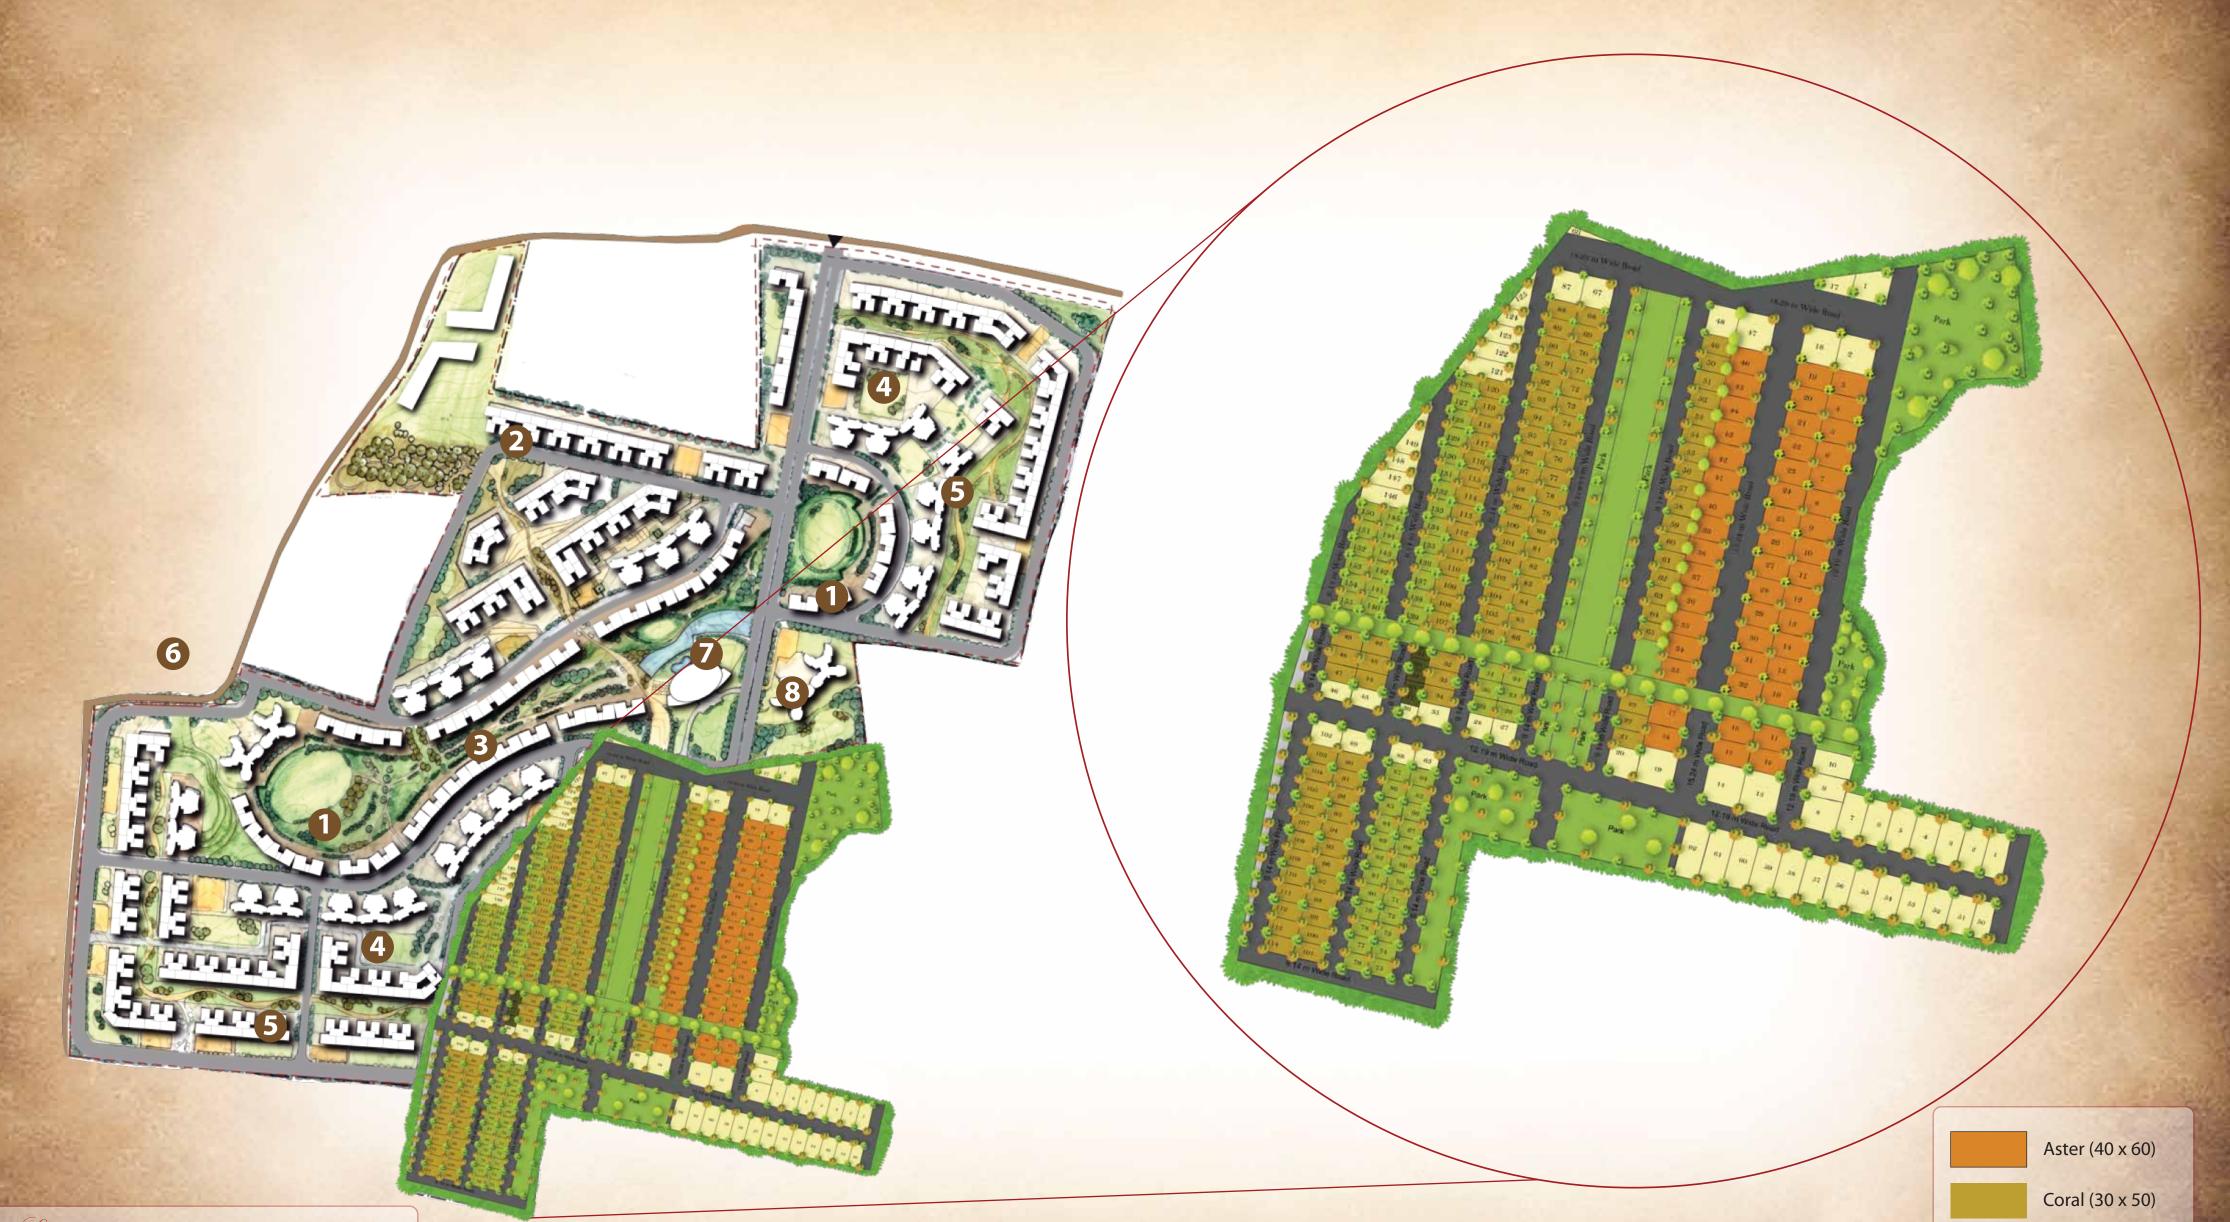

# Layout Plan

Viola (30 x 40)

Tulip

Lotus

Legends

1. Formal Greens

3. Village Street

4. Cluster Parks

2. Terraces and Trail 6. Landscaped

5. Strip Greens

mounds and levels

7. Club

8. Iconic Towers

Location Map