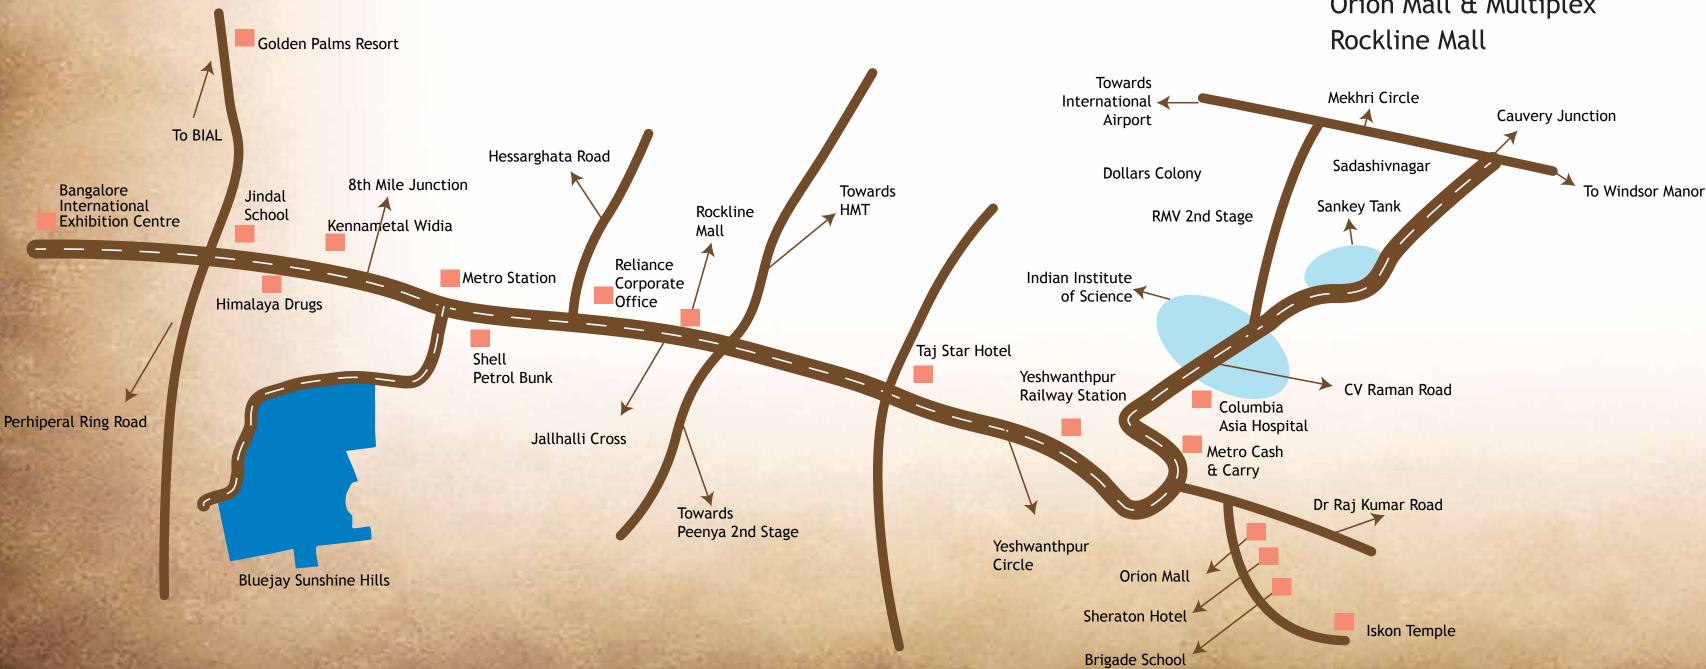

## Rnow your Neighbourhood

Bangalore is rapidly becoming one of the most important global centres for technology and India's most developed city. Identified by its energy and innovation, the city offers a sophisticated urban experience for business and elegant lifestyle.

Home to Bluejay Sunshine Hills, West Bangalore is a faint reflection of the genesis of Bangalore-wide streets, country charm with huge trees and flowering plants, crisp, fresh air, untold serenity and an unhurried lifestyle. Positioned close to the CBD, Sunshine Hills is at the vey gateway of Bangalore.

#### Medical Facilities

Columbia Asia Hospital M S Ramaiah Hospital Jindal Nature Cure Institute

#### Shopping

Metro Cash & Carry Orion Mall & Multiplex

#### Recreational Centres

Taj Hotel Bangalore International Exhibition Centre(BIEC) Country Club Coconut Grove Golden Palm Resort

#### Educational Institutions

M S Ramaiah Institute of Technolgy **Jindal Education Society** Vijayashri Public School Kendriya Vidyalaya Acharya Institute National Institute of Design (NID) Indian Institute of Science

### Its All About Location

Close to Metro Station Tumkur Elevated Expressway NICE Expressway (1 Km) Yeshwanthpur Railway Station (10 km) Jalahalli Cross (5.5 Km) Magadi Road (6.5 Km)