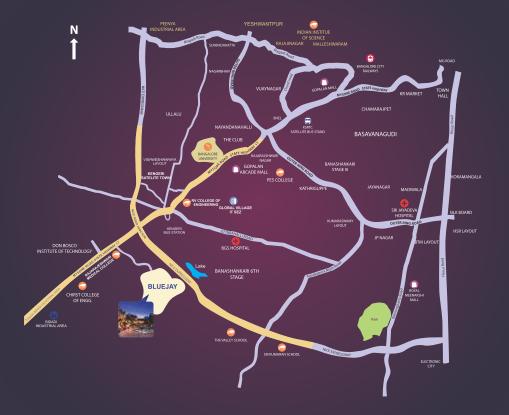

#### LOCATION MAP

- Located just off the Bangalore-Mysore Highway
- Enjoys proximity to the Bangalore-Mysore Infrastructure Corridor, popularly known as NICE Road
- Conveniently close to the Global Village Tech Park
- Ideal for professionals working in and around Jigani Industrial Area, Electronics City, Bannerghata Road, Outer Ring Road, Kanakapura Road, Bidadi, Raja Rajeswari Nagar, etc.
- Easy connectivity to prominent international schools, colleges and educational institutions
- A quick drive to healthcare: close to BGS Global Hospital, Indus Westside Hospital and Raja Rajeswari Medical College and Hospital
- Surrounded by amusement parks, shopping malls and supermarkets