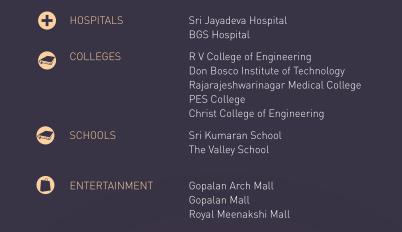

- Located just off the Bangalore-Mysore Highway
- Enjoys proximity to the Bangalore-Mysore Infrastructure Corridor, popularly known as NICE Road
- Conveniently close to the Global Village Tech Park
- Ideal for professionals working in and around Jigani Industrial Area, Electronics City, Bannerghata Road, Outer Ring Road, Kanakapura Road, Bidadi, Raja Rajeswari Nagar, etc.
- Easy connectivity to prominent international schools, colleges and educational institutions
- A quick drive to healthcare: close to BGS Global Hospital, Indus Westside Hospital and Raja Rajeswari Medical College and Hospital
- Surrounded by amusement parks, shopping malls and supermarkets