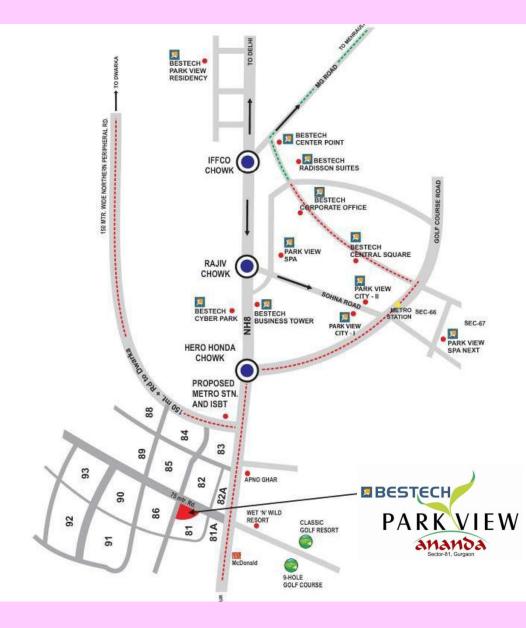

#### LOCATION MAP

- Located on 75 mtr. sector road
- 20 min. drive from IGI Airport
- 3 min. drive from proposed metro route
- 2 km from NH-8
- 1.5 km from Northern Periphery Road