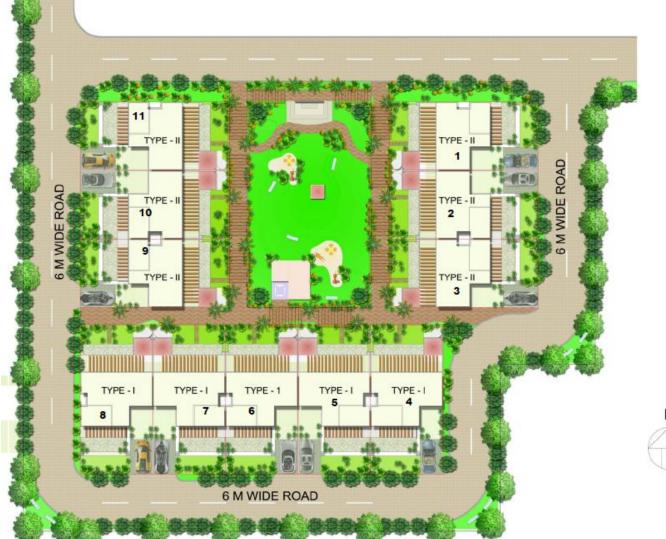

#### LUXURY REDEFINED

Fully finished villas with premium specifications Lavishly laid out in sizes of 5840 & 5480 sq. ft. Ground Floor + 2 Floors + Terrace MASTER PLAN

SITE PLAN

N