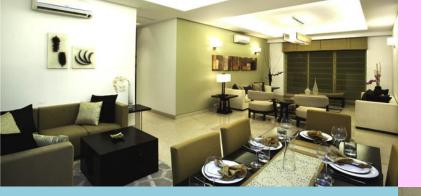

#### LUXURY REDEFINED

Fully finished villas with premium specifications Lavishly laid out in sizes of 5840 & 5480 sq. ft. Ground Floor + 2 Floors + Terrace MASTER PLAN

SITE PLAN

N

#### **SPECIFICATIONS**

| AREA                      | WALLS                                                      | FLOOR                           | DOORS                                                  | WINDOWS / GLAZING                    | OTHERS                                                                                                                                                                              |
|---------------------------|------------------------------------------------------------|---------------------------------|--------------------------------------------------------|--------------------------------------|-------------------------------------------------------------------------------------------------------------------------------------------------------------------------------------|
| LIVING ROOM               | Acrylic Emulsion<br>Paint                                  | Imported Marble<br>Flooring     | Hardwood door frame with<br>European style flush panel | Anodized / Powder<br>Coated Aluminum | VRV Air Conditioning                                                                                                                                                                |
| BEDROOM                   | Oil Bound<br>Distemper                                     | Wooden Flooring in all Bedrooms | Hardwood door frame with<br>European style flush panel | Anodized / Powder<br>Coated Aluminum | VRV Air Conditioning /<br>Modular Wardrobes                                                                                                                                         |
| KITCHEN                   | 2' high Ceramic<br>Tiles above<br>counter, rest<br>painted | Ceramic Tiles                   | Hardwood door frame with<br>European style flush panel | Anodized / Powder<br>Coated Aluminum | Granite counters with<br>stainless steel sink. Branded<br>Modular Kitchen with Hob &<br>Chimney                                                                                     |
| WASHROOMS                 | Ceramic Tiles & Oil<br>Bound Distemper                     | Ceramic Tiles                   | Hardwood door frame with<br>European style flush panel | Anodized / Powder<br>Coated Aluminum | Granite / Marble counters,<br>Single lever C.P. fittings<br>(Grohe / Kohler or<br>equivalent). Wall hung WC in<br>all washrooms. Provision for<br>hot & cold water supply<br>system |
| SERVANT /<br>UTILITY ROOM | Oil Bound<br>Distemper                                     | Ceramic Tiles                   | Hardwood door frame with flush panel                   | Anodized / Powder<br>Coated Aluminum |                                                                                                                                                                                     |
| BALCONIES                 |                                                            | Anti Skid Ceramic<br>Tiles      |                                                        |                                      |                                                                                                                                                                                     |
| EXTERNAL<br>FAÇADE        | Permanent Texture<br>/ Paint Finishes                      |                                 |                                                        |                                      |                                                                                                                                                                                     |
| TERRACE                   |                                                            |                                 |                                                        |                                      | Personal Dedicated health /<br>Spa floor*                                                                                                                                           |
| LIFTS                     |                                                            |                                 |                                                        |                                      | Provision for lifts in each villa                                                                                                                                                   |