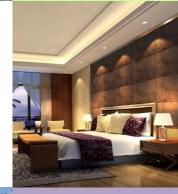

#### **SPECIFICATIONS**

| AREA                      | WALLS                                                      | FLOOR                           | DOORS                                                  | WINDOWS / GLAZING                    | OTHERS                                                                                                                                                                              |
|---------------------------|------------------------------------------------------------|---------------------------------|--------------------------------------------------------|--------------------------------------|-------------------------------------------------------------------------------------------------------------------------------------------------------------------------------------|
| LIVING ROOM               | Acrylic Emulsion<br>Paint                                  | Imported Marble<br>Flooring     | Hardwood door frame with<br>European style flush panel | Anodized / Powder<br>Coated Aluminum | VRV Air Conditioning                                                                                                                                                                |
| BEDROOM                   | Oil Bound<br>Distemper                                     | Wooden Flooring in all Bedrooms | Hardwood door frame with<br>European style flush panel | Anodized / Powder<br>Coated Aluminum | VRV Air Conditioning /<br>Modular Wardrobes                                                                                                                                         |
| KITCHEN                   | 2' high Ceramic<br>Tiles above<br>counter, rest<br>painted | Ceramic Tiles                   | Hardwood door frame with<br>European style flush panel | Anodized / Powder<br>Coated Aluminum | Granite counters with<br>stainless steel sink. Branded<br>Modular Kitchen with Hob &<br>Chimney                                                                                     |
| WASHROOMS                 | Ceramic Tiles & Oil<br>Bound Distemper                     | Ceramic Tiles                   | Hardwood door frame with<br>European style flush panel | Anodized / Powder<br>Coated Aluminum | Granite / Marble counters,<br>Single lever C.P. fittings<br>(Grohe / Kohler or<br>equivalent). Wall hung WC in<br>all washrooms. Provision for<br>hot & cold water supply<br>system |
| SERVANT /<br>UTILITY ROOM | Oil Bound<br>Distemper                                     | Ceramic Tiles                   | Hardwood door frame with flush panel                   | Anodized / Powder<br>Coated Aluminum |                                                                                                                                                                                     |
| BALCONIES                 |                                                            | Anti Skid Ceramic<br>Tiles      |                                                        |                                      |                                                                                                                                                                                     |
| EXTERNAL<br>FAÇADE        | Permanent Texture<br>/ Paint Finishes                      |                                 |                                                        |                                      |                                                                                                                                                                                     |
| TERRACE                   |                                                            |                                 |                                                        |                                      | Personal Dedicated health /<br>Spa floor*                                                                                                                                           |
| LIFTS                     |                                                            |                                 |                                                        |                                      | Provision for lifts in each villa                                                                                                                                                   |