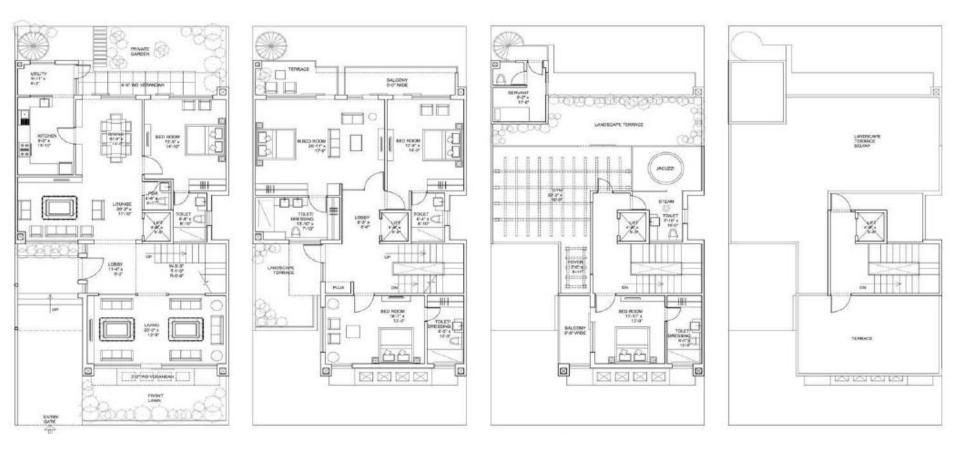

# EXCLUSIVE VILLAS





# SECTOR 81, GURGAON









14 VILLAS

## EXCLUSIVE

Bestech Group presents Villas at Park View Ananda

Only 14 villas for exclusive few

Located in Sector 81, Gurgaon

#### LUXURY REDEFINED

Fully finished villas with premium specifications Lavishly laid out in sizes of 5840 & 5480 sq. ft. Ground Floor + 2 Floors + Terrace MASTER PLAN



SITE PLAN



N

## FLOOR LAYOUT - TYPE 1 (5840 Sq Ft)



## FLOOR LAYOUT - TYPE 2 (5480 Sq Ft)



#### **SPECIFICATIONS**

| AREA                      | WALLS                                                      | FLOOR                           | DOORS                                                  | WINDOWS / GLAZING                    | OTHERS                                                                                                                                                                              |
|---------------------------|------------------------------------------------------------|---------------------------------|--------------------------------------------------------|--------------------------------------|-------------------------------------------------------------------------------------------------------------