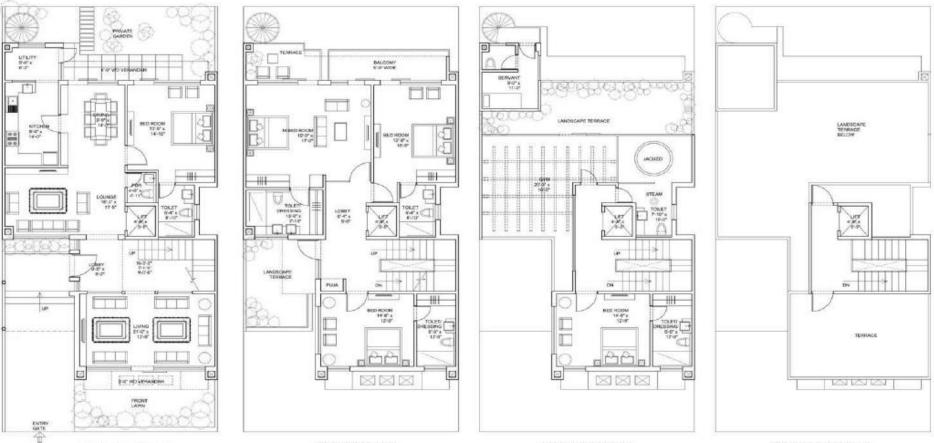

# EXCLUSIVE VILLAS





# SECTOR 81, GURGAON









14 VILLAS

## EXCLUSIVE

Bestech Group presents Villas at Park View Ananda

Only 14 villas for exclusive few

Located in Sector 81, Gurgaon

#### LUXURY REDEFINED

Fully finished villas with premium specifications Lavishly laid out in sizes of 5840 & 5480 sq. ft. Ground Floor + 2 Floors + Terrace MASTER PLAN



SITE PLAN



N

## FLOOR LAYOUT - TYPE 1 (5840 Sq Ft)



## FLOOR LAYOUT - TYPE 2 (5480 Sq Ft)



#### **SPECIFICATIONS**

| AREA                      | WALLS                                                      | FLOOR                           | DOORS                                                  | WINDOWS / GLAZING                    | OTHERS                                                                                                                                                                              |
|---------------------------|------------------------------------------------------------|---------------------------------|--------------------------------------------------------|--------------------------------------|------------------------------------------------------------------------------------------------------------------------------------------------------