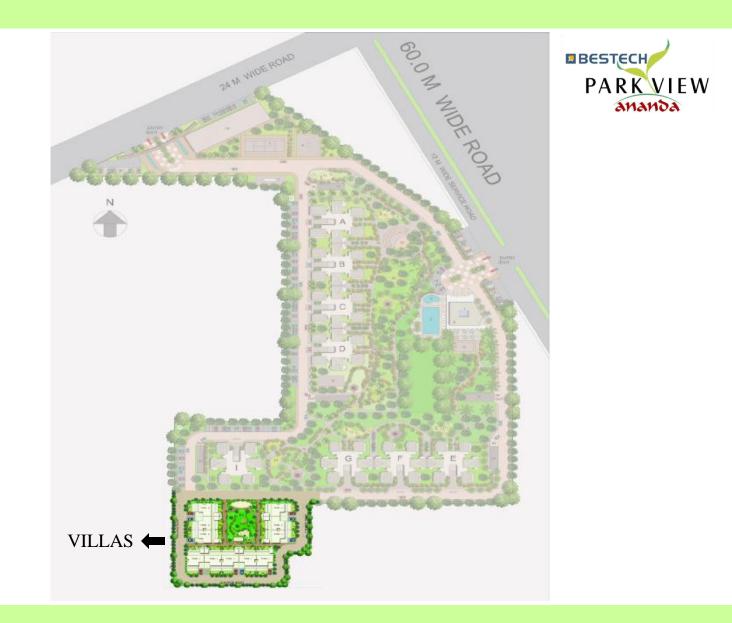

#### LUXURY REDEFINED

Fully finished villas with premium specifications Lavishly laid out in sizes of 5840 & 5480 sq. ft. Ground Floor + 2 Floors + Terrace MASTER PLAN

SITE PLAN

N