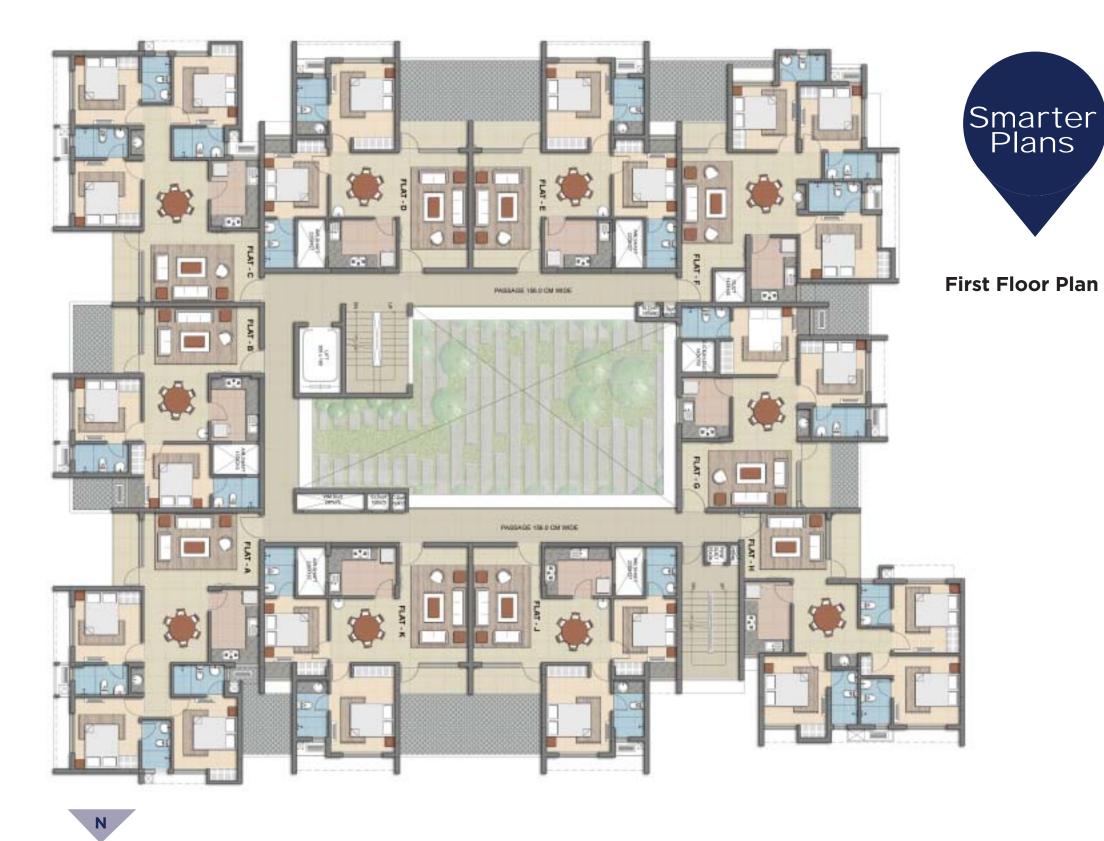

Calicut Aiport : 31 km

Kundupatamu Library & Leading Room Reading

**KARUVASSERI** 

Turmeric Park

**Typical Floor Plan** 

Unit - A 1188 sq.ft

Keyplan

Unit - B 884 sq.ft

Keyplan

Unit - C 1142 sq.ft

Keyplan

Unit - D 947 sq.ft

Keyplan

Unit - E 946 sq.ft

Keyplan

Unit - F 1089 sq.ft

Keyplan

Keyplan

Unit - H 1081 sq.ft

Keyplan

N

Keyplan

N

Unit - K 947 sq.ft

Keyplan

Keyplan

Unit - M 1158 sq.ft

Keyplan

N