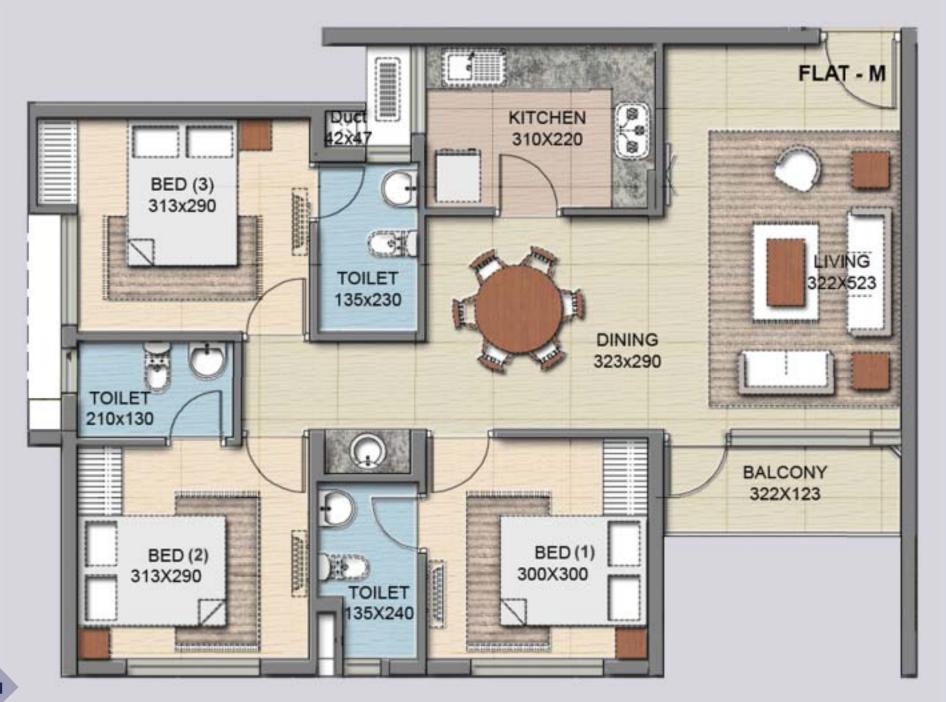

Eranhipalam Junction : 3.8 km

Calicut - Kannur Bypass : 1.6 km

Manachira : 7 km

Railway Station : 7.6 km

Nearest Bus Stop : 500 mtrs

Bhavans School : 2 km

Kendriya Vidyalaya : 3 km

Malabar Christian College : 5.7 km

M.E.S Raja Residential School, Pavangad : 2.8 km

Baby Memmorial Hospital : 6.7 km

Bus station : 7.2 km

Calicut Aiport : 31 km



Kundupatamu Library & Leading Room Reading

**KARUVASSERI** 



Turmeric Park









**Typical Floor Plan** 





Unit - A 1188 sq.ft



Keyplan





Unit - B 884 sq.ft



Keyplan





Unit - C 1142 sq.ft



Keyplan





Unit - D 947 sq.ft



Keyplan





Unit - E 946 sq.ft



Keyplan





Unit - F 1089 sq.ft



Keyplan



Keyplan







Unit - H 1081 sq.ft



Keyplan

N



Keyplan



N





Unit - K 947 sq.ft



Keyplan



Keyplan







Unit - M 1158 sq.ft



Keyplan

N



#### **FLOORING**

Description Brand

Living/dining : Ceramic / Semivitrified
Bedrooms : Ceramic / Semivitrified
Kitchen : Antiskid Ceramic
Work Area : Antiskid Ceramic
Balcony : Antiskid Ceramic

Toilets - Floor : Ceramic

Cladding : Ceramic tiles upto 1.8 mtr

#### **JOINERIES**

Main Door : Moulded Doors
Internal Doors : Painted Panel Doors
Toilet Doors : Painted Panel Doors

#### **ELECTRICAL**

Switches : ABB, Crabtree or Equivalent

Hand Rails : MS Railings Window Grills : MS Railings

#### **PLUMBING**

Cp Fittings : Jaguar/Parryware/Prayag or Equivalent

Sanitary : Parryware/Hindware/RAK

Kerovit or Equivalent

#### **PAINTING**

Wall : Paint, Distemper
Ceiling : Paint, Distemper
External : Water Proof Emulsion

#### **WINDOWS**

Ventilators