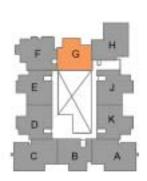

Calicut Aiport : 31 km

Kundupatamu Library & Leading Room Reading

**KARUVASSERI** 

Turmeric Park

**Typical Floor Plan** 

Unit - A 1188 sq.ft

Keyplan

Unit - B 884 sq.ft

Keyplan

Unit - C 1142 sq.ft

Keyplan

Unit - D 947 sq.ft

Keyplan

Unit - E 946 sq.ft

Keyplan

Unit - F 1089 sq.ft

Keyplan

Keyplan

Unit - H 1081 sq.ft

Keyplan

N

Keyplan

N

Unit - K 947 sq.ft