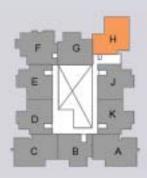

Calicut Aiport : 31 km

Kundupatamu Library & Leading Room Reading

**KARUVASSERI** 

Turmeric Park

**Typical Floor Plan** 

Unit - A 1188 sq.ft

Keyplan

Unit - B 884 sq.ft

Keyplan

Unit - C 1142 sq.ft

Keyplan

Unit - D 947 sq.ft

Keyplan

Unit - E 946 sq.ft

Keyplan

Unit - F 1089 sq.ft

Keyplan

Keyplan

Unit - H 1081 sq.ft

Keyplan

N

Keyplan

N

Unit - K 947 sq.ft