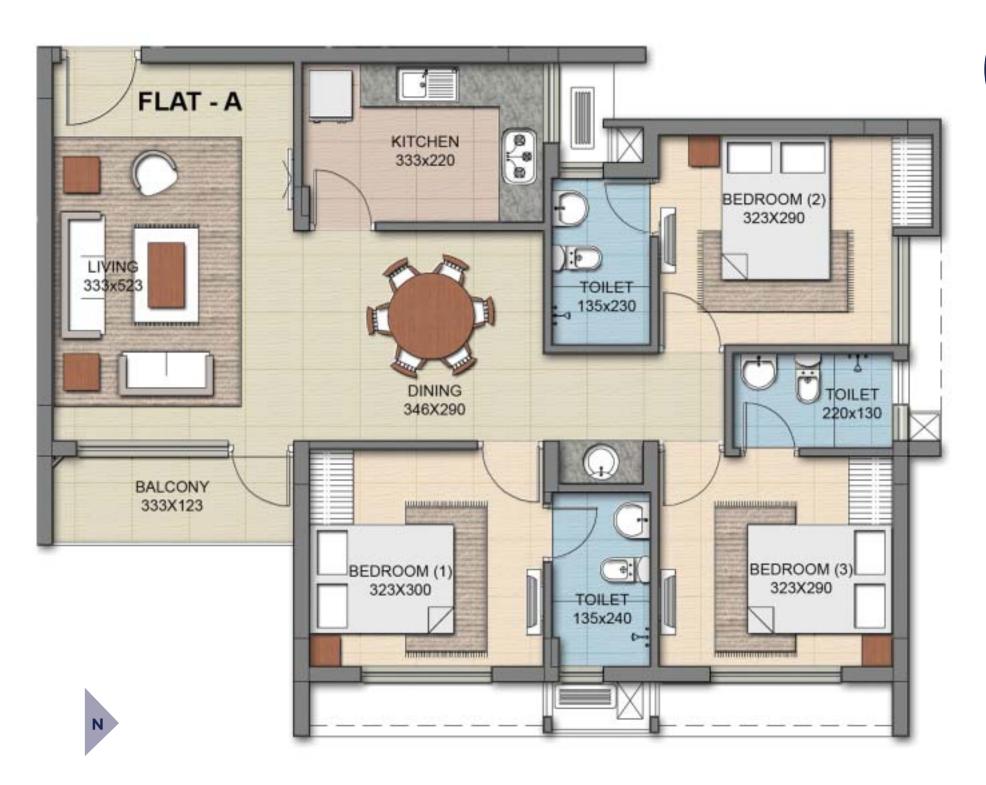

Calicut Aiport : 31 km

Kundupatamu Library & Leading Room Reading

**KARUVASSERI** 

Turmeric Park

**Typical Floor Plan** 

Unit - A 1188 sq.ft

Keyplan

Unit - B 884 sq.ft