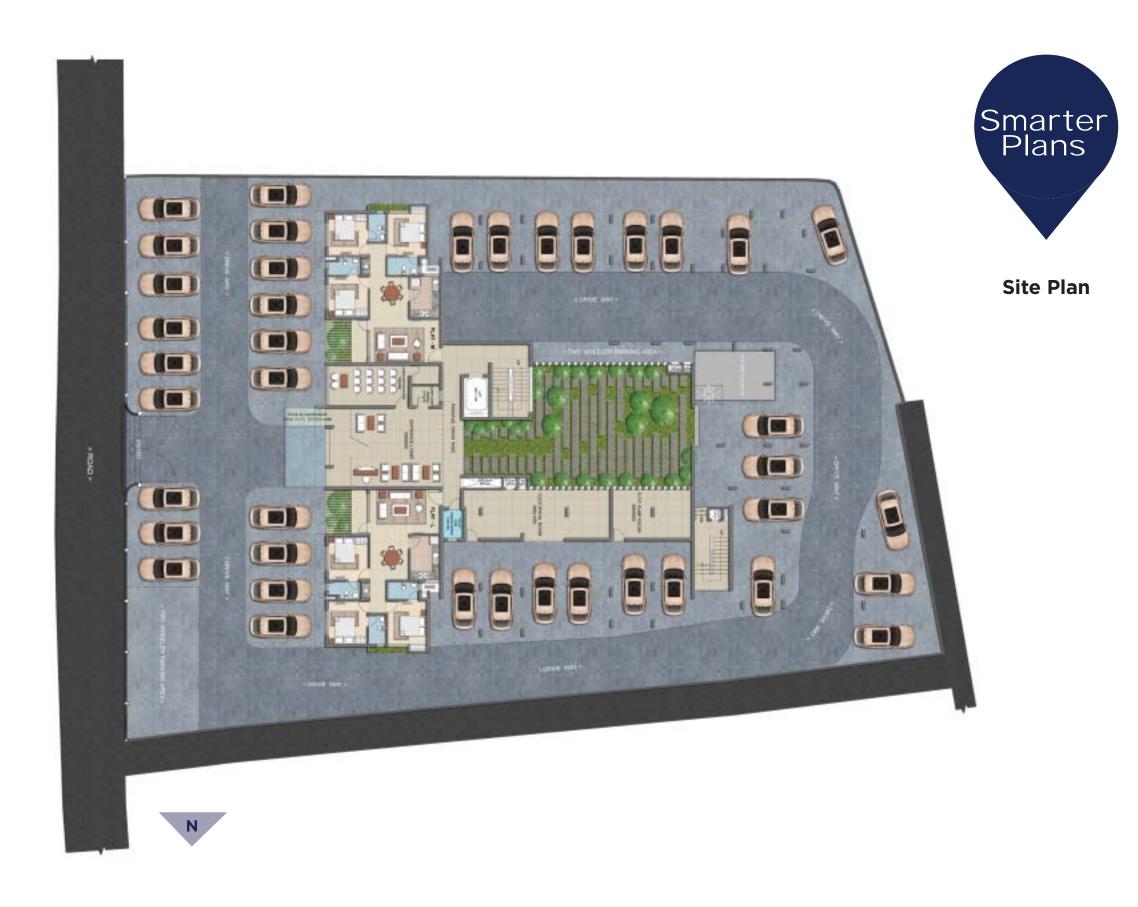

Turmeric Park

The Turmeric Park is the new offering from Kerala's premier real estate developers, the Malabar Developers. The SMARTER **HOMES** concept caters exclusively to the value conscious, looking for a smarter home, in a smarter location, at a smarter price. The Turmeric Park is located strategically at Kunduparamba, Kozhikode. The ground plus four floors project is coming up in 55 cents of prime land with 42 apartments in 2 and 3 BHK options. The project has all essential amenities to make life smarter within the premises. Be smarter, choose smarter now!