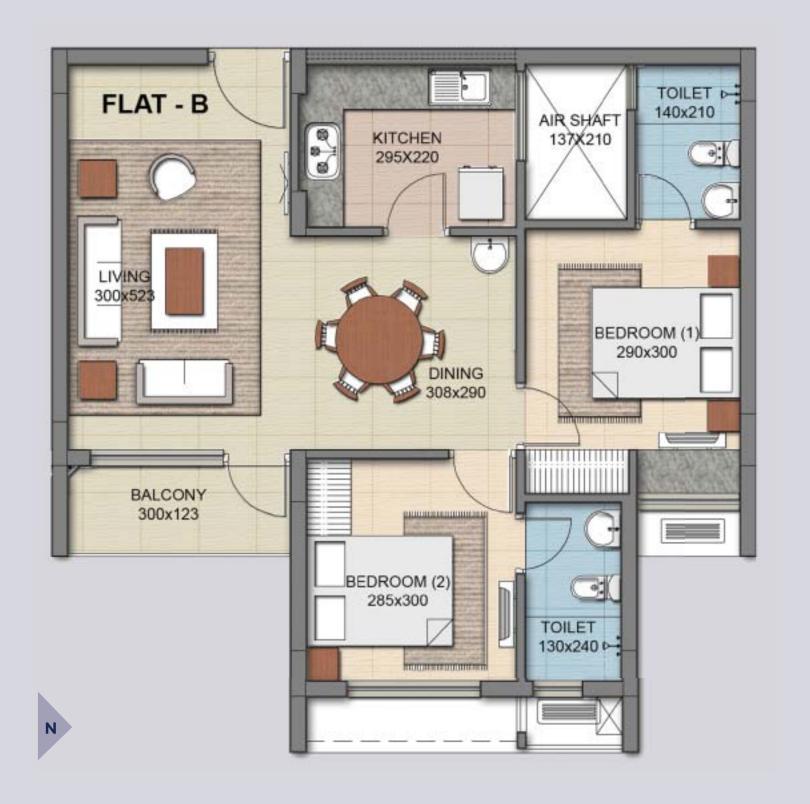

Calicut Aiport : 31 km

Kundupatamu Library & Leading Room Reading

**KARUVASSERI** 

Turmeric Park

**Typical Floor Plan** 

Unit - A 1188 sq.ft

Keyplan

Unit - B 884 sq.ft