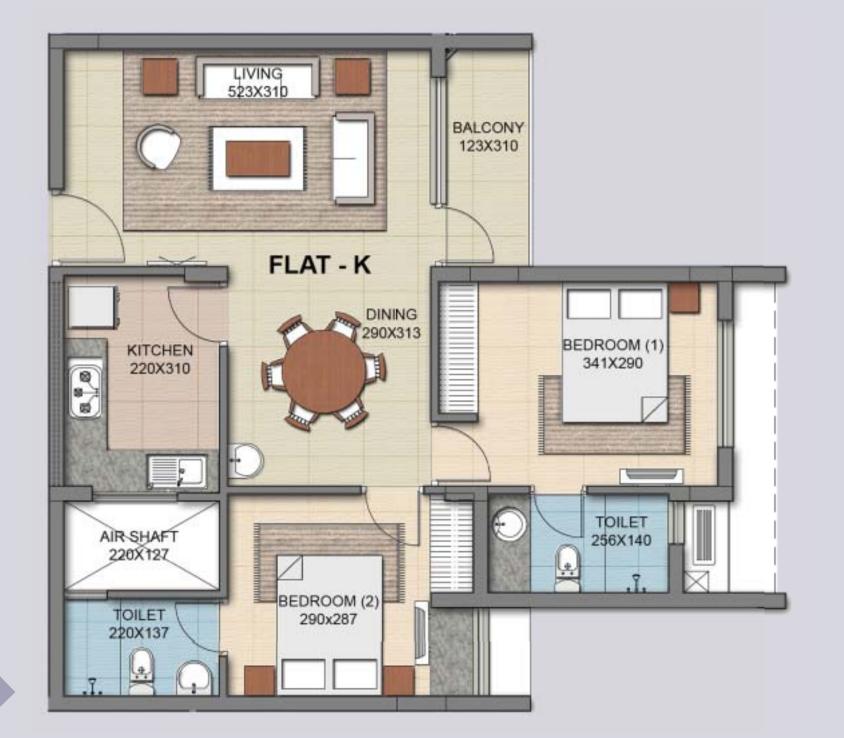

Keyplan

Keyplan

Unit - H 1081 sq.ft

Keyplan

N

Keyplan

N

Unit - K 947 sq.ft