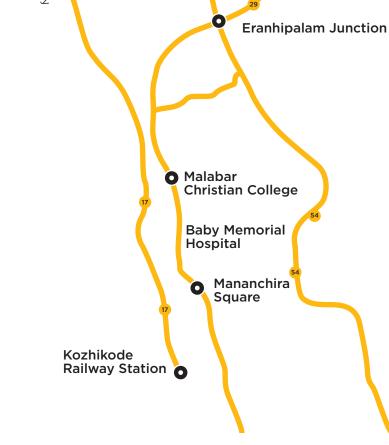

Kunduparamba Rd

BILATHIKKULAM

MES Raja Residential School

Puthiyangadi Bus Stop •

Eranhipalam Junction : 3.8 km

Calicut - Kannur Bypass : 1.6 km

Manachira : 7 km

Railway Station : 7.6 km

Nearest Bus Stop : 500 mtrs

Bhavans School : 2 km

Kendriya Vidyalaya : 3 km

Malabar Christian College : 5.7 km

M.E.S Raja Residential School, Pavangad : 2.8 km

Baby Memmorial Hospital : 6.7 km

Bus station : 7.2 km

Calicut Aiport : 31 km

Kundupatamu Library & Leading Room Reading

**KARUVASSERI** 

Turmeric Park

**Typical Floor Plan** 

Unit - A 1188 sq.ft

Keyplan

Unit - B 884 sq.ft