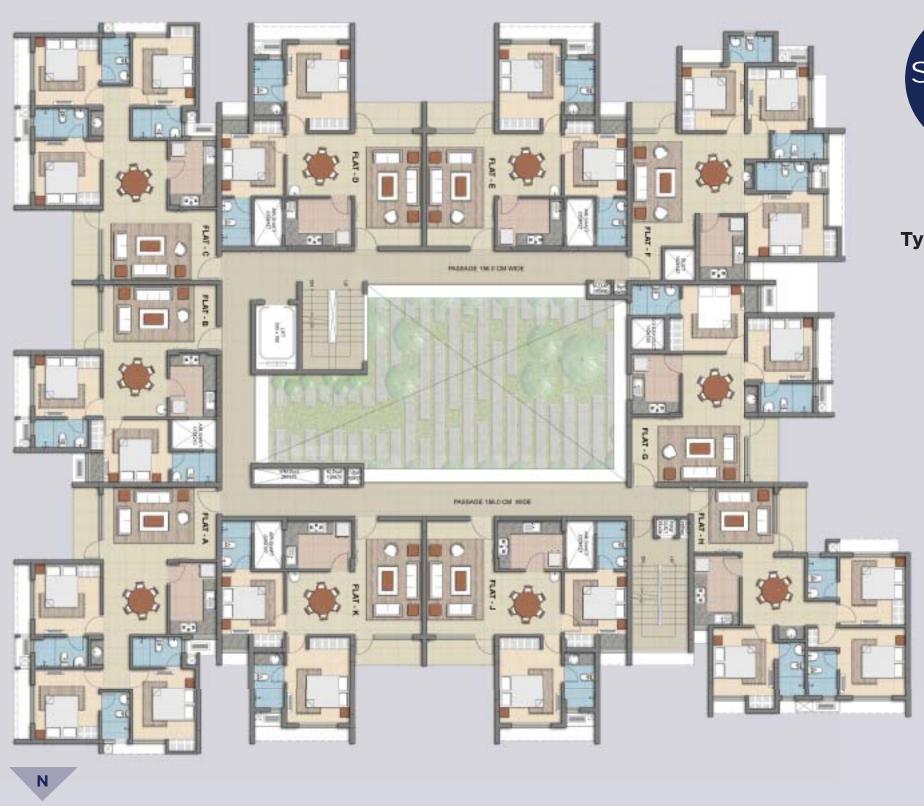

Calicut Aiport : 31 km

Kundupatamu Library & Leading Room Reading

**KARUVASSERI** 

Turmeric Park

**Typical Floor Plan** 

Unit - A 1188 sq.ft

Keyplan

Unit - B 884 sq.ft

Keyplan

Unit - C 1142 sq.ft

Keyplan

Unit - D 947 sq.ft

Keyplan

Unit - E 946 sq.ft

Keyplan

Unit - F 1089 sq.ft

Keyplan

Keyplan

Unit - H 1081 sq.ft

Keyplan

N

Keyplan

N

Unit - K 947 sq.ft

Keyplan

Keyplan

Unit - M 1158 sq.ft

Keyplan

N