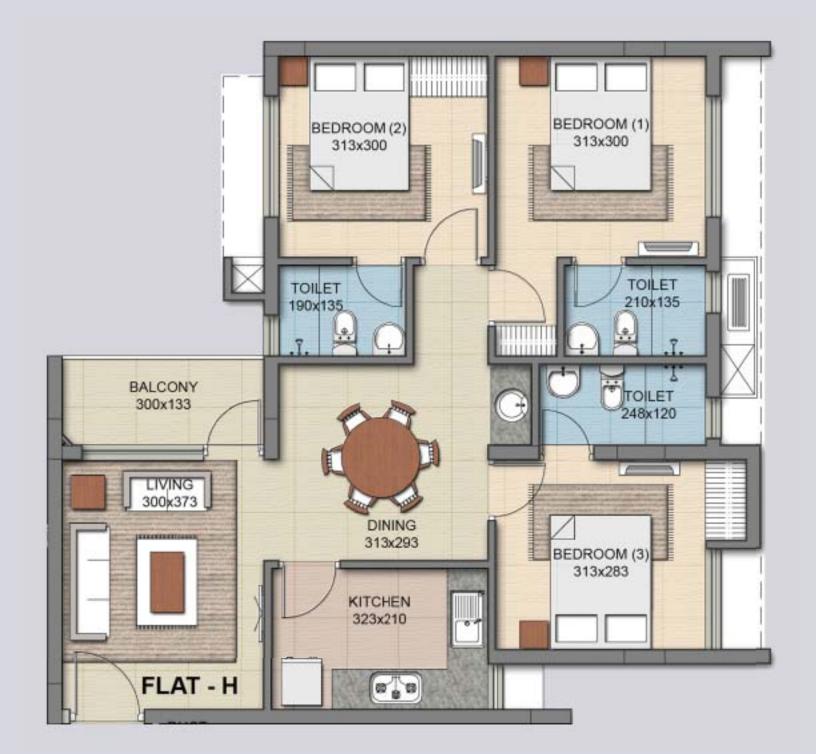

Keyplan

Keyplan

Unit - H 1081 sq.ft

Keyplan

N

Keyplan

N

Unit - K 947 sq.ft