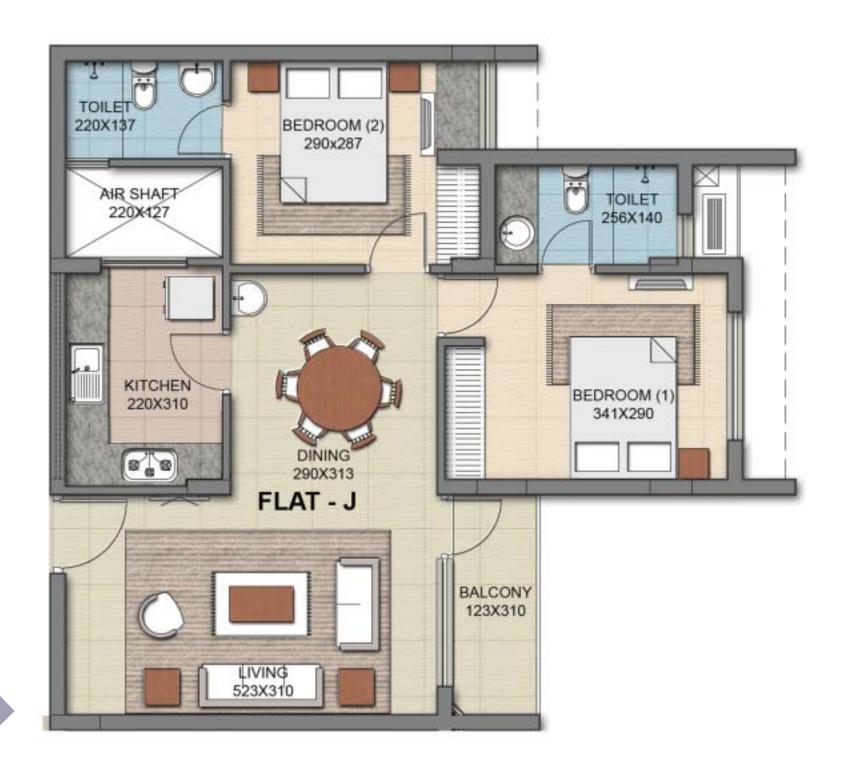

Keyplan

Keyplan

Unit - H 1081 sq.ft

Keyplan

N

Keyplan

N

Unit - K 947 sq.ft