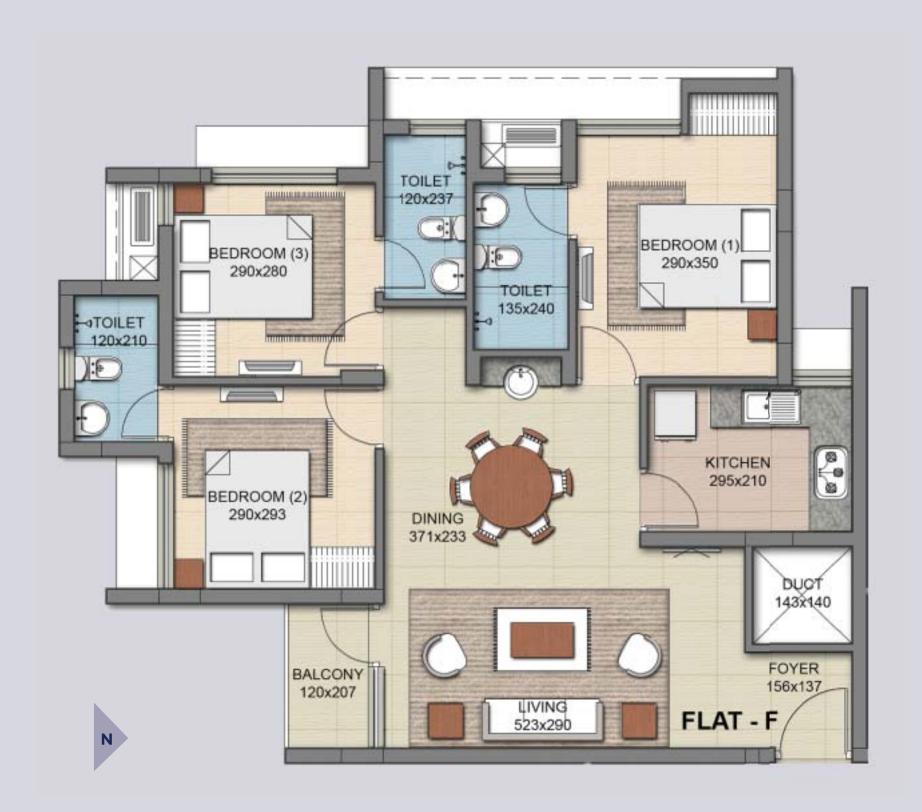

Keyplan

Unit - C 1142 sq.ft

Keyplan

Unit - D 947 sq.ft

Keyplan

Unit - E 946 sq.ft

Keyplan

Unit - F 1089 sq.ft