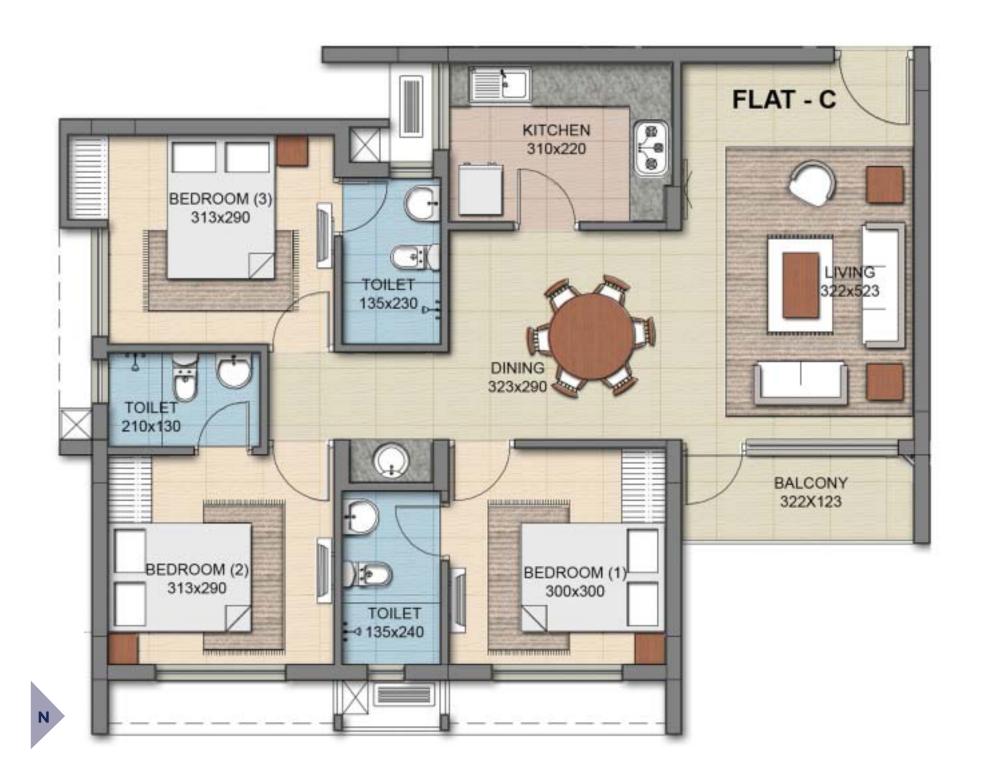

Keyplan

Unit - C 1142 sq.ft

Keyplan

Unit - D 947 sq.ft

Keyplan

Unit - E 946 sq.ft

Keyplan

Unit - F 1089 sq.ft