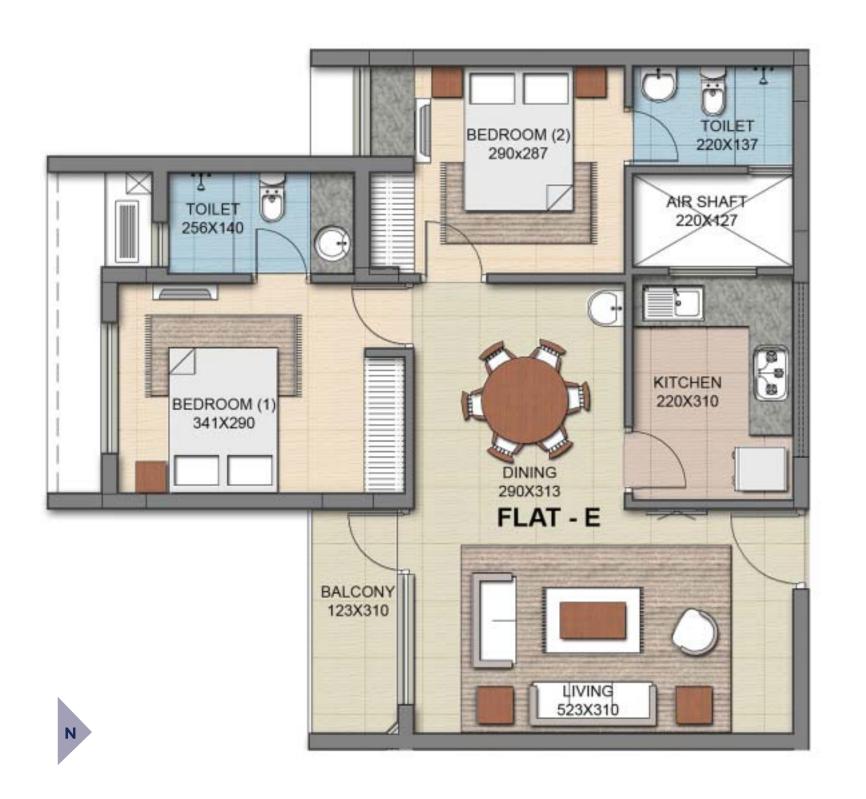

Keyplan

Unit - C 1142 sq.ft

Keyplan

Unit - D 947 sq.ft

Keyplan

Unit - E 946 sq.ft

Keyplan

Unit - F 1089 sq.ft