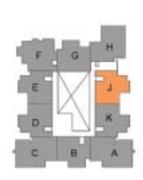

Calicut Aiport : 31 km

Kundupatamu Library & Leading Room Reading

**KARUVASSERI** 

Turmeric Park

**Typical Floor Plan** 

Unit - A 1188 sq.ft

Keyplan

Unit - B 884 sq.ft

Keyplan

Unit - C 1142 sq.ft

Keyplan

Unit - D 947 sq.ft

Keyplan

Unit - E 946 sq.ft

Keyplan

Unit - F 1089 sq.ft

Keyplan

Keyplan

Unit - H 1081 sq.ft

Keyplan

N

Keyplan

N

Unit - K 947 sq.ft