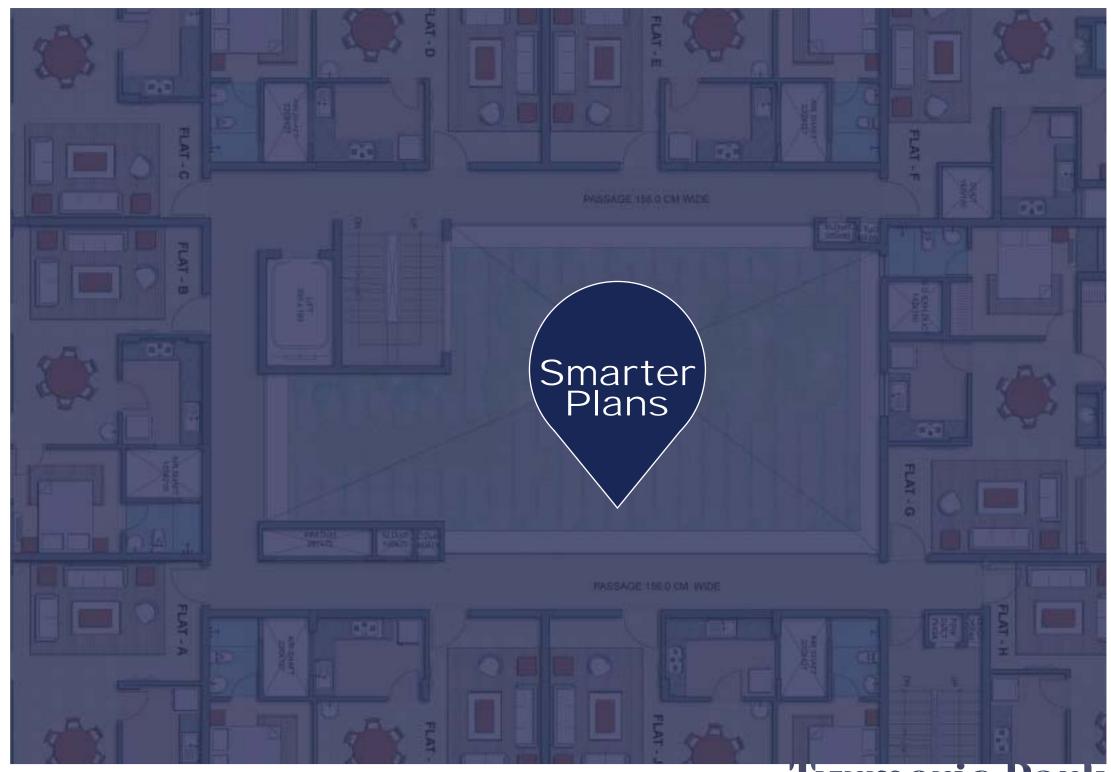

Calicut Aiport : 31 km

Kundupatamu Library & Leading Room Reading

**KARUVASSERI** 

Turmeric Park

**Typical Floor Plan** 

Unit - A 1188 sq.ft

Keyplan

Unit - B 884 sq.ft

Keyplan

Unit - C 1142 sq.ft

Keyplan

Unit - D 947 sq.ft

Keyplan

Unit - E 946 sq.ft

Keyplan

Unit - F 1089 sq.ft

Keyplan

Keyplan

Unit - H 1081 sq.ft

Keyplan

N

Keyplan

N

Unit - K 947 sq.ft

Keyplan

Keyplan

Unit - M 1158 sq.ft

Keyplan

N