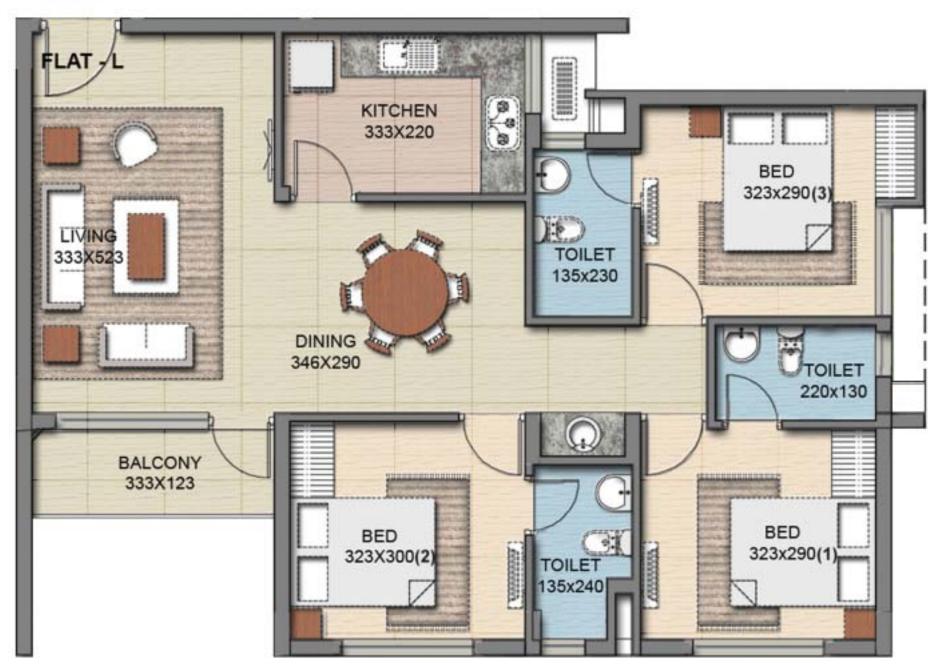

•



Eranhipalam Junction : 3.8 km

Calicut - Kannur Bypass : 1.6 km

Manachira : 7 km

Railway Station : 7.6 km

Nearest Bus Stop : 500 mtrs

Bhavans School : 2 km

Kendriya Vidyalaya : 3 km

Malabar Christian College : 5.7 km

M.E.S Raja Residential School, Pavangad : 2.8 km

Baby Memmorial Hospital : 6.7 km

Bus station : 7.2 km

Calicut Aiport : 31 km



Kundupatamu Library & Leading Room Reading

**KARUVASSERI** 



Turmeric Park









**Typical Floor Plan** 





Unit - A 1188 sq.ft



Keyplan





Unit - B 884 sq.ft



Keyplan





Unit - C 1142 sq.ft



Keyplan





Unit - D 947 sq.ft



Keyplan





Unit - E 946 sq.ft



Keyplan





Unit - F 1089 sq.ft



Keyplan



Keyplan







Unit - H 1081 sq.ft



Keyplan

N



Keyplan



N





Unit - K 947 sq.ft



Keyplan



Keyplan







Unit - M 1158 sq.ft



Keyplan

N



#### **FLOORING**

Description Brand

Living/dining : Ceramic / Semivitrified
Bedrooms : Ceramic / Semivitrified
Kitchen : Antiskid Ceramic
Work Area : Antiskid Ceramic
Balcony : Antiskid Ceramic

Toilets - Floor : Ceramic

Cladding : Ceramic tiles upto 1.8 mtr

#### **JOINERIES**

Main Door : Moulded Doors
Internal Doors : Painted Panel Doors
Toilet Doors : Painted Panel Doors

#### **ELECTRICAL**

Switches : ABB, Crabtree or Equivalent

Hand Rails : MS Railings Window Grills : MS Railings

#### **PLUMBING**

Cp Fittings : Jaguar/Parryware/Prayag or Equivalent

Sanitary : Parryware/Hindware/RAK

Kerovit or Equivalent

#### **PAINTING**

Wall : Paint, Distemper
Ceiling : Paint, Distemper
External : Water Proof Emulsion

#### **WINDOWS**

Ventilato