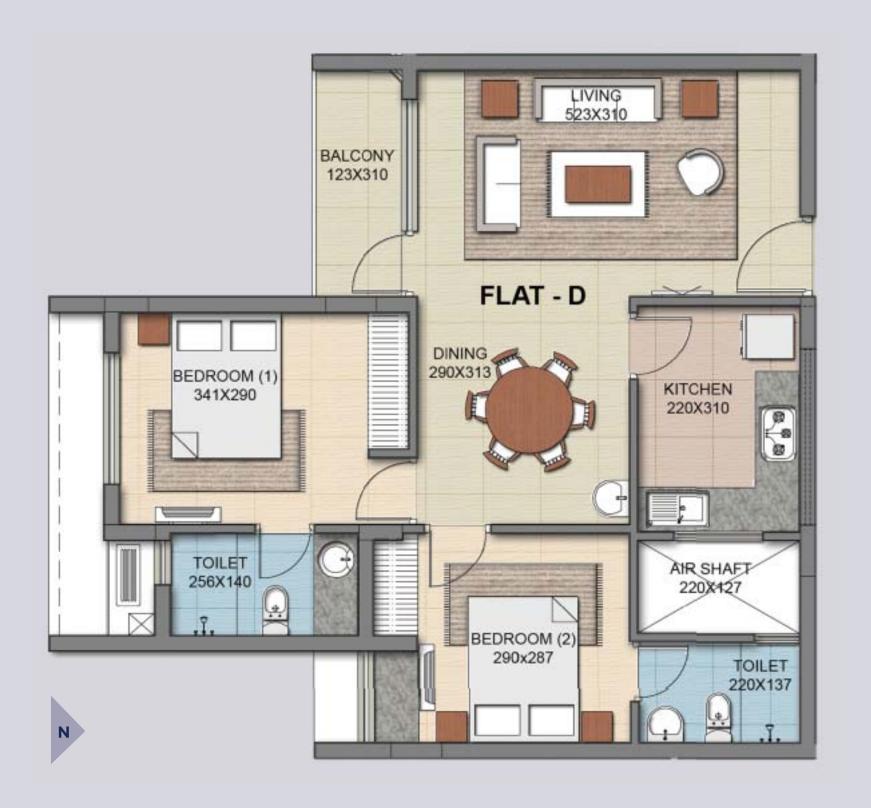

Keyplan

Unit - C 1142 sq.ft

Keyplan

Unit - D 947 sq.ft

Keyplan

Unit - E 946 sq.ft

Keyplan

Unit - F 1089 sq.ft