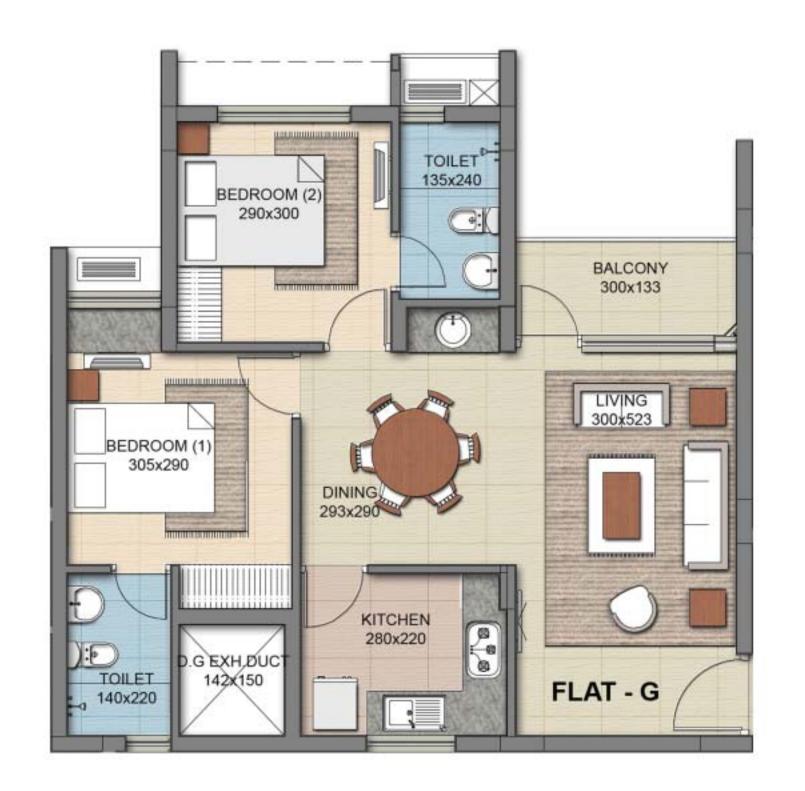

Keyplan

Keyplan

Unit - H 1081 sq.ft

Keyplan

N

Keyplan

N

Unit - K 947 sq.ft